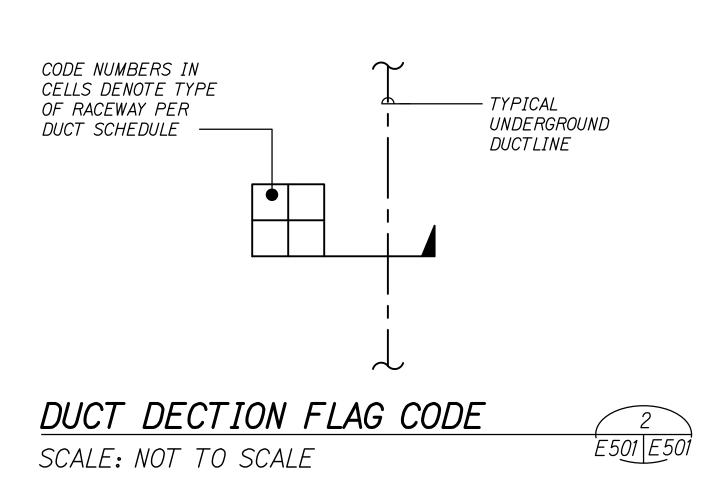

## TYPICAL COVER FOR CONCRETE ENCASED DUCT

SCALE: NOT TO SCALE

| DUCT SCHEDULE |                                                                                                               |                             |
|---------------|---------------------------------------------------------------------------------------------------------------|-----------------------------|
| NO.           | DESCRIPTION                                                                                                   | CONDUCTORS/CABLES           |
| 1             | 1" SCH PVC 40, PANEL FSDP - CIRCUITS 1/3 \$ 5/7. CIRCUITS FOR DISPENSER D-1 (DIESEL SYSTEM).                  | SEE PANEL SCHEDULE          |
| 2             | 1" SCH PVC 40, PANEL FSDP - CIRCUITS 6/8 \$ 9/11.<br>CIRCUITS FOR DISPENSER D-2 (GAS SYSTEM).                 | SEE PANEL SCHEDULE          |
| 3             | 1" SCH PVC 40, PANEL FSDP - CIRCUITS 2/4 \$ 10/12. CIRCUITS FOR FUEL MANAGEMENT SYSTEM AND FUEL TANK CONTROL. | SEE PANEL SCHEDULE          |
| 4             | 1" SCH PVC 40, PANEL REDP - CIRCUITS 2 \$ 4. EMERGENCY FUEL SHUT OFF SYSTEM \$ FUEL CANOPY LIGHTS.            | SEE PANEL SCHEDULE          |
| 5             | 3-1/2" SCH PVC 40, NEW TRAFFIC RATED HANDHOLE TO<br>PANEL REDP                                                | SEE ONELINE FEEDER SCHEDULE |
| 6             | 2" SCH PVC 40, FUEL STATION FUTURE TELECOM                                                                    | MULETAPE/PULLSTRING.        |