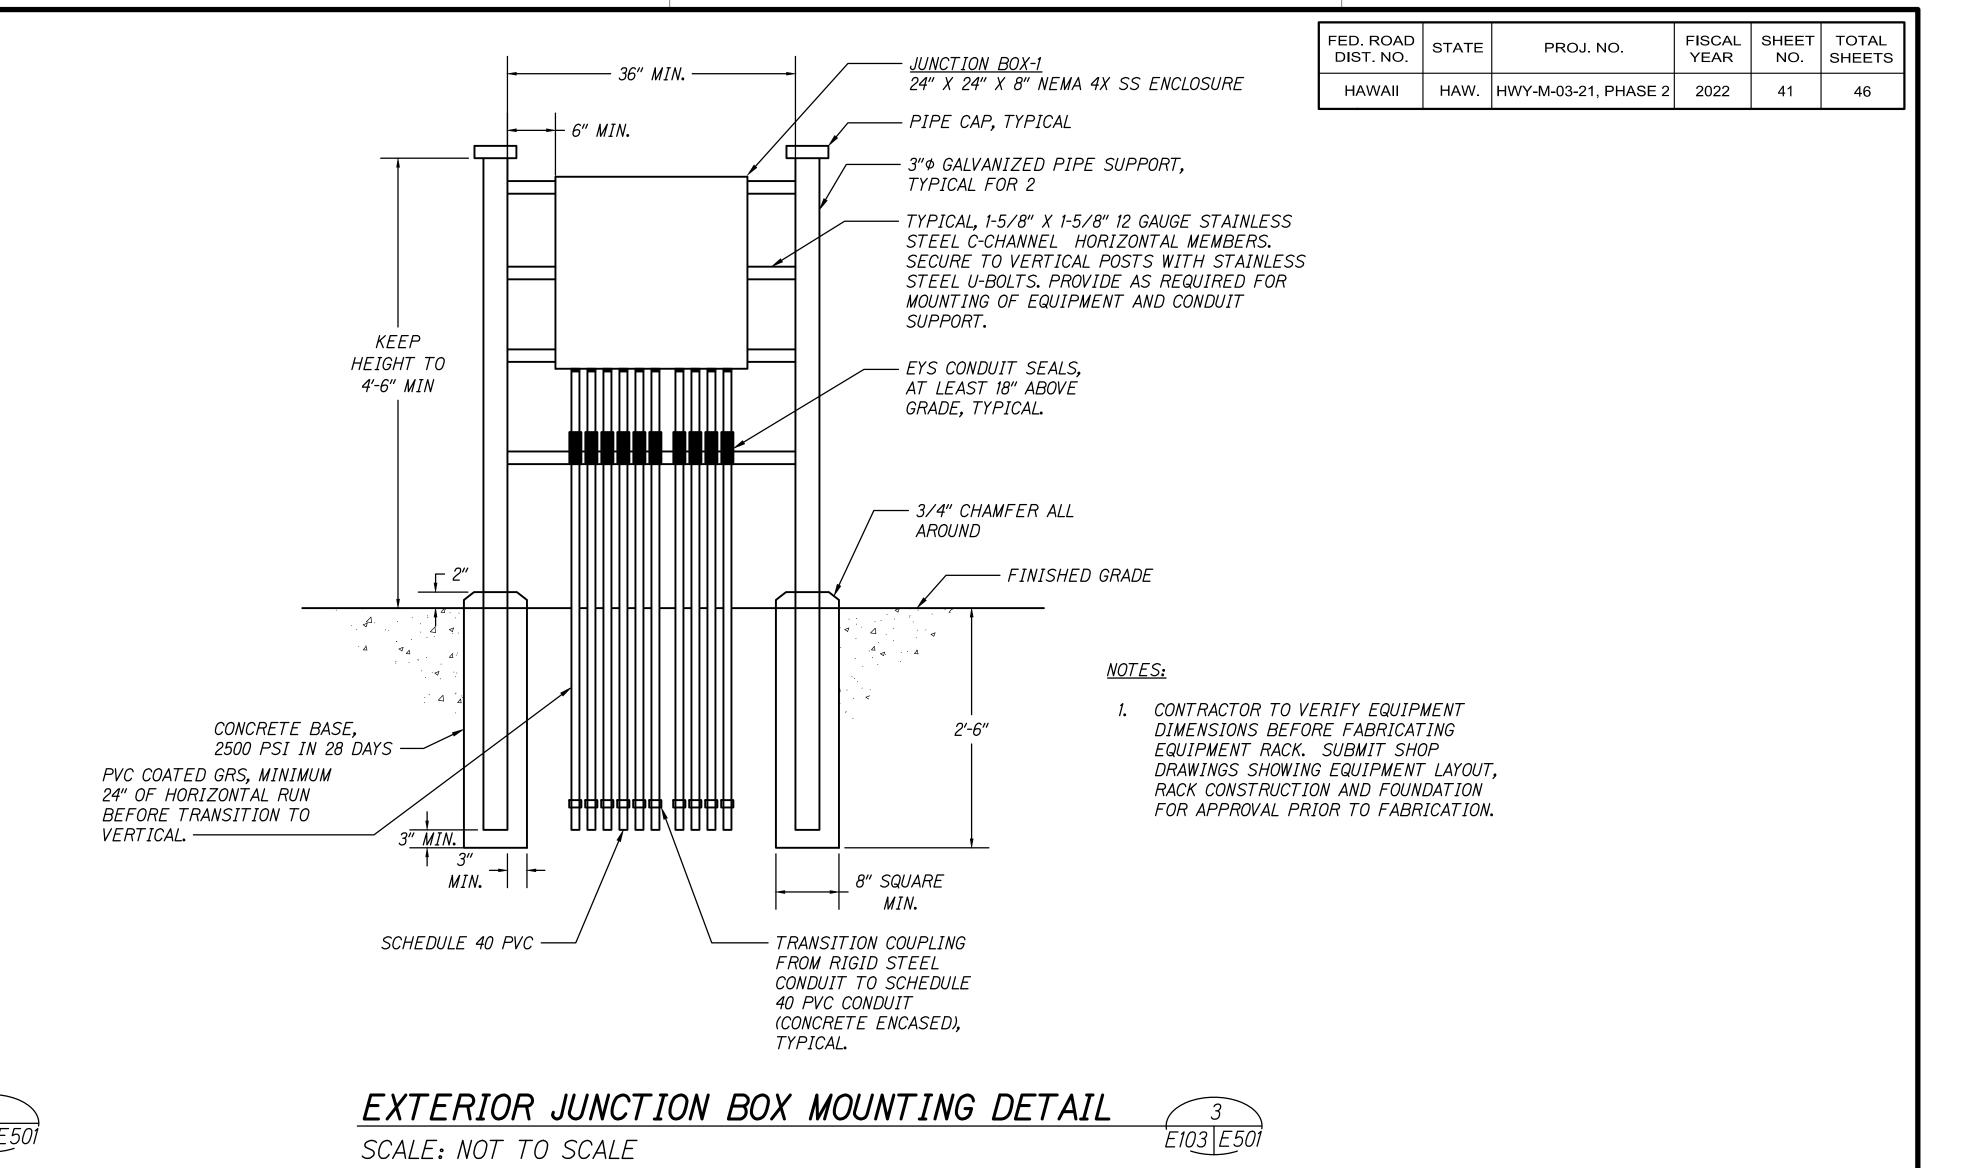

STATE OF HAWAII
DEPARTMENT OF TRANSPORTATION
HIGHWAYS DIVISION

ELECTRICAL INSTALLATION

DETAILS

MAUI DISTRICT BASEYARD OFFICE EXPANSION \$

RENOVATION, PART 2

Project No. HWY-M-03-21, Phase 2

Scale: AS SHOWN Date: JULY 2022