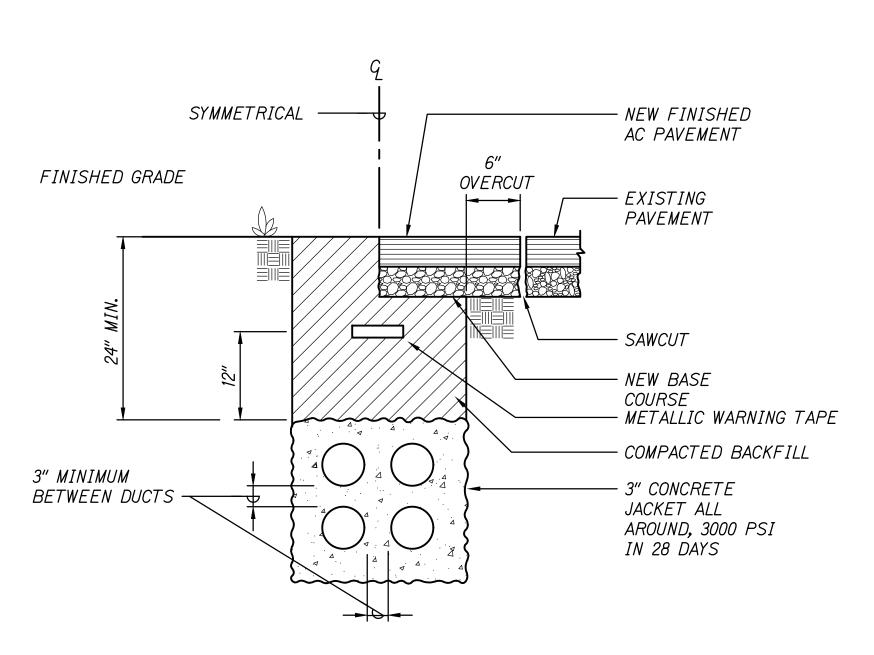

## **DUCT SECTION NOTE:**

- 1. DUCTBANKS SHALL BE CONCRETE ENCASED.
- 2. PROVIDE ALL EMPTY/SPARE CONDUITS WITH PULLSTRING, PROVIDE ALL EMPTY/SPARE TELECOMMUNICATIONS CONDUIT WITH MULETAPE.
- 3. RESTORE DISTURBED SURFACES TO MATCH THE EXISTING SURROUNDING SURFACES.
- 4. WHERE ELECTRICAL OR TELECOMMUNICATIONS DUCTLINES CROSS OTHER UTILITIES, MAINTAIN A MINIMUM OF 12" VERTICAL SEPARATION BETWEEN THE ELECTRICAL/TELECOMMUNICATIONS DUCTS AND THE OTHER UTILITY LINES (GAS, WATER, SEWER, DRAIN, ETC.)
- 5. PAVEMENT STRUCTURE SHALL BE RESTORED TO EQUAL OR BETTER TO EXISTING IN QUALITY.

## TYPICAL COVER FOR CONCRETE ENCASED DUCT

SCALE: NOT TO SCALE

| DUCT SCHEDULE |                                                                                                               |                             |
|---------------|---------------------------------------------------------------------------------------------------------------|-----------------------------|
| NO.           | DESCRIPTION                                                                                                   | CONDUCTORS/CABLES           |
| 1             | 1" SCH PVC 40, PANEL FSDP - CIRCUITS 1/3 \$ 5/7. CIRCUITS FOR DISPENSER D-1 (DIESEL SYSTEM).                  | SEE PANEL SCHEDULE          |
| 2             | 1" SCH PVC 40, PANEL FSDP - CIRCUITS 6/8 \$ 9/11.<br>CIRCUITS FOR DISPENSER D-2 (GAS SYSTEM).                 | SEE PANEL SCHEDULE          |
| 3             | 1" SCH PVC 40, PANEL FSDP - CIRCUITS 2/4 \$ 10/12. CIRCUITS FOR FUEL MANAGEMENT SYSTEM AND FUEL TANK CONTROL. | SEE PANEL SCHEDULE          |
| 4             | 1" SCH PVC 40, PANEL REDP - CIRCUITS 2 \$ 4. EMERGENCY FUEL SHUT OFF SYSTEM \$ FUEL CANOPY LIGHTS.            | SEE PANEL SCHEDULE          |
| 5             | 3-1/2" SCH PVC 40, NEW TRAFFIC RATED HANDHOLE TO<br>PANEL REDP                                                | SEE ONELINE FEEDER SCHEDULE |
| 6             | 2" SCH PVC 40, FUEL STATION FUTURE TELECOM                                                                    | MULETAPE/PULLSTRING.        |