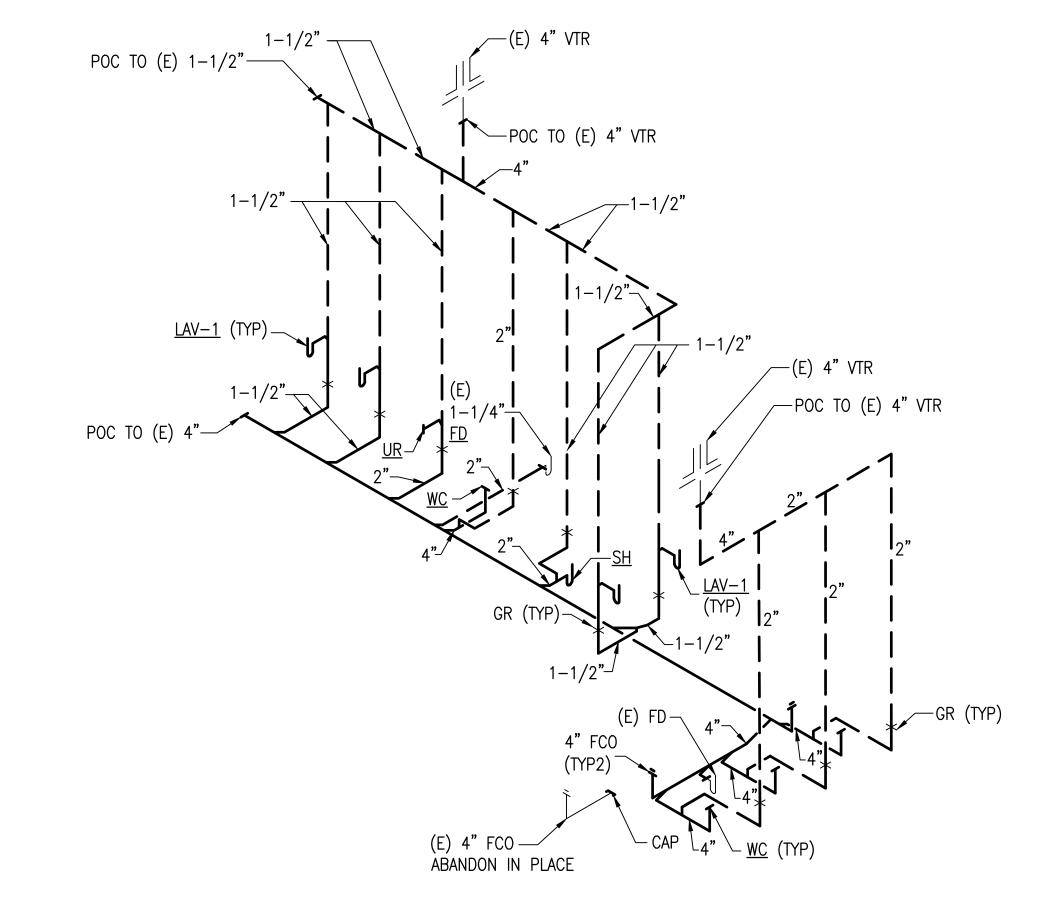

WATER PIPING DIAGRAM - EXISTING BASEYARD OFFICE BUILDING

SCALE: N.T.S.

)ATE ""

SANITARY PIPING DIAGRAM - EXISTING BASEYARD OFFICE BUILDING

SCALE: N.T.S.

STATE OF HAWAII DEPARTMENT OF TRANSPORTATION HIGHWAYS DIVISION