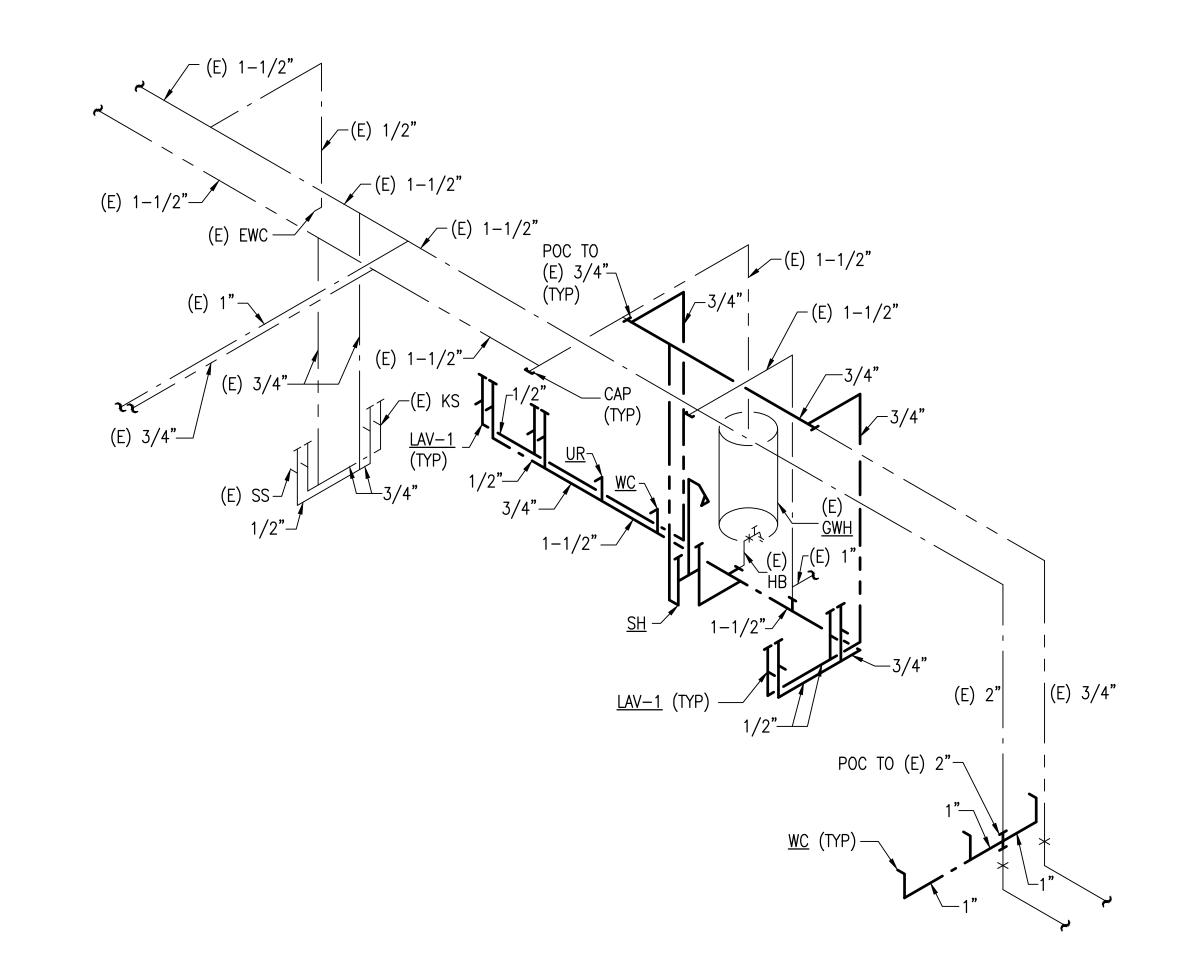

WATER PIPING DIAGRAM - EXISTING BASEYARD OFFICE BUILDING

SCALE: N.T.S.

)ATE ""

SANITARY PIPING DIAGRAM - EXISTING BASEYARD OFFICE BUILDING

SCALE: N.T.S.

STATE OF HAWAII DEPARTMENT OF TRANSPORTATION HIGHWAYS DIVISION