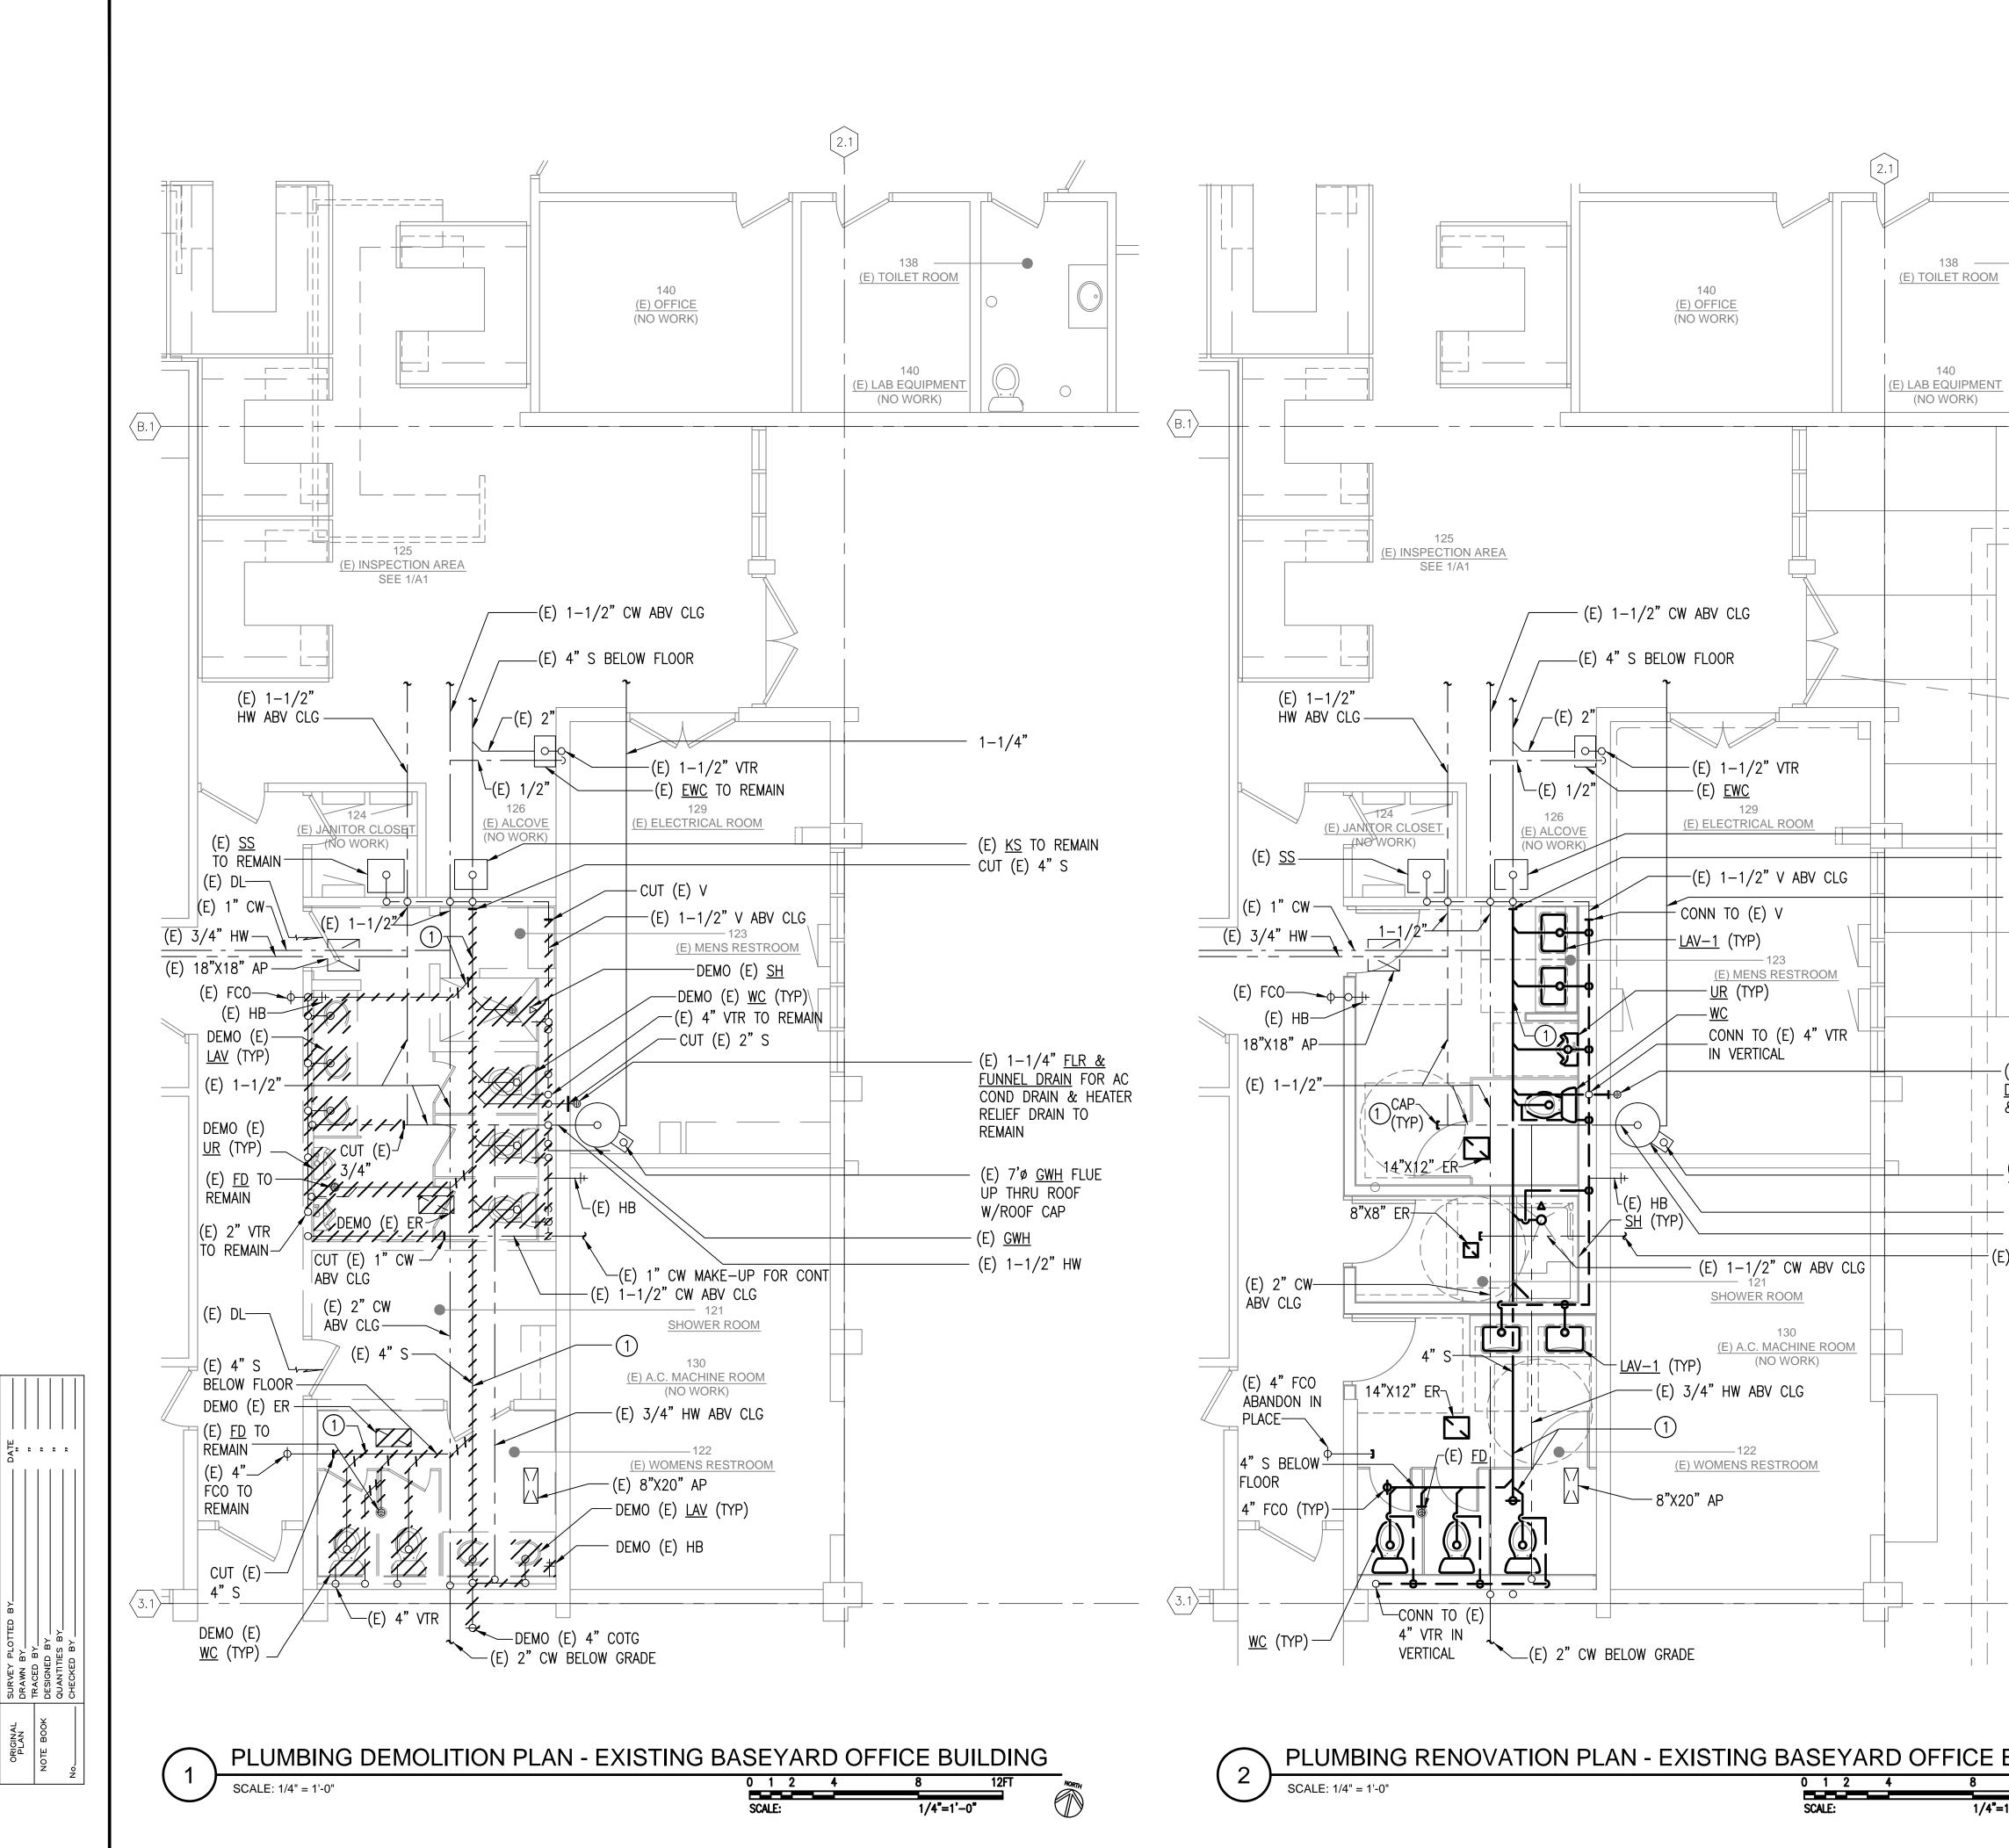

BOG BOG

| EDT YOR 2000   EXT NOTE:   EXT NOTE:     INVAN   INV   INVAN   INV   EXT NOTE:     INVAN   INV   INVAN   INVAN   EXT NOTE:     INVAN   INVAN   INVAN   INVAN   INVAN     INVAN   INVAN   IN                                                                                                                                                                                                                                                                                                                                                                                                                                                                                                                                                                                                                                                                                                                                                                                                                                                                                                                                                                                                                                                                                                                                                                                                                                                                                                                                                                                                                                                                                                                                                                                                                                                                                                                                                                                                                                                              |                                                                                                                                                                                                                    |                   |                                                                                                                                                                  |                                                                                              |                                      |
|----------------------------------------------------------------------------------------------------------------------------------------------------------------------------------------------------------------------------------------------------------------------------------------------------------------------------------------------------------------------------------------------------------------------------------------------------------------------------------------------------------------------------------------------------------------------------------------------------------------------------------------------------------------------------------------------------------------------------------------------------------------------------------------------------------------------------------------------------------------------------------------------------------------------------------------------------------------------------------------------------------------------------------------------------------------------------------------------------------------------------------------------------------------------------------------------------------------------------------------------------------------------------------------------------------------------------------------------------------------------------------------------------------------------------------------------------------------------------------------------------------------------------------------------------------------------------------------------------------------------------------------------------------------------------------------------------------------------------------------------------------------------------------------------------------------------------------------------------------------------------------------------------------------------------------------------------------------------------------------------------------------------------------------------------------------------------------------------------------------------------------------------------------------------------------------------------------------------------------------------------------------------------------------------------------------------------------------------------------------------------------------------------------------------------------------------------------------------------------------------------------------------------------------------------------------------------------------------|--------------------------------------------------------------------------------------------------------------------------------------------------------------------------------------------------------------------|-------------------|------------------------------------------------------------------------------------------------------------------------------------------------------------------|----------------------------------------------------------------------------------------------|--------------------------------------|
| Image: Section of the section of th                                                                                                                                                                                                                                                                                                                                                                                                                                                                                              |                                                                                                                                                                                                                    |                   | TE PROJ. NO.                                                                                                                                                     |                                                                                              |                                      |
| Image: Second status   Contraction status provide status     Image: Second status   Second status <th></th> <th>HAWAII HA</th> <th>W. HWY-M-ART18-01</th> <th>2022</th> <th>51 <b>79</b></th>                                                                                                                                                                                                                                                                                                                                                                                                                                                                                                                                                                                                                                                                                                                                                                                                                                                                                                                                                                                                                                                                                                                                                                                                                                                                                                                                                                                                                                                          |                                                                                                                                                                                                                    | HAWAII HA         | W. HWY-M-ART18-01                                                                                                                                                | 2022                                                                                         | 51 <b>79</b>                         |
| & HEATER RELIEF DRAIN    (E) 7'ø <u>GWH</u> FLUE UP<br>THRU ROOF W/ROOF CAP    (E) <u>GWH</u> (E) <u>SWH</u> (E) 1 - 1/2" HW     [E) 1" CW MAKE-UP FOR CONT     KEY PLAN:                                                                                                                                                                                                                                                                                                                                                                                                                                                                                                                                                                                                                                                                                                                                                                                                                                                                                                                                                                                                                                                                                                                                                                                                                                                                                                                                                                                                                                                                                                                                                                                                                                                                                                                                                                                                                                                                                                                                                                                                                                                                                                                                                                                                                                                                                                                                                                                                                    |                                                                                                                                                                                                                    | 1                 | CONTRACTOR SHALL PR<br>AS REQUIRED IN GENEF<br>DURING DEMOLITION IT<br>PIPES ARE IN GOOD CO<br>NEW ROUTING IS MORE<br>CONTRACTOR SHALL SU<br>SHOP DRAWING PROPOS | RAL NOTES SH<br>IS DETERMINEI<br>ONDITION TO R<br>ECONOMICAL,<br>BMIT PHOTOS<br>SAL PRIOR TO | EET. IF<br>) THAT<br>EUSE OR<br>THEN |
| DRAIN FOR AC COND DRAIN<br>& HEATER RELIEF DRAIN<br>= (E) 7'& GWH FLUE UP<br>THRU ROOF W/ROOF CAP<br>= (E) GWH<br>= (E) 1-1/2" HW<br>(E) 1" CW MAKE-UP FOR CONT<br>KEY PLAN:<br>(E) BASEYARD<br>OFFICE BUILDING<br>(E) BASEYARD<br>(E) BASEYARD<br>OFFICE BUILDING<br>(E) BASEYARD<br>(E) BASE                                                                                                                                                                       | - CONN 4" S TO (E) 4" S                                                                                                                                                                                            |                   |                                                                                                                                                                  |                                                                                              |                                      |
| (E) BASEYARD<br>OFFICE BUILDING<br>(E) BASEYARD<br>(E) | DRAIN FOR AC COND DRAIN<br>& HEATER RELIEF DRAIN<br>_ (E) 7'ø <u>GWH</u> FLUE UP<br>THRU ROOF W/ROOF CAP<br>- (E) <u>GWH</u><br>- (E) 1–1/2" HW                                                                    |                   |                                                                                                                                                                  |                                                                                              |                                      |
| PLUMBING DEMOLITION &                                                                                                                                                                                                                                                                                                                                                                                                                                                                                                                                                                                                                                                                                                                                                                                                                                                                                                                                                                                                                                                                                                                                                                                                                                                                                                                                                                                                                                                                                                                                                                                                                                                                                                                                                                                                                                                                                                                                                                                                                                                                                                                                                                                                                                                                                                                                                                                                                                                                                                                                                                        |                                                                                                                                                                                                                    | (E) BASEYARD      | RESTROC                                                                                                                                                          | DMS                                                                                          |                                      |
| BUILDING   Image: Mail of the project will be under my observation. Expiration date 04/30/24.   Image: Mail of the project will be under my observation. Expiration date 04/30/24.   RENOVATION PLAN - EXISTING BASEYARD     MAUL DISTRICT BASEYARD   MAUL DISTRICT BASEYARD     Project No.   HWY-M-ART18.01     Scale: 1/4" = 1'-0"   Date: MAY 2022                                                                                                                                                                                                                                                                                                                                                                                                                                                                                                                                                                                                                                                                                                                                                                                                                                                                                                                                                                                                                                                                                                                                                                                                                                                                                                                                                                                                                                                                                                                                                                                                                                                                                                                                                                                                                                                                                                                                                                                                                                                                                                                                                                                                                                       | BUILDING<br>12FT<br>=1'-0"<br>PROFESSIONAL<br>ENGINEER<br>No. 13747-M<br>No. 13747-M<br>No. 13747-M<br>This work was prepared by me or<br>under my supervision and construction<br>of the project will be under my | R<br><u>M</u><br> | ARTMENT OF TRA<br>HIGHWAYS DIV<br>PLUMBING DEMOL<br>ENOVATION PLAN -<br>BASEYARD OFFICE                                                                          | ANSPORTA<br>VISION<br>ITION &<br>- EXISTING<br>BUILDING<br>BASEYARD<br>-M-ART1               | <u>)</u><br><u>8.01</u>              |