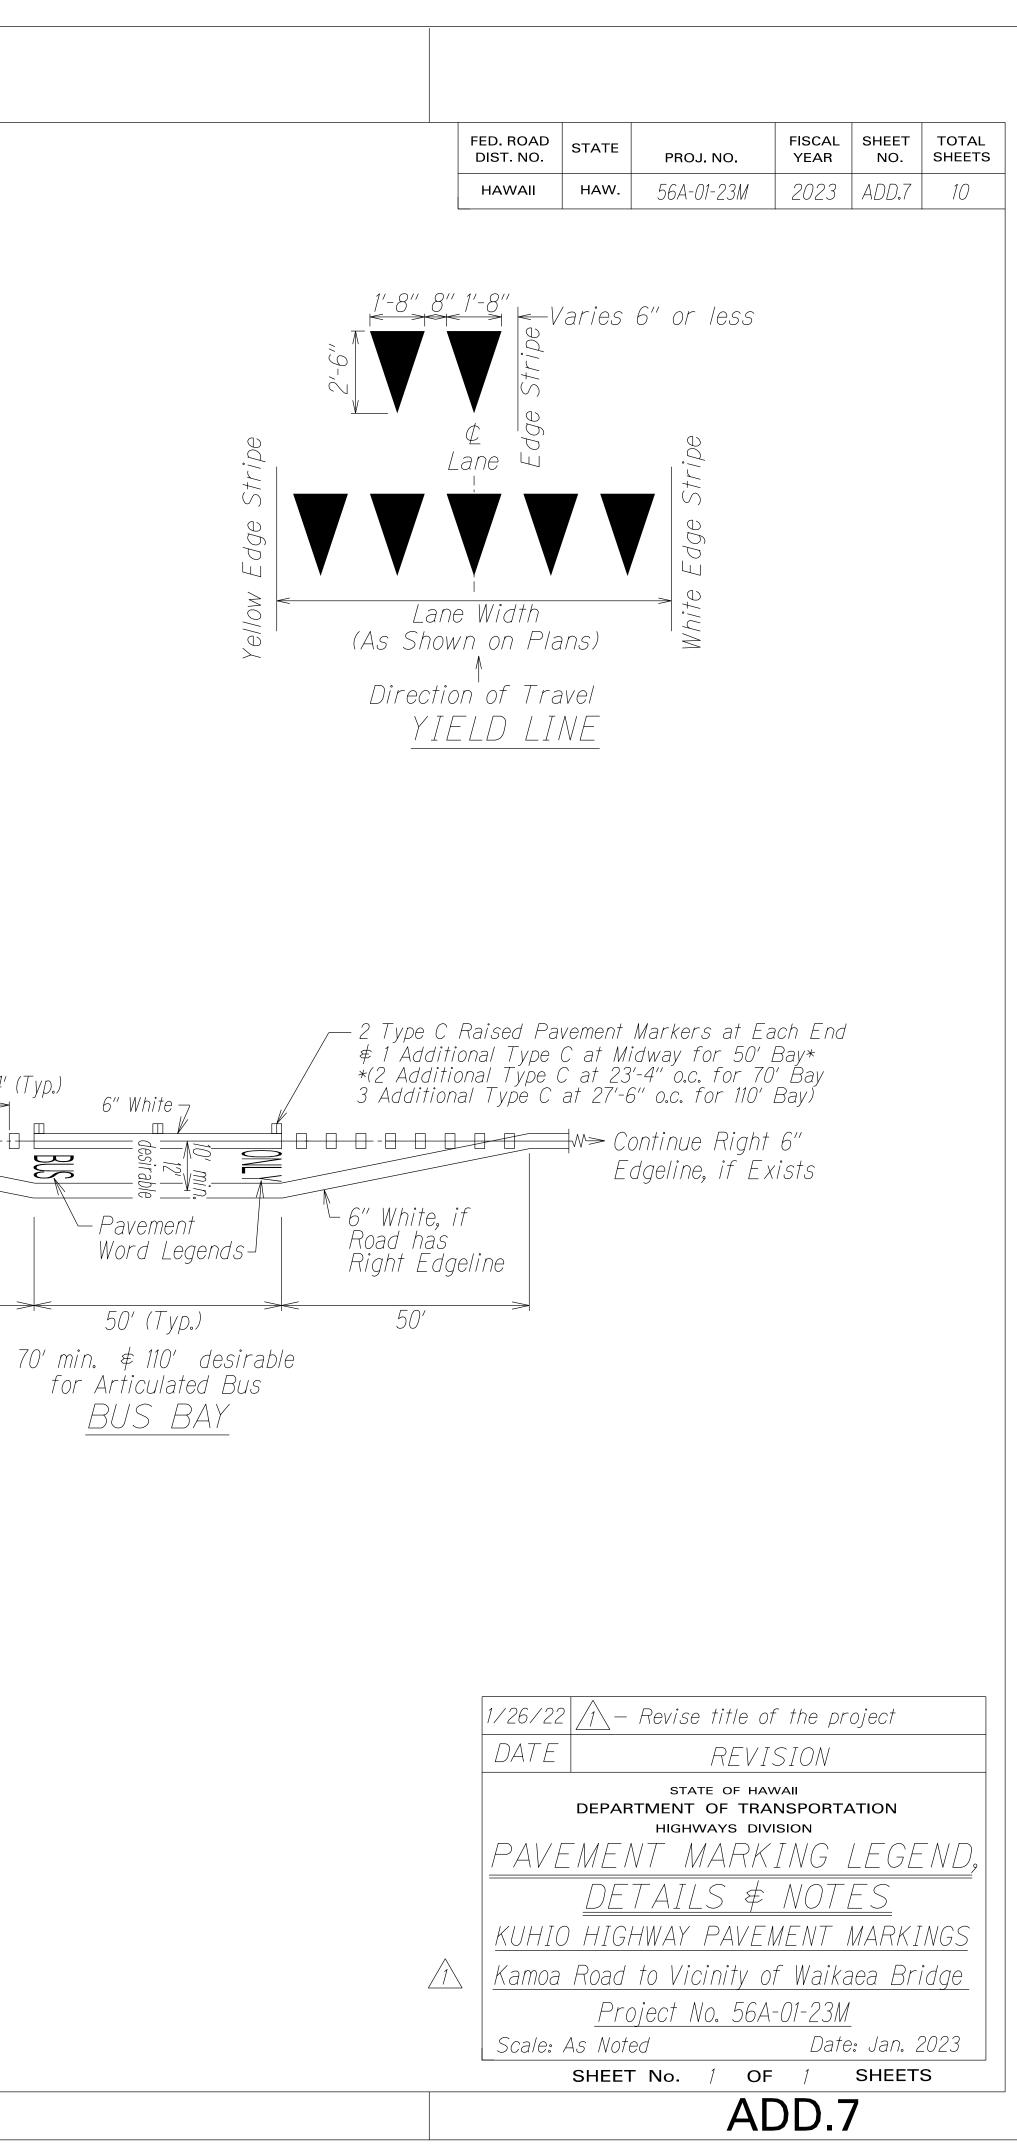

|                     |     |                                                                                                                                                                                                                             | 1             |     |
|---------------------|-----|-----------------------------------------------------------------------------------------------------------------------------------------------------------------------------------------------------------------------------|---------------|-----|
|                     |     |                                                                                                                                                                                                                             |               |     |
|                     |     |                                                                                                                                                                                                                             |               |     |
|                     |     | <u>DTES</u><br>Layout of pavement markings and striping shall be done by the Contracto                                                                                                                                      | nr and        |     |
|                     | / 0 | approved by the Engineer prior to any installation work.                                                                                                                                                                    |               |     |
|                     | 2.  | Existing pavement markings not incorporated in the final traffic pattern<br>removed as directed by the Engineer. Costs shall be incidental to the va<br>pavement marking items.                                             |               |     |
| ers @ 20'-0" o.c.   | 3.  | . Raised pavement markers shall not be installed within crosswalks.                                                                                                                                                         |               |     |
|                     | 4.  | All pavement striping shall be as noted on the legend or plans.                                                                                                                                                             |               |     |
| ow Stripe<br>n)     | 5.  | All preformed pavement marking tapes over existing pavement shall be ap<br>an approved primer as recommended by the tape manufacturer and as ap<br>Engineer. The primer shall be allowed to dry to the tacky stage prior to | proved by the | on. |
| ow Stripe<br>on)    |     |                                                                                                                                                                                                                             |               |     |
| Markers<br>on)      |     |                                                                                                                                                                                                                             |               |     |
|                     |     |                                                                                                                                                                                                                             |               |     |
|                     |     |                                                                                                                                                                                                                             |               |     |
|                     |     |                                                                                                                                                                                                                             |               |     |
|                     |     |                                                                                                                                                                                                                             |               |     |
| usion)              |     |                                                                                                                                                                                                                             |               |     |
|                     |     |                                                                                                                                                                                                                             |               |     |
| <i>cupical</i>      |     | G" White (Ext                                                                                                                                                                                                               | ncina linac)  |     |
| rusion)             |     | 6" White (Extension Lines) $-\sqrt{\frac{2'+4'}{2'+1}}$                                                                                                                                                                     |               |     |
| ment Markers        |     | Continue Right 6" ≪∿‡<br>Edgeline, if Exists                                                                                                                                                                                |               |     |
| SU)                 |     |                                                                                                                                                                                                                             |               |     |
| Extrusion           |     |                                                                                                                                                                                                                             |               |     |
| plastic Extrusion)  |     |                                                                                                                                                                                                                             | <             | 50' |
| oplastic Extrusion. | )   |                                                                                                                                                                                                                             |               |     |
| Type II or          |     |                                                                                                                                                                                                                             |               |     |
| )''                 |     |                                                                                                                                                                                                                             |               |     |
|                     |     |                                                                                                                                                                                                                             |               |     |
| rusion)             |     |                                                                                                                                                                                                                             |               |     |
| ision)              |     |                                                                                                                                                                                                                             |               |     |
| ' Midwav Retween    |     |                                                                                                                                                                                                                             |               |     |