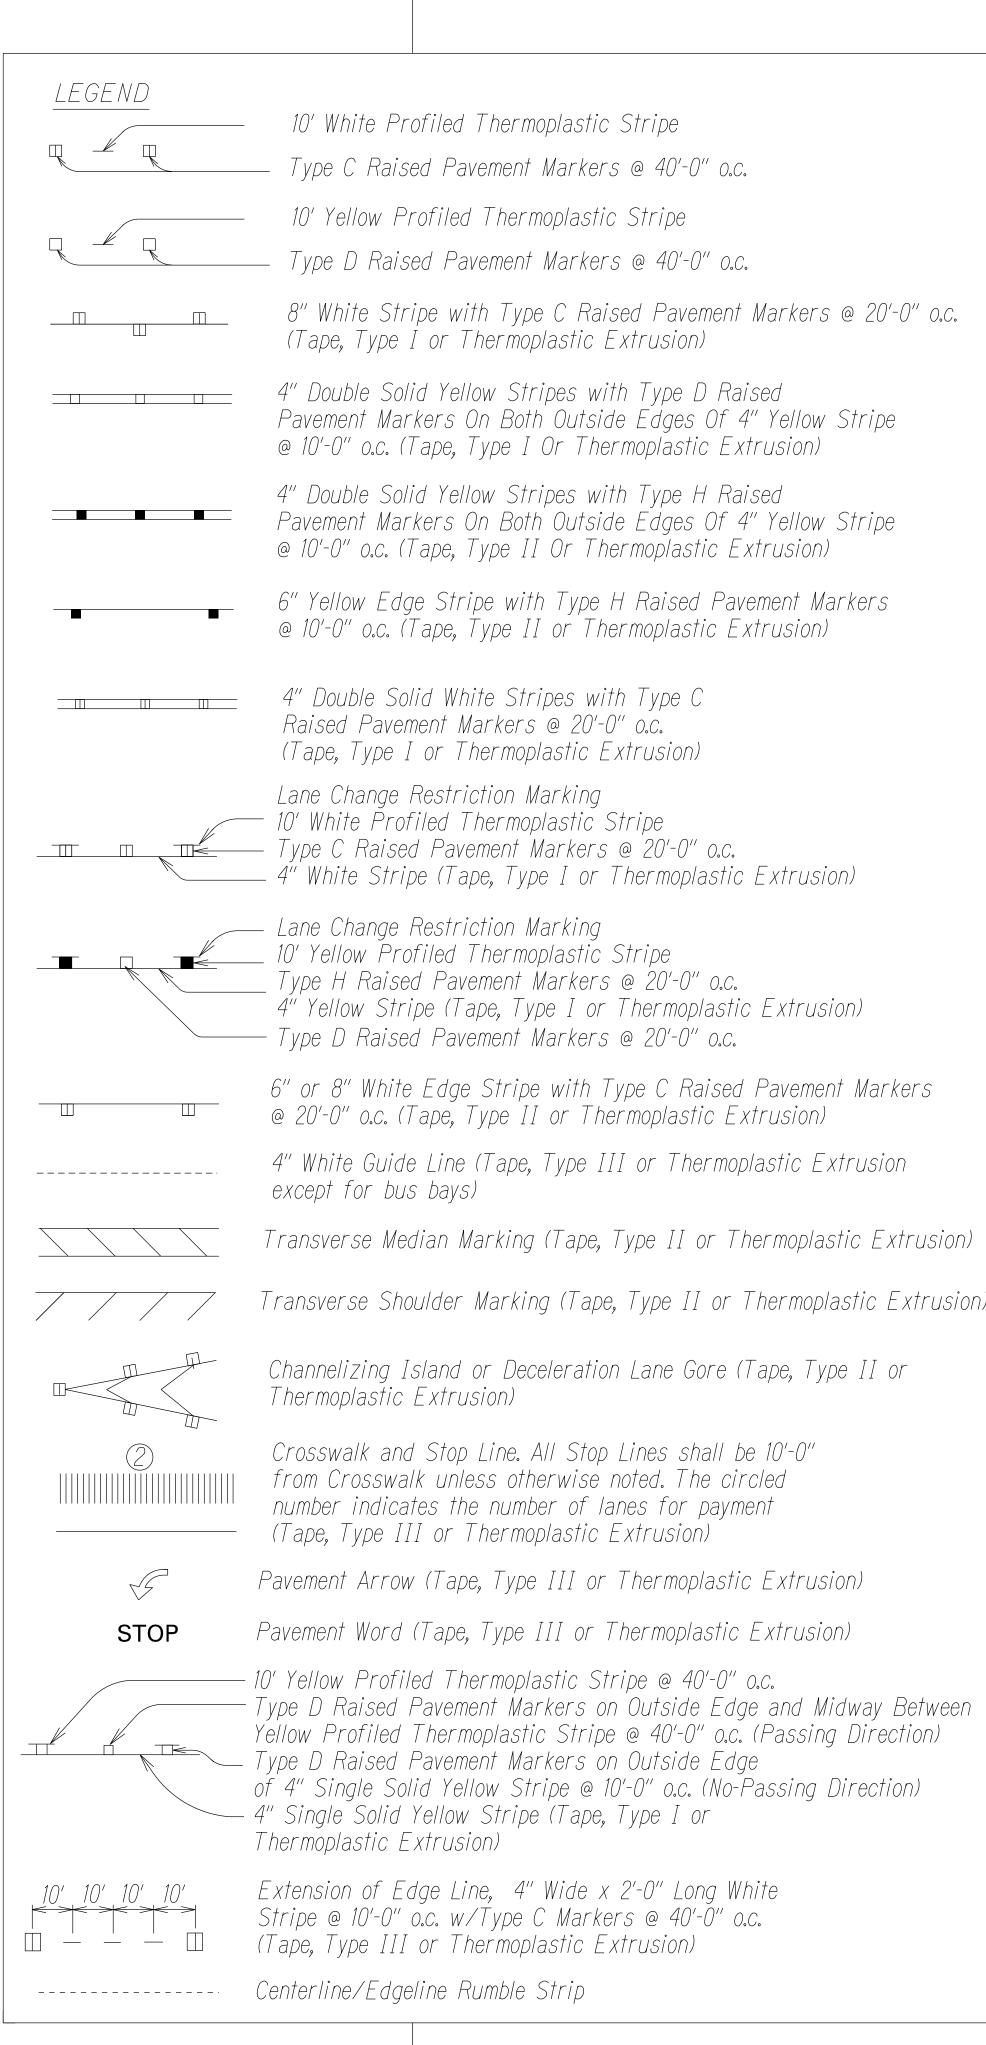

|                     |     |                                                                                                                                                                                                                             | 1             |     |
|---------------------|-----|-----------------------------------------------------------------------------------------------------------------------------------------------------------------------------------------------------------------------------|---------------|-----|
|                     |     |                                                                                                                                                                                                                             |               |     |
|                     |     |                                                                                                                                                                                                                             |               |     |
|                     |     | <u>DTES</u><br>Layout of pavement markings and striping shall be done by the Contracto                                                                                                                                      | nr and        |     |
|                     | / 0 | approved by the Engineer prior to any installation work.                                                                                                                                                                    |               |     |
|                     | 2.  | Existing pavement markings not incorporated in the final traffic pattern<br>removed as directed by the Engineer. Costs shall be incidental to the va<br>pavement marking items.                                             |               |     |
| ers @ 20'-0" o.c.   | 3.  | . Raised pavement markers shall not be installed within crosswalks.                                                                                                                                                         |               |     |
|                     | 4.  | All pavement striping shall be as noted on the legend or plans.                                                                                                                                                             |               |     |
| ow Stripe<br>n)     | 5.  | All preformed pavement marking tapes over existing pavement shall be ap<br>an approved primer as recommended by the tape manufacturer and as ap<br>Engineer. The primer shall be allowed to dry to the tacky stage prior to | proved by the | on. |
| ow Stripe<br>on)    |     |                                                                                                                                                                                                                             |               |     |
| Markers<br>on)      |     |                                                                                                                                                                                                                             |               |     |
|                     |     |                                                                                                                                                                                                                             |               |     |
|                     |     |                                                                                                                                                                                                                             |               |     |
|                     |     |                                                                                                                                                                                                                             |               |     |
|                     |     |                                                                                                                                                                                                                             |               |     |
| usion)              |     |                                                                                                                                                                                                                             |               |     |
|                     |     |                                                                                                                                                                                                                             |               |     |
| <i>cupical</i>      |     | G" White (Ext                                                                                                                                                                                                               | ncina linac)  |     |
| rusion)             |     | 6" White (Extension Lines) $-\sqrt{\frac{2'+4'}{2'+1}}$                                                                                                                                                                     |               |     |
| ment Markers        |     | Continue Right 6" ≪∿‡<br>Edgeline, if Exists                                                                                                                                                                                |               |     |
| SU)                 |     |                                                                                                                                                                                                                             |               |     |
| Extrusion           |     |                                                                                                                                                                                                                             |               |     |
| plastic Extrusion)  |     |                                                                                                                                                                                                                             | <             | 50' |
| oplastic Extrusion. | )   |                                                                                                                                                                                                                             |               |     |
| Type II or          |     |                                                                                                                                                                                                                             |               |     |
| )''                 |     |                                                                                                                                                                                                                             |               |     |
|                     |     |                                                                                                                                                                                                                             |               |     |
| rusion)             |     |                                                                                                                                                                                                                             |               |     |
| ision)              |     |                                                                                                                                                                                                                             |               |     |
| ' Midwav Retween    |     |                                                                                                                                                                                                                             |               |     |