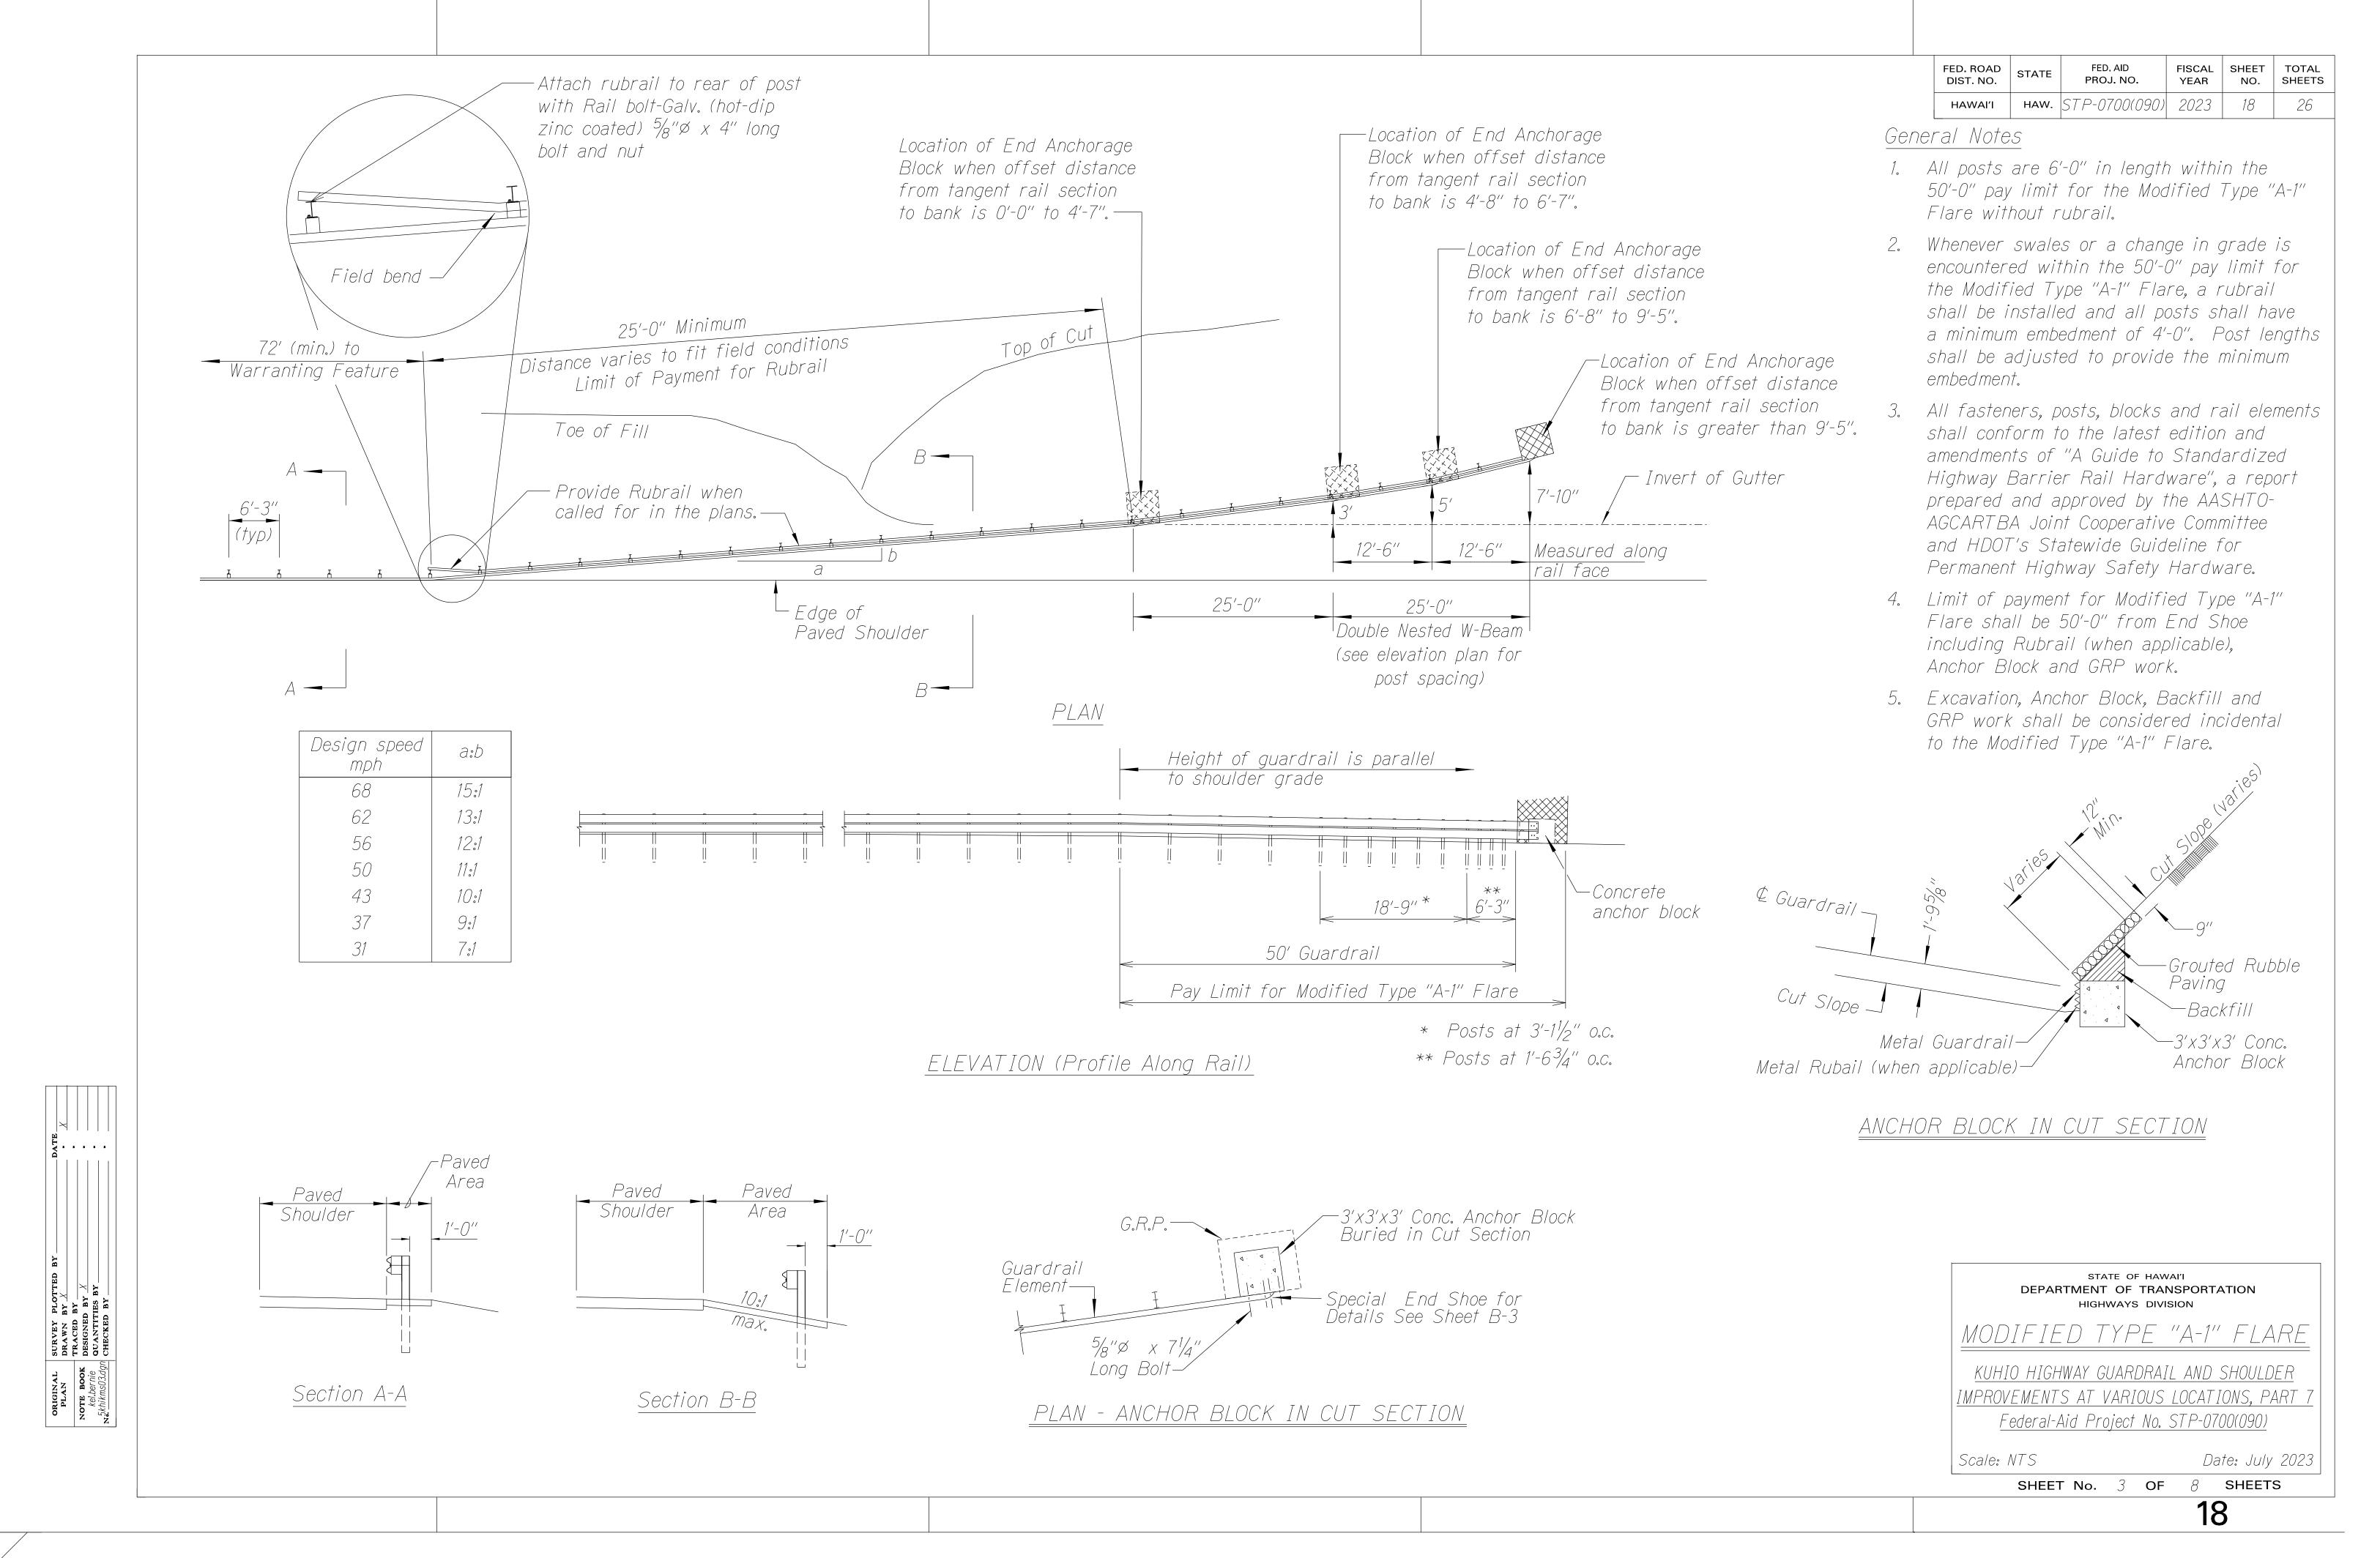

MODIFIED TYPE "A-1" FLARE

FED. ROAD<br/>DIST. NO.STATEFED. AID<br/>PROJ. NO.FISCAL<br/>YEARSHEET<br/>NO.TOTAL<br/>SHEETSHAWAIIHAW.STP-0700(090)20231926

## <u>Note:</u>

All fasteners, posts, blocks and rail elements shall conform to the latest edition and amendments of "A Guide to Standardized Highway Barrier Rail Hardware," a report prepared and approved by the AASHTO-AGCARTBA Joint Cooperative Committee and HDOT's Statewide Guideline for Permanent Highway Safety Hardware.

STATE OF HAWAI'I
DEPARTMENT OF TRANSPORTATION
HIGHWAYS DIVISION

MODIFIED TYPE "A-1" FLARE

KUHIO HIGHWAY GUARDRAIL AND SHOULDER
IMPROVEMENTS AT VARIOUS LOCATIONS, PART

Federal-Aid Project No. STP-0700(090)