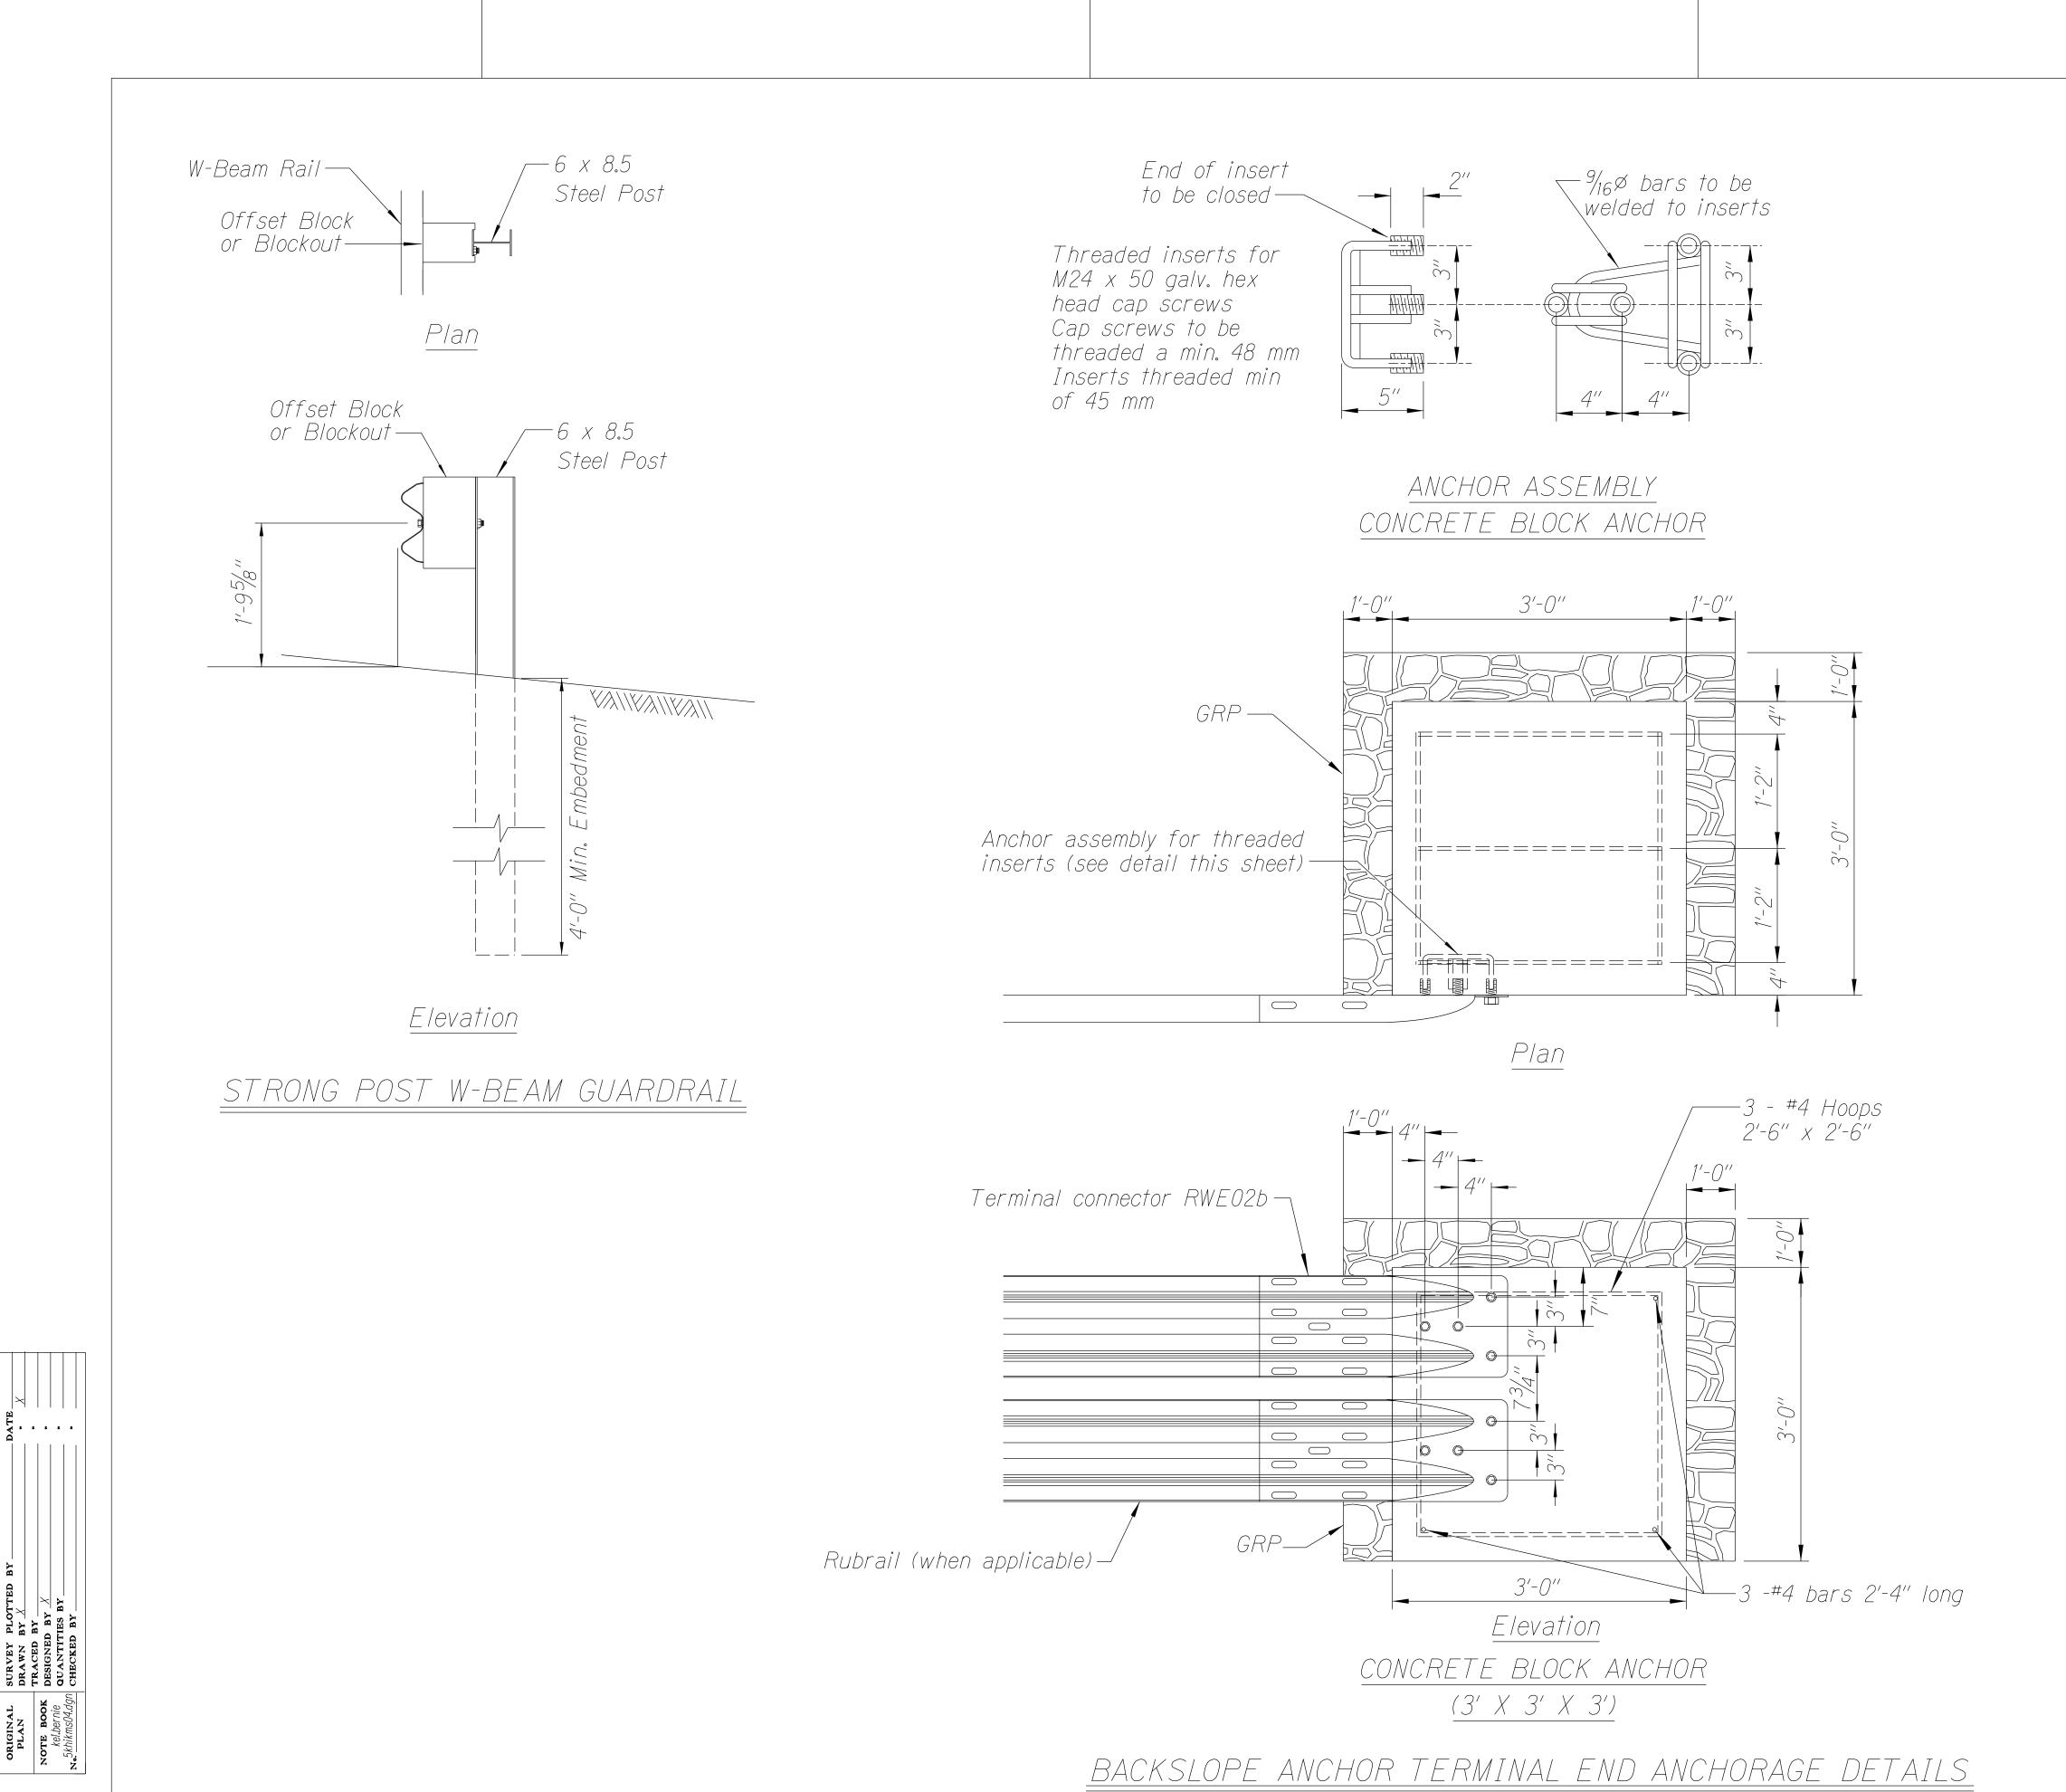

MODIFIED TYPE "A-1" FLARE

FED. ROAD<br/>DIST. NO.STATEFED. AID<br/>PROJ. NO.FISCAL<br/>YEARSHEET<br/>NO.TOTAL<br/>SHEETSHAWAIIHAW.STP-0700(090)20231926

## <u>Note:</u>

All fasteners, posts, blocks and rail elements shall conform to the latest edition and amendments of "A Guide to Standardized Highway Barrier Rail Hardware," a report prepared and approved by the AASHTO-AGCARTBA Joint Cooperative Committee and HDOT's Statewide Guideline for Permanent Highway Safety Hardware.

STATE OF HAWAI'I
DEPARTMENT OF TRANSPORTATION
HIGHWAYS DIVISION

MODIFIED TYPE "A-1" FLARE

KUHIO HIGHWAY GUARDRAIL AND SHOULDER
IMPROVEMENTS AT VARIOUS LOCATIONS, PART

Federal-Aid Project No. STP-0700(090)

Scale: NTS

Date: July 2023

SHEET No. 4 OF 8 SHEETS

TOF O