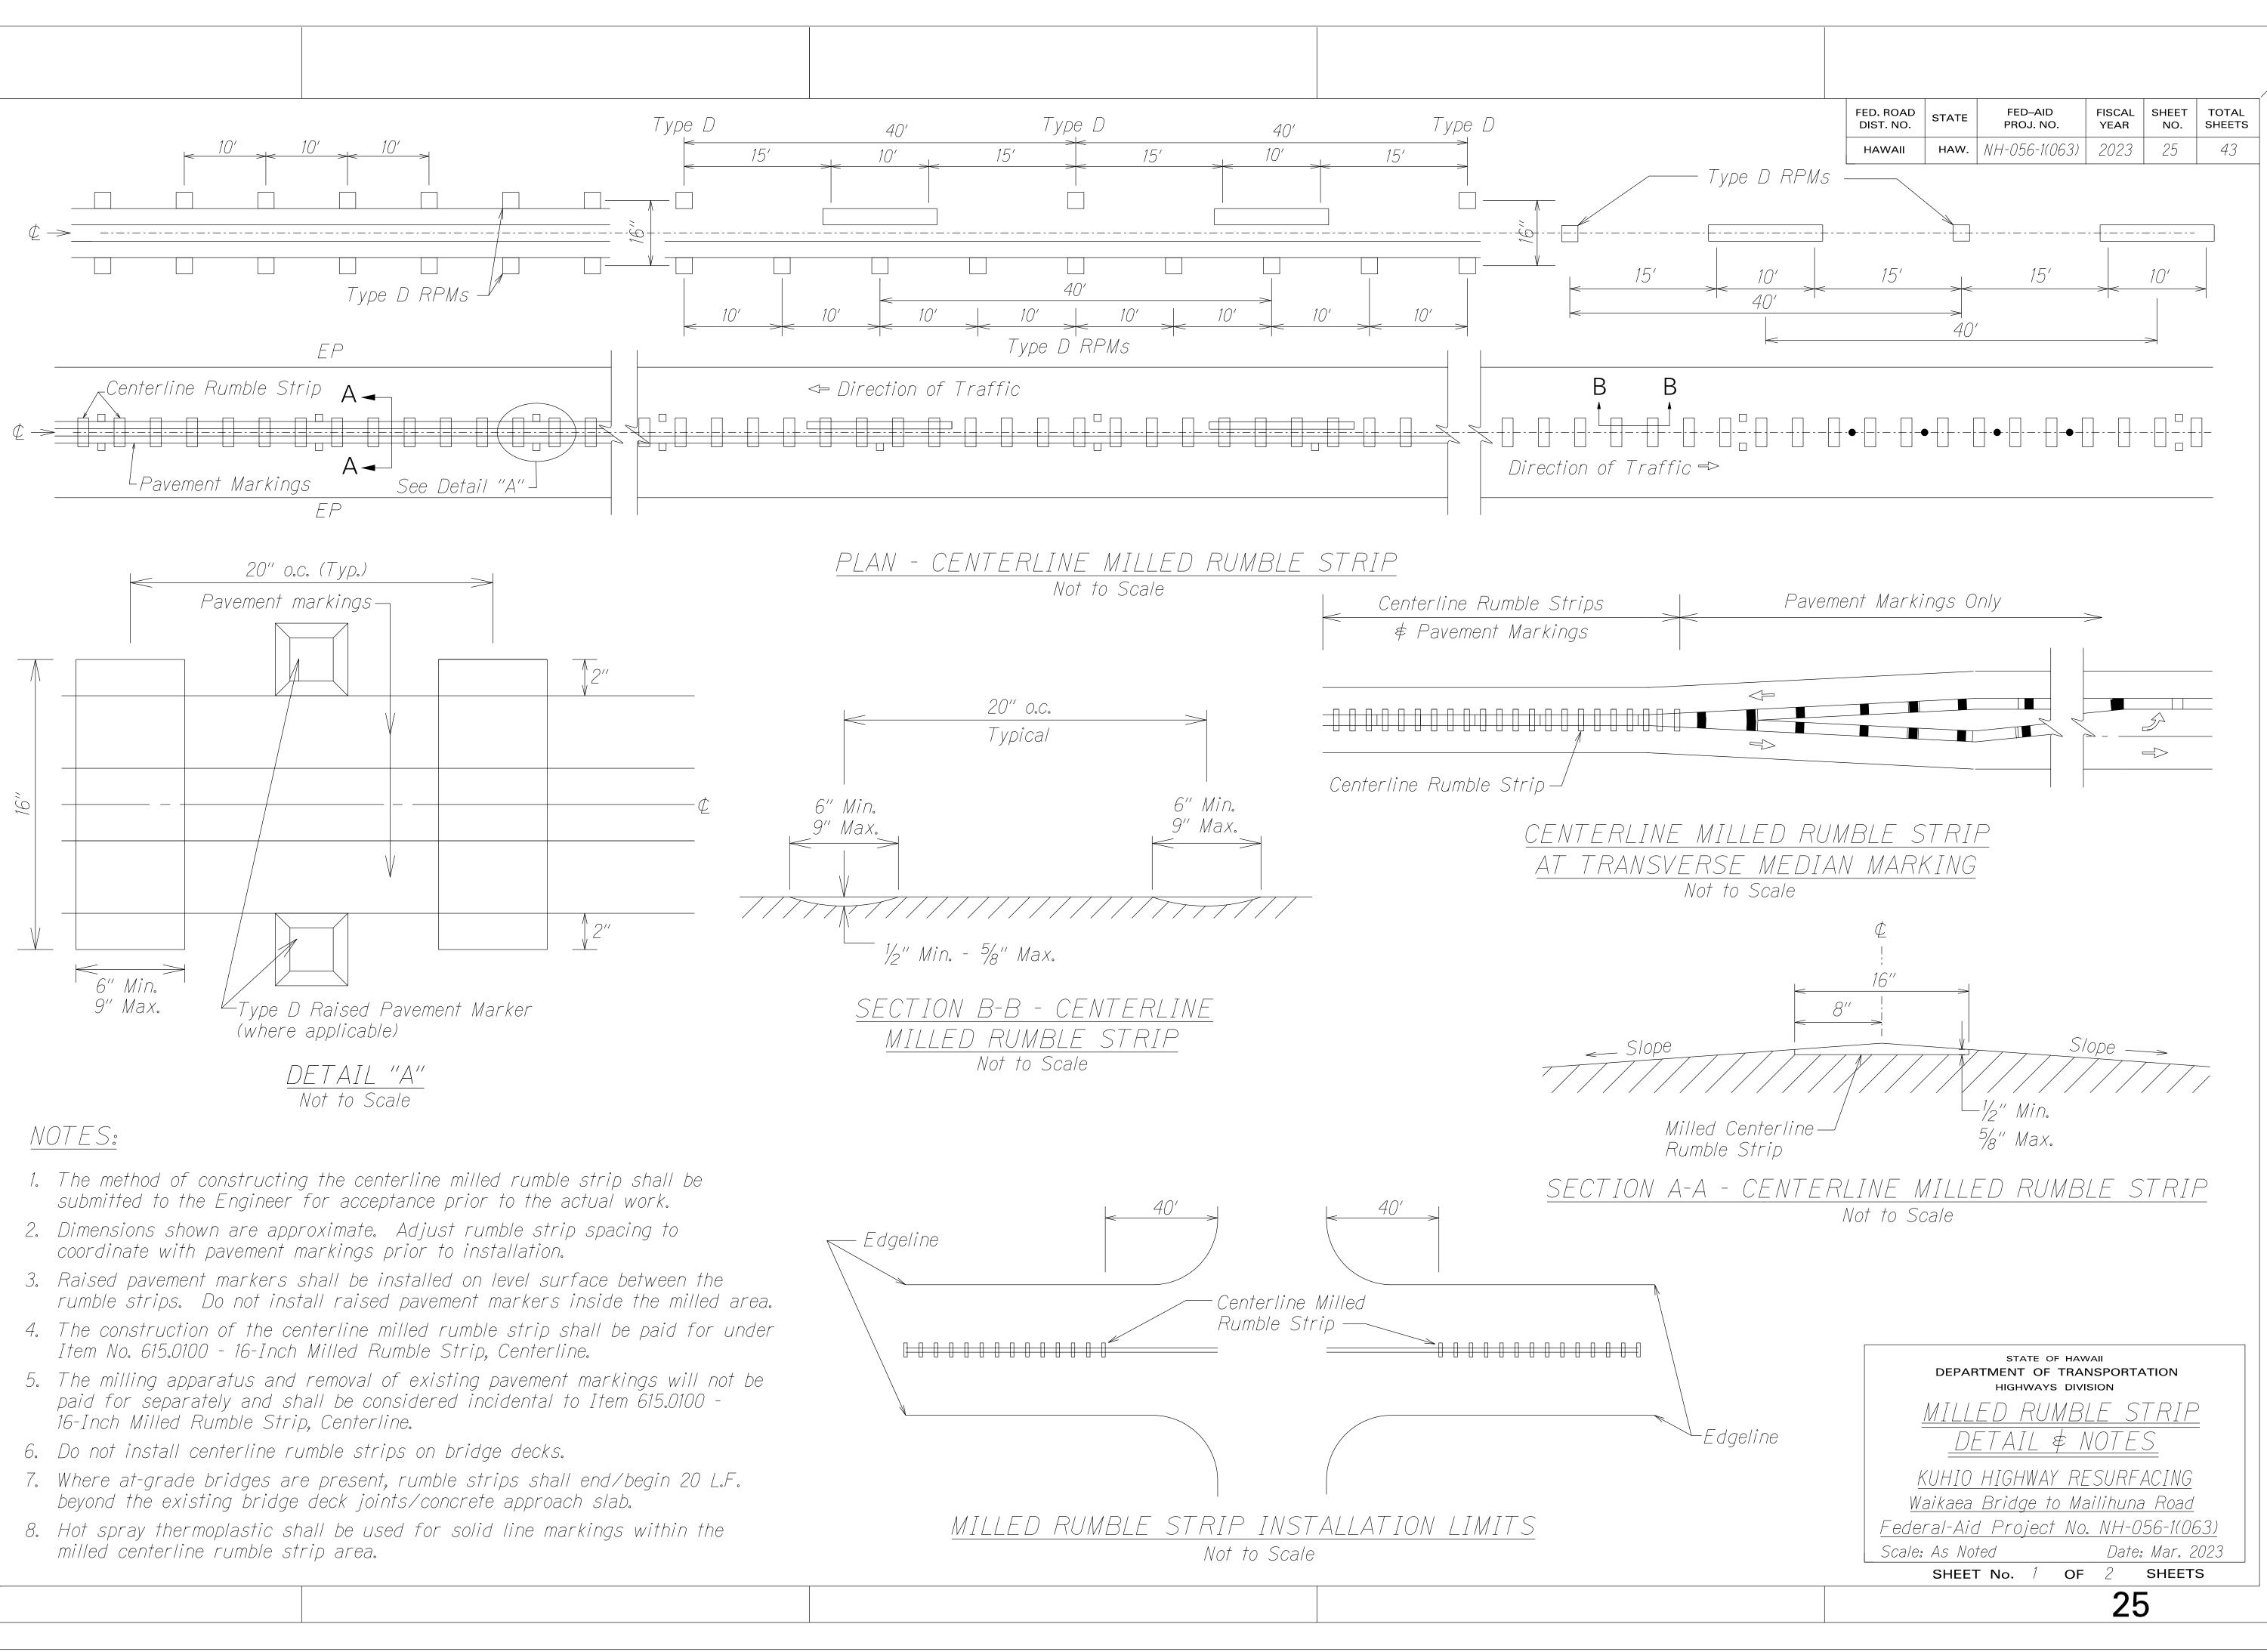

STATE OF HAWAII DEPARTMENT OF TRANSPORTATION HIGHWAYS DIVISION MILLED RUMBLE STRIP <u>DETAIL \$ NOTES</u> <u>KUHIO HIGHWAY RESURFACING</u> Waikaea Bridge to Mailihuna Road Federal-Aid Project No. NH-056-1(063) Scale: As Noted Date: Mar. 2023 SHEETS **of** 2 SHEET No. 2 26