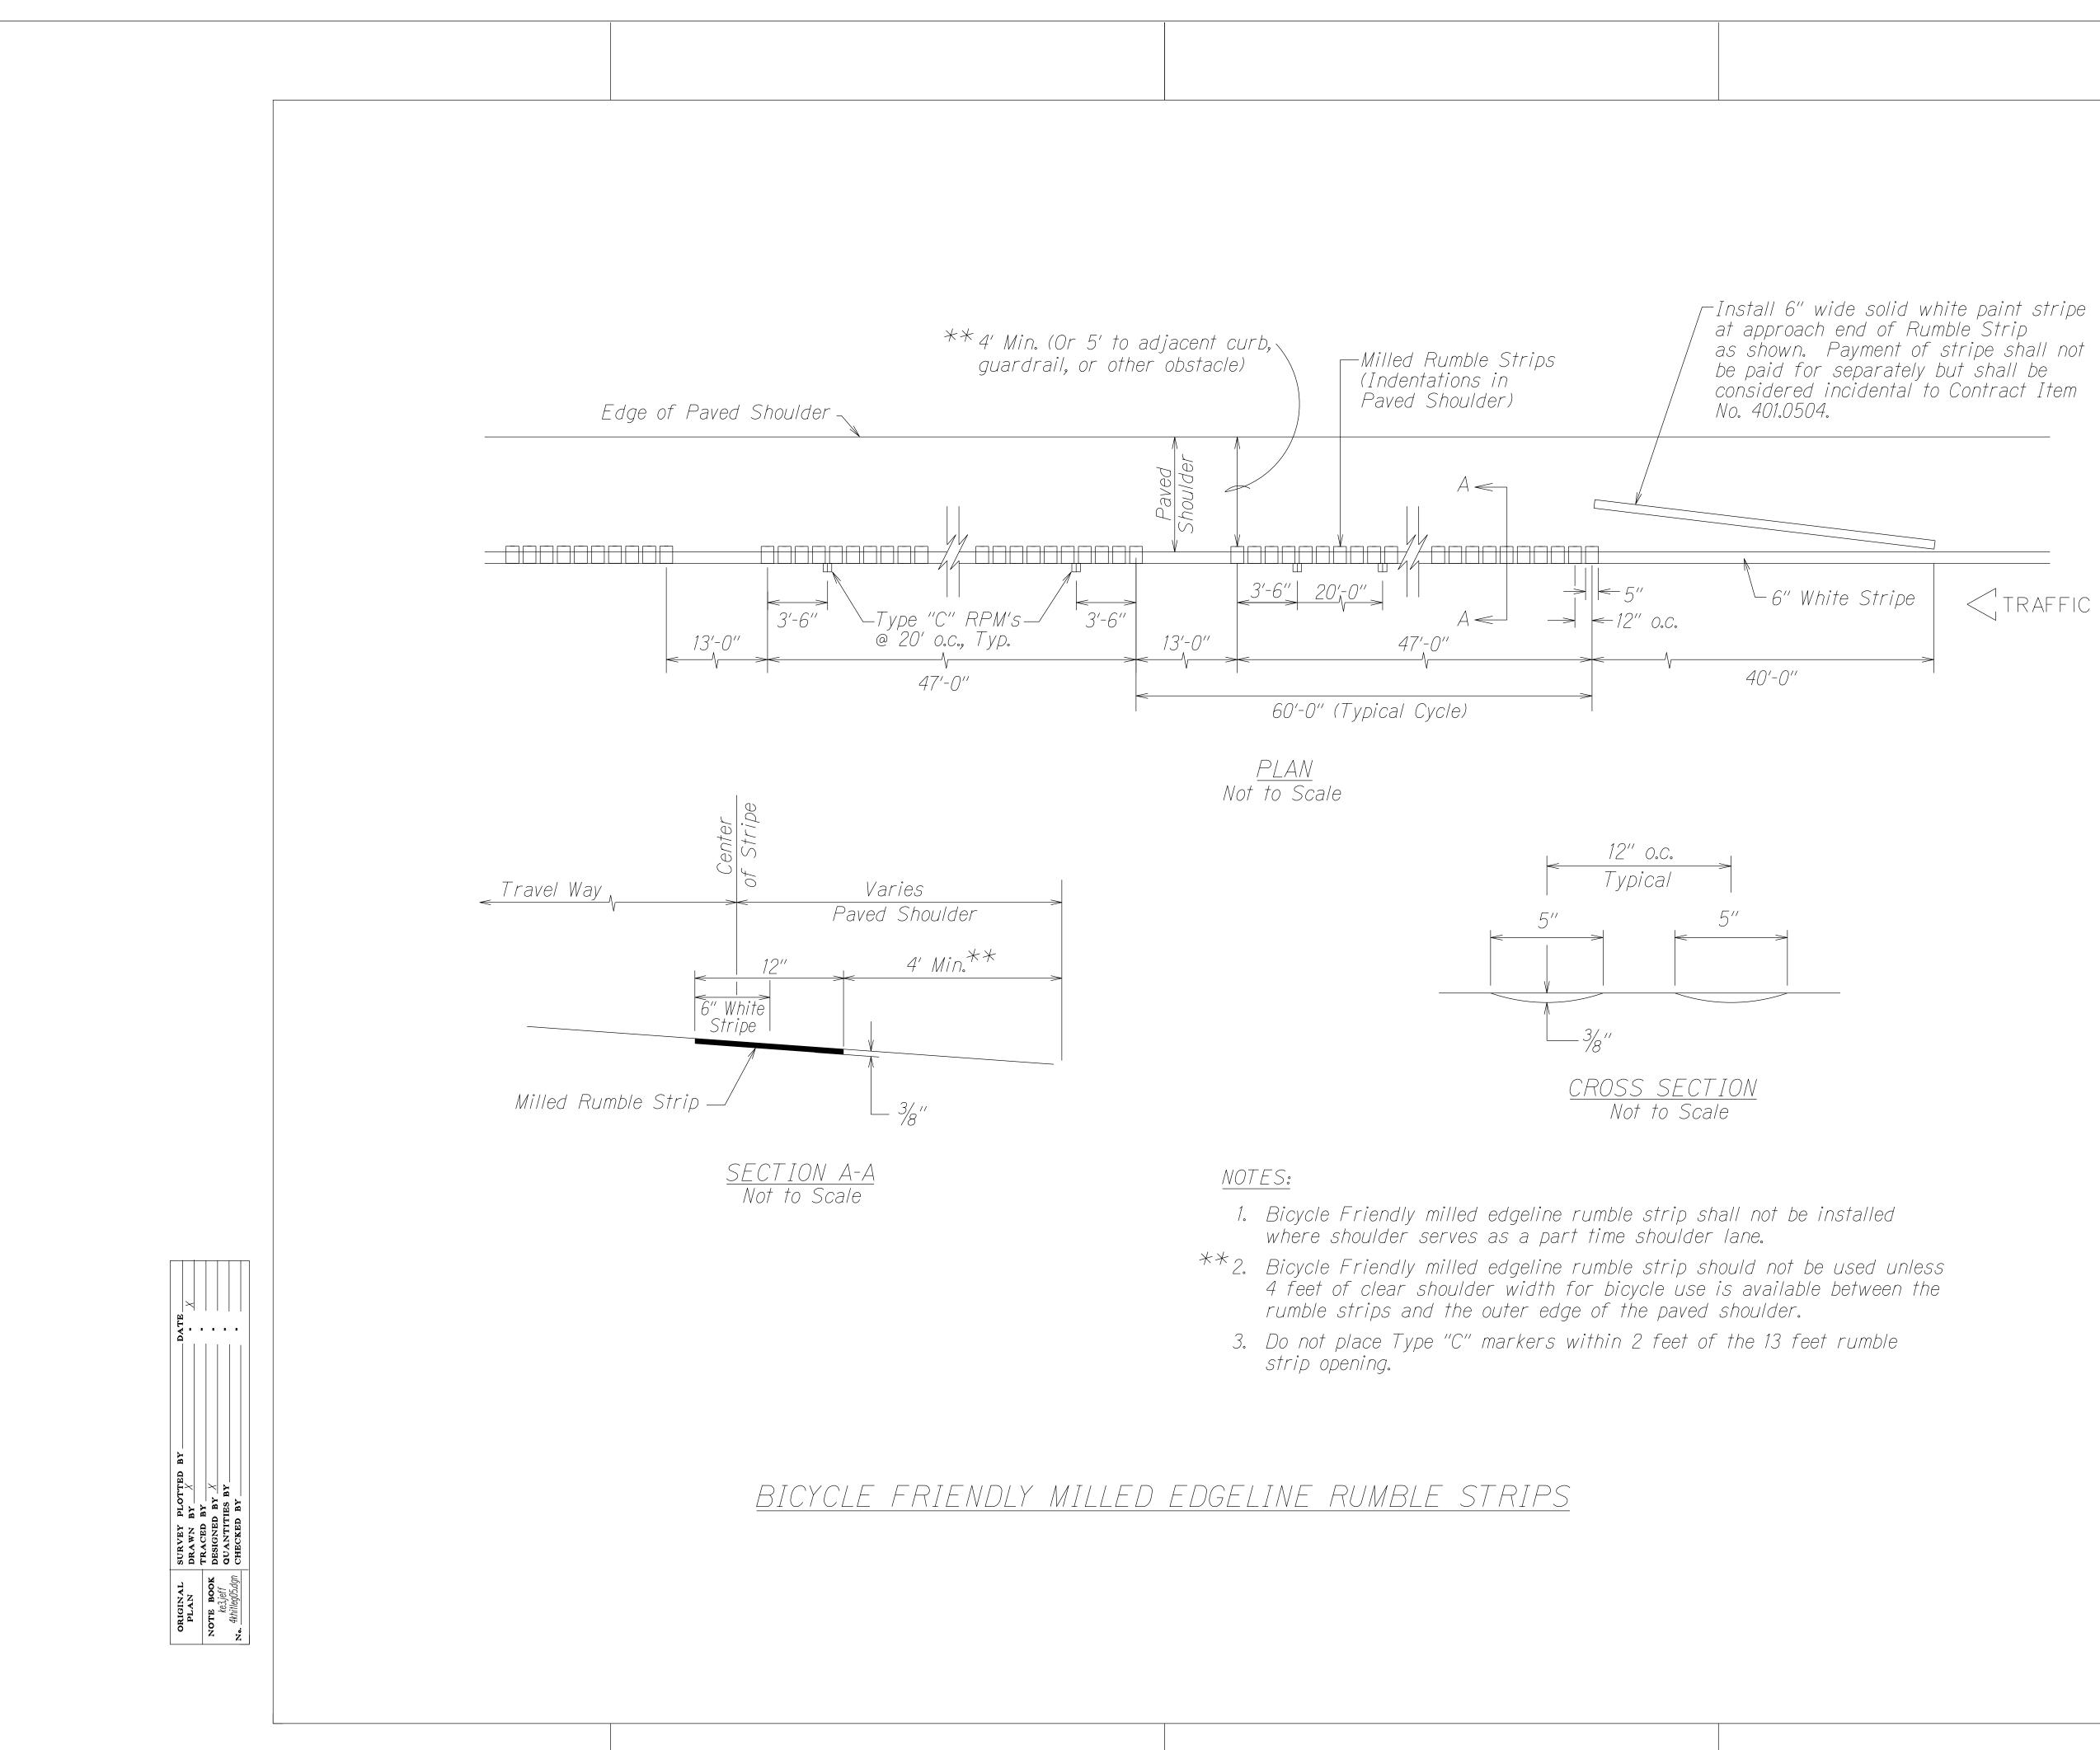

STATE OF HAWAII DEPARTMENT OF TRANSPORTATION HIGHWAYS DIVISION MILLED RUMBLE STRIP <u>DETAIL \$ NOTES</u> <u>KUHIO HIGHWAY RESURFACING</u> Waikaea Bridge to Mailihuna Road Federal-Aid Project No. NH-056-1(063) Scale: As Noted Date: Mar. 2023 SHEETS **of** 2 SHEET No. 2 26