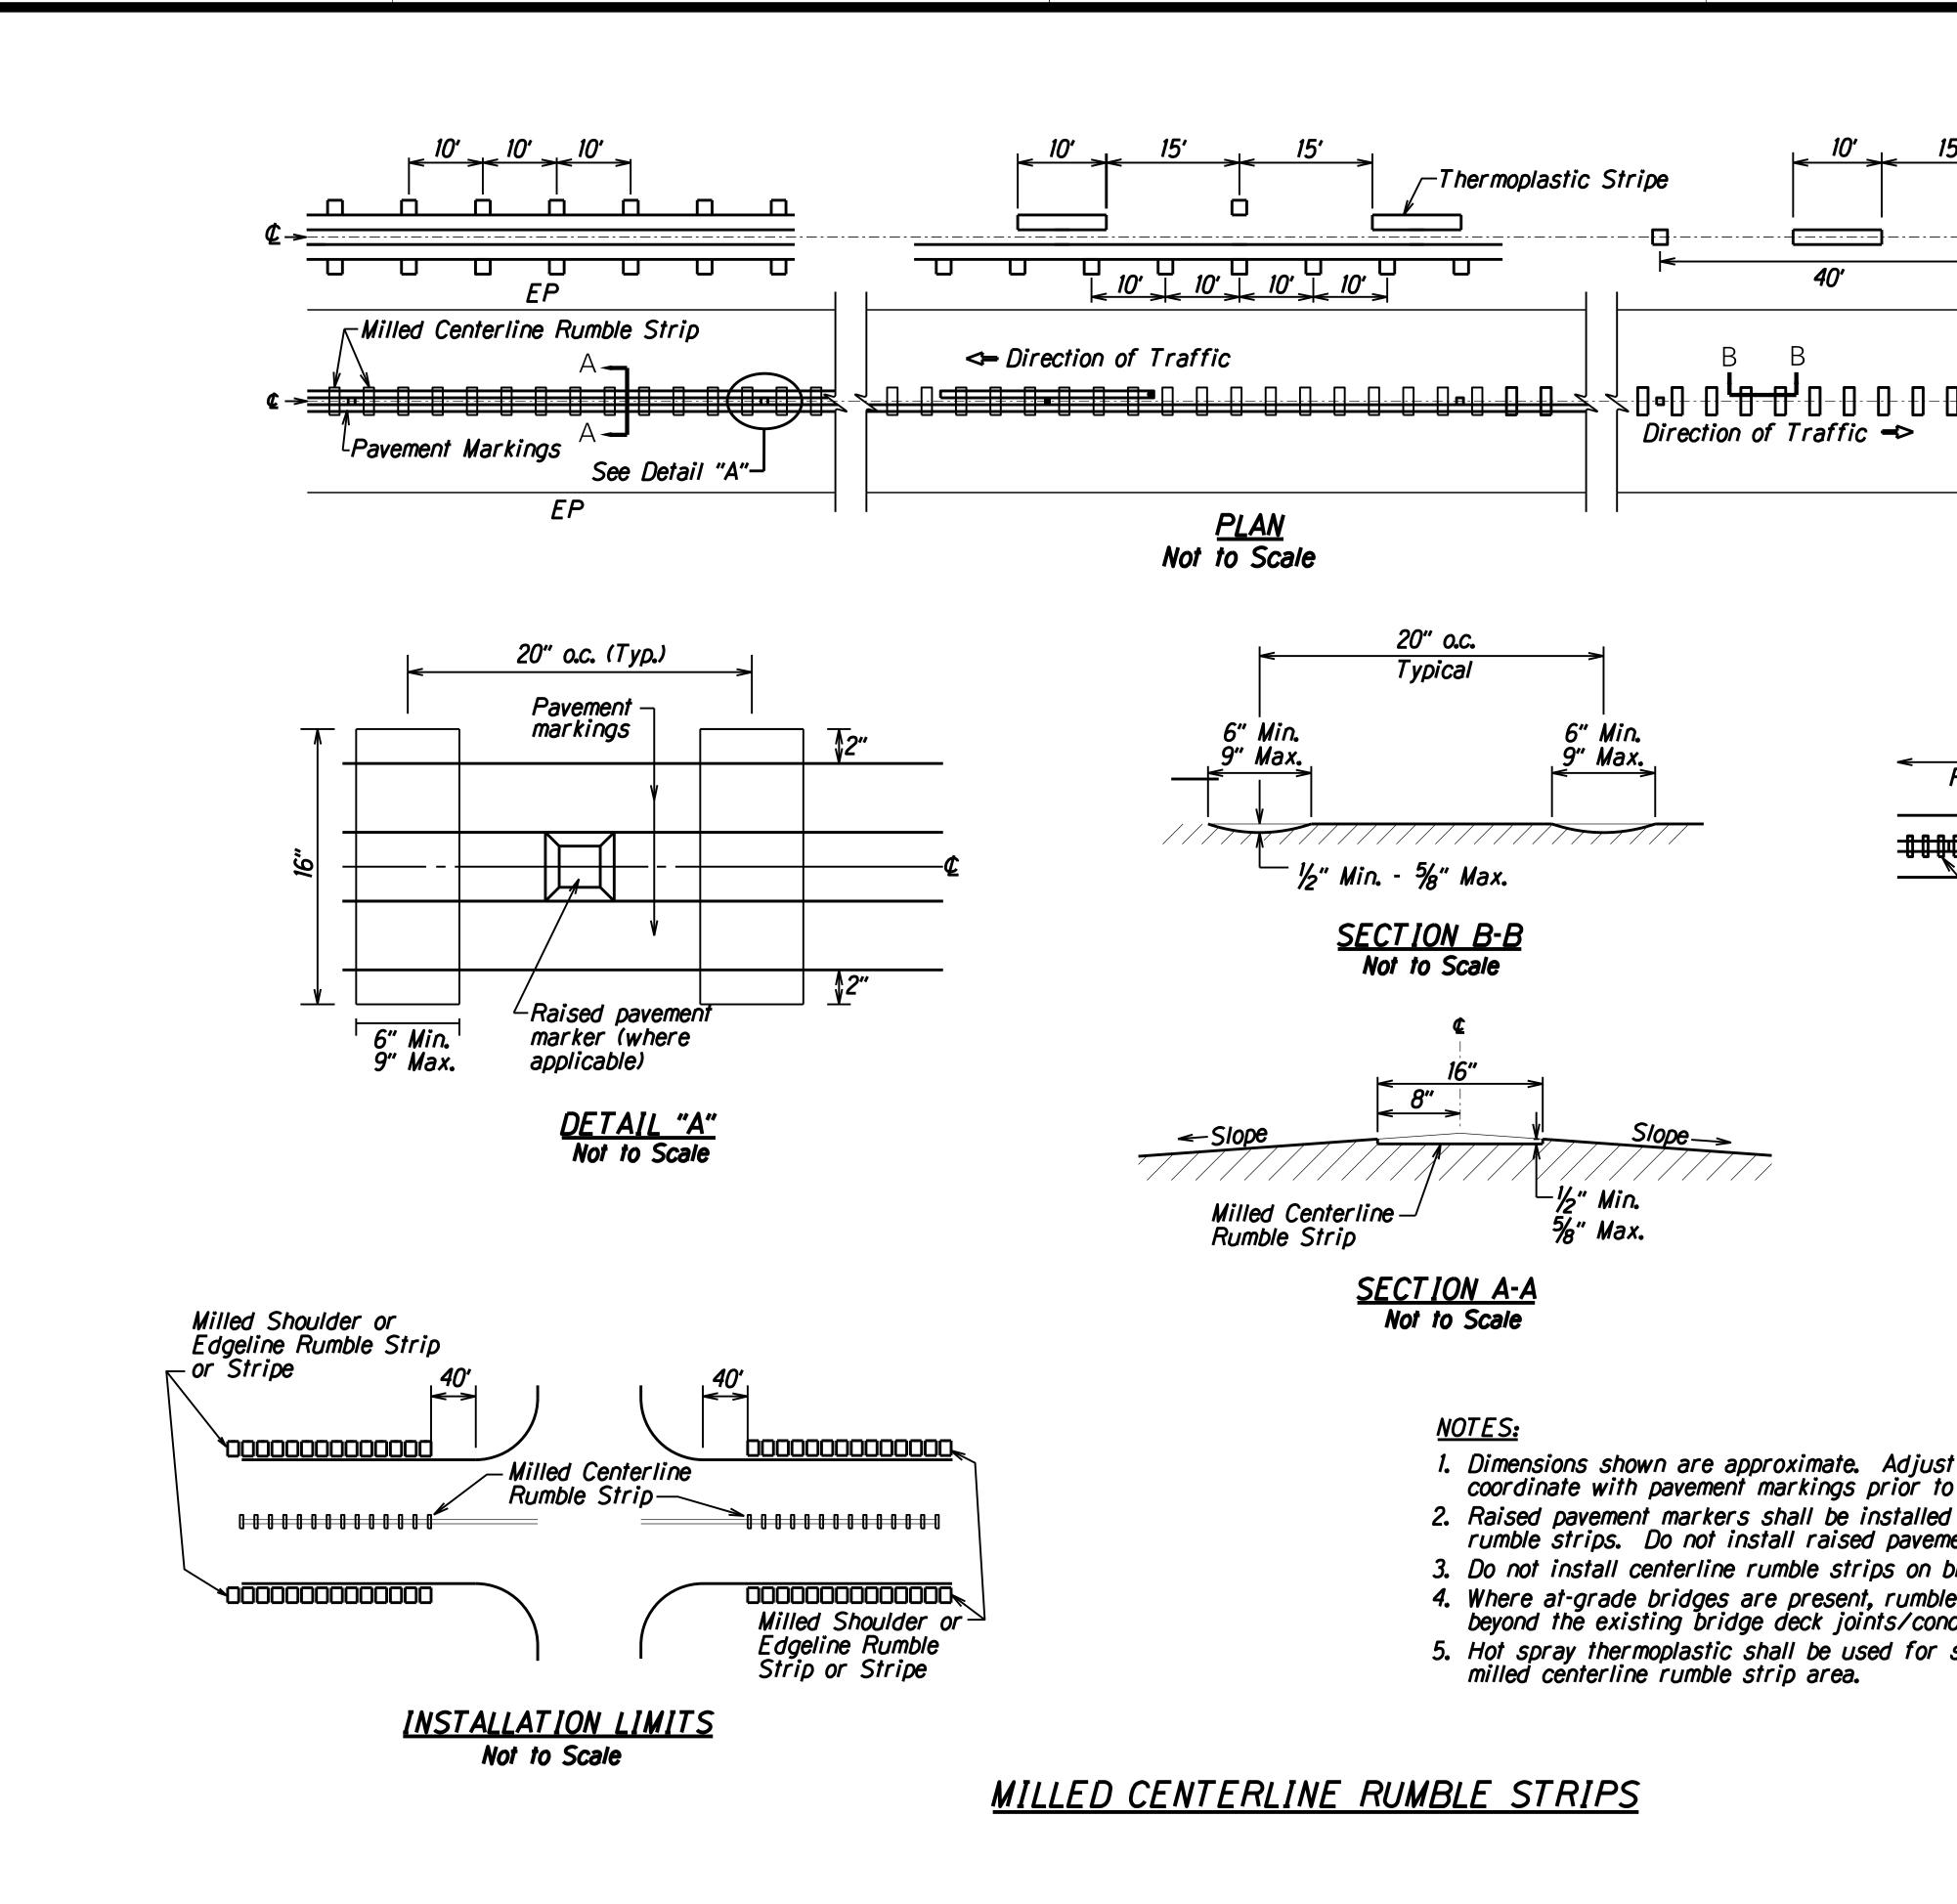

|                                                                                                                                                                          |                        |                                                |                                                                                                         |                                                    | 0117                                                            | TOTO            |
|--------------------------------------------------------------------------------------------------------------------------------------------------------------------------|------------------------|------------------------------------------------|---------------------------------------------------------------------------------------------------------|----------------------------------------------------|-----------------------------------------------------------------|-----------------|
|                                                                                                                                                                          | FED. ROAD<br>DIST. NO. | STATE                                          | FED–AID<br>PROJ. NO.                                                                                    | FISCAL<br>YEAR                                     | SHEET<br>NO.                                                    | TOTAL<br>SHEETS |
|                                                                                                                                                                          | HAWAII                 | HAW.                                           | STP-056-1(064)                                                                                          | 2022                                               | 22                                                              | 40              |
|                                                                                                                                                                          |                        |                                                |                                                                                                         |                                                    |                                                                 |                 |
| '5' <u> </u>                                                                                                                                                             |                        |                                                |                                                                                                         |                                                    |                                                                 |                 |
|                                                                                                                                                                          |                        |                                                |                                                                                                         |                                                    |                                                                 |                 |
|                                                                                                                                                                          |                        |                                                |                                                                                                         |                                                    |                                                                 |                 |
| ·-·-·EJ-·-·EJ-·-·<br>>                                                                                                                                                   |                        |                                                |                                                                                                         |                                                    |                                                                 |                 |
|                                                                                                                                                                          |                        |                                                |                                                                                                         |                                                    |                                                                 |                 |
|                                                                                                                                                                          |                        |                                                |                                                                                                         |                                                    |                                                                 |                 |
|                                                                                                                                                                          |                        |                                                |                                                                                                         |                                                    |                                                                 |                 |
| ┨ <del>╺┫╸┫╶┨╶┨╶┨╸┨╸</del> ┨╴╢╶╢╶╢                                                                                                                                       |                        |                                                |                                                                                                         |                                                    |                                                                 |                 |
|                                                                                                                                                                          |                        |                                                |                                                                                                         |                                                    |                                                                 |                 |
|                                                                                                                                                                          |                        |                                                |                                                                                                         |                                                    |                                                                 |                 |
|                                                                                                                                                                          |                        |                                                |                                                                                                         |                                                    |                                                                 |                 |
|                                                                                                                                                                          |                        |                                                |                                                                                                         |                                                    |                                                                 |                 |
|                                                                                                                                                                          |                        |                                                |                                                                                                         |                                                    |                                                                 |                 |
|                                                                                                                                                                          |                        |                                                |                                                                                                         |                                                    |                                                                 |                 |
|                                                                                                                                                                          |                        |                                                |                                                                                                         |                                                    |                                                                 |                 |
|                                                                                                                                                                          |                        |                                                |                                                                                                         |                                                    |                                                                 |                 |
| Milled Centerline                                                                                                                                                        |                        |                                                |                                                                                                         | Ailled                                             | Center                                                          | line            |
| _                                                                                                                                                                        | larkings Only          | 1                                              |                                                                                                         | Rumble                                             | Strip                                                           | s <b>¢</b> _    |
| Pavement Markings                                                                                                                                                        |                        |                                                |                                                                                                         | avemen                                             | nt Marl                                                         | kings           |
| <-                                                                                                                                                                       |                        |                                                |                                                                                                         |                                                    |                                                                 |                 |
|                                                                                                                                                                          |                        |                                                |                                                                                                         |                                                    |                                                                 |                 |
| Milled Centerline Rumble Strip                                                                                                                                           |                        |                                                | >                                                                                                       |                                                    |                                                                 |                 |
|                                                                                                                                                                          |                        |                                                |                                                                                                         |                                                    |                                                                 |                 |
| <u>INSTALLATIO</u>                                                                                                                                                       |                        |                                                |                                                                                                         |                                                    |                                                                 |                 |
| Not to Se                                                                                                                                                                | cale                   |                                                |                                                                                                         |                                                    |                                                                 |                 |
|                                                                                                                                                                          |                        |                                                |                                                                                                         |                                                    |                                                                 |                 |
|                                                                                                                                                                          |                        |                                                |                                                                                                         |                                                    |                                                                 |                 |
|                                                                                                                                                                          |                        |                                                |                                                                                                         |                                                    |                                                                 |                 |
|                                                                                                                                                                          |                        |                                                |                                                                                                         |                                                    |                                                                 |                 |
|                                                                                                                                                                          |                        |                                                |                                                                                                         |                                                    |                                                                 |                 |
|                                                                                                                                                                          |                        |                                                |                                                                                                         |                                                    |                                                                 |                 |
|                                                                                                                                                                          |                        |                                                |                                                                                                         |                                                    |                                                                 |                 |
|                                                                                                                                                                          |                        |                                                |                                                                                                         |                                                    |                                                                 |                 |
|                                                                                                                                                                          |                        |                                                |                                                                                                         |                                                    |                                                                 |                 |
|                                                                                                                                                                          |                        |                                                |                                                                                                         |                                                    |                                                                 |                 |
|                                                                                                                                                                          |                        |                                                |                                                                                                         |                                                    |                                                                 |                 |
|                                                                                                                                                                          |                        |                                                |                                                                                                         |                                                    |                                                                 |                 |
|                                                                                                                                                                          |                        |                                                |                                                                                                         |                                                    |                                                                 |                 |
| t rumble strip spacing to                                                                                                                                                |                        |                                                |                                                                                                         |                                                    |                                                                 |                 |
| t rumble strip spacing to<br>o installation.                                                                                                                             |                        |                                                |                                                                                                         |                                                    |                                                                 |                 |
| o installation.<br>I on level surface between the                                                                                                                        |                        |                                                |                                                                                                         |                                                    |                                                                 |                 |
| o installation.<br>I on level surface between the<br>ment markers inside the milled area.                                                                                |                        |                                                |                                                                                                         |                                                    |                                                                 |                 |
| o installation.<br>I on level surface between the<br>ment markers inside the milled area.<br>bridge decks.<br>We strips shall end/begin 20 L.F.                          |                        |                                                |                                                                                                         |                                                    |                                                                 |                 |
| o installation.<br>I on level surface between the<br>ment markers inside the milled area.<br>bridge decks.<br>We strips shall end/begin 20 L.F.<br>morete approach slab. |                        |                                                | STATE OF HAM                                                                                            |                                                    |                                                                 |                 |
| o installation.<br>I on level surface between the<br>ment markers inside the milled area.<br>bridge decks.<br>We strips shall end/begin 20 L.F.                          |                        | DEPAI                                          | STATE OF HAW<br>RTMENT OF TRAI<br>HIGHWAYS DIVI                                                         | NSPORT/                                            | ATION                                                           |                 |
| o installation.<br>I on level surface between the<br>ment markers inside the milled area.<br>bridge decks.<br>We strips shall end/begin 20 L.F.<br>morete approach slab. |                        |                                                | RTMENT OF TRAI                                                                                          | NSPORTA<br>SION                                    |                                                                 |                 |
| o installation.<br>I on level surface between the<br>ment markers inside the milled area.<br>bridge decks.<br>We strips shall end/begin 20 L.F.<br>morete approach slab. |                        | <u> </u>                                       | RTMENT OF TRAI<br>HIGHWAYS DIVI                                                                         | NSPORTA                                            | <u> RIP</u>                                                     |                 |
| o installation.<br>I on level surface between the<br>ment markers inside the milled area.<br>bridge decks.<br>We strips shall end/begin 20 L.F.<br>morete approach slab. |                        | <u>AILLI</u><br>Di                             | RTMENT OF TRAI<br>HIGHWAYS DIVI                                                                         | NSPORTA<br>SION<br>ESI<br>IOTE                     | <u>TRIP</u><br>S                                                |                 |
| o installation.<br>I on level surface between the<br>ment markers inside the milled area.<br>bridge decks.<br>We strips shall end/begin 20 L.F.<br>morete approach slab. |                        | <u>AILL</u><br><u>D</u><br>UHIO<br>ahilih      | RTMENT OF TRAI<br>HIGHWAYS DIVI<br>ED RUMBL<br>ETAIL \$ A<br>HIGHWAY RE<br>DO ROAD TO K                 | NSPORTA<br>SION<br>ESURF<br>BURF                   | T <u>RIP</u><br>S<br>ACINC<br>, Road                            |                 |
| o installation.<br>I on level surface between the<br>ment markers inside the milled area.<br>bridge decks.<br>We strips shall end/begin 20 L.F.<br>morete approach slab. |                        | <u>AILL</u><br><u>D</u><br>UHIO<br>ahilih      | RTMENT OF TRAI<br>HIGHWAYS DIVI                                                                         | NSPORTA<br>SION<br>ESURF<br>BURF                   | T <u>RIP</u><br>S<br>ACINC<br>, Road                            |                 |
| o installation.<br>I on level surface between the<br>ment markers inside the milled area.<br>bridge decks.<br>We strips shall end/begin 20 L.F.<br>morete approach slab. | <u> </u>               | AILL<br>D<br>UHIO<br>ahilih<br>al-Aid          | RTMENT OF TRAI<br>HIGHWAYS DIVI<br>ED RUMBL<br>ETAIL \$ M<br>HIGHWAY RE<br>DO ROAD TO KO                | NSPORTA<br>SION<br>ESURF<br>BURF<br>BHaku<br>STP-0 | <u> RIP S ACING Road O56-1(0 </u>                               | <u>64)</u>      |
| o installation.<br>I on level surface between the<br>ment markers inside the milled area.<br>bridge decks.<br>We strips shall end/begin 20 L.F.<br>morete approach slab. | <u> </u>               | AILL<br>D<br>UHIO<br>ahilih<br>al-Aid<br>As Sh | RTMENT OF TRAI<br>HIGHWAYS DIVI<br>ED RUMBL<br>ETAIL \$ A<br>HIGHWAY RE<br>DO ROAD TO K                 | NSPORTA<br>SION<br>ESURF<br>SURF<br>BHaku<br>STP-C | T <u>RIP</u><br>S<br>ACINC<br>, Road                            | 2<br>2<br>2022  |
| o installation.<br>I on level surface between the<br>ment markers inside the milled area.<br>bridge decks.<br>We strips shall end/begin 20 L.F.<br>morete approach slab. | <u> </u>               | AILL<br>D<br>UHIO<br>ahilih<br>al-Aid<br>As Sh | RTMENT OF TRAI<br>HIGHWAYS DIVI<br>ED RUMBL<br>ETAIL \$ M<br>HIGHWAY RE<br>DO ROOD TO KO<br>Project No. | NSPORTA<br>SION<br>ESURF<br>SURF<br>BHaku<br>STP-C | <b>RIP</b><br>S<br>ACINO<br>Road<br>056-1(0<br>January<br>SHEET | 2<br>2<br>2022  |