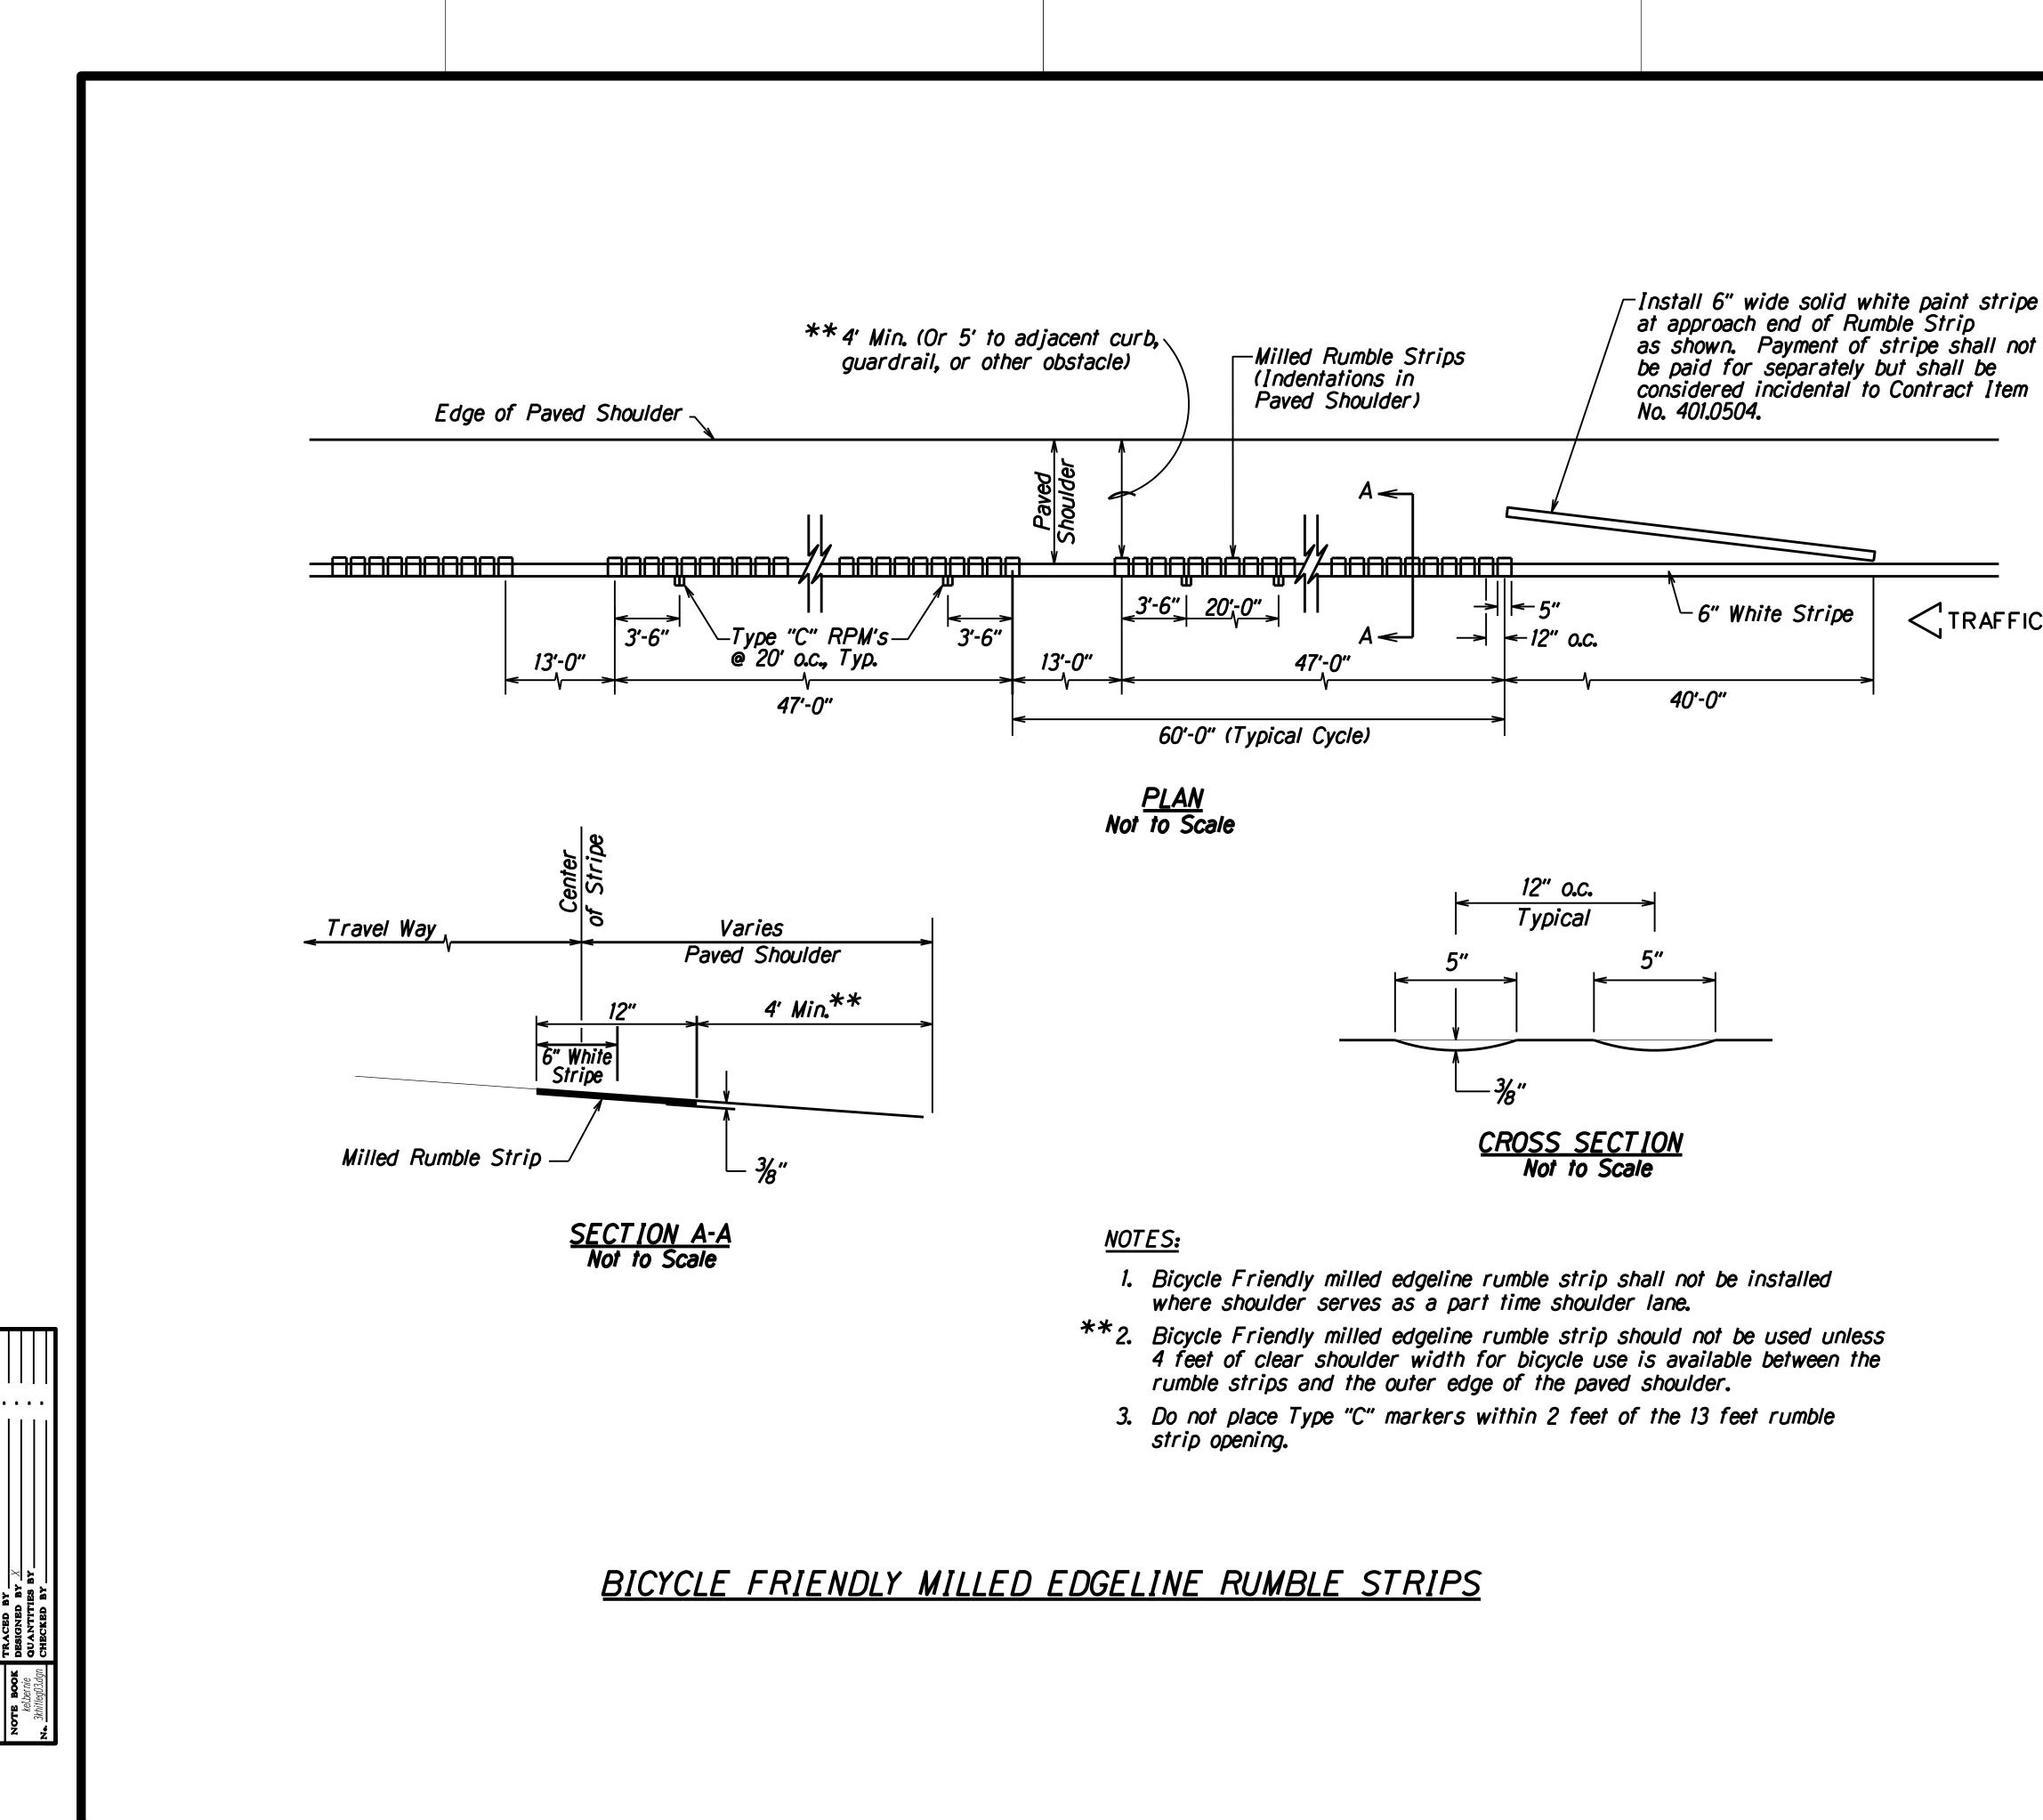

| DATE              |                                                                           |
|-------------------|---------------------------------------------------------------------------|
| SURVEY PLOTTED BY | TRACED BY <u>X</u><br>Designed by <u>X</u><br>Quantities by<br>Checked by |
| ORIGINAL<br>PLAN  | NOTE BOOK<br>kelbernie<br>N. 3khitleg03.dgn                               |

|                        |       |                      |                |    |                 | - |
|------------------------|-------|----------------------|----------------|----|-----------------|---|
|                        |       |                      |                |    |                 | / |
| FED. ROAD<br>DIST. NO. | STATE | FED–AID<br>PROJ. NO. | FISCAL<br>YEAR |    | TOTAL<br>SHEETS |   |
| HAWAII                 | HAW.  | STP-056-1(064)       | 2022           | 23 | 40              |   |