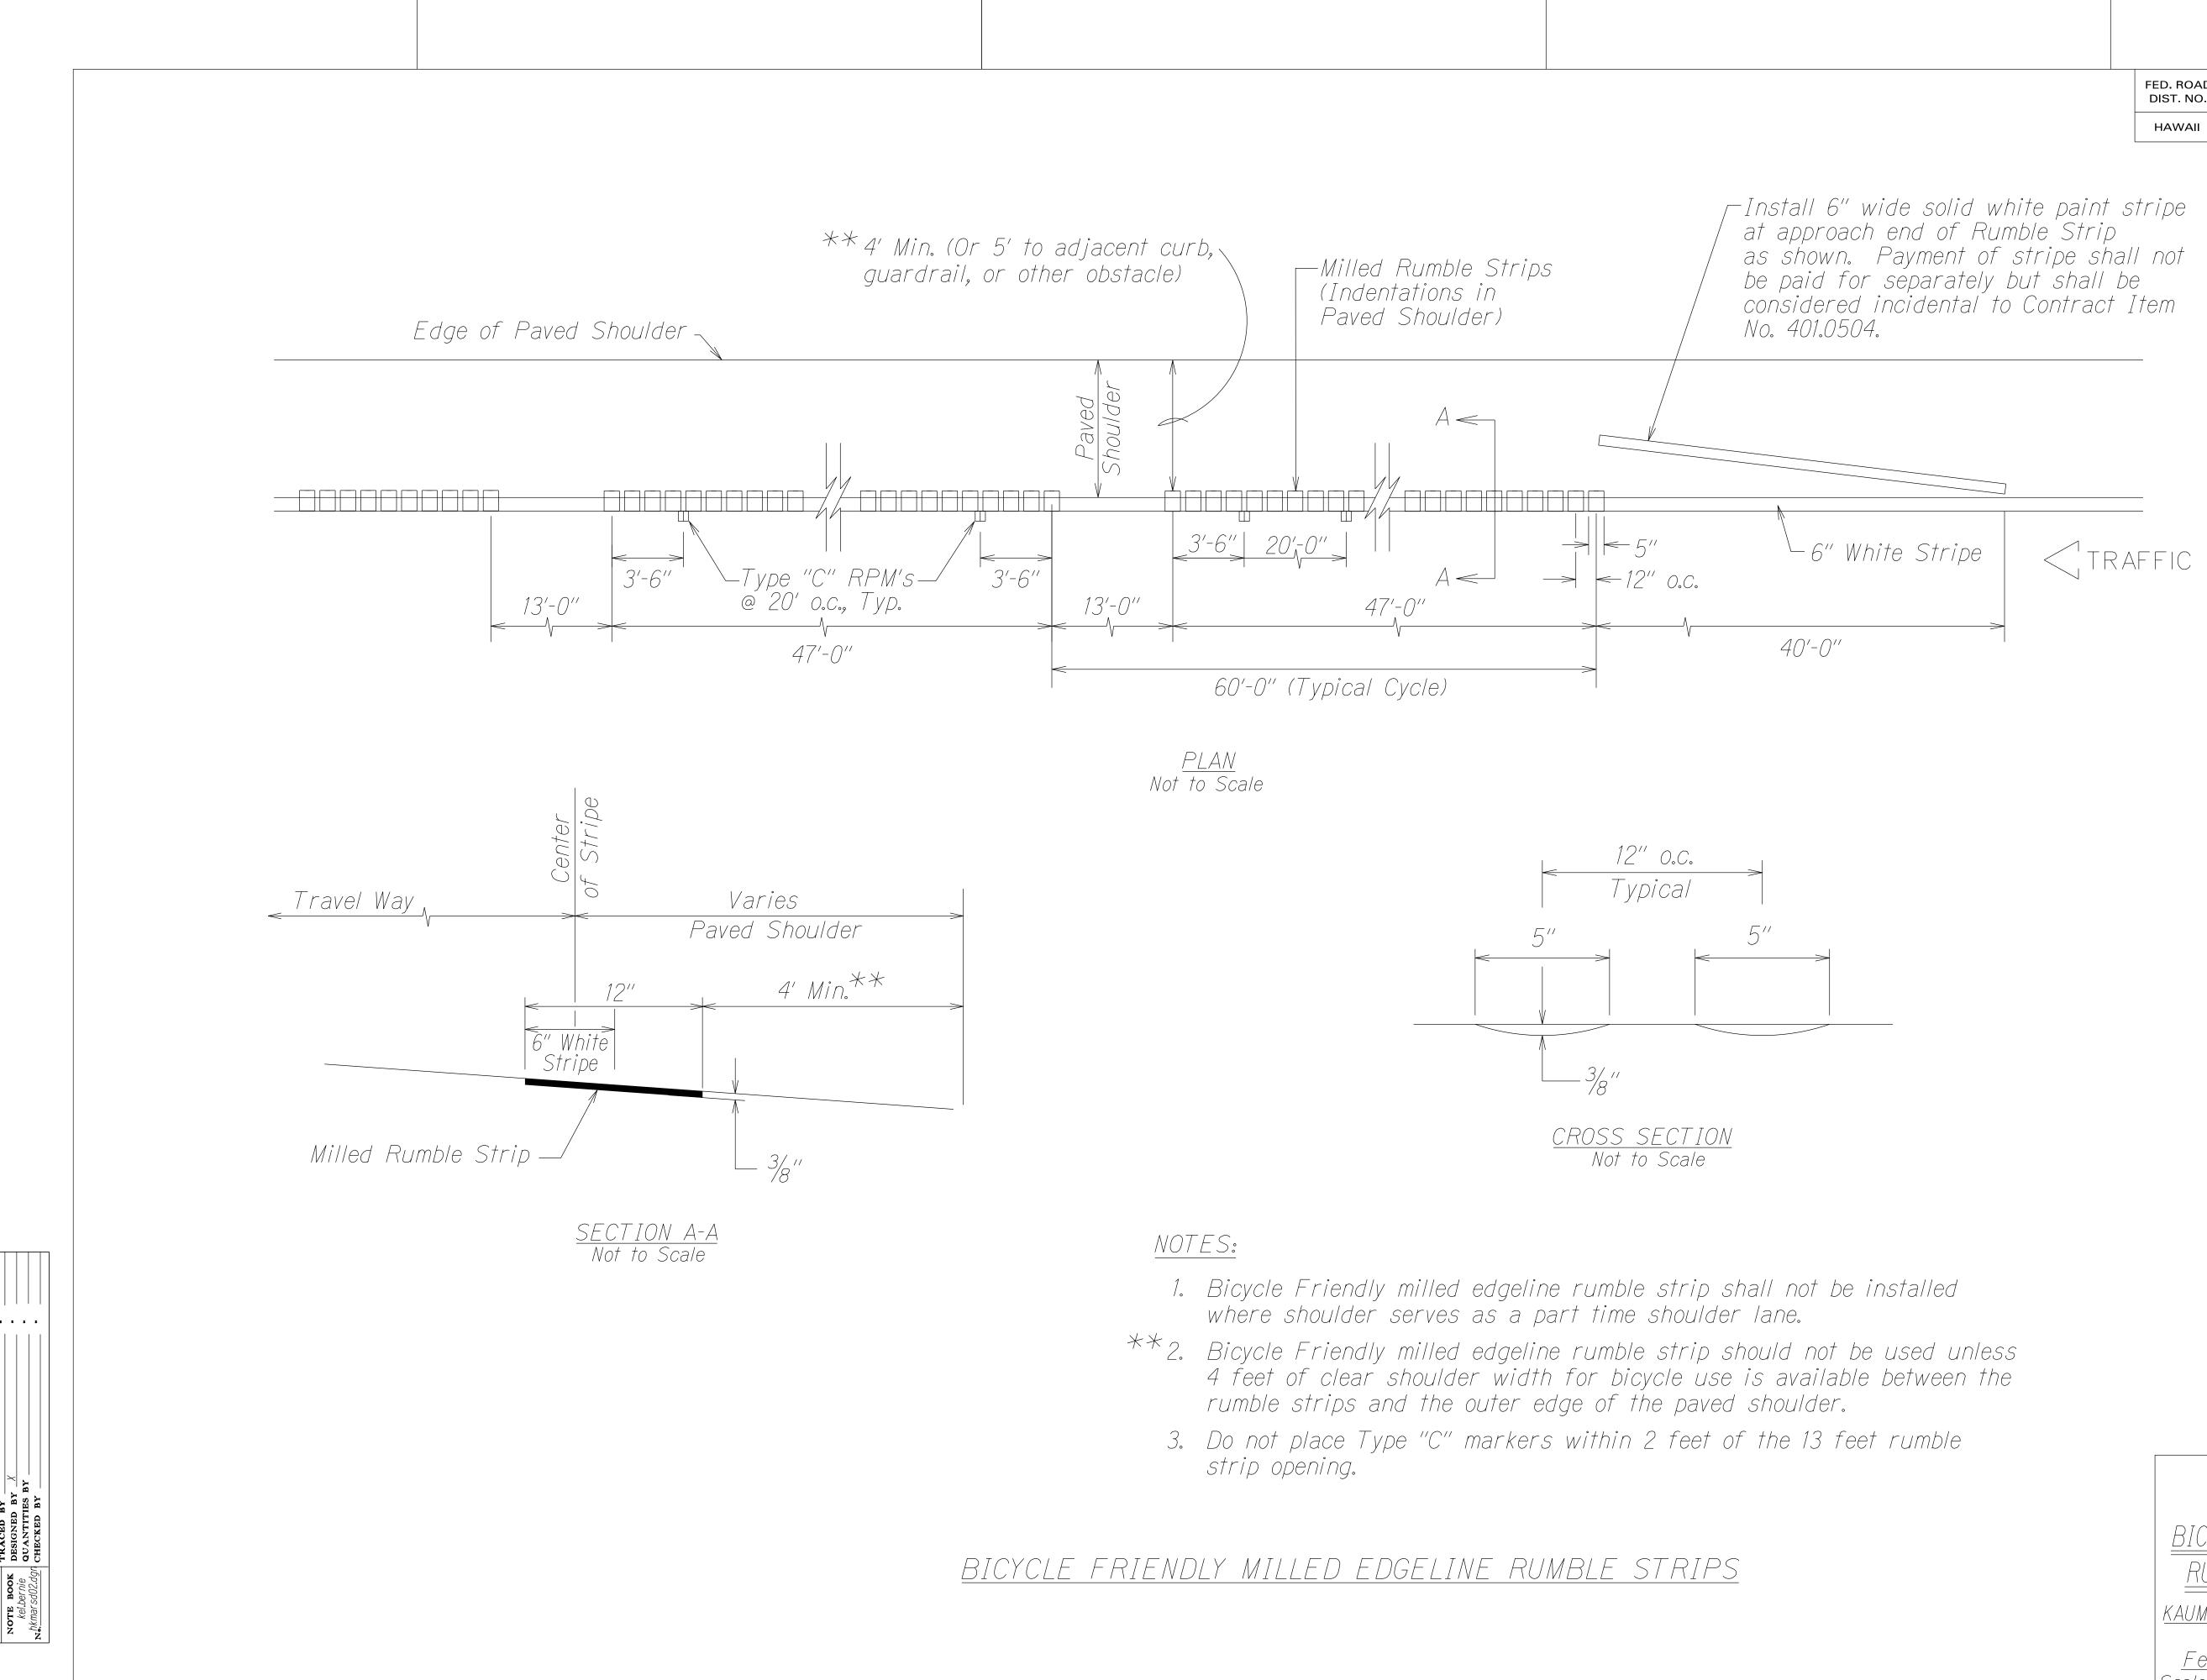

| STATE OF HAWAII<br>DEPARTMENT OF TRANSPORTATION<br>HIGHWAYS DIVISION |  |  |  |  |  |
|----------------------------------------------------------------------|--|--|--|--|--|
| BICYCLE FRIENDLY MILLED EDGRLINE                                     |  |  |  |  |  |
| RUMBLE STRIPS, NOTES, & DETAIL                                       |  |  |  |  |  |
| KAUMUALII HIGHWAY SAFETY IMPROVEMENTS<br>Kipu Road to Omao Road      |  |  |  |  |  |
| Fed-Aid Project No. HSIP-050-1(044)                                  |  |  |  |  |  |
| Scale: Not to scale Date: May, 2024                                  |  |  |  |  |  |
| SHEET No. 1 OF 1 SHEETS                                              |  |  |  |  |  |
| 15                                                                   |  |  |  |  |  |