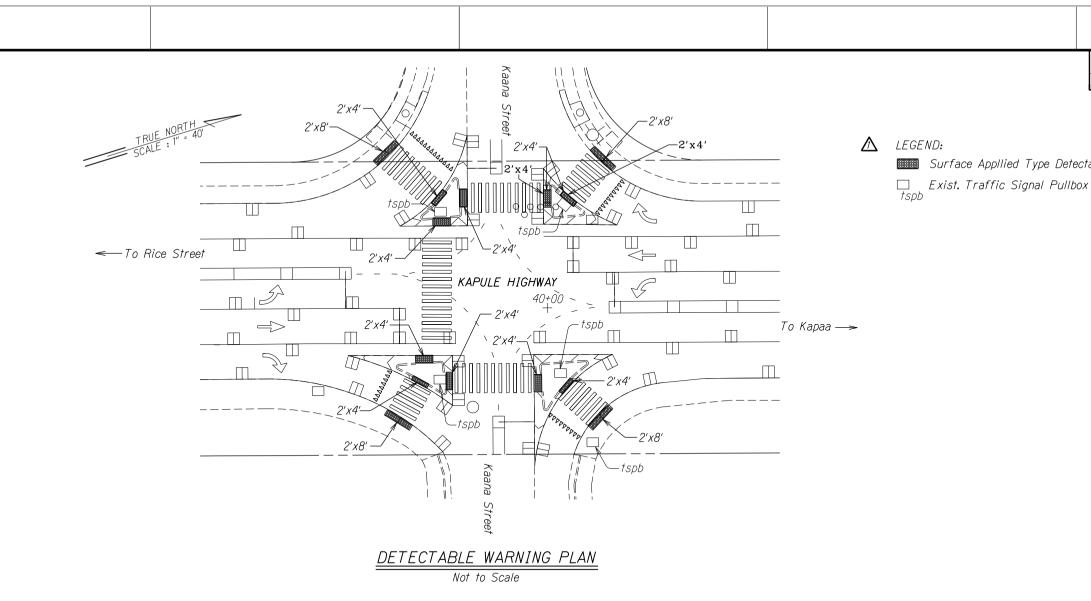

Surface Appllied Type Detectable Warning Sytem or Approved equal

|  | LEGEND FOR<br>AS-BUILT POSTINGS |                                      |  |  |
|--|---------------------------------|--------------------------------------|--|--|
|  |                                 |                                      |  |  |
|  | ~~~~                            | Squiggly line for as-built deletion  |  |  |
|  | <del>100.00</del>               | Double line for<br>as-built deletion |  |  |
|  | Roadway                         | Text for as-built<br>posting         |  |  |
|  |                                 |                                      |  |  |