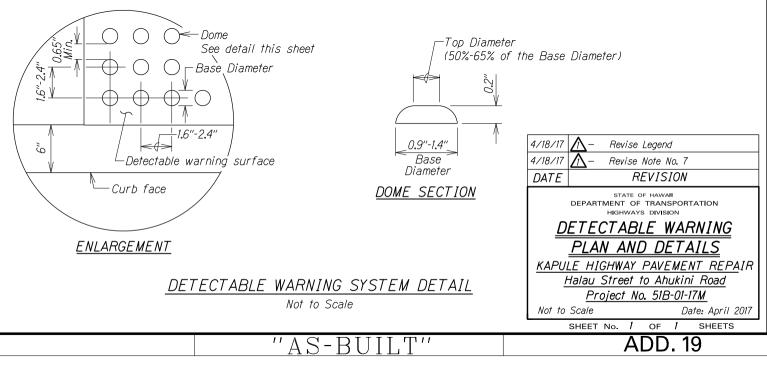

## NOTES:

Ę....

SURVEY FLOTT DRAWN BY  $\underline{X}$ TRACED BY  $\underline{X}$ DESIONED BY  $\underline{X}$ QUANTITIES BY CHECKED BY

ORIGINAL PLAN NOTE BOOK kei ADD. 19.dgn

- 1. Detectable warnings shall be 24 inches in the direction of travel and extend the full width of the curb ramp or flush surface (does not include flares).
- 2. Truncated domes shall have a diameter of 0.9 to 1.4 inch at the bottom, a diameter of 50%-65% of the base diameter at the top, a height of 0.2 inch and a center-to-center spacing of 1.6 to 2.4 inches measured along one side of a square arrangement.
- 3. Domes shall be aligned on a square grid in the predominant direction of travel to permit wheels to roll between the domes.
- 4. There shall be a minimum of 70 percent contrast in light reflectance between the detectable warning and an adjoining surface, or the detectable warning shall be "safety yellow".
- 5. The material used to provide visual contrast shall be an integral part of the detectable warning surface.
- 6. The detectable warning shall be located so that the edge nearest the curb line or other potential hazard is 6 to 8 inches from the curb line.
- 7. Detectable warning system or approved equal shall be installed into the surface of existing concrete pavement (follow manufacturer's installation recommendation). This work shall be paid under Item No. 629.3010 - ADA Warning System Pavement Marker.