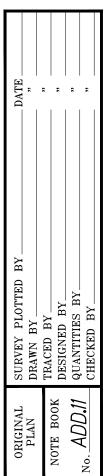

Sta. 204+01.1 Kaumualii Hwy. 0/s 22.4' Lt. End New Concrete 12" Wide Stop Sta. 203.61.1 MENEHUNE Bar (Typ.) Kaumualii Hwy. 0/s 17.8' Lt. Begin New Concrete 4" Double Solid ⚠ Curb Type 2D Or 3D Yellow Stripes ROAD - Sta. 203+16.6 Kaumualii Hwy. 0/s 17.7' Lt. 10' Crosswalk, End New Concrete (Тур.) Curb Type 2D Or 3D (F)WAIMEA ROAD STA. /K-6 white line 2-sign -(E)R=12'  $\leq$ R=43' R=12' D (B)uble yellow line R=25' 204+00 262°59'00'' -> - **R=25'** 203+00 (G)-(H)R=25′ (K) $\bigcirc$  $\mathbb{A}^{(1)} = \{0, 1\} = \{0, 1\}$ · • } HALEPUL └─ Sta. 204+91.4 Kaumualii Hwy. Remove -0/s 16.9' Rt. Exist. Sign End New Concrete and Post Ē - Sta. 204+70.9 Kaumualii Hwy. Sta. 204+45.2 Sta. 203+84.2 0/s 10.8' Rt. Kaumualii Hwy. Kaumualii Hwy. 0/s 19.4' Rt. 0/s 21.8' Rt. Begin New Concrete - Sta. 204+60.8 End New Concrete Curb Type 2D Or 3D 🛆 Kaumualii Hwy. Curb Type 2D Or 3D \Lambda 0/s 11.0 Rt. End New Concrete Existing (1) Curb Type 2D Or 3D 🛆 Sign and RRFB to Remain <u>NOTE:</u> For (1) (2) (3) (4) Signing and Striping Description, See Sheet No. 12. All Existing Pavement Markings Shall Be Eradicated Prior To Installation Of New Pavement Markings. CONC. CURB & STRIPING PLAN Scale : 1" = 20'