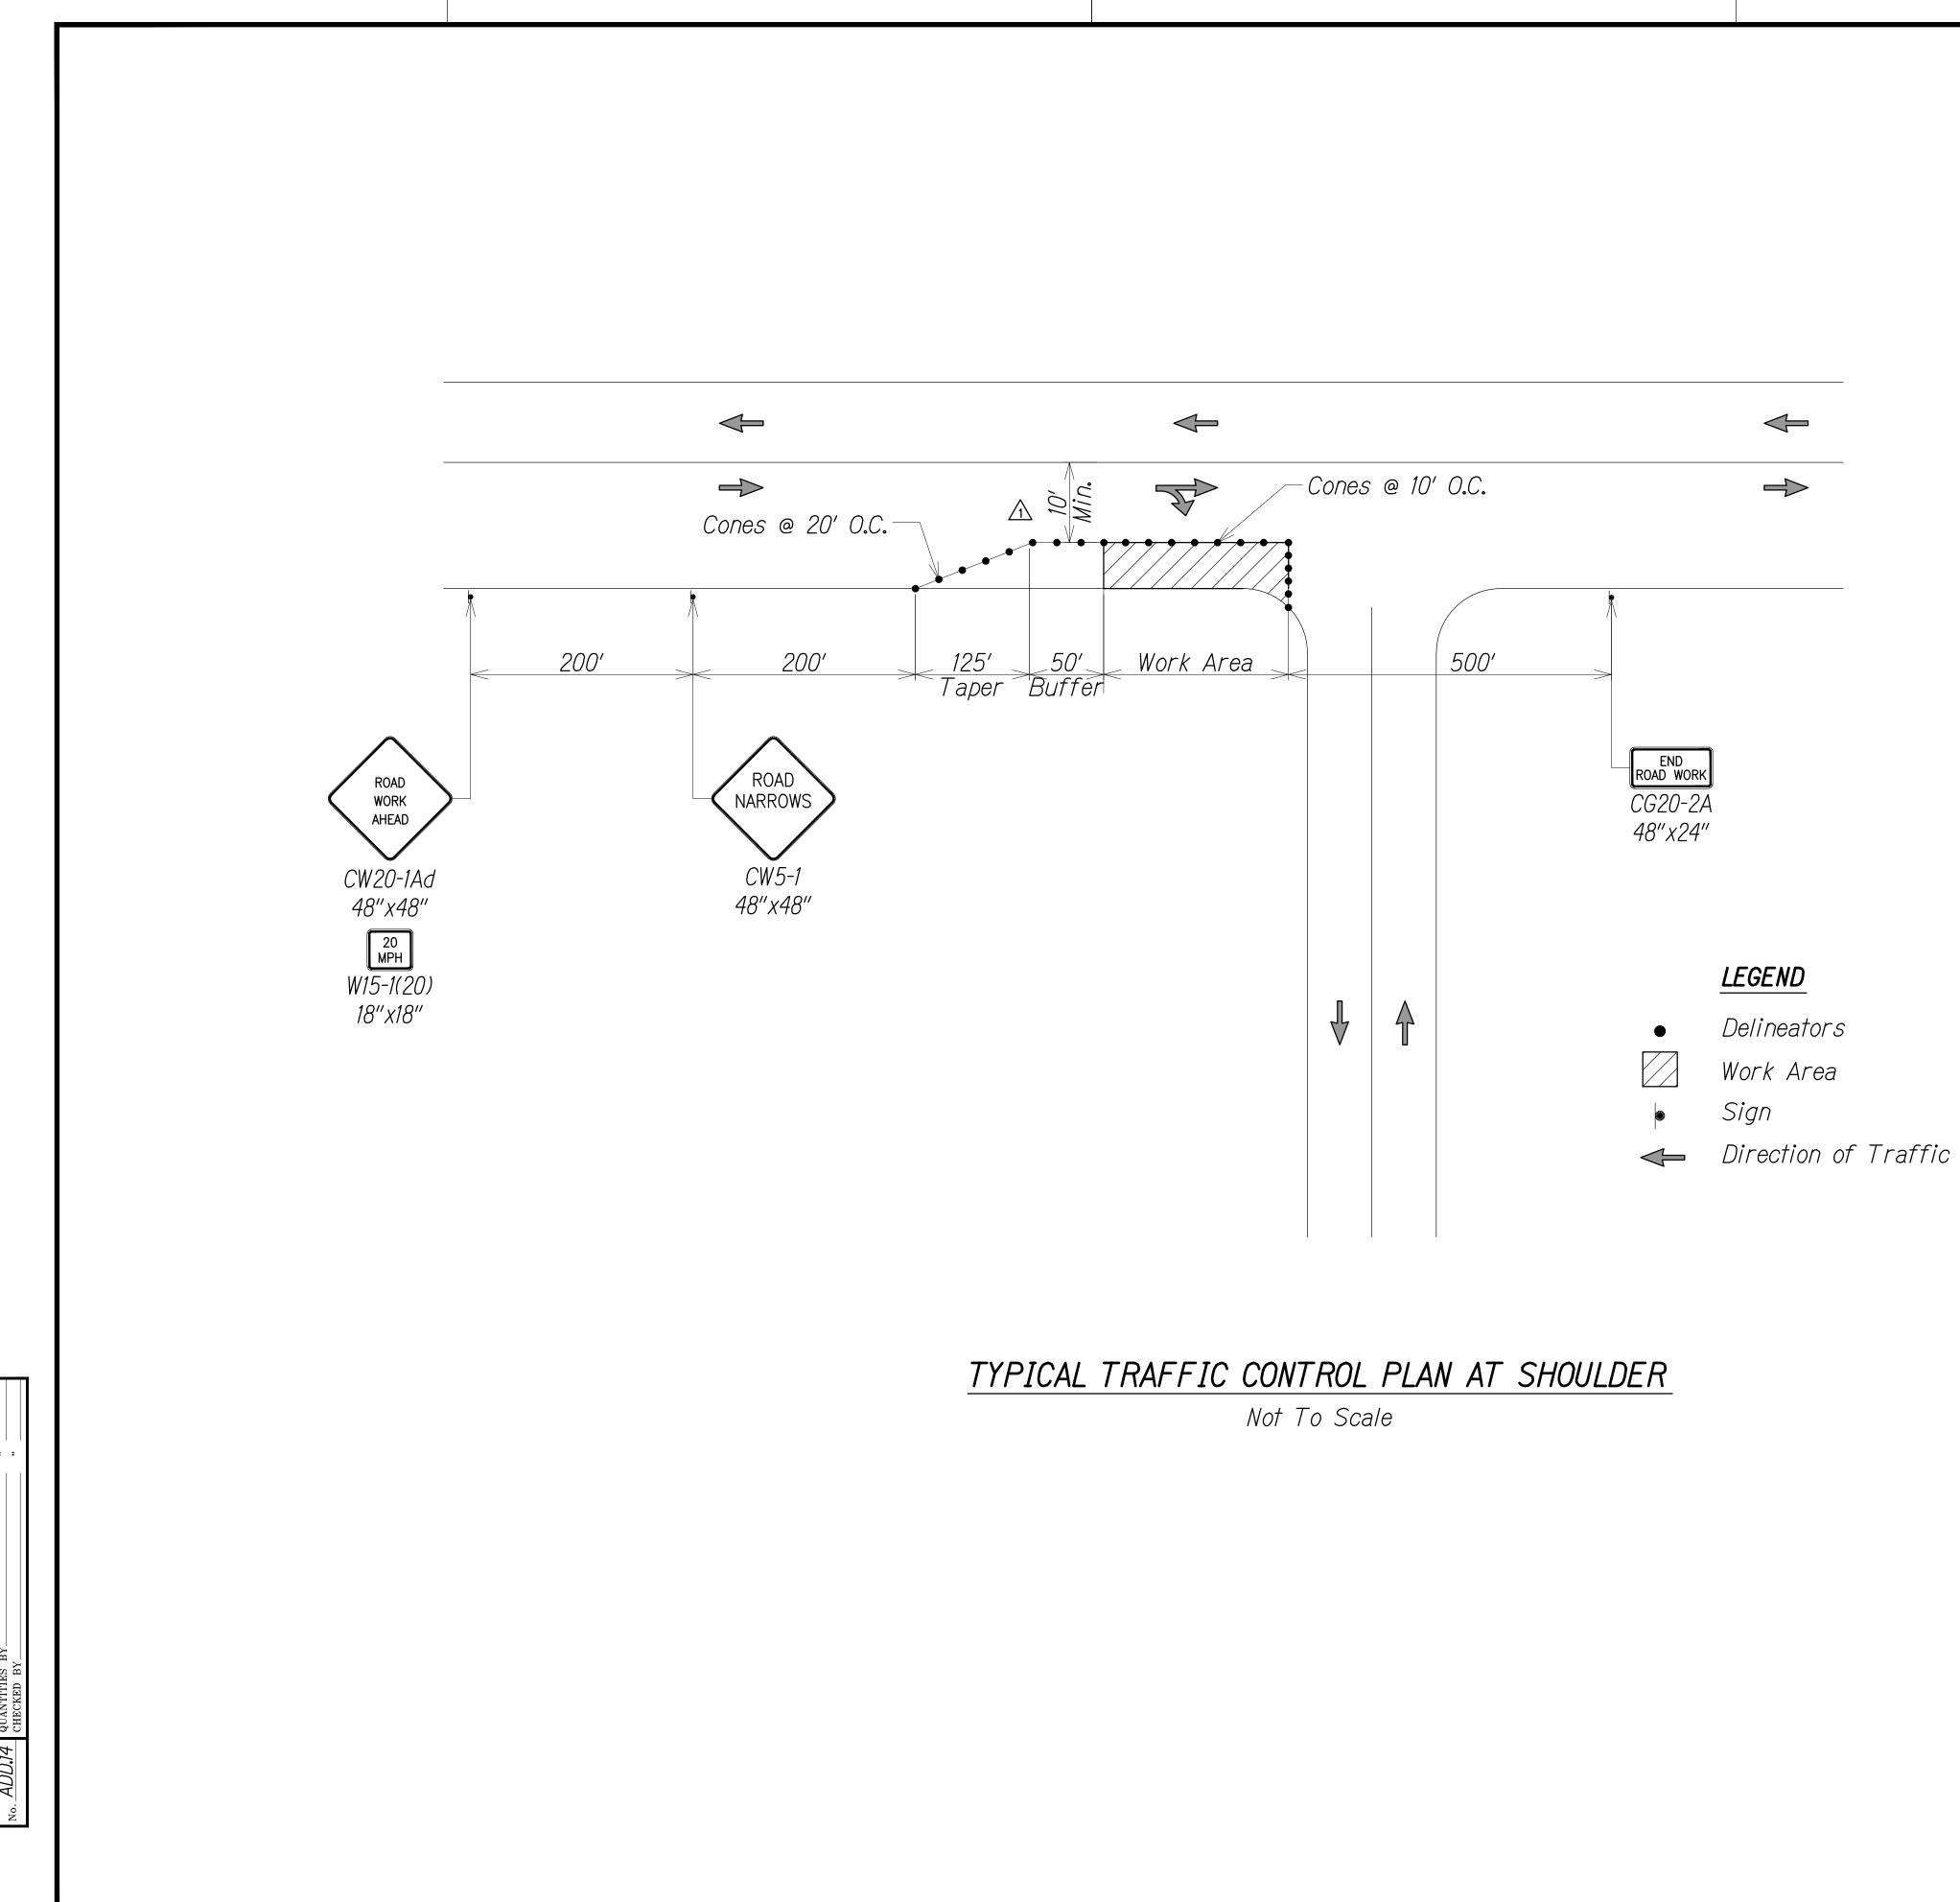

## GENERAL NOTES FOR TRAFFIC CONTROL PLAN

- 1. Make adjustments at intersections, driveways, bridges, sidewalks, curb ramps, etc., to fit field conditions.
- 2. Cones or delineators shall be extended to a point where they are visible to approaching traffic.
- be placed progressively toward the work area.
- signs shall be restored upon completion of the work.
- Flaggers and/or police officers shall be present at all times, in sight of each other, and in direct communication at all time. 5.
- control plans.
- All traffic lanes shall be a minimum of 10 feet wide.
- All construction warning signs shall be promptly removed or covered whenever the message is not applicable or not in use.
- signs have messages on both faces).
- passage of public traffic. Removal shall be in the reverse order of installation phase of work.
- 12. Replace permanent pavement markings and traffic signs upon completion of each phase of work.
- various contract items.
- repalced immediately but no later than the end of the shift.

| POSTED<br>SPEED<br>LIMIT | SIGN<br>SPACING<br>(L) |                       | LENGTH (T)<br>FEET)         | SPACING OF CONE<br>DELINEATORS (F |         |        |  |
|--------------------------|------------------------|-----------------------|-----------------------------|-----------------------------------|---------|--------|--|
| (M.P.H.)                 | (FEET)                 | W =12'<br>OR LESS (2) | W = GREATER<br>THAN 12' (2) | TAPER                             | TANGENT | W<br>A |  |
| 20                       | 250                    | 200                   | W x 17                      | 20                                | 20      |        |  |
| 25                       | 250                    | 200                   | W x 17                      | 25                                | 25      | ļ      |  |
| 30                       | 250                    | 250                   | W x 20                      | 30                                | 30      | ļ      |  |
| 35                       | 250                    | 250                   | W x 20                      | 35                                | 35      | ļ      |  |
| 40                       | 500                    | 350                   | W x 30                      | 40                                | 40      | i      |  |
| 45                       | 500                    | 550                   | W x 45                      | 45                                | 45      | j      |  |
| 50                       | 1000                   | 600                   | W x 50                      | 50                                | 50      | ļ      |  |
| 55                       | 1000                   | 700                   | W x 55                      | 55                                | 55      | ļ      |  |
|                          |                        |                       |                             |                                   |         |        |  |

3. Traffic control devices shall be installed such that the sign or device farthest from the work area shall be placed first. The others shall then

4. Regulatory and warning signs within the construction zone that are in conflict with the traffic control plans shall be removed or covered. All

7. Sign spacing (L), taper lengths (T) and spacings of cones or delineators shall be as shown in table 1, unless otherwise noted on the traffic

The backs of all signs used for traffic control shall be appropriately covered to preclude the display of inapplicable sign messages (i.e., when

| ES OR<br>FEET) (3) |                                                          |          |                                   |                     |
|--------------------|----------------------------------------------------------|----------|-----------------------------------|---------------------|
| WORK               |                                                          | 9/22/21  | Removed Flashi<br>Note 6          | ing Arrow Board and |
| <u>AREA-</u><br>10 |                                                          | DATE     | RE                                | IVISION             |
| 10                 | SHINL<br>T. SHINL                                        |          | STATE OF HAW<br>DEPARTMENT OF TRA |                     |
| 10                 | LICENSED<br>PROFESSIONAL<br>ENGINEER                     |          | TYPICAL TH                        | RAFFIC              |
| 10                 | No. 16307-C                                              |          | CONTROL                           |                     |
| 10                 | TAWAI'I, USP.                                            | Ka       | umualii Highway                   |                     |
| 10                 |                                                          | <u></u>  | <u>Improveme</u>                  |                     |
| 10                 | THIS WORK WAS PREPARED BY<br>ME OR UNDER MY SUPERVISION. | Mene     | ehune Road and                    | Halepule Road       |
| 10                 | Kyle Shign APRIL 30, 2022<br>LIC. EXP. DATE              | Scale: A | s Shown                           | Date: Feb 2021      |
|                    |                                                          |          | SHEET No. TC-1 O                  | F 3 SHEETS          |
|                    |                                                          |          | AD                                | D.13                |