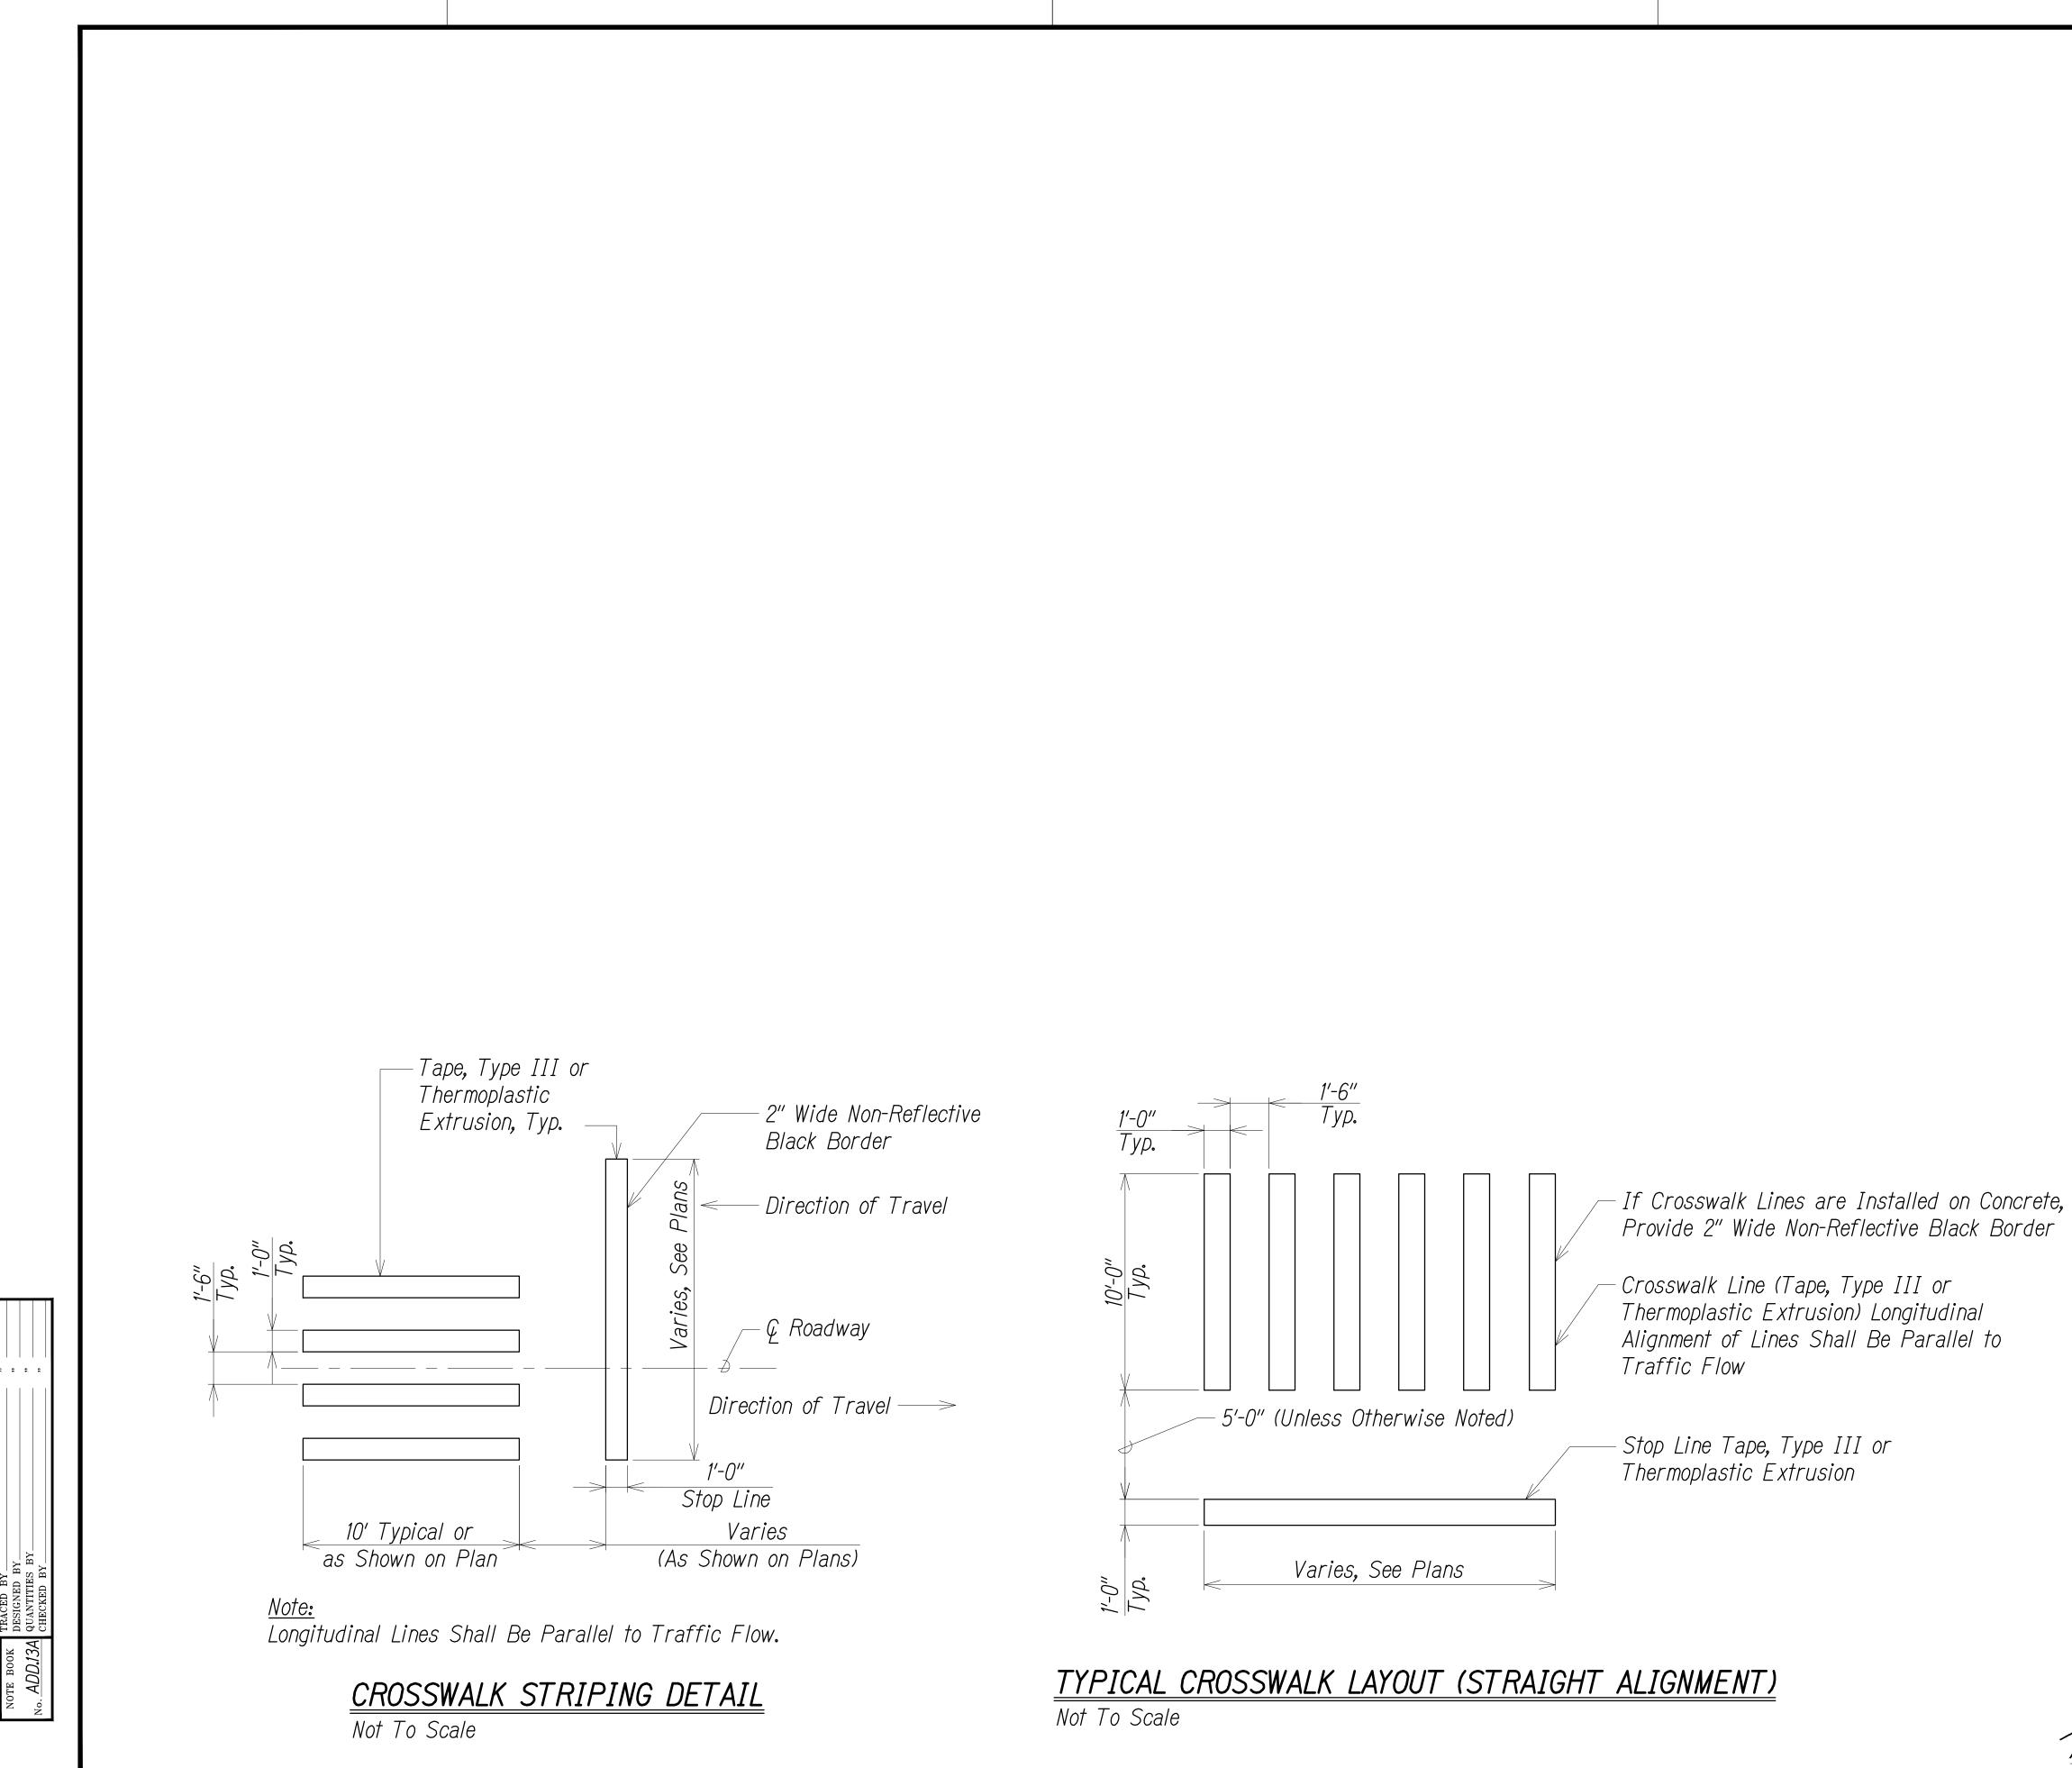

Sta. 204+01.1 Kaumualii Hwy. 0/s 22.4' Lt. End New Concrete 12" Wide Stop Sta. 203.61.1 MENEHUNE Bar (Typ.) Kaumualii Hwy. 0/s 17.8' Lt. Begin New Concrete 4" Double Solid ⚠ Curb Type 2D Or 3D Yellow Stripes ROAD - Sta. 203+16.6 Kaumualii Hwy. 0/s 17.7' Lt. 10' Crosswalk, End New Concrete (Тур.) Curb Type 2D Or 3D (F)WAIMEA ROAD STA. /K-6 white line 2-sign -(E)R=12'  $\leq$ R=43' R=12' D (B)uble yellow line R=25' 204+00 262°59'00'' -> - **R=25'** 203+00 (G)-(H)R=25′ (K) $\bigcirc$  $\mathbb{A}^{(1)} = \{0, 1\} = \{0, 1\}$ · • } HALEPUL └─ Sta. 204+91.4 Kaumualii Hwy. Remove -0/s 16.9' Rt. Exist. Sign End New Concrete and Post Ē - Sta. 204+70.9 Kaumualii Hwy. Sta. 204+45.2 Sta. 203+84.2 0/s 10.8' Rt. Kaumualii Hwy. Kaumualii Hwy. 0/s 19.4' Rt. 0/s 21.8' Rt. Begin New Concrete - Sta. 204+60.8 End New Concrete Curb Type 2D Or 3D 🛆 Kaumualii Hwy. Curb Type 2D Or 3D \Lambda 0/s 11.0 Rt. End New Concrete Existing (1) Curb Type 2D Or 3D 🛆 Sign and RRFB to Remain <u>NOTE:</u> For (1) (2) (3) (4) Signing and Striping Description, See Sheet No. 12. All Existing Pavement Markings Shall Be Eradicated Prior To Installation Of New Pavement Markings. CONC. CURB & STRIPING PLAN Scale : 1" = 20'