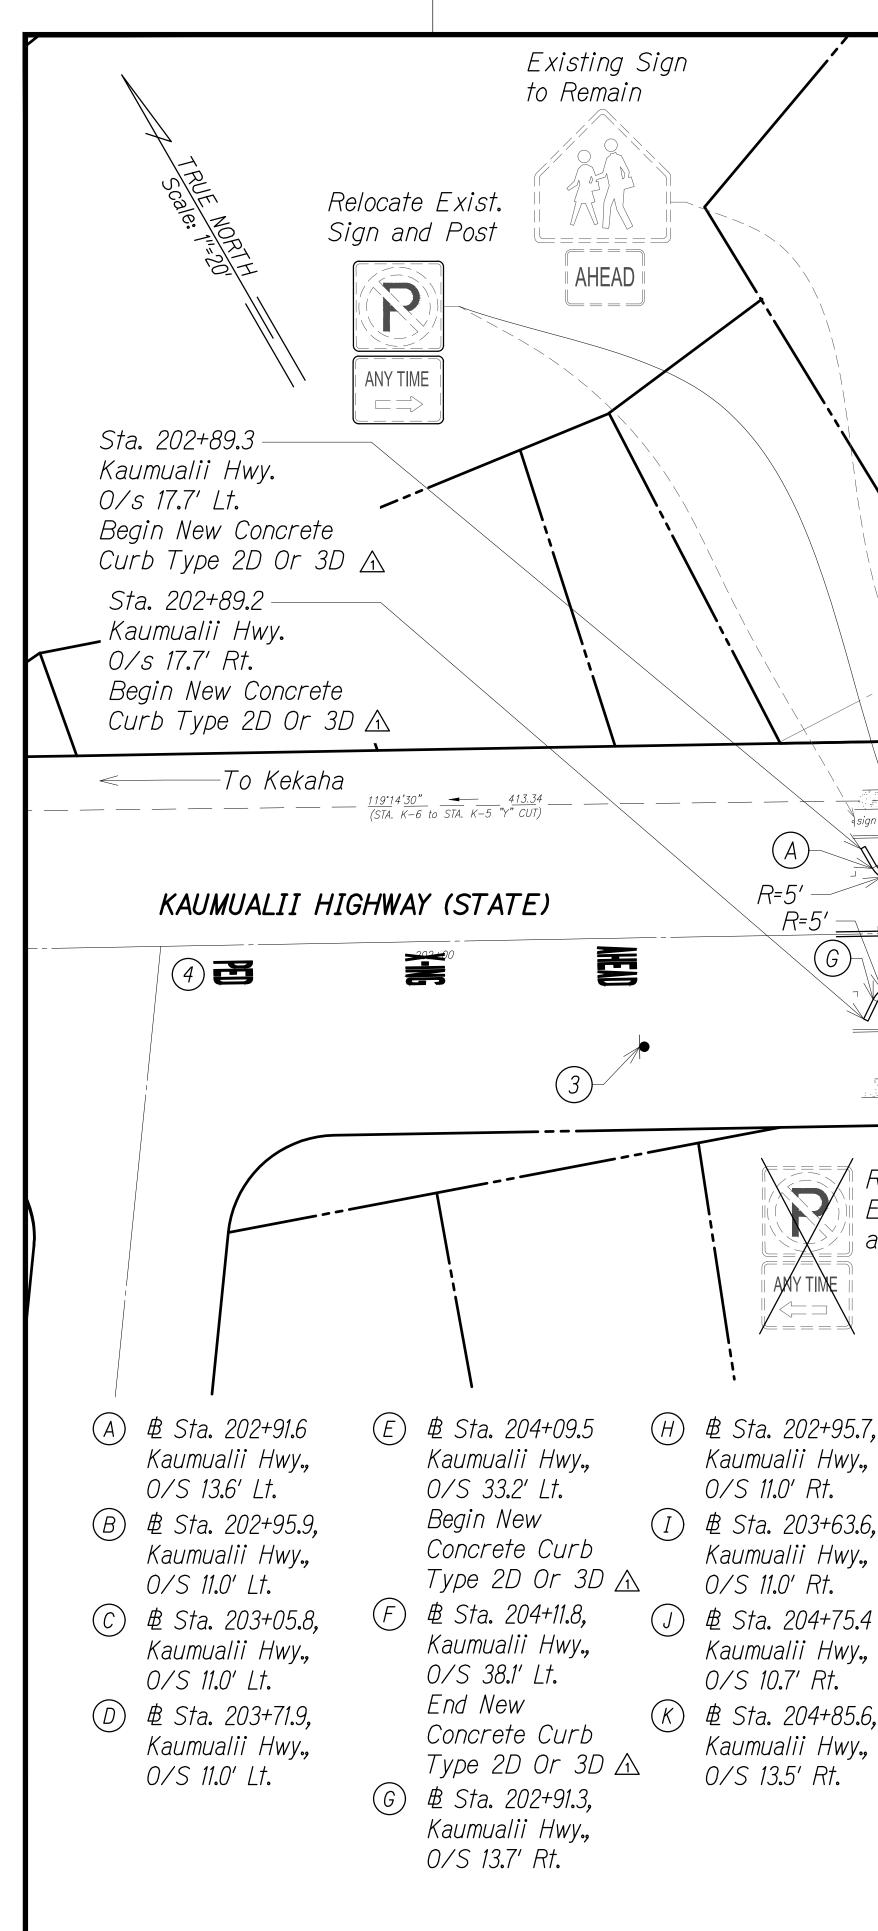

Sta. 204+01.1 Kaumualii Hwy. 0/s 22.4' Lt. End New Concrete 12" Wide Stop Sta. 203.61.1 MENEHUNE Bar (Typ.) Kaumualii Hwy. 0/s 17.8' Lt. Begin New Concrete 4" Double Solid ⚠ Curb Type 2D Or 3D Yellow Stripes ROAD - Sta. 203+16.6 Kaumualii Hwy. 0/s 17.7' Lt. 10' Crosswalk, End New Concrete (Тур.) Curb Type 2D Or 3D (F)WAIMEA ROAD STA. /K-6 white line 2-sign -(E)R=12'  $\leq$ R=43' R=12' D (B)uble yellow line R=25' 204+00 262°59'00'' -> - **R=25'** 203+00 (G)-(H)R=25′ (K) $\bigcirc$  $\mathbb{A}^{(1)} = \{0, 1\} = \{0, 1\}$ · • } HALEPUL └─ Sta. 204+91.4 Kaumualii Hwy. Remove -0/s 16.9' Rt. Exist. Sign End New Concrete and Post Ē - Sta. 204+70.9 Kaumualii Hwy. Sta. 204+45.2 Sta. 203+84.2 0/s 10.8' Rt. Kaumualii Hwy. Kaumualii Hwy. 0/s 19.4' Rt. 0/s 21.8' Rt. Begin New Concrete - Sta. 204+60.8 End New Concrete Curb Type 2D Or 3D 🛆 Kaumualii Hwy. Curb Type 2D Or 3D \Lambda 0/s 11.0 Rt. End New Concrete Existing (1) Curb Type 2D Or 3D 🛆 Sign and RRFB to Remain <u>NOTE:</u> For (1) (2) (3) (4) Signing and Striping Description, See Sheet No. 12. All Existing Pavement Markings Shall Be Eradicated Prior To Installation Of New Pavement Markings. CONC. CURB & STRIPING PLAN Scale : 1" = 20'