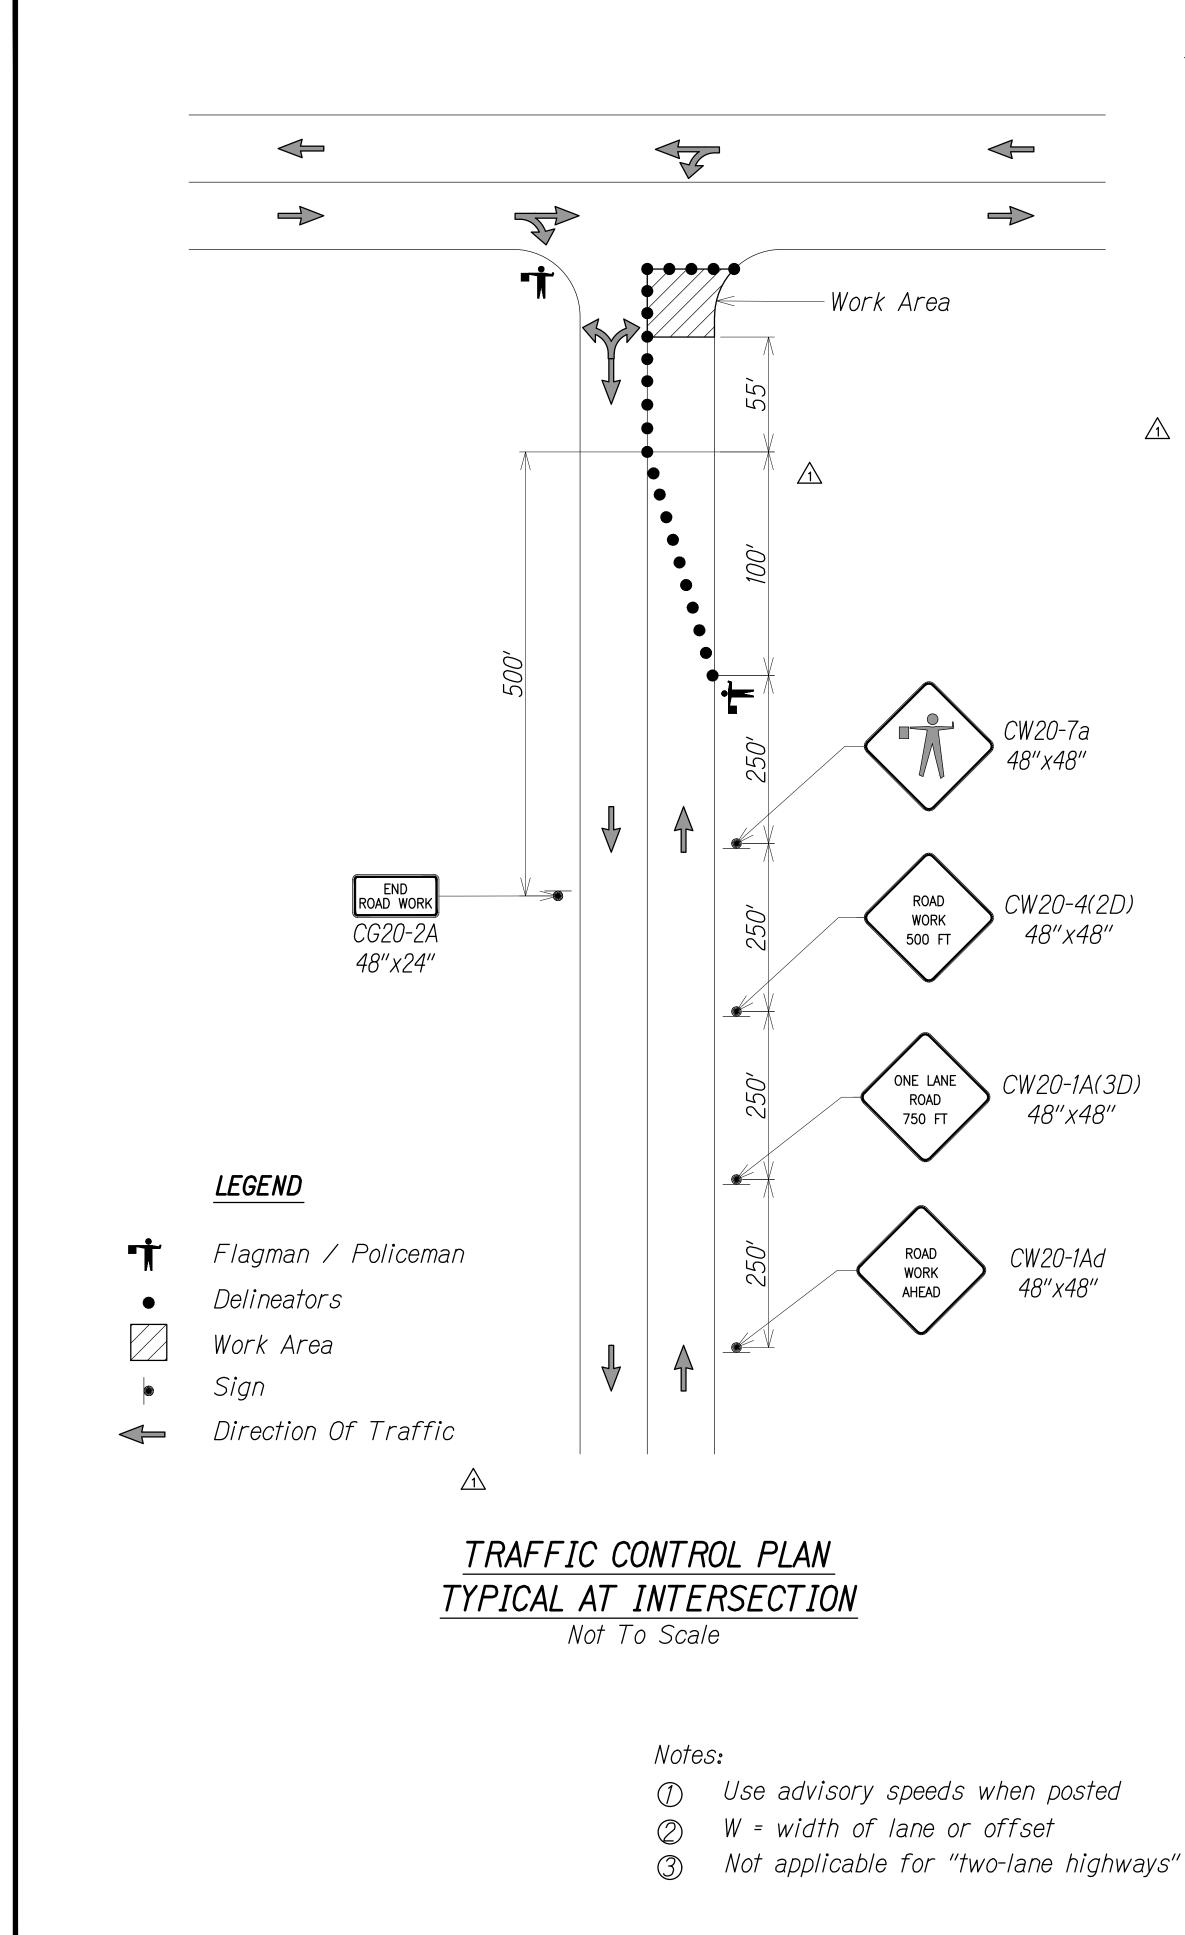

## GENERAL NOTES FOR TRAFFIC CONTROL PLAN

- 1. Make adjustments at intersections, driveways, bridges, sidewalks, curb ramps, etc., to fit field conditions.
- 2. Cones or delineators shall be extended to a point where they are visible to approaching traffic.
- be placed progressively toward the work area.
- signs shall be restored upon completion of the work.
- Flaggers and/or police officers shall be present at all times, in sight of each other, and in direct communication at all time. 5.
- control plans.
- All traffic lanes shall be a minimum of 10 feet wide.
- All construction warning signs shall be promptly removed or covered whenever the message is not applicable or not in use.
- signs have messages on both faces).
- passage of public traffic. Removal shall be in the reverse order of installation phase of work.
- 12. Replace permanent pavement markings and traffic signs upon completion of each phase of work.
- various contract items.
- repalced immediately but no later than the end of the shift.

| POSTED<br>SPEED<br>LIMIT | SIGN<br>SPACING<br>(L) |                       | LENGTH (T)<br>FEET)         | SPACING OF CONE<br>DELINEATORS (F |         |        |  |
|--------------------------|------------------------|-----------------------|-----------------------------|-----------------------------------|---------|--------|--|
| (M.P.H.)                 | (FEET)                 | W =12'<br>OR LESS (2) | W = GREATER<br>THAN 12' (2) | TAPER                             | TANGENT | W<br>A |  |
| 20                       | 250                    | 200                   | W x 17                      | 20                                | 20      |        |  |
| 25                       | 250                    | 200                   | W x 17                      | 25                                | 25      | ļ      |  |
| 30                       | 250                    | 250                   | W x 20                      | 30                                | 30      | ļ      |  |
| 35                       | 250                    | 250                   | W x 20                      | 35                                | 35      | ļ      |  |
| 40                       | 500                    | 350                   | W x 30                      | 40                                | 40      | i      |  |
| 45                       | 500                    | 550                   | W x 45                      | 45                                | 45      | j      |  |
| 50                       | 1000                   | 600                   | W x 50                      | 50                                | 50      | ļ      |  |
| 55                       | 1000                   | 700                   | W x 55                      | 55                                | 55      | ļ      |  |
|                          |                        |                       |                             |                                   |         |        |  |

3. Traffic control devices shall be installed such that the sign or device farthest from the work area shall be placed first. The others shall then

4. Regulatory and warning signs within the construction zone that are in conflict with the traffic control plans shall be removed or covered. All

7. Sign spacing (L), taper lengths (T) and spacings of cones or delineators shall be as shown in table 1, unless otherwise noted on the traffic

The backs of all signs used for traffic control shall be appropriately covered to preclude the display of inapplicable sign messages (i.e., when