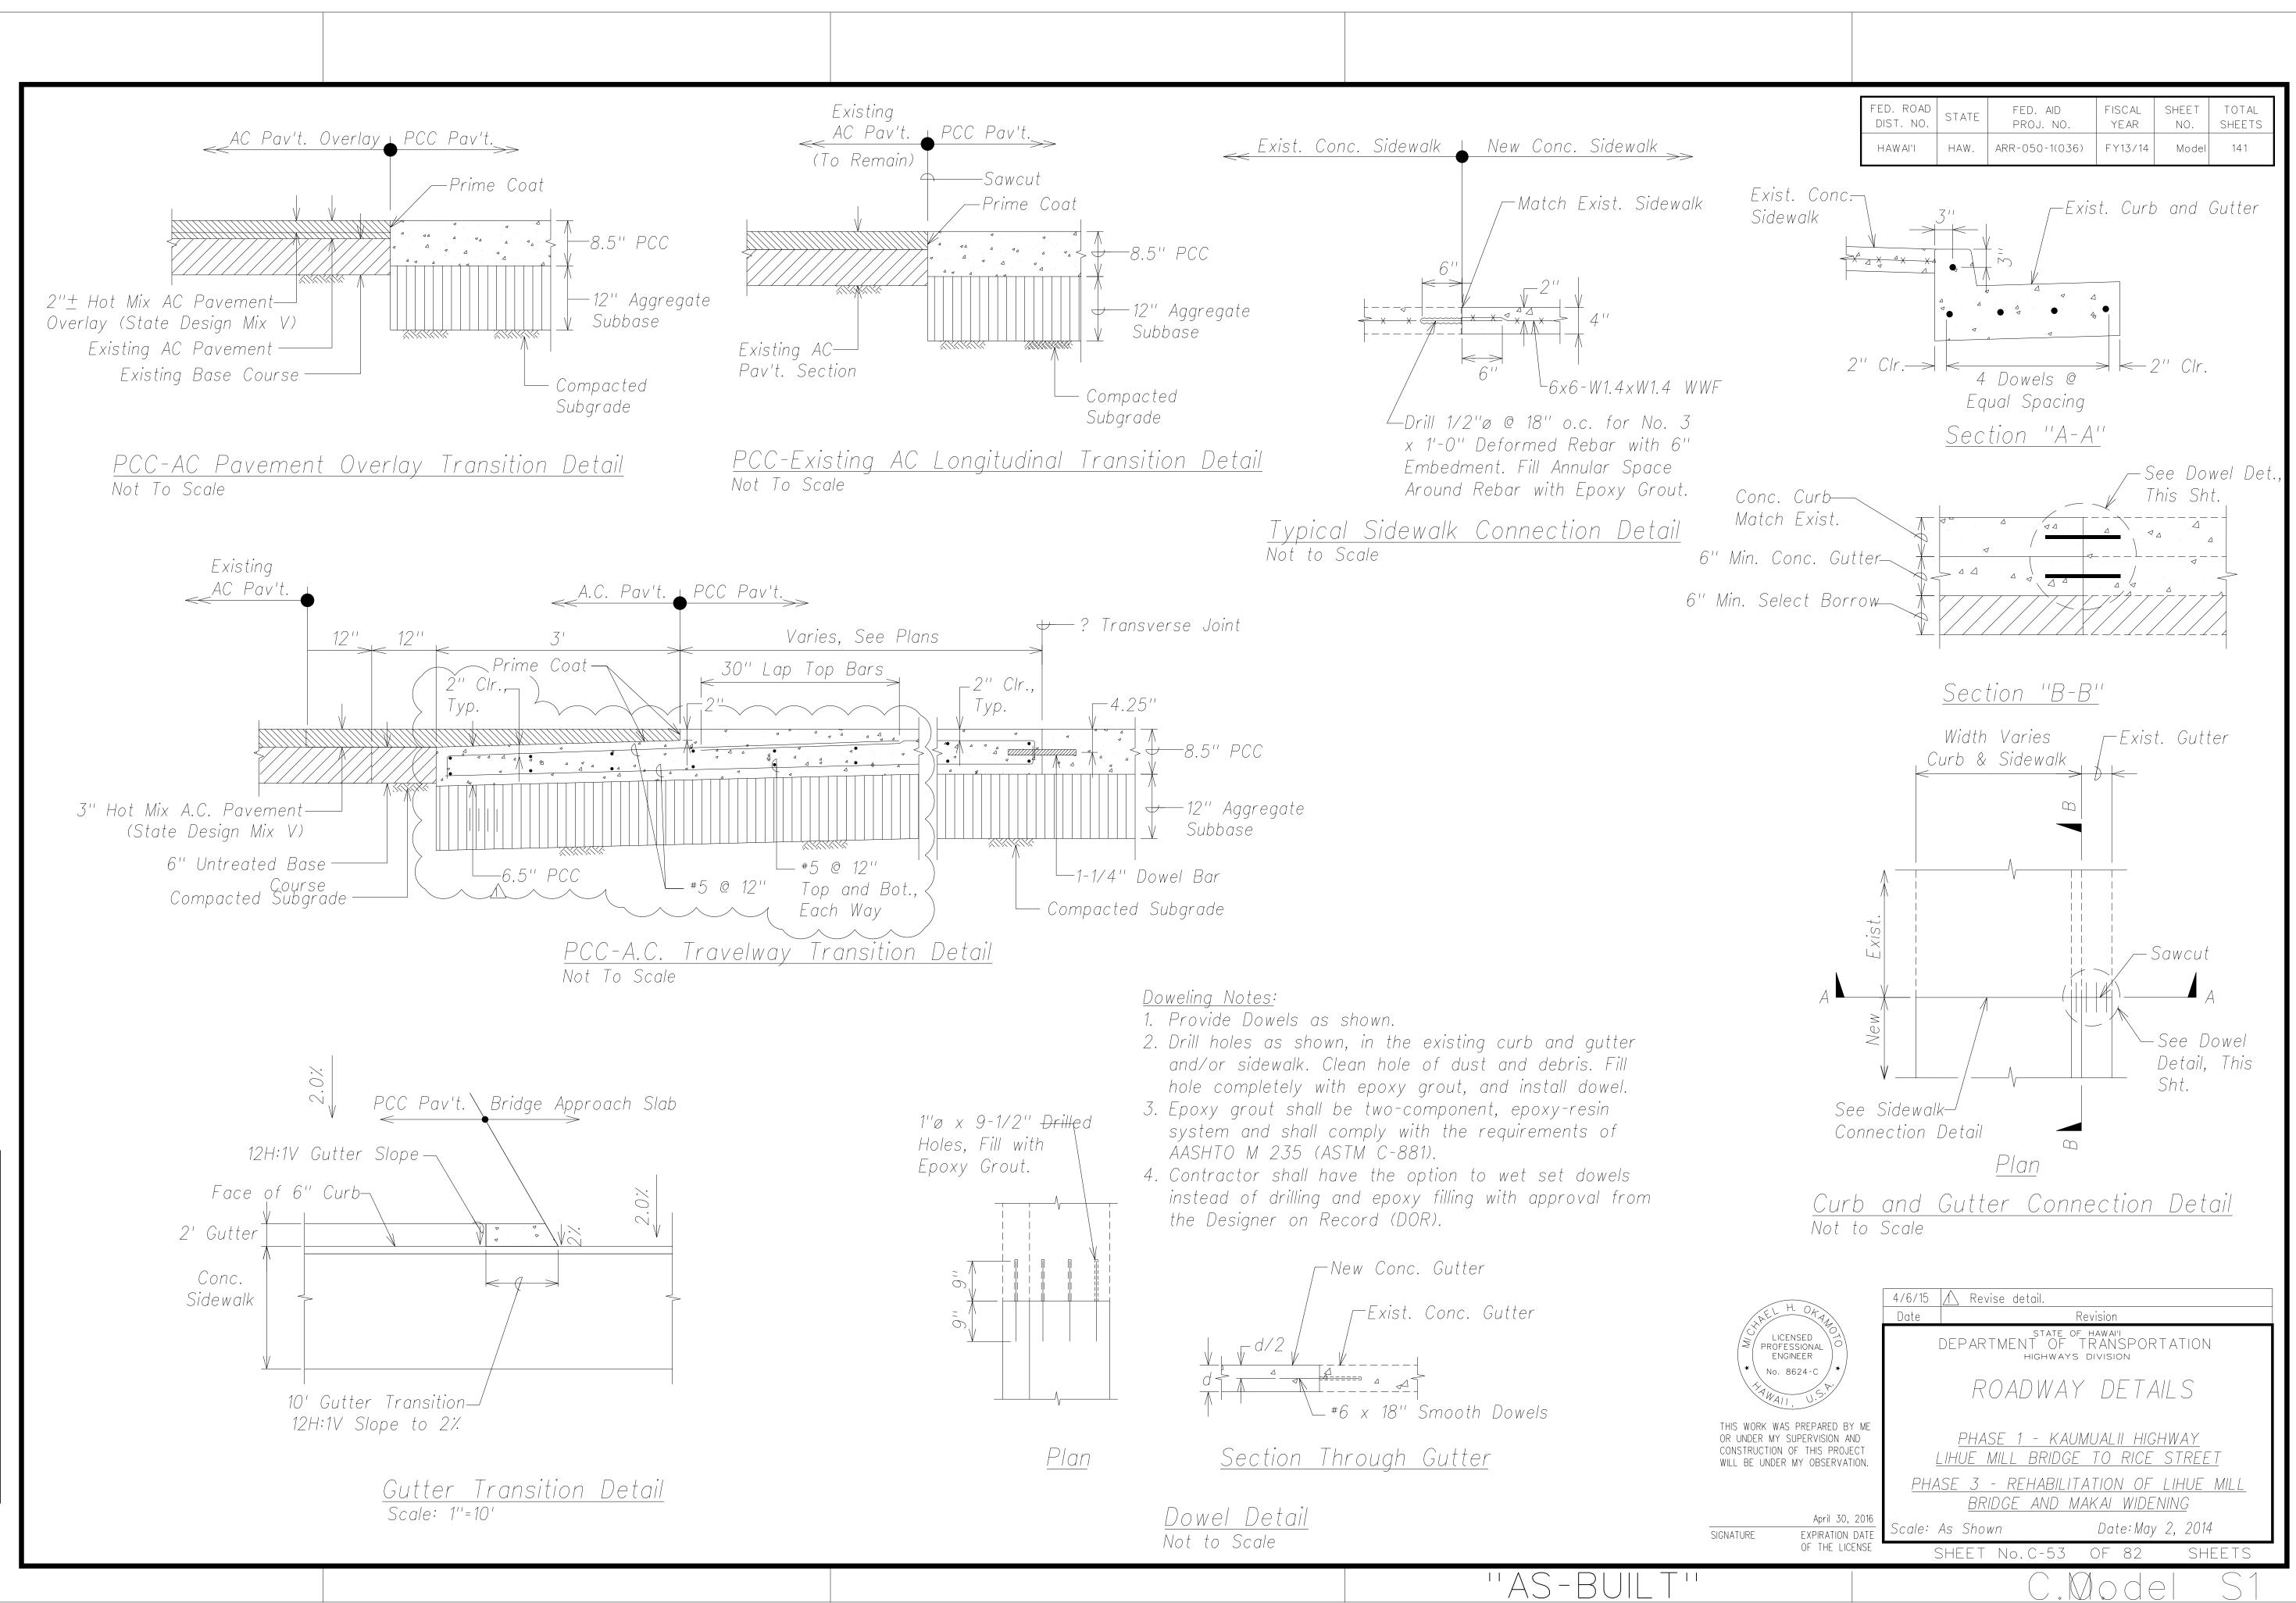

 ORIGINAL
 SURVEY PLOTTED BY
 DATE

 PLAN
 DRAWN BY
 "

 NOTE BOOK
 TRACED BY
 "

 NOTE BOOK
 DESIGNED BY
 "

 No.
 CHECKED BY
 "

0:\Users\IsaiahS\Desktop\Drawing1.dwg saved April 7, 2016

| 1 |           |       |                |         |       |        |
|---|-----------|-------|----------------|---------|-------|--------|
|   | FED. ROAD | STATE | FED. AID       | FISCAL  | SHEET | TOTAL  |
|   | DIST. NO. |       | PROJ. NO.      | YEAR    | NO.   | SHEETS |
|   | HAWAI'I   | HAW.  | ARR-050-1(036) | FY13/14 | Model | 141    |