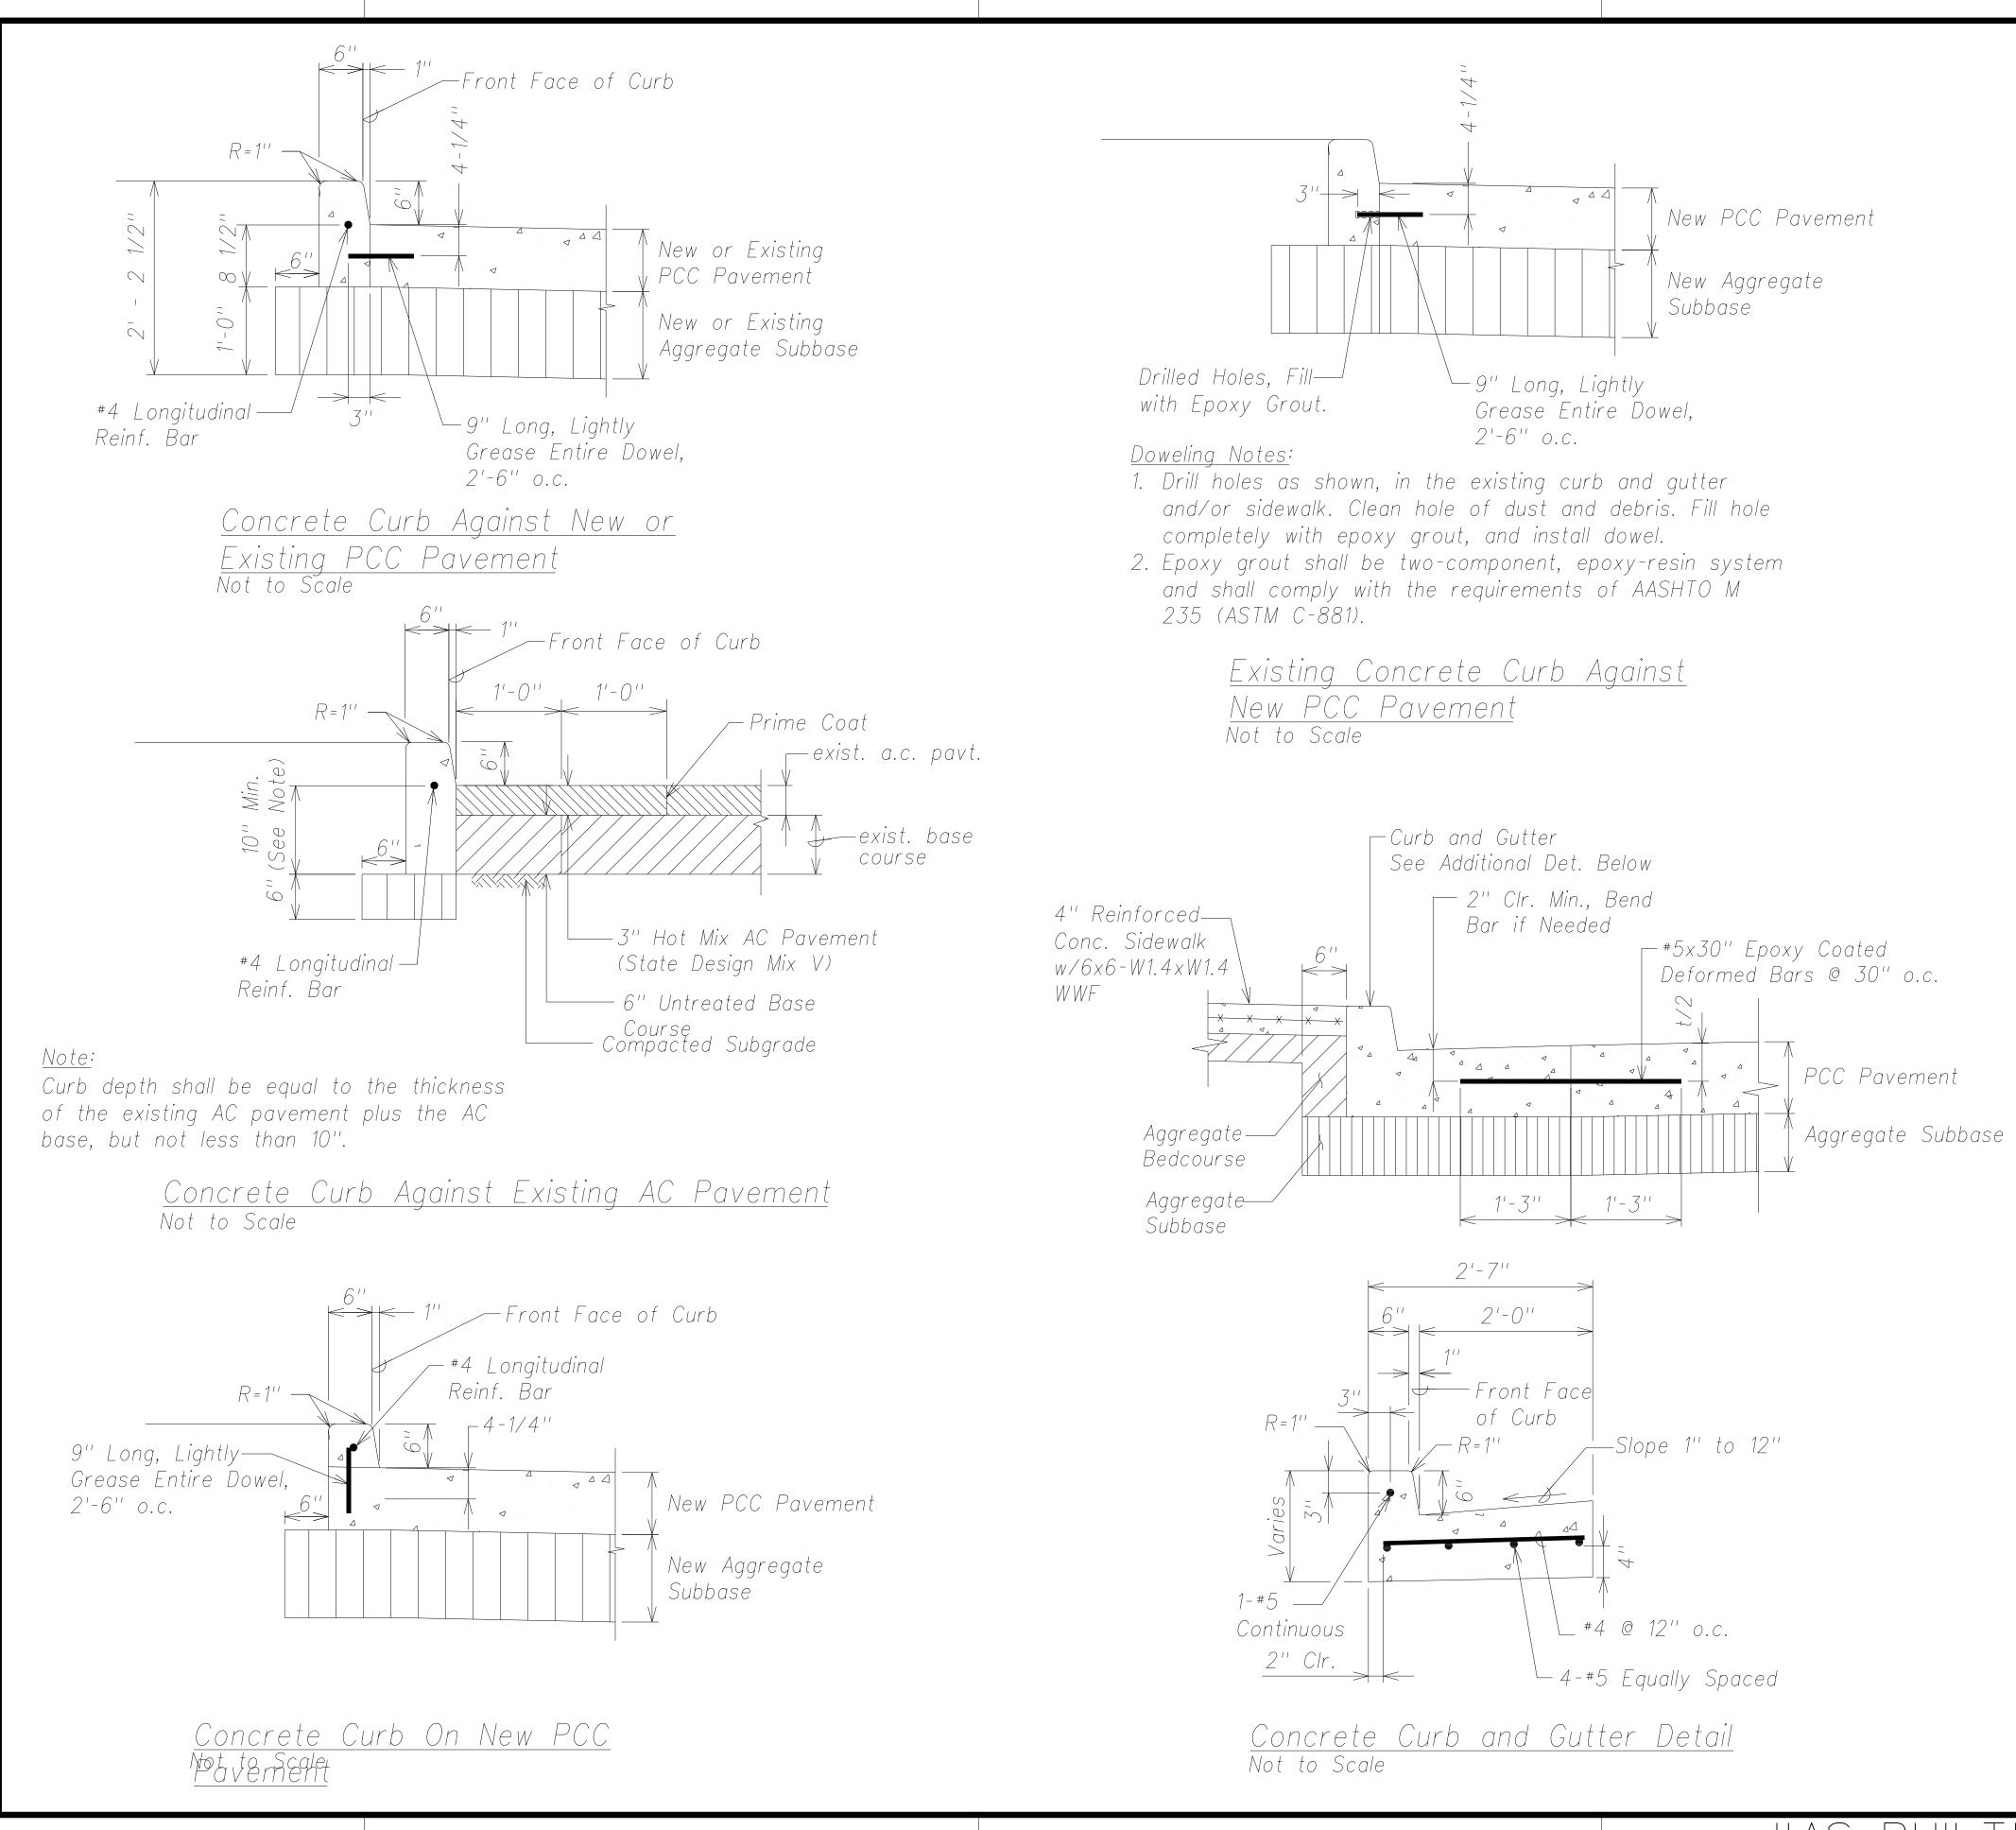

| AFL H. OHA                                                                                                                   |                                                                                   |  |  |  |
|------------------------------------------------------------------------------------------------------------------------------|-----------------------------------------------------------------------------------|--|--|--|
| LICENSED<br>PROFESSIONAL<br>ENGINEER                                                                                         | STATE OF HAWAI'I<br>DEPARTMENT OF TRANSPORTATION<br>Highways division             |  |  |  |
| * No. 8624-C *                                                                                                               | ROADWAY DETAILS                                                                   |  |  |  |
| THIS WORK WAS PREPARED BY ME<br>OR UNDER MY SUPERVISION AND<br>CONSTRUCTION OF THIS PROJECT<br>WILL BE UNDER MY OBSERVATION. | <u>Phase 1 - kaumualii highway</u><br>Lihue mill bridge to rice street            |  |  |  |
|                                                                                                                              | <u>PHASE 3 - REHABILITATION OF LIHUE MILL</u><br><u>BRIDGE AND MAKAI WIDENING</u> |  |  |  |
| April 30, 2016<br>SIGNATURE EXPIRATION DATE                                                                                  | - Scalo: Ac Shown Dato: May 7 7/11/                                               |  |  |  |
| OF THE LICENSE                                                                                                               | SHEET No.C-54 OF 82 SHEETS                                                        |  |  |  |
|                                                                                                                              | Model                                                                             |  |  |  |