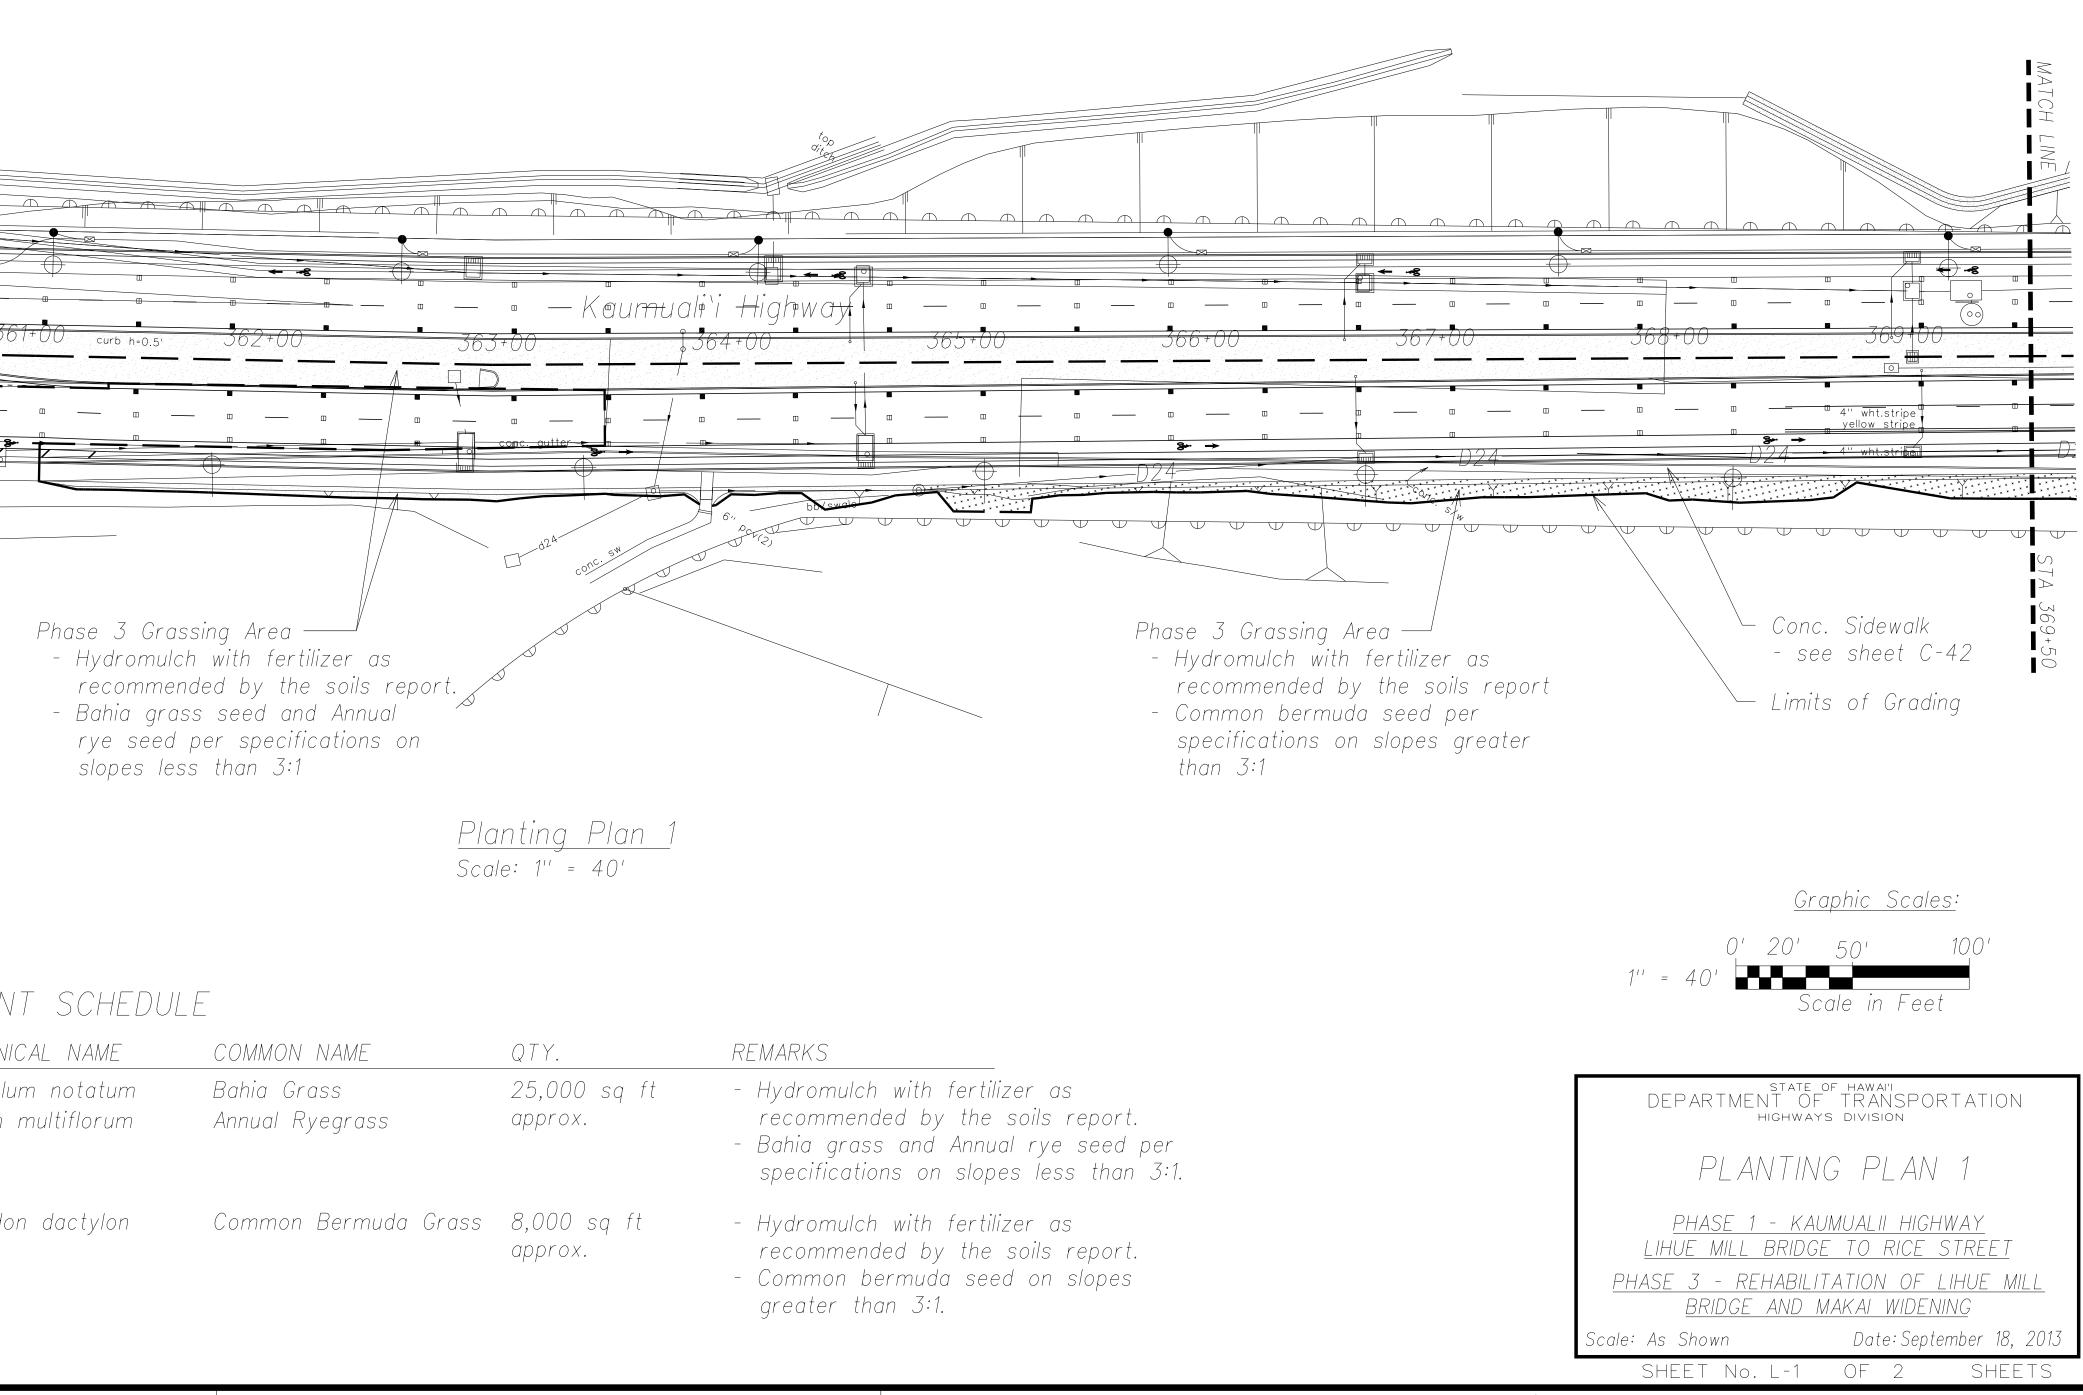

| ANICAL NAME                     | COMMON NAME                    | QTY.                    | REMARKS                                                                                                                                                                         |
|---------------------------------|--------------------------------|-------------------------|---------------------------------------------------------------------------------------------------------------------------------------------------------------------------------|
| oalum notatum<br>ım multiflorum | Bahia Grass<br>Annual Ryegrass | 25,000 sq ft<br>approx. | <ul> <li>Hydromulch with fertilizer as<br/>recommended by the soils report.</li> <li>Bahia grass and Annual rye seed per<br/>specifications on slopes less than 3:1.</li> </ul> |
| odon dactylon                   | Common Bermuda Grass           | 8,000 sq ft<br>approx.  | <ul> <li>Hydromulch with fertilizer as<br/>recommended by the soils report.</li> <li>Common bermuda seed on slopes<br/>greater than 3:1.</li> </ul>                             |

## <u>NOTE:</u> Landscape contractor to provide 4" layer top soil, prepared per the specifications and the soil report recommendations on slopes less than 3:1. Landscape contractor to install a temporary irrigation system to planting areas to insure germination and growth of the grass. The landscape contractor shall irrigate planting areas in a way that will prevent erosion. Any erosion or rills shall be corrected by the landscape contractor. Remove system after the final approval of the maintenance period. ATC is