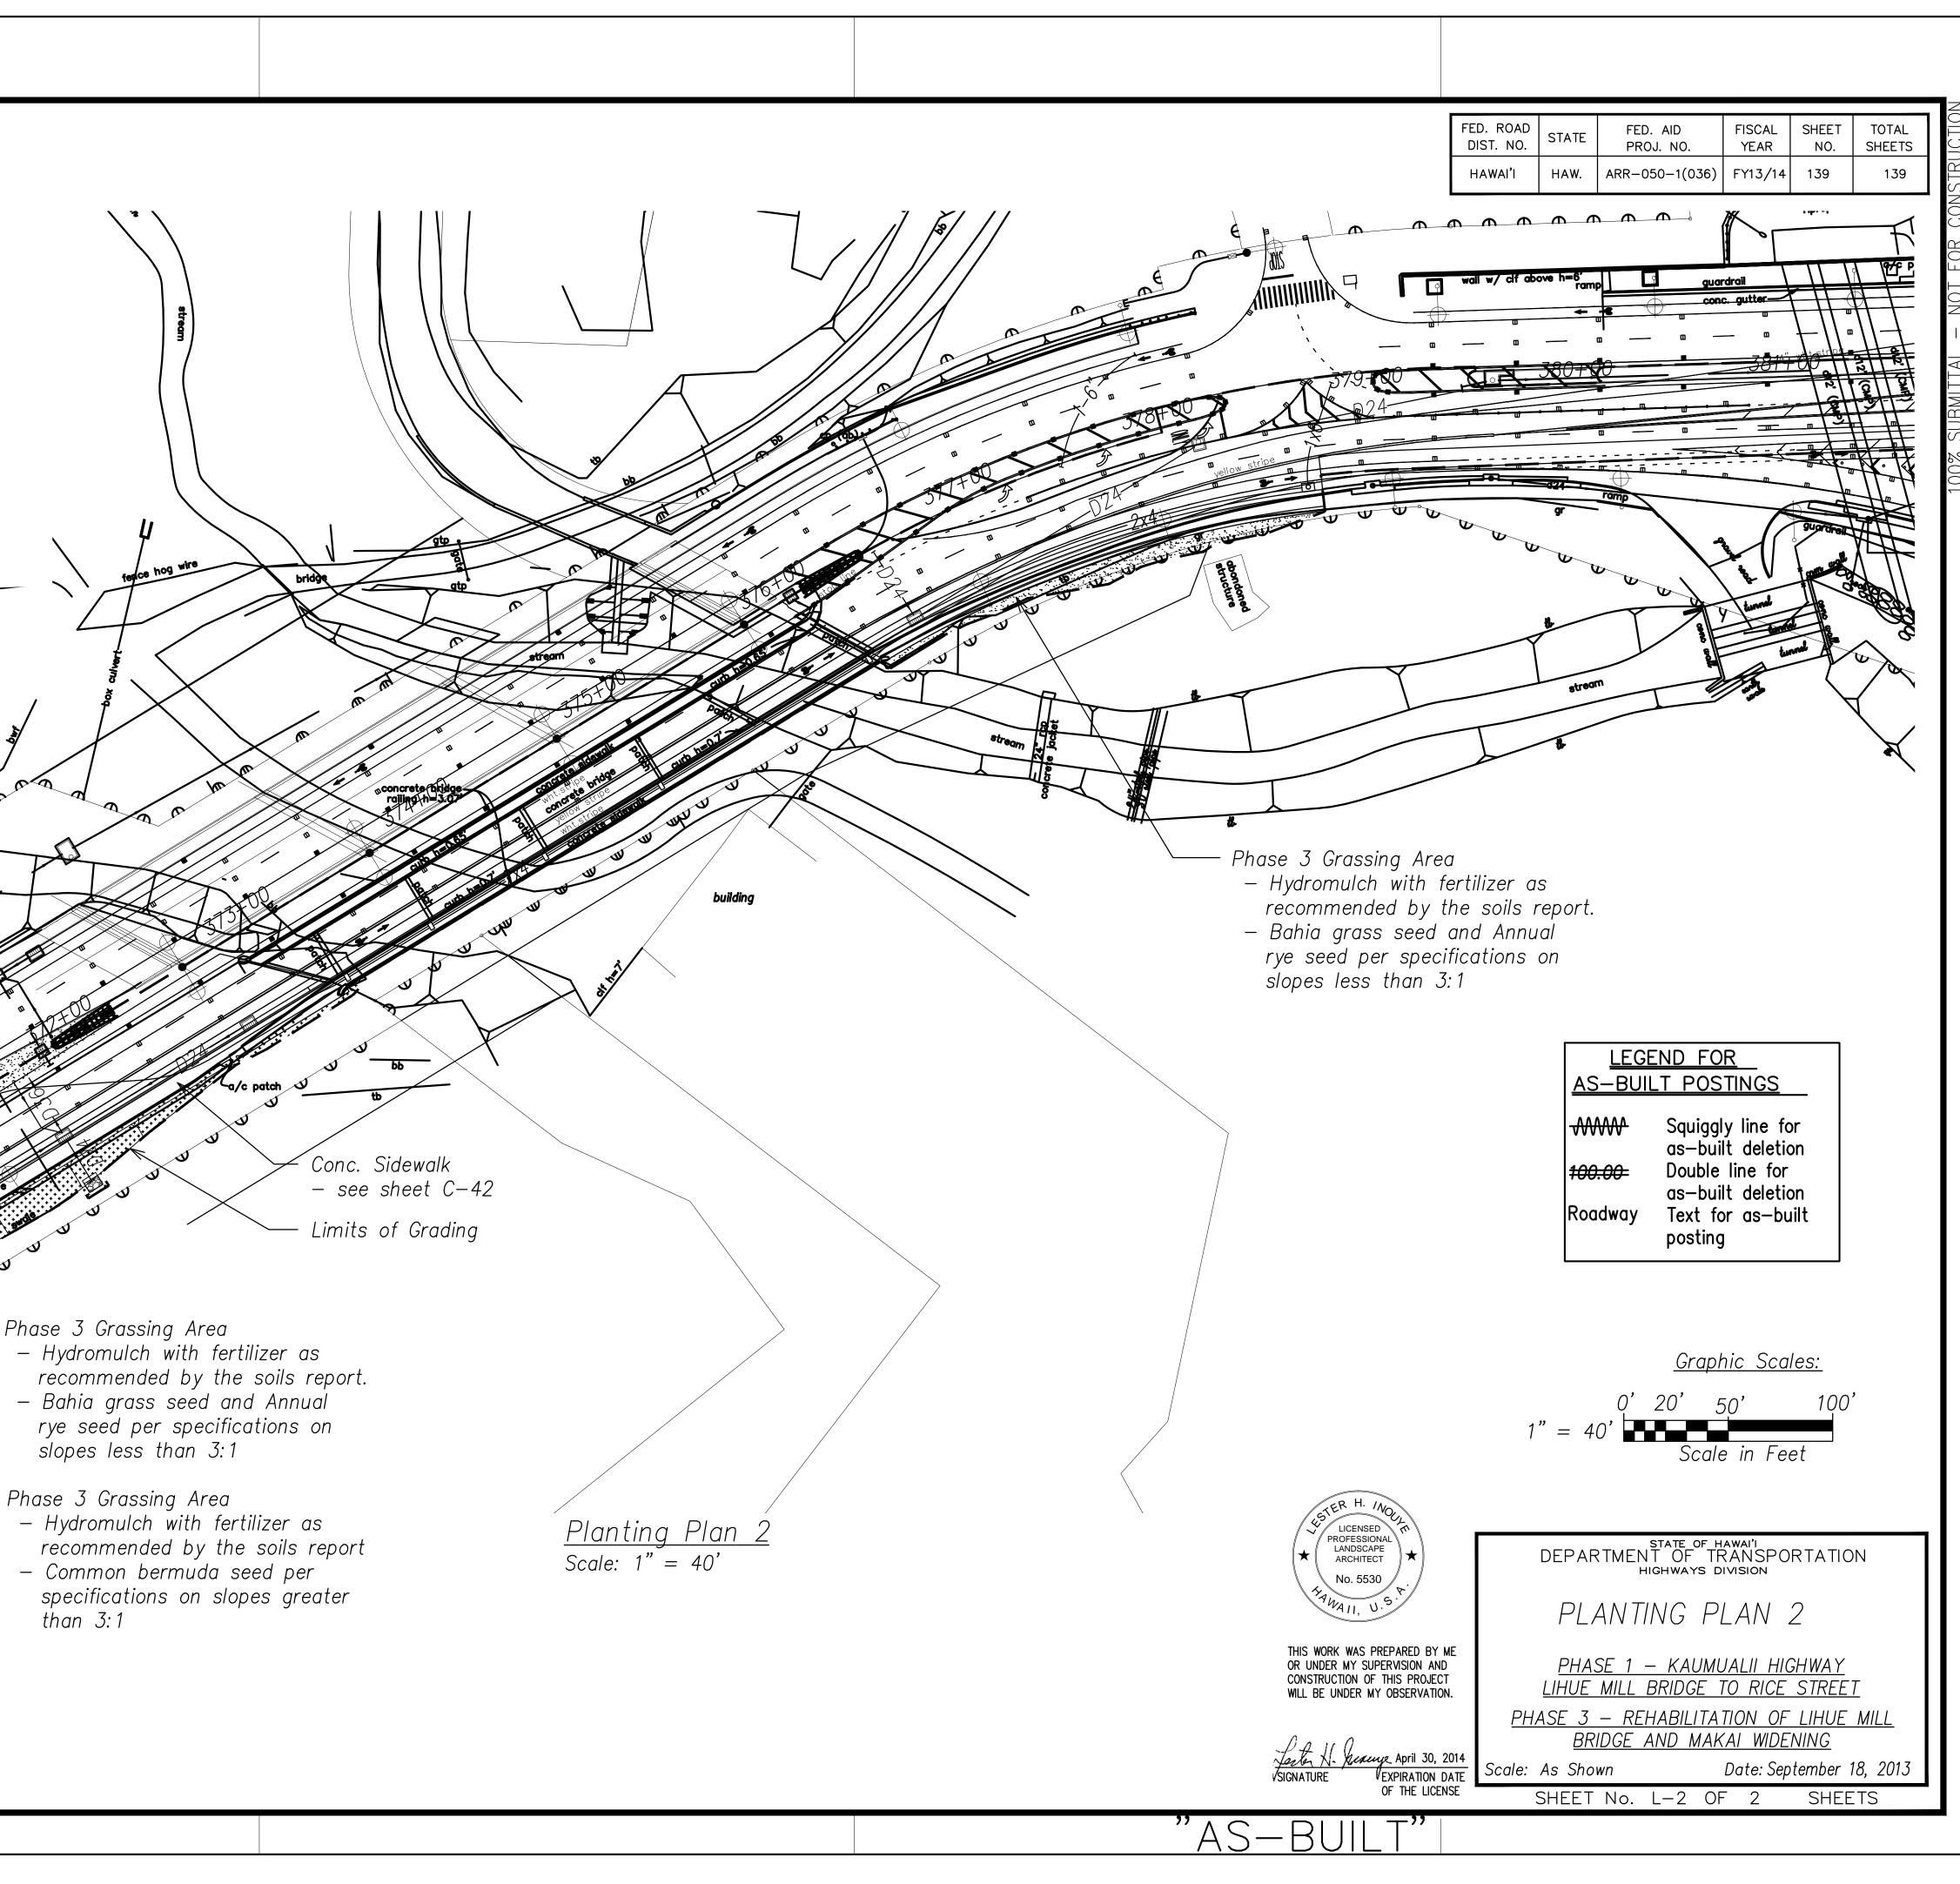

| FED. ROAD<br>DIST. NO. | STATE | FED. AID<br>PROJ. NO. | FISCAL<br>YEAR | SHEET<br>NO. | TOTAL<br>SHEETS |
|------------------------|-------|-----------------------|----------------|--------------|-----------------|
| HAWAI'I                | HAW.  | ARR-050-1(036)        | FY13/14        | 138          | 139             |

| <u>lege</u>        | <u>nd for</u>                          |
|--------------------|----------------------------------------|
| <u>AS-BUILT</u>    | POSTINGS                               |
|                    | Squiggly line for<br>as-built deletion |
| <del>100.00-</del> | Double line for<br>as-built deletion   |
| Roadway            | Text for as-built posting              |

"AS-BUILT"

## <u>NOTE:</u> Landscape contractor to provide 4" layer top soil, prepared per the specifications and the soil report recommendations on slopes less than 3:1. Landscape contractor to install a temporary irrigation system to planting areas to insure germination and growth of the grass. The landscape contractor shall irrigate planting areas in a way that will prevent erosion. Any erosion or rills shall be corrected by the landscape contractor. Remove system after the final approval of the maintenance period. ATC is