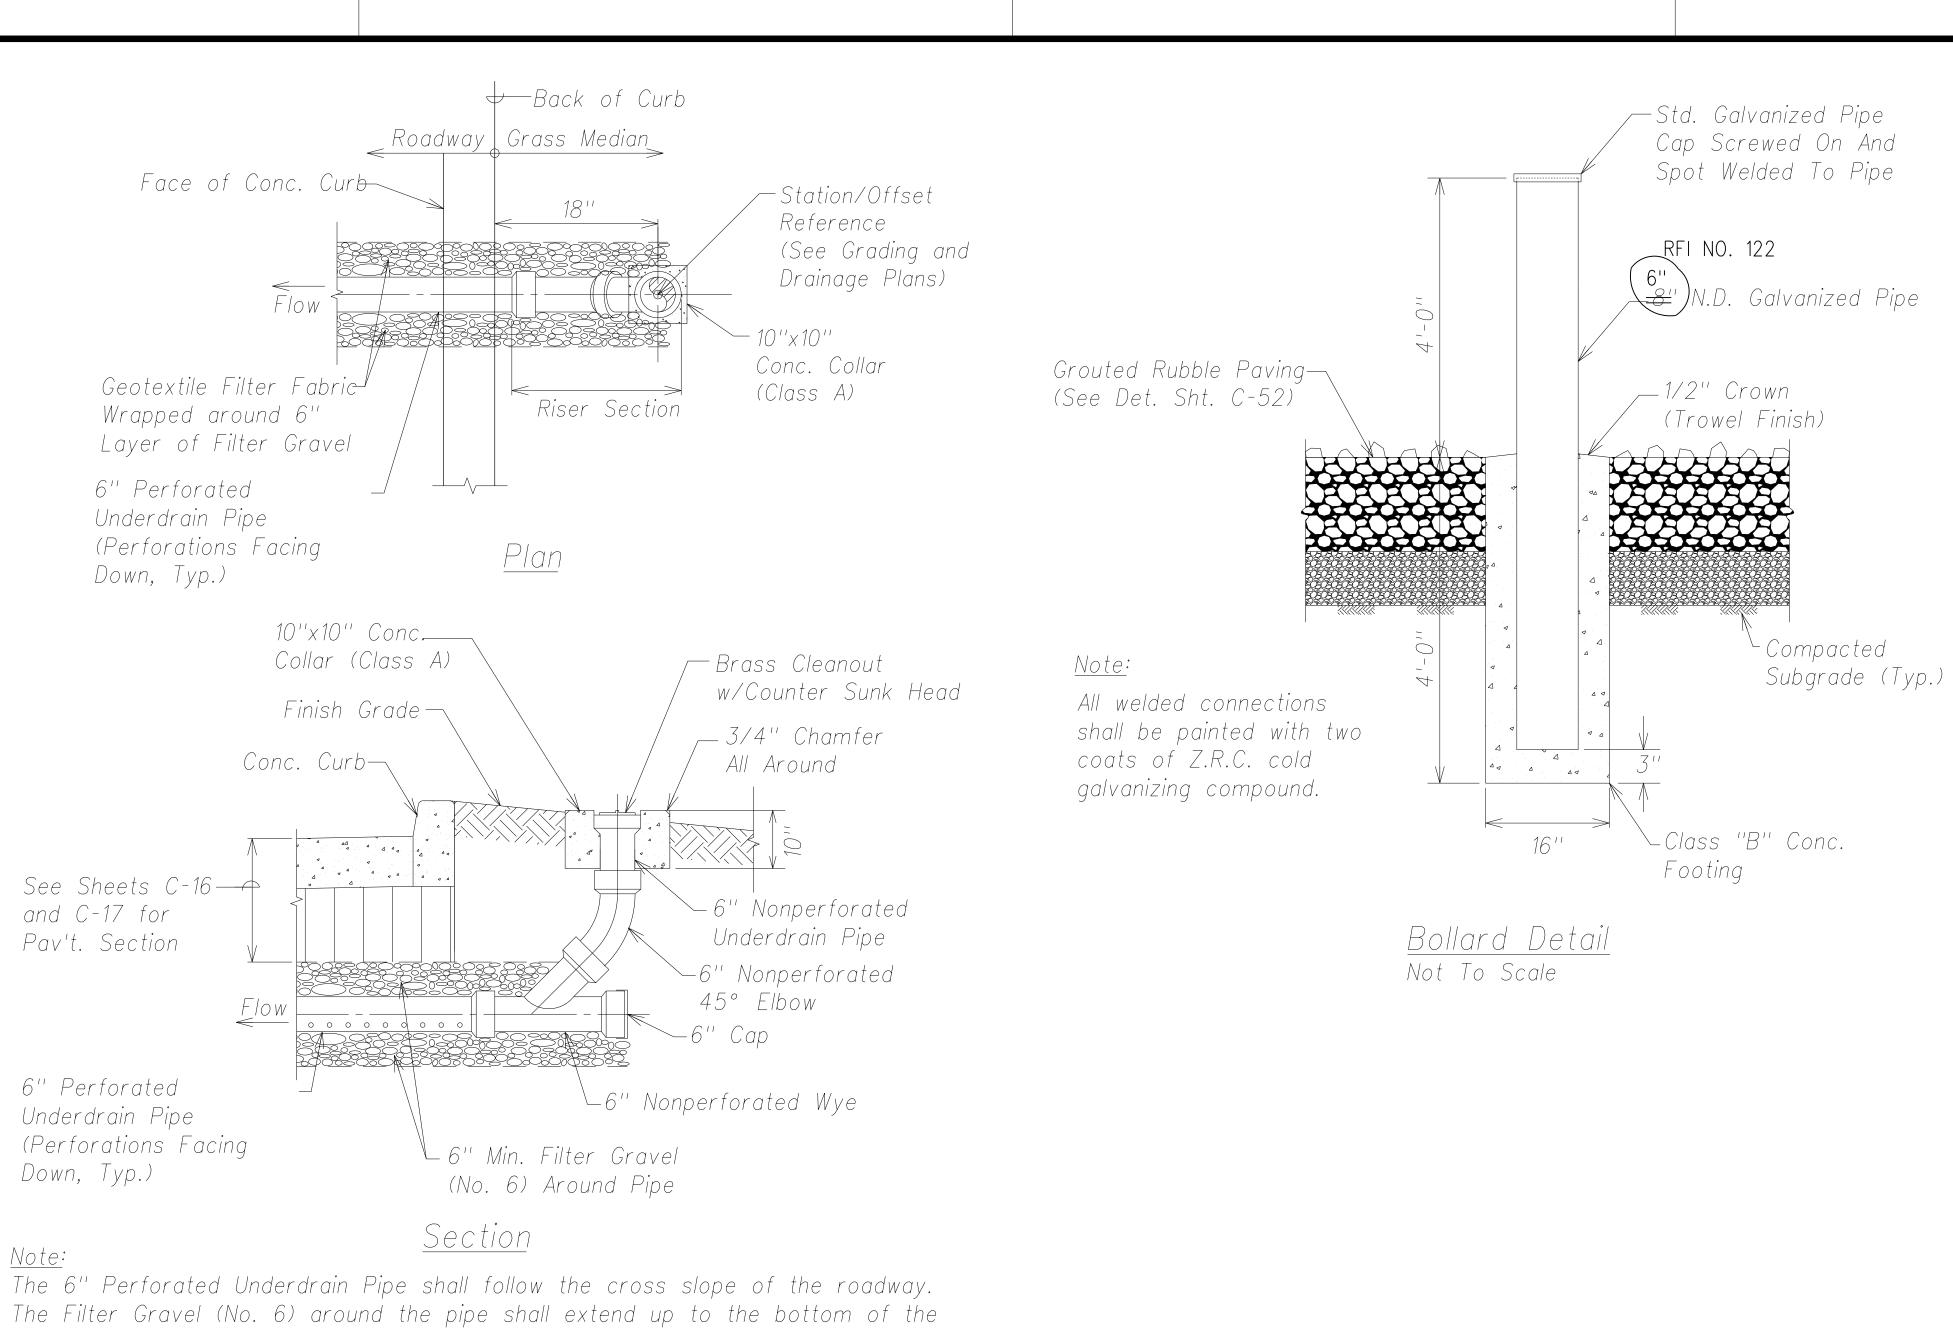

aggregate subbase layer and be a minimum of 6" in thickness on all sides of the pipe.

<u>6" Transverse Underdrain With COTG</u> Not To Scale

| FED. ROAD | STATE | FED. AID       | FISCAL  | SHEET | TOTAL  |
|-----------|-------|----------------|---------|-------|--------|
| DIST. NO. |       | PROJ. NO.      | YEAR    | NO.   | SHEETS |
| HAWAI'I   | HAW.  | ARR-050-1(036) | FY13/14 | Model | 141    |

## <u>legend for</u> AS-BUILT POSTINGS AMM Squiggly line for as-built deletion 100.00 Double line for as-built deletion Roadway Text for as-built posting

| LICENSED                                                                                                                     | RFI NO. 122 - Pipe Boll | ard Size Change                                  |
|------------------------------------------------------------------------------------------------------------------------------|-------------------------|--------------------------------------------------|
| (≥ PROFESSIONAL<br>ENGINEER                                                                                                  | department o            | e of hawai'i<br>F TRANSPORTATION<br>ays division |
| * No. 8624-C *                                                                                                               | DRAINA                  | ge details                                       |
| THIS WORK WAS PREPARED BY ME<br>OR UNDER MY SUPERVISION AND<br>CONSTRUCTION OF THIS PROJECT<br>WILL BE UNDER MY OBSERVATION. |                         | AUMUALII HIGHWAY<br>DGE TO RICE STREET           |
|                                                                                                                              |                         | <u>LITATION OF LIHUE MILL</u><br>MAKAI WIDENING  |
| April 30, 2016<br>SIGNATURE EXPIRATION DATE                                                                                  | Scale: As Shown         | Date:May 2, 2014                                 |
| OF THE LICENSE                                                                                                               | SHEET No.C-50           | O OF 82 SHEETS                                   |
|                                                                                                                              |                         | Model                                            |