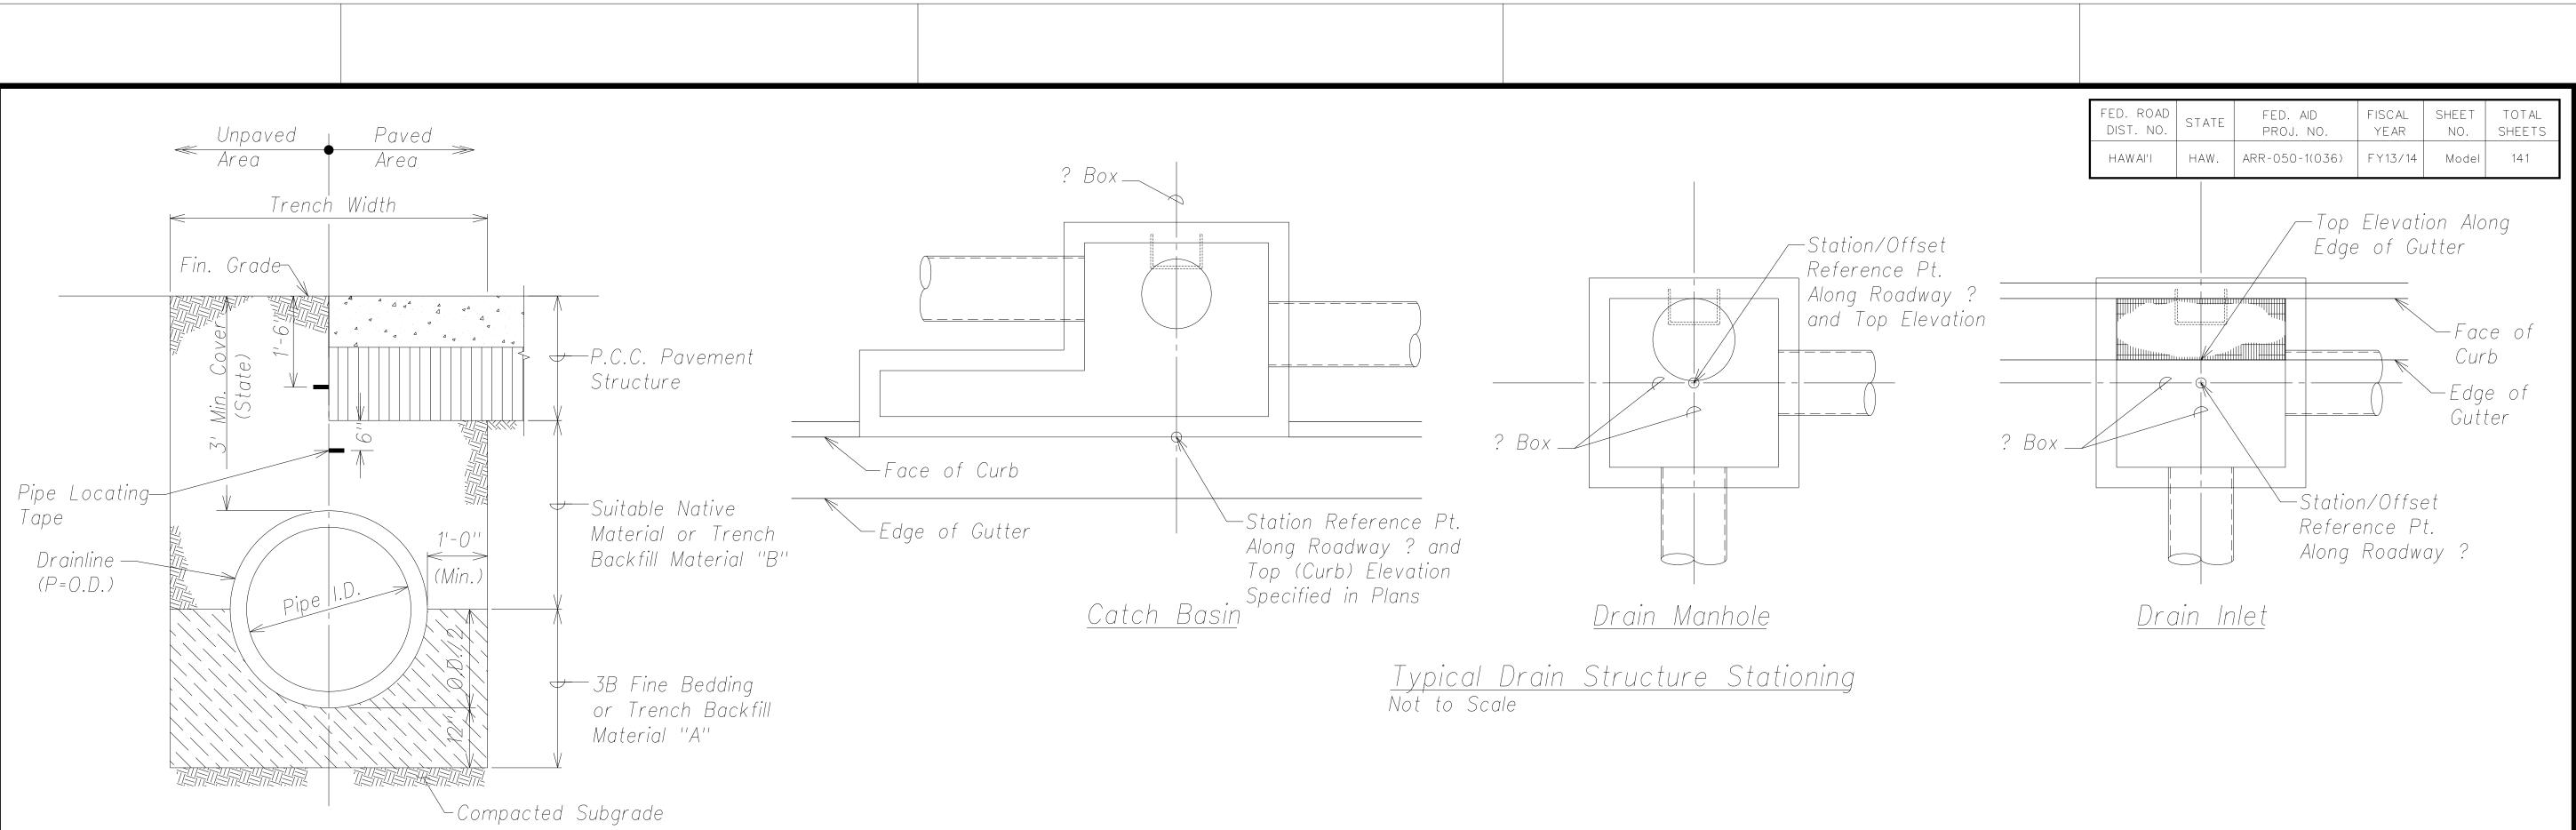

| Drain Pipe<br>Size | Drain Pipe<br>O.D. | Trench Width |
|--------------------|--------------------|--------------|
| 24''               | 28''               | 4'-4''       |
| 30''               | 36''               | 5'-0''       |
| 36''               | 42''               | 5'-6''       |