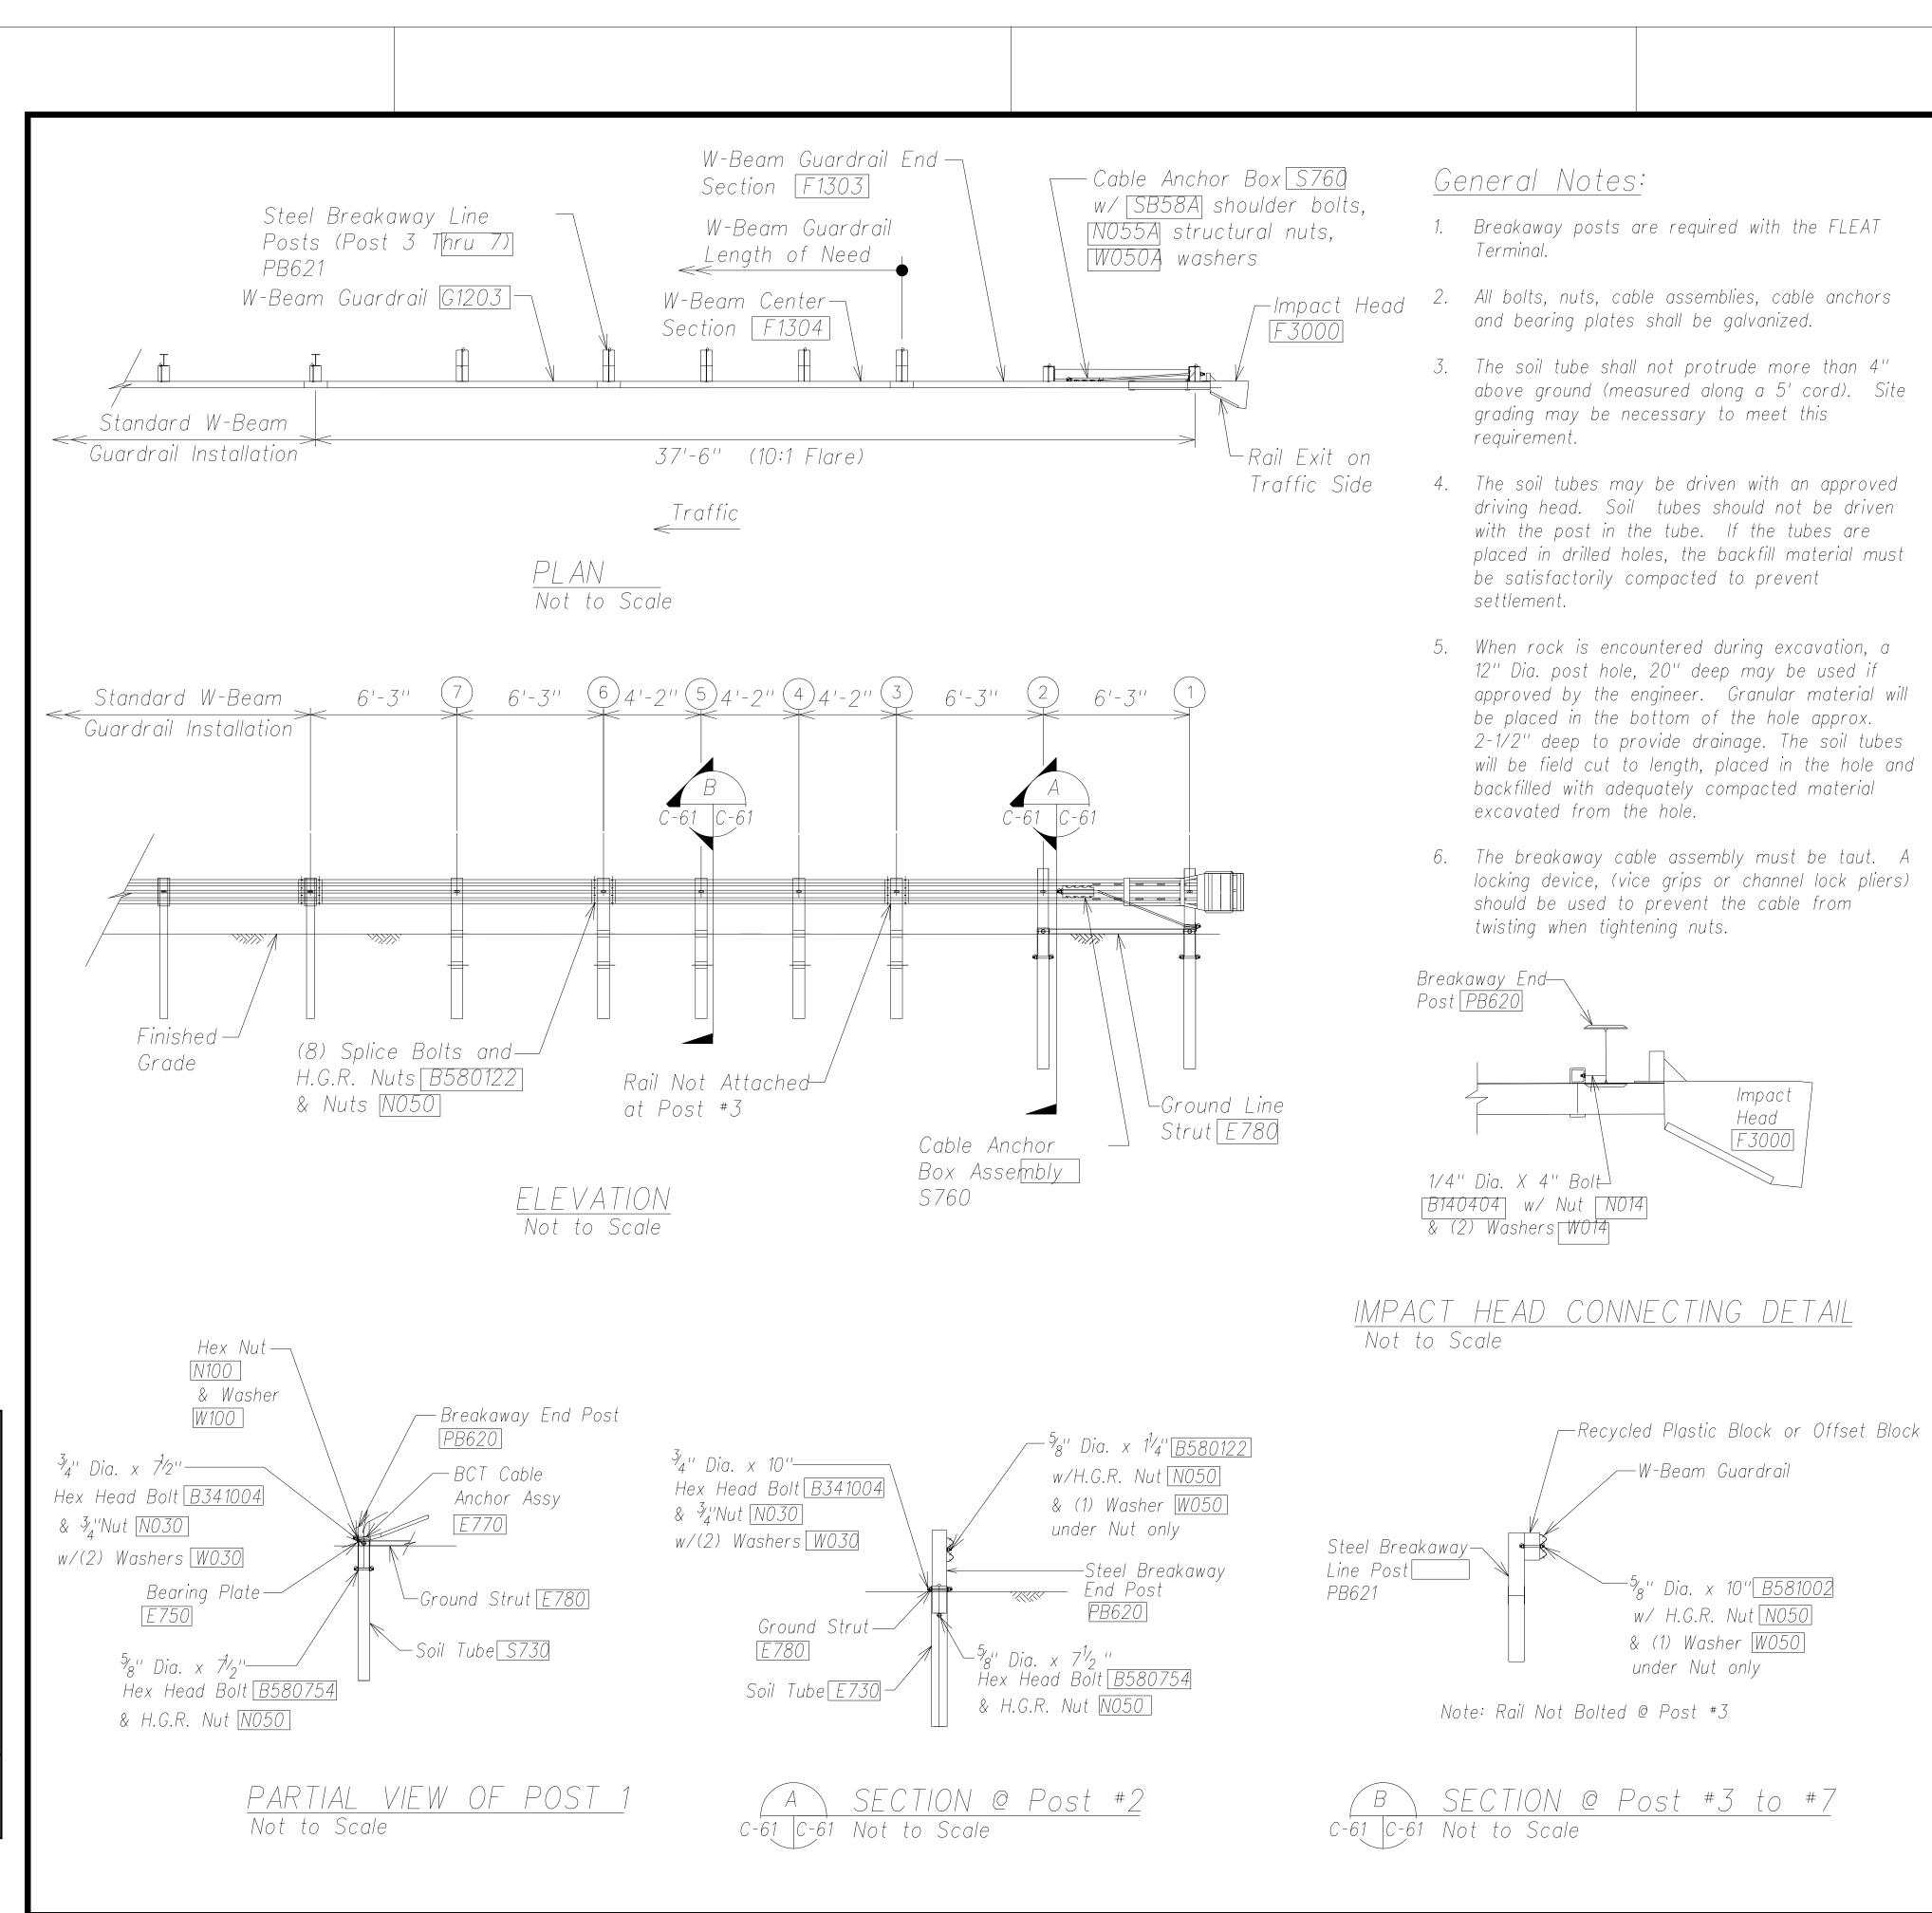

| Item No.                                                                                                                                                                                                                                                                                                                                                  | Qty.                                             | Bill of Materials                                                                                 |  |  |
|-----------------------------------------------------------------------------------------------------------------------------------------------------------------------------------------------------------------------------------------------------------------------------------------------------------------------------------------------------------|--------------------------------------------------|---------------------------------------------------------------------------------------------------|--|--|
| F 3000                                                                                                                                                                                                                                                                                                                                                    | 1                                                | Impact head                                                                                       |  |  |
| F 1303                                                                                                                                                                                                                                                                                                                                                    | 1                                                | W-Beam guardrail end section, 12 Ga.                                                              |  |  |
| F1304                                                                                                                                                                                                                                                                                                                                                     | 1                                                | W-Beam guardrail center section, 12 Ga.                                                           |  |  |
| G1203                                                                                                                                                                                                                                                                                                                                                     | 1                                                | W-Beam guardrail, 12 Ga.                                                                          |  |  |
| S730                                                                                                                                                                                                                                                                                                                                                      | 2                                                | *Foundation soil tube, 6" x 8" x 72"                                                              |  |  |
| E750                                                                                                                                                                                                                                                                                                                                                      | 1                                                | Bearing plate                                                                                     |  |  |
| S760                                                                                                                                                                                                                                                                                                                                                      | 1                                                | Cable anchor box                                                                                  |  |  |
| E770                                                                                                                                                                                                                                                                                                                                                      | 1                                                | BCT cable anchor assembly                                                                         |  |  |
| E780                                                                                                                                                                                                                                                                                                                                                      | 1                                                | Ground strut                                                                                      |  |  |
| PB620                                                                                                                                                                                                                                                                                                                                                     | 2                                                | Steel breakaway end post                                                                          |  |  |
| PB621                                                                                                                                                                                                                                                                                                                                                     | 5                                                | Steel breakaway line post                                                                         |  |  |
|                                                                                                                                                                                                                                                                                                                                                           | 5                                                | Recycled plastic blockout or offset block                                                         |  |  |
|                                                                                                                                                                                                                                                                                                                                                           |                                                  | Hardware                                                                                          |  |  |
| B580122                                                                                                                                                                                                                                                                                                                                                   | 25                                               | 5/8'' Dia. x 1 1/4'' Splice bolt, post #2                                                         |  |  |
| B580754                                                                                                                                                                                                                                                                                                                                                   | 2                                                | 5/8" Dia. x 7 1/2" Hex bolt                                                                       |  |  |
| B341004                                                                                                                                                                                                                                                                                                                                                   | 2                                                | 3/4" Dia. x 10" Hex bolt                                                                          |  |  |
| B581002                                                                                                                                                                                                                                                                                                                                                   | 5                                                | 5/8" Dia. x 10" H.G.R. Bolt (post 3-7)                                                            |  |  |
|                                                                                                                                                                                                                                                                                                                                                           |                                                  | 5/8" Dia. H.G.R. Nut (splice 24, soil tubes 2,                                                    |  |  |
| N050                                                                                                                                                                                                                                                                                                                                                      | 32                                               | post 2 thru 7, 6)                                                                                 |  |  |
| N030                                                                                                                                                                                                                                                                                                                                                      | 2                                                | 3/4" Dia. hex nut                                                                                 |  |  |
| W050                                                                                                                                                                                                                                                                                                                                                      | 6                                                | H.G.R. washer                                                                                     |  |  |
| W030                                                                                                                                                                                                                                                                                                                                                      | 4                                                | 3/4" I.D. washer                                                                                  |  |  |
| N100                                                                                                                                                                                                                                                                                                                                                      | 2                                                | 1" Anchor cable hex nut                                                                           |  |  |
| W 100                                                                                                                                                                                                                                                                                                                                                     | 2                                                | 1" Anchor cable washer                                                                            |  |  |
| B140404                                                                                                                                                                                                                                                                                                                                                   | 2                                                | 1/4" x 4" Hex bolt                                                                                |  |  |
| N104                                                                                                                                                                                                                                                                                                                                                      | 2                                                | 1/4" Hex nut                                                                                      |  |  |
| W 10 4                                                                                                                                                                                                                                                                                                                                                    | 4                                                | 1/4" Washer                                                                                       |  |  |
| SB58A                                                                                                                                                                                                                                                                                                                                                     | 8                                                | Cable anchor box shoulder bolt                                                                    |  |  |
| N055A                                                                                                                                                                                                                                                                                                                                                     | 8                                                | 1/2" A325 Structural nut                                                                          |  |  |
| W050A                                                                                                                                                                                                                                                                                                                                                     | 16                                               | 1 1/16" O.D. x 9/16" I.D. A325 Straight Washer                                                    |  |  |
| *6'-0'' Split<br>*6'-0'' Solid<br>*5'-0'' Foun<br>Plates SP6                                                                                                                                                                                                                                                                                              | Foundat<br>Foundat<br>dation T<br>00<br>dation T | tions For Posts 1 & 2<br>ion Tubes S730<br>ion Tubes E731<br>ubes S735 W/Soil<br>ubes E735 W/Soil |  |  |
|                                                                                                                                                                                                                                                                                                                                                           | Incensel   PROFESSION   ENGINEER   No.   8624 -  | DEPARTMENT OF TRANSPORTATION<br>HIGHWAYS DIVISION<br>FLEAT 350 DETAILS                            |  |  |
| CONSTRUCTION OF THIS PROJECT<br>WILL BE UNDER MY OBSERVATION.Internet of this project<br>UIL BE UNDER MY OBSERVATION.April 30, 2016SIGNATUREApril 30, 2016SIGNATUREEXPIRATION DATE<br>OF THE LICENSEInternet of this project<br>UIL BRIDGE TO RICE STREETLIHUE MILL BRIDGE TO RICE STREETDATEApril 30, 2016Scale: As ShownDate: May 2, 2014SHEET No. C-61 |                                                  |                                                                                                   |  |  |