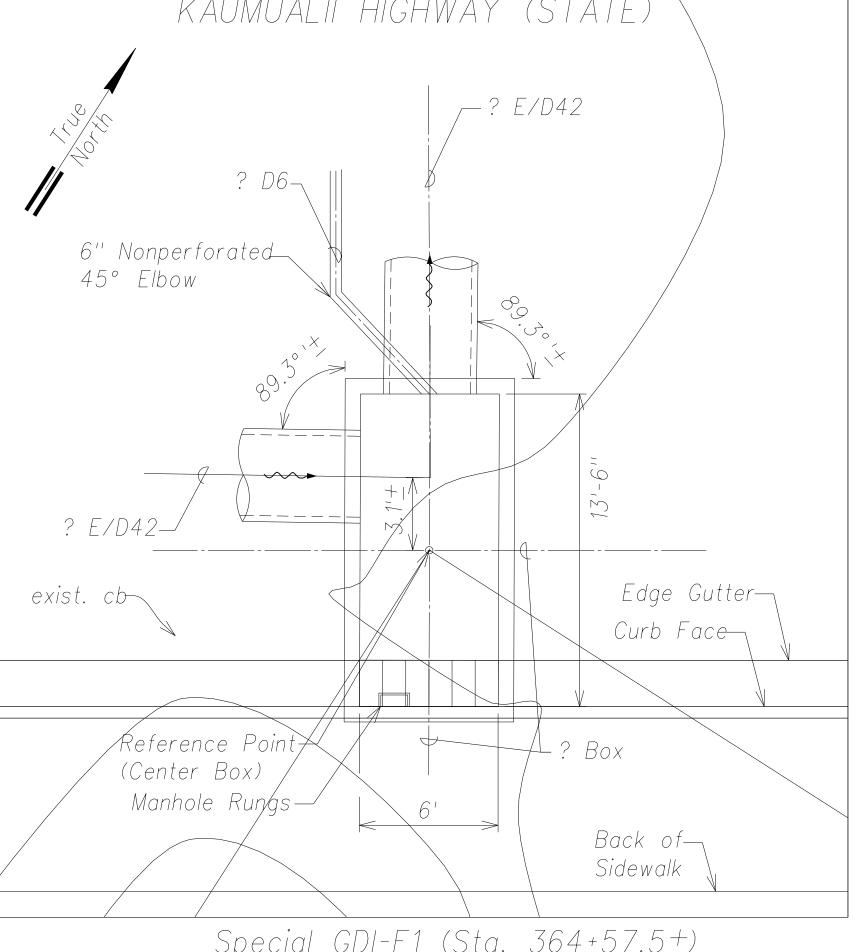

KAUMUALII HIGHWAY (STATE)

<u>Special GDI-E1 (Sta. 364+57.5±)</u> Scale: 1"=4"

All drain structure box dimensions refer to the inside walls of the box. For remainder of details, see structural drawings.

<u>Graphic Scale:</u>