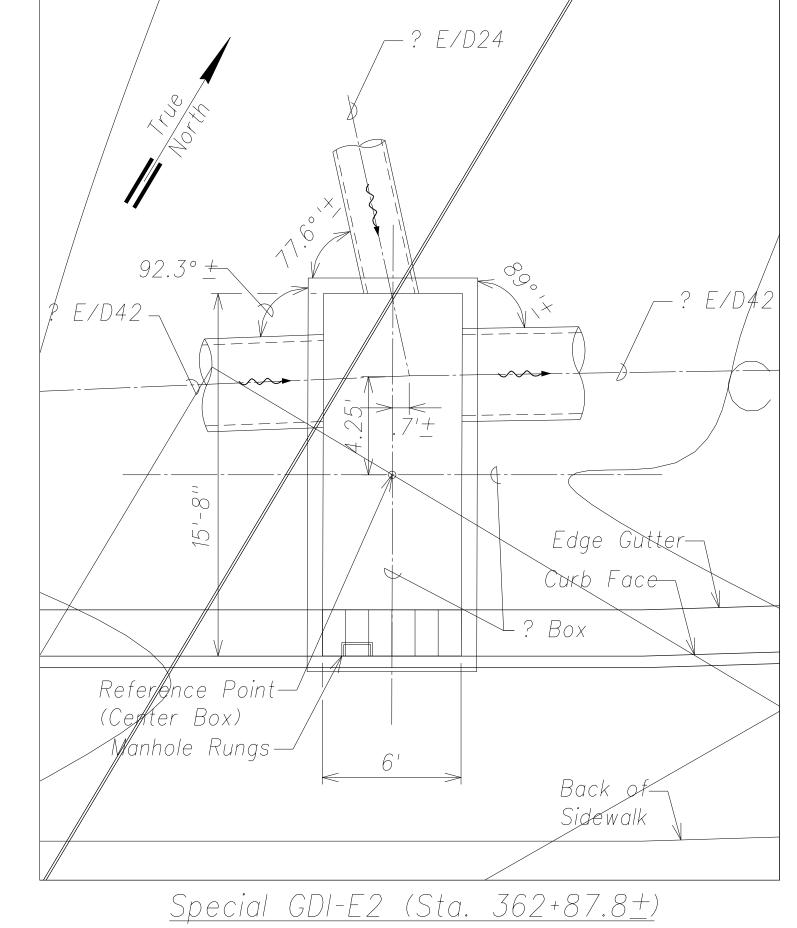

KAUMUALII HIGHWAY (STATE)

<u>Special GDI-E1 (Sta. 364+57.5±)</u> Scale: 1"=4"

All drain structure box dimensions refer to the inside walls of the box. For remainder of details, see structural drawings.

<u>Graphic Scale:</u>