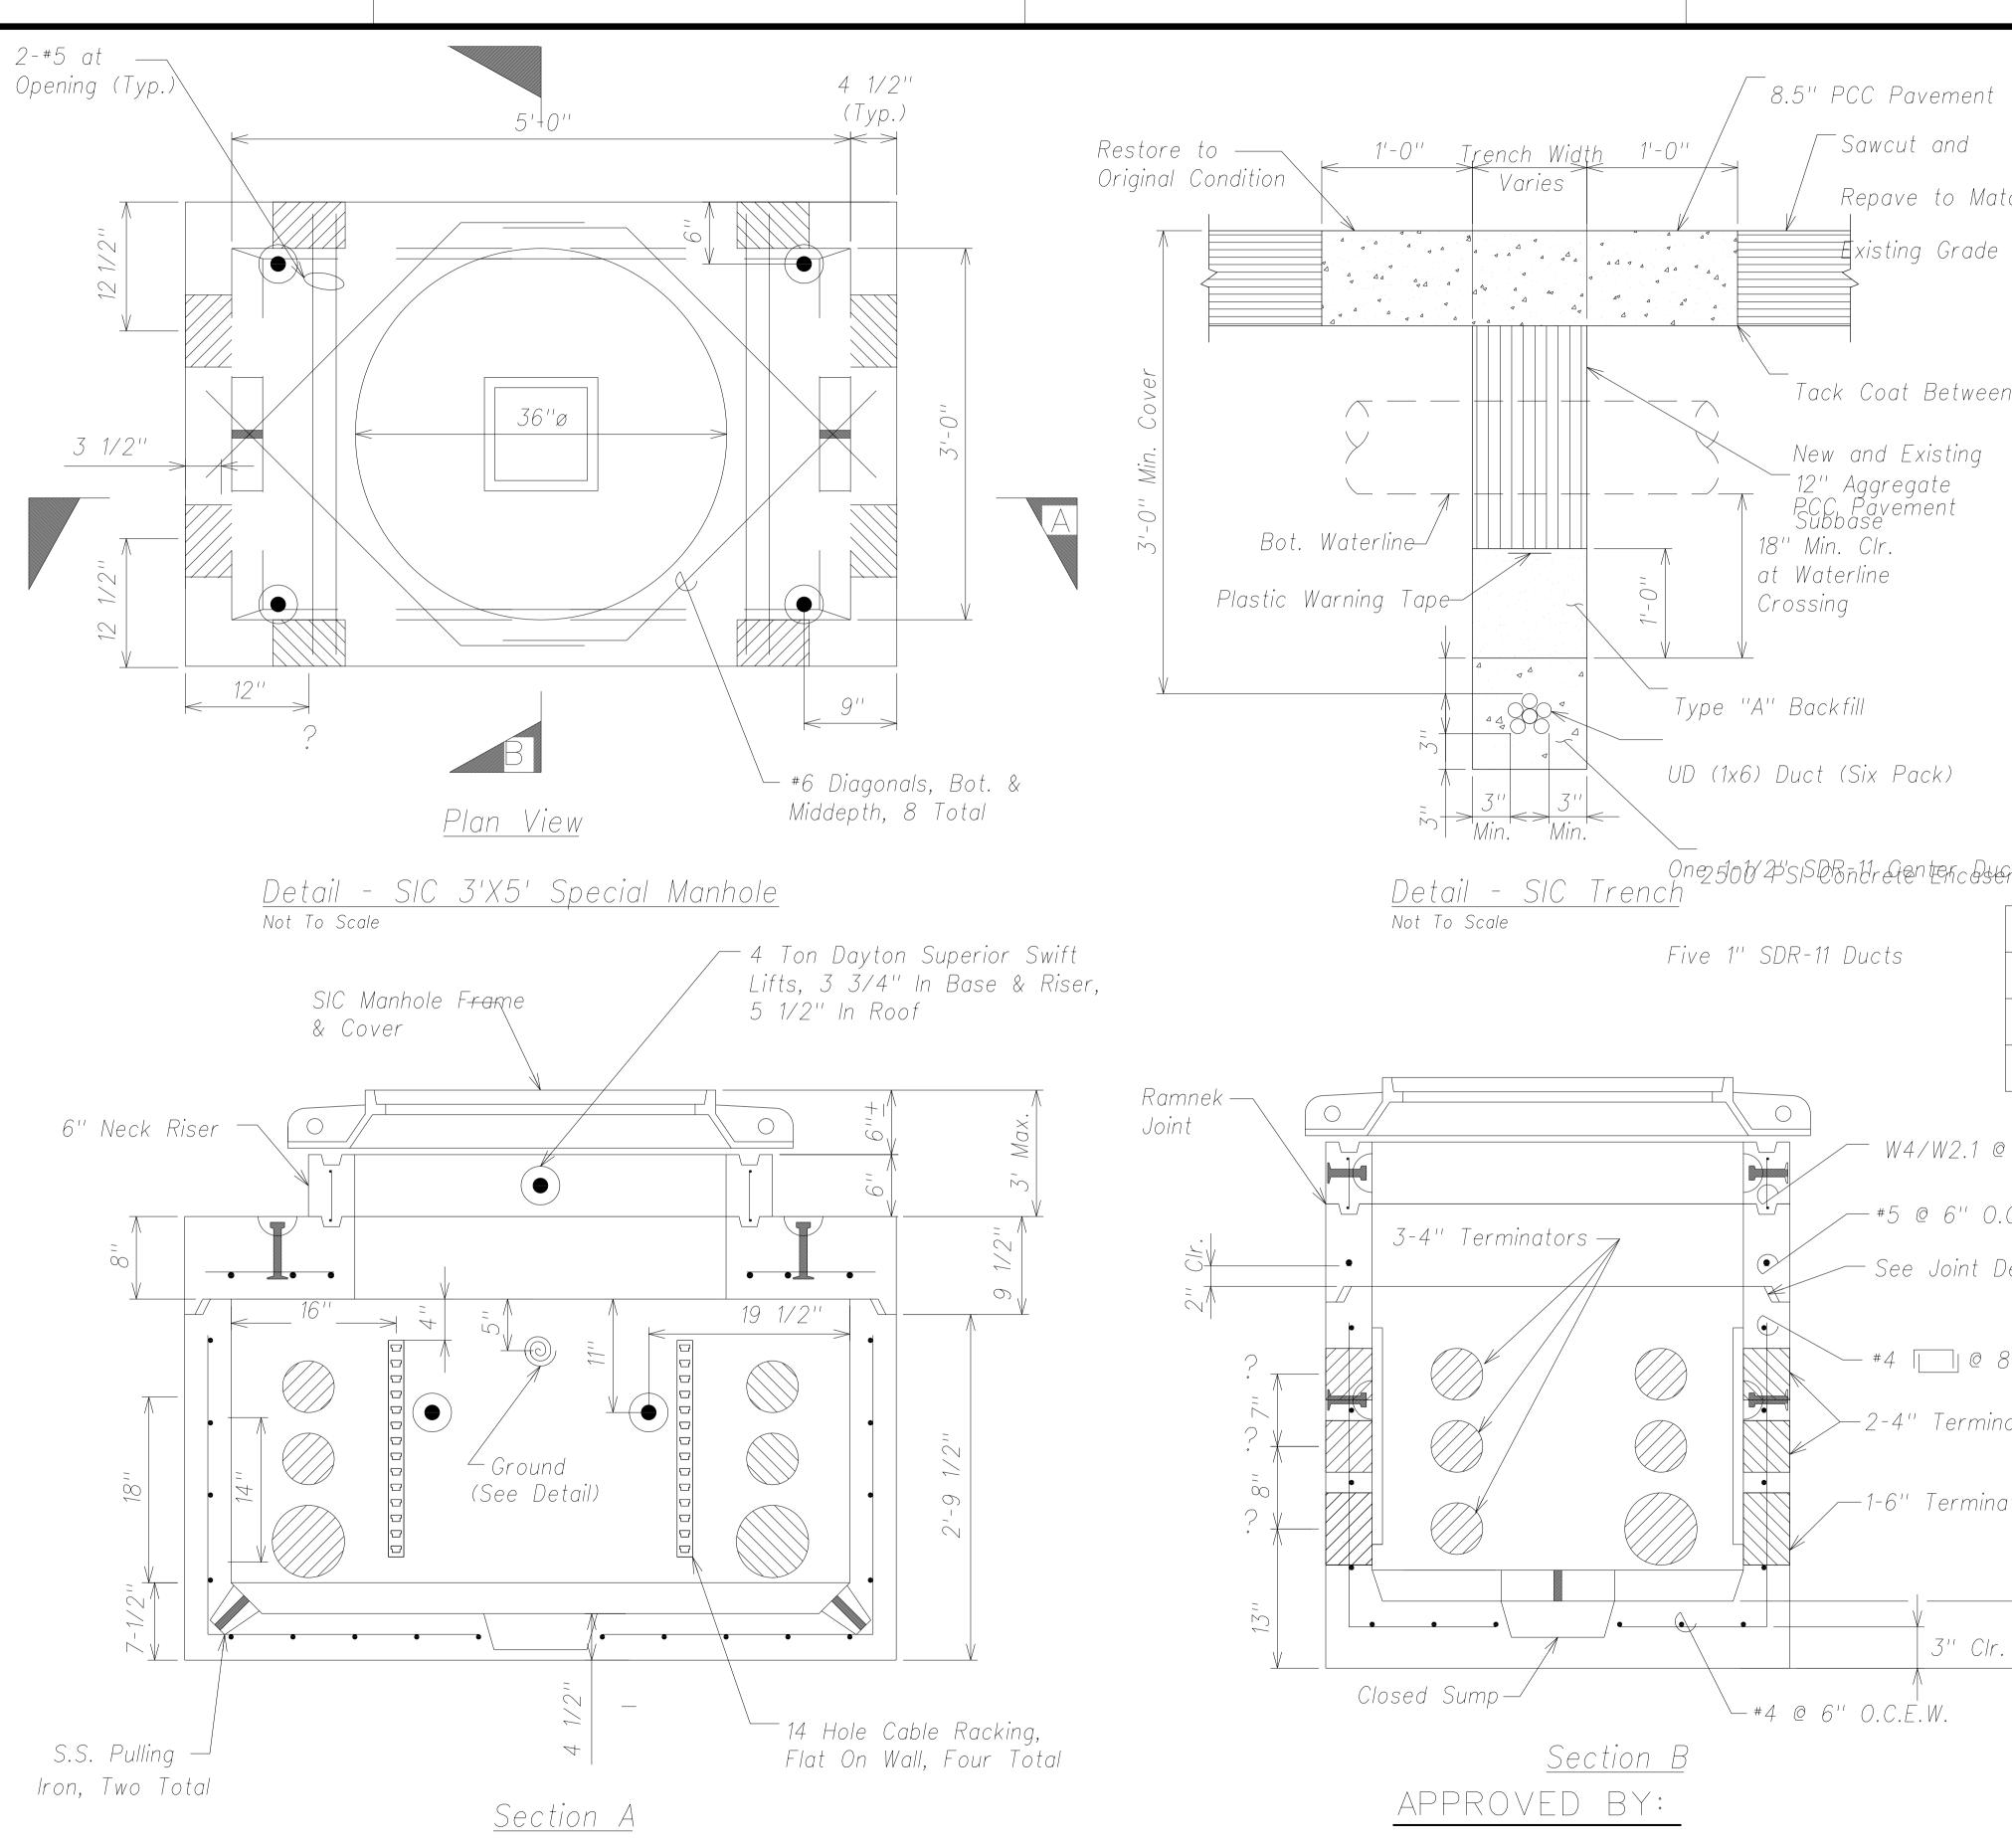

SANDWICH ISLES COMMUNICATIONS, INC.

''AS-Bl

DATE

 $\top$  11

SIGNATURE

|                   |                                                                                                                                             | FED. ROAD<br>DIST. NO.<br>HAWAI'I                                    | STATE<br>HAW.                    | FED. AID<br>PROJ. NO.<br>ARR-050-1(036)                     | FISCAL<br>YEAR<br>FY13/14           | SHEET<br>NO.<br>Model                  | TOTAL<br>SHEETS<br>50 |  |
|-------------------|---------------------------------------------------------------------------------------------------------------------------------------------|----------------------------------------------------------------------|----------------------------------|-------------------------------------------------------------|-------------------------------------|----------------------------------------|-----------------------|--|
|                   | <u>Notes</u> :                                                                                                                              |                                                                      |                                  |                                                             |                                     |                                        |                       |  |
| atch              | 1. Concrete Shall H                                                                                                                         | Have A Con                                                           | npress                           | sive Strength                                               | of 5,                               | 000 P                                  | SI At                 |  |
|                   | 28 Days.<br>2. All Reinforcing S<br>Conforming To<br>Noted. Place<br>ACI-315 & A                                                            | ASTM A706<br>ment Of Re                                              | W Grc<br>ebars                   | ide 60 Unles<br>Shall Be In                                 | s Othe<br>Accord                    | rwise<br>Iance I                       | Nith                  |  |
| en                | Grease Or Other<br>Bends Shall Be<br>3. All Reinforcing B<br>Reinforcing Shall<br>(18) Inches, White<br>Be Made Away H<br>4. Concrete Cover | Made Cold.<br>Bars Shall B<br>Be Lapped<br>chever Is G<br>From Point | e Acc<br>d 40<br>Sreater<br>Of M | curately & So<br>Bar Diameter<br>At Splices.<br>aximum Stre | ecurely<br>rs Or 1<br>All Sp<br>ss. | Place<br>Eightee<br>lices S            | n                     |  |
|                   | Minimum.                                                                                                                                    |                                                                      | 5                                |                                                             |                                     |                                        |                       |  |
|                   | 5. Allow Concrete<br>Shipping.                                                                                                              |                                                                      | Minim                            | um Ot / Daj                                                 | ys Pric                             | r IO                                   |                       |  |
|                   |                                                                                                                                             | HS20-44 L                                                            | 0                                | ove The Wa                                                  | ter Tal                             | ole = 6                                | 50                    |  |
|                   | C. Soil Unit<br>7. Manhole Shall No<br>8. Manhole Supplied                                                                                  | ot Be Place<br>With D&L                                              | d Bel<br>Found                   | ow The Wate<br>Try Frame &                                  | Cover                               |                                        | #                     |  |
| erhent            | A-1381 With Pen                                                                                                                             | ια πεάά δο                                                           | MIS                              | JIL ** U-0000                                               | 5-01                                |                                        |                       |  |
|                   | Weight (lbs.) Co                                                                                                                            | ncrete (C.)                                                          | <pre>/.)</pre>                   |                                                             |                                     |                                        |                       |  |
| Base              | 3,900                                                                                                                                       | 0.87                                                                 |                                  | Reinforcir                                                  | 0                                   |                                        |                       |  |
| Roof              | 1,800                                                                                                                                       | 0.38                                                                 |                                  |                                                             |                                     | 65 lbs.<br>60 lbs.                     |                       |  |
| Riser             | 600                                                                                                                                         | 0.15                                                                 |                                  | 1" Ramne                                                    | k = 13                              | еа.                                    |                       |  |
| @ 4''X8           | '' WWF <u>4 1/</u>                                                                                                                          | 2''                                                                  |                                  |                                                             |                                     |                                        |                       |  |
| ). <i>C.E.W</i> . | 2 1/4''                                                                                                                                     | <br>                                                                 |                                  |                                                             | 4 1/2''                             | ->                                     |                       |  |
| Detail            | 1 1/2                                                                                                                                       | 1/2''                                                                | ' Ram                            | nek                                                         |                                     |                                        |                       |  |
| 8'' O.C.          | ., Horiz.                                                                                                                                   |                                                                      |                                  |                                                             |                                     |                                        |                       |  |
| nators            | 1/2''                                                                                                                                       | <                                                                    | 1 / 0 //                         | Inside /'                                                   |                                     | Out                                    | side                  |  |
| ator              | 2<br>Joir                                                                                                                                   | <→ Bron<br>1/4'' Wela                                                | 1/2''ø<br>nze Ins<br>'ed To      | serts, <sup>I</sup><br>ogether                              | Found                               |                                        |                       |  |
|                   | $\setminus$                                                                                                                                 |                                                                      |                                  | state of f<br>RTMENT OF TF<br>highways d<br>SANDWICH        | IVISION                             |                                        | J                     |  |
|                   | THIS WORK WAS PREPARED<br>OR UNDER MY SUPERVISION<br>CONSTRUCTION OF THIS PR<br>WILL BE UNDER MY OBSER'                                     | BY ME<br>I AND<br>OJECT<br>VATION.                                   | OMM<br><u>Pha</u><br>Lifiu'e     | UNICATIO<br>DETA<br>ASE 1 - KAUMU<br>MILL BRIDGE            | NS M<br>ILS<br>JALI'I HI<br>TO RICI | 'ANHC<br><u>ghway</u><br><u>e stre</u> |                       |  |