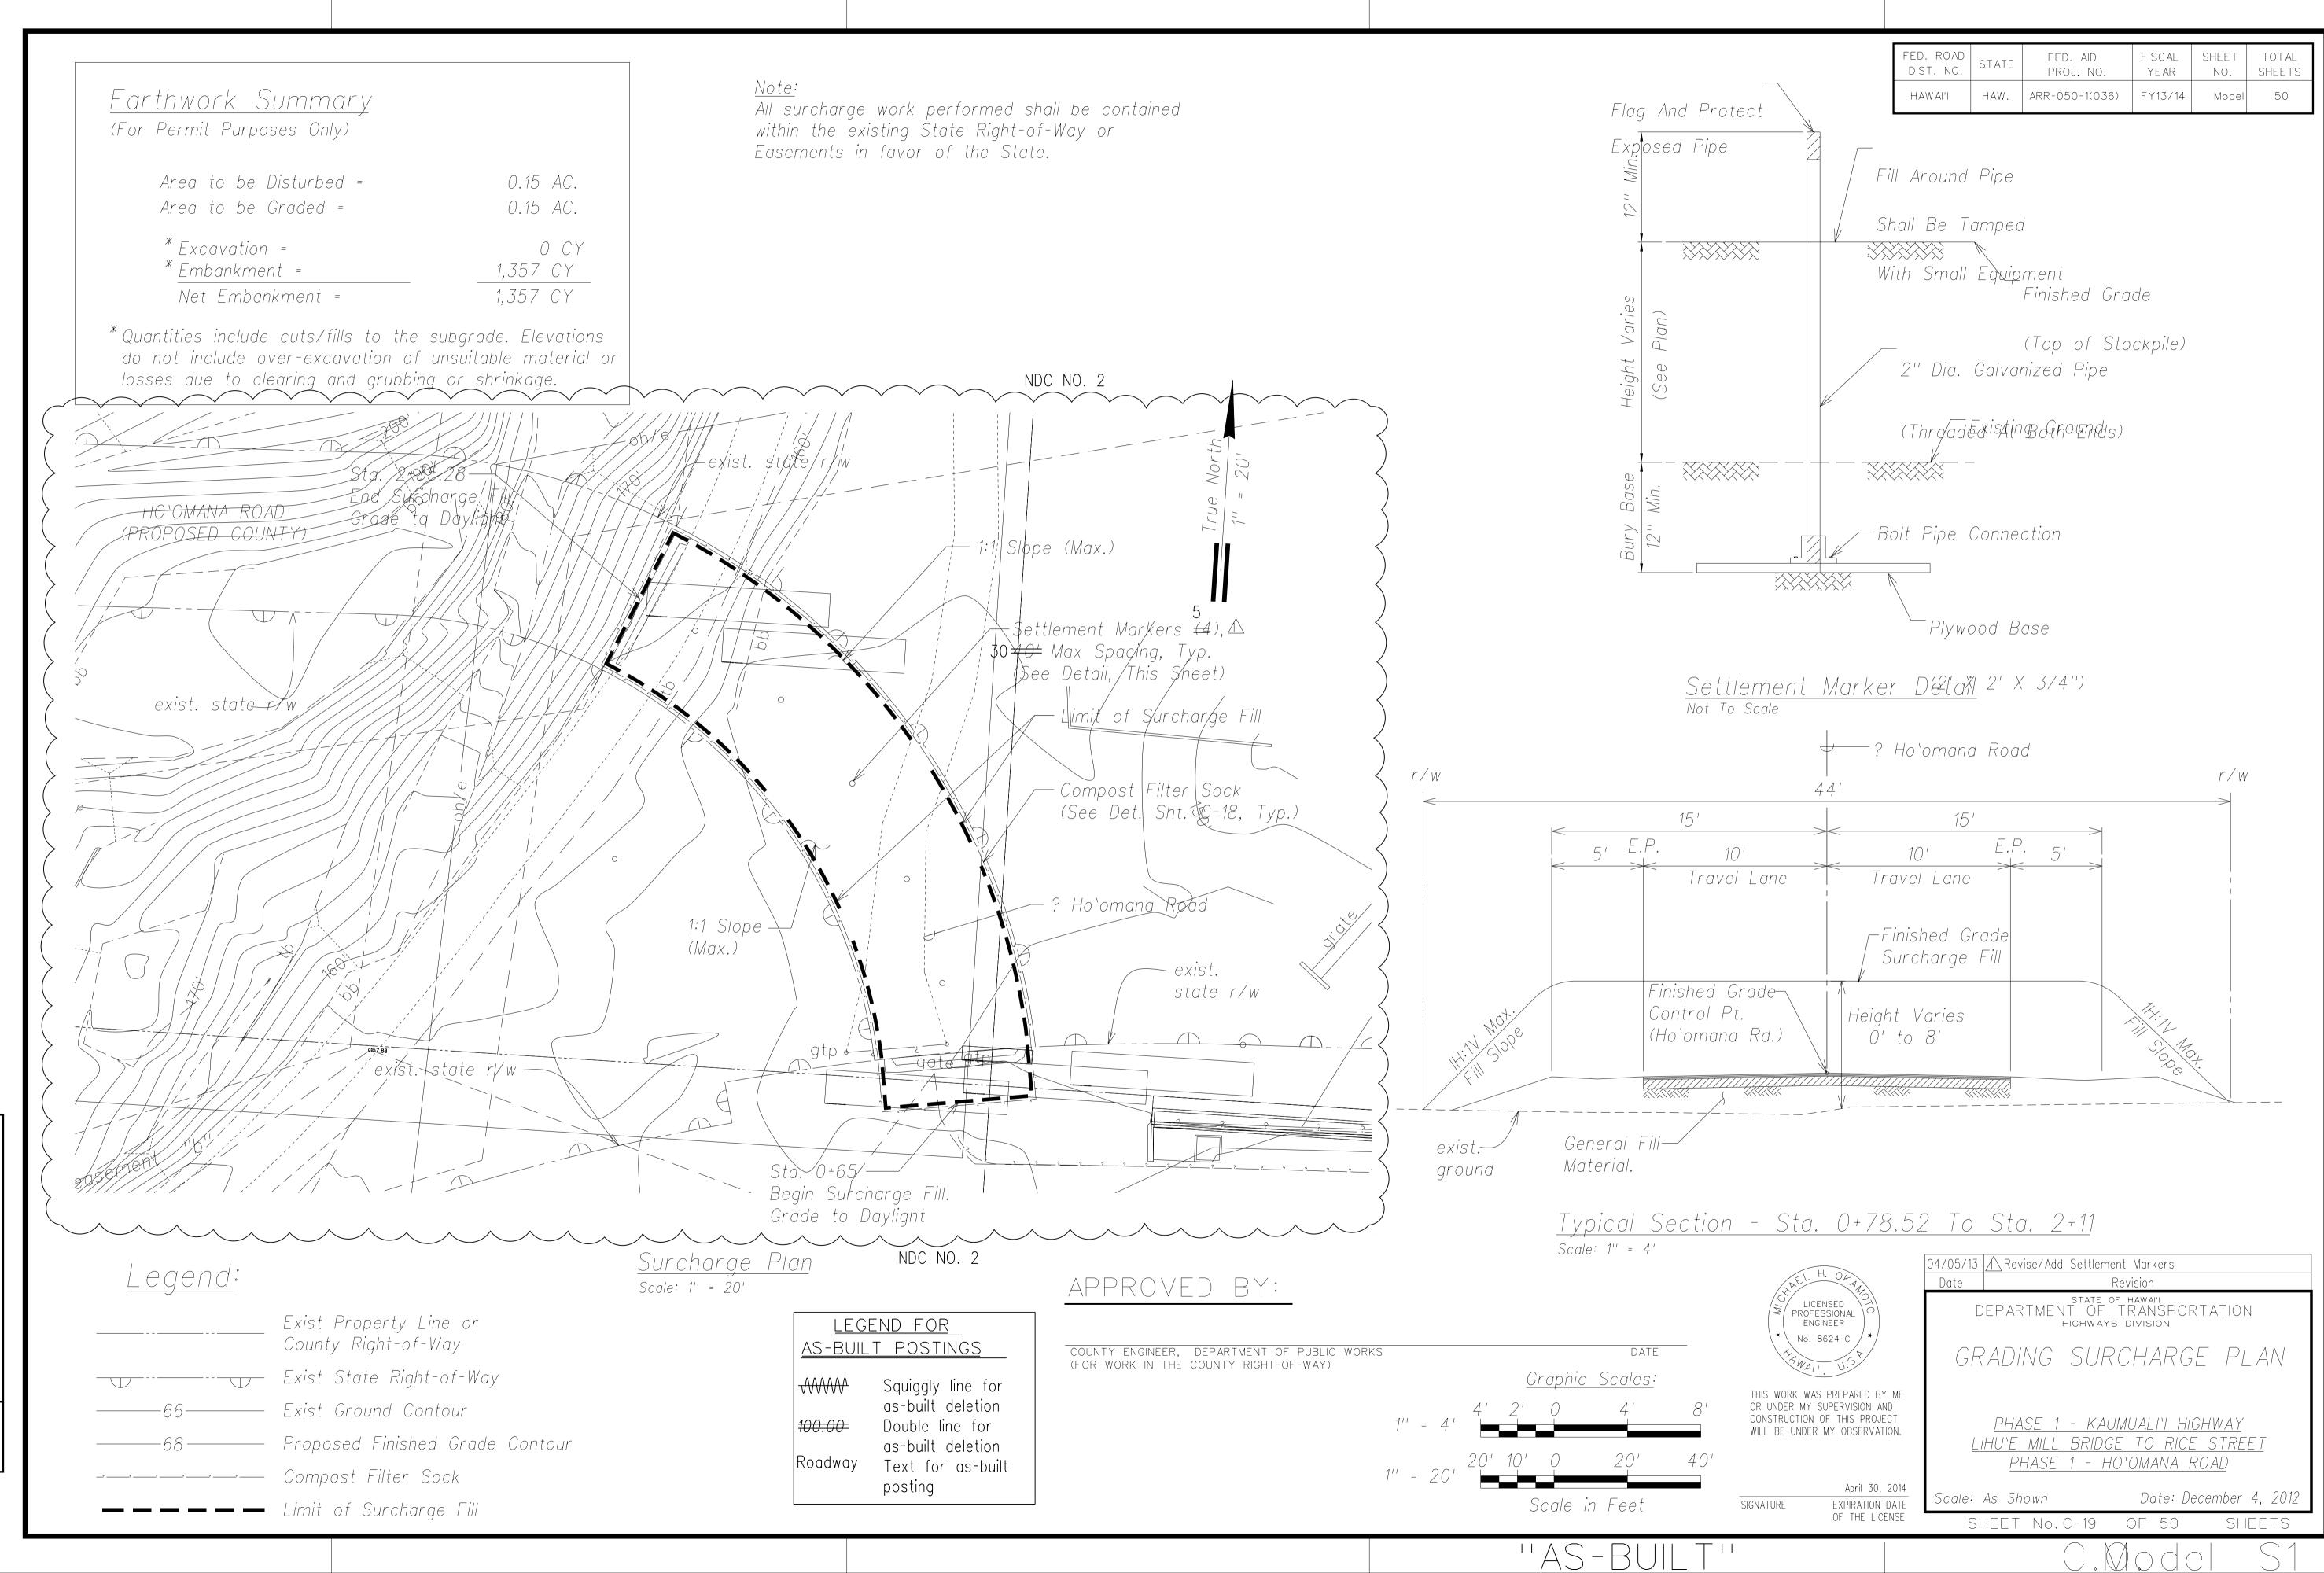

hwork Summary it Purposes Only) Pisturbed = 0.15 AC. Area to 0.15 AC. Area to be \* Excavation = 0 CY \* Embankment = 1,357 CY 1,357 CY Net Embankment = Elevations \* Quantities include cuts/fills to the subgro do not include over-excavation of unsuitable sterial or losses due to clearing and grubbing or shrinka HO'OMANA ROAD to Dayliant PROPOSED COUNTY)  $\nabla$ easement 27 for slaige. Buttersen | banyan d=50 h=60' exist. +state n/w/ <u>Legend</u>: ty Line or Right-of-Way xist State Right-of-Way  $\neg \bigtriangledown$ Exist Ground Contour Proposed Finished Grade Contour Compost Filter Sock Limit of Surcharge Fill

All surcharge work performed shall be contained within the existing State Right-of-Way or

\_ = = = = =