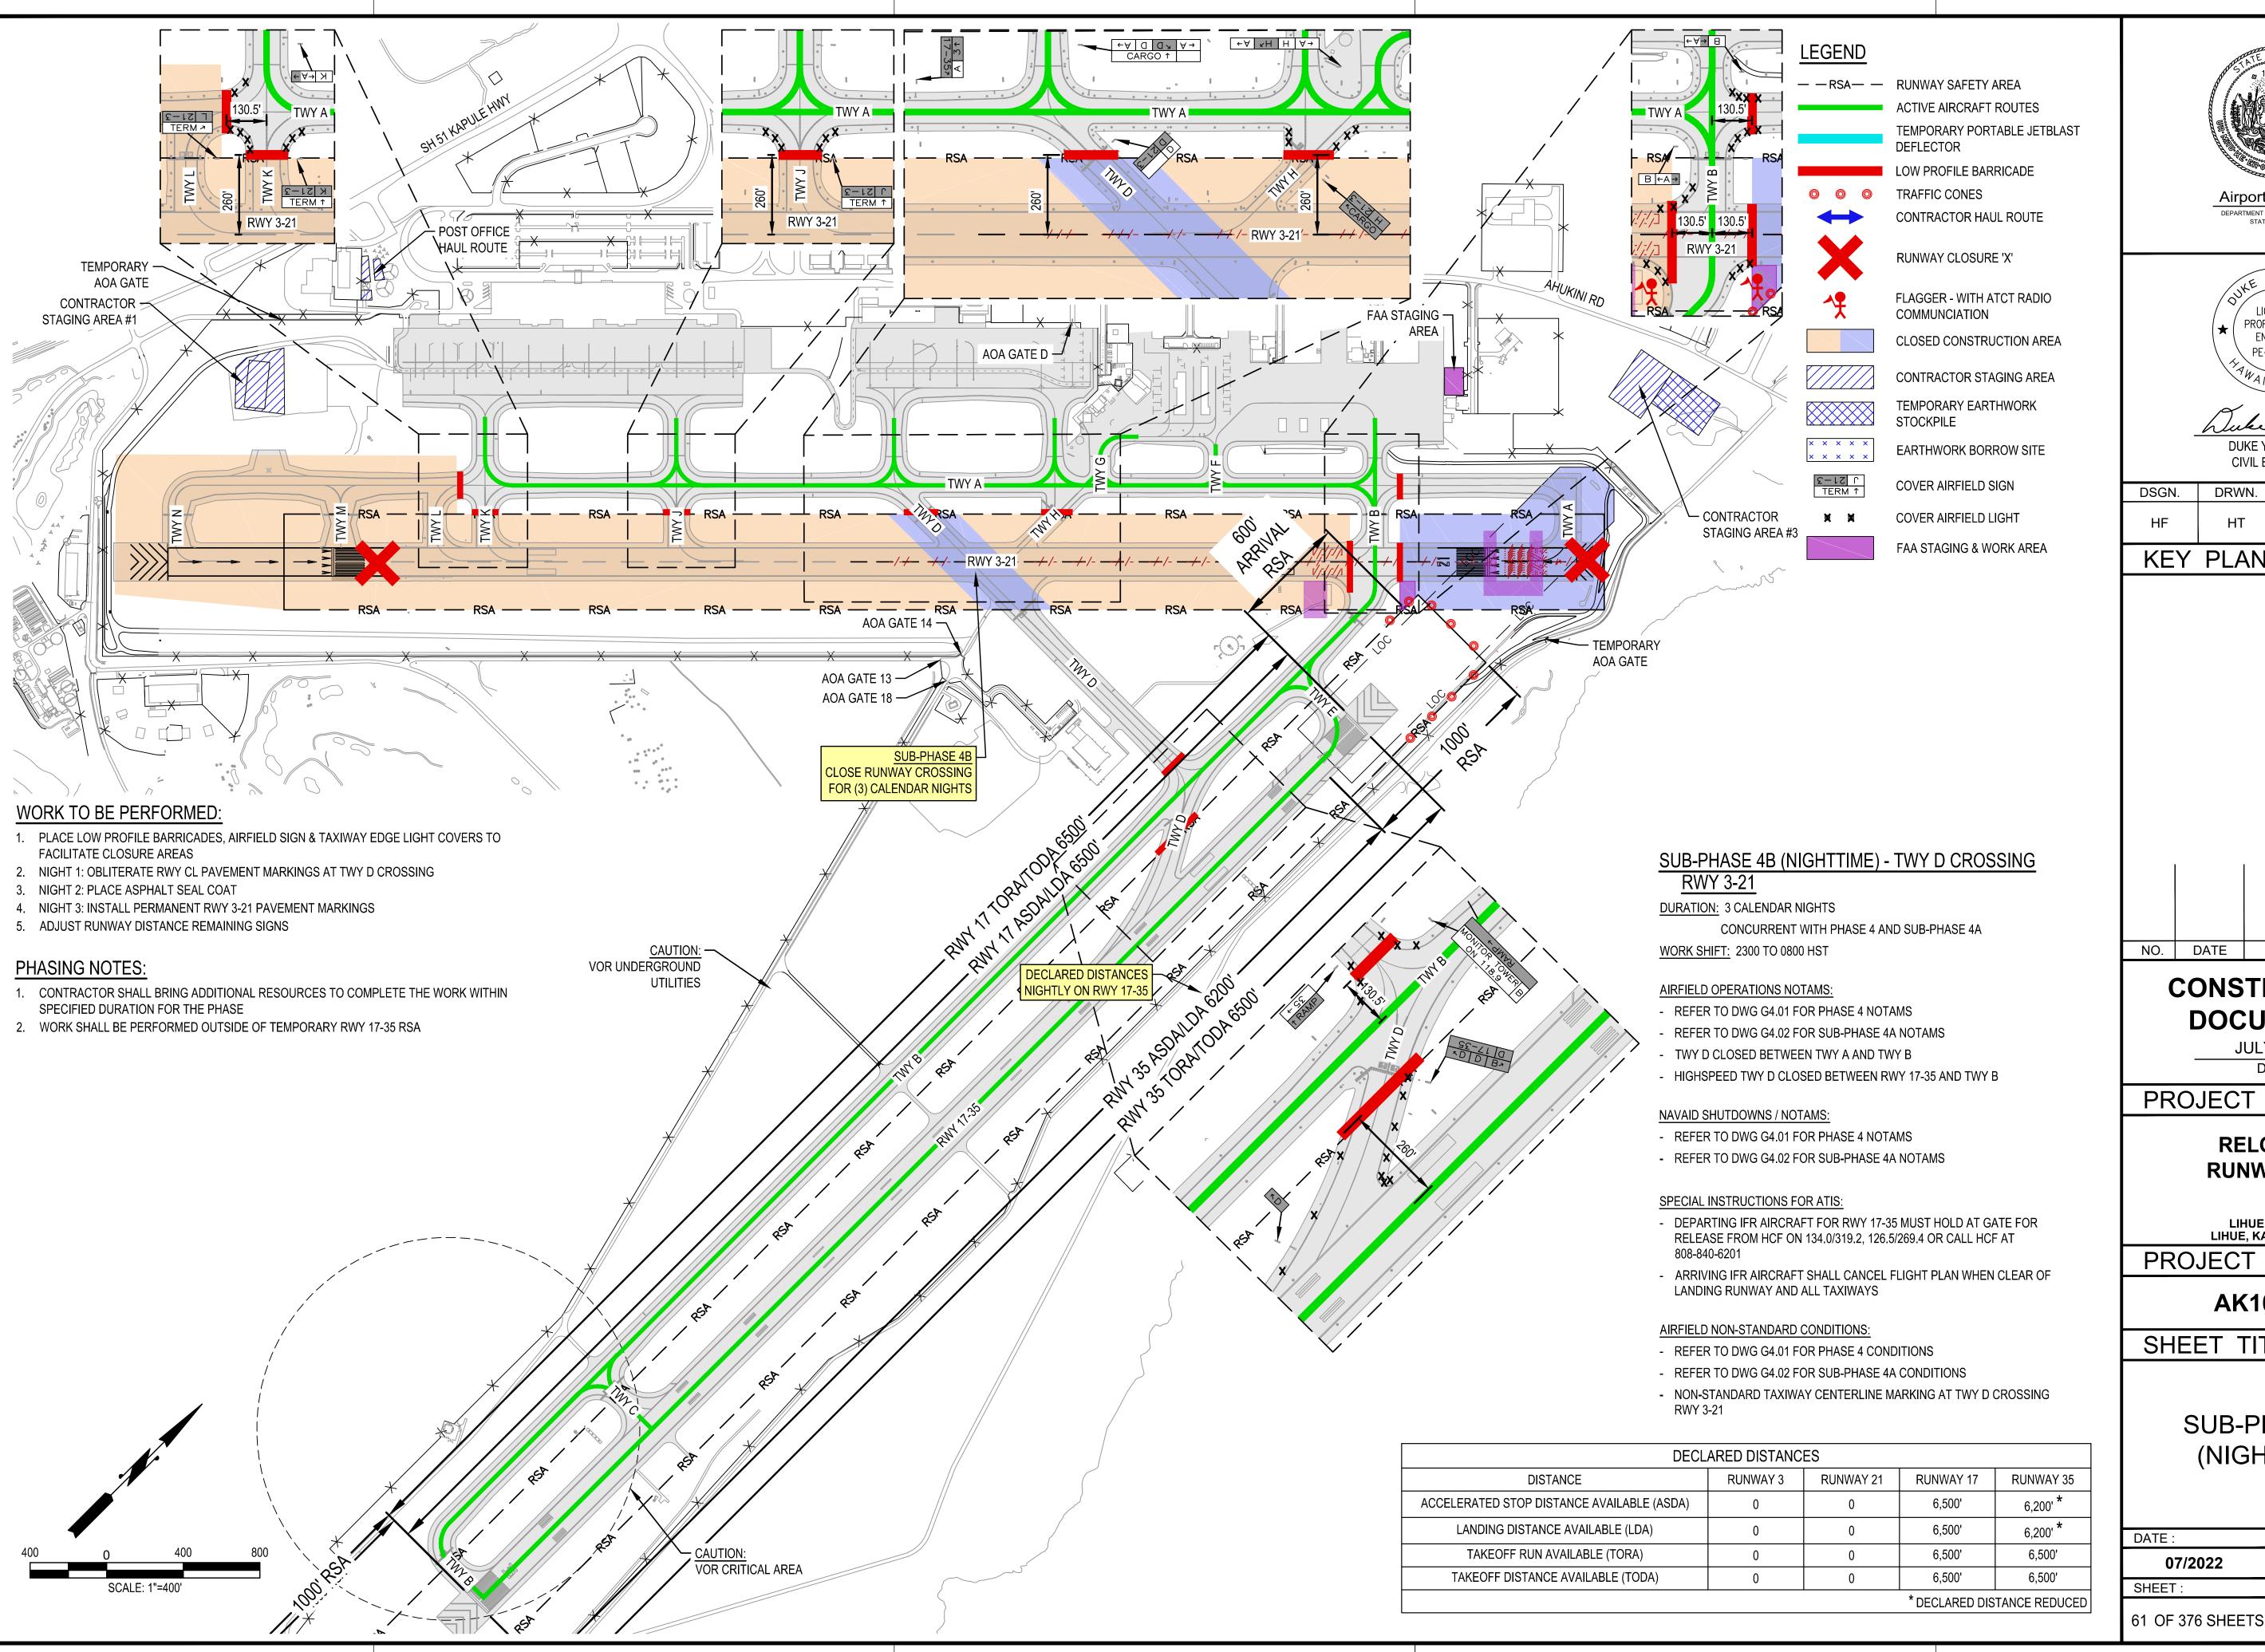

Airports Division DEPARTMENT OF TRANSPORTATION STATE OF HAWAII

LICENSED PROFESSIONAL ENGINEER

CIVIL ENGINEER

DSGN. DRWN. CHKD. APPD.

**KEY PLAN / NOTES:** 

NO. DATE **REVISIONS** 

## CONSTRUCTION **DOCUMENTS**

JULY 2022

PROJECT TITLE:

**RELOCATE RUNWAY 3-21** 

AT LIHUE AIRPORT LIHUE, KAUAI, HAWAII

PROJECT NO.:

AK1031-14

SHEET TITLE:

SUB-PHASE 4B (NIGHTTIME)

DATE: 07/2022 SHEET

DWG. NO. G4.04

Airports Division DEPARTMENT OF TRANSPORTATION STATE OF HAWAII

CIVIL ENGINEER

DSGN. DRWN. CHKD. APPD.

**KEY PLAN / NOTES:** 

NO. DATE **REVISIONS** 