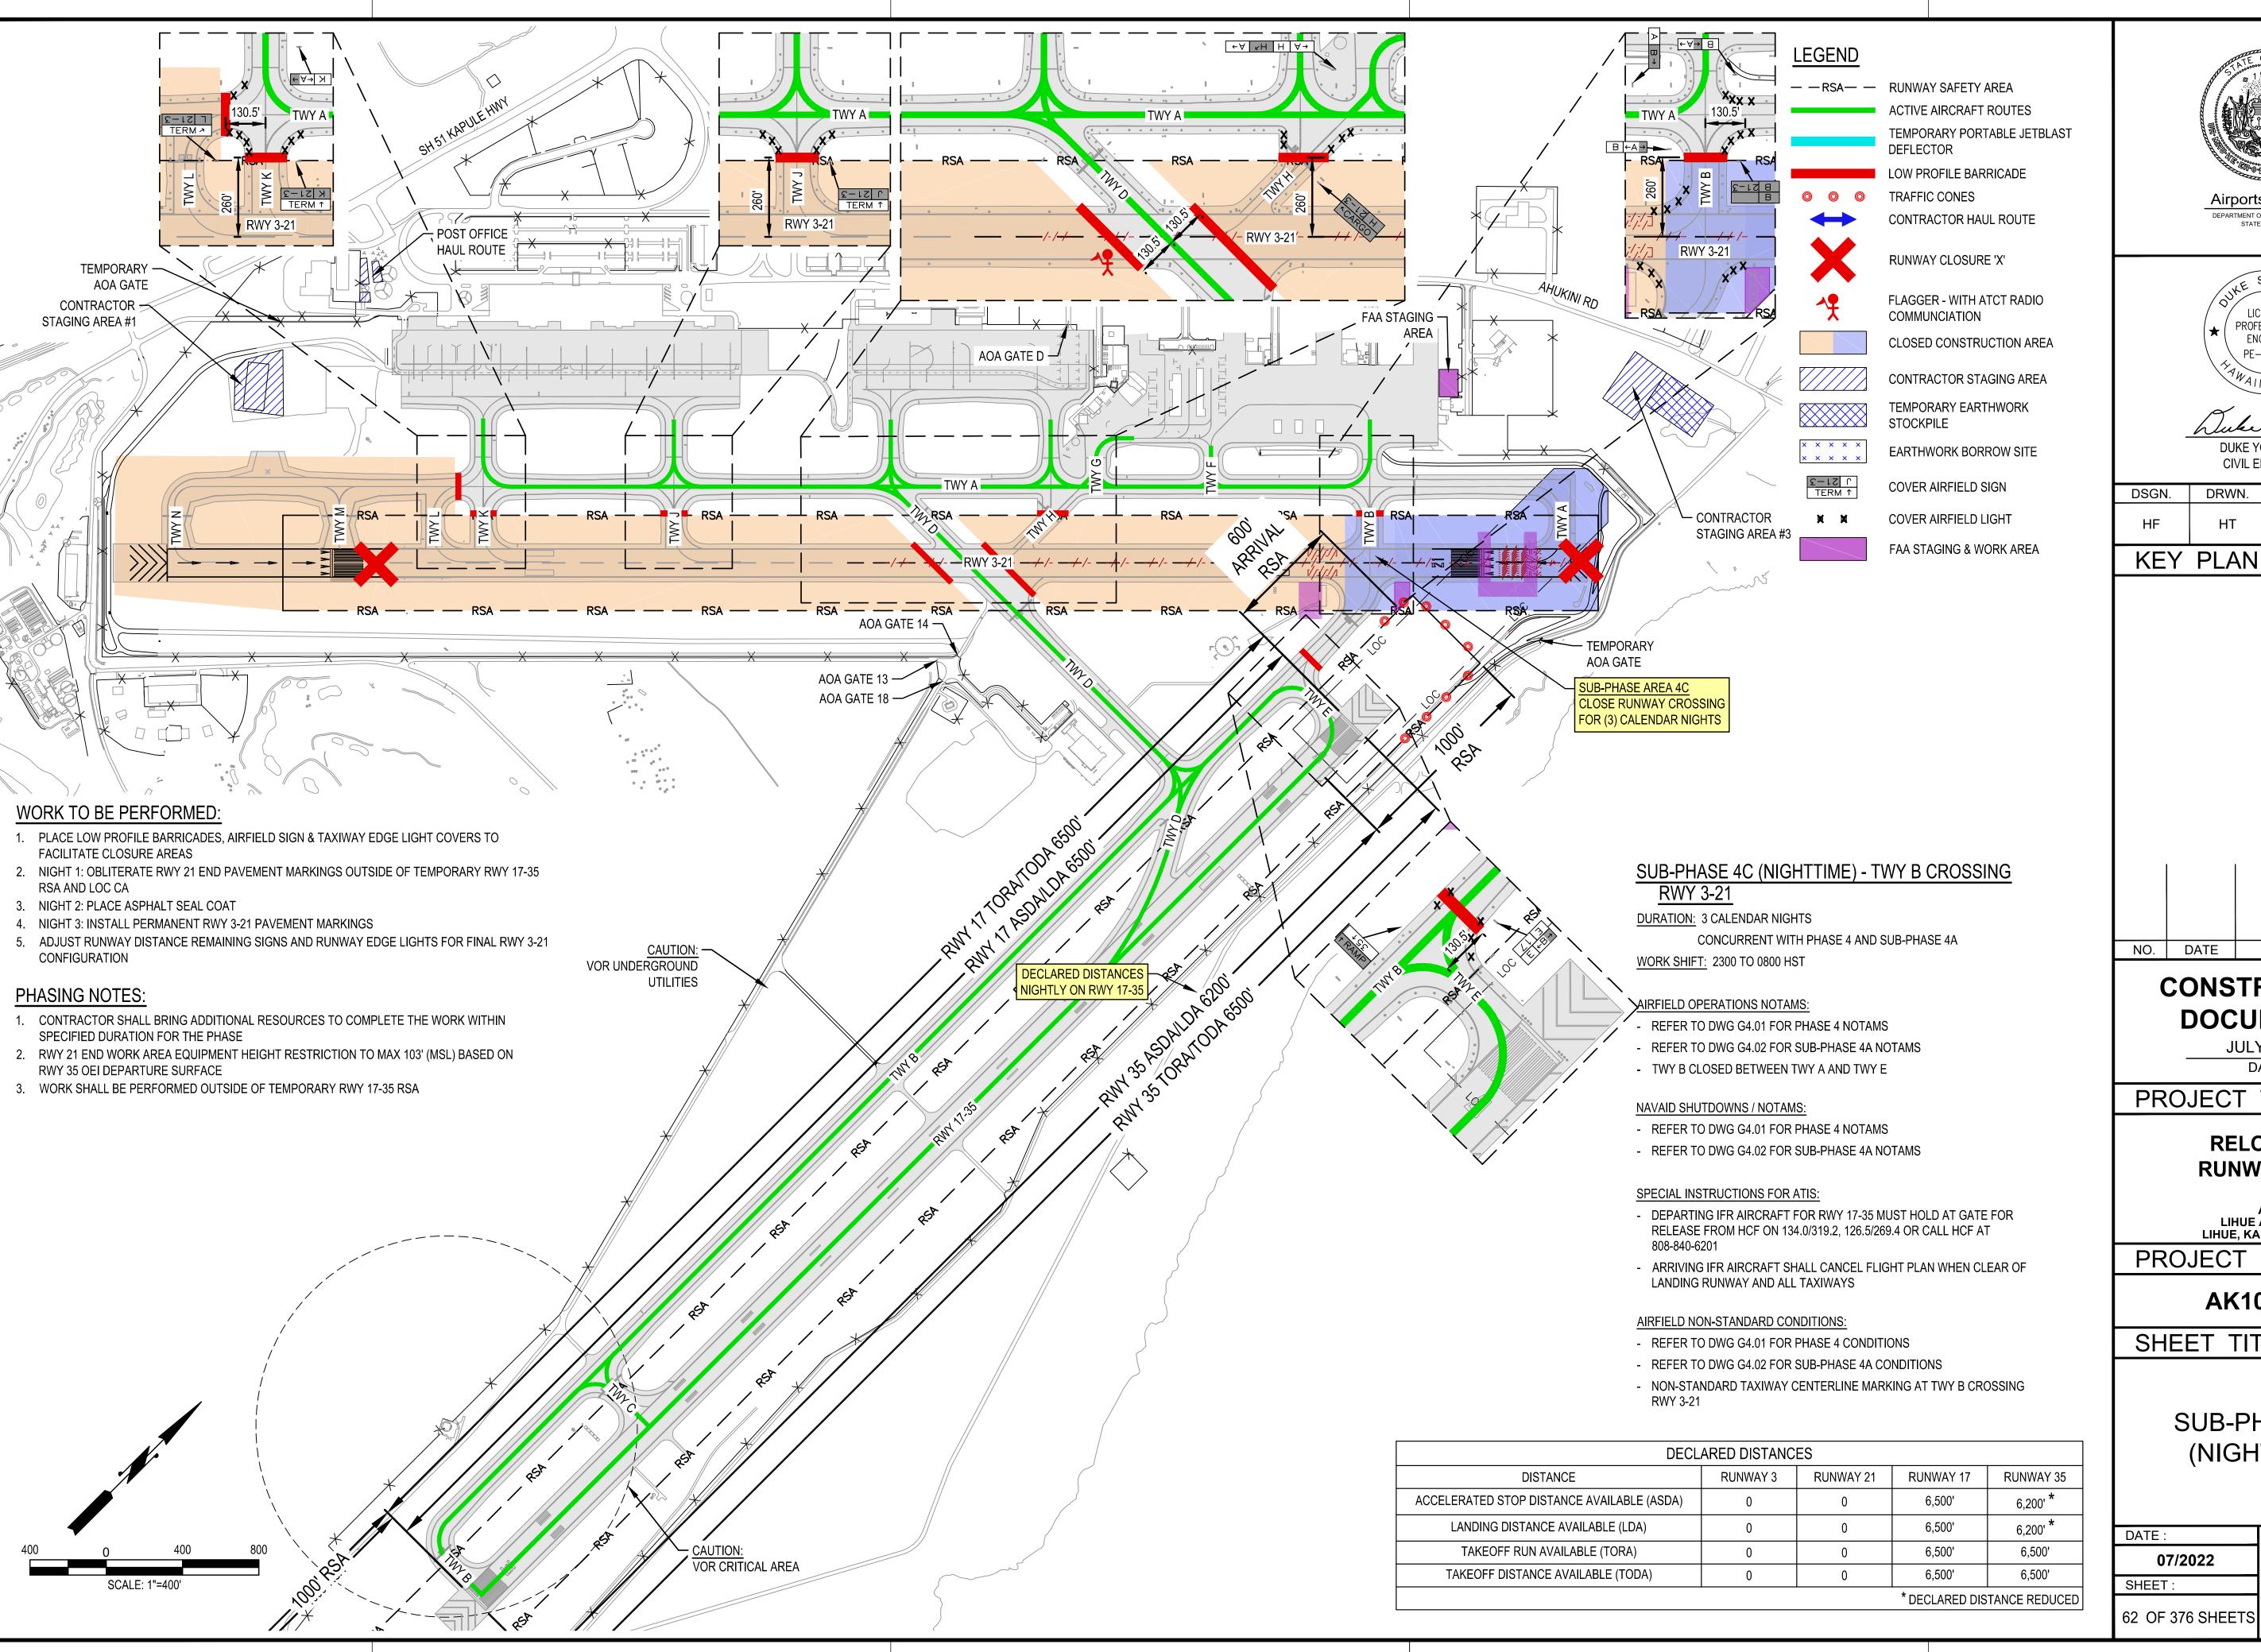

## CONSTRUCTION **DOCUMENTS**

JULY 2022

PROJECT TITLE:

**RELOCATE RUNWAY 3-21** 

AT LIHUE AIRPORT LIHUE, KAUAI, HAWAII

PROJECT NO.:

AK1031-14

SHEET TITLE:

SUB-PHASE 4C (NIGHTTIME)

| DATE:   |   |
|---------|---|
| 07/2022 |   |
| SHEET:  |   |
|         | l |

DWG. NO.