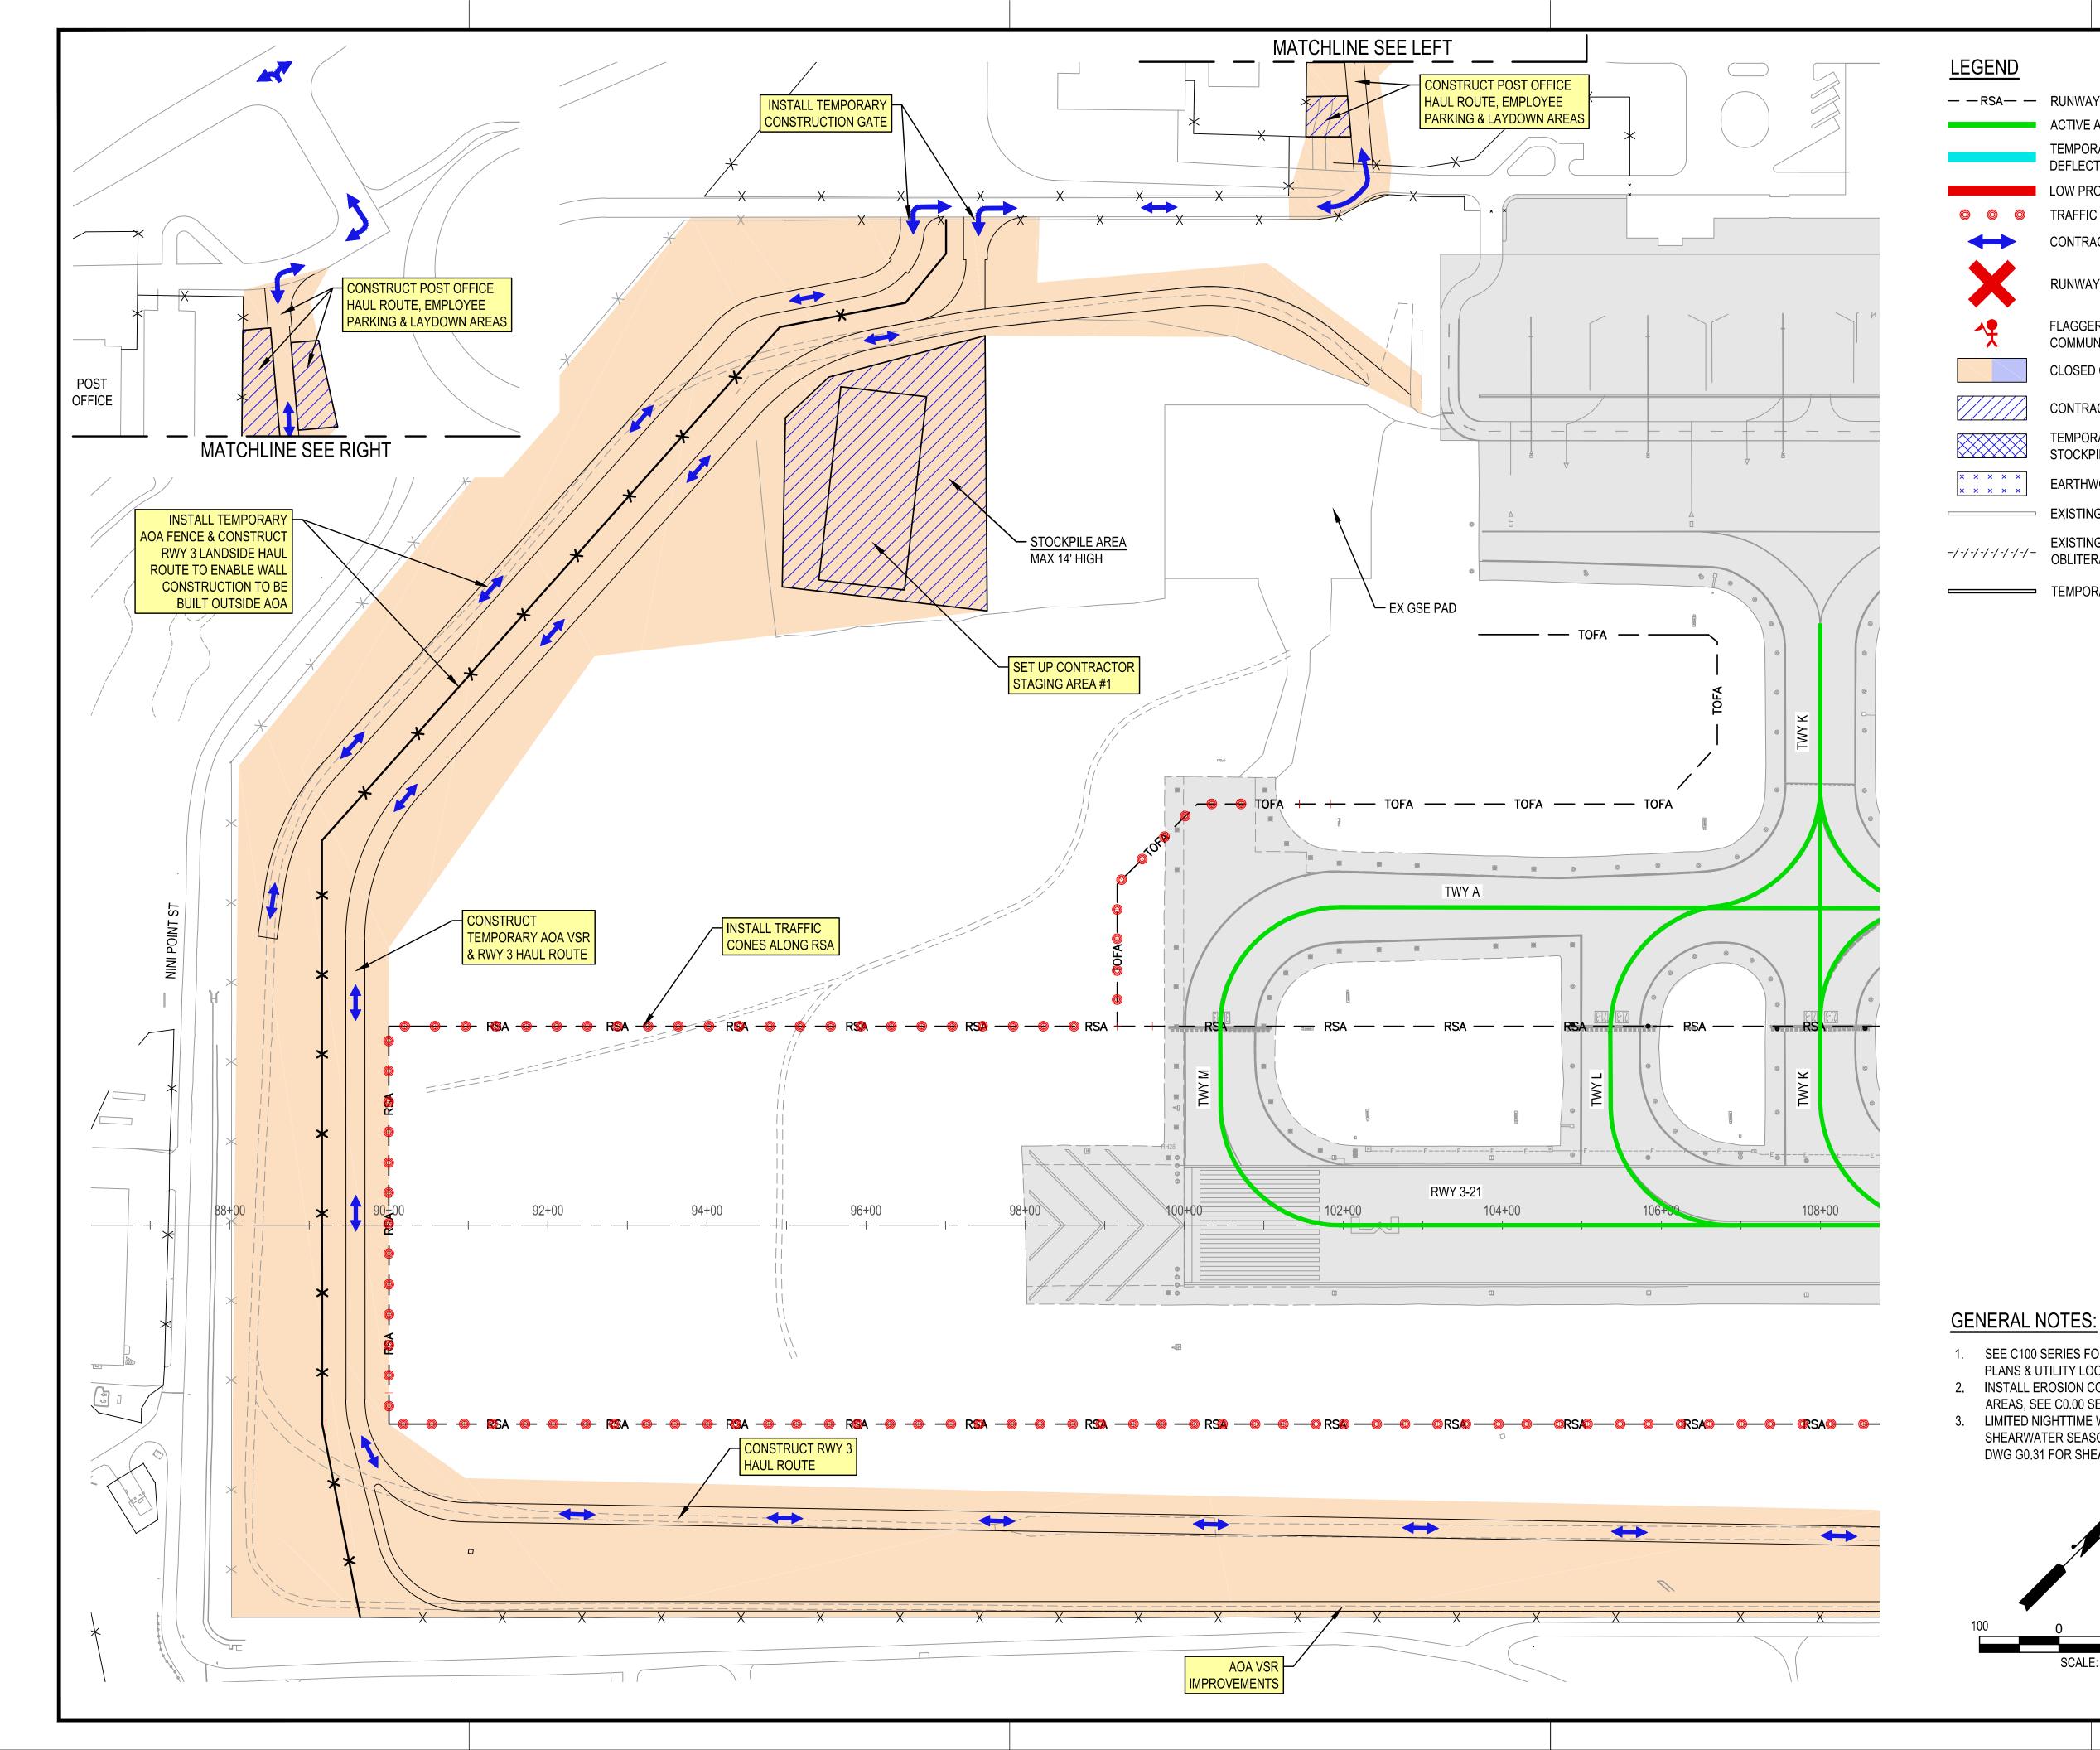

## LEGEND

— — RSA— — RUNWAY SAFETY AREA ACTIVE AIRCRAFT ROUTES TEMPORARY PORTABLE JETBLAST DEFLECTOR LOW PROFILE BARRICADE TRAFFIC CONES CONTRACTOR HAUL ROUTE RUNWAY CLOSURE 'X' FLAGGER - WITH ATCT RADIO COMMUNCIATION CLOSED CONSTRUCTION AREA

> CONTRACTOR STAGING AREA TEMPORARY EARTHWORK STOCKPILE EARTHWORK BORROW SITE

EXISTING MARKINGS 

EXISTING MARKINGS TO BE OBLITERATED/BLACKED OUT

TEMPORARY PAVEMENT MARKINGS

25 OF 376 SHEETS

1. SEE C100 SERIES FOR EXISTING CONDITIONS PLANS & UTILITY LOCATIONS

- 2. INSTALL EROSION CONTROL MEASURES IN WORK AREAS, SEE C0.00 SERIES
- 3. LIMITED NIGHTTIME WORK HOURS DURING SHEARWATER SEASON (SEPT - DEC). SEE NOTE 4, DWG G0.31 FOR SHEARWATER PROTECTION