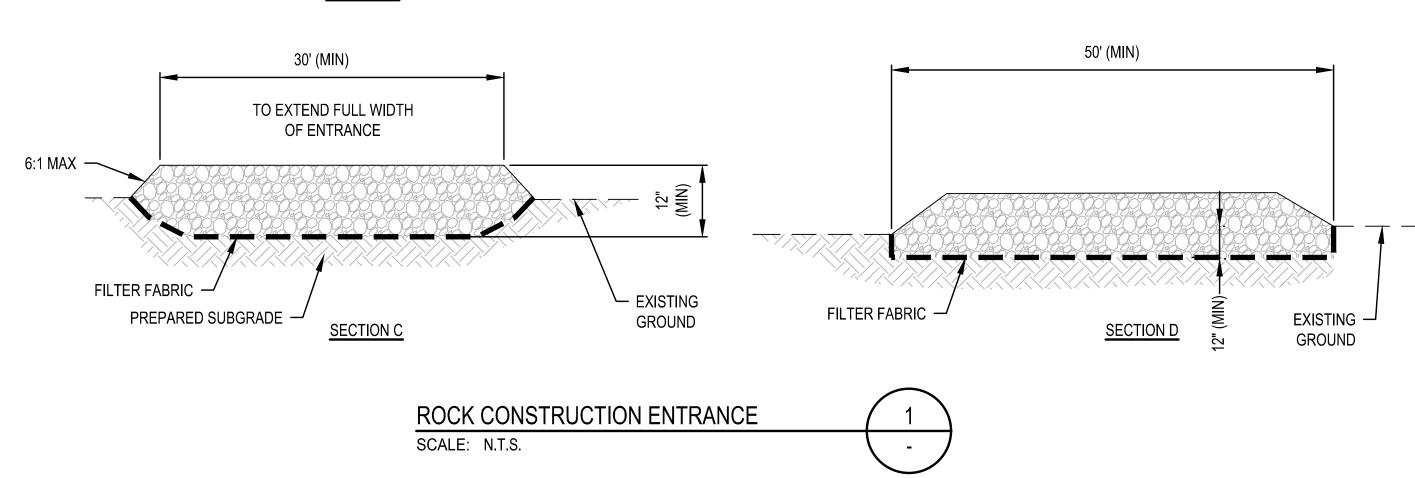

## NOTES:

- 1. GEOTEXTILE FILTER FABRIC SHALL BE PLACED OVER THE CLEARED AREA PRIOR TO PLACING COARSE AGGREGATE.
- 2. STABILIZED CONSTRUCTION ENTRANCE SHALL BE INSTALLED PRIOR TO ONSET OF CONSTRUCTION PHASE AND SHALL BE MAINTAINED THROUGHOUT CONSTRUCTION DURATION
- 3. CONSTRUCTION ENTRANCE SHALL BE REMOVED UPON COMPLETION OF PHASE AND ONLY WHEN DIRECTED BY THE ENGINEER.

HAUL ROAD DETAILS

DATE: 07/2022 SHEET:

20 OF 376 SHEETS

G0.24

DWG. NO.