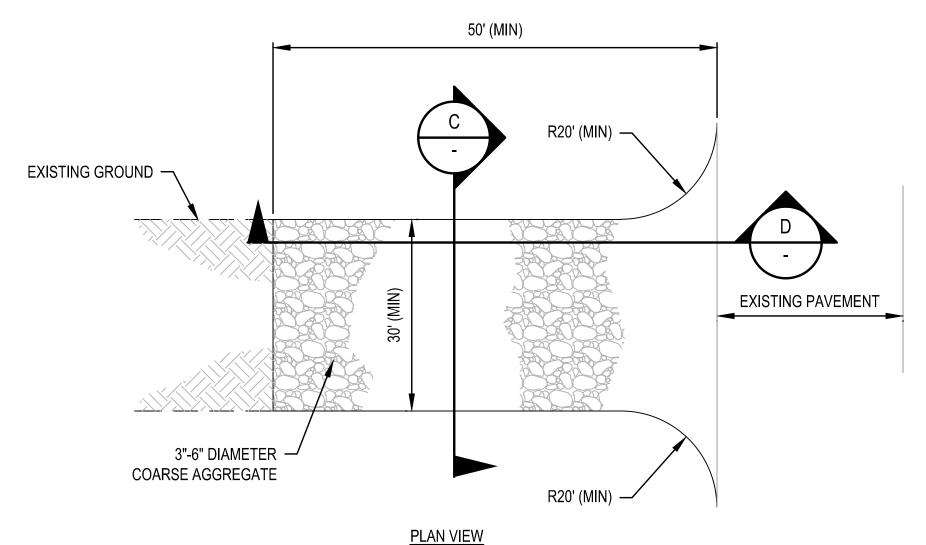

## NOTES:

- 1. GEOTEXTILE FILTER FABRIC SHALL BE PLACED OVER THE CLEARED AREA PRIOR TO PLACING COARSE AGGREGATE.
- 2. STABILIZED CONSTRUCTION ENTRANCE SHALL BE INSTALLED PRIOR TO ONSET OF CONSTRUCTION PHASE AND SHALL BE MAINTAINED THROUGHOUT CONSTRUCTION DURATION
- 3. CONSTRUCTION ENTRANCE SHALL BE REMOVED UPON COMPLETION OF PHASE AND ONLY WHEN DIRECTED BY THE ENGINEER.

HAUL ROAD DETAILS

DATE: 07/2022 SHEET:

20 OF 376 SHEETS

G0.24

DWG. NO.