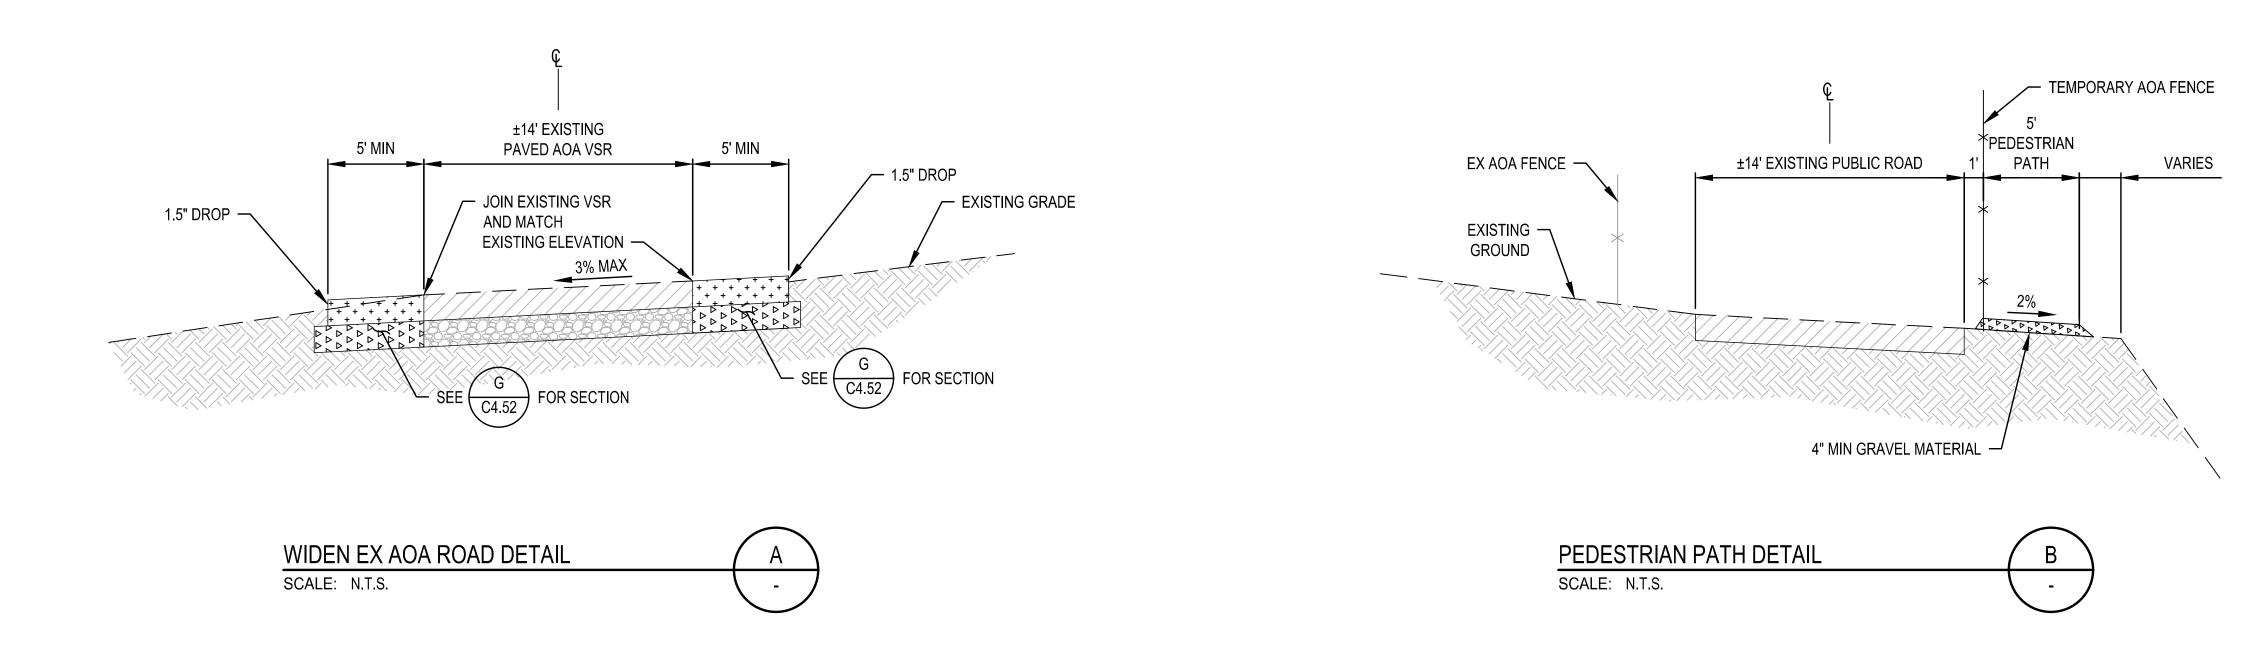

## NOTES:

- 1. GEOTEXTILE FILTER FABRIC SHALL BE PLACED OVER THE CLEARED AREA PRIOR TO PLACING COARSE AGGREGATE.
- 2. STABILIZED CONSTRUCTION ENTRANCE SHALL BE INSTALLED PRIOR TO ONSET OF CONSTRUCTION PHASE AND SHALL BE MAINTAINED THROUGHOUT CONSTRUCTION DURATION
- 3. CONSTRUCTION ENTRANCE SHALL BE REMOVED UPON COMPLETION OF PHASE AND ONLY WHEN DIRECTED BY THE ENGINEER.







DUKE YOUNG, PE CIVIL ENGINEER

DSGN. DRWN. CHKD. APPD.

HF HT JB DY

KEY PLAN / NOTES:



## CONSTRUCTION DOCUMENTS

JULY 2022 DATE

PROJECT TITLE:

RELOCATE RUNWAY 3-21

AT LIHUE AIRPORT LIHUE, KAUAI, HAWAII

PROJECT NO.:

AK1031-14

SHEET TITLE:

HAUL ROAD DETAILS

DATE: 07/2022 SHEET:

20 OF 376 SHEETS

G0.24

DWG. NO.