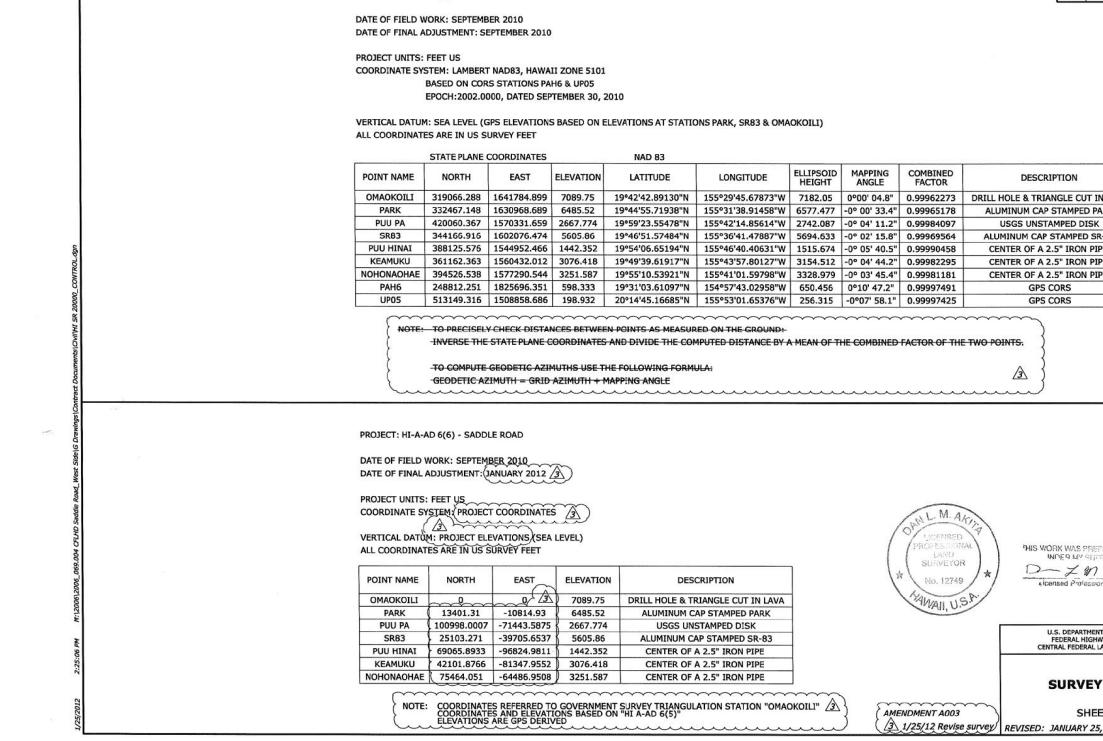

PROJECT: HI-A-AD 6(6) - SADDLE ROAD

NOTE: The embedded survey control sheet above is from the original roadway project for Saddle Road - West Side HI A-AD 6(6).

STATE

W:

|                                                          |                   |                   |       |                |                                      |                        |                          | TOTAL           |
|----------------------------------------------------------|-------------------|-------------------|-------|----------------|--------------------------------------|------------------------|--------------------------|-----------------|
|                                                          |                   |                   |       |                | STATE                                | PROJECT                | SHEET<br>NO.             | TOTAL<br>SHEETS |
|                                                          |                   |                   |       |                | ні                                   | HI A-AD 6(8)           | A5                       | A9              |
| E                                                        | PROJECT           | SHEET<br>NO. S    | TOTAL |                |                                      |                        |                          |                 |
|                                                          | HI A-AD 6(6)      | A5                | A18   |                |                                      |                        |                          |                 |
|                                                          |                   |                   |       |                |                                      |                        |                          |                 |
|                                                          |                   |                   |       |                |                                      |                        |                          |                 |
|                                                          |                   |                   |       |                |                                      |                        |                          |                 |
|                                                          |                   |                   |       | 19             |                                      |                        |                          |                 |
|                                                          |                   |                   |       |                |                                      |                        |                          |                 |
|                                                          |                   |                   |       |                |                                      |                        |                          |                 |
|                                                          |                   |                   |       |                |                                      |                        |                          |                 |
|                                                          |                   |                   |       |                |                                      |                        |                          |                 |
| R.                                                       |                   |                   |       |                |                                      |                        |                          |                 |
| сит                                                      | IN LAVA           |                   |       |                |                                      |                        |                          |                 |
| PED                                                      | PARK              |                   |       |                |                                      |                        |                          |                 |
| DIS                                                      | SK<br>SR-83       |                   |       |                |                                      |                        |                          |                 |
| NC                                                       | PIPE              |                   |       |                |                                      |                        |                          |                 |
|                                                          | PIPE<br>PIPE      |                   |       |                |                                      |                        |                          |                 |
|                                                          |                   |                   |       |                |                                      |                        |                          |                 |
|                                                          |                   |                   |       |                |                                      |                        |                          |                 |
|                                                          |                   |                   | 3     |                |                                      |                        |                          |                 |
|                                                          |                   |                   |       |                |                                      |                        |                          |                 |
|                                                          |                   |                   |       |                |                                      |                        |                          |                 |
|                                                          |                   |                   |       |                |                                      |                        |                          |                 |
|                                                          |                   |                   |       |                |                                      |                        |                          |                 |
|                                                          |                   |                   |       |                |                                      |                        |                          |                 |
|                                                          |                   |                   |       |                |                                      |                        |                          |                 |
|                                                          |                   |                   |       |                |                                      |                        |                          |                 |
|                                                          |                   |                   |       |                |                                      |                        |                          |                 |
|                                                          |                   |                   |       |                |                                      |                        |                          |                 |
|                                                          |                   |                   |       |                |                                      |                        |                          |                 |
| SPI                                                      |                   | E OP <sub>3</sub> |       |                |                                      |                        |                          |                 |
| malineralision<br>m 4/67                                 |                   |                   |       |                |                                      | DY G. Mai              |                          |                 |
| ofes                                                     | seional Surveyor, |                   |       |                |                                      | NDY G. MCL             |                          |                 |
|                                                          |                   |                   |       |                |                                      | LICENSED  PROFESSIONAL | <b>\</b> \               |                 |
| ARTM                                                     | IENT OF TRANSPO   | RTATION           |       | 1              | ★('                                  | ENGINEER               | ·)*)                     |                 |
| L HIGHWAY ADMINISTRATION<br>DERAL LANDS HIGHWAY DIVISION |                   |                   |       |                |                                      |                        | $\left  \right  \right $ |                 |
|                                                          |                   |                   |       |                |                                      | No. 11328-C            | ./                       |                 |
| VEY CONTROL                                              |                   |                   |       | V.             | AWAII, U.S.P                         | ~                      |                          |                 |
| SHEET 1 of 1                                             |                   |                   |       | THIS WO        | DRK <b>AN</b> AS PR <b>EP</b> ARED B | Y ME OR                |                          |                 |
| RY 25, 2012                                              |                   |                   | ) I   |                | NDER MY SUPERVISIO                   | N.                     | <i>c</i>                 |                 |
|                                                          |                   |                   |       | si             | NATURE                               |                        | 30/201                   |                 |
|                                                          |                   |                   |       | -1             | 00                                   |                        | ELICENSE                 |                 |
|                                                          |                   |                   |       |                |                                      | ENT OF TRANSPORTA      |                          |                 |
|                                                          |                   |                   |       |                |                                      | L LANDS HIGHWAY D      |                          |                 |
|                                                          |                   |                   |       |                |                                      |                        |                          |                 |
|                                                          |                   |                   | CI    | IRVE           |                                      | ור                     |                          |                 |
|                                                          |                   |                   |       | SURVEY CONTROL |                                      |                        |                          |                 |
|                                                          |                   |                   |       | SHEET 1 of 1   |                                      |                        |                          |                 |
|                                                          |                   |                   |       |                | 5.1                                  |                        |                          |                 |
|                                                          |                   |                   | _     |                |                                      |                        |                          |                 |