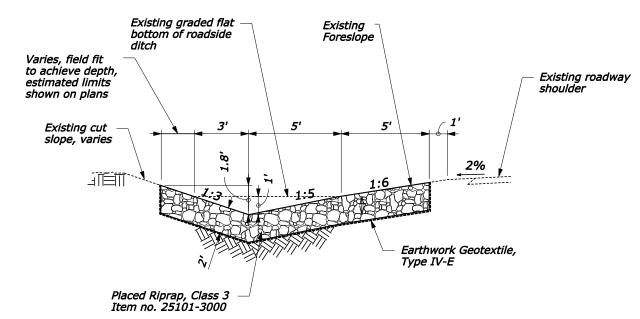

## WIDENED ROADSIDE DITCH WITH PLACED RIPRAP Section

SPECIAL
251-B

NO SCALE

4:20:19 PM W:\

1/4/2014