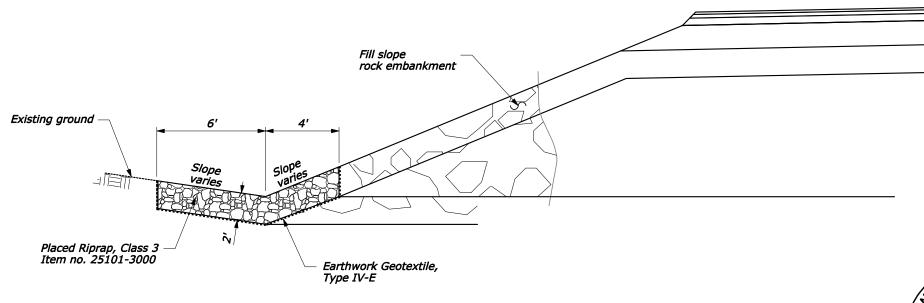

EARTH BERM SECTION Pay Item - 20443-0000

RIPRAP IN ROADSIDE DITCH SECTION Station 575+00 to 591+00, Lt.

TOE PROTECTION SECTION

U.S. DEPARTMENT OF TRANSPORTATION FEDERAL HIGHWAY ADMINISTRATION CENTRAL FEDERAL LANDS HIGHWAY DIVISION

U.S. CUSTOMARY SPECIAL

RIPRAP AND EARTH BERM DETAILS

SPECIAL

251-A

NO SCALE

W: LCIVII 3D Projects 2014\_027.001 ATKINS Saddle Road West Side Truck Escape Ramps Roadway

1/2014 4:19:3