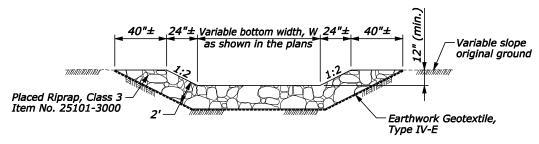

EARTH BERM SECTION Pay Item - 20443-0000

RIPRAP IN ROADSIDE DITCH SECTION Station 575+00 to 591+00, Lt.

TOE PROTECTION SECTION

U.S. DEPARTMENT OF TRANSPORTATION FEDERAL HIGHWAY ADMINISTRATION CENTRAL FEDERAL LANDS HIGHWAY DIVISION

U.S. CUSTOMARY SPECIAL

RIPRAP AND EARTH BERM DETAILS

SPECIAL

251-A

NO SCALE

W: LCIVII 3D Projects 2014\_027.001 ATKINS Saddle Road West Side Truck Escape Ramps Roadway

1/2014 4:19:3