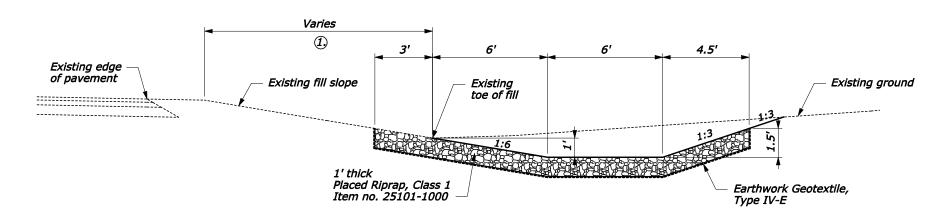

## TOE OF FILL DITCH WITH PLACED RIPRAP Section

U.S. DEPARTMENT OF TRANSPORTATION FEDERAL HIGHWAY ADMINISTRATION CENTRAL FEDERAL LANDS HIGHWAY DIVISION

U.S. CUSTOMARY SPECIAL

DITCH WITH RIPRAP DETAIL STATION 632+00 TO 643+00

SPECIAL
251-B

NO SCALE

4:20:19 PM W:\

1/4/2014