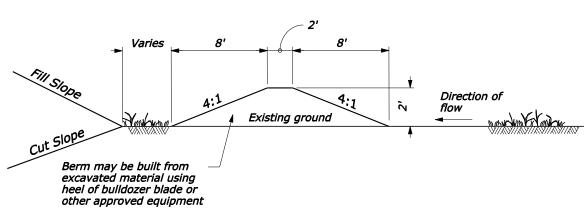

EARTH BERM SECTION Pay Item - 20443-0000

RIPRAP IN ROADSIDE DITCH SECTION Station 575+00 to 591+00, Lt.

TOE PROTECTION SECTION

U.S. DEPARTMENT OF TRANSPORTATION FEDERAL HIGHWAY ADMINISTRATION CENTRAL FEDERAL LANDS HIGHWAY DIVISION

U.S. CUSTOMARY SPECIAL

RIPRAP AND EARTH BERM DETAILS

SPECIAL

251-A

NO SCALE

W: LCIVII 3D Projects 2014\_027.001 ATKINS Saddle Road West Side Truck Escape Ramps Roadway

1/2014 4:19:3