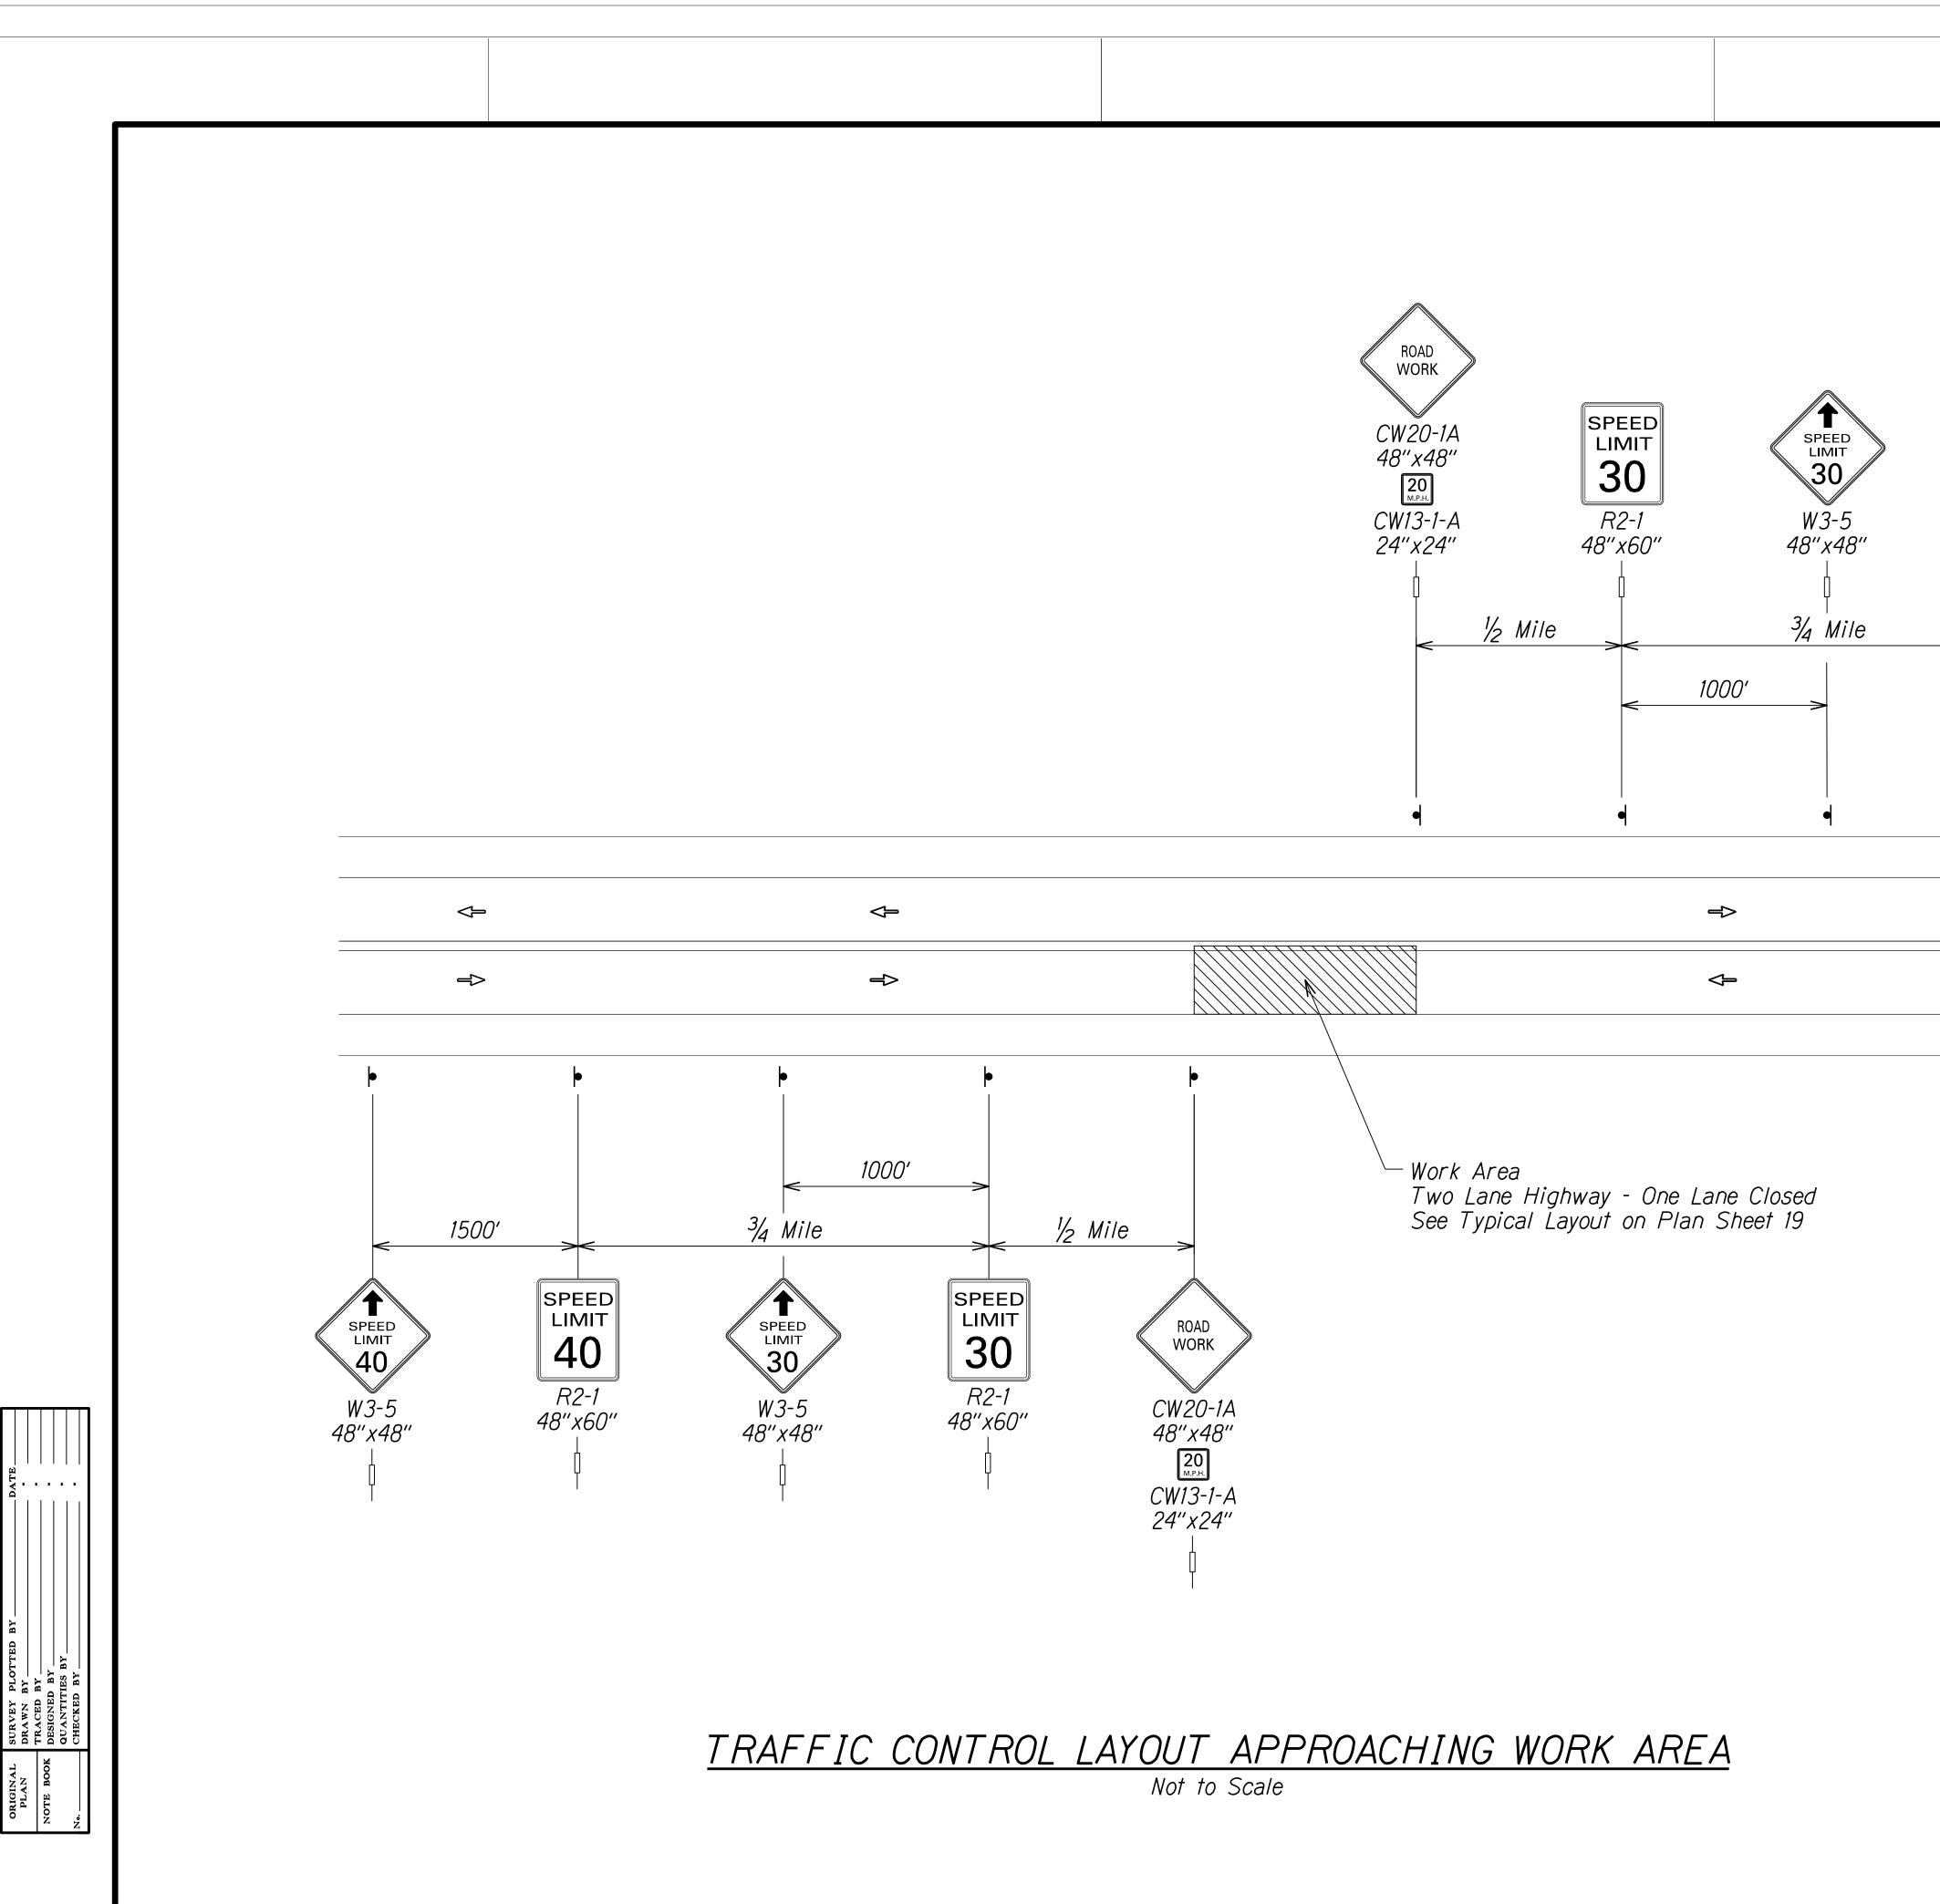

| HAWAII HAW. ER-21(005) 2021 19 23<br>$\overrightarrow{PAWAII}$ |                                        |                                                                     |                                           |                   |                 |                              |                  |                |                 |
|--------------------------------------------------------------------------------------------------------------------------------------------------------------------------------------------------------------------------------------------------------------------------------------------------------------------------------------------------------------------------------------------------------------------------------------------------------------------------------------------------------------------------------------------------------------------------------------------------------------------------------------------------------------------------------------------------------------------------------------------------------------------------------------------------------------------------------------------------------------------------------------------------------------------------------------------------------------------------------------------------------------------------------------------------------------------------------------------------------------------------------------------------------------------------------------------------------------------------------------------------------------------------------------------------------------------------------------------------------------------------------------------------------------------------------------------------------------------------------------------------------------------------------------------------------------------------------------------------------------------------------------------------------------------------------------------------------------------------------------------------------------------------------------------------------------------------------------------------------------------------------------------------------------------------------------------------------------------------------------------------------------------------------------------------------------------------------------------------------------------------------------------------------------------------------------------------------------------------------------------------------------------------------------------------------------------------------------------------------------------------------------------------------------------------------------------------------------------------------------------------------------------------------------------------------------------------------------------------------------------------------------------------------------------------------------------------------------------------------------------------------------------------------------------------------------------------------------------------------------------------------------------------------------------------------------------------------------------------------|----------------------------------------|---------------------------------------------------------------------|-------------------------------------------|-------------------|-----------------|------------------------------|------------------|----------------|-----------------|
| NOTE:<br>1 OVELANE ROAD (CW20-1) and FLAGGER<br>AHEAD (CW20-1) signs shall be installed at<br>250                                                                                                                                                                                                                                                                                                                                                                                                                                                                                                                                                                                                                                                                                                                                                                                                                                                                                                                                                                                                                                                                                                                                                                                                                                                                                                                                                                                                                                                                                                                                                                                                                                                                                                                                                                                                                                                                                                                                                                                                                                                                                                                                                                                                                                                                                                                                                                                                                                                                                                                                                                                                                                                                                                                                                                                                                                                                              |                                        |                                                                     |                                           |                   | STATE           |                              |                  |                | TOTAL<br>SHEETS |
| NOTE:<br>NOTE:<br>NOTE:<br>NOTE:<br>NOTE:<br>NOTE:<br>NOTE:<br>NOTE:<br>NOTE:<br>NOTE:<br>NOTE:<br>NOTE:<br>NOTE:<br>NOTE:<br>NOTE:<br>NOTE:<br>NOTE:<br>NOTE:<br>NOTE:<br>NOTE:<br>NOTE:<br>NOTE:<br>NOTE:<br>NOTE:<br>NOTE:<br>NOTE:<br>NOTE:<br>NOTE:<br>NOTE:<br>NOTE:<br>NOTE:<br>NOTE:<br>NOTE:<br>NOTE:<br>NOTE:<br>NOTE:<br>NOTE:<br>NOTE:<br>NOTE:<br>NOTE:<br>NOTE:<br>NOTE:<br>NOTE:<br>NOTE:<br>NOTE:<br>NOTE:<br>NOTE:<br>NOTE:<br>NOTE:<br>NOTE:<br>NOTE:<br>NOTE:<br>NOTE:<br>NOTE:<br>NOTE:<br>NOTE:<br>NOTE:<br>NOTE:<br>NOTE:<br>NOTE:<br>NOTE:<br>NOTE:<br>NOTE:<br>NOTE:<br>NOTE:<br>NOTE:<br>NOTE:<br>NOTE:<br>NOTE:<br>NOTE:<br>NOTE:<br>NOTE:<br>NOTE:<br>NOTE:<br>NOTE:<br>NOTE:<br>NOTE:<br>NOTE:<br>NOTE:<br>NOTE:<br>NOTE:<br>NOTE:<br>NOTE:<br>NOTE:<br>NOTE:<br>NOTE:<br>NOTE:<br>NOTE:<br>NOTE:<br>NOTE:<br>NOTE:<br>NOTE:<br>NOTE:<br>NOTE:<br>NOTE:<br>NOTE:<br>NOTE:<br>NOTE:<br>NOTE:<br>NOTE:<br>NOTE:<br>NOTE:<br>NOTE:<br>NOTE:<br>NOTE:<br>NOTE:<br>NOTE:<br>NOTE:<br>NOTE:<br>NOTE:<br>NOTE:<br>NOTE:<br>NOTE:<br>NOTE:<br>NOTE:<br>NOTE:<br>NOTE:<br>NOTE:<br>NOTE:<br>NOTE:<br>NOTE:<br>NOTE:<br>NOTE:<br>NOTE:<br>NOTE:<br>NOTE:<br>NOTE:<br>NOTE:<br>NOTE:<br>NOTE:<br>NOTE:<br>NOTE:<br>NOTE:<br>NOTE:<br>NOTE:<br>NOTE:<br>NOTE:<br>NOTE:<br>NOTE:<br>NOTE:<br>NOTE:<br>NOTE:<br>NOTE:<br>NOTE:<br>NOTE:<br>NOTE:<br>NOTE:<br>NOTE:<br>NOTE:<br>NOTE:<br>NOTE:<br>NOTE:<br>NOTE:<br>NOTE:<br>NOTE:<br>NOTE:<br>NOTE:<br>NOTE:<br>NOTE:<br>NOTE:<br>NOTE:<br>NOTE:<br>NOTE:<br>NOTE:<br>NOTE:<br>NOTE:<br>NOTE:<br>NOTE:<br>NOTE:<br>NOTE:<br>NOTE:<br>NOTE:<br>NOTE:<br>NOTE:<br>NOTE:<br>NOTE:<br>NOTE:<br>NOTE:<br>NOTE:<br>NOTE:<br>NOTE:<br>NOTE:<br>NOTE:<br>NOTE:<br>NOTE:<br>NOTE:<br>NOTE:<br>NOTE:<br>NOTE:<br>NOTE:<br>NOTE:<br>NOTE:<br>NOTE:<br>NOTE:<br>NOTE:<br>NOTE:<br>NOTE:<br>NOTE:<br>NOTE:<br>NOTE:<br>NOTE:<br>NOTE:<br>NOTE:<br>NOTE:<br>NOTE:<br>NOTE:<br>NOTE:<br>NOTE:<br>NOTE:<br>NOTE:<br>NOTE:<br>NOTE:<br>NOTE:<br>NOTE:<br>NOTE:<br>NOTE:<br>NOTE:<br>NOTE:<br>NOTE:<br>NOTE:<br>NOTE:<br>NOTE:<br>NOTE:<br>NOTE:<br>NOTE:<br>NOTE:<br>NOTE:<br>NOTE:<br>NOTE:<br>NOTE:<br>NOTE:<br>NOTE:<br>NOTE:<br>NOTE:<br>NOTE:<br>NOTE:<br>NOTE:<br>NOTE:<br>NOTE:<br>NOTE:<br>NOTE:<br>NOTE:<br>NOTE:<br>NOTE:<br>NOTE:<br>NOTE:<br>NOTE:<br>NOTE:<br>NOTE:<br>NOTE:<br>NOTE:<br>NOTE:<br>NOTE:<br>NOTE:<br>NOTE:<br>NOTE:<br>NOTE:<br>NOTE:<br>NOTE:<br>NOTE:<br>NOTE:<br>NOTE:<br>NOTE:<br>NOTE:<br>NOTE:<br>NOTE:<br>NOTE:<br>NOTE:<br>NOTE:<br>NOTE:<br>NOTE:<br>NOTE:<br>NOTE:<br>NOTE:<br>NOTE:<br>NOTE:<br>NOTE:<br>NOTE:<br>NOTE:<br>NOTE:<br>NOTE:<br>NOTE:<br>NOTE:<br>NOTE:<br>NOTE:<br>NOTE:<br>NOTE:<br>NOTE:<br>NOTE:<br>NOTE:<br>NOTE:<br>NOTE:<br>N                                                                                                                                                                                                                                          |                                        |                                                                     |                                           | HAWAII            | HAW.            | ER–21(005)                   | 2021             | 19             | 23              |
| NOTE:<br>NOTE:<br>NOTE:<br>NOTE:<br>NOTE:<br>NOTE:<br>NOTE:<br>NOTE:<br>NOTE:<br>NOTE:<br>NOTE:<br>NOTE:<br>NOTE:<br>NOTE:<br>NOTE:<br>NOTE:<br>NOTE:<br>NOTE:<br>NOTE:<br>NOTE:<br>NOTE:<br>NOTE:<br>NOTE:<br>NOTE:<br>NOTE:<br>NOTE:<br>NOTE:<br>NOTE:<br>NOTE:<br>NOTE:<br>NOTE:<br>NOTE:<br>NOTE:<br>NOTE:<br>NOTE:<br>NOTE:<br>NOTE:<br>NOTE:<br>NOTE:<br>NOTE:<br>NOTE:<br>NOTE:<br>NOTE:<br>NOTE:<br>NOTE:<br>NOTE:<br>NOTE:<br>NOTE:<br>NOTE:<br>NOTE:<br>NOTE:<br>NOTE:<br>NOTE:<br>NOTE:<br>NOTE:<br>NOTE:<br>NOTE:<br>NOTE:<br>NOTE:<br>NOTE:<br>NOTE:<br>NOTE:<br>NOTE:<br>NOTE:<br>NOTE:<br>NOTE:<br>NOTE:<br>NOTE:<br>NOTE:<br>NOTE:<br>NOTE:<br>NOTE:<br>NOTE:<br>NOTE:<br>NOTE:<br>NOTE:<br>NOTE:<br>NOTE:<br>NOTE:<br>NOTE:<br>NOTE:<br>NOTE:<br>NOTE:<br>NOTE:<br>NOTE:<br>NOTE:<br>NOTE:<br>NOTE:<br>NOTE:<br>NOTE:<br>NOTE:<br>NOTE:<br>NOTE:<br>NOTE:<br>NOTE:<br>NOTE:<br>NOTE:<br>NOTE:<br>NOTE:<br>NOTE:<br>NOTE:<br>NOTE:<br>NOTE:<br>NOTE:<br>NOTE:<br>NOTE:<br>NOTE:<br>NOTE:<br>NOTE:<br>NOTE:<br>NOTE:<br>NOTE:<br>NOTE:<br>NOTE:<br>NOTE:<br>NOTE:<br>NOTE:<br>NOTE:<br>NOTE:<br>NOTE:<br>NOTE:<br>NOTE:<br>NOTE:<br>NOTE:<br>NOTE:<br>NOTE:<br>NOTE:<br>NOTE:<br>NOTE:<br>NOTE:<br>NOTE:<br>NOTE:<br>NOTE:<br>NOTE:<br>NOTE:<br>NOTE:<br>NOTE:<br>NOTE:<br>NOTE:<br>NOTE:<br>NOTE:<br>NOTE:<br>NOTE:<br>NOTE:<br>NOTE:<br>NOTE:<br>NOTE:<br>NOTE:<br>NOTE:<br>NOTE:<br>NOTE:<br>NOTE:<br>NOTE:<br>NOTE:<br>NOTE:<br>NOTE:<br>NOTE:<br>NOTE:<br>NOTE:<br>NOTE:<br>NOTE:<br>NOTE:<br>NOTE:<br>NOTE:<br>NOTE:<br>NOTE:<br>NOTE:<br>NOTE:<br>NOTE:<br>NOTE:<br>NOTE:<br>NOTE:<br>NOTE:<br>NOTE:<br>NOTE:<br>NOTE:<br>NOTE:<br>NOTE:<br>NOTE:<br>NOTE:<br>NOTE:<br>NOTE:<br>NOTE:<br>NOTE:<br>NOTE:<br>NOTE:<br>NOTE:<br>NOTE:<br>NOTE:<br>NOTE:<br>NOTE:<br>NOTE:<br>NOTE:<br>NOTE:<br>NOTE:<br>NOTE:<br>NOTE:<br>NOTE:<br>NOTE:<br>NOTE:<br>NOTE:<br>NOTE:<br>NOTE:<br>NOTE:<br>NOTE:<br>NOTE:<br>NOTE:<br>NOTE:<br>NOTE:<br>NOTE:<br>NOTE:<br>NOTE:<br>NOTE:<br>NOTE:<br>NOTE:<br>NOTE:<br>NOTE:<br>NOTE:<br>NOTE:<br>NOTE:<br>NOTE:<br>NOTE:<br>NOTE:<br>NOTE:<br>NOTE:<br>NOTE:<br>NOTE:<br>NOTE:<br>NOTE:<br>NOTE:<br>NOTE:<br>NOTE:<br>NOTE:<br>NOTE:<br>NOTE:<br>NOTE:<br>NOTE:<br>NOTE:<br>NOTE:<br>NOTE:<br>NOTE:<br>NOTE:<br>NOTE:<br>NOTE:<br>NOTE:<br>NOTE:<br>NOTE:<br>NOTE:<br>NOTE:<br>NOTE:<br>NOTE:<br>NOTE:<br>NOTE:<br>NOTE:<br>NOTE:<br>NOTE:<br>NOTE:<br>NOTE:<br>NOTE:<br>NOTE:<br>NOTE:<br>NOTE:<br>NOTE:<br>NOTE:<br>NOTE:<br>NOTE:<br>NOTE:<br>NOTE:<br>NOTE:<br>NOTE:<br>NOTE:<br>NOTE:<br>NOTE:<br>NOTE:<br>NOTE:<br>NOTE:<br>NOTE:<br>NOTE:<br>NOTE:<br>NOTE:<br>NOTE:<br>NOTE:<br>NOTE:<br>NOTE:<br>NOTE:<br>NOTE:<br>NOTE:<br>NOTE:<br>NOTE:<br>NOTE:<br>NOTE:<br>NOTE:<br>NO                                                                                                                                                                                                                                         | 似 wo                                   | RK 🖉                                                                |                                           | <u>LE</u>         | <u>GE</u> N     | ' <u>D</u>                   |                  |                |                 |
| NOTE:<br>NOTE:<br>NOTE:<br>NOTE:<br>NOTE:<br>NOTE:<br>NOTE:<br>NOTE:<br>NOTE:<br>NOTE:<br>NOTE:<br>NOTE:<br>NOTE:<br>NOTE:<br>NOTE:<br>NOTE:<br>NOTE:<br>NOTE:<br>NOTE:<br>NOTE:<br>NOTE:<br>NOTE:<br>NOTE:<br>NOTE:<br>NOTE:<br>NOTE:<br>NOTE:<br>NOTE:<br>NOTE:<br>NOTE:<br>NOTE:<br>NOTE:<br>NOTE:<br>NOTE:<br>NOTE:<br>NOTE:<br>NOTE:<br>NOTE:<br>NOTE:<br>NOTE:<br>NOTE:<br>NOTE:<br>NOTE:<br>NOTE:<br>NOTE:<br>NOTE:<br>NOTE:<br>NOTE:<br>NOTE:<br>NOTE:<br>NOTE:<br>NOTE:<br>NOTE:<br>NOTE:<br>NOTE:<br>NOTE:<br>NOTE:<br>NOTE:<br>NOTE:<br>NOTE:<br>NOTE:<br>NOTE:<br>NOTE:<br>NOTE:<br>NOTE:<br>NOTE:<br>NOTE:<br>NOTE:<br>NOTE:<br>NOTE:<br>NOTE:<br>NOTE:<br>NOTE:<br>NOTE:<br>NOTE:<br>NOTE:<br>NOTE:<br>NOTE:<br>NOTE:<br>NOTE:<br>NOTE:<br>NOTE:<br>NOTE:<br>NOTE:<br>NOTE:<br>NOTE:<br>NOTE:<br>NOTE:<br>NOTE:<br>NOTE:<br>NOTE:<br>NOTE:<br>NOTE:<br>NOTE:<br>NOTE:<br>NOTE:<br>NOTE:<br>NOTE:<br>NOTE:<br>NOTE:<br>NOTE:<br>NOTE:<br>NOTE:<br>NOTE:<br>NOTE:<br>NOTE:<br>NOTE:<br>NOTE:<br>NOTE:<br>NOTE:<br>NOTE:<br>NOTE:<br>NOTE:<br>NOTE:<br>NOTE:<br>NOTE:<br>NOTE:<br>NOTE:<br>NOTE:<br>NOTE:<br>NOTE:<br>NOTE:<br>NOTE:<br>NOTE:<br>NOTE:<br>NOTE:<br>NOTE:<br>NOTE:<br>NOTE:<br>NOTE:<br>NOTE:<br>NOTE:<br>NOTE:<br>NOTE:<br>NOTE:<br>NOTE:<br>NOTE:<br>NOTE:<br>NOTE:<br>NOTE:<br>NOTE:<br>NOTE:<br>NOTE:<br>NOTE:<br>NOTE:<br>NOTE:<br>NOTE:<br>NOTE:<br>NOTE:<br>NOTE:<br>NOTE:<br>NOTE:<br>NOTE:<br>NOTE:<br>NOTE:<br>NOTE:<br>NOTE:<br>NOTE:<br>NOTE:<br>NOTE:<br>NOTE:<br>NOTE:<br>NOTE:<br>NOTE:<br>NOTE:<br>NOTE:<br>NOTE:<br>NOTE:<br>NOTE:<br>NOTE:<br>NOTE:<br>NOTE:<br>NOTE:<br>NOTE:<br>NOTE:<br>NOTE:<br>NOTE:<br>NOTE:<br>NOTE:<br>NOTE:<br>NOTE:<br>NOTE:<br>NOTE:<br>NOTE:<br>NOTE:<br>NOTE:<br>NOTE:<br>NOTE:<br>NOTE:<br>NOTE:<br>NOTE:<br>NOTE:<br>NOTE:<br>NOTE:<br>NOTE:<br>NOTE:<br>NOTE:<br>NOTE:<br>NOTE:<br>NOTE:<br>NOTE:<br>NOTE:<br>NOTE:<br>NOTE:<br>NOTE:<br>NOTE:<br>NOTE:<br>NOTE:<br>NOTE:<br>NOTE:<br>NOTE:<br>NOTE:<br>NOTE:<br>NOTE:<br>NOTE:<br>NOTE:<br>NOTE:<br>NOTE:<br>NOTE:<br>NOTE:<br>NOTE:<br>NOTE:<br>NOTE:<br>NOTE:<br>NOTE:<br>NOTE:<br>NOTE:<br>NOTE:<br>NOTE:<br>NOTE:<br>NOTE:<br>NOTE:<br>NOTE:<br>NOTE:<br>NOTE:<br>NOTE:<br>NOTE:<br>NOTE:<br>NOTE:<br>NOTE:<br>NOTE:<br>NOTE:<br>NOTE:<br>NOTE:<br>NOTE:<br>NOTE:<br>NOTE:<br>NOTE:<br>NOTE:<br>NOTE:<br>NOTE:<br>NOTE:<br>NOTE:<br>NOTE:<br>NOTE:<br>NOTE:<br>NOTE:<br>NOTE:<br>NOTE:<br>NOTE:<br>NOTE:<br>NOTE:<br>NOTE:<br>NOTE:<br>NOTE:<br>NOTE:<br>NOTE:<br>NOTE:<br>NOTE:<br>NOTE:<br>NOTE:<br>NOTE:<br>NOTE:<br>NOTE:<br>NOTE:<br>NOTE:<br>NOTE:<br>NOTE:<br>NOTE:<br>NOTE:<br>NOTE:<br>NOTE:<br>NOTE:<br>NOTE:<br>NOTE:<br>NOTE:<br>NOTE:<br>NOTE:<br>NOTE:<br>NOTE:<br>NOTE:<br>NOTE:<br>NO                                                                                                                                                                                                                                         | NE CW2                                 | 0-1A                                                                |                                           |                   | // W            | ork Area                     |                  |                |                 |
| NOTE:<br>1. ONE LANE ROAD (CW20-1) and FLAGGER<br>A Sign<br>NOTE:<br>1. ONE LANE ROAD (CW20-1) and FLAGGER<br>AHEAD (CW20-7) signs shall be removed<br>or covered when no work is being performed<br>and lane is not closed.<br>2. Cones or delineators shall be installed at<br>25' o.c. max. on tapers.                                                                                                                                                                                                                                                                                                                                                                                                                                                                                                                                                                                                                                                                                                                                                                                                                                                                                                                                                                                                                                                                                                                                                                                                                                                                                                                                                                                                                                                                                                                                                                                                                                                                                                                                                                                                                                                                                                                                                                                                                                                                                                                                                                                                                                                                                                                                                                                                                                                                                                                                                                                                                                                                      |                                        | О.<br>.н.                                                           |                                           | T.                | • F             | Police Office                | r/Flag           | ger            |                 |
| NOTE: NOTE: NOTE: 1. Sign NOTE: 1. ONE LANE ROAD (CW20-1) and FLAGGER<br>AHEAD (CW20-7) signs shall be removed<br>or covered when no work is being performed<br>and lane of elineators shall be installed at<br>25' a.c. max. on tapers. 1. Sign NOTE: 1. ONE LANE ROAD (CW20-1) and FLAGGER<br>AHEAD (CW20-7) signs shall be installed at<br>25' a.c. max. on tapers. 1. Sign 1. S                                                                                                                                                                                                                                                                                                                                                                                                                                                                                                                                                                                                                                                                                                                                                                                                                                                                                                                                                                                                                                                                                                                                                                                                                                                                                                                                                                                                                                                                                                                                                                                                                                                                                            |                                        |                                                                     |                                           |                   | > V             | ehicle Traft                 | fic Flo          | N              |                 |
| NOTE:<br>1. ONE LANE ROAD (CW20-1) and FLAGGER<br>AHEAD (CW20-7) signs shall be removed<br>or covered when no work is being performed<br>and lane is not closed.<br>2. Cones or delineators shall be installed at<br>25' o.c. max. on tapers.<br>Image: State of the state of                                                                                                                                                                                                                                                                                                                                                                                                                                                                                                                                                                                                                                                                                                                                                                                                                                                          | 250'                                   |                                                                     |                                           | •                 | С               | `one/Delinea                 | tor              |                |                 |
| NOTE: 1. ONE LANE ROAD (CW20-1) and FLAGGER<br>AHEAD (CW20-7) signs shall be removed<br>or covered when no work is being performed<br>and lane is not closed. 2. Cones or delineators shall be installed at<br>25' o.c. max. on tapers.          Image: Comparison of the com                                                                                                                                                                                                                                                                                                                                                                                                                                                                                                                                                                                                                                                                                                                                                                                                                                                                                | >                                      |                                                                     |                                           | •                 | S               | ign                          |                  |                |                 |
| NOTE: 1. ONE LANE ROAD (CW20-1) and FLAGGER<br>AHEAD (CW20-7) signs shall be removed<br>or covered when no work is being performed<br>and lane is not closed. 2. Cones or delineators shall be installed at<br>25' o.c. max. on tapers.          Image: Comparison of the com                                                                                                                                                                                                                                                                                                                                                                                                                                                                                                                                                                                                                                                                                                                                                                                                                                                                                |                                        |                                                                     |                                           |                   |                 |                              |                  |                |                 |
| NOTE: 1. ONE LANE ROAD (CW20-1) and FLAGGER<br>AHEAD (CW20-7) signs shall be removed<br>or covered when no work is being performed<br>and lane is not closed. 2. Cones or delineators shall be installed at<br>25' o.c. max. on tapers.          Image: Comparison of the com                                                                                                                                                                                                                                                                                                                                                                                                                                                                                                                                                                                                                                                                                                                                                                                                                                                                                |                                        |                                                                     |                                           |                   |                 |                              |                  |                |                 |
| NOTE: 1. ONE LANE ROAD (CW20-1) and FLAGGER<br>AHEAD (CW20-7) signs shall be removed<br>or covered when no work is being performed<br>and lane is not closed. 2. Cones or delineators shall be installed at<br>25' o.c. max. on tapers.          Image: Comparison of the second                                                                                                                                                                                                                                                                                                                                                                                                                                                                                                                                                                                                                                                                                                                                                                                                                                                                                | •                                      |                                                                     |                                           |                   |                 |                              |                  |                |                 |
| NOTE:<br>1. ONE LANE ROAD (CW20-1) and FLAGGER<br>AHEAD (CW20-7) signs shall be removed<br>or covered when no work is being performed<br>and lane is not closed.<br>2. Cones or delineators shall be installed at<br>25' o.c. max. on tapers.                                                                                                                                                                                                                                                                                                                                                                                                                                                                                                                                                                                                                                                                                                                                                                                                                                                                                                                                                                                                                                                                                                                                                                                                                                                                                                                                                                                                                                                                                                                                                                                                                                                                                                                                                                                                                                                                                                                                                                                                                                                                                                                                                                                                                                                                                                                                                                                                                                                                                                                                                                                                                                                                                                                                  |                                        |                                                                     |                                           |                   |                 |                              |                  |                |                 |
| NOTE:<br>1. ONE LANE ROAD (CW20-1) and FLAGGER<br>AHEAD (CW20-7) signs shall be removed<br>or covered when no work is being performed<br>and lane is not closed.<br>2. Cones or delineators shall be installed at<br>25' o.c. max. on tapers.<br>$\vec{restrictor max. on tapers.}$ $\vec{restrictor function}$                                                                                                                                                                                                                                                                                                                                                                                                                                                                                                                                                                                                                                                                                                                                                                                                                                                                                                                                                                                                                                                                                                                                                                                                                                                                                                                                                                                |                                        |                                                                     |                                           |                   |                 |                              |                  |                |                 |
| <ol> <li>ONE LANE ROAD (CW20-1) and FLAGGER<br/>AHEAD (CW20-7) signs shall be removed<br/>or covered when no work is being performed<br/>and lane is not closed.</li> <li>Cones or delineators shall be installed at<br/>25' o.c. max. on tapers.</li> </ol> REDUCED PLAN<br>(HALF SIZE) 1 2 3 INCINES OF ORIGINAL PLAN Work was prepared by reprinted by reprinted publication. TRAFFIC CONTROL PLANS <u>Philos work was prepared by reprinted by reprinted at 2018 KILAUEA ERUPTION PERMANENT REPAIRS<br/>Federal Aid Project No. ER-21(005) Scale: Not to Scale Date: August 2021</u>                                                                                                                                                                                                                                                                                                                                                                                                                                                                                                                                                                                                                                                                                                                                                                                                                                                                                                                                                                                                                                                                                                                                                                                                                                                                                                                                                                                                                                                                                                                                                                                                                                                                                                                                                                                                                                                                                                                                                                                                                                                                                                                                                                                                                                                                                                                                                                                       | =⊳                                     |                                                                     |                                           |                   |                 |                              |                  |                |                 |
| <ul> <li>I. ONE LANE ROAD (CW20-1) and FLAGGER<br/>AHEAD (CW20-7) signs shall be removed<br/>or covered when no work is being performed<br/>and lane is not closed.</li> <li>Cones or delineators shall be installed at<br/>25' o.c. max. on tapers.</li> </ul> REDUCED PLAN<br>(HALF SIZE) J 2 3 INCINES OF ORIGINAL PLAN This work was prepared by re<br>or under my supervision. This work was prepared by re<br>or under my supervision. Expiration bate of License 4/22                                                                                                                                                                                                                                                                                                                                                                                                                                                                                                                                                                                                                                                                                                                                                                                                                                                                                                                                                                                                                                                                                                                                                                                                                                                                                                                                                                                                                                                                                                                                                                                                                                                                                                                                                                                                                                                                                                                                                                                                                                                                                                                                                                                                                                                                                                                                                                                                                                                                                                   |                                        |                                                                     |                                           |                   |                 |                              |                  |                |                 |
| <ul> <li>I. ONE LANE ROAD (CW20-1) and FLAGGER<br/>AHEAD (CW20-7) signs shall be removed<br/>or covered when no work is being performed<br/>and lane is not closed.</li> <li>Cones or delineators shall be installed at<br/>25' o.c. max. on tapers.</li> </ul> REDUCED PLAN<br>(HALF SIZE) J 2 3 INCINES OF ORIGINAL PLAN This work was prepared by re<br>or under my supervision. This work was prepared by re<br>or under my supervision. Expiration bate of License 4/22                                                                                                                                                                                                                                                                                                                                                                                                                                                                                                                                                                                                                                                                                                                                                                                                                                                                                                                                                                                                                                                                                                                                                                                                                                                                                                                                                                                                                                                                                                                                                                                                                                                                                                                                                                                                                                                                                                                                                                                                                                                                                                                                                                                                                                                                                                                                                                                                                                                                                                   |                                        |                                                                     |                                           |                   |                 |                              |                  |                |                 |
| (HALF SIZE)<br>(HALF                                                                                                                                                                                                                                                                                                                                                                                                                                                                                                                       | 1. ONE<br>AHE<br>or c<br>and<br>2. Con | AD (CW20-7) signovered when no<br>lane is not closses or delineator | ns shall<br>work is<br>sed.<br>s shall be | be rem<br>being p | oved<br>perfori |                              |                  |                |                 |
| DEPARTMENT OF TRANSPORTATION<br>HIGHWAY'S DIVISIONDEPARTMENT OF TRANSPORTATION<br>HIGHWAY'S DIVISIONDEPARTMENT OF TRANSPORTATION<br>HIGHWAY'S DIVISIONThis work was prepared by me<br>or under my supervision.Expiration Date of License 4/22Expiration Date of License 4/22                                                                                                                                                                                                                                                                                                                                                                                                                                                                                                                                                                                                                                                                                                                                                                                                                                                                                                                                                                                                                                                                                                                                                                                                                                                                                                                                                                                                                                                                                                                                                                                                                                                                                                                                                                                                                                                                                                                                                                                                                                                                                                                                                                                                                                                                                                                                                                                                                                                                                                                                                                                                                                                                                                   |                                        |                                                                     |                                           |                   |                 |                              | HALF SIZ<br>1    | 2<br>2         | 3<br>AN         |
| This work was prepared by me or under my supervision.         Expiration Date of License 4/22             TRAFFIC CONTROL PLANS             This work was prepared by me or under my supervision.             Expiration Date of License 4/22             TRAFFIC CONTROL PLANS             PAHOA-KALAPANA ROAD         2018       KILAUEA ERUPTION PERMANENT REPAIRS         Federal Aid Project No. ER-21(005)         Scale: Not to Scale       Date: August 2021                                                                                                                                                                                                                                                                                                                                                                                                                                                                                                                                                                                                                                                                                                                                                                                                                                                                                                                                                                                                                                                                                                                                                                                                                                                                                                                                                                                                                                                                                                                                                                                                                                                                                                                                                                                                                                                                                                                                                                                                                                                                                                                                                                                                                                                                                                                                                                                                                                                                                                           |                                        | C Licens<br>Profess<br>Engine                                       | sed<br>ional<br>eer                       | _                 |                 | TMENT OF TRA<br>HIGHWAYS DIV | NSPORT/<br>ISION |                |                 |
| This work was prepared by me or under my supervision.         Intervision was prepared by me or under my supervision.         Expiration Date of License 4/22         Intervision Colspan="2">Intervision Colspan="2"         Intervision Colspan="2"         <                                                                                                                                                                                                                                                                                                                                                                                                                                                                                                                                                                                                                                                                                                                                                                                                                                                                                                                                                                                                                                                                                                                                                                                                                                                                                                                                                                                                                                                                                                                                                                                                                                                                                                                                                |                                        | No.833                                                              | 56-C                                      | <u>TR</u>         | <u>PAFF</u>     | <u>IC CONT</u>               | ROL              | ΡΔΑΛ           | <u> S</u>       |
| Expiration Date of License 4/22             Federal Aid Project No. ER-21(005)         Scale: Not to Scale       Date: August 2021                                                                                                                                                                                                                                                                                                                                                                                                                                                                                                                                                                                                                                                                                                                                                                                                                                                                                                                                                                                                                                                                                                                                                                                                                                                                                                                                                                                                                                                                                                                                                                                                                                                                                                                                                                                                                                                                                                                                                                                                                                                                                                                                                                                                                                                                                                                                                                                                                                                                                                                                                                                                                                                                                                                                                                                                                                             |                                        | This work was pr                                                    | repared by me                             | 2018 K            |                 |                              |                  |                | PAIRS           |
|                                                                                                                                                                                                                                                                                                                                                                                                                                                                                                                                                                                                                                                                                                                                                                                                                                                                                                                                                                                                                                                                                                                                                                                                                                                                                                                                                                                                                                                                                                                                                                                                                                                                                                                                                                                                                                                                                                                                                                                                                                                                                                                                                                                                                                                                                                                                                                                                                                                                                                                                                                                                                                                                                                                                                                                                                                                                                                                                                                                |                                        |                                                                     |                                           | Fea               | deral /         | Aid Project                  | No. EF           | <u>R-21(00</u> | <u>5)</u>       |
|                                                                                                                                                                                                                                                                                                                                                                                                                                                                                                                                                                                                                                                                                                                                                                                                                                                                                                                                                                                                                                                                                                                                                                                                                                                                                                                                                                                                                                                                                                                                                                                                                                                                                                                                                                                                                                                                                                                                                                                                                                                                                                                                                                                                                                                                                                                                                                                                                                                                                                                                                                                                                                                                                                                                                                                                                                                                                                                                                                                |                                        |                                                                     |                                           |                   | SHEET           | <sup>-</sup> No. 1 OF        | 1                | SHEET          | S               |