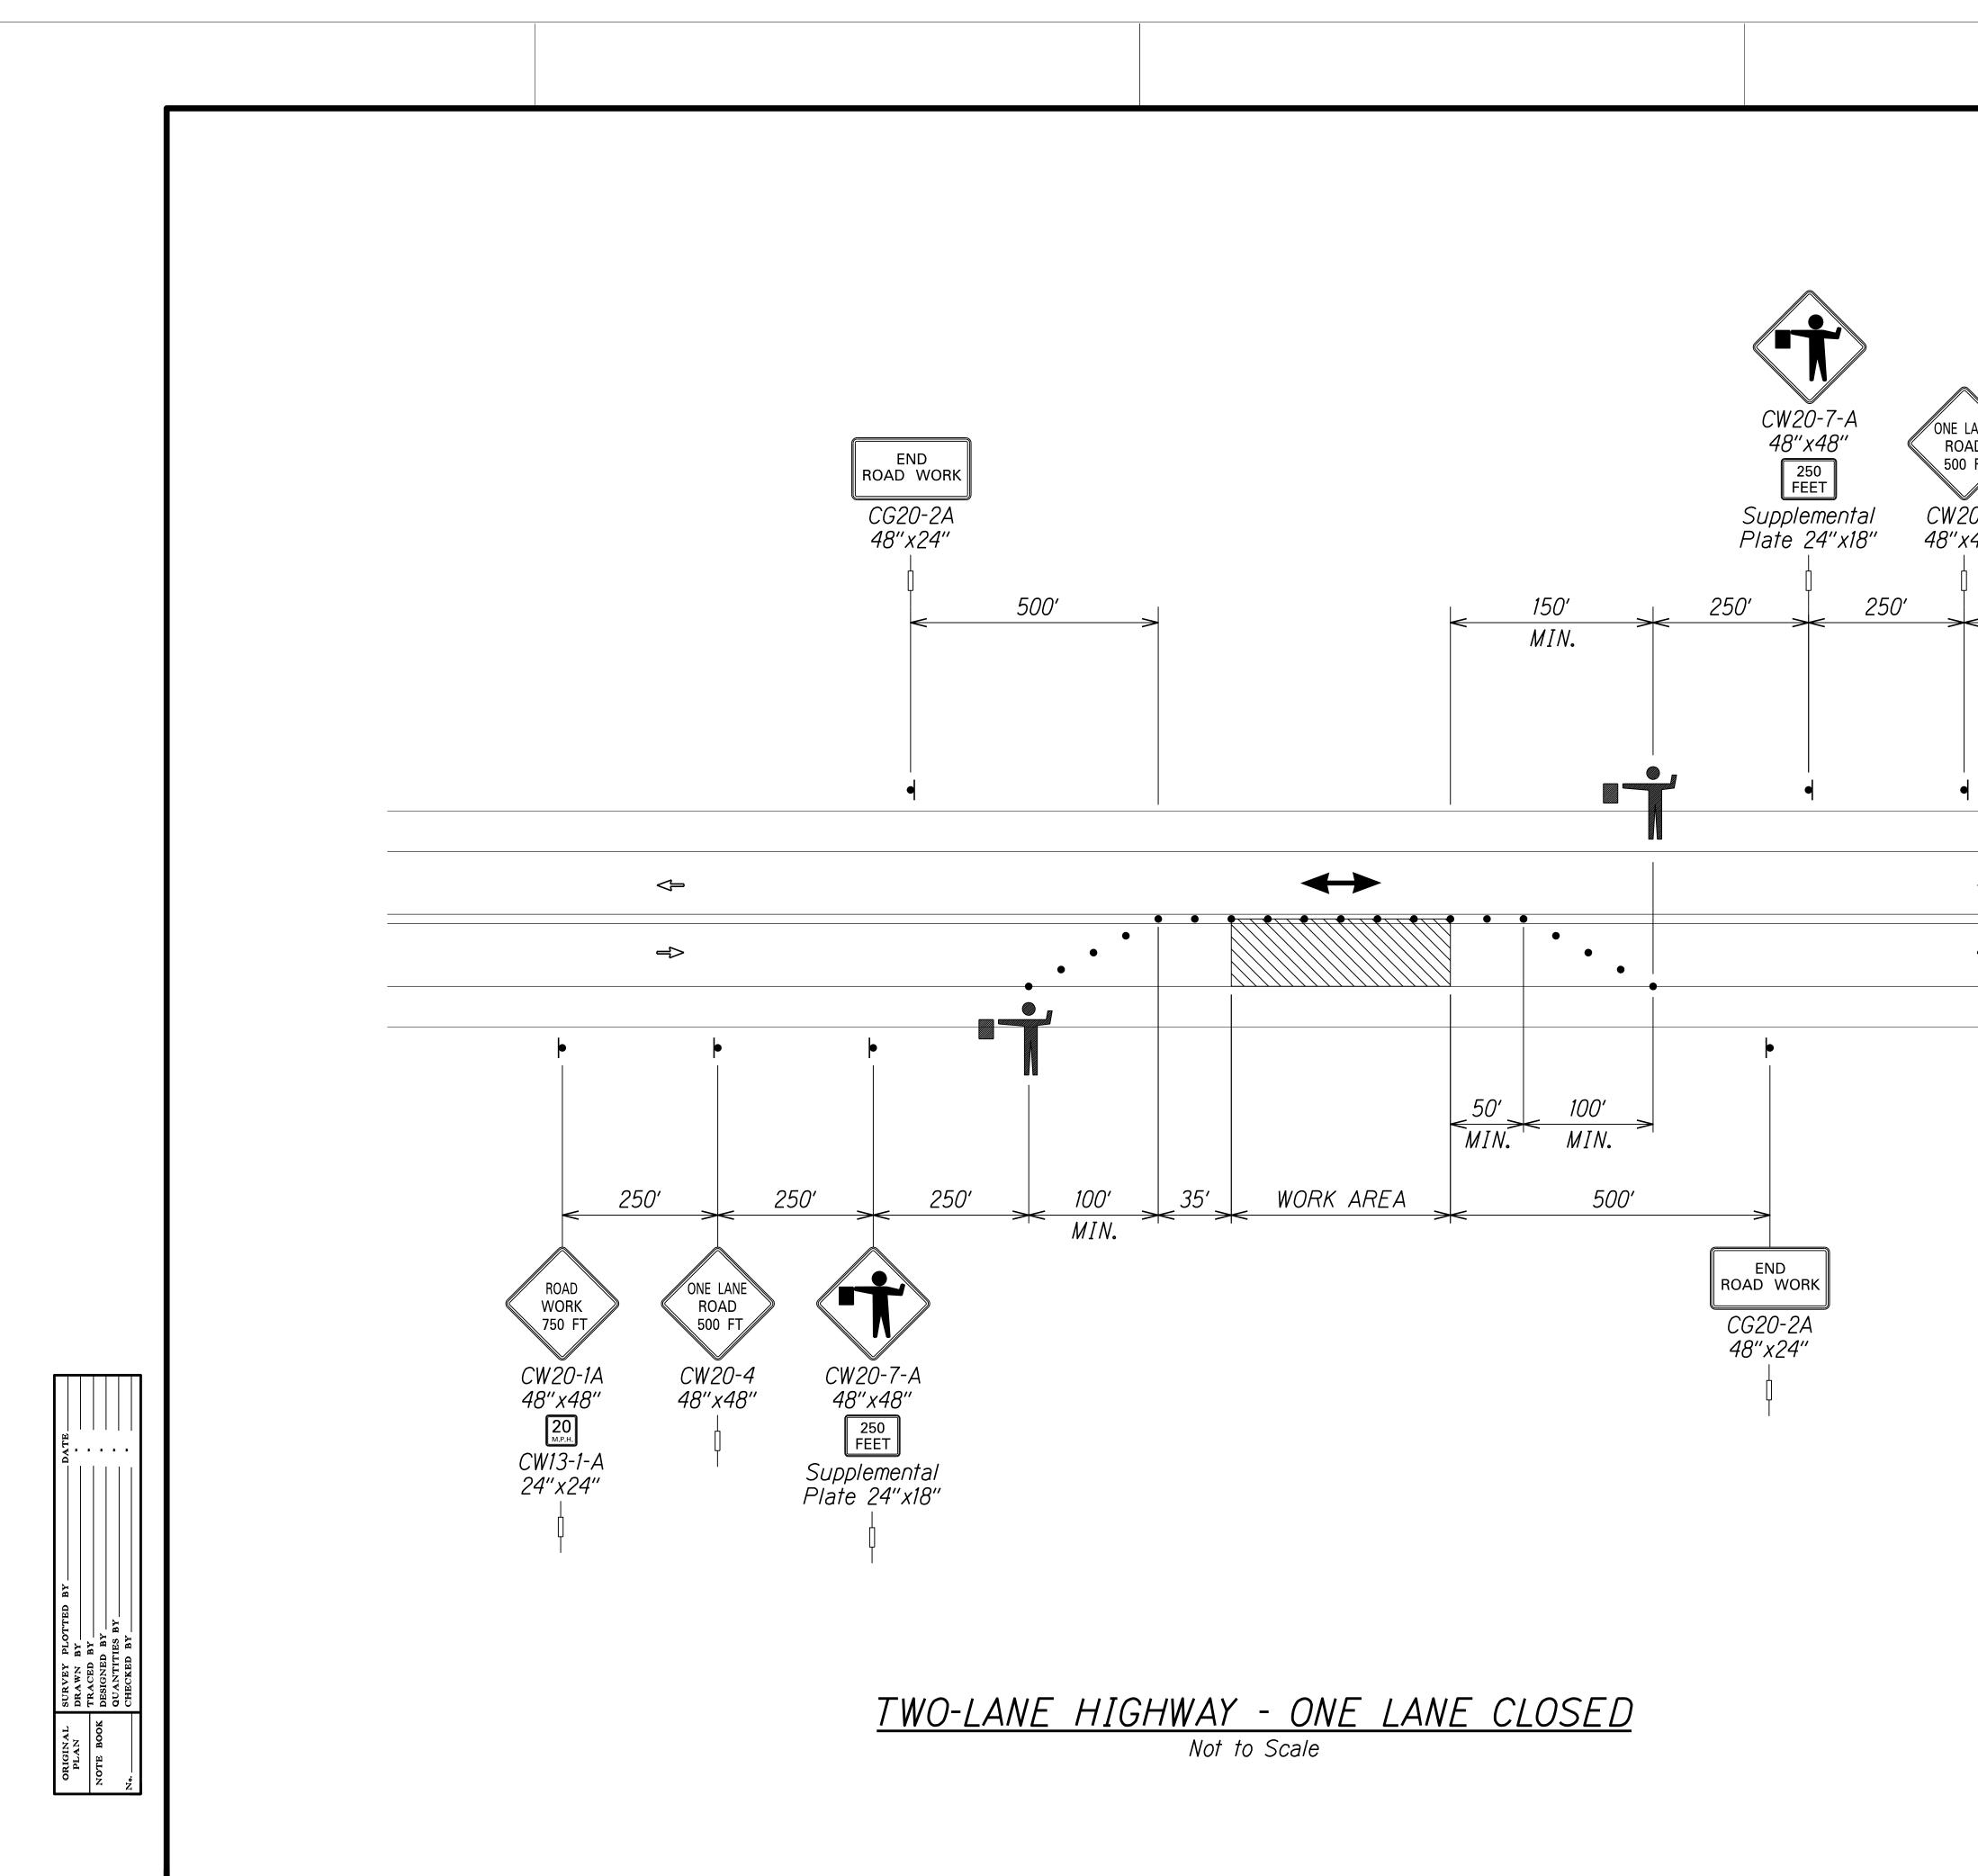

| HAWAII HAW. ER-21(005) 2021 19 23<br>$\overrightarrow{PAWAII}$ |                                        |                                                                     |                                           |                   |                 |                              |                  |                |                 |
|--------------------------------------------------------------------------------------------------------------------------------------------------------------------------------------------------------------------------------------------------------------------------------------------------------------------------------------------------------------------------------------------------------------------------------------------------------------------------------------------------------------------------------------------------------------------------------------------------------------------------------------------------------------------------------------------------------------------------------------------------------------------------------------------------------------------------------------------------------------------------------------------------------------------------------------------------------------------------------------------------------------------------------------------------------------------------------------------------------------------------------------------------------------------------------------------------------------------------------------------------------------------------------------------------------------------------------------------------------------------------------------------------------------------------------------------------------------------------------------------------------------------------------------------------------------------------------------------------------------------------------------------------------------------------------------------------------------------------------------------------------------------------------------------------------------------------------------------------------------------------------------------------------------------------------------------------------------------------------------------------------------------------------------------------------------------------------------------------------------------------------------------------------------------------------------------------------------------------------------------------------------------------------------------------------------------------------------------------------------------------------------------------------------------------------------------------------------------------------------------------------------------------------------------------------------------------------------------------------------------------------------------------------------------------------------------------------------------------------------------------------------------------------------------------------------------------------------------------------------------------------------------------------------------------------------------------------------------------------|----------------------------------------|---------------------------------------------------------------------|-------------------------------------------|-------------------|-----------------|------------------------------|------------------|----------------|-----------------|
| NOTE:<br>1 OVELANE ROAD (CW20-1) and FLAGGER<br>AHEAD (CW20-1) signs shall be installed at<br>250                                                                                                                                                                                                                                                                                                                                                                                                                                                                                                                                                                                                                                                                                                                                                                                                                                                                                                                                                                                                                                                                                                                                                                                                                                                                                                                                                                                                                                                                                                                                                                                                                                                                                                                                                                                                                                                                                                                                                                                                                                                                                                                                                                                                                                                                                                                                                                                                                                                                                                                                                                                                                                                                                                                                                                                                                                                                              |                                        |                                                                     |                                           |                   | STATE           |                              |                  |                | TOTAL<br>SHEETS |
| NOTE:<br>NOTE:<br>NOTE:<br>NOTE:<br>NOTE:<br>NOTE:<br>NOTE:<br>NOTE:<br>NOTE:<br>NOTE:<br>NOTE:<br>NOTE:<br>NOTE:<br>NOTE:<br>NOTE:<br>NOTE:<br>NOTE:<br>NOTE:<br>NOTE:<br>NOTE:<br>NOTE:<br>NOTE:<br>NOTE:<br>NOTE:<br>NOTE:<br>NOTE:<br>NOTE:<br>NOTE:<br>NOTE:<br>NOTE:<br>NOTE:<br>NOTE:<br>NOTE:<br>NOTE:<br>NOTE:<br>NOTE:<br>NOTE:<br>NOTE:<br>NOTE:<br>NOTE:<br>NOTE:<br>NOTE:<br>NOTE:<br>NOTE:<br>NOTE:<br>NOTE:<br>NOTE:<br>NOTE:<br>NOTE:<br>NOTE:<br>NOTE:<br>NOTE:<br>NOTE:<br>NOTE:<br>NOTE:<br>NOTE:<br>NOTE:<br>NOTE:<br>NOTE:<br>NOTE:<br>NOTE:<br>NOTE:<br>NOTE:<br>NOTE:<br>NOTE:<br>NOTE:<br>NOTE:<br>NOTE:<br>NOTE:<br>NOTE:<br>NOTE:<br>NOTE:<br>NOTE:<br>NOTE:<br>NOTE:<br>NOTE:<br>NOTE:<br>NOTE:<br>NOTE:<br>NOTE:<br>NOTE:<br>NOTE:<br>NOTE:<br>NOTE:<br>NOTE:<br>NOTE:<br>NOTE:<br>NOTE:<br>NOTE:<br>NOTE:<br>NOTE:<br>NOTE:<br>NOTE:<br>NOTE:<br>NOTE:<br>NOTE:<br>NOTE:<br>NOTE:<br>NOTE:<br>NOTE:<br>NOTE:<br>NOTE:<br>NOTE:<br>NOTE:<br>NOTE:<br>NOTE:<br>NOTE:<br>NOTE:<br>NOTE:<br>NOTE:<br>NOTE:<br>NOTE:<br>NOTE:<br>NOTE:<br>NOTE:<br>NOTE:<br>NOTE:<br>NOTE:<br>NOTE:<br>NOTE:<br>NOTE:<br>NOTE:<br>NOTE:<br>NOTE:<br>NOTE:<br>NOTE:<br>NOTE:<br>NOTE:<br>NOTE:<br>NOTE:<br>NOTE:<br>NOTE:<br>NOTE:<br>NOTE:<br>NOTE:<br>NOTE:<br>NOTE:<br>NOTE:<br>NOTE:<br>NOTE:<br>NOTE:<br>NOTE:<br>NOTE:<br>NOTE:<br>NOTE:<br>NOTE:<br>NOTE:<br>NOTE:<br>NOTE:<br>NOTE:<br>NOTE:<br>NOTE:<br>NOTE:<br>NOTE:<br>NOTE:<br>NOTE:<br>NOTE:<br>NOTE:<br>NOTE:<br>NOTE:<br>NOTE:<br>NOTE:<br>NOTE:<br>NOTE:<br>NOTE:<br>NOTE:<br>NOTE:<br>NOTE:<br>NOTE:<br>NOTE:<br>NOTE:<br>NOTE:<br>NOTE:<br>NOTE:<br>NOTE:<br>NOTE:<br>NOTE:<br>NOTE:<br>NOTE:<br>NOTE:<br>NOTE:<br>NOTE:<br>NOTE:<br>NOTE:<br>NOTE:<br>NOTE:<br>NOTE:<br>NOTE:<br>NOTE:<br>NOTE:<br>NOTE:<br>NOTE:<br>NOTE:<br>NOTE:<br>NOTE:<br>NOTE:<br>NOTE:<br>NOTE:<br>NOTE:<br>NOTE:<br>NOTE:<br>NOTE:<br>NOTE:<br>NOTE:<br>NOTE:<br>NOTE:<br>NOTE:<br>NOTE:<br>NOTE:<br>NOTE:<br>NOTE:<br>NOTE:<br>NOTE:<br>NOTE:<br>NOTE:<br>NOTE:<br>NOTE:<br>NOTE:<br>NOTE:<br>NOTE:<br>NOTE:<br>NOTE:<br>NOTE:<br>NOTE:<br>NOTE:<br>NOTE:<br>NOTE:<br>NOTE:<br>NOTE:<br>NOTE:<br>NOTE:<br>NOTE:<br>NOTE:<br>NOTE:<br>NOTE:<br>NOTE:<br>NOTE:<br>NOTE:<br>NOTE:<br>NOTE:<br>NOTE:<br>NOTE:<br>NOTE:<br>NOTE:<br>NOTE:<br>NOTE:<br>NOTE:<br>NOTE:<br>NOTE:<br>NOTE:<br>NOTE:<br>NOTE:<br>NOTE:<br>NOTE:<br>NOTE:<br>NOTE:<br>NOTE:<br>NOTE:<br>NOTE:<br>NOTE:<br>NOTE:<br>NOTE:<br>NOTE:<br>NOTE:<br>NOTE:<br>NOTE:<br>NOTE:<br>NOTE:<br>NOTE:<br>NOTE:<br>NOTE:<br>NOTE:<br>NOTE:<br>NOTE:<br>NOTE:<br>NOTE:<br>NOTE:<br>NOTE:<br>NOTE:<br>NOTE:<br>NOTE:<br>NOTE:<br>NOTE:<br>NOTE:<br>NOTE:<br>NOTE:<br>NOTE:<br>NOTE:<br>NOTE:<br>NOTE:<br>NOTE:<br>NOTE:<br>N                                                                                                                                                                                                                                          |                                        |                                                                     |                                           | HAWAII            | HAW.            | ER–21(005)                   | 2021             | 19             | 23              |
| NOTE:<br>NOTE:<br>NOTE:<br>NOTE:<br>NOTE:<br>NOTE:<br>NOTE:<br>NOTE:<br>NOTE:<br>NOTE:<br>NOTE:<br>NOTE:<br>NOTE:<br>NOTE:<br>NOTE:<br>NOTE:<br>NOTE:<br>NOTE:<br>NOTE:<br>NOTE:<br>NOTE:<br>NOTE:<br>NOTE:<br>NOTE:<br>NOTE:<br>NOTE:<br>NOTE:<br>NOTE:<br>NOTE:<br>NOTE:<br>NOTE:<br>NOTE:<br>NOTE:<br>NOTE:<br>NOTE:<br>NOTE:<br>NOTE:<br>NOTE:<br>NOTE:<br>NOTE:<br>NOTE:<br>NOTE:<br>NOTE:<br>NOTE:<br>NOTE:<br>NOTE:<br>NOTE:<br>NOTE:<br>NOTE:<br>NOTE:<br>NOTE:<br>NOTE:<br>NOTE:<br>NOTE:<br>NOTE:<br>NOTE:<br>NOTE:<br>NOTE:<br>NOTE:<br>NOTE:<br>NOTE:<br>NOTE:<br>NOTE:<br>NOTE:<br>NOTE:<br>NOTE:<br>NOTE:<br>NOTE:<br>NOTE:<br>NOTE:<br>NOTE:<br>NOTE:<br>NOTE:<br>NOTE:<br>NOTE:<br>NOTE:<br>NOTE:<br>NOTE:<br>NOTE:<br>NOTE:<br>NOTE:<br>NOTE:<br>NOTE:<br>NOTE:<br>NOTE:<br>NOTE:<br>NOTE:<br>NOTE:<br>NOTE:<br>NOTE:<br>NOTE:<br>NOTE:<br>NOTE:<br>NOTE:<br>NOTE:<br>NOTE:<br>NOTE:<br>NOTE:<br>NOTE:<br>NOTE:<br>NOTE:<br>NOTE:<br>NOTE:<br>NOTE:<br>NOTE:<br>NOTE:<br>NOTE:<br>NOTE:<br>NOTE:<br>NOTE:<br>NOTE:<br>NOTE:<br>NOTE:<br>NOTE:<br>NOTE:<br>NOTE:<br>NOTE:<br>NOTE:<br>NOTE:<br>NOTE:<br>NOTE:<br>NOTE:<br>NOTE:<br>NOTE:<br>NOTE:<br>NOTE:<br>NOTE:<br>NOTE:<br>NOTE:<br>NOTE:<br>NOTE:<br>NOTE:<br>NOTE:<br>NOTE:<br>NOTE:<br>NOTE:<br>NOTE:<br>NOTE:<br>NOTE:<br>NOTE:<br>NOTE:<br>NOTE:<br>NOTE:<br>NOTE:<br>NOTE:<br>NOTE:<br>NOTE:<br>NOTE:<br>NOTE:<br>NOTE:<br>NOTE:<br>NOTE:<br>NOTE:<br>NOTE:<br>NOTE:<br>NOTE:<br>NOTE:<br>NOTE:<br>NOTE:<br>NOTE:<br>NOTE:<br>NOTE:<br>NOTE:<br>NOTE:<br>NOTE:<br>NOTE:<br>NOTE:<br>NOTE:<br>NOTE:<br>NOTE:<br>NOTE:<br>NOTE:<br>NOTE:<br>NOTE:<br>NOTE:<br>NOTE:<br>NOTE:<br>NOTE:<br>NOTE:<br>NOTE:<br>NOTE:<br>NOTE:<br>NOTE:<br>NOTE:<br>NOTE:<br>NOTE:<br>NOTE:<br>NOTE:<br>NOTE:<br>NOTE:<br>NOTE:<br>NOTE:<br>NOTE:<br>NOTE:<br>NOTE:<br>NOTE:<br>NOTE:<br>NOTE:<br>NOTE:<br>NOTE:<br>NOTE:<br>NOTE:<br>NOTE:<br>NOTE:<br>NOTE:<br>NOTE:<br>NOTE:<br>NOTE:<br>NOTE:<br>NOTE:<br>NOTE:<br>NOTE:<br>NOTE:<br>NOTE:<br>NOTE:<br>NOTE:<br>NOTE:<br>NOTE:<br>NOTE:<br>NOTE:<br>NOTE:<br>NOTE:<br>NOTE:<br>NOTE:<br>NOTE:<br>NOTE:<br>NOTE:<br>NOTE:<br>NOTE:<br>NOTE:<br>NOTE:<br>NOTE:<br>NOTE:<br>NOTE:<br>NOTE:<br>NOTE:<br>NOTE:<br>NOTE:<br>NOTE:<br>NOTE:<br>NOTE:<br>NOTE:<br>NOTE:<br>NOTE:<br>NOTE:<br>NOTE:<br>NOTE:<br>NOTE:<br>NOTE:<br>NOTE:<br>NOTE:<br>NOTE:<br>NOTE:<br>NOTE:<br>NOTE:<br>NOTE:<br>NOTE:<br>NOTE:<br>NOTE:<br>NOTE:<br>NOTE:<br>NOTE:<br>NOTE:<br>NOTE:<br>NOTE:<br>NOTE:<br>NOTE:<br>NOTE:<br>NOTE:<br>NOTE:<br>NOTE:<br>NOTE:<br>NOTE:<br>NOTE:<br>NOTE:<br>NOTE:<br>NOTE:<br>NOTE:<br>NOTE:<br>NOTE:<br>NOTE:<br>NOTE:<br>NOTE:<br>NOTE:<br>NOTE:<br>NOTE:<br>NOTE:<br>NOTE:<br>NOTE:<br>NOTE:<br>NOTE:<br>NOTE:<br>NO                                                                                                                                                                                                                                         | 似 wo                                   | RK 🖉                                                                |                                           | <u>LE</u>         | <u>GE</u> N     | ' <u>D</u>                   |                  |                |                 |
| NOTE:<br>NOTE:<br>NOTE:<br>NOTE:<br>NOTE:<br>NOTE:<br>NOTE:<br>NOTE:<br>NOTE:<br>NOTE:<br>NOTE:<br>NOTE:<br>NOTE:<br>NOTE:<br>NOTE:<br>NOTE:<br>NOTE:<br>NOTE:<br>NOTE:<br>NOTE:<br>NOTE:<br>NOTE:<br>NOTE:<br>NOTE:<br>NOTE:<br>NOTE:<br>NOTE:<br>NOTE:<br>NOTE:<br>NOTE:<br>NOTE:<br>NOTE:<br>NOTE:<br>NOTE:<br>NOTE:<br>NOTE:<br>NOTE:<br>NOTE:<br>NOTE:<br>NOTE:<br>NOTE:<br>NOTE:<br>NOTE:<br>NOTE:<br>NOTE:<br>NOTE:<br>NOTE:<br>NOTE:<br>NOTE:<br>NOTE:<br>NOTE:<br>NOTE:<br>NOTE:<br>NOTE:<br>NOTE:<br>NOTE:<br>NOTE:<br>NOTE:<br>NOTE:<br>NOTE:<br>NOTE:<br>NOTE:<br>NOTE:<br>NOTE:<br>NOTE:<br>NOTE:<br>NOTE:<br>NOTE:<br>NOTE:<br>NOTE:<br>NOTE:<br>NOTE:<br>NOTE:<br>NOTE:<br>NOTE:<br>NOTE:<br>NOTE:<br>NOTE:<br>NOTE:<br>NOTE:<br>NOTE:<br>NOTE:<br>NOTE:<br>NOTE:<br>NOTE:<br>NOTE:<br>NOTE:<br>NOTE:<br>NOTE:<br>NOTE:<br>NOTE:<br>NOTE:<br>NOTE:<br>NOTE:<br>NOTE:<br>NOTE:<br>NOTE:<br>NOTE:<br>NOTE:<br>NOTE:<br>NOTE:<br>NOTE:<br>NOTE:<br>NOTE:<br>NOTE:<br>NOTE:<br>NOTE:<br>NOTE:<br>NOTE:<br>NOTE:<br>NOTE:<br>NOTE:<br>NOTE:<br>NOTE:<br>NOTE:<br>NOTE:<br>NOTE:<br>NOTE:<br>NOTE:<br>NOTE:<br>NOTE:<br>NOTE:<br>NOTE:<br>NOTE:<br>NOTE:<br>NOTE:<br>NOTE:<br>NOTE:<br>NOTE:<br>NOTE:<br>NOTE:<br>NOTE:<br>NOTE:<br>NOTE:<br>NOTE:<br>NOTE:<br>NOTE:<br>NOTE:<br>NOTE:<br>NOTE:<br>NOTE:<br>NOTE:<br>NOTE:<br>NOTE:<br>NOTE:<br>NOTE:<br>NOTE:<br>NOTE:<br>NOTE:<br>NOTE:<br>NOTE:<br>NOTE:<br>NOTE:<br>NOTE:<br>NOTE:<br>NOTE:<br>NOTE:<br>NOTE:<br>NOTE:<br>NOTE:<br>NOTE:<br>NOTE:<br>NOTE:<br>NOTE:<br>NOTE:<br>NOTE:<br>NOTE:<br>NOTE:<br>NOTE:<br>NOTE:<br>NOTE:<br>NOTE:<br>NOTE:<br>NOTE:<br>NOTE:<br>NOTE:<br>NOTE:<br>NOTE:<br>NOTE:<br>NOTE:<br>NOTE:<br>NOTE:<br>NOTE:<br>NOTE:<br>NOTE:<br>NOTE:<br>NOTE:<br>NOTE:<br>NOTE:<br>NOTE:<br>NOTE:<br>NOTE:<br>NOTE:<br>NOTE:<br>NOTE:<br>NOTE:<br>NOTE:<br>NOTE:<br>NOTE:<br>NOTE:<br>NOTE:<br>NOTE:<br>NOTE:<br>NOTE:<br>NOTE:<br>NOTE:<br>NOTE:<br>NOTE:<br>NOTE:<br>NOTE:<br>NOTE:<br>NOTE:<br>NOTE:<br>NOTE:<br>NOTE:<br>NOTE:<br>NOTE:<br>NOTE:<br>NOTE:<br>NOTE:<br>NOTE:<br>NOTE:<br>NOTE:<br>NOTE:<br>NOTE:<br>NOTE:<br>NOTE:<br>NOTE:<br>NOTE:<br>NOTE:<br>NOTE:<br>NOTE:<br>NOTE:<br>NOTE:<br>NOTE:<br>NOTE:<br>NOTE:<br>NOTE:<br>NOTE:<br>NOTE:<br>NOTE:<br>NOTE:<br>NOTE:<br>NOTE:<br>NOTE:<br>NOTE:<br>NOTE:<br>NOTE:<br>NOTE:<br>NOTE:<br>NOTE:<br>NOTE:<br>NOTE:<br>NOTE:<br>NOTE:<br>NOTE:<br>NOTE:<br>NOTE:<br>NOTE:<br>NOTE:<br>NOTE:<br>NOTE:<br>NOTE:<br>NOTE:<br>NOTE:<br>NOTE:<br>NOTE:<br>NOTE:<br>NOTE:<br>NOTE:<br>NOTE:<br>NOTE:<br>NOTE:<br>NOTE:<br>NOTE:<br>NOTE:<br>NOTE:<br>NOTE:<br>NOTE:<br>NOTE:<br>NOTE:<br>NOTE:<br>NOTE:<br>NOTE:<br>NOTE:<br>NOTE:<br>NOTE:<br>NOTE:<br>NOTE:<br>NOTE:<br>NOTE:<br>NOTE:<br>NO                                                                                                                                                                                                                                         | NE CW2                                 | 0-1A                                                                |                                           |                   | // W            | ork Area                     |                  |                |                 |
| NOTE:<br>1. ONE LANE ROAD (CW20-1) and FLAGGER<br>A Sign<br>NOTE:<br>1. ONE LANE ROAD (CW20-1) and FLAGGER<br>AHEAD (CW20-7) signs shall be removed<br>or covered when no work is being performed<br>and lane is not closed.<br>2. Cones or delineators shall be installed at<br>25' o.c. max. on tapers.                                                                                                                                                                                                                                                                                                                                                                                                                                                                                                                                                                                                                                                                                                                                                                                                                                                                                                                                                                                                                                                                                                                                                                                                                                                                                                                                                                                                                                                                                                                                                                                                                                                                                                                                                                                                                                                                                                                                                                                                                                                                                                                                                                                                                                                                                                                                                                                                                                                                                                                                                                                                                                                                      |                                        | О.<br>.н.                                                           |                                           | T.                | • F             | Police Office                | r/Flag           | ger            |                 |
| NOTE: NOTE: NOTE: 1. Sign NOTE: 1. ONE LANE ROAD (CW20-1) and FLAGGER<br>AHEAD (CW20-7) signs shall be removed<br>or covered when no work is being performed<br>and lane of elineators shall be installed at<br>25' a.c. max. on tapers. 1. Sign NOTE: 1. ONE LANE ROAD (CW20-1) and FLAGGER<br>AHEAD (CW20-7) signs shall be installed at<br>25' a.c. max. on tapers. 1. Sign 1. S                                                                                                                                                                                                                                                                                                                                                                                                                                                                                                                                                                                                                                                                                                                                                                                                                                                                                                                                                                                                                                                                                                                                                                                                                                                                                                                                                                                                                                                                                                                                                                                                                                                                                            |                                        |                                                                     |                                           |                   | > V             | ehicle Traft                 | fic Flo          | N              |                 |
| NOTE:<br>1. ONE LANE ROAD (CW20-1) and FLAGGER<br>AHEAD (CW20-7) signs shall be removed<br>or covered when no work is being performed<br>and lane is not closed.<br>2. Cones or delineators shall be installed at<br>25' o.c. max. on tapers.<br>Image: State of the state of                                                                                                                                                                                                                                                                                                                                                                                                                                                                                                                                                                                                                                                                                                                                                                                                                                                          | 250'                                   |                                                                     |                                           | •                 | С               | `one/Delinea                 | tor              |                |                 |
| NOTE: 1. ONE LANE ROAD (CW20-1) and FLAGGER<br>AHEAD (CW20-7) signs shall be removed<br>or covered when no work is being performed<br>and lane is not closed. 2. Cones or delineators shall be installed at<br>25' o.c. max. on tapers.          Image: Comparison of the com                                                                                                                                                                                                                                                                                                                                                                                                                                                                                                                                                                                                                                                                                                                                                                                                                                                                                | >                                      |                                                                     |                                           | •                 | S               | ign                          |                  |                |                 |
| NOTE: 1. ONE LANE ROAD (CW20-1) and FLAGGER<br>AHEAD (CW20-7) signs shall be removed<br>or covered when no work is being performed<br>and lane is not closed. 2. Cones or delineators shall be installed at<br>25' o.c. max. on tapers.          Image: Comparison of the com                                                                                                                                                                                                                                                                                                                                                                                                                                                                                                                                                                                                                                                                                                                                                                                                                                                                                |                                        |                                                                     |                                           |                   |                 |                              |                  |                |                 |
| NOTE: 1. ONE LANE ROAD (CW20-1) and FLAGGER<br>AHEAD (CW20-7) signs shall be removed<br>or covered when no work is being performed<br>and lane is not closed. 2. Cones or delineators shall be installed at<br>25' o.c. max. on tapers.          Image: Comparison of the com                                                                                                                                                                                                                                                                                                                                                                                                                                                                                                                                                                                                                                                                                                                                                                                                                                                                                |                                        |                                                                     |                                           |                   |                 |                              |                  |                |                 |
| NOTE: 1. ONE LANE ROAD (CW20-1) and FLAGGER<br>AHEAD (CW20-7) signs shall be removed<br>or covered when no work is being performed<br>and lane is not closed. 2. Cones or delineators shall be installed at<br>25' o.c. max. on tapers.          Image: Comparison of the second                                                                                                                                                                                                                                                                                                                                                                                                                                                                                                                                                                                                                                                                                                                                                                                                                                                                                | •                                      |                                                                     |                                           |                   |                 |                              |                  |                |                 |
| NOTE:<br>1. ONE LANE ROAD (CW20-1) and FLAGGER<br>AHEAD (CW20-7) signs shall be removed<br>or covered when no work is being performed<br>and lane is not closed.<br>2. Cones or delineators shall be installed at<br>25' o.c. max. on tapers.                                                                                                                                                                                                                                                                                                                                                                                                                                                                                                                                                                                                                                                                                                                                                                                                                                                                                                                                                                                                                                                                                                                                                                                                                                                                                                                                                                                                                                                                                                                                                                                                                                                                                                                                                                                                                                                                                                                                                                                                                                                                                                                                                                                                                                                                                                                                                                                                                                                                                                                                                                                                                                                                                                                                  |                                        |                                                                     |                                           |                   |                 |                              |                  |                |                 |
| NOTE:<br>1. ONE LANE ROAD (CW20-1) and FLAGGER<br>AHEAD (CW20-7) signs shall be removed<br>or covered when no work is being performed<br>and lane is not closed.<br>2. Cones or delineators shall be installed at<br>25' o.c. max. on tapers.<br>$\vec{restrictor max. on tapers.}$ $\vec{restrictor function}$                                                                                                                                                                                                                                                                                                                                                                                                                                                                                                                                                                                                                                                                                                                                                                                                                                                                                                                                                                                                                                                                                                                                                                                                                                                                                                                                                                                |                                        |                                                                     |                                           |                   |                 |                              |                  |                |                 |
| <ol> <li>ONE LANE ROAD (CW20-1) and FLAGGER<br/>AHEAD (CW20-7) signs shall be removed<br/>or covered when no work is being performed<br/>and lane is not closed.</li> <li>Cones or delineators shall be installed at<br/>25' o.c. max. on tapers.</li> </ol> REDUCED PLAN<br>(HALF SIZE) 1 2 3 INCINES OF ORIGINAL PLAN Work was prepared by reprinted by reprinted publication. TRAFFIC CONTROL PLANS <u>Philos work was prepared by reprinted by reprinted at 2018 KILAUEA ERUPTION PERMANENT REPAIRS<br/>Federal Aid Project No. ER-21(005) Scale: Not to Scale Date: August 2021</u>                                                                                                                                                                                                                                                                                                                                                                                                                                                                                                                                                                                                                                                                                                                                                                                                                                                                                                                                                                                                                                                                                                                                                                                                                                                                                                                                                                                                                                                                                                                                                                                                                                                                                                                                                                                                                                                                                                                                                                                                                                                                                                                                                                                                                                                                                                                                                                                       | =⊳                                     |                                                                     |                                           |                   |                 |                              |                  |                |                 |
| <ul> <li>I. ONE LANE ROAD (CW20-1) and FLAGGER<br/>AHEAD (CW20-7) signs shall be removed<br/>or covered when no work is being performed<br/>and lane is not closed.</li> <li>Cones or delineators shall be installed at<br/>25' o.c. max. on tapers.</li> </ul> REDUCED PLAN<br>(HALF SIZE) J 2 3 INCINES OF ORIGINAL PLAN This work was prepared by re<br>or under my supervision. This work was prepared by re<br>or under my supervision. Expiration bate of License 4/22                                                                                                                                                                                                                                                                                                                                                                                                                                                                                                                                                                                                                                                                                                                                                                                                                                                                                                                                                                                                                                                                                                                                                                                                                                                                                                                                                                                                                                                                                                                                                                                                                                                                                                                                                                                                                                                                                                                                                                                                                                                                                                                                                                                                                                                                                                                                                                                                                                                                                                   |                                        |                                                                     |                                           |                   |                 |                              |                  |                |                 |
| <ul> <li>I. ONE LANE ROAD (CW20-1) and FLAGGER<br/>AHEAD (CW20-7) signs shall be removed<br/>or covered when no work is being performed<br/>and lane is not closed.</li> <li>Cones or delineators shall be installed at<br/>25' o.c. max. on tapers.</li> </ul> REDUCED PLAN<br>(HALF SIZE) J 2 3 INCINES OF ORIGINAL PLAN This work was prepared by re<br>or under my supervision. This work was prepared by re<br>or under my supervision. Expiration bate of License 4/22                                                                                                                                                                                                                                                                                                                                                                                                                                                                                                                                                                                                                                                                                                                                                                                                                                                                                                                                                                                                                                                                                                                                                                                                                                                                                                                                                                                                                                                                                                                                                                                                                                                                                                                                                                                                                                                                                                                                                                                                                                                                                                                                                                                                                                                                                                                                                                                                                                                                                                   |                                        |                                                                     |                                           |                   |                 |                              |                  |                |                 |
| (HALF SIZE)<br>(HALF                                                                                                                                                                                                                                                                                                                                                                                                                                                                                                                       | 1. ONE<br>AHE<br>or c<br>and<br>2. Con | AD (CW20-7) signovered when no<br>lane is not closses or delineator | ns shall<br>work is<br>sed.<br>s shall be | be rem<br>being p | oved<br>perfori |                              |                  |                |                 |
| DEPARTMENT OF TRANSPORTATION<br>HIGHWAY'S DIVISIONDEPARTMENT OF TRANSPORTATION<br>HIGHWAY'S DIVISIONDEPARTMENT OF TRANSPORTATION<br>HIGHWAY'S DIVISIONThis work was prepared by me<br>or under my supervision.Expiration Date of License 4/22Expiration Date of License 4/22                                                                                                                                                                                                                                                                                                                                                                                                                                                                                                                                                                                                                                                                                                                                                                                                                                                                                                                                                                                                                                                                                                                                                                                                                                                                                                                                                                                                                                                                                                                                                                                                                                                                                                                                                                                                                                                                                                                                                                                                                                                                                                                                                                                                                                                                                                                                                                                                                                                                                                                                                                                                                                                                                                   |                                        |                                                                     |                                           |                   |                 |                              | HALF SIZ<br>1    | 2<br>2         | 3<br>AN         |
| This work was prepared by me or under my supervision.         Expiration Date of License 4/22             TRAFFIC CONTROL PLANS             This work was prepared by me or under my supervision.             Expiration Date of License 4/22             TRAFFIC CONTROL PLANS             PAHOA-KALAPANA ROAD         2018       KILAUEA ERUPTION PERMANENT REPAIRS         Federal Aid Project No. ER-21(005)         Scale: Not to Scale       Date: August 2021                                                                                                                                                                                                                                                                                                                                                                                                                                                                                                                                                                                                                                                                                                                                                                                                                                                                                                                                                                                                                                                                                                                                                                                                                                                                                                                                                                                                                                                                                                                                                                                                                                                                                                                                                                                                                                                                                                                                                                                                                                                                                                                                                                                                                                                                                                                                                                                                                                                                                                           |                                        | C Licens<br>Profess<br>Engine                                       | sed<br>ional<br>eer                       | _                 |                 | TMENT OF TRA<br>HIGHWAYS DIV | NSPORT/<br>ISION |                |                 |
| This work was prepared by me or under my supervision.         Intervision was prepared by me or under my supervision.         Expiration Date of License 4/22         Intervision Colspan="2">Intervision Colspan="2"         Intervision Colspan="2"         <                                                                                                                                                                                                                                                                                                                                                                                                                                                                                                                                                                                                                                                                                                                                                                                                                                                                                                                                                                                                                                                                                                                                                                                                                                                                                                                                                                                                                                                                                                                                                                                                                                                                                                                                                |                                        | No.833                                                              | 56-C                                      | <u>TR</u>         | <u>PAFF</u>     | <u>IC CONT</u>               | ROL              | ΡΔΑΛ           | <u> S</u>       |
| Expiration Date of License 4/22             Federal Aid Project No. ER-21(005)         Scale: Not to Scale       Date: August 2021                                                                                                                                                                                                                                                                                                                                                                                                                                                                                                                                                                                                                                                                                                                                                                                                                                                                                                                                                                                                                                                                                                                                                                                                                                                                                                                                                                                                                                                                                                                                                                                                                                                                                                                                                                                                                                                                                                                                                                                                                                                                                                                                                                                                                                                                                                                                                                                                                                                                                                                                                                                                                                                                                                                                                                                                                                             |                                        | This work was pr                                                    | repared by me                             | 2018 K            |                 |                              |                  |                | PAIRS           |
|                                                                                                                                                                                                                                                                                                                                                                                                                                                                                                                                                                                                                                                                                                                                                                                                                                                                                                                                                                                                                                                                                                                                                                                                                                                                                                                                                                                                                                                                                                                                                                                                                                                                                                                                                                                                                                                                                                                                                                                                                                                                                                                                                                                                                                                                                                                                                                                                                                                                                                                                                                                                                                                                                                                                                                                                                                                                                                                                                                                |                                        |                                                                     |                                           | Fea               | deral /         | Aid Project                  | No. EF           | <u>R-21(00</u> | <u>5)</u>       |
|                                                                                                                                                                                                                                                                                                                                                                                                                                                                                                                                                                                                                                                                                                                                                                                                                                                                                                                                                                                                                                                                                                                                                                                                                                                                                                                                                                                                                                                                                                                                                                                                                                                                                                                                                                                                                                                                                                                                                                                                                                                                                                                                                                                                                                                                                                                                                                                                                                                                                                                                                                                                                                                                                                                                                                                                                                                                                                                                                                                |                                        |                                                                     |                                           |                   | SHEET           | <sup>-</sup> No. 1 OF        | 1                | SHEET          | S               |