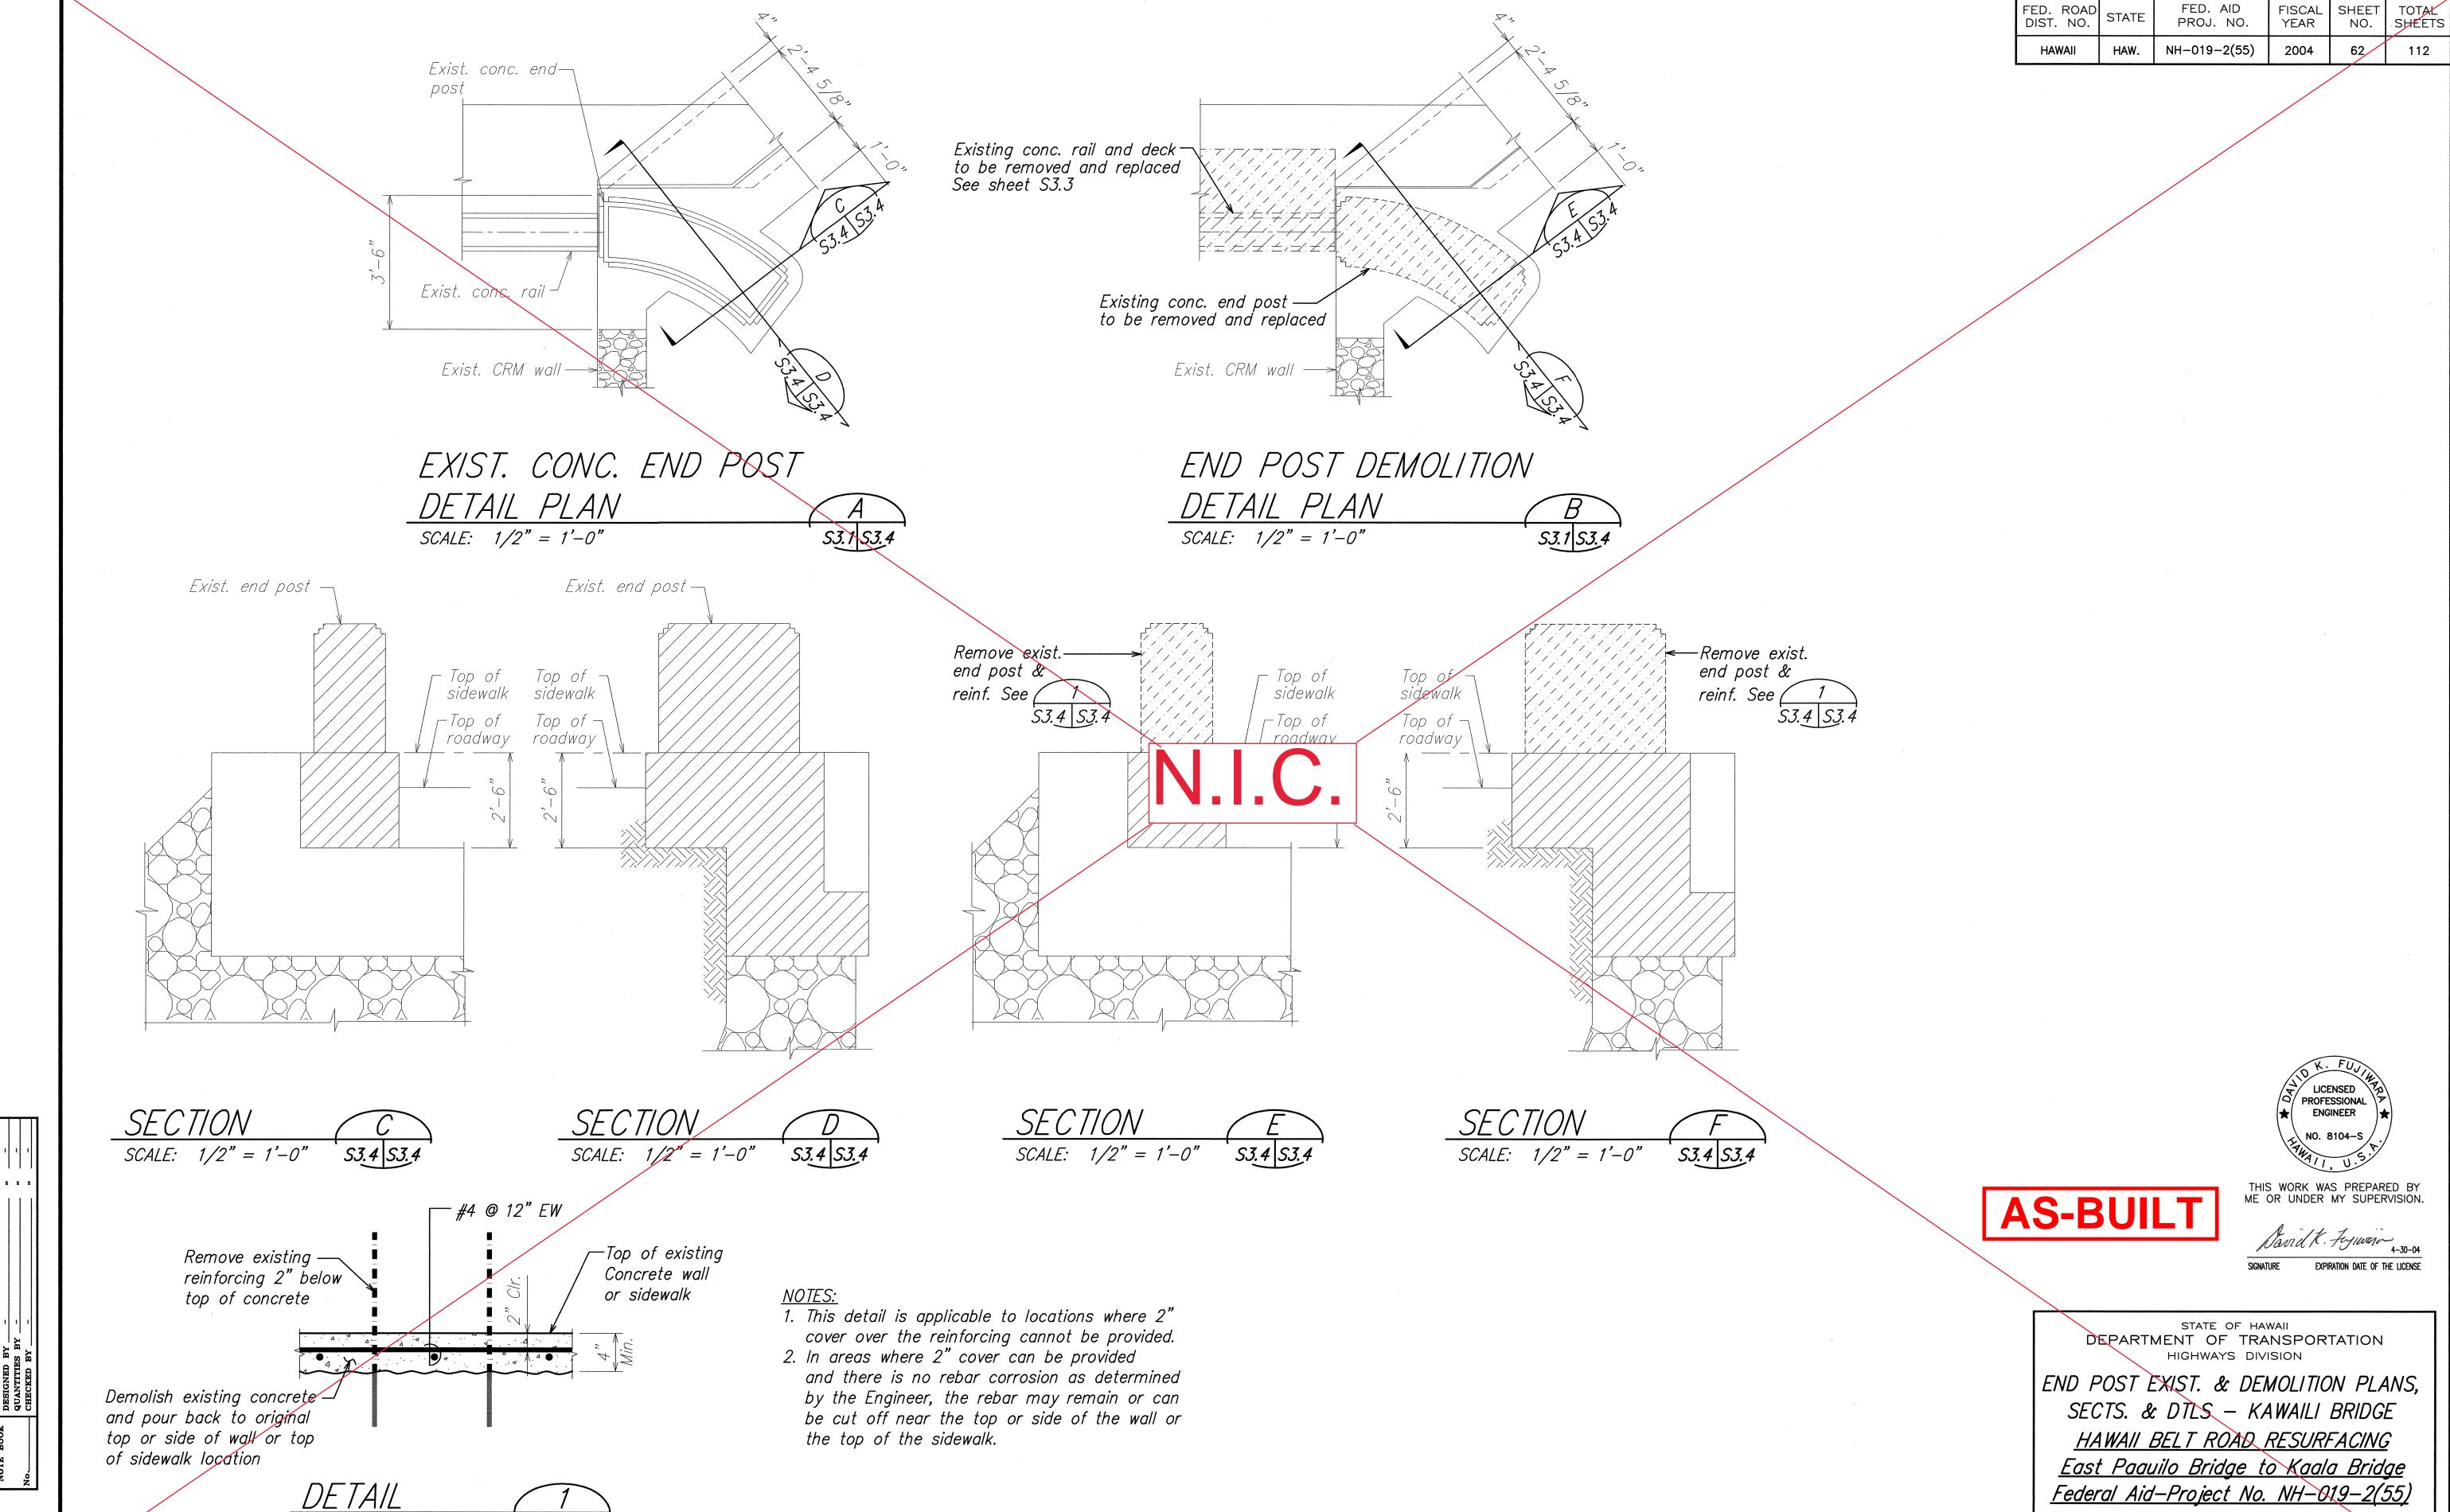

SCALE:  $1 \frac{1}{2}" = 1'-0" \quad S3.4 \quad S3.4$ 

62

FED. AID PROJ. NO.

Federal Aid-Project No. NH-019-2(55)

Scale: As Noted

Date: April 2004

SHEET No. **\$3.4** OF **61** SHEETS

\Cad1\ksf04\2003\30041-HBR KAALA-PAAUILO\04-13-04\HB