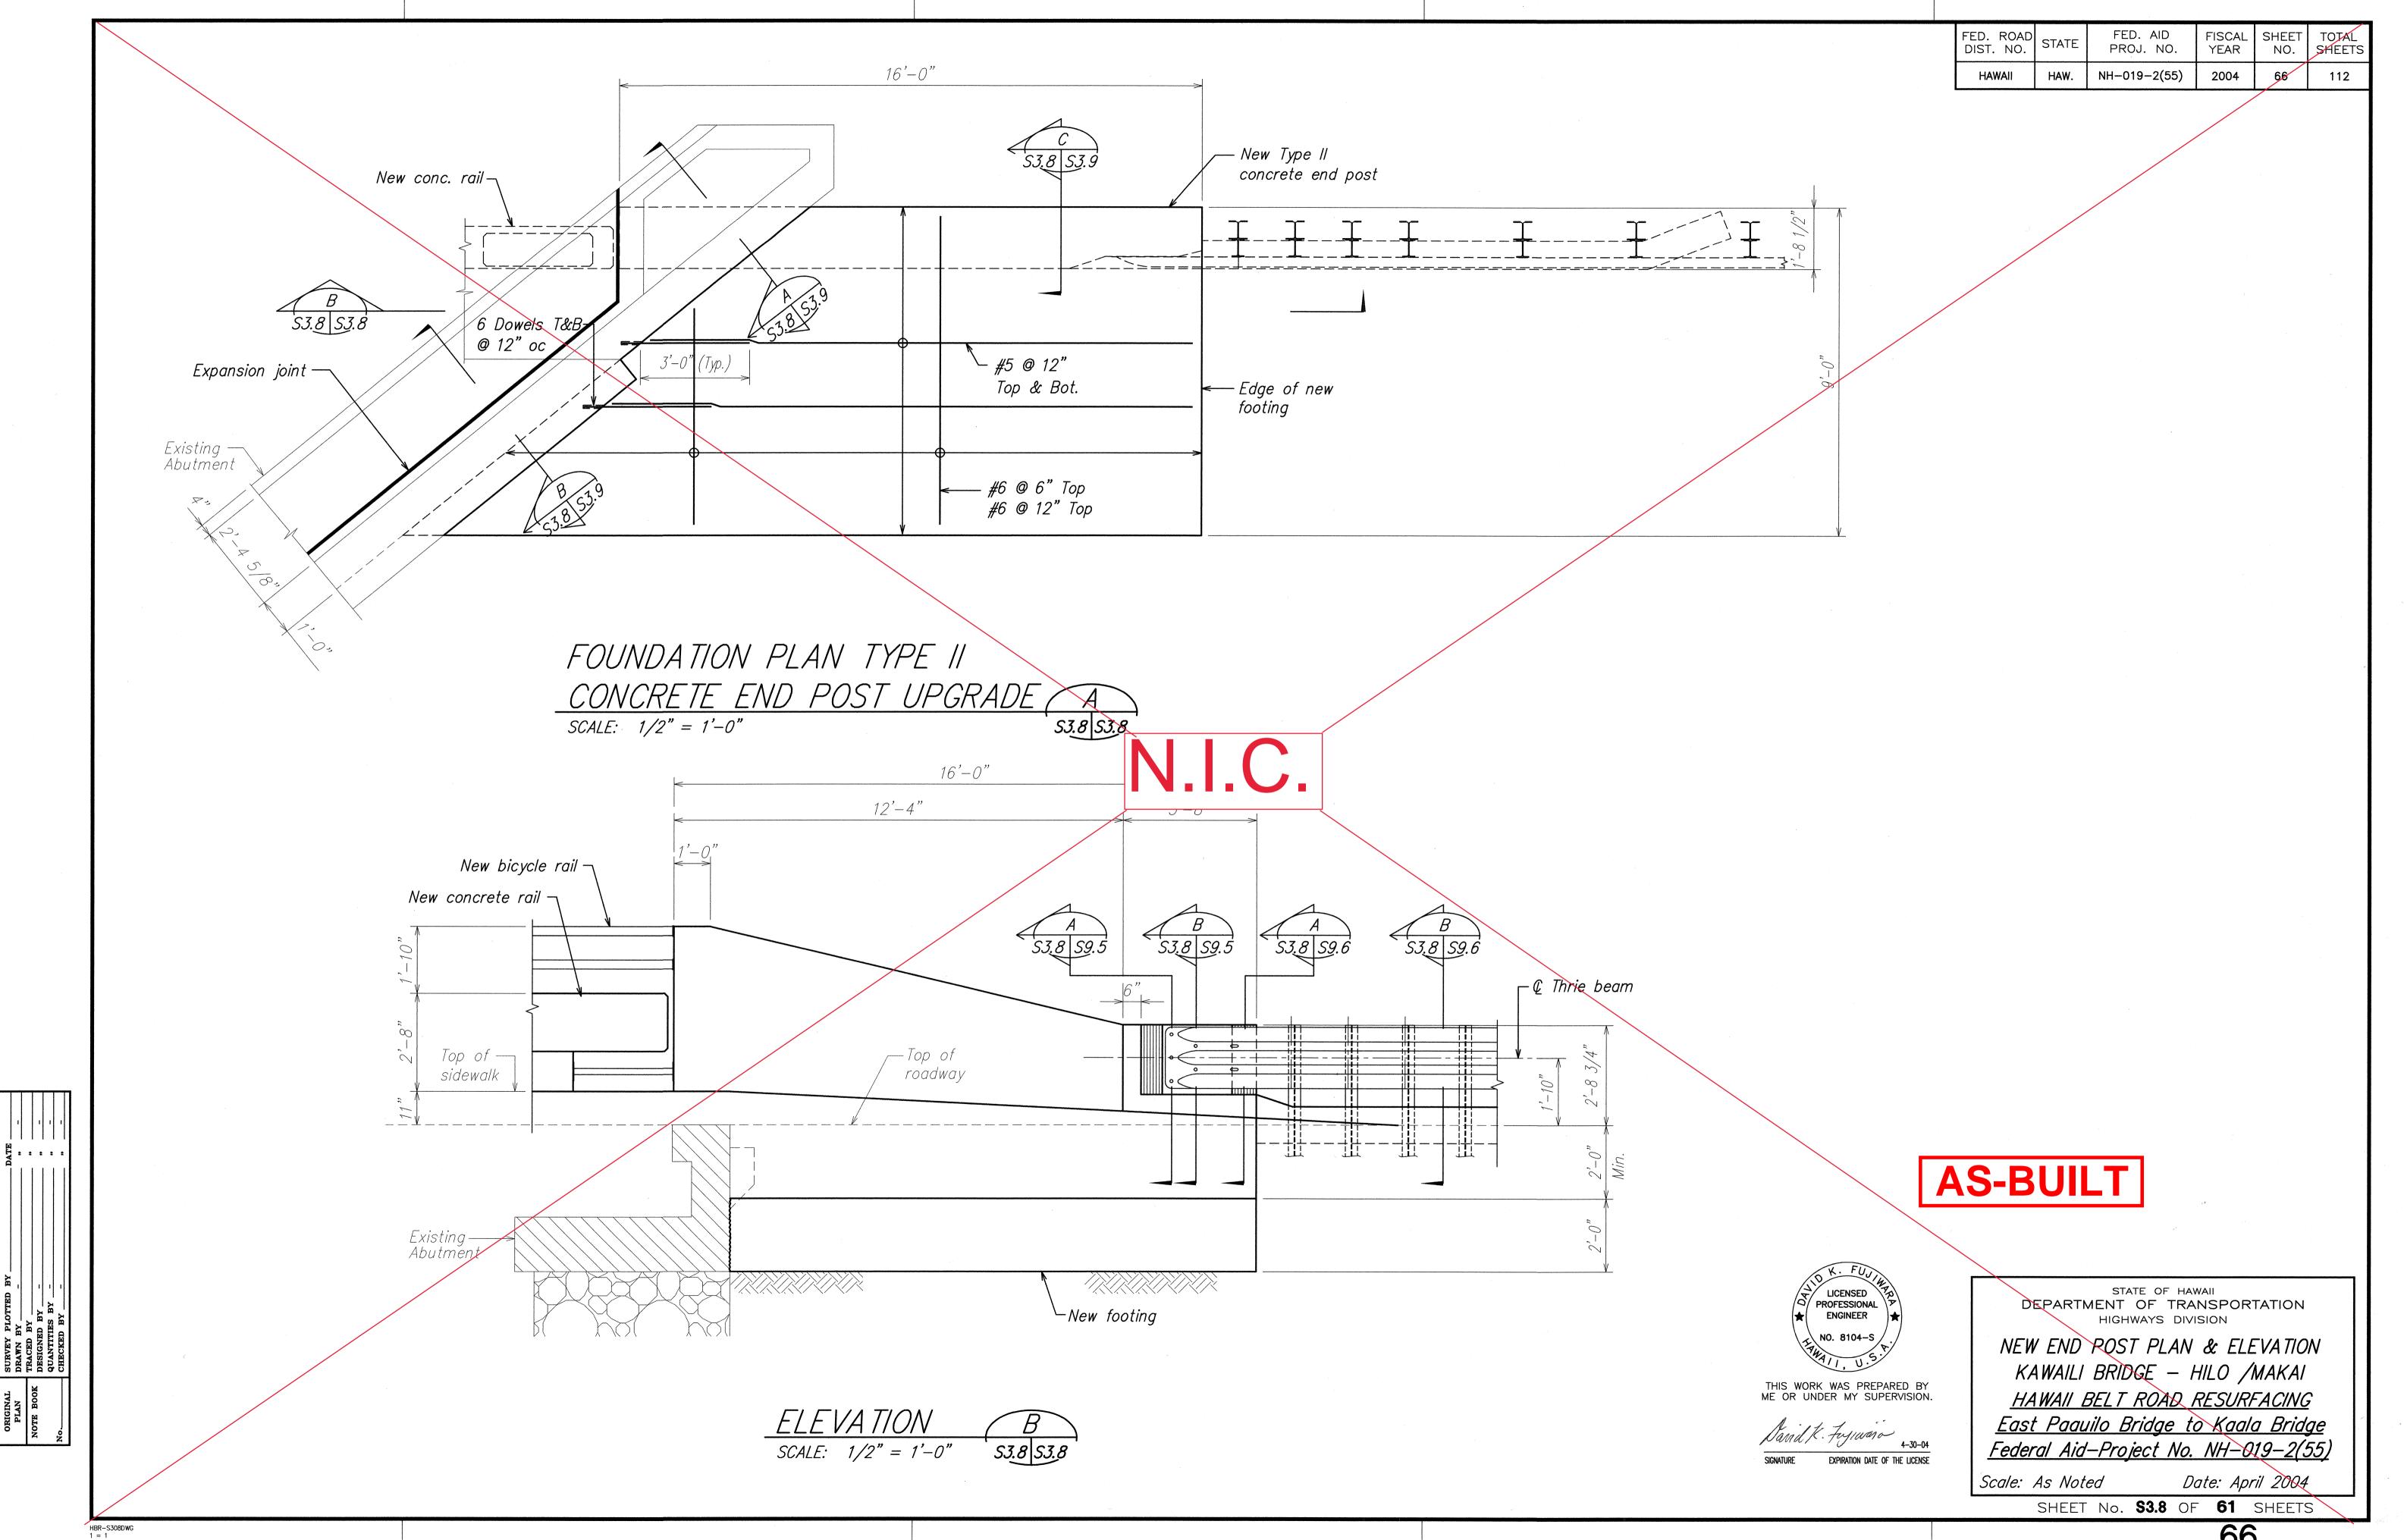

SCALE:  $1 \frac{1}{2}" = 1'-0" \quad S3.4 \quad S3.4$ 

62

FED. AID PROJ. NO.

Federal Aid-Project No. NH-019-2(55)

Scale: As Noted

Date: April 2004

SHEET No. **\$3.4** OF **61** SHEETS

\Cad1\ksf04\2003\30041-HBR KAALA-PAAUILO\04-13-04\HB