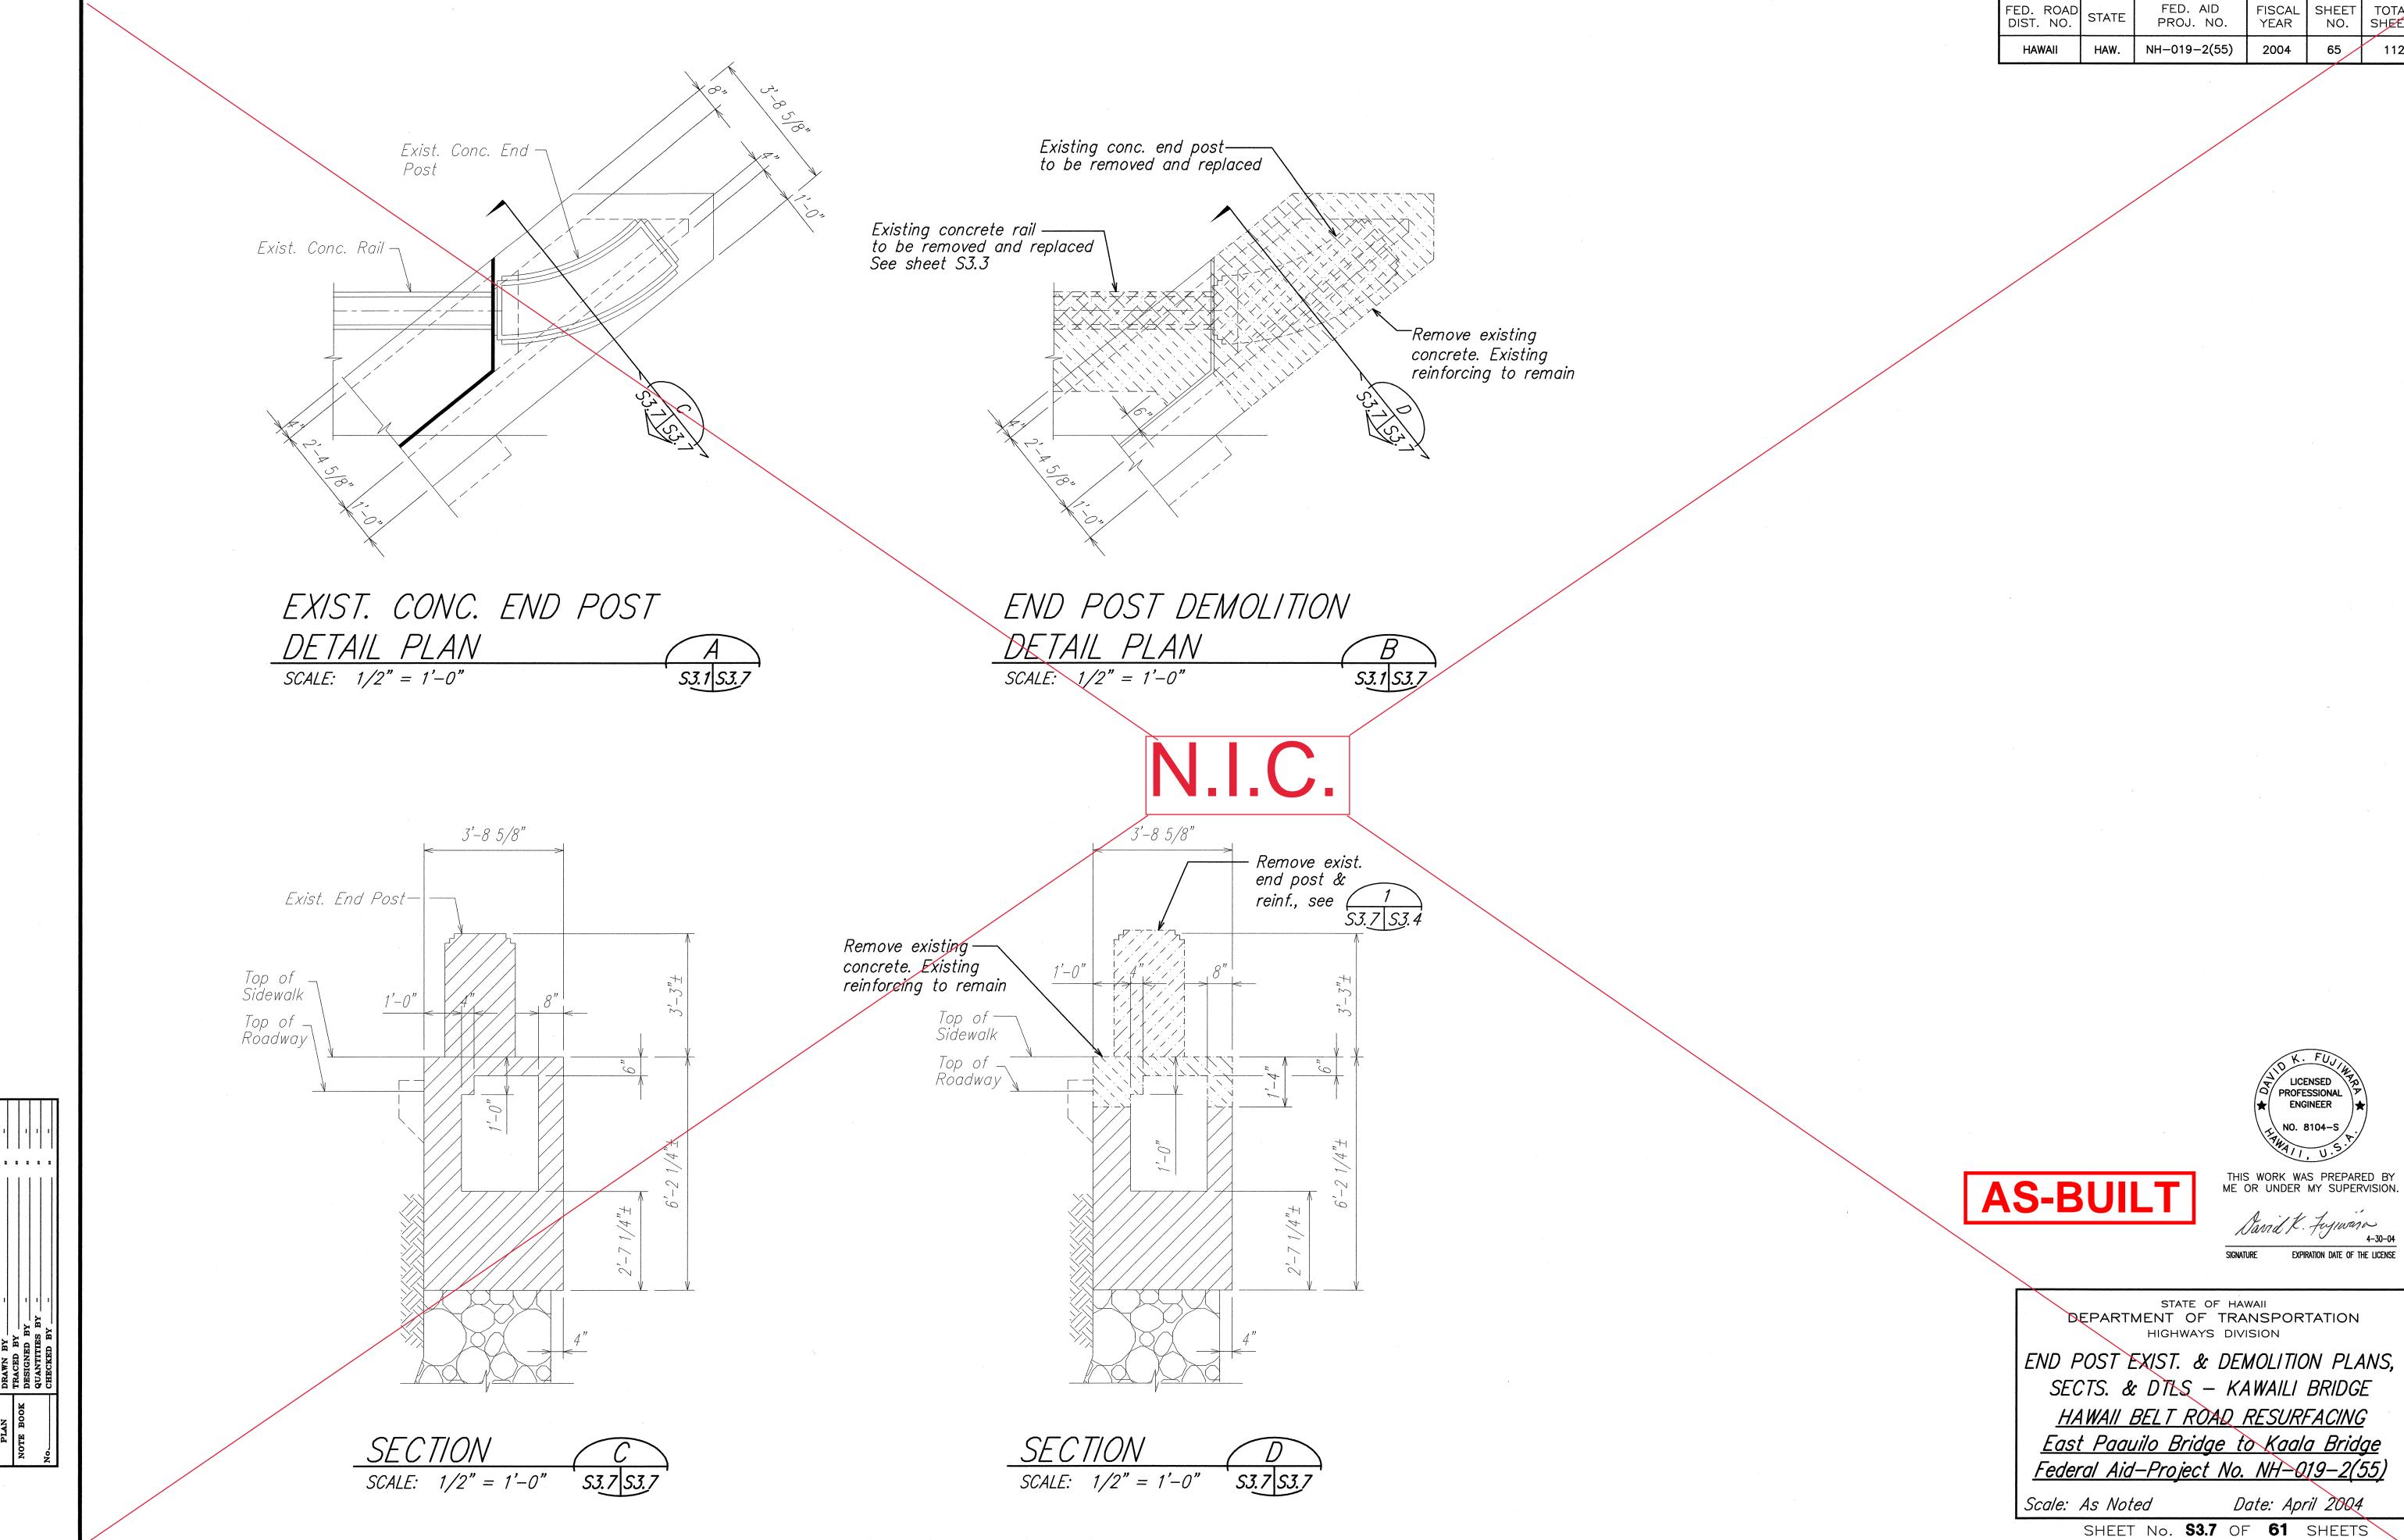

\Cad1\ksf04\2003\30041-HBR KAALA-PAAUILO\04-13-04\HBR-S314.dwg, 4/12/2004 11:17:01 AM, KSFind

HBR-S314.DWG 1 = 1

\Cad1\ksf04\2003\30041-HBR KAALA-PAAUILO\04-13-04\HBR-S315.dwg, 4/12/2004 11:18:00 AM, H

73