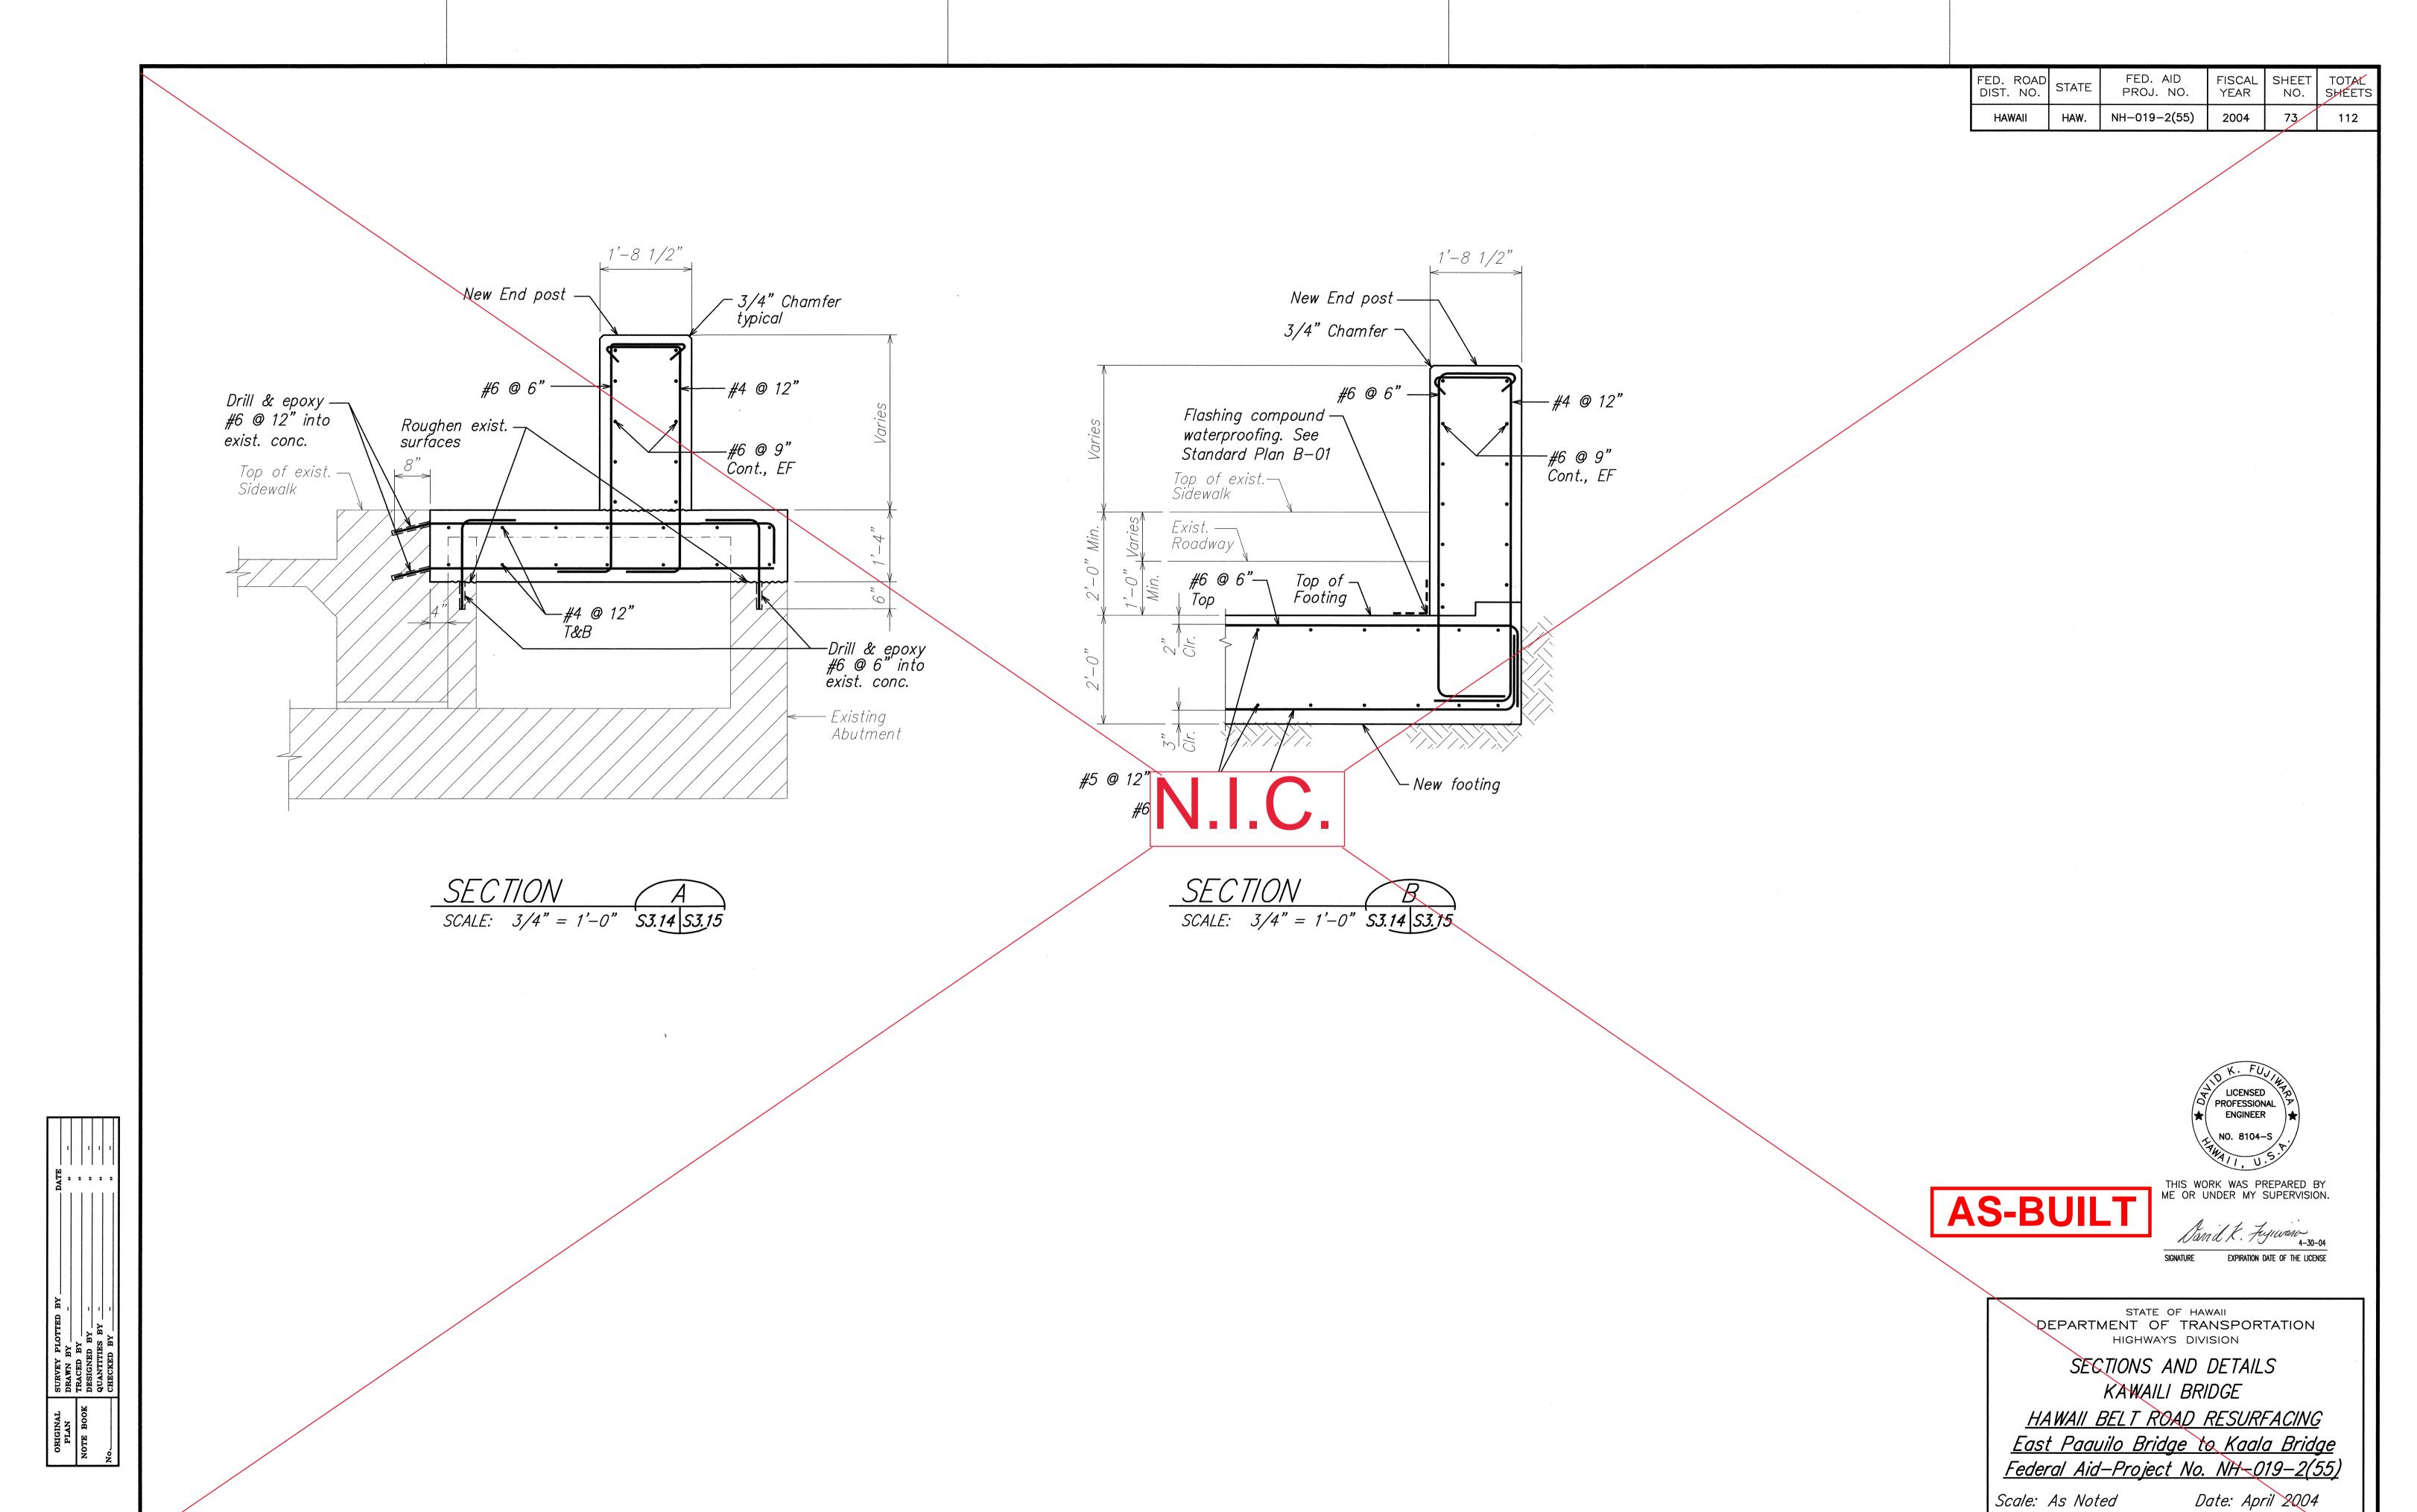

\Cad1\ksf04\2003\30041-HBR KAALA-PAAUILO\04-13-04\HBR-S314.dwg, 4/12/2004 11:17:01 AM, KSFind

HBR-S314.DWG 1 = 1

\Cad1\ksf04\2003\30041-HBR KAALA-PAAUILO\04-13-04\HBR-S315.dwg, 4/12/2004 11:18:00 AM, H

73

SHEET No. \$3.15 OF 61 SHEETS

–1/2"x8"x8" stainless steel Stainless steel H-beam plate 2-5/8" dia. — stainless 1/4" steel bolts DETAIL SECTION SCALE:  $1 \frac{1}{2}" = 1'-0"$ S3.16 S3.16

STAINLESS STEEL H-BEAM SCALE: 1 1/2" = 1'-0" S3.16 S3.16