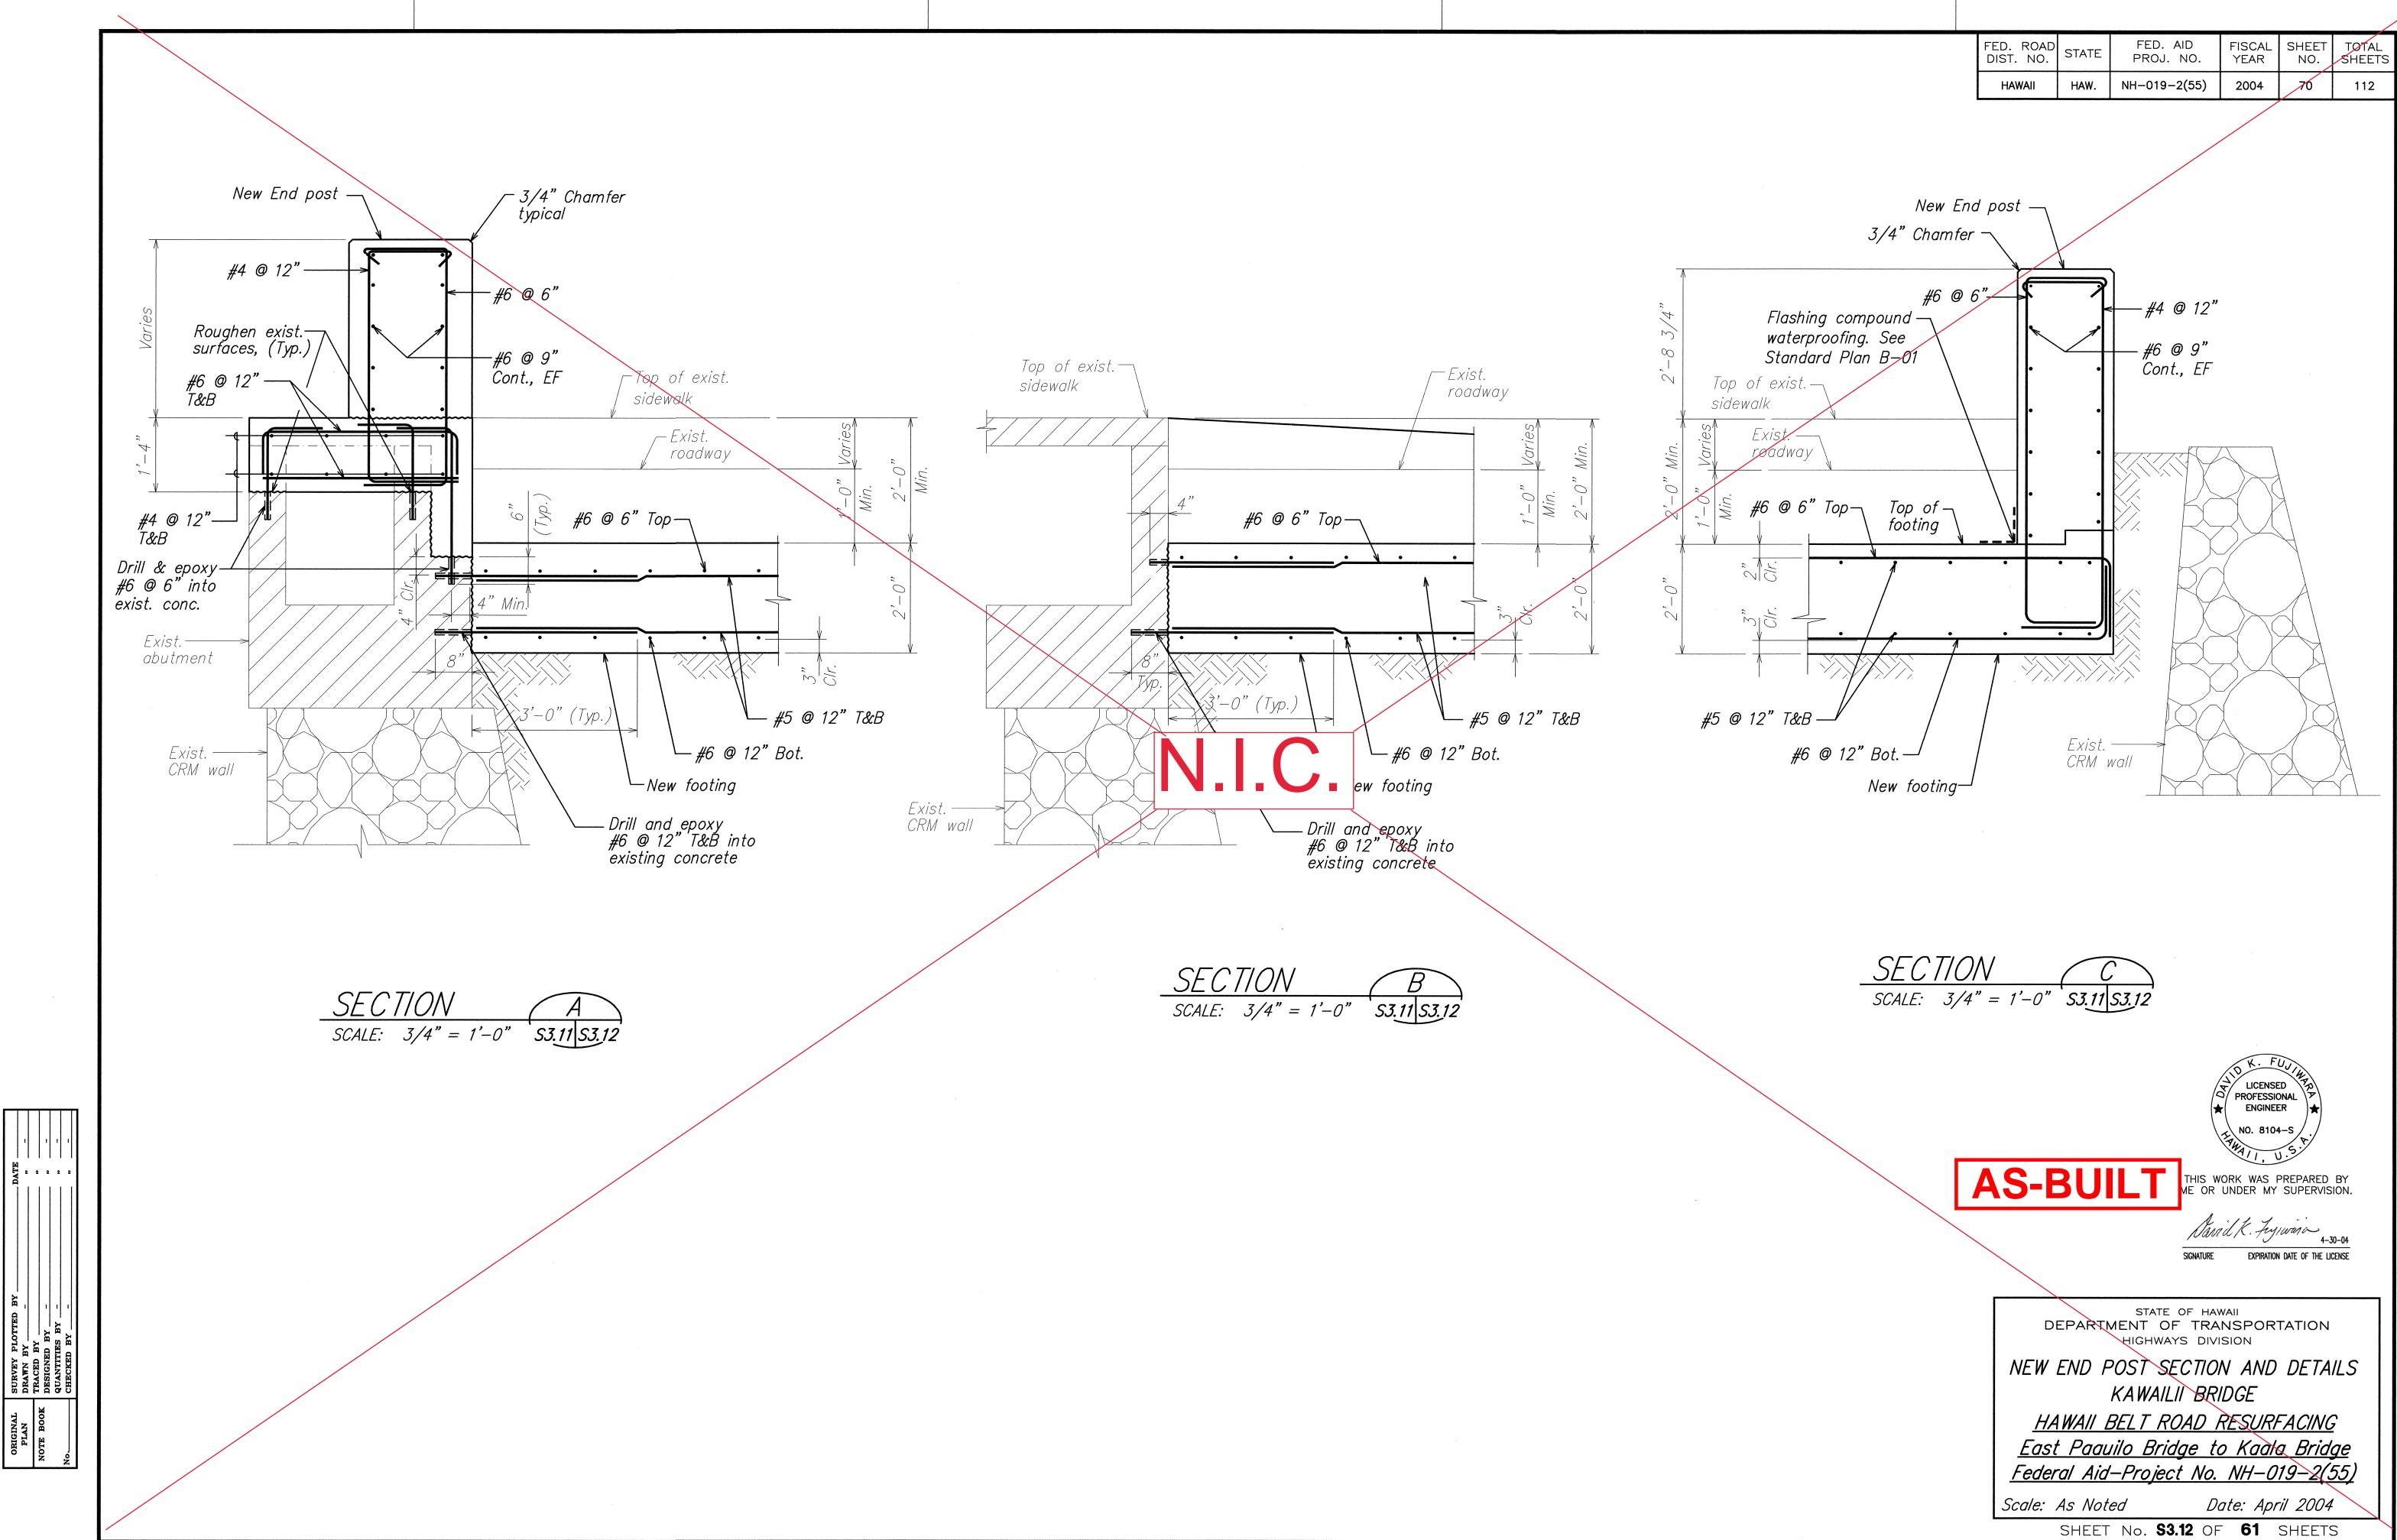

SCALE:  $1 \frac{1}{2}" = 1'-0" \quad S3.4 \quad S3.4$ 

62

FED. AID PROJ. NO.

Federal Aid-Project No. NH-019-2(55)

Scale: As Noted

Date: April 2004

SHEET No. **\$3.4** OF **61** SHEETS



\Cad1\ksf04\2003\30041-HBR KAALA-PAAUILO\04-13-04\HB





Cad1\ksf04\2003\30041-HBR KAALA-PAAUILO\04-13-04\HBR-S307.dwg, 4/12/2004 11:10:38 AM, KSFinc.pc3, 1:









\Cod1\ksf04\2003\30041-HBR\_KAALA-PAAUILO\04-13-04\HBR-S311.dwg, 4/12/2004 11:14:02



\Cad1\ksf04\2003\30041—HBR KAALA—PAAUILO\04—13—04\HBR—S312.dwg, 4/12/2004 11:14:5





\Cad1\ksf04\2003\30041-HBR KAALA-PAAUILO\04-13-04\HBR-S314.dwg, 4/12/2004 11:17:01 AM, KSFind

HBR-S314.DWG 1 = 1



\Cad1\ksf04\2003\30041-HBR KAALA-PAAUILO\04-13-04\HBR-S315.dwg, 4/12/2004 11:18:00 AM, H

73

SHEET No. \$3.15 OF 61 SHEETS





–1/2"x8"x8" stainless steel Stainless steel H-beam plate 2-5/8" dia. — stainless 1/4" steel bolts DETAIL SECTION SCALE:  $1 \frac{1}{2}" = 1'-0"$ S3.16 S3.16

STAINLESS STEEL H-BEAM SCALE: 1 1/2" = 1'-0" S3.16 S3.16

## NOTES:

- 1. All shapes, plates, bolts, nuts, and washers shall be AISI 304L stainless steel.
- 2. Stainless steel members shall not come into contact with or shall be isolated from other types of steel including reinforcing bars.

  Procedures