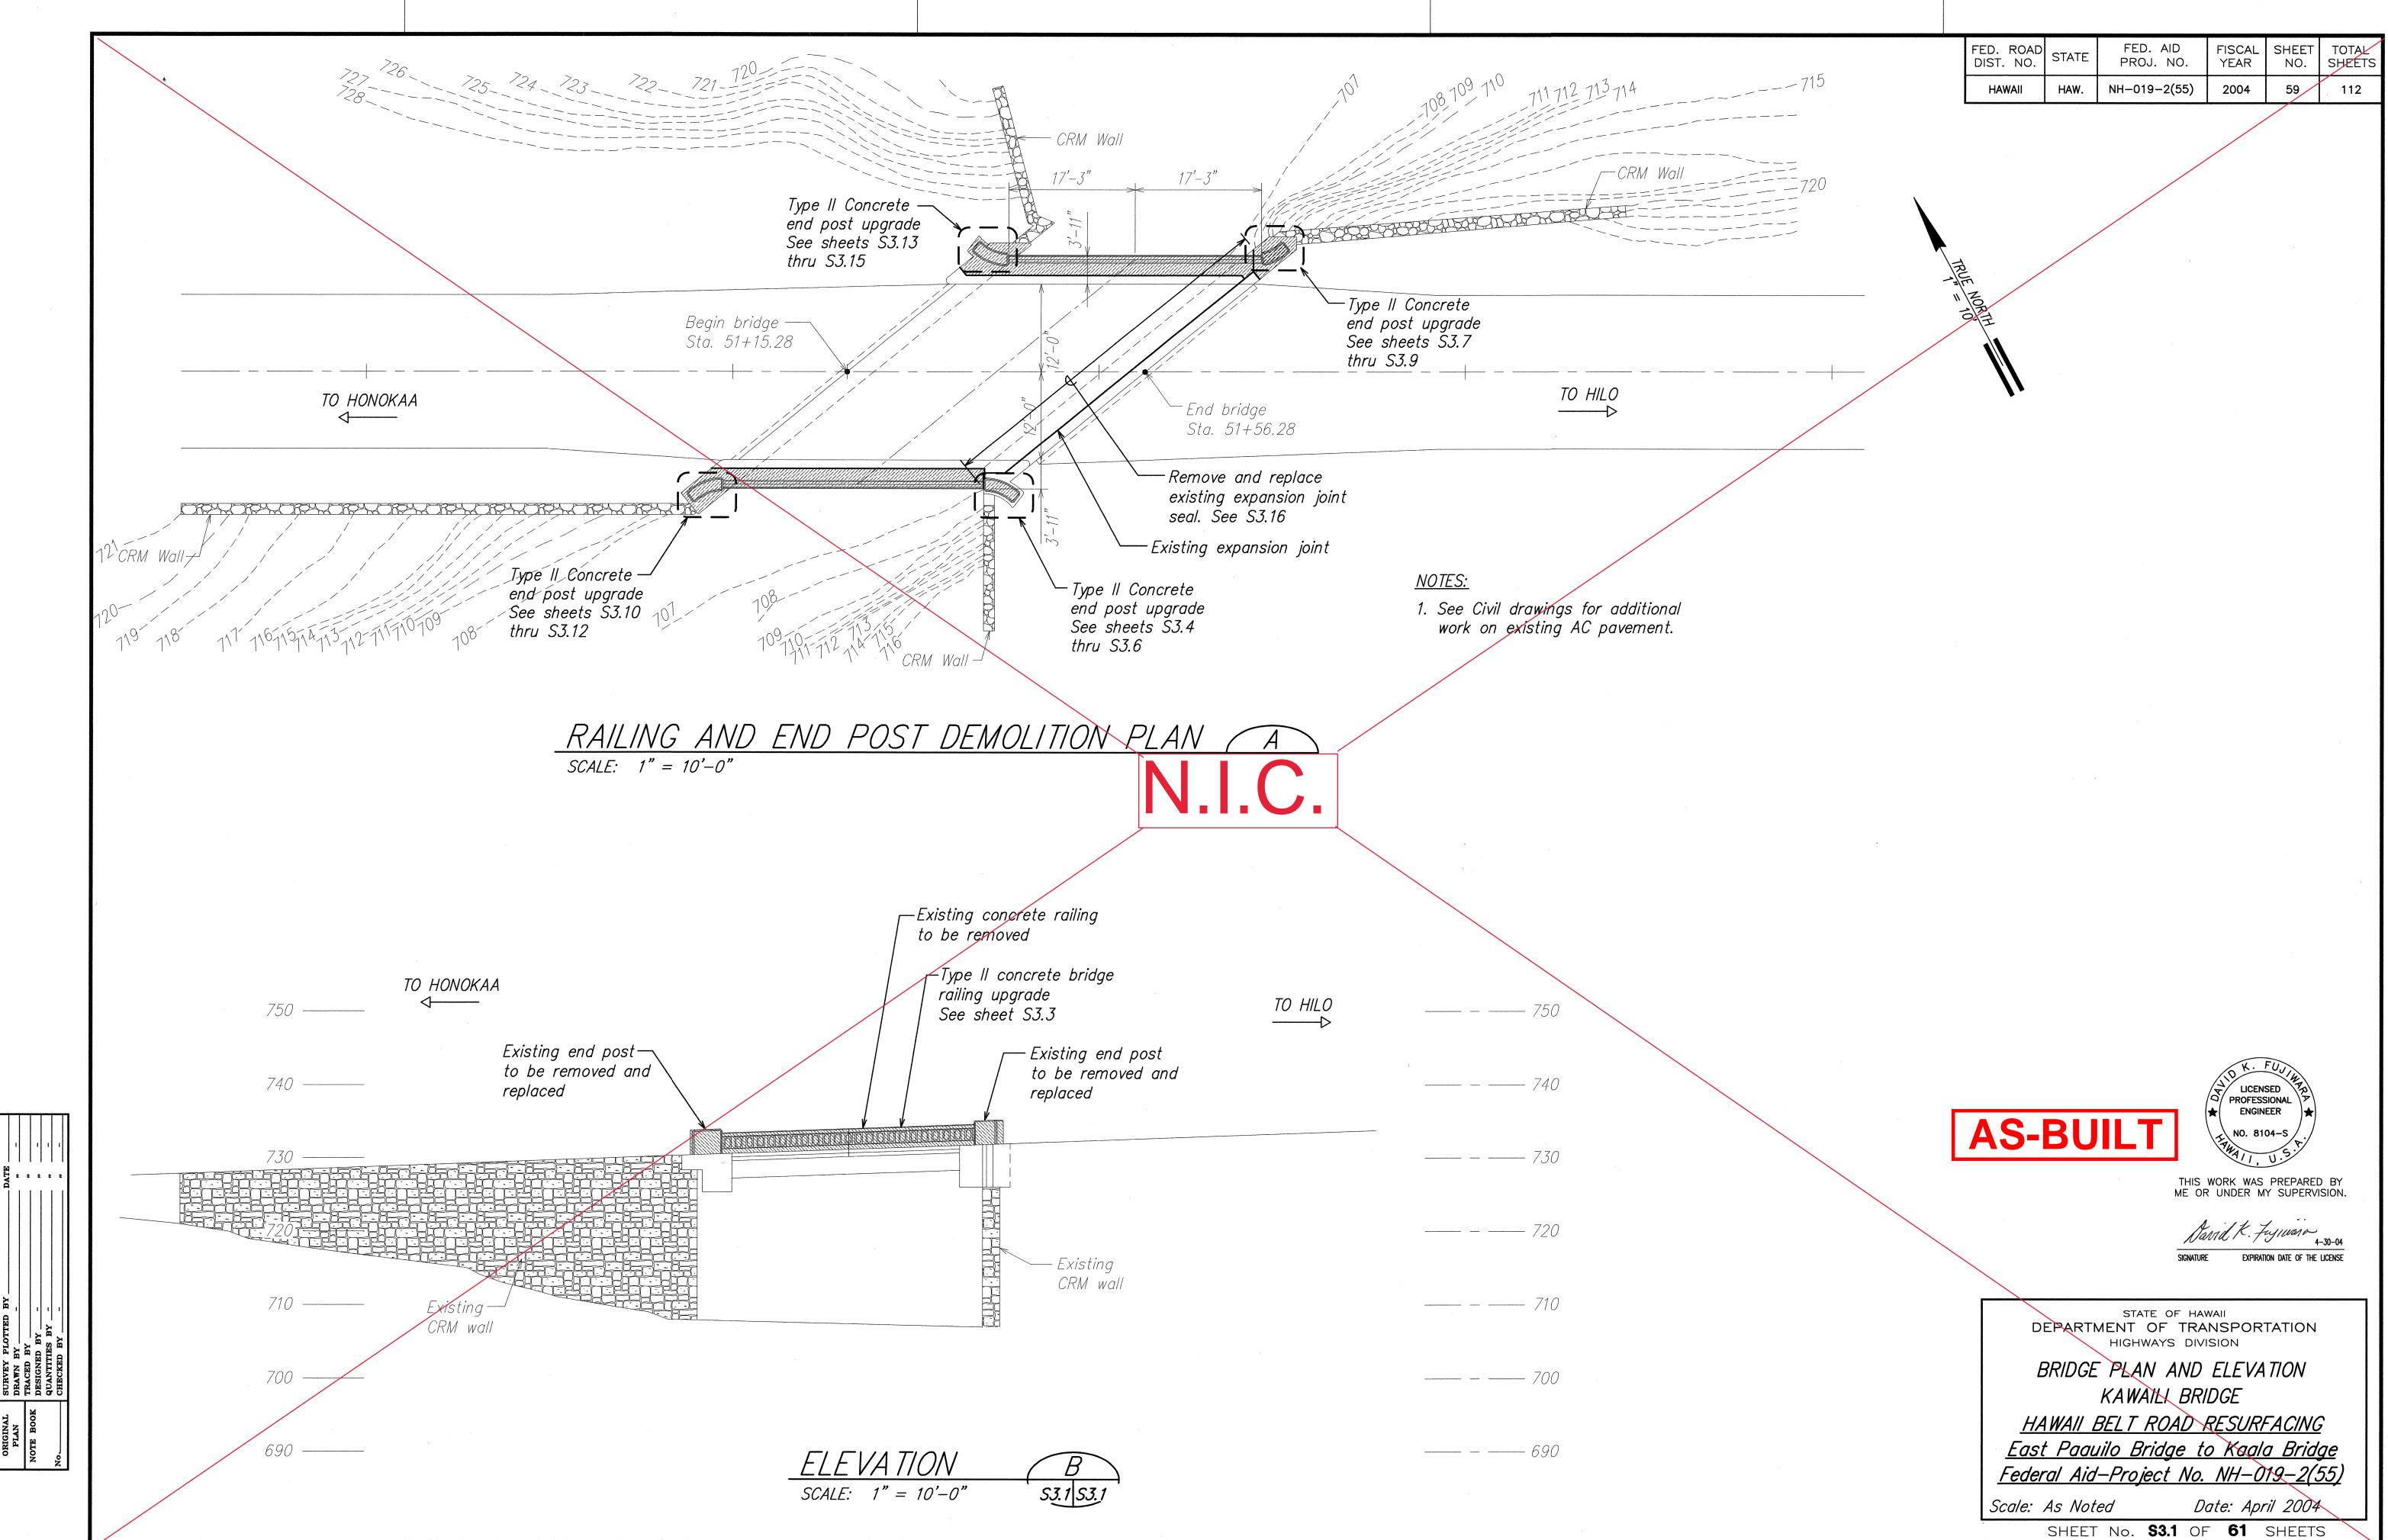

SCALE:  $1 \frac{1}{2}" = 1'-0" \quad S3.4 \quad S3.4$ 

62

FED. AID PROJ. NO.

Federal Aid-Project No. NH-019-2(55)

Scale: As Noted

Date: April 2004

SHEET No. **\$3.4** OF **61** SHEETS



\Cad1\ksf04\2003\30041-HBR KAALA-PAAUILO\04-13-04\HB





Cad1\ksf04\2003\30041-HBR KAALA-PAAUILO\04-13-04\HBR-S307.dwg, 4/12/2004 11:10:38 AM, KSFinc.pc3, 1:









\Cod1\ksf04\2003\30041-HBR\_KAALA-PAAUILO\04-13-04\HBR-S311.dwg, 4/12/2004 11:14:02



\Cad1\ksf04\2003\30041—HBR KAALA—PAAUILO\04—13—04\HBR—S312.dwg, 4/12/2004 11:14:5





\Cad1\ksf04\2003\30041-HBR KAALA-PAAUILO\04-13-04\HBR-S314.dwg, 4/12/2004 11:17:01 AM, KSFind

HBR-S314.DWG 1 = 1



\Cad1\ksf04\2003\30041-HBR KAALA-PAAUILO\04-13-04\HBR-S315.dwg, 4/12/2004 11:18:00 AM, H

73

SHEET No. \$3.15 OF 61 SHEETS





–1/2"x8"x8