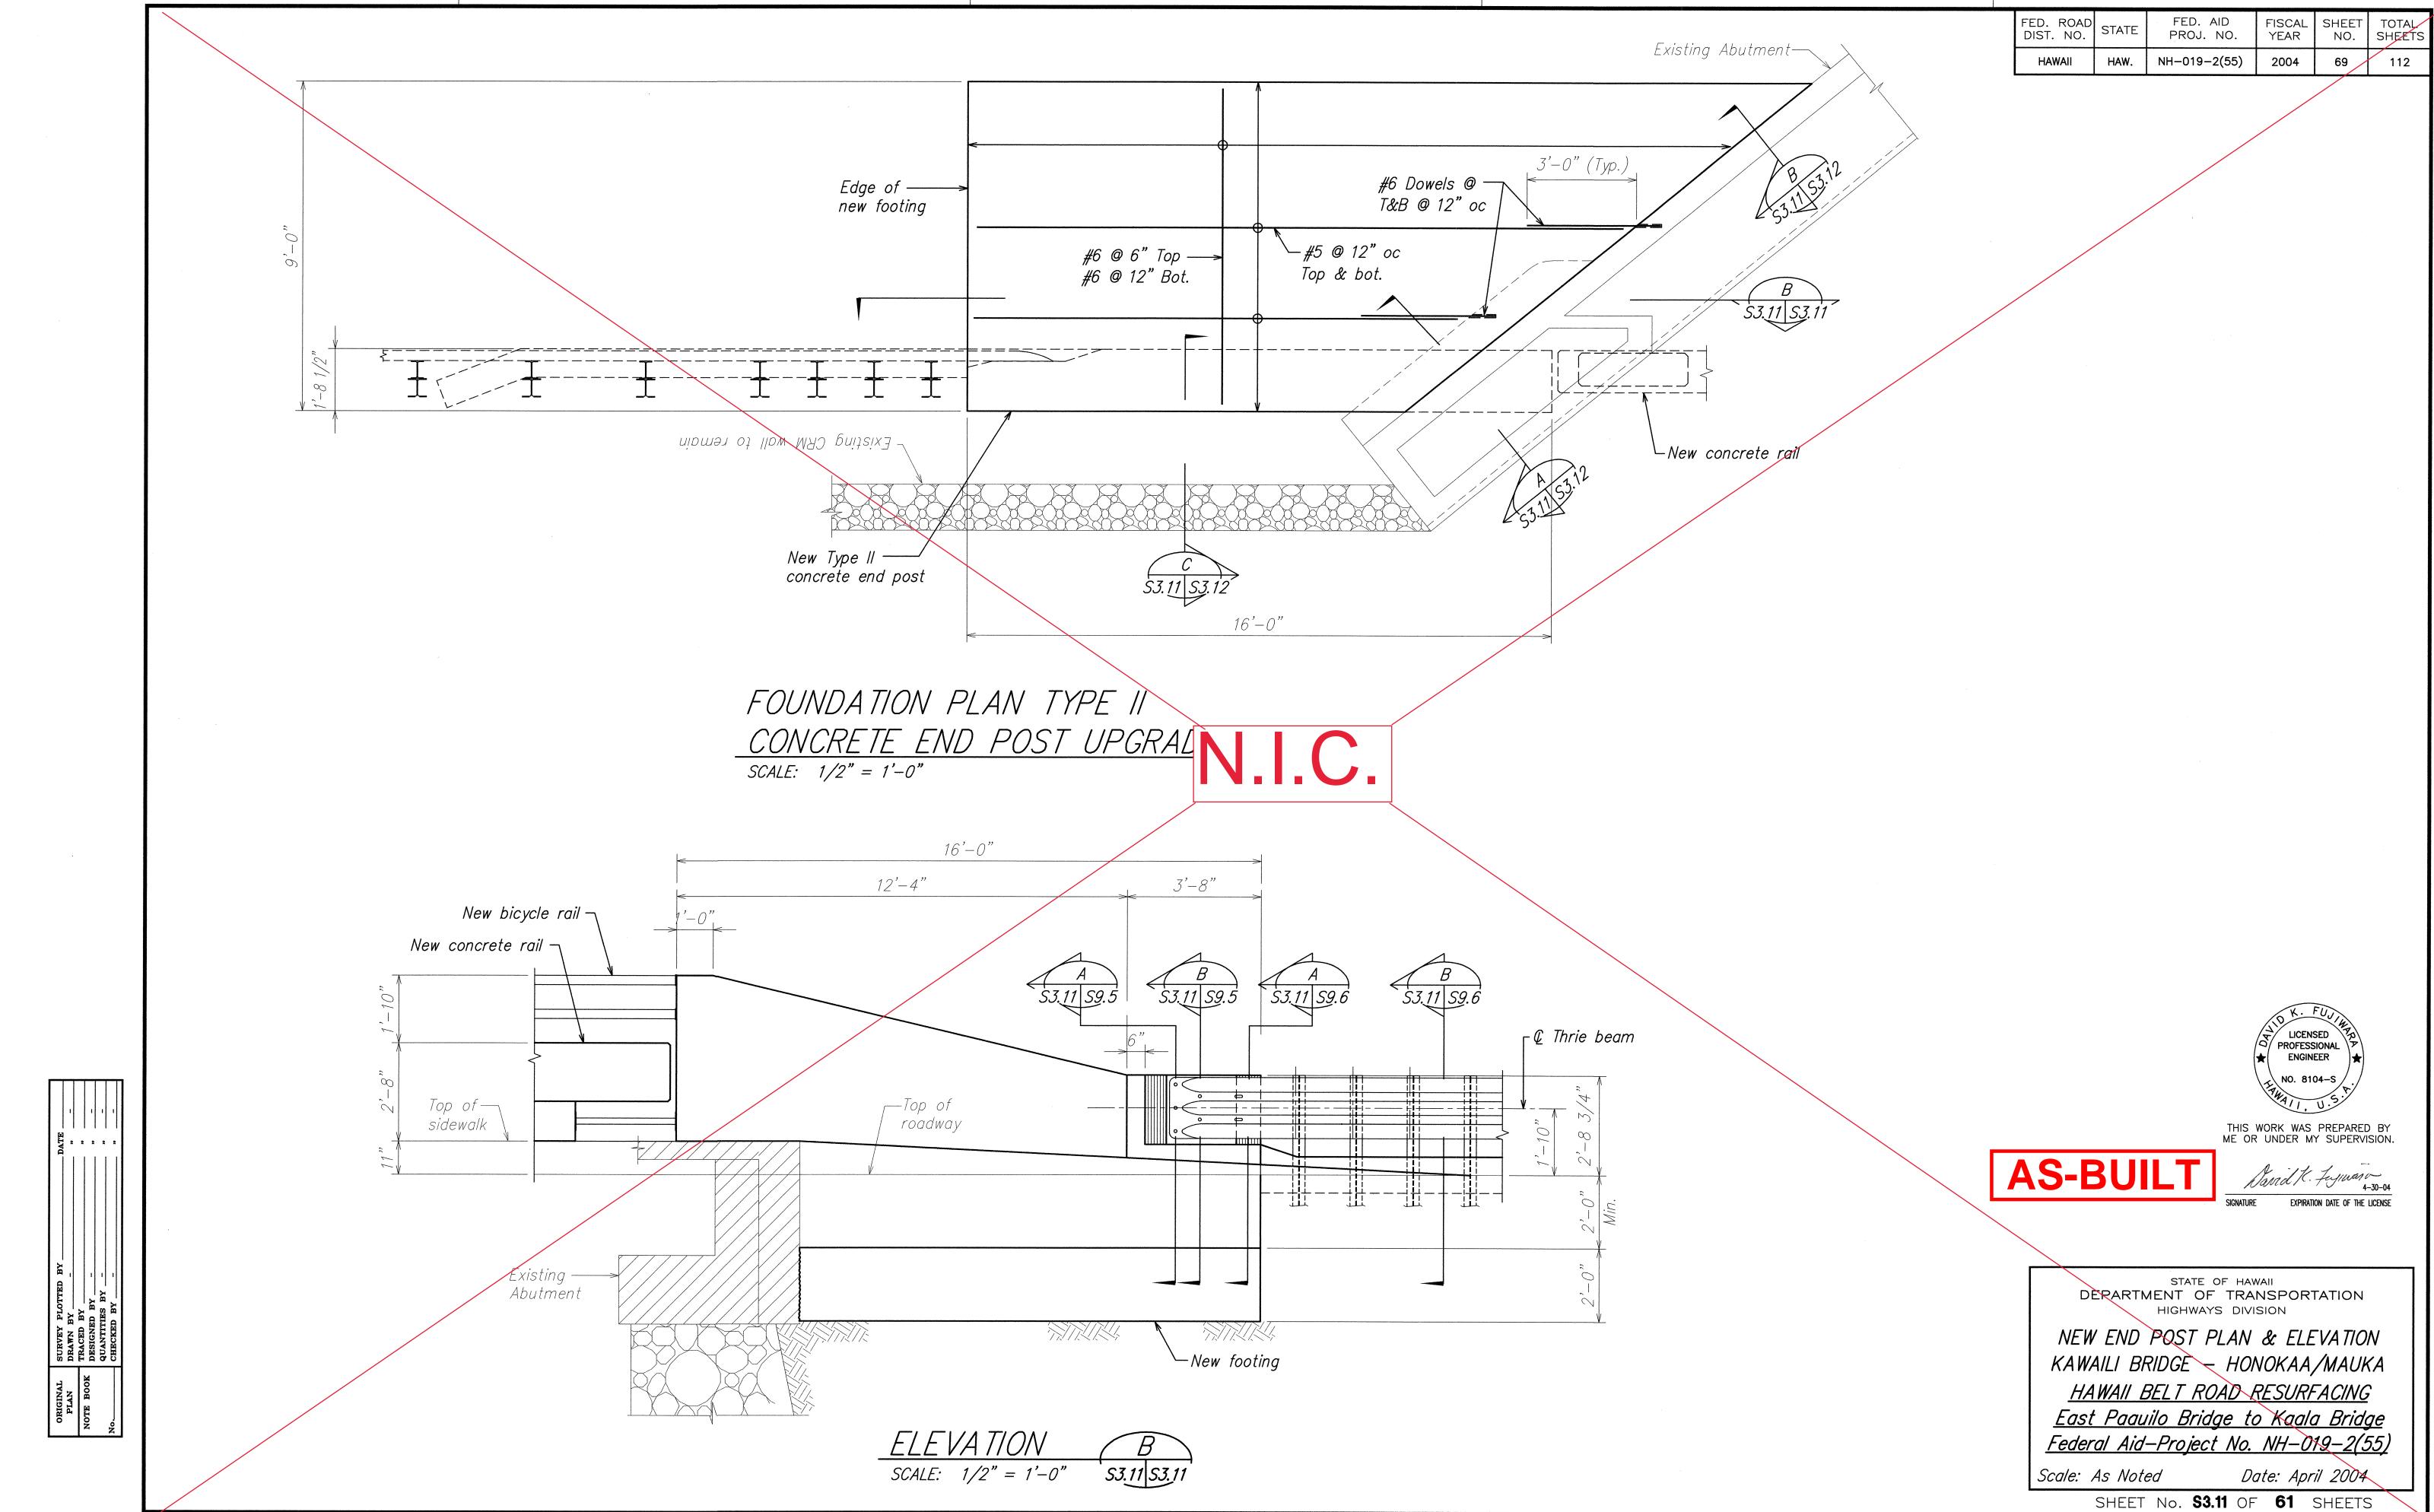

SCALE:  $1 \frac{1}{2}" = 1'-0" \quad S3.4 \quad S3.4$ 

62

FED. AID PROJ. NO.

Federal Aid-Project No. NH-019-2(55)

Scale: As Noted

Date: April 2004

SHEET No. **\$3.4** OF **61** SHEETS



\Cad1\ksf04\2003\30041-HBR KAALA-PAAUILO\04-13-04\HB





Cad1\ksf04\2003\30041-HBR KAALA-PAAUILO\04-13-04\HBR-S307.dwg, 4/12/2004 11:10:38 AM, KSFinc.pc3, 1:









\Cod1\ksf04\2003\30041-HBR\_KAALA-PAAUILO\04-13-04\HBR-S311.dwg, 4/12/2004 11:14:02



\Cad1\ksf04\2003\30041—HBR KAALA—PAAUILO\04—13—04\HBR—S312.dwg, 4/12/2004 11:14:5





\Cad1\ksf04\2003\30041-HBR KAALA-PAAUILO\04-13-04\HBR-S314.dwg, 4/12/2004 11:17:01 AM, KSFind

HBR-S314.DWG 1 = 1



\Cad1\ksf04\2003\30041-HBR KAALA-PAAUILO\04-13-04\HBR-S315.dwg, 4/12/2004 11:18:00 AM, H

73

SHEET No. \$3.15 OF 61 SHEETS





–1/2"x8"x8" stainless steel Stainless steel H-beam plate 2-5/8" dia. — stainless 1/4" steel bolts DETAIL SECTION SCALE:  $1 \frac{1}{2}" = 1'-0"$ S3.16 S3.16

STAINLESS STEEL H-BEAM SCALE: 1 1/2" = 1'-0" S3.16 S3.16

## NOTES:

- 1. All shapes, plates, bolts, nuts, and washers shall be AISI 304L stainless steel.
- 2. Stainless steel members shall not come into contact with or