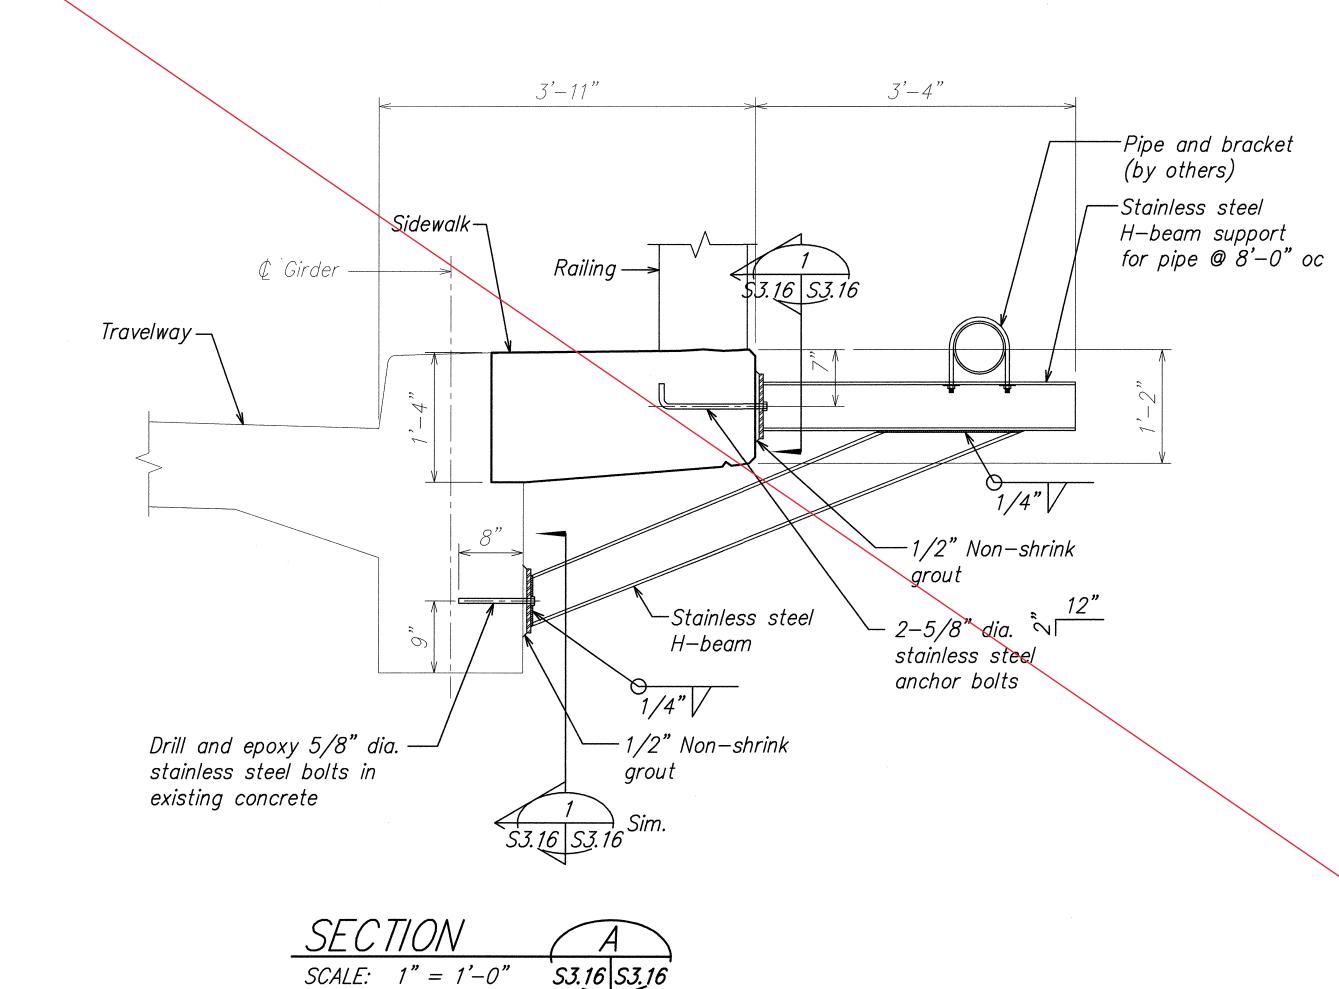

SHEET No. \$3.15 OF 61 SHEETS

–1/2"x8"x8" stainless steel Stainless steel H-beam plate 2-5/8" dia. — stainless 1/4" steel bolts DETAIL SECTION SCALE:  $1 \frac{1}{2}" = 1'-0"$ S3.16 S3.16

STAINLESS STEEL H-BEAM SCALE: 1 1/2" = 1'-0" S3.16 S3.16

## NOTES:

- 1. All shapes, plates, bolts, nuts, and washers shall be AISI 304L stainless steel.
- 2. Stainless steel members shall not come into contact with or shall be isolated from other types of steel including reinforcing bars.

  Procedures and isolating materials shall be approved by the Engineer.

NO. 8104-S THIS WORK WAS PREPARED BY ME OR UNDER MY SUPERVISION.

LICENSED PROFESSIONAL ENGINEER

Sand K. Fojurno 4-30-04 SIGNATURE EXPIRATION DATE OF THE LICENSE

STATE OF HAWAII
DERARTMENT OF TRANSPORTATION HIGHWAYS DIVISION

> PIPE BRACKET DETAILS KAWAILI BRIDGE

HAWAII BELT ROAD RESURFACING East Paguilo Bridge to Kagla Bridge Federal Aid-Project No. NH-019-2(55)

Date: April 2004

SHEET No. **\$3.16** OF **61** SHEETS

HBR-S316.DWG 1 = 1

Scale: As Noted