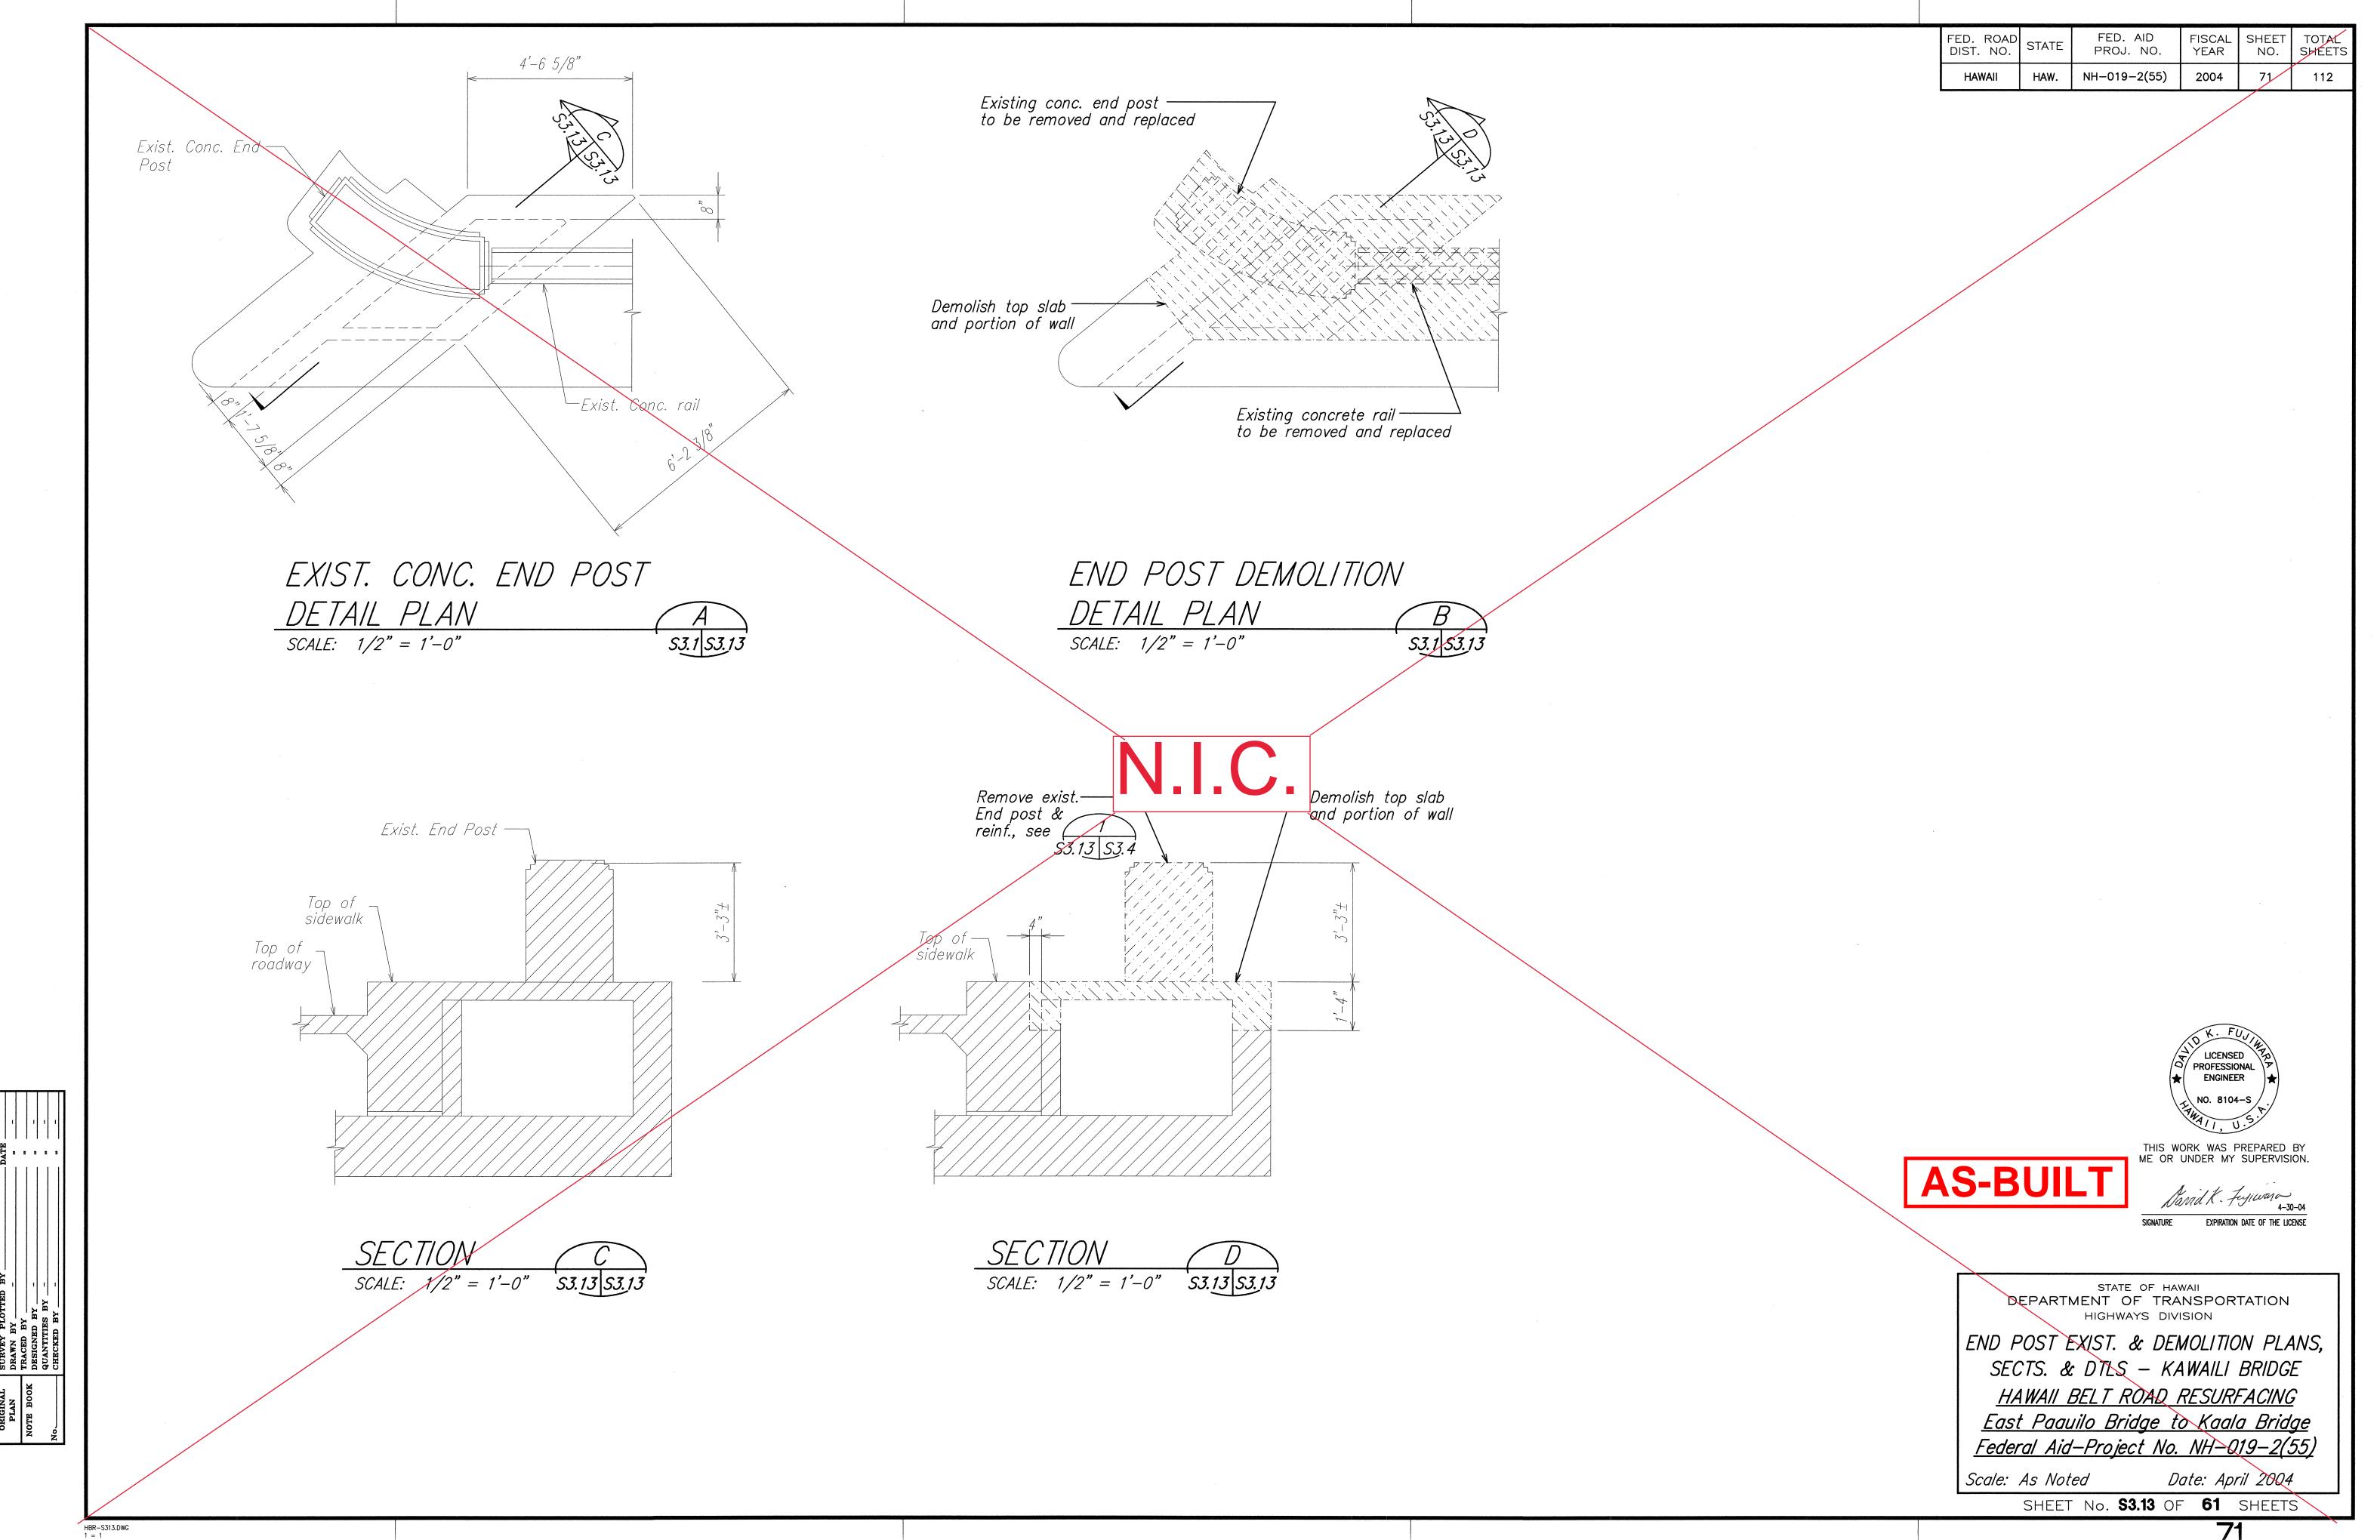

SCALE:  $1 \frac{1}{2}" = 1'-0" \quad S3.4 \quad S3.4$ 

62

FED. AID PROJ. NO.

Federal Aid-Project No. NH-019-2(55)

Scale: As Noted

Date: April 2004

SHEET No. **\$3.4** OF **61** SHEETS

\Cad1\ksf04\2003\30041-HBR KAALA-PAAUILO\04-13-04\HB