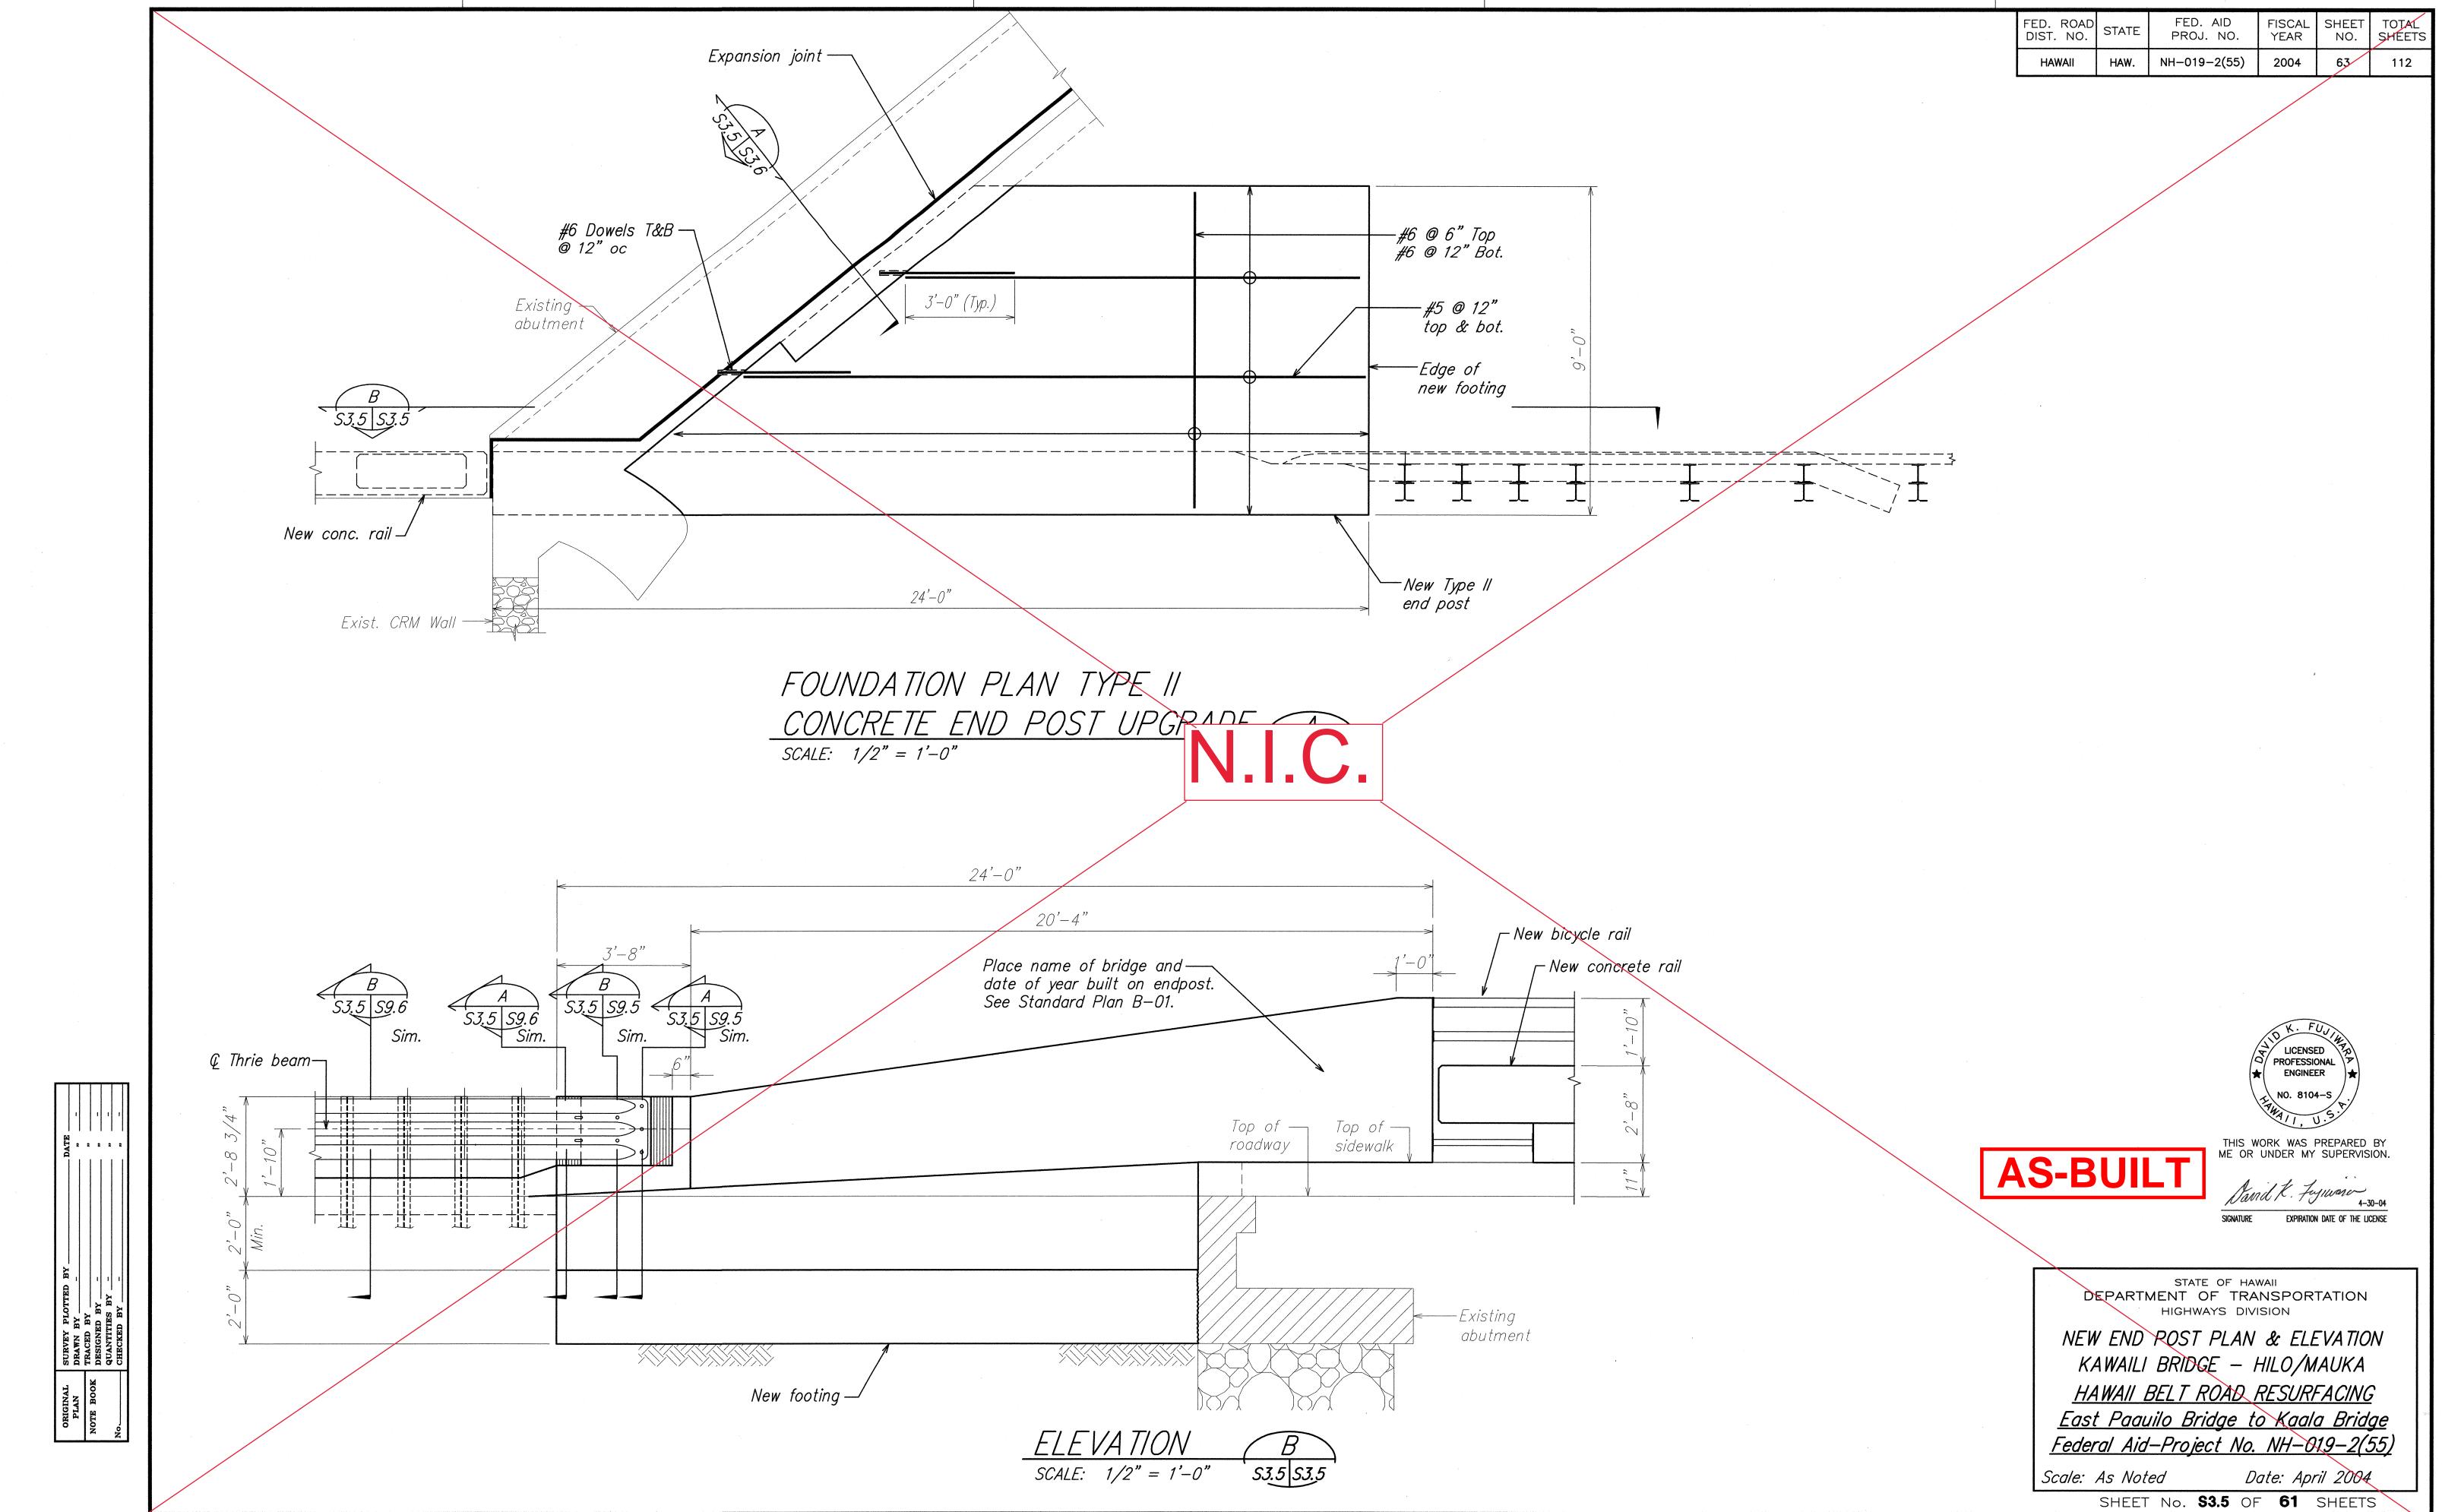

SCALE:  $1 \frac{1}{2}" = 1'-0" \quad S3.4 \quad S3.4$ 

62

FED. AID PROJ. NO.

Federal Aid-Project No. NH-019-2(55)

Scale: As Noted

Date: April 2004

SHEET No. **\$3.4** OF **61** SHEETS

\Cad1\ksf04\2003\30041-HBR KAALA-PAAUILO\04-13-04\HB