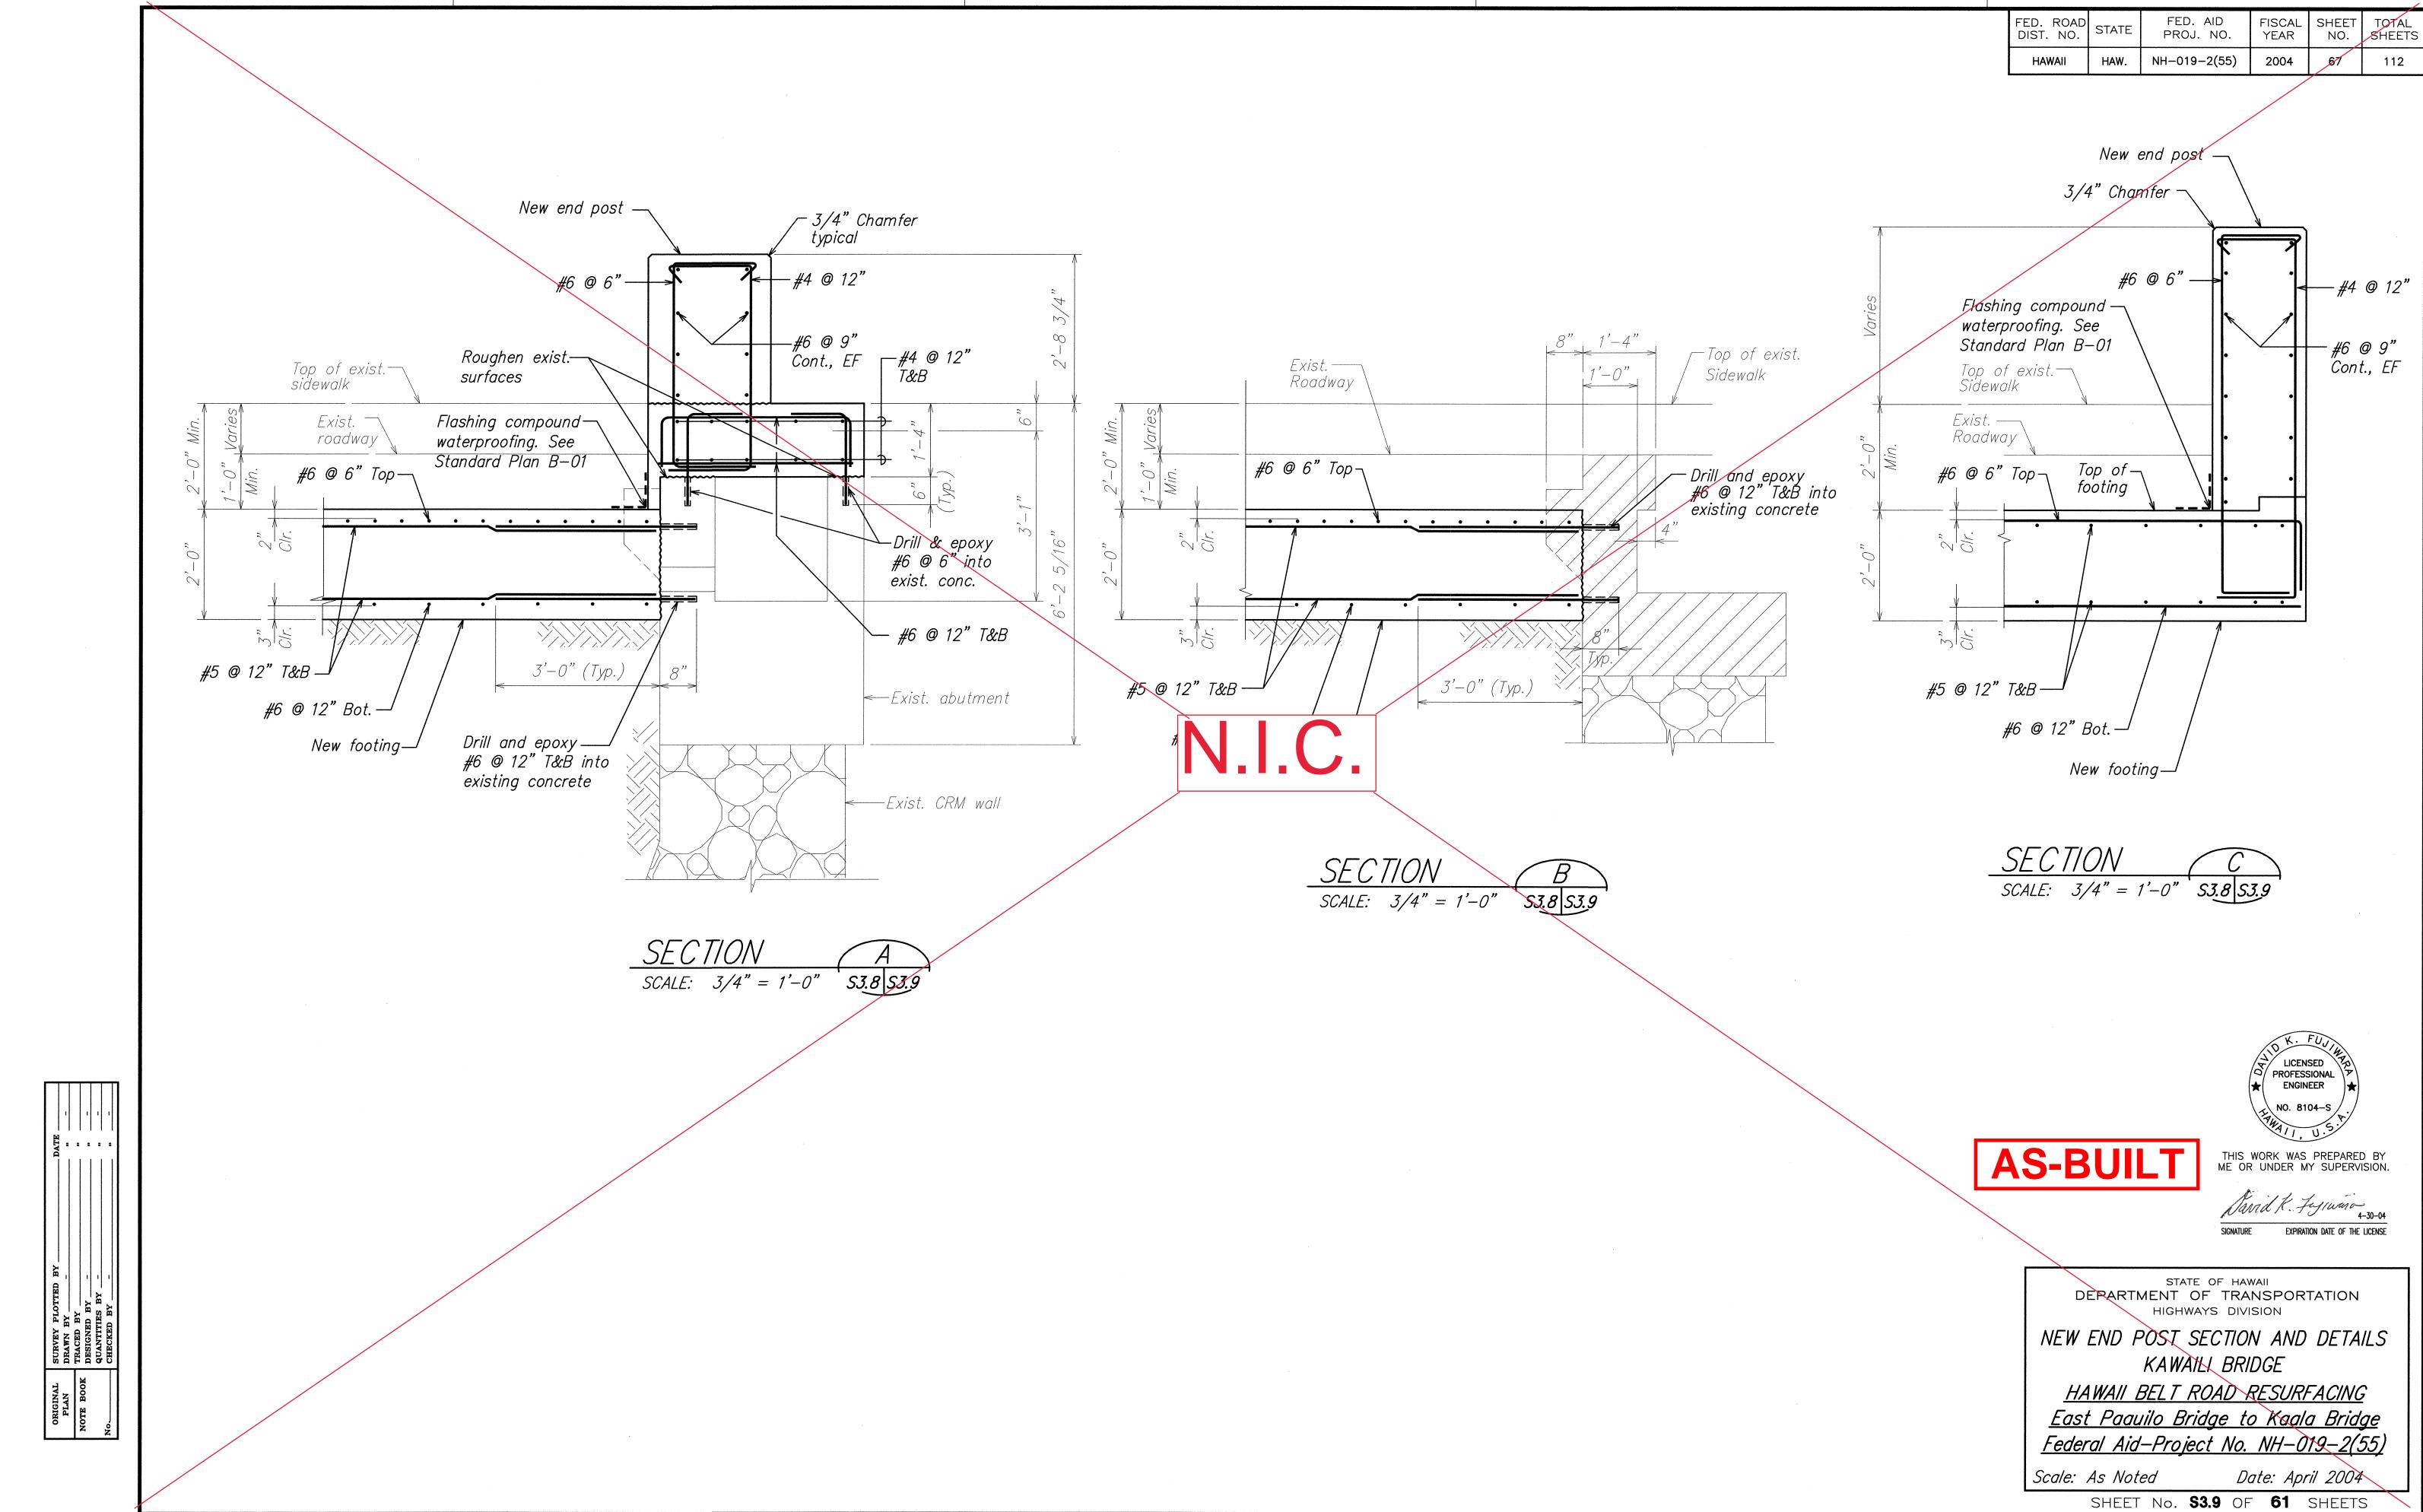

SCALE:  $1 \frac{1}{2}" = 1'-0" \quad S3.4 \quad S3.4$ 

62

FED. AID PROJ. NO.

Federal Aid-Project No. NH-019-2(55)

Scale: As Noted

Date: April 2004

SHEET No. **\$3.4** OF **61** SHEETS



\Cad1\ksf04\2003\30041-HBR KAALA-PAAUILO\04-13-04\HB





Cad1\ksf04\2003\30041-HBR KAALA-PAAUILO\04-13-04\HBR-S307.dwg, 4/12/2004 11:10:38 AM, KSFinc.pc3, 1:









\Cod1\ksf04\2003\30041-HBR\_KAALA-PAAUILO\04-13-04\HBR-S311.dwg, 4/12/2004 11:14:02



\Cad1\ksf04\2003\30041—HBR KAALA—PAAUILO\04—13—04\HBR—S312.dwg, 4/12/2004 11:14:5





\Cad1\ksf04\2003\30041-HBR KAALA-PAAUILO\04-13-04\HBR-S314.dwg, 4/12/2004 11:17:01 AM, KSFind

HBR-S314.DWG 1 = 1



\Cad1\ksf04\2003\30041-HBR KAALA-PAAUILO\04-13-04\HBR-S315.dwg, 4/12/2004 11:18:00 AM, H

73

SHEET No. \$3.15 OF 61 SHEETS





–1/2"x8"x8" stainless steel Stainless steel H-beam plate 2-5/8" dia. — stainless 1/4" steel bolts DETAIL SECTION SCALE:  $1 \frac{1}{2}" = 1'-0"$ S3.16 S3.16

STAINLESS STEEL H-BEAM SCALE: 1 1/2" = 1'-0" S3.16 S3.16

## NOTES:

- 1. All shapes, plates, bolts, nuts, and washers shall be AISI 304L stainless steel.
- 2. Stainless steel members shall not come into contact wit