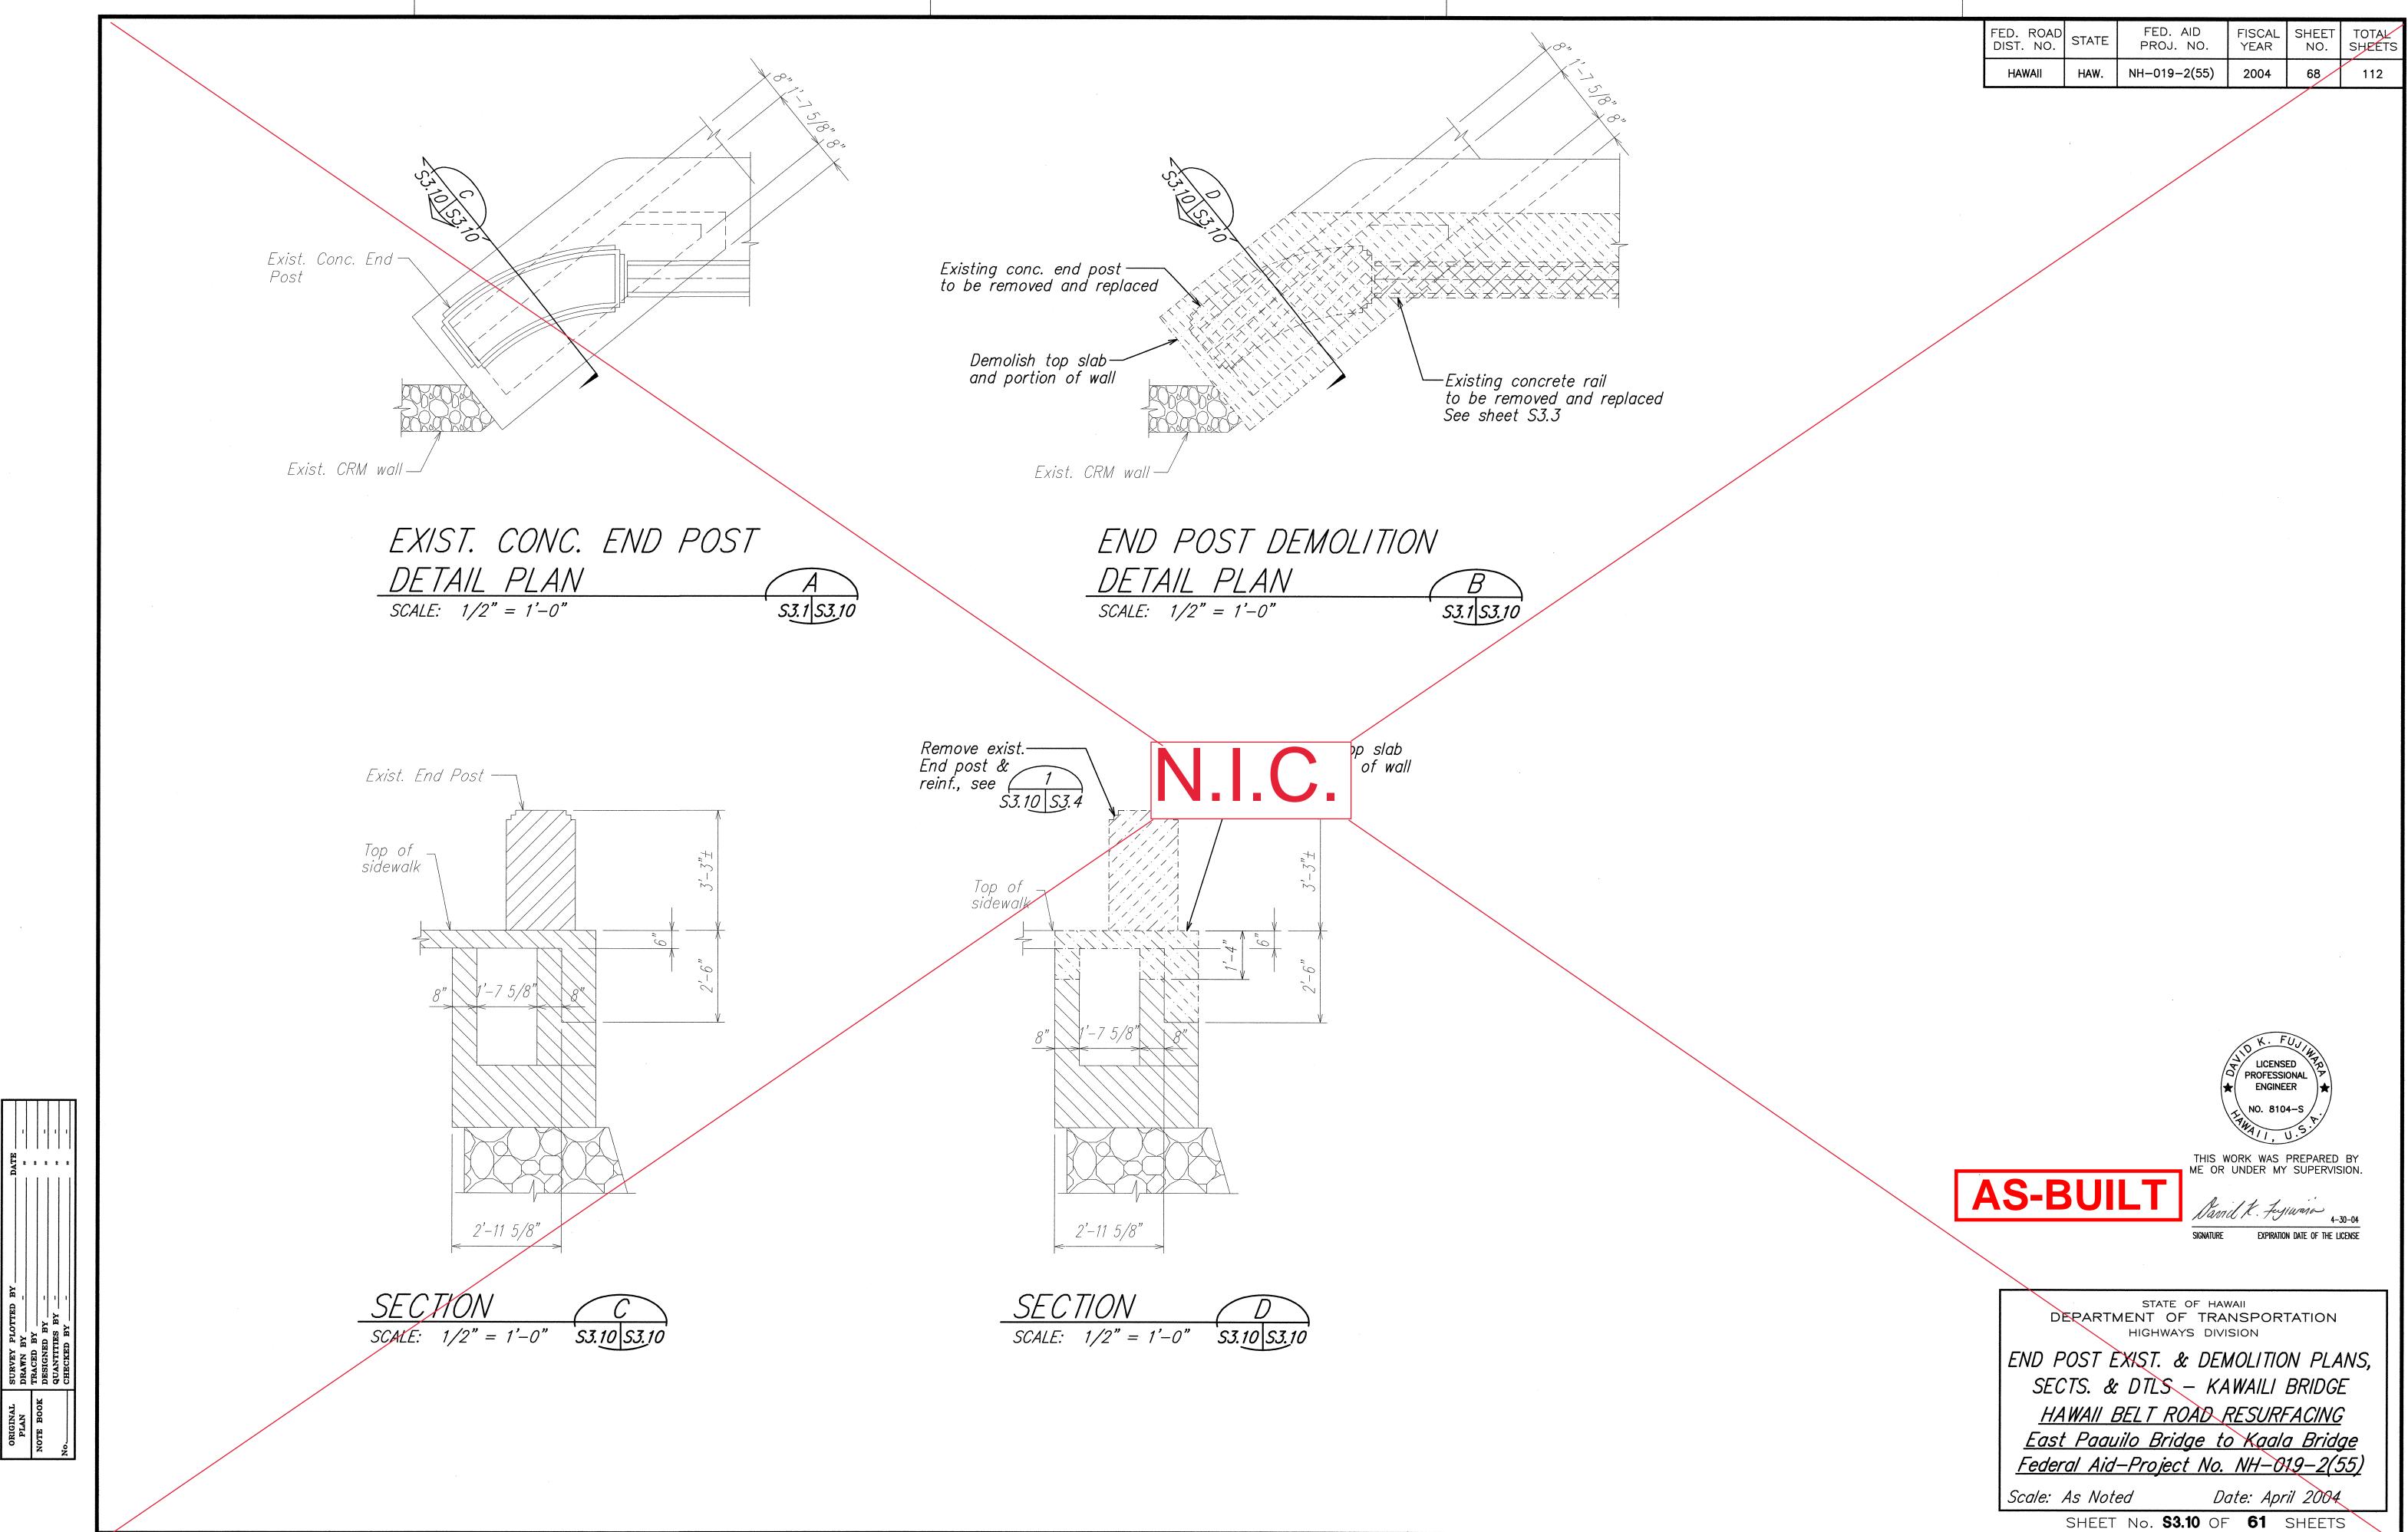

SCALE:  $1 \frac{1}{2}" = 1'-0" \quad S3.4 \quad S3.4$ 

62

FED. AID PROJ. NO.

Federal Aid-Project No. NH-019-2(55)

Scale: As Noted

Date: April 2004

SHEET No. **\$3.4** OF **61** SHEETS



\Cad1\ksf04\2003\30041-HBR KAALA-PAAUILO\04-13-04\HB





Cad1\ksf04\2003\30041-HBR KAALA-PAAUILO\04-13-04\HBR-S307.dwg, 4/12/2004 11:10:38 AM, KSFinc.pc3, 1:









\Cod1\ksf04\2003\30041-HBR\_KAALA-PAAUILO\04-13-04\HBR-S311.dwg, 4/12/2004 11:14:02



\Cad1\ksf04\2003\30041—HBR KAALA—PAAUILO\04—13—04\HBR—S312.dwg, 4/12/2004 11:14:5





\Cad1\ksf04\2003\30041-HBR KAALA-PAAUILO\04-13-04\HBR-S314.dwg, 4/12/2004 11:17:01 AM, KSFind

HBR-S314.DWG 1 = 1



\Cad1\ksf04\2003\30041-HBR KAALA-PAAUILO\04-13-04\HBR-S315.dwg, 4/12/2004 11:18:00 AM, H

73

SHEET No. \$3.15 OF 61 SHEETS





–1/2"x8"x8" stainless steel Stainless steel H-beam plate 2-5/8" dia. — stainless 1/4" steel bolts DETAIL SECTION SCALE:  $1 \frac{1}{2}" = 1'-0"$ S3.16 S3.16

STAINLESS STEEL H-BEAM SCALE: 1 1/2" = 1'-0" S3.16 S3.16

## NOTES:

- 1. All shapes, plates, bolts, nuts, and washers shall be AISI 304L stainless steel.
- 2. Stainless steel members shall not come into contact with