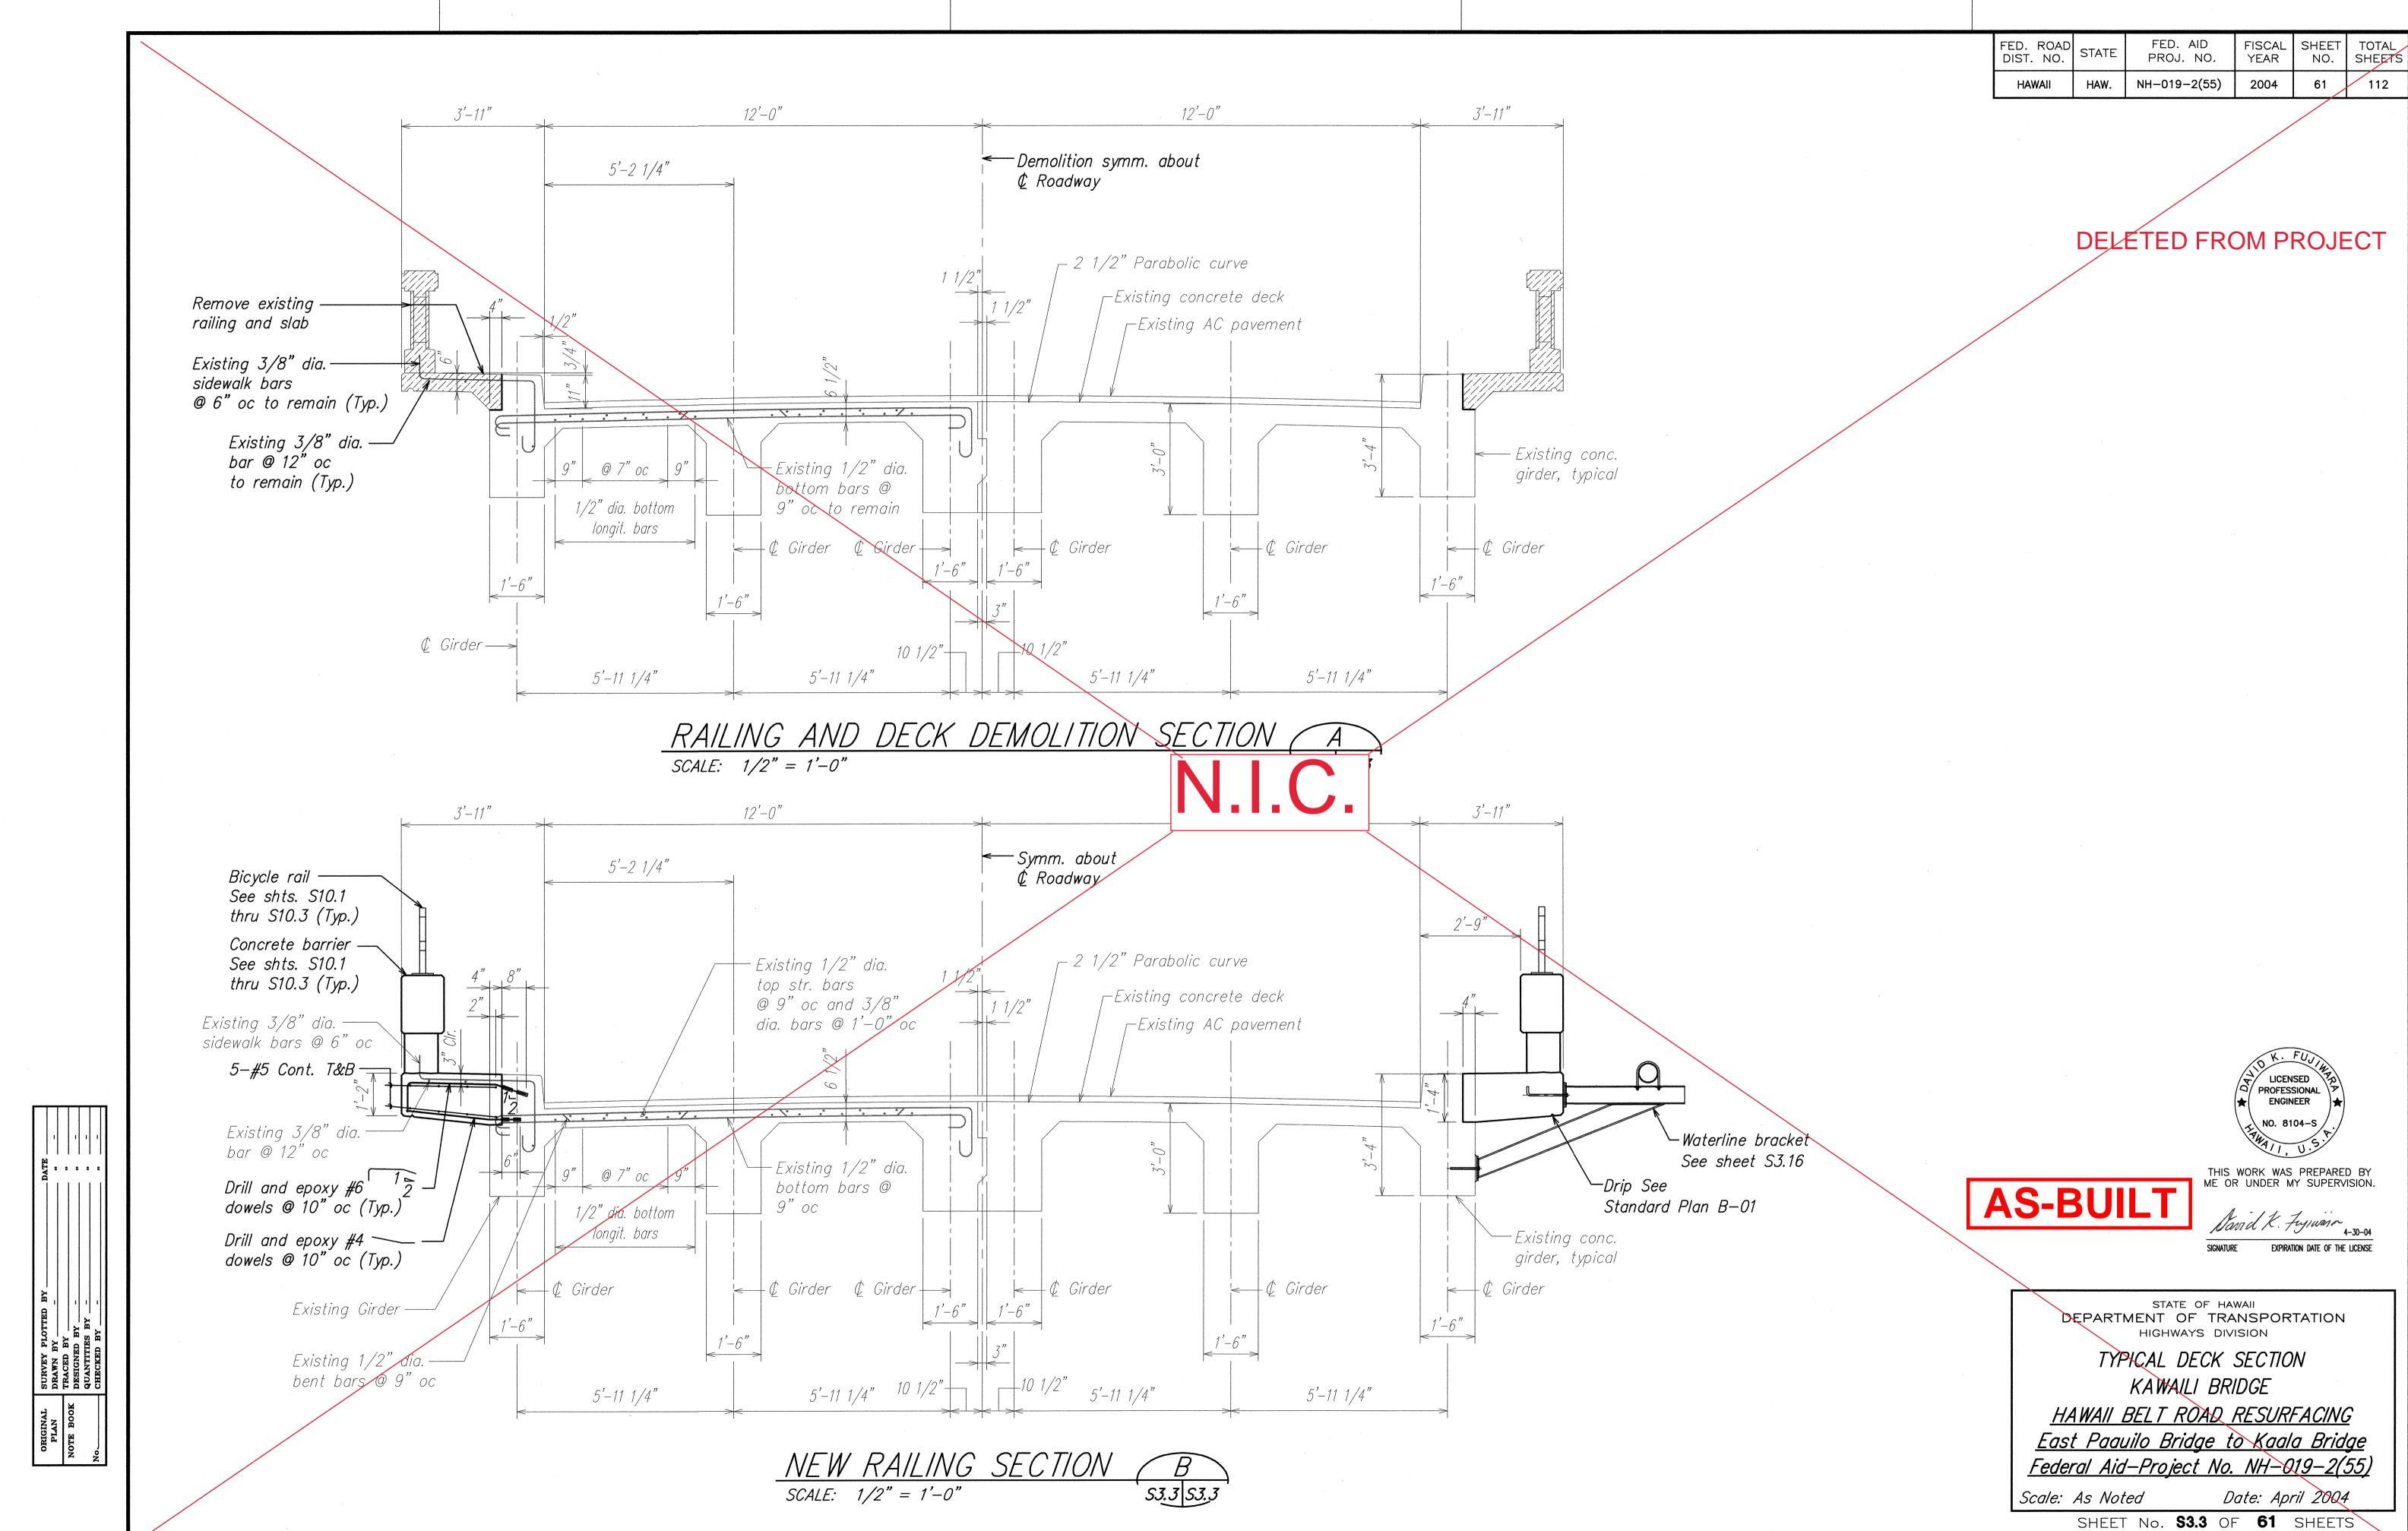

SCALE:  $1 \frac{1}{2}" = 1'-0" \quad S3.4 \quad S3.4$ 

62

FED. AID PROJ. NO.

Federal Aid-Project No. NH-019-2(55)

Scale: As Noted

Date: April 2004

SHEET No. **\$3.4** OF **61** SHEETS



\Cad1\ksf04\2003\30041-HBR KAALA-PAAUILO\04-13-04\HB





Cad1\ksf04\2003\30041-HBR KAALA-PAAUILO\04-13-04\HBR-S307.dwg, 4/12/2004 11:10:38 AM, KSFinc.pc3, 1:









\Cod1\ksf04\2003\30041-HBR\_KAALA-PAAUILO\04-13-04\HBR-S311.dwg, 4/12/2004 11:14:02



\Cad1\ksf04\2003\30041—HBR KAALA—PAAUILO\04—13—04\HBR—S312.dwg, 4/12/2004 11:14:5





\Cad1\ksf04\2003\30041-HBR KAALA-PAAUILO\04-13-04\HBR-S314.dwg, 4/12/2004 11:17:01 AM, KSFind

HBR-S314.DWG 1 = 1



\Cad1\ksf04\2003\30041-HBR KAALA-PAAUILO\04-13-04\HBR-S315.dwg, 4/12/2004 11:18:00 AM, H

73

SHEET No. \$3.15 OF 61 SHEETS





–1/2"x8"x8" st