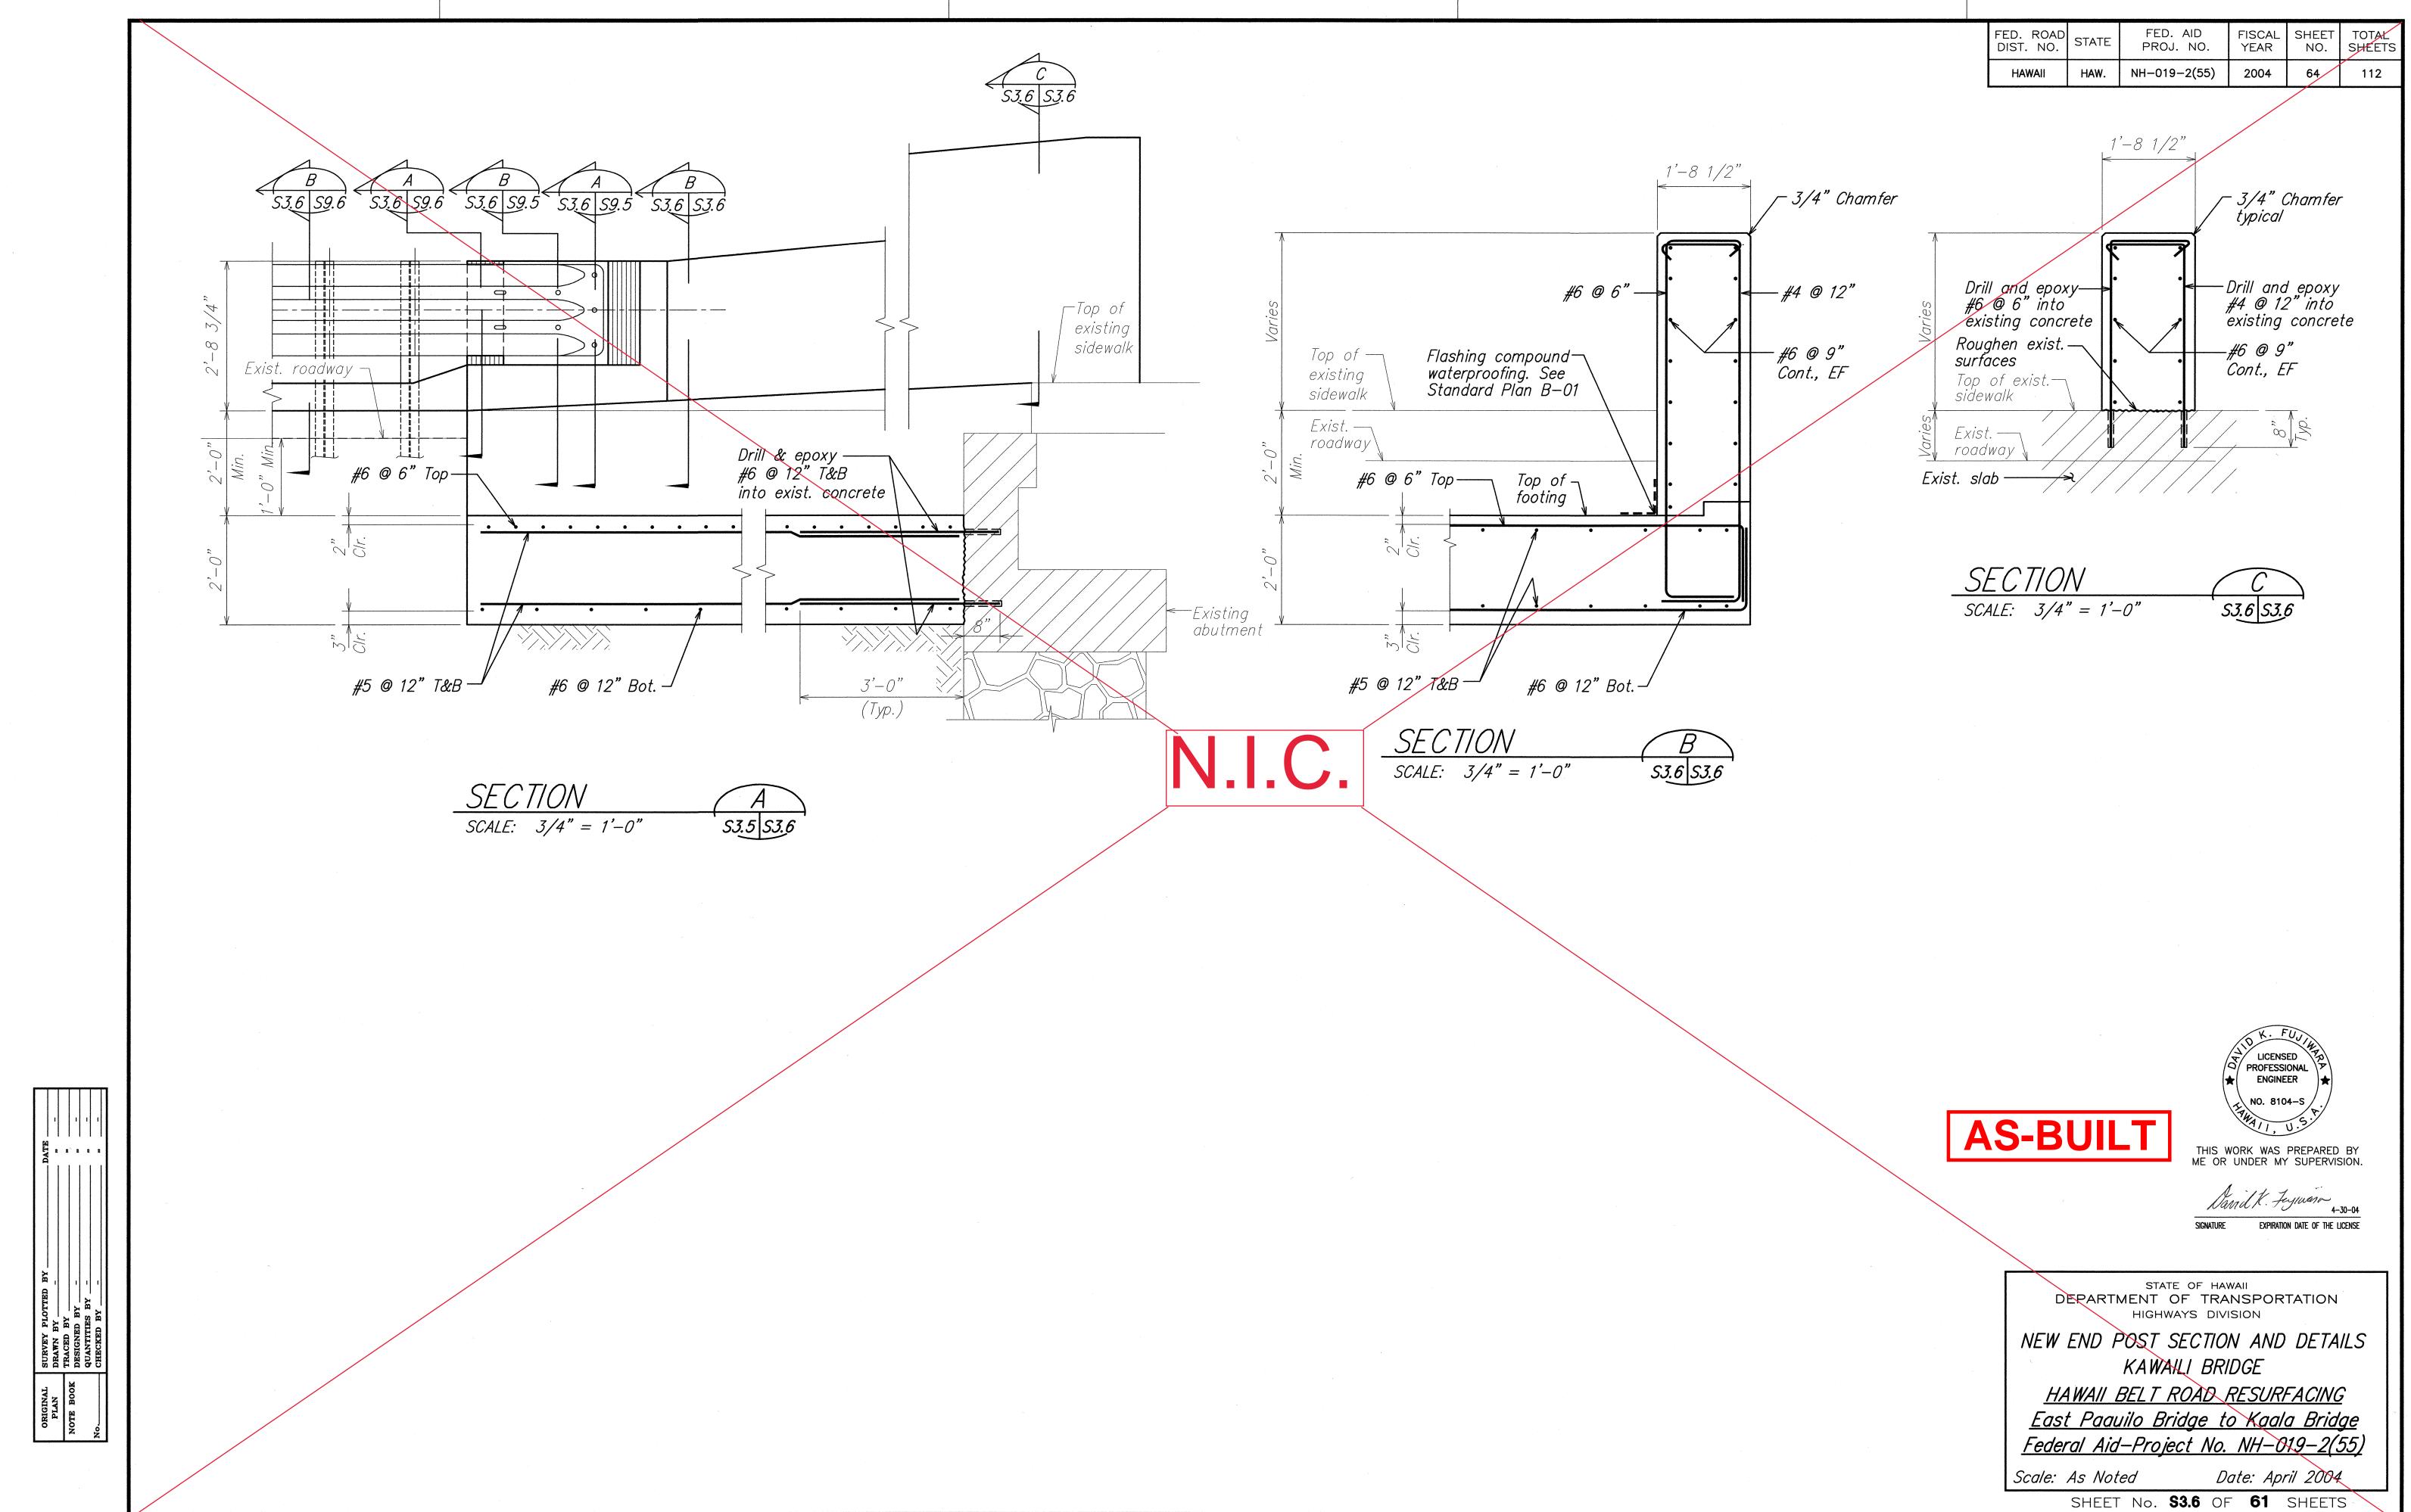

Cad1\ksf04\2003\30041-HBR KAALA-PAAUILO\04-13-04\HBR-S307.dwg, 4/12/2004 11:10:38 AM, KSFinc.pc3, 1:

\Cod1\ksf04\2003\30041-HBR\_KAALA-PAAUILO\04-13-04\HBR-S311.dwg, 4/12/2004 11:14:02

\Cad1\ksf04\2003\30041—HBR KAALA—PAAUILO\04—13—04\HBR—S312.dwg, 4/12/2004 11:14:5