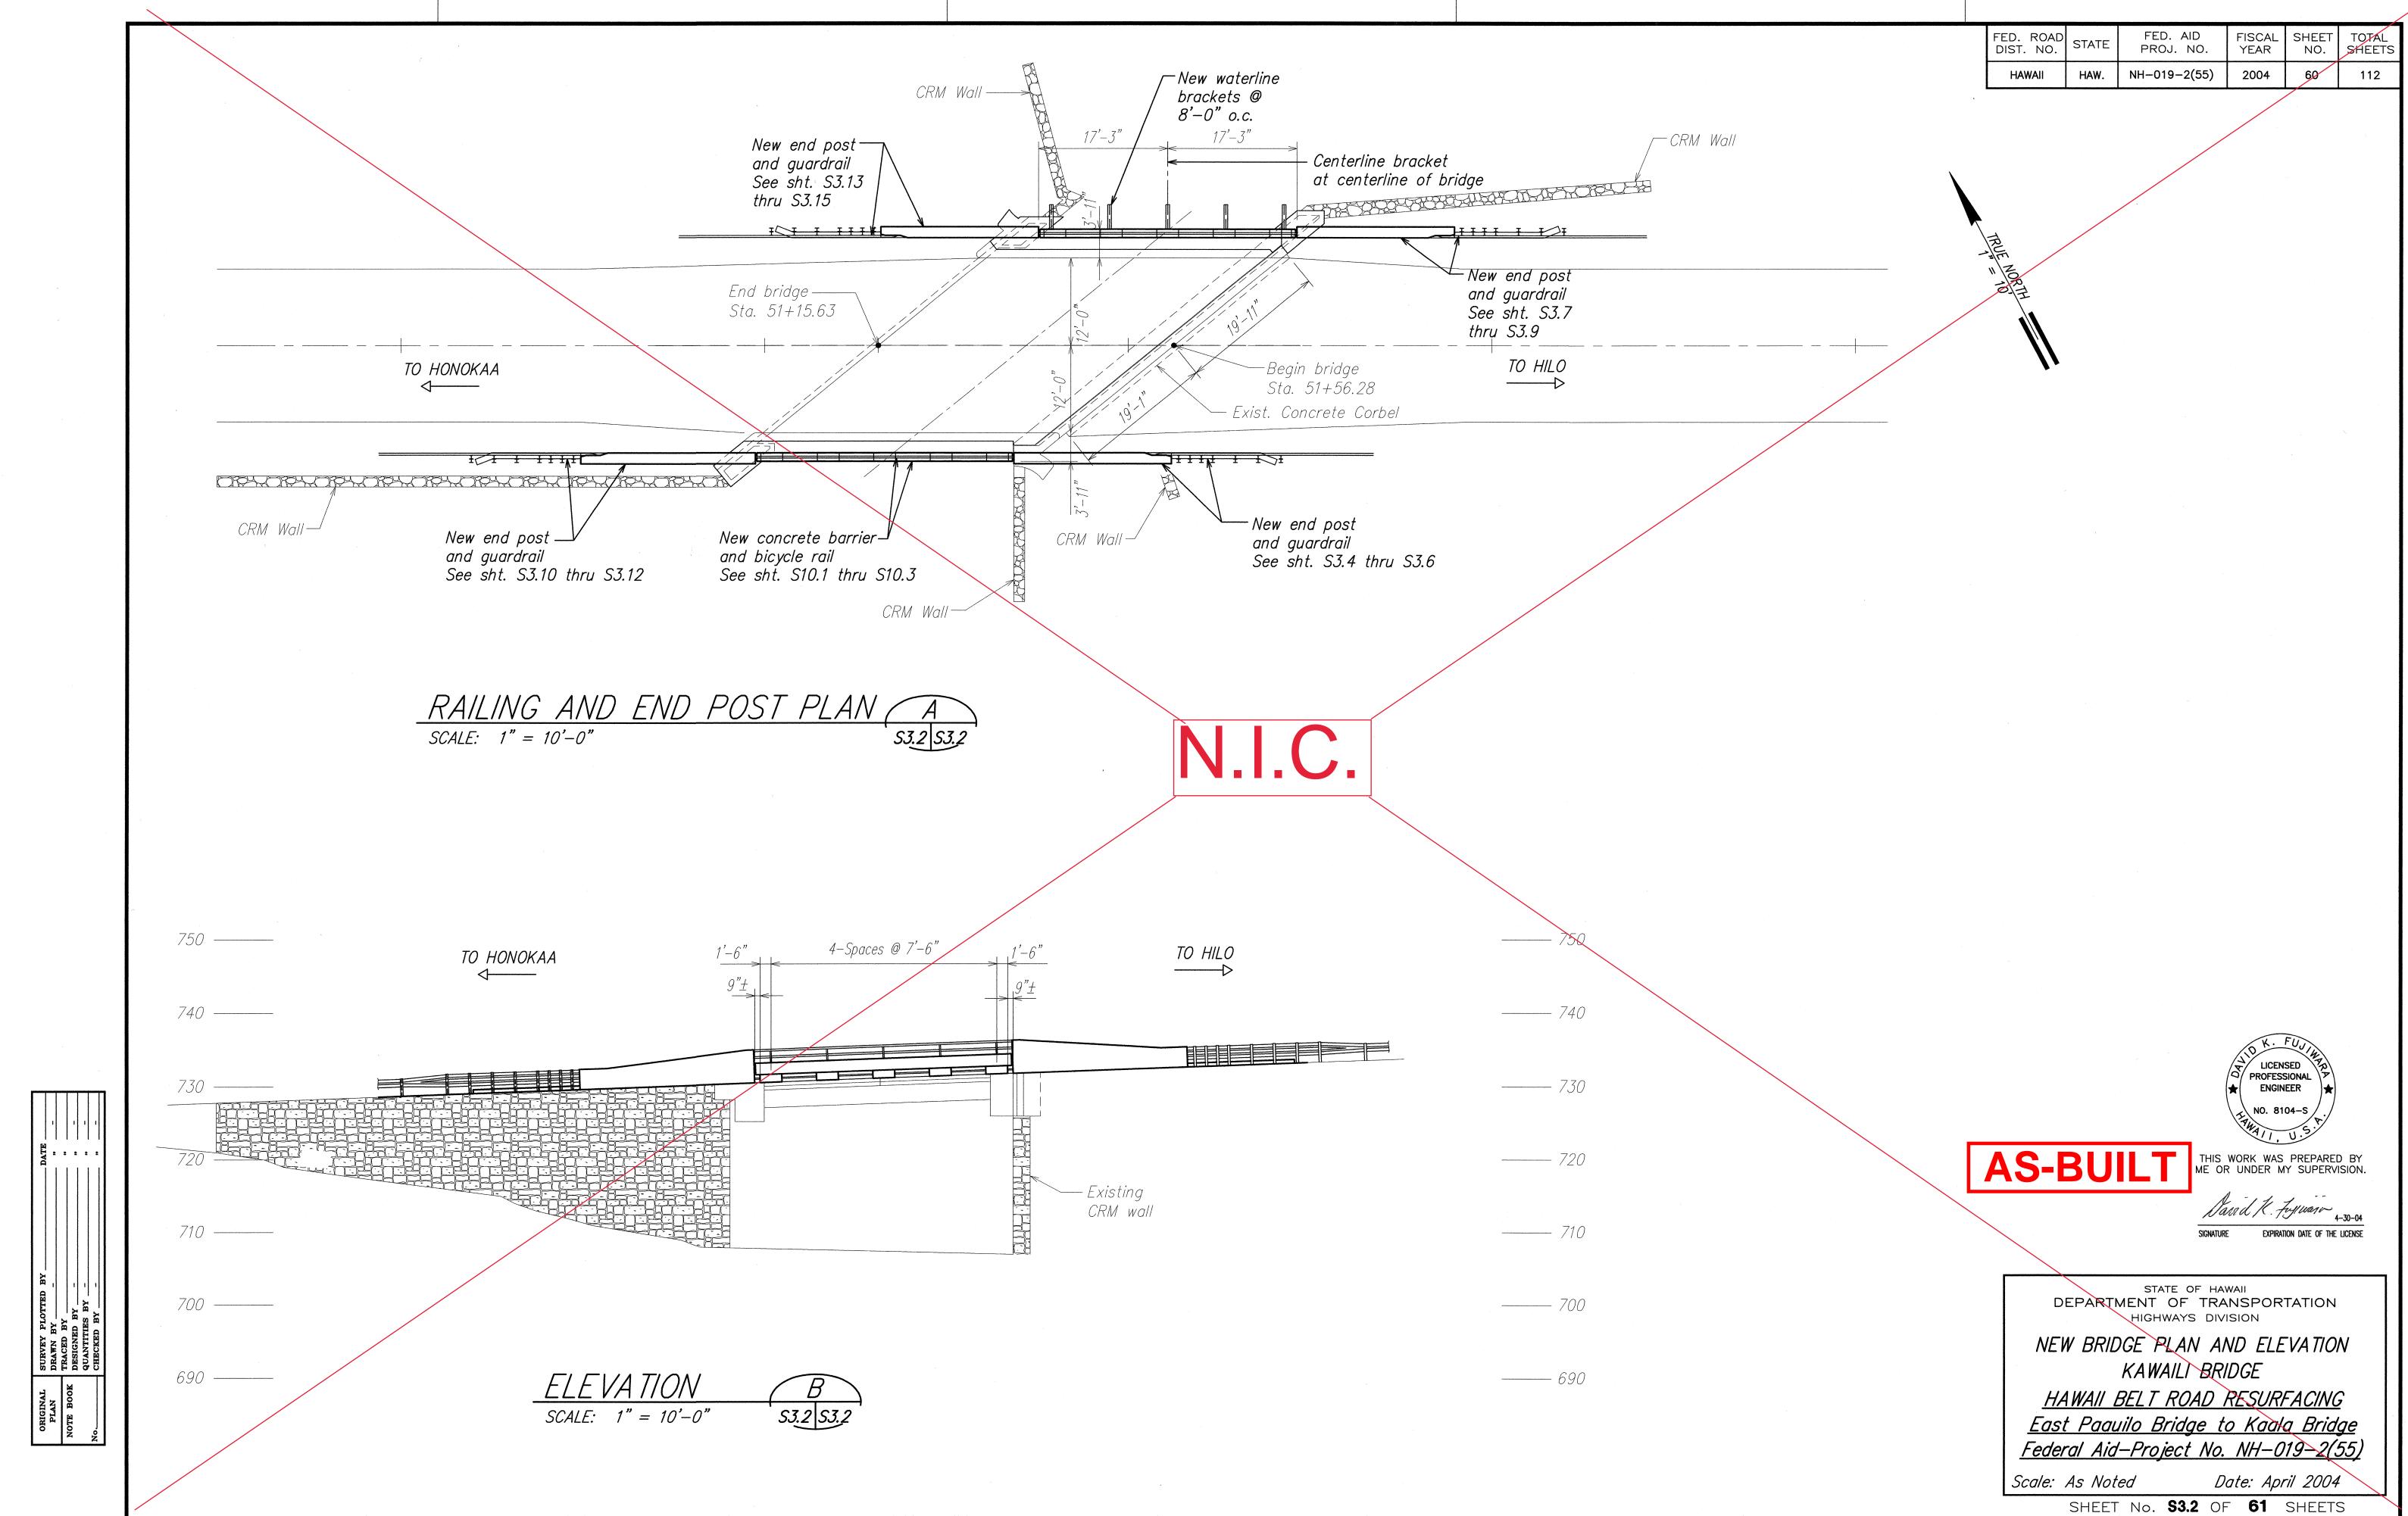

SCALE:  $1 \frac{1}{2}" = 1'-0" \quad S3.4 \quad S3.4$ 

62

FED. AID PROJ. NO.

Federal Aid-Project No. NH-019-2(55)

Scale: As Noted

Date: April 2004

SHEET No. **\$3.4** OF **61** SHEETS



\Cad1\ksf04\2003\30041-HBR KAALA-PAAUILO\04-13-04\HB





Cad1\ksf04\2003\30041-HBR KAALA-PAAUILO\04-13-04\HBR-S307.dwg, 4/12/2004 11:10:38 AM, KSFinc.pc3, 1:









\Cod1\ksf04\2003\30041-HBR\_KAALA-PAAUILO\04-13-04\HBR-S311.dwg, 4/12/2004 11:14:02



\Cad1\ksf04\2003\30041—HBR KAALA—PAAUILO\04—13—04\HBR—S312.dwg, 4/12/2004 11:14:5





\Cad1\ksf04\2003\30041-HBR KAALA-PAAUILO\04-13-04\HBR-S314.dwg, 4/12/2004 11:17:01 AM, KSFind

HBR-S314.DWG 1 = 1



\Cad1\ksf04\2003\30041-HBR KAALA-PAAUILO\04-13-04\HBR-S315.dwg, 4/12/2004 11:18:00 AM, H

73

SHEET No. \$3.15 OF 61 SHEETS





–1/2"x8"x8"