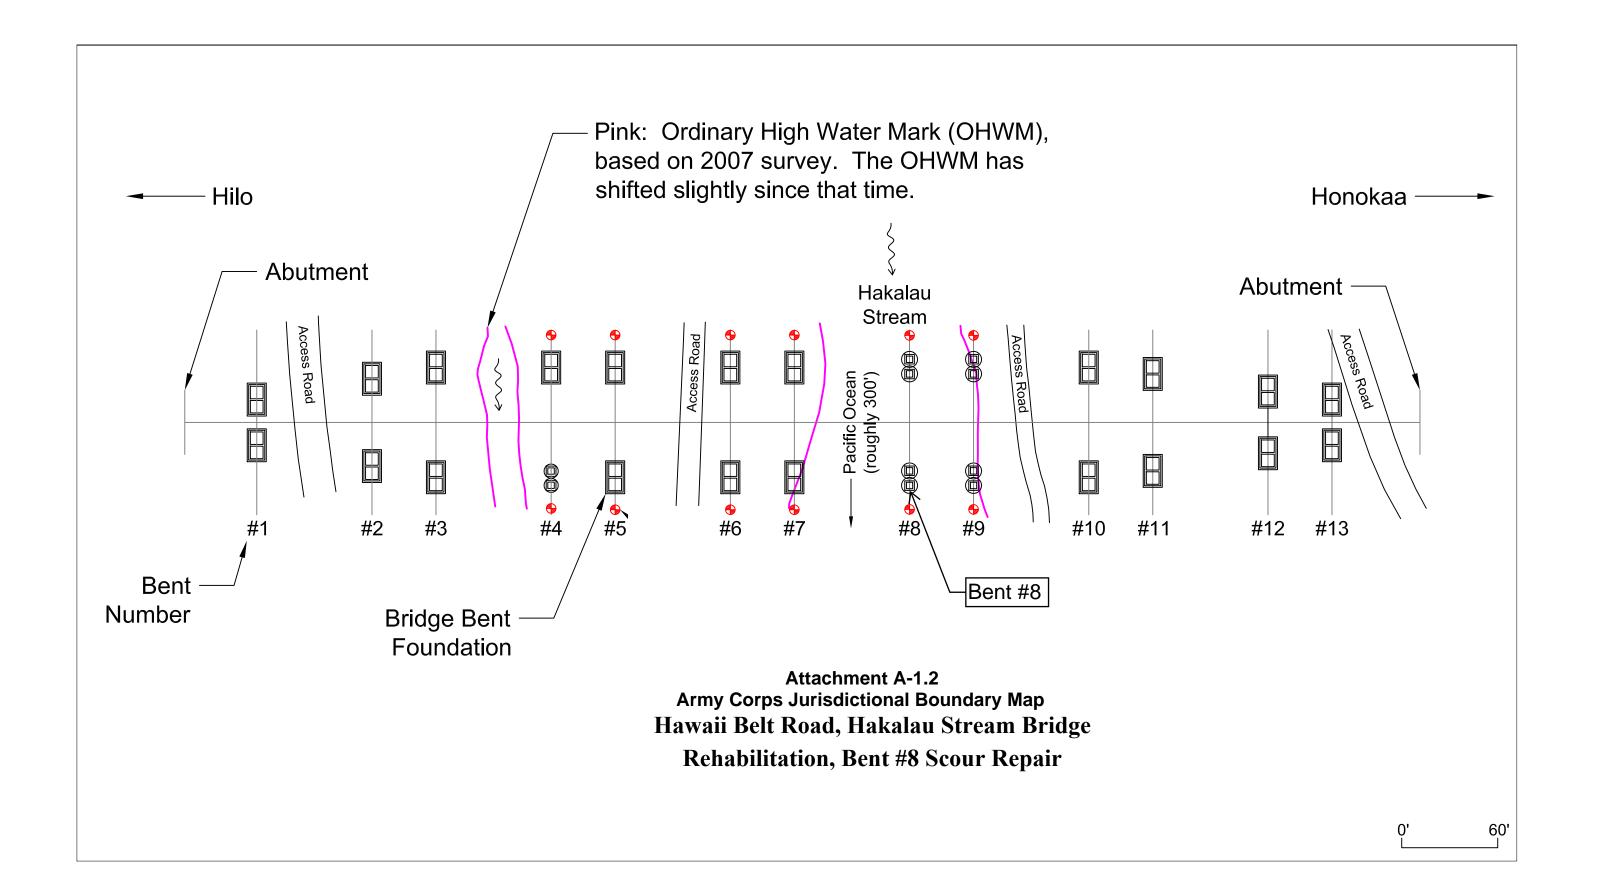

## Hawaii Belt Road, Hakalau Stream Bridge Rehabilitation, Bent #8 Scour Repair

Attachment A-1.1 Project Location and State Waters Map