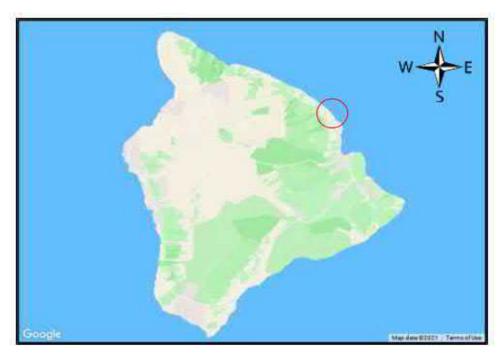

## Hawaii Belt Road, Hakalau Stream Bridge Rehabilitation, Bent #8 Scour Repair

Attachment A-1.1 Project Location and State Waters Map