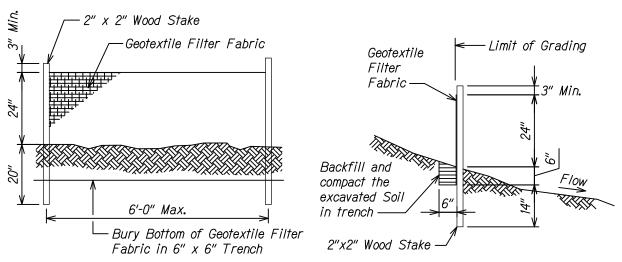

#### SILT FENCE NOTES:

- 1. The filter fabric shall be a minimum of 36 inches wide.
- 2. If silt fence is obtained from manufacturer as a package (i.e. fabric attached to post) the manufacturer's installation instructions shall be adhered to.

SILT FENCE DETAIL

Not to Scale