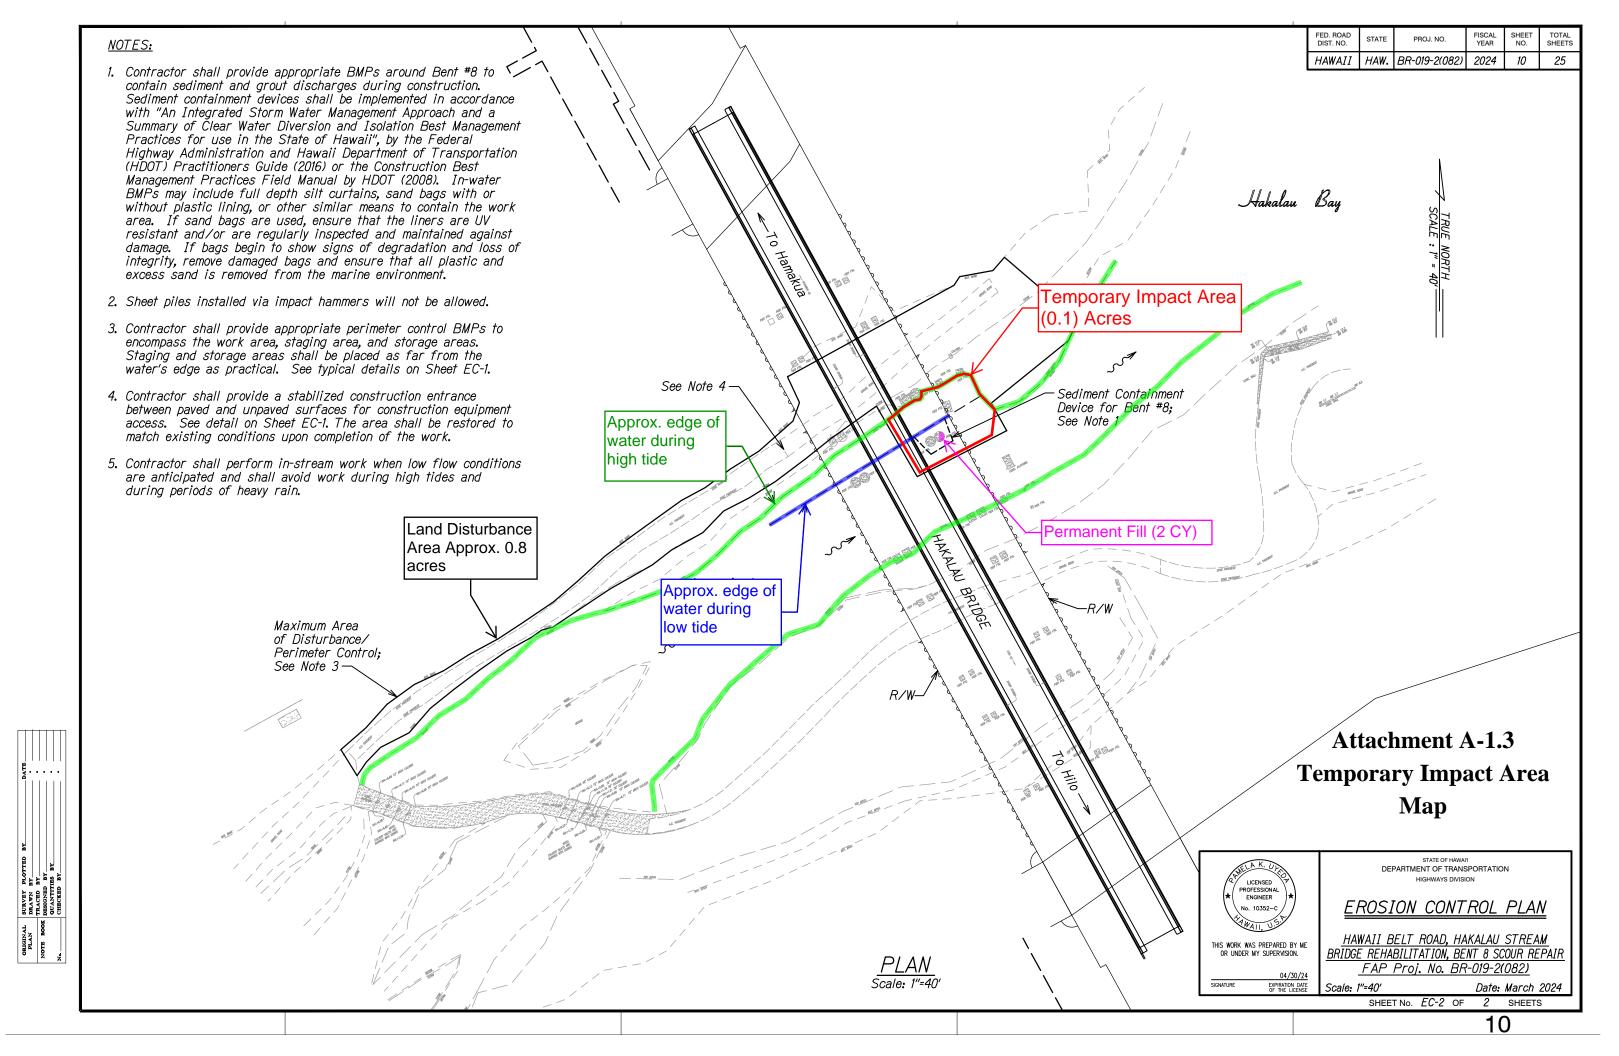

## Hawaii Belt Road, Hakalau Stream Bridge Rehabilitation, Bent #8 Scour Repair

Attachment A-1.1 Project Location and State Waters Map