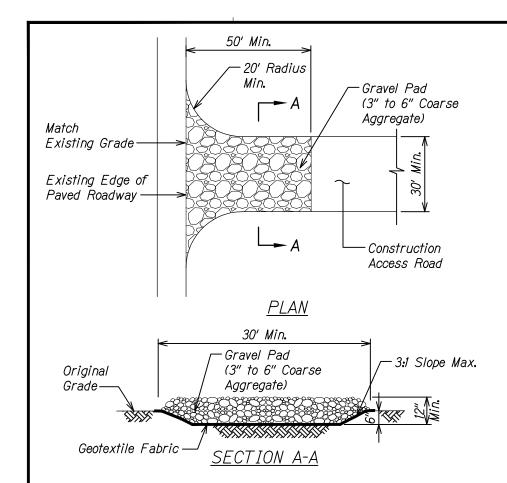

#### GENERAL NOTES FOR BMP PLAN:

1. Sediment and Erosion Control BMP details shown are the minimum required. The Contractor shall prepare site-specific BMP plans based on their means and methods, considering site conditions and construction sequence.