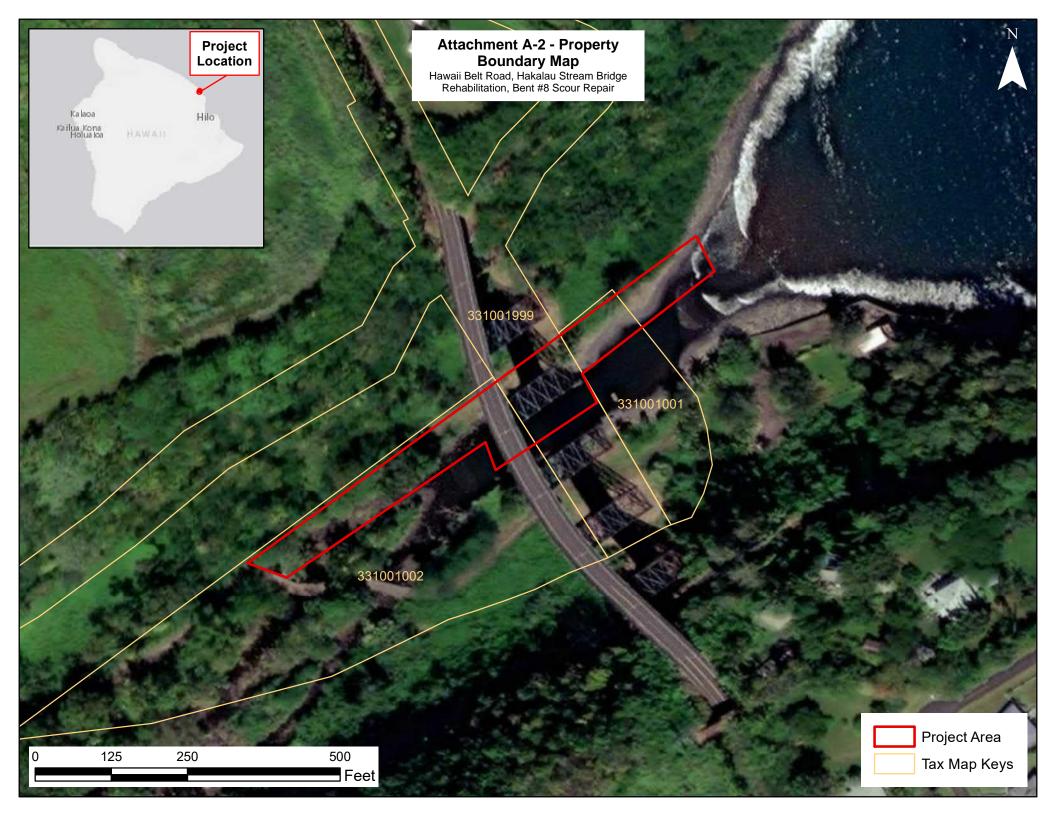

## Hawaii Belt Road, Hakalau Stream Bridge Rehabilitation, Bent #8 Scour Repair

Attachment A-1.1 Project Location and State Waters Map