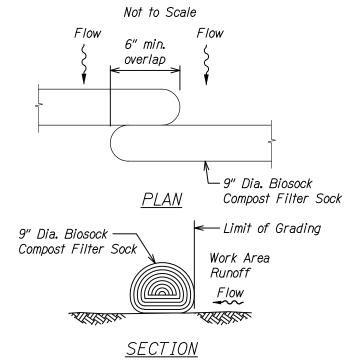

### Appendix A

## Hawaii Belt Road, Hakalau Stream Bridge Rehabilitation, Bent #8 Scour Repair





Attachment A-1.1 Project Location and State Waters Map















#### SILT FENCE NOTES:

- 1. The filter fabric shall be a minimum of 36 inches wide.
- 2. If silt fence is obtained from manufacturer as a package (i.e. fabric attached to post) the manufacturer's installation instructions shall be adhered to.

SILT FENCE DETAIL

Not to Scale





# BIOSOCK COMPOST FILTER SOCK PERIMETER CONTROL DETAIL

Not to Scale

#### GENERAL NOTES FOR BMP PLAN:

1. Sediment and Erosion Control BMP details shown are the minimum required. The Contractor shall prepare site-specific BMP plans based on their means and methods, considering site conditions and construction sequence.

## **Attachment A-7.1 Site-Specific Best Management Practices (BMP) Plan and Phasing Plans**