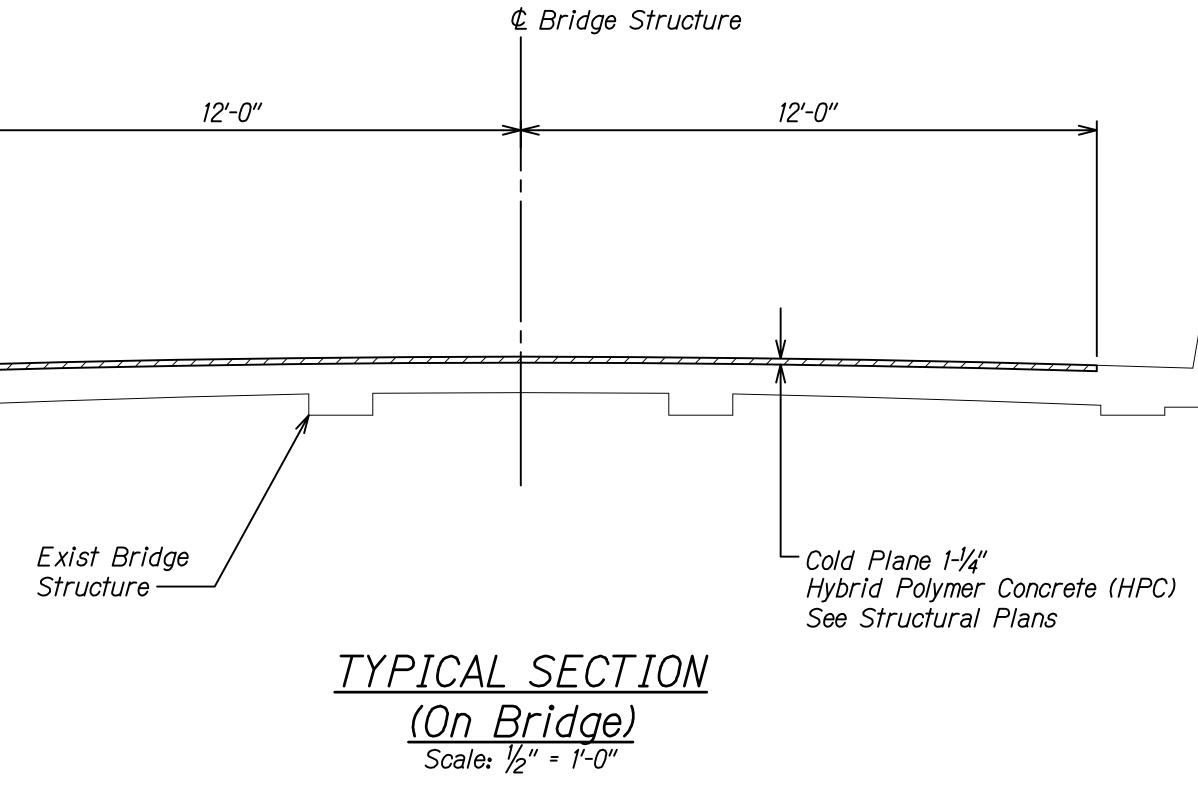

|                                                 | Exist Bridge<br>Structure |
|-------------------------------------------------|---------------------------|
| ORIGINAL SURVER PLOTTED BY DATE<br>PLAN PLAN BY |                           |