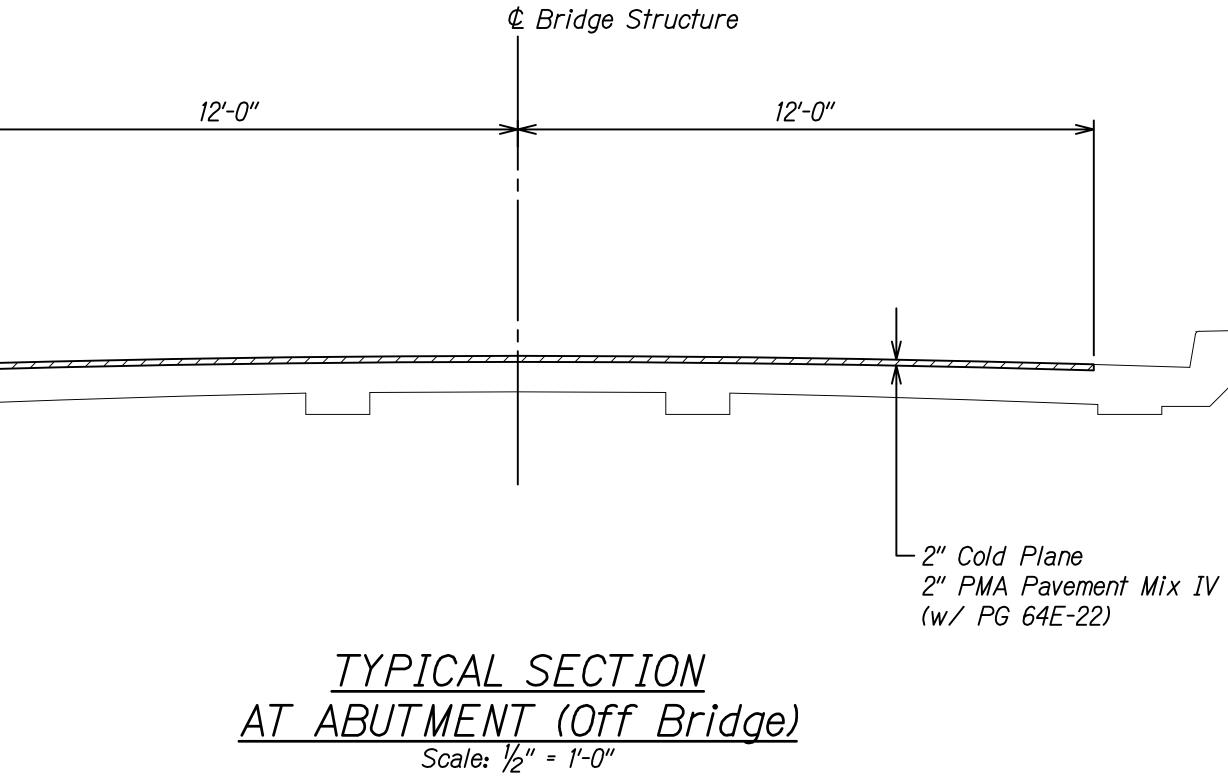

|                                                 | Exist Bridge<br>Structure |
|-------------------------------------------------|---------------------------|
| ORIGINAL SURVER PLOTTED BY DATE<br>PLAN PLAN BY |                           |