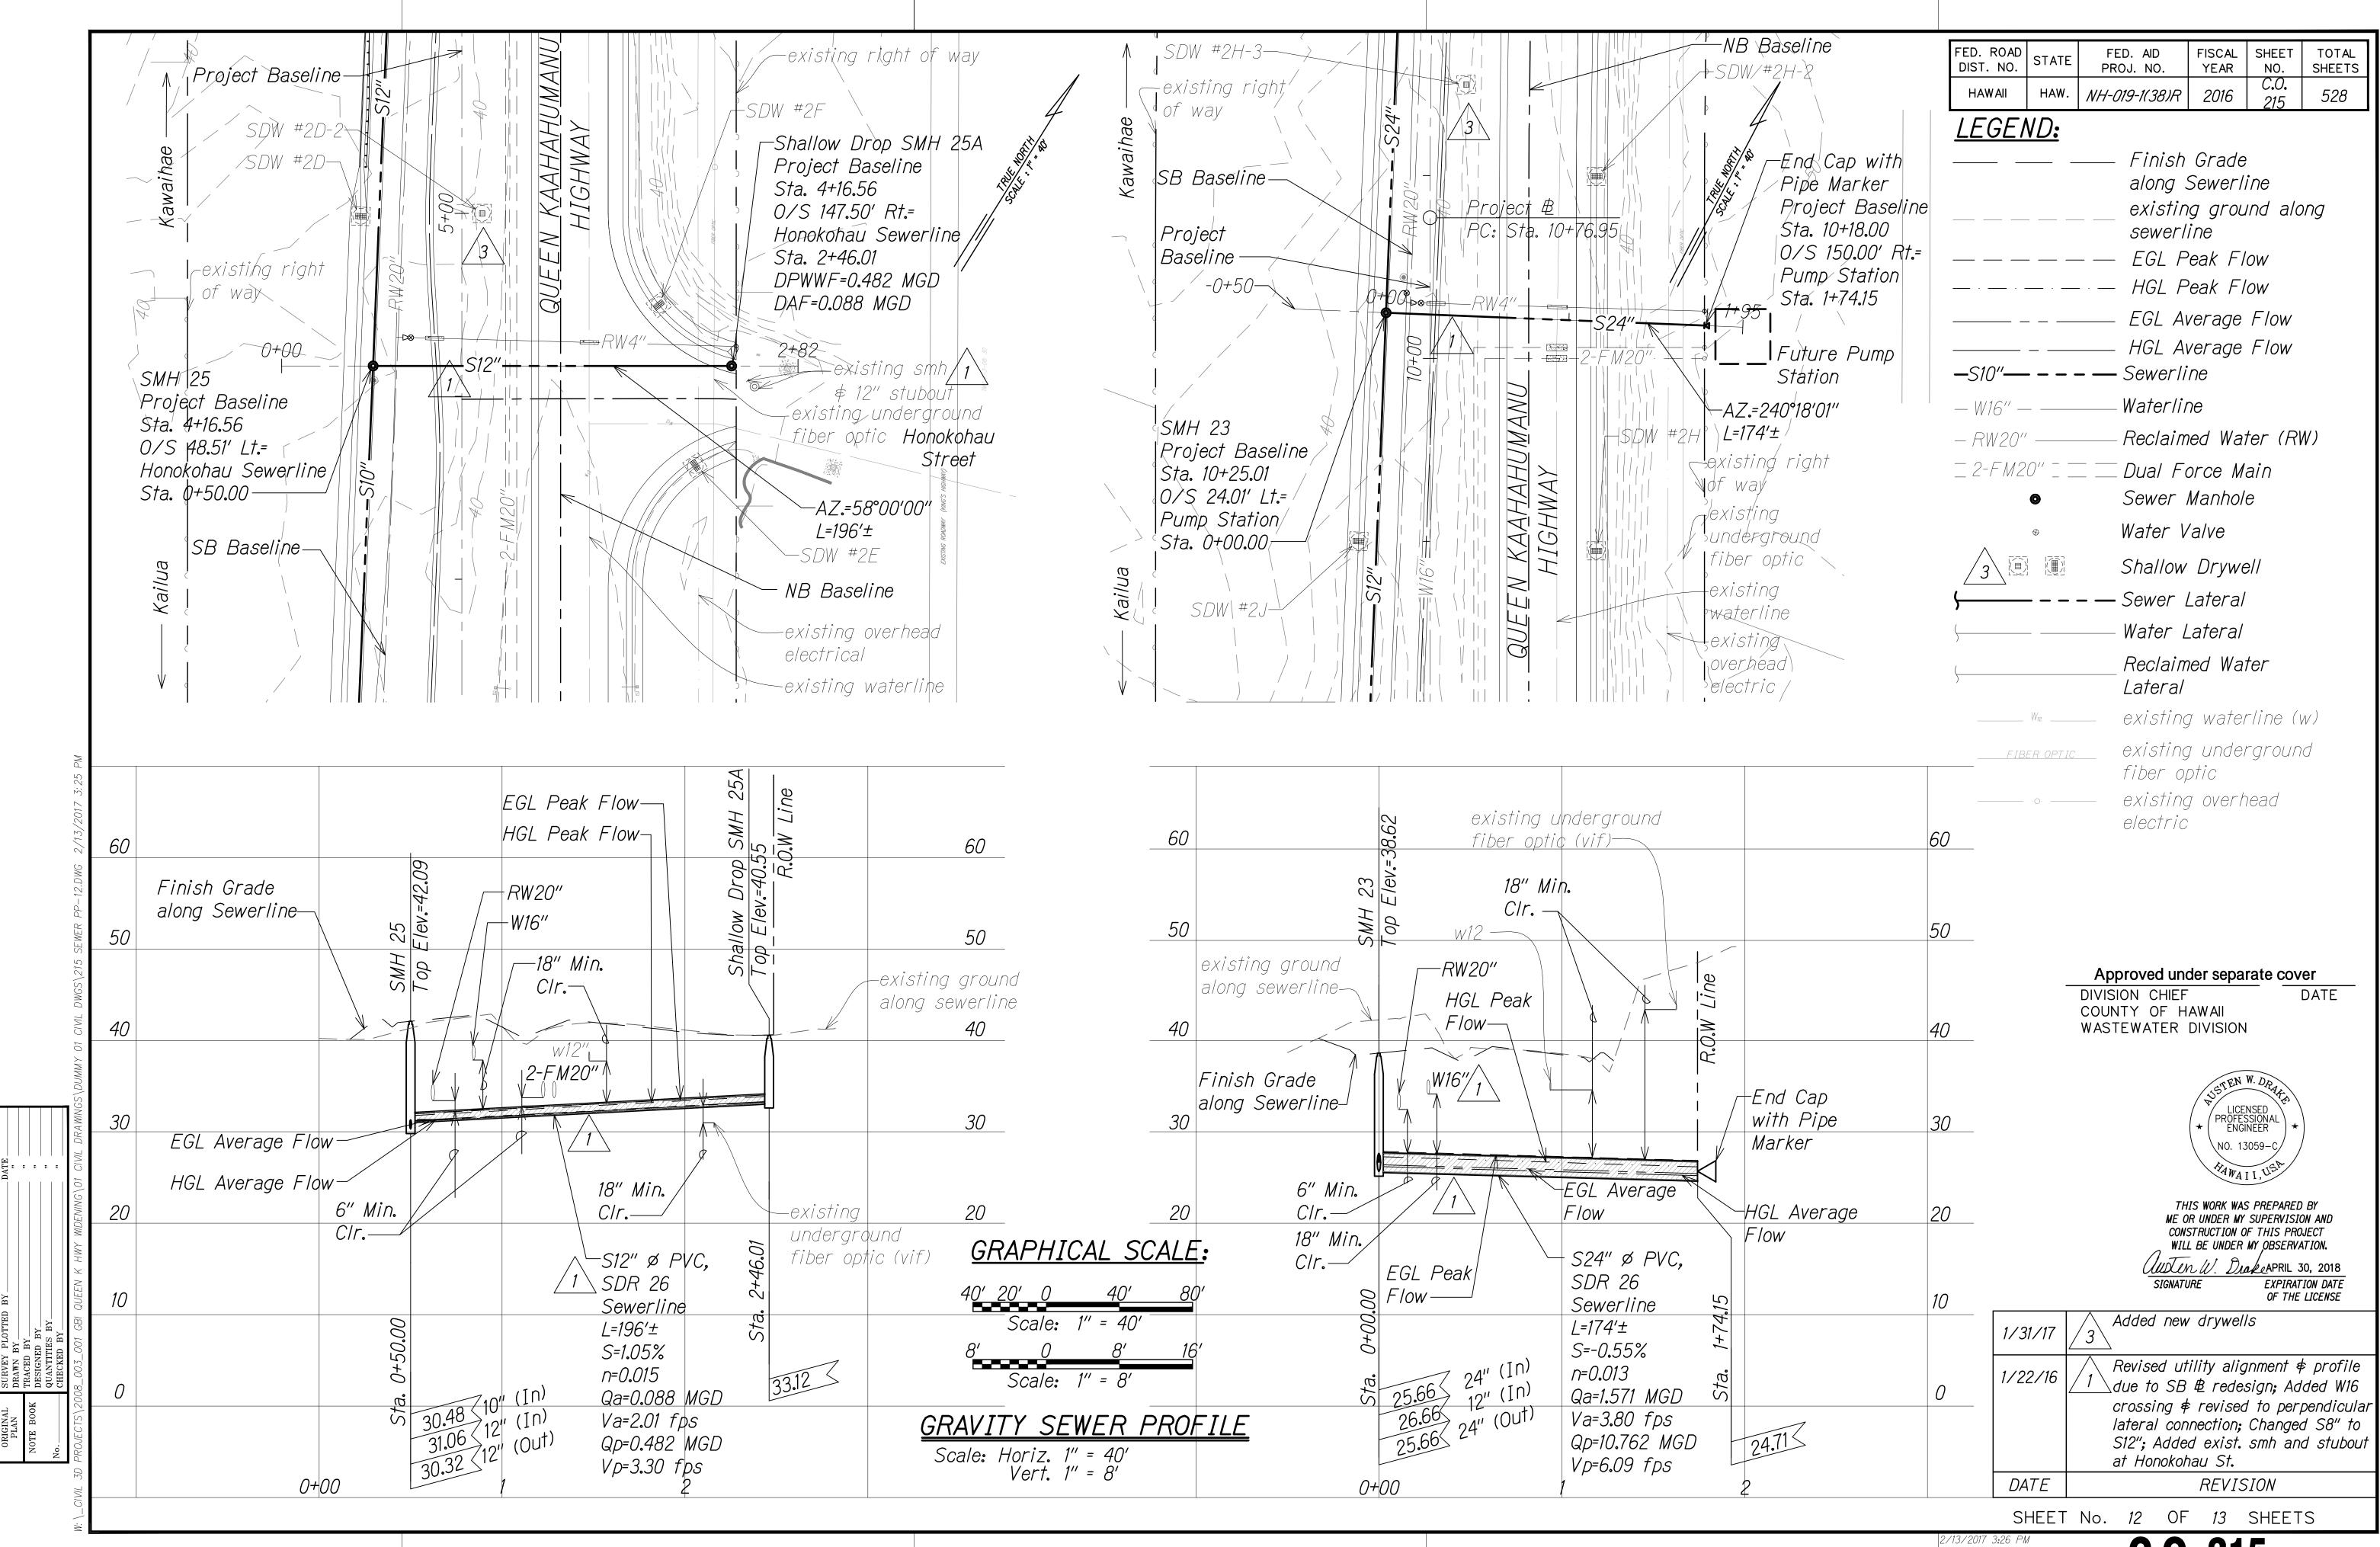

WATER DIVISION

LEGEND FOR AS-BUILT POSTINGS

Squiggly line for as-built deletion  $\overline{\mathcal{M}}$ 

Double line for

as-built deletion

Roadway Text for as-built posting



THIS WORK WAS PREPARED BY ME OR UNDER MY SUPERVISION AND CONSTRUCTION OF THIS PROJECT WILL BE UNDER MY OBSERVATION.

Custen W. Drake APRIL 30, 2018

Revised utility alignment 🛊 profile 1/22/16 / 1 \ due to SB & redesign DATE REVISION STATE OF HAWAII DEPARTMENT OF TRANSPORTATION HIGHWAYS DIVISION

GRAVITY SEWER

PLAN AND PROFILE QUEEN KAAHUMANU HIGHWAY WIDENING Kealakehe Pkwy. To Keahole Airport Rd.(Ph. 2)

Federal Aid Project No. NH-019-1(38)R Scale: AS NOTED Date: AUGUST 2016 SHEET No. OF 13 SHEETS

EXPIRATION DATE
OF THE LICENSE

C.O. 204

"AS-BU





















''AS-BUILT'' 6/14/2016 7:15 PM C.O. 214