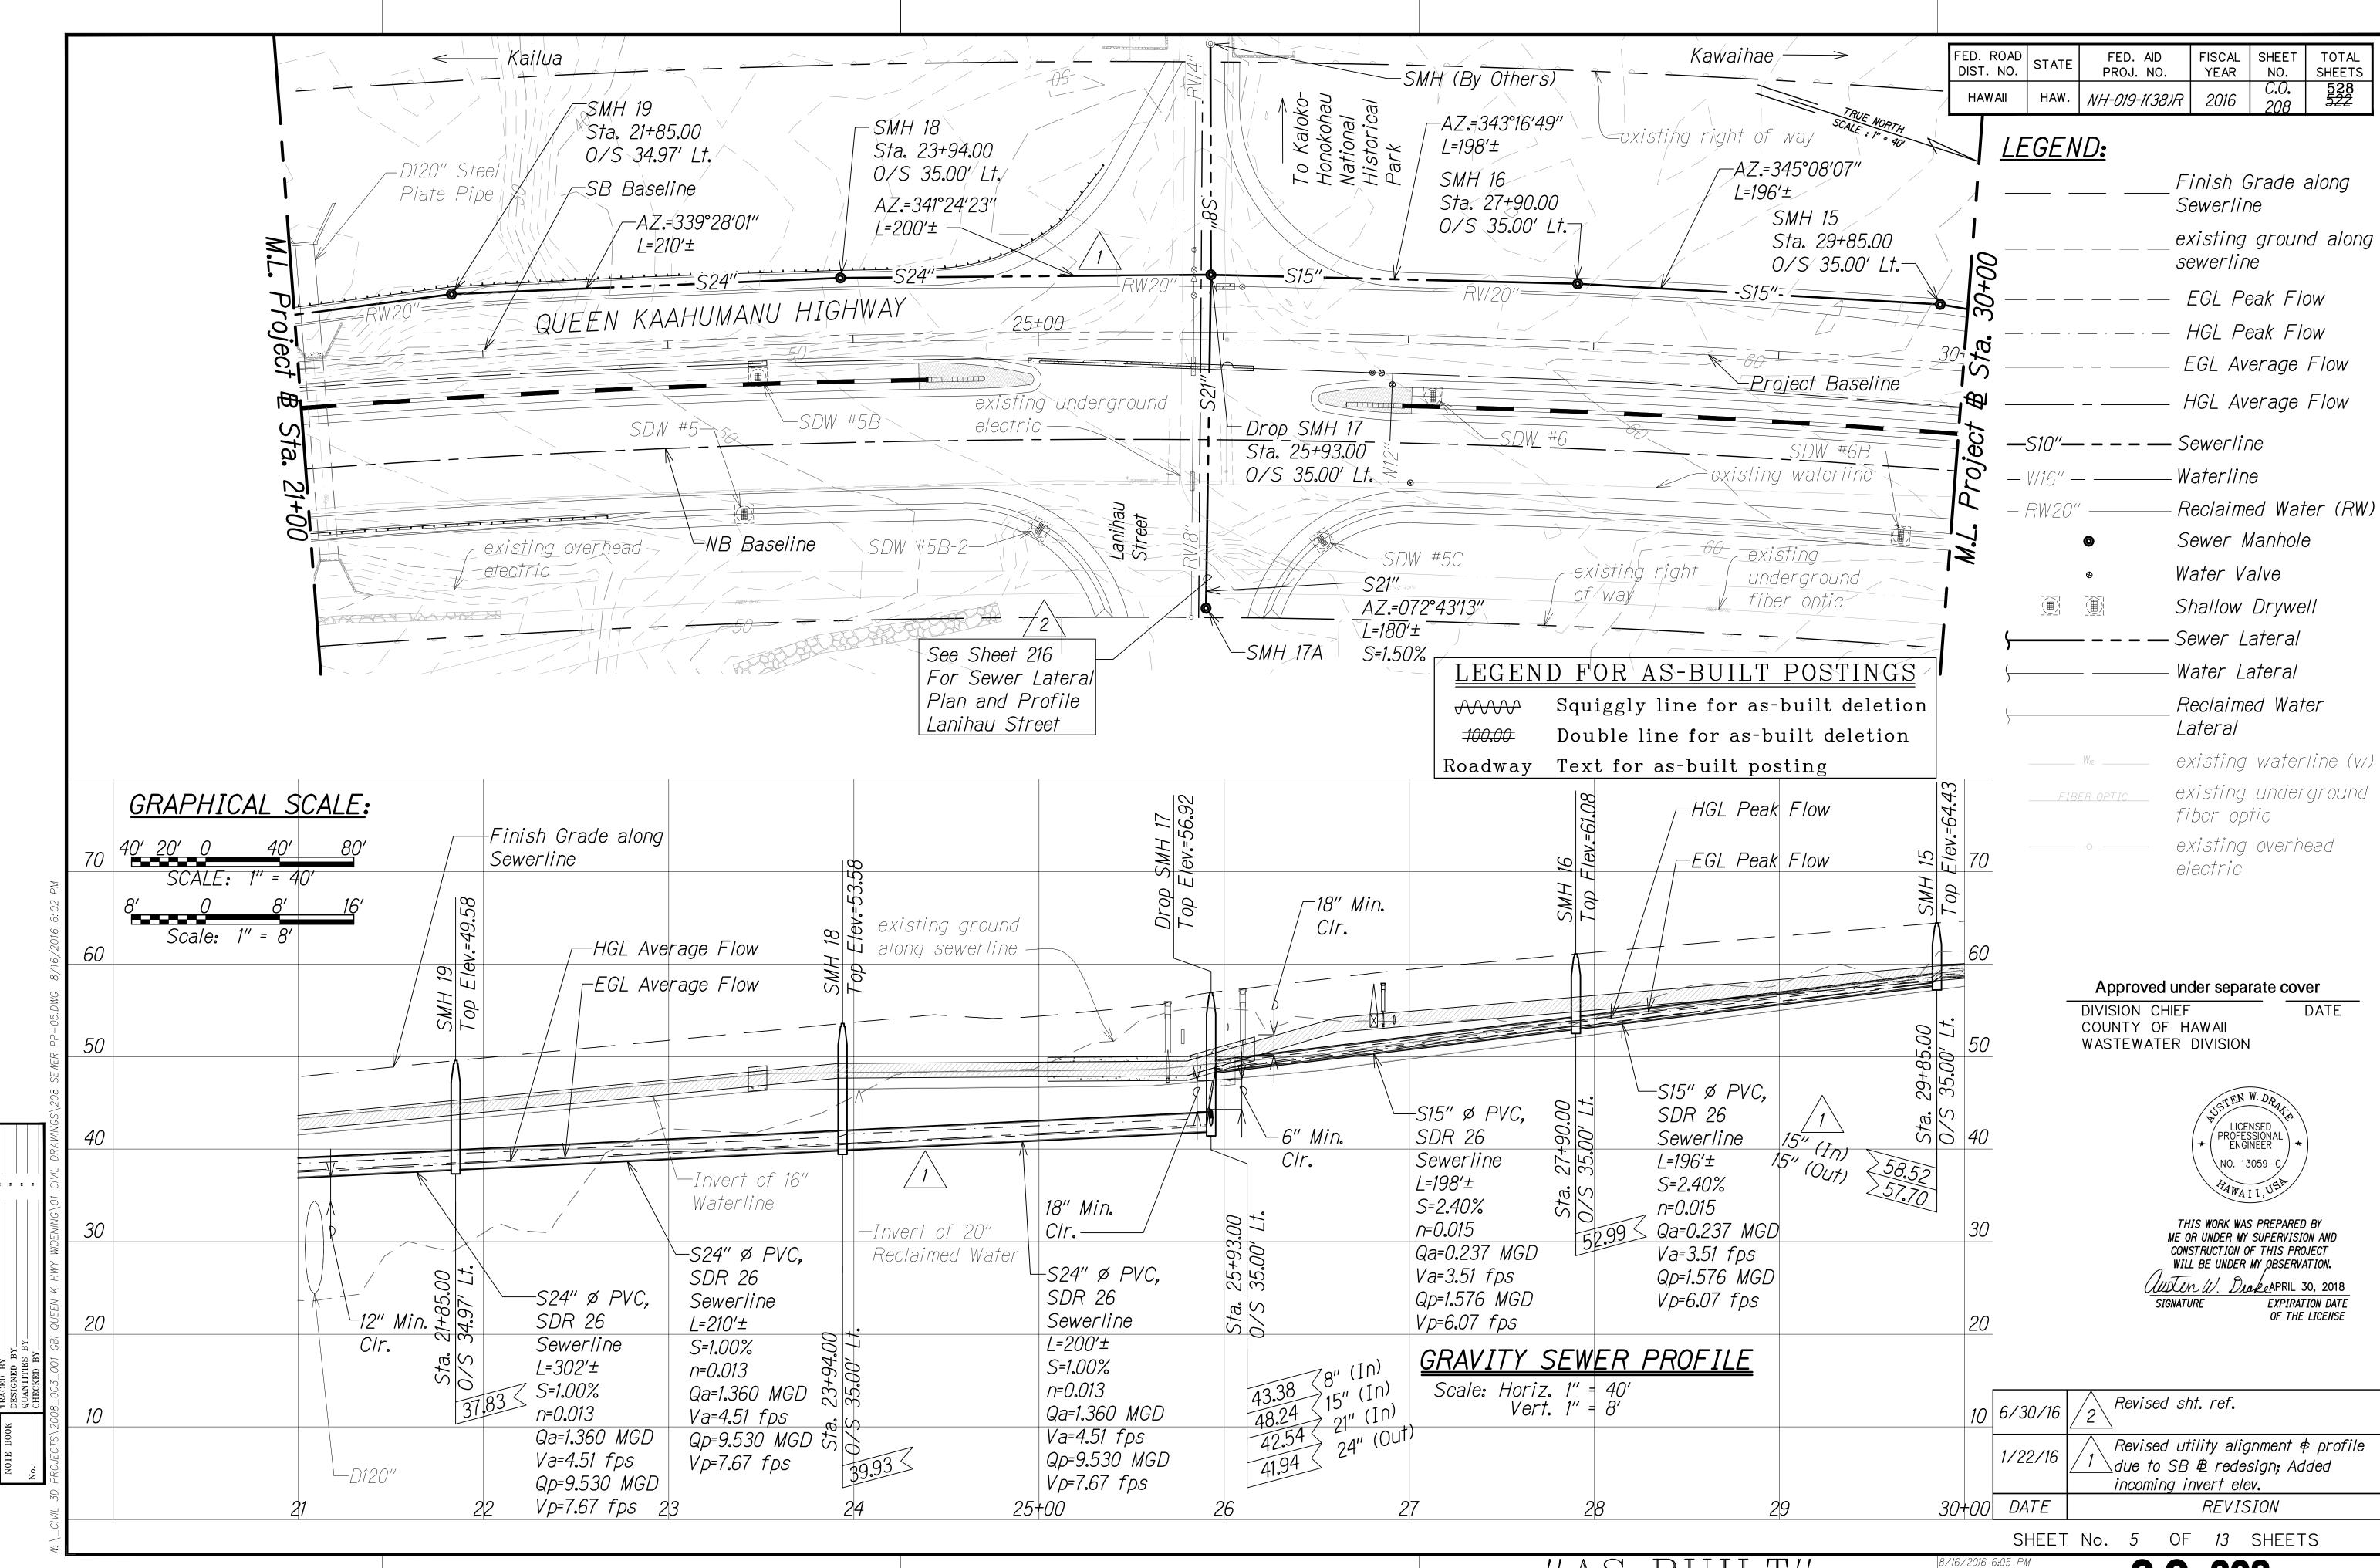

KEY PLAN

Scale: 1" = 400'

**GRAPHICAL SCALE:** 

Scale: 1" = 400'

Approved under separate cover

DIVISION CHIEF COUNTY OF HAWAII DATE WASTEWATER DIVISION

LEGEND FOR AS-BUILT POSTINGS

Squiggly line for as-built deletion  $\overline{\mathcal{M}}$ 

Double line for

as-built deletion

Roadway Text for as-built posting

THIS WORK WAS PREPARED BY ME OR UNDER MY SUPERVISION AND CONSTRUCTION OF THIS PROJECT WILL BE UNDER MY OBSERVATION.

Custen W. Drake APRIL 30, 2018

Revised utility alignment 🛊 profile 1/22/16 / 1 \ due to SB & redesign DATE REVISION STATE OF HAWAII DEPARTMENT OF TRANSPORTATION HIGHWAYS DIVISION

GRAVITY SEWER

PLAN AND PROFILE QUEEN KAAHUMANU HIGHWAY WIDENING Kealakehe Pkwy. To Keahole Airport Rd.(Ph. 2)

Federal Aid Project No. NH-019-1(38)R Scale: AS NOTED Date: AUGUST 2016 SHEET No. OF 13 SHEETS

EXPIRATION DATE
OF THE LICENSE

C.O. 204

"AS-BU

''AS-BUILT'' 6/14/2016 7:15 PM C.O. 214