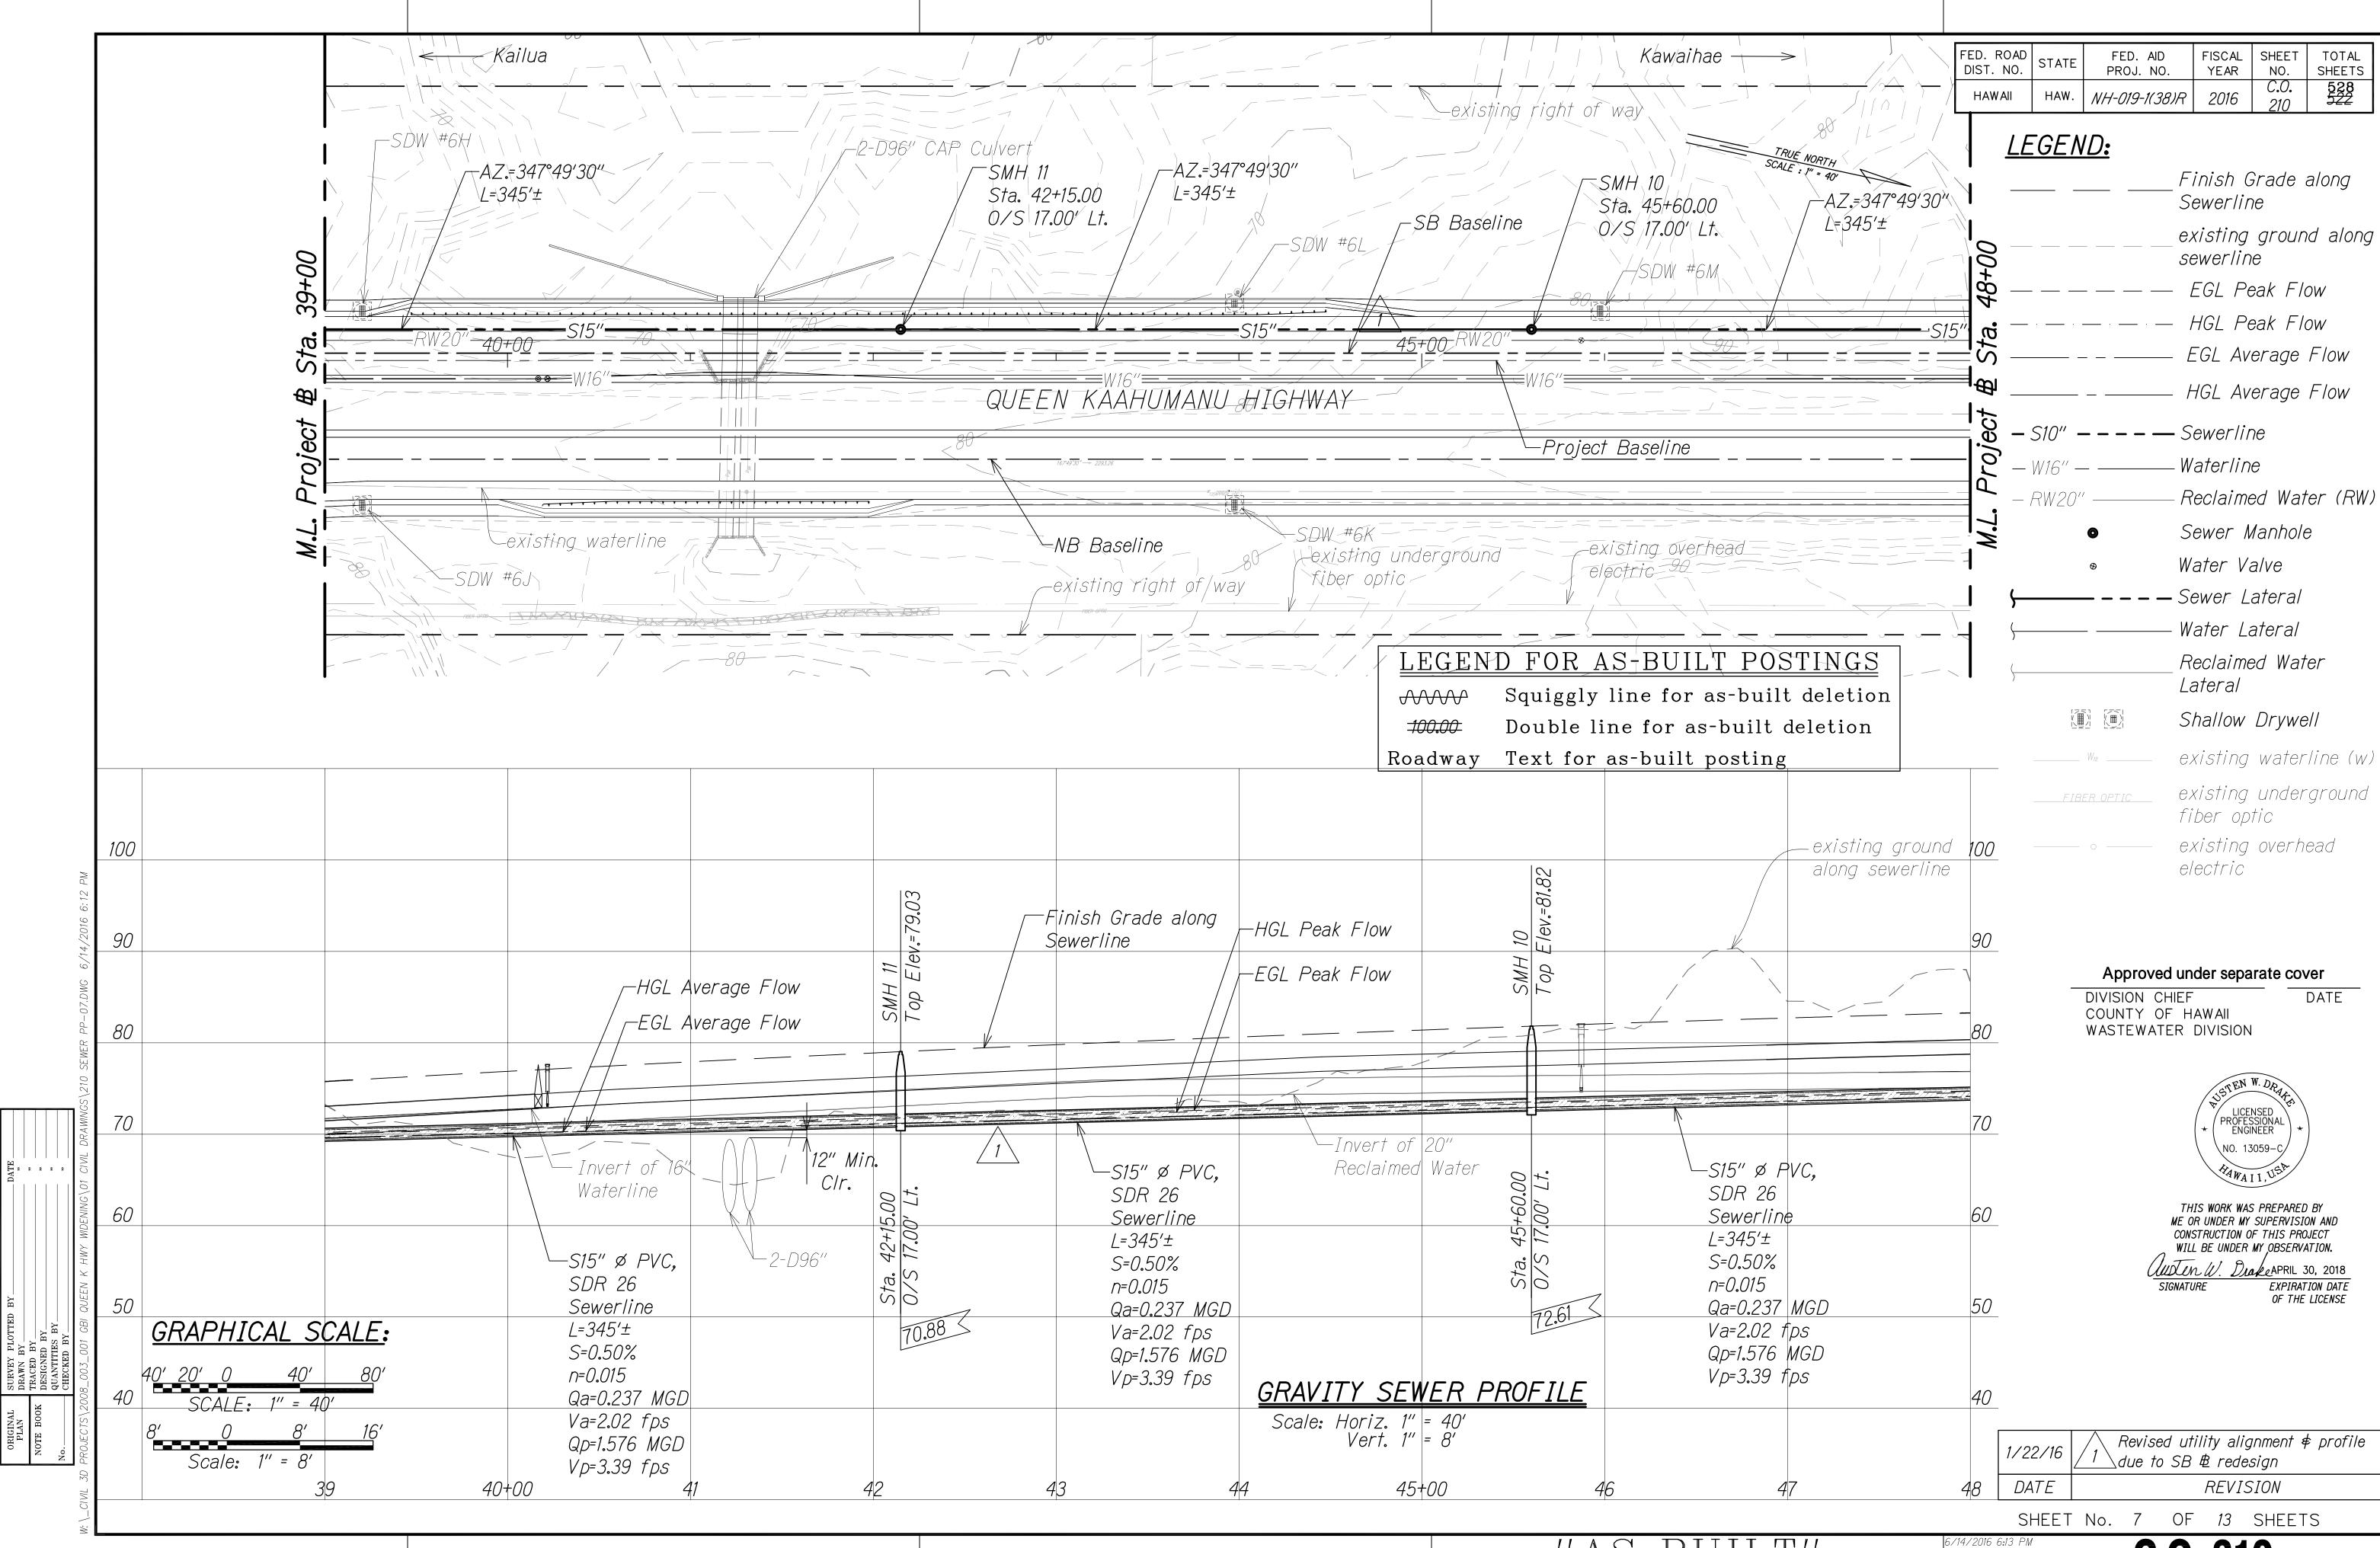

KEY PLAN

Scale: 1" = 400'

**GRAPHICAL SCALE:** 

Scale: 1" = 400'

Approved under separate cover

DIVISION CHIEF COUNTY OF HAWAII DATE WASTEWATER DIVISION

LEGEND FOR AS-BUILT POSTINGS

Squiggly line for as-built deletion  $\overline{\mathcal{M}}$ 

Double line for

as-built deletion

Roadway Text for as-built posting

THIS WORK WAS PREPARED BY ME OR UNDER MY SUPERVISION AND CONSTRUCTION OF THIS PROJECT WILL BE UNDER MY OBSERVATION.

Custen W. Drake APRIL 30, 2018

Revised utility alignment 🛊 profile 1/22/16 / 1 \ due to SB & redesign DATE REVISION STATE OF HAWAII DEPARTMENT OF TRANSPORTATION HIGHWAYS DIVISION

GRAVITY SEWER

PLAN AND PROFILE QUEEN KAAHUMANU HIGHWAY WIDENING Kealakehe Pkwy. To Keahole Airport Rd.(Ph. 2)

Federal Aid Project No. NH-019-1(38)R Scale: AS NOTED Date: AUGUST 2016 SHEET No. OF 13 SHEETS

EXPIRATION DATE
OF THE LICENSE

C.O. 204

"AS-BU

''AS-BUILT'' 6/14/2016 7:15 PM C.O. 214