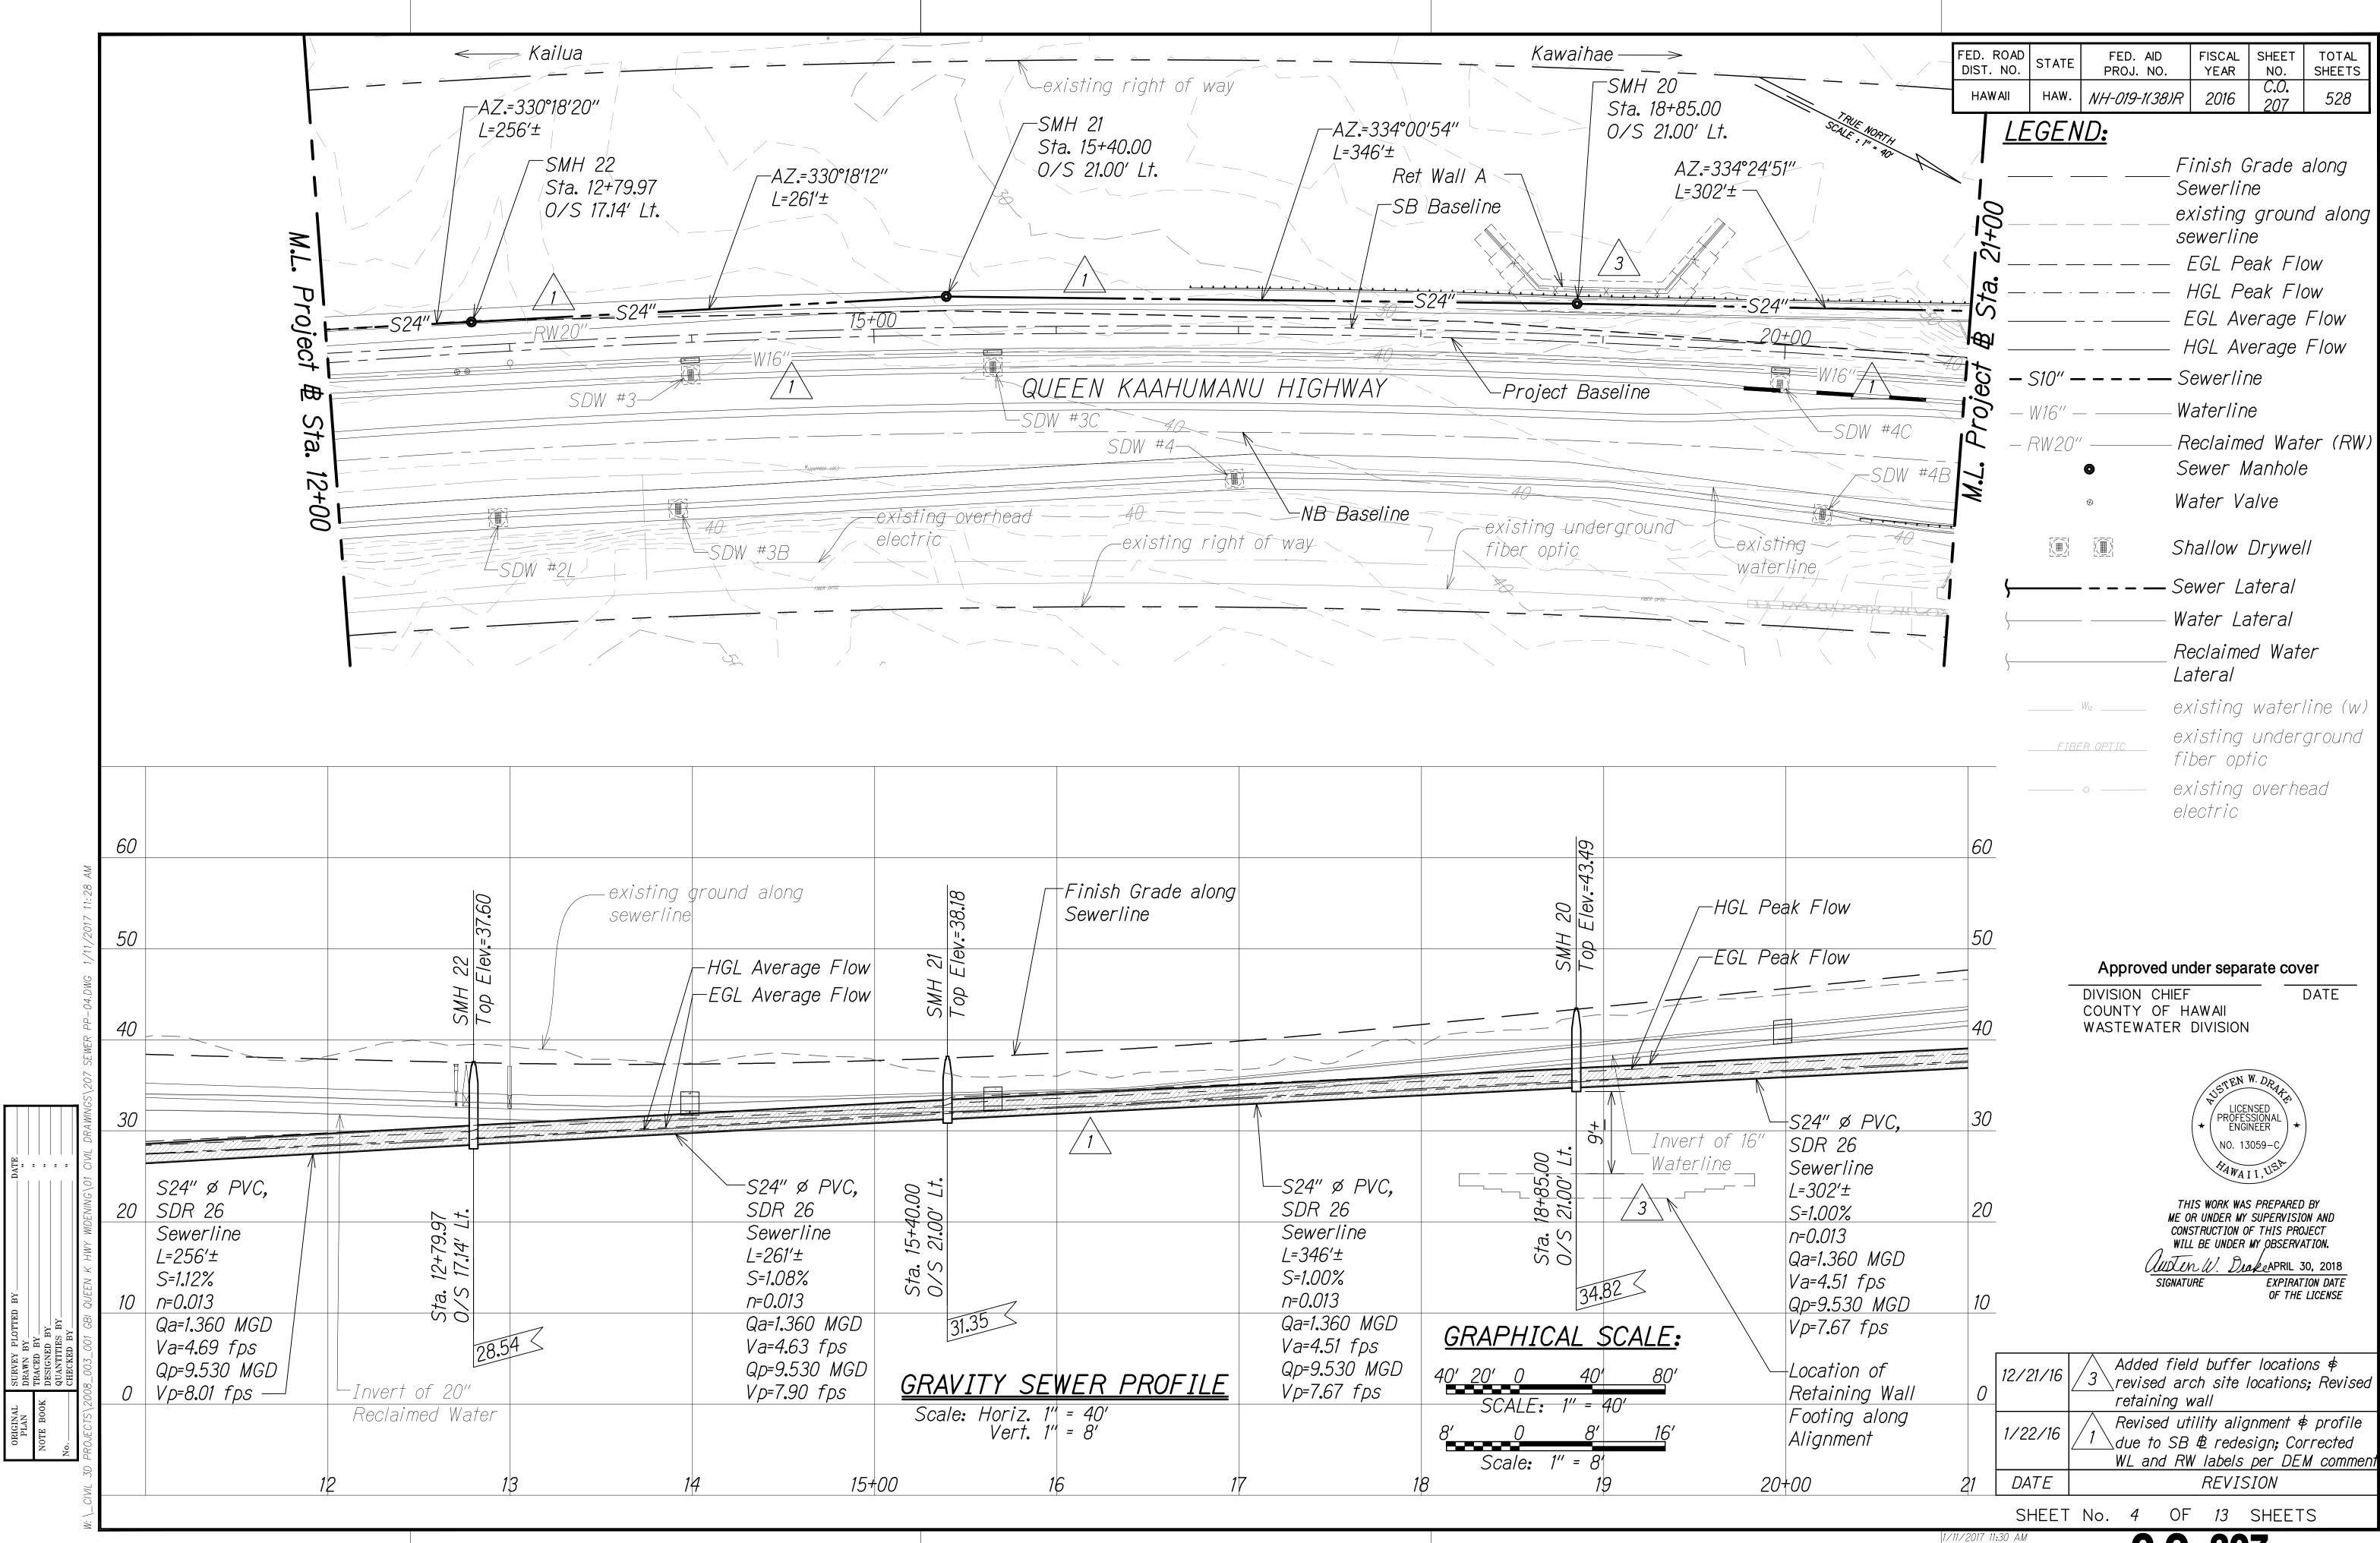

KEY PLAN

Scale: 1" = 400'

**GRAPHICAL SCALE:** 

Scale: 1" = 400'

Approved under separate cover

DIVISION CHIEF COUNTY OF HAWAII DATE WASTEWATER DIVISION

LEGEND FOR AS-BUILT POSTINGS

Squiggly line for as-built deletion  $\overline{\mathcal{M}}$ 

Double line for

as-built deletion

Roadway Text for as-built posting

THIS WORK WAS PREPARED BY ME OR UNDER MY SUPERVISION AND CONSTRUCTION OF THIS PROJECT WILL BE UNDER MY OBSERVATION.

Custen W. Drake APRIL 30, 2018

Revised utility alignment 🛊 profile 1/22/16 / 1 \ due to SB & redesign DATE REVISION STATE OF HAWAII DEPARTMENT OF TRANSPORTATION HIGHWAYS DIVISION

GRAVITY SEWER

PLAN AND PROFILE QUEEN KAAHUMANU HIGHWAY WIDENING Kealakehe Pkwy. To Keahole Airport Rd.(Ph. 2)

Federal Aid Project No. NH-019-1(38)R Scale: AS NOTED Date: AUGUST 2016 SHEET No. OF 13 SHEETS

EXPIRATION DATE
OF THE LICENSE

C.O. 204

"AS-BU

''AS-BUILT'' 6/14/2016 7:15 PM C.O. 214