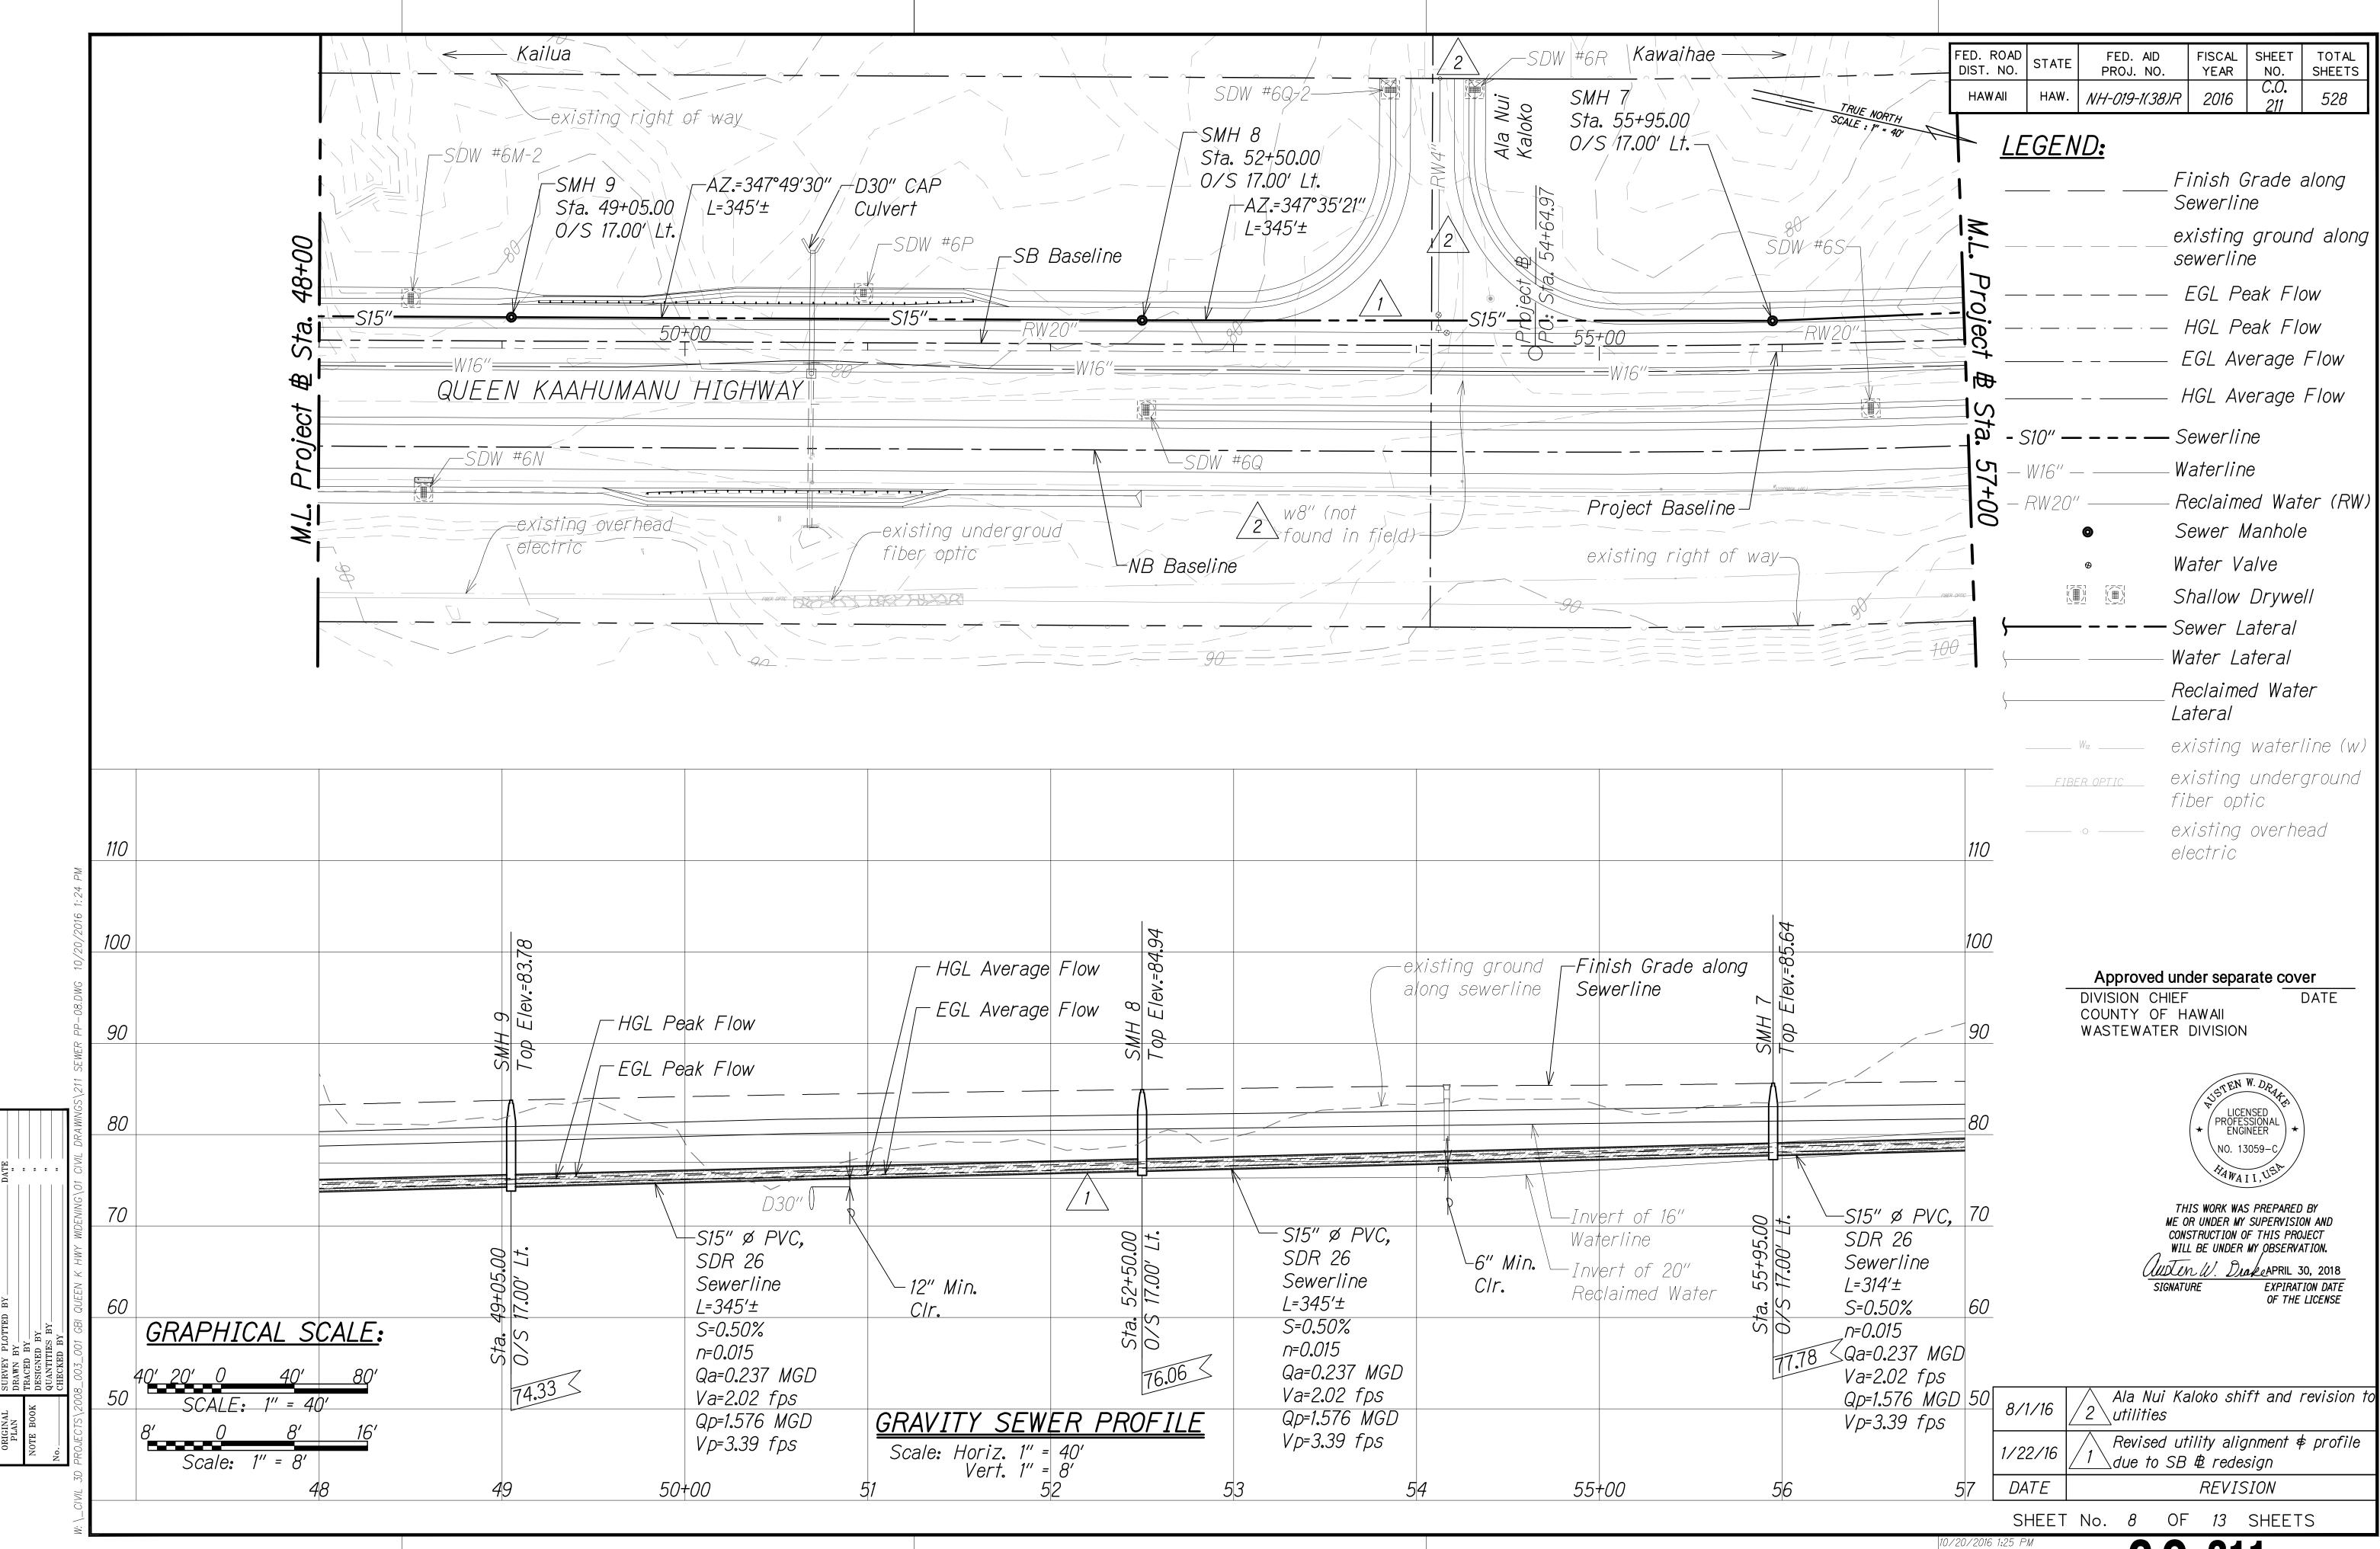

cover

DIVISION CHIEF COUNTY OF HAWAII DATE WASTEWATER DIVISION

LEGEND FOR AS-BUILT POSTINGS

Squiggly line for as-built deletion  $\overline{\mathcal{M}}$ 

Double line for

as-built deletion

Roadway Text for as-built posting



THIS WORK WAS PREPARED BY ME OR UNDER MY SUPERVISION AND CONSTRUCTION OF THIS PROJECT WILL BE UNDER MY OBSERVATION.

Custen W. Drake APRIL 30, 2018

Revised utility alignment 🛊 profile 1/22/16 / 1 \ due to SB & redesign DATE REVISION STATE OF HAWAII DEPARTMENT OF TRANSPORTATION HIGHWAYS DIVISION

GRAVITY SEWER

PLAN AND PROFILE QUEEN KAAHUMANU HIGHWAY WIDENING Kealakehe Pkwy. To Keahole Airport Rd.(Ph. 2)

Federal Aid Project No. NH-019-1(38)R Scale: AS NOTED Date: AUGUST 2016 SHEET No. OF 13 SHEETS

EXPIRATION DATE
OF THE LICENSE

C.O. 204

"AS-BU





















''AS-BUILT'' 6/14/2016 7:15 PM C.O. 214