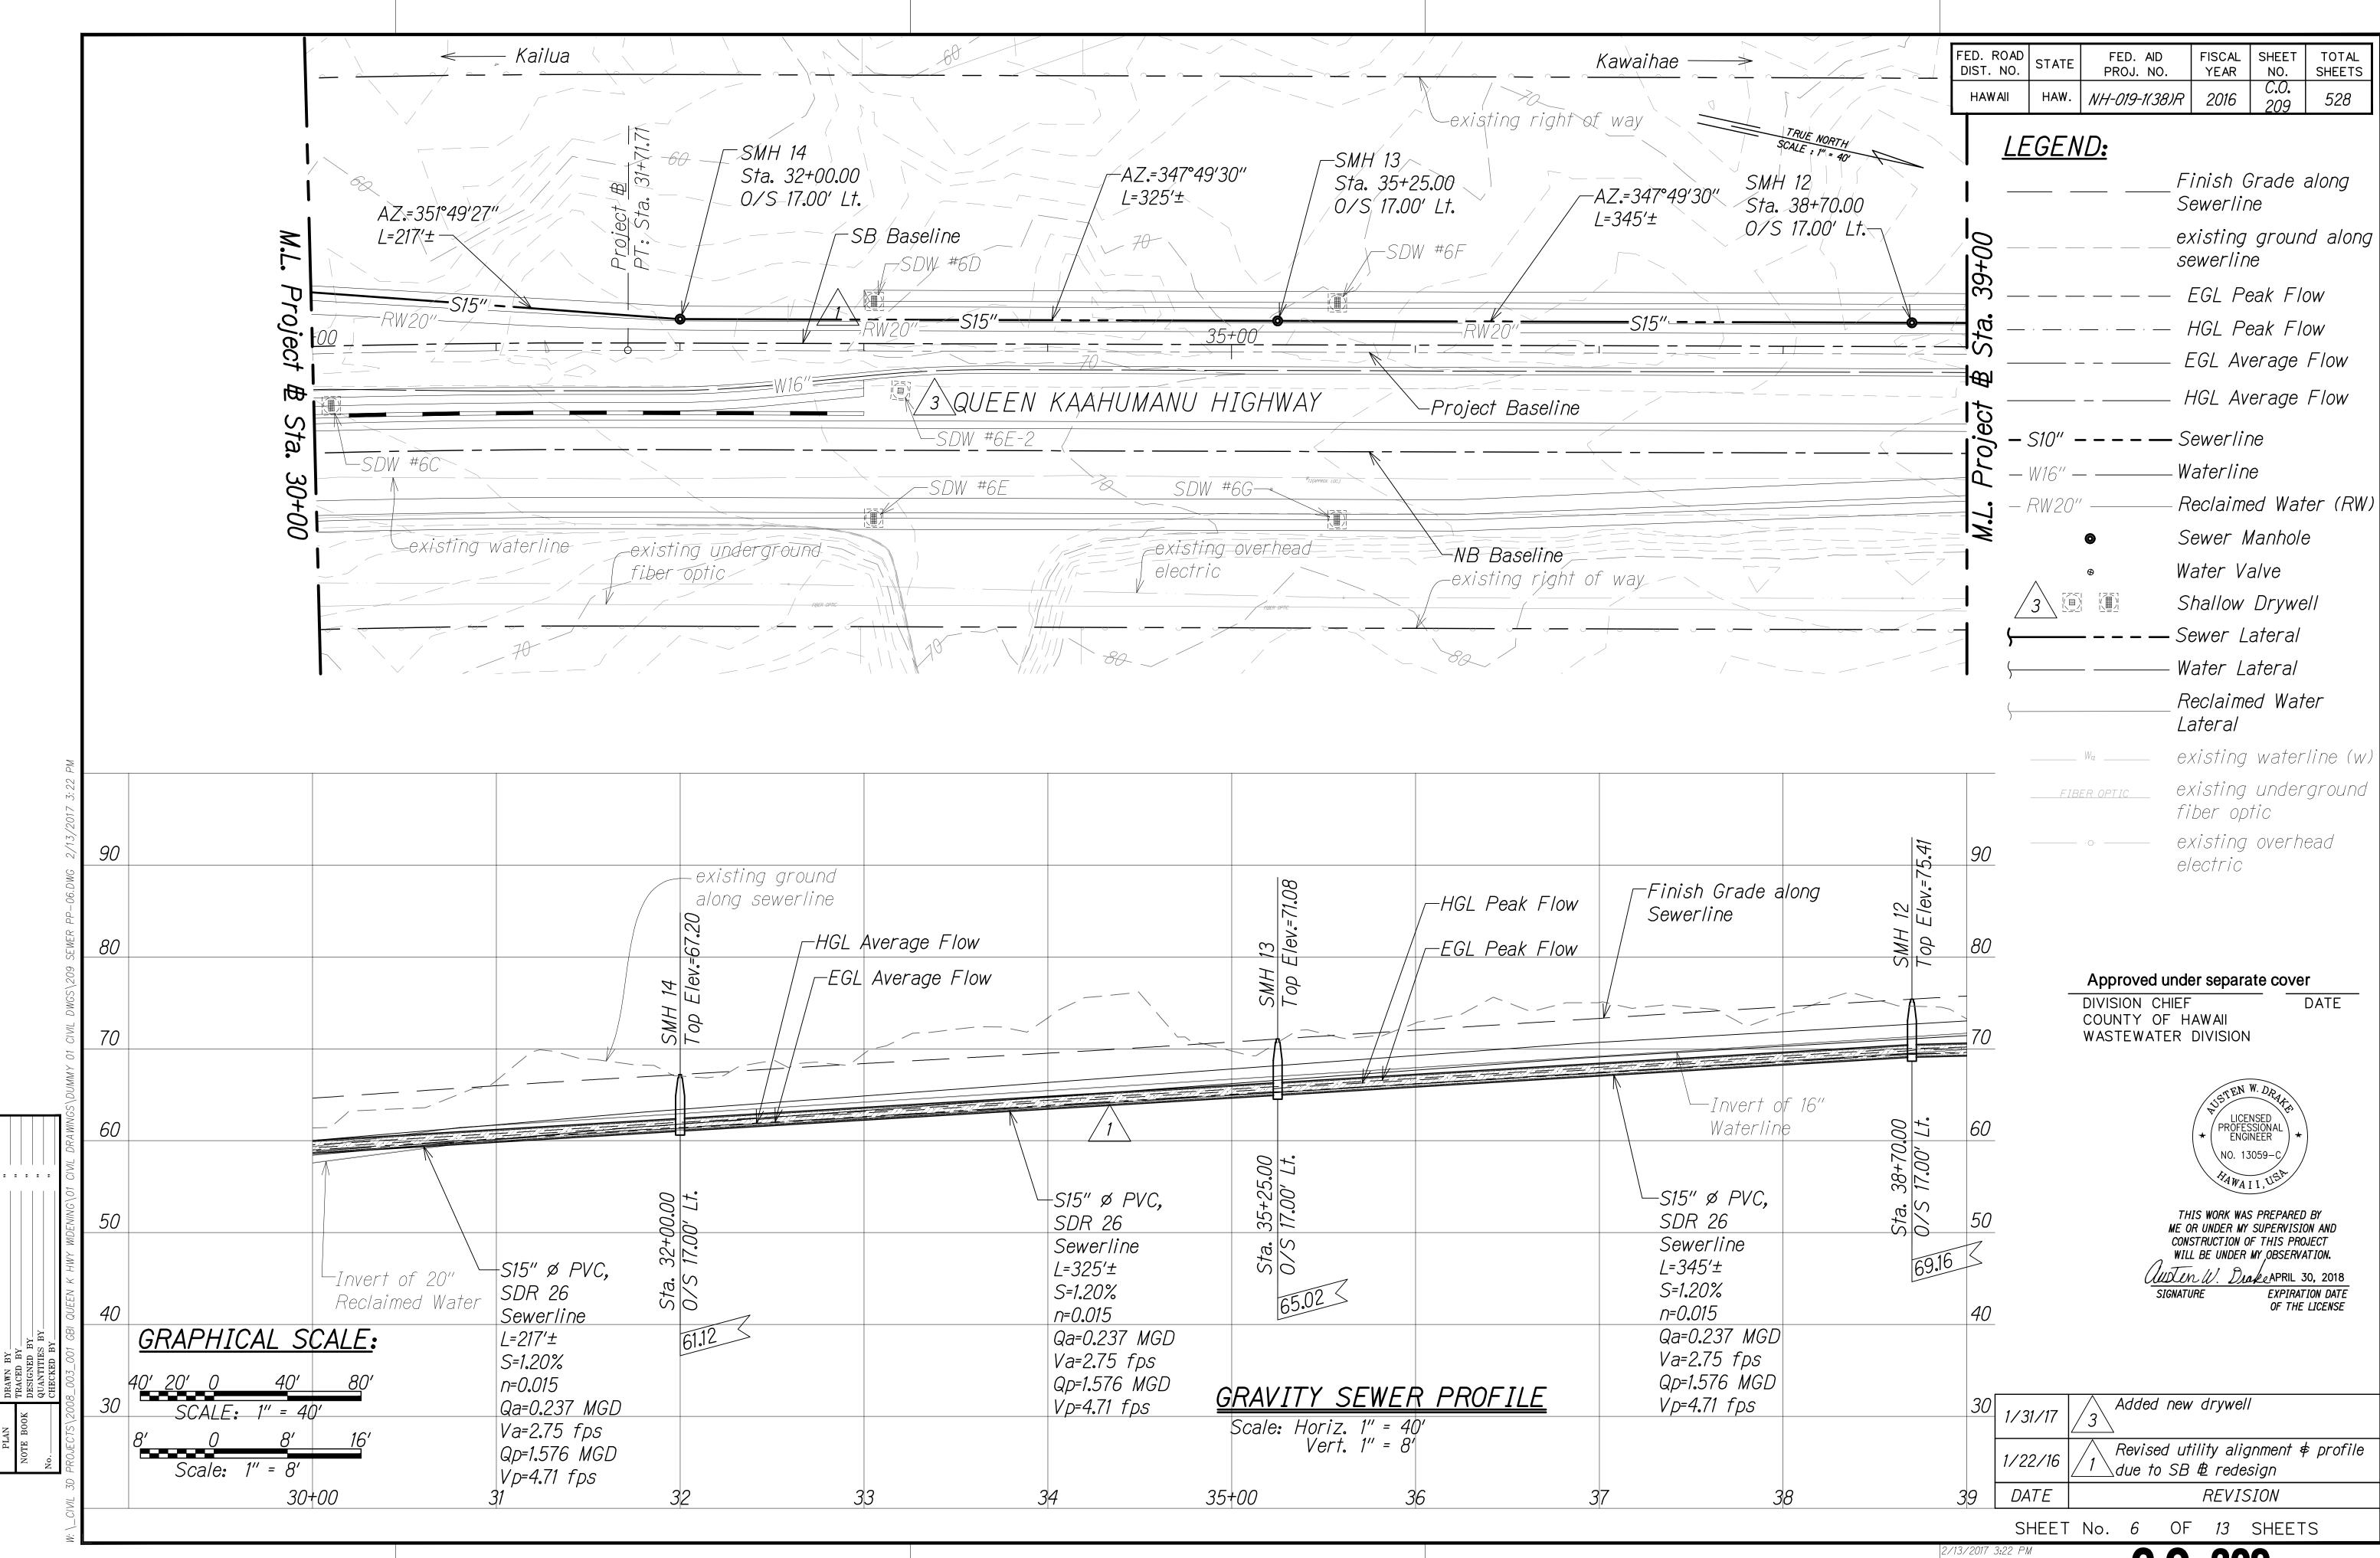

KEY PLAN

Scale: 1" = 400'

**GRAPHICAL SCALE:** 

Scale: 1" = 400'

Approved under separate cover

DIVISION CHIEF COUNTY OF HAWAII DATE WASTEWATER DIVISION

LEGEND FOR AS-BUILT POSTINGS

Squiggly line for as-built deletion  $\overline{\mathcal{M}}$ 

Double line for

as-built deletion

Roadway Text for as-built posting

THIS WORK WAS PREPARED BY ME OR UNDER MY SUPERVISION AND CONSTRUCTION OF THIS PROJECT WILL BE UNDER MY OBSERVATION.

Custen W. Drake APRIL 30, 2018

Revised utility alignment 🛊 profile 1/22/16 / 1 \ due to SB & redesign DATE REVISION STATE OF HAWAII DEPARTMENT OF TRANSPORTATION HIGHWAYS DIVISION

GRAVITY SEWER

PLAN AND PROFILE QUEEN KAAHUMANU HIGHWAY WIDENING Kealakehe Pkwy. To Keahole Airport Rd.(Ph. 2)

Federal Aid Project No. NH-019-1(38)R Scale: AS NOTED Date: AUGUST 2016 SHEET No. OF 13 SHEETS

EXPIRATION DATE
OF THE LICENSE

C.O. 204

"AS-BU

''AS-BUILT'' 6/14/2016 7:15 PM C.O. 214