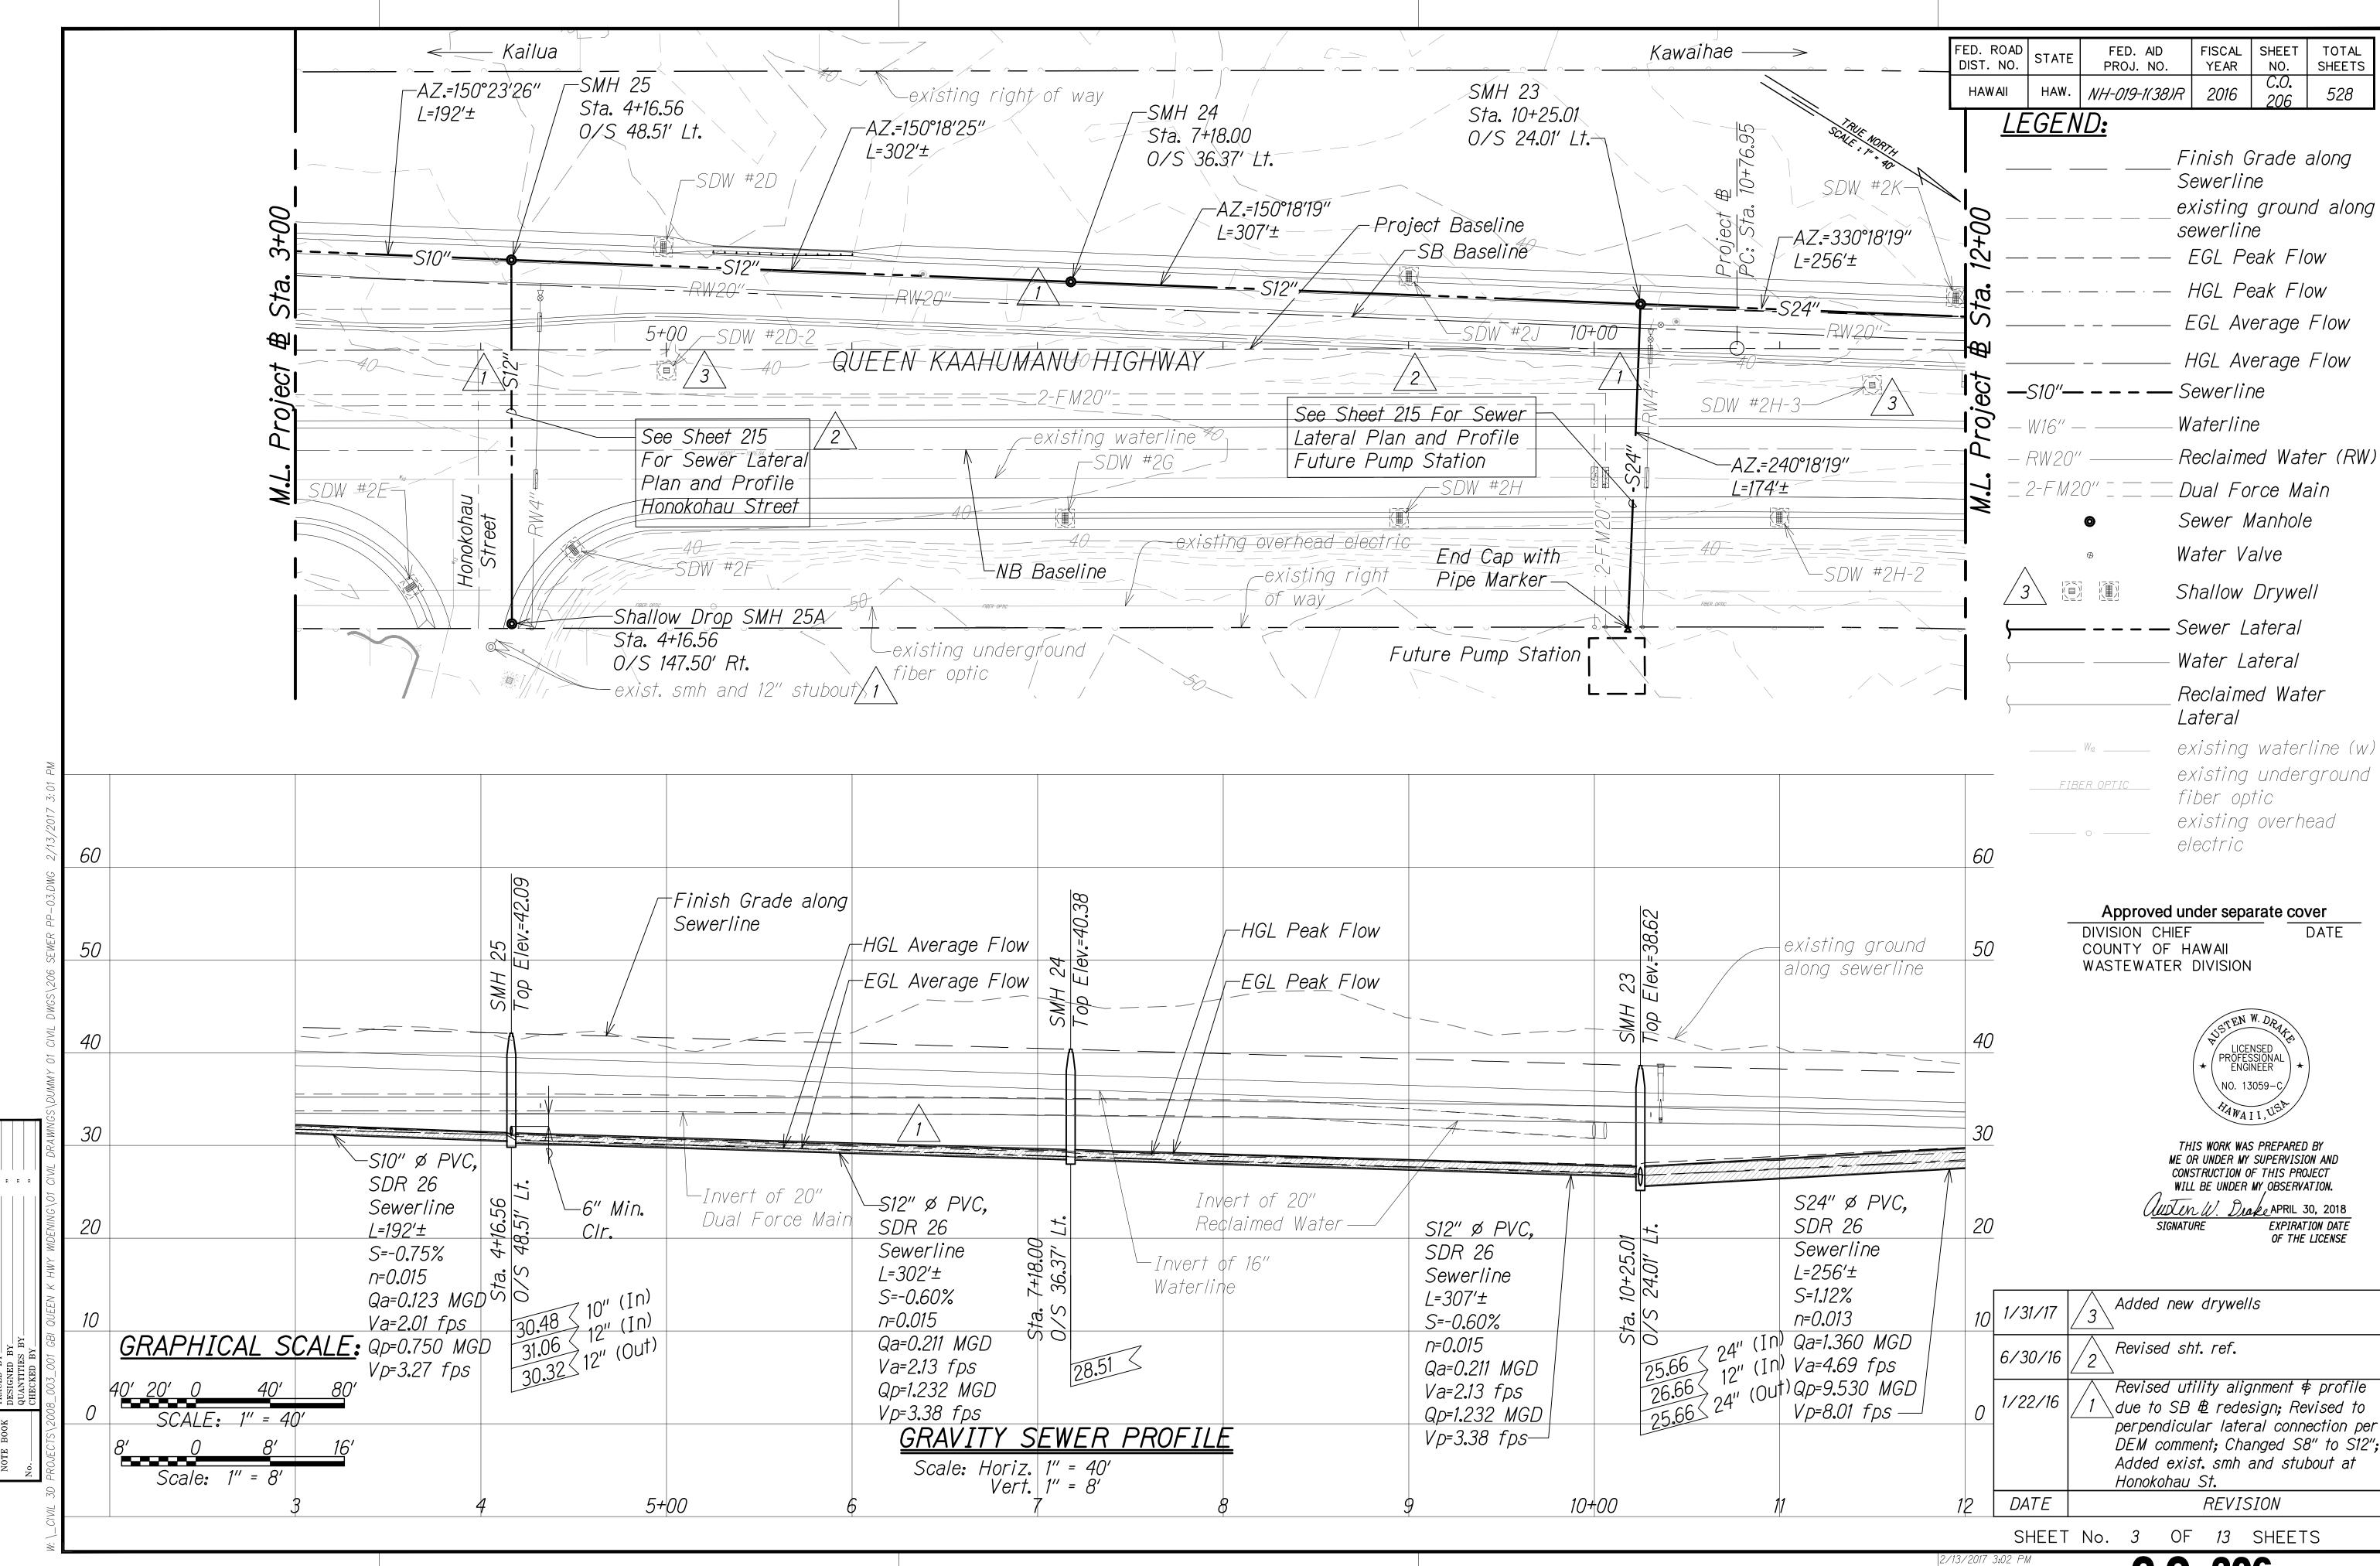

KEY PLAN

Scale: 1" = 400'

**GRAPHICAL SCALE:** 

Scale: 1" = 400'

Approved under separate cover

DIVISION CHIEF COUNTY OF HAWAII DATE WASTEWATER DIVISION

LEGEND FOR AS-BUILT POSTINGS

Squiggly line for as-built deletion  $\overline{\mathcal{M}}$ 

Double line for

as-built deletion

Roadway Text for as-built posting

THIS WORK WAS PREPARED BY ME OR UNDER MY SUPERVISION AND CONSTRUCTION OF THIS PROJECT WILL BE UNDER MY OBSERVATION.

Custen W. Drake APRIL 30, 2018

Revised utility alignment 🛊 profile 1/22/16 / 1 \ due to SB & redesign DATE REVISION STATE OF HAWAII DEPARTMENT OF TRANSPORTATION HIGHWAYS DIVISION

GRAVITY SEWER

PLAN AND PROFILE QUEEN KAAHUMANU HIGHWAY WIDENING Kealakehe Pkwy. To Keahole Airport Rd.(Ph. 2)

Federal Aid Project No. NH-019-1(38)R Scale: AS NOTED Date: AUGUST 2016 SHEET No. OF 13 SHEETS

EXPIRATION DATE
OF THE LICENSE

C.O. 204

"AS-BU

''AS-BUILT'' 6/14/2016 7:15 PM C.O. 214