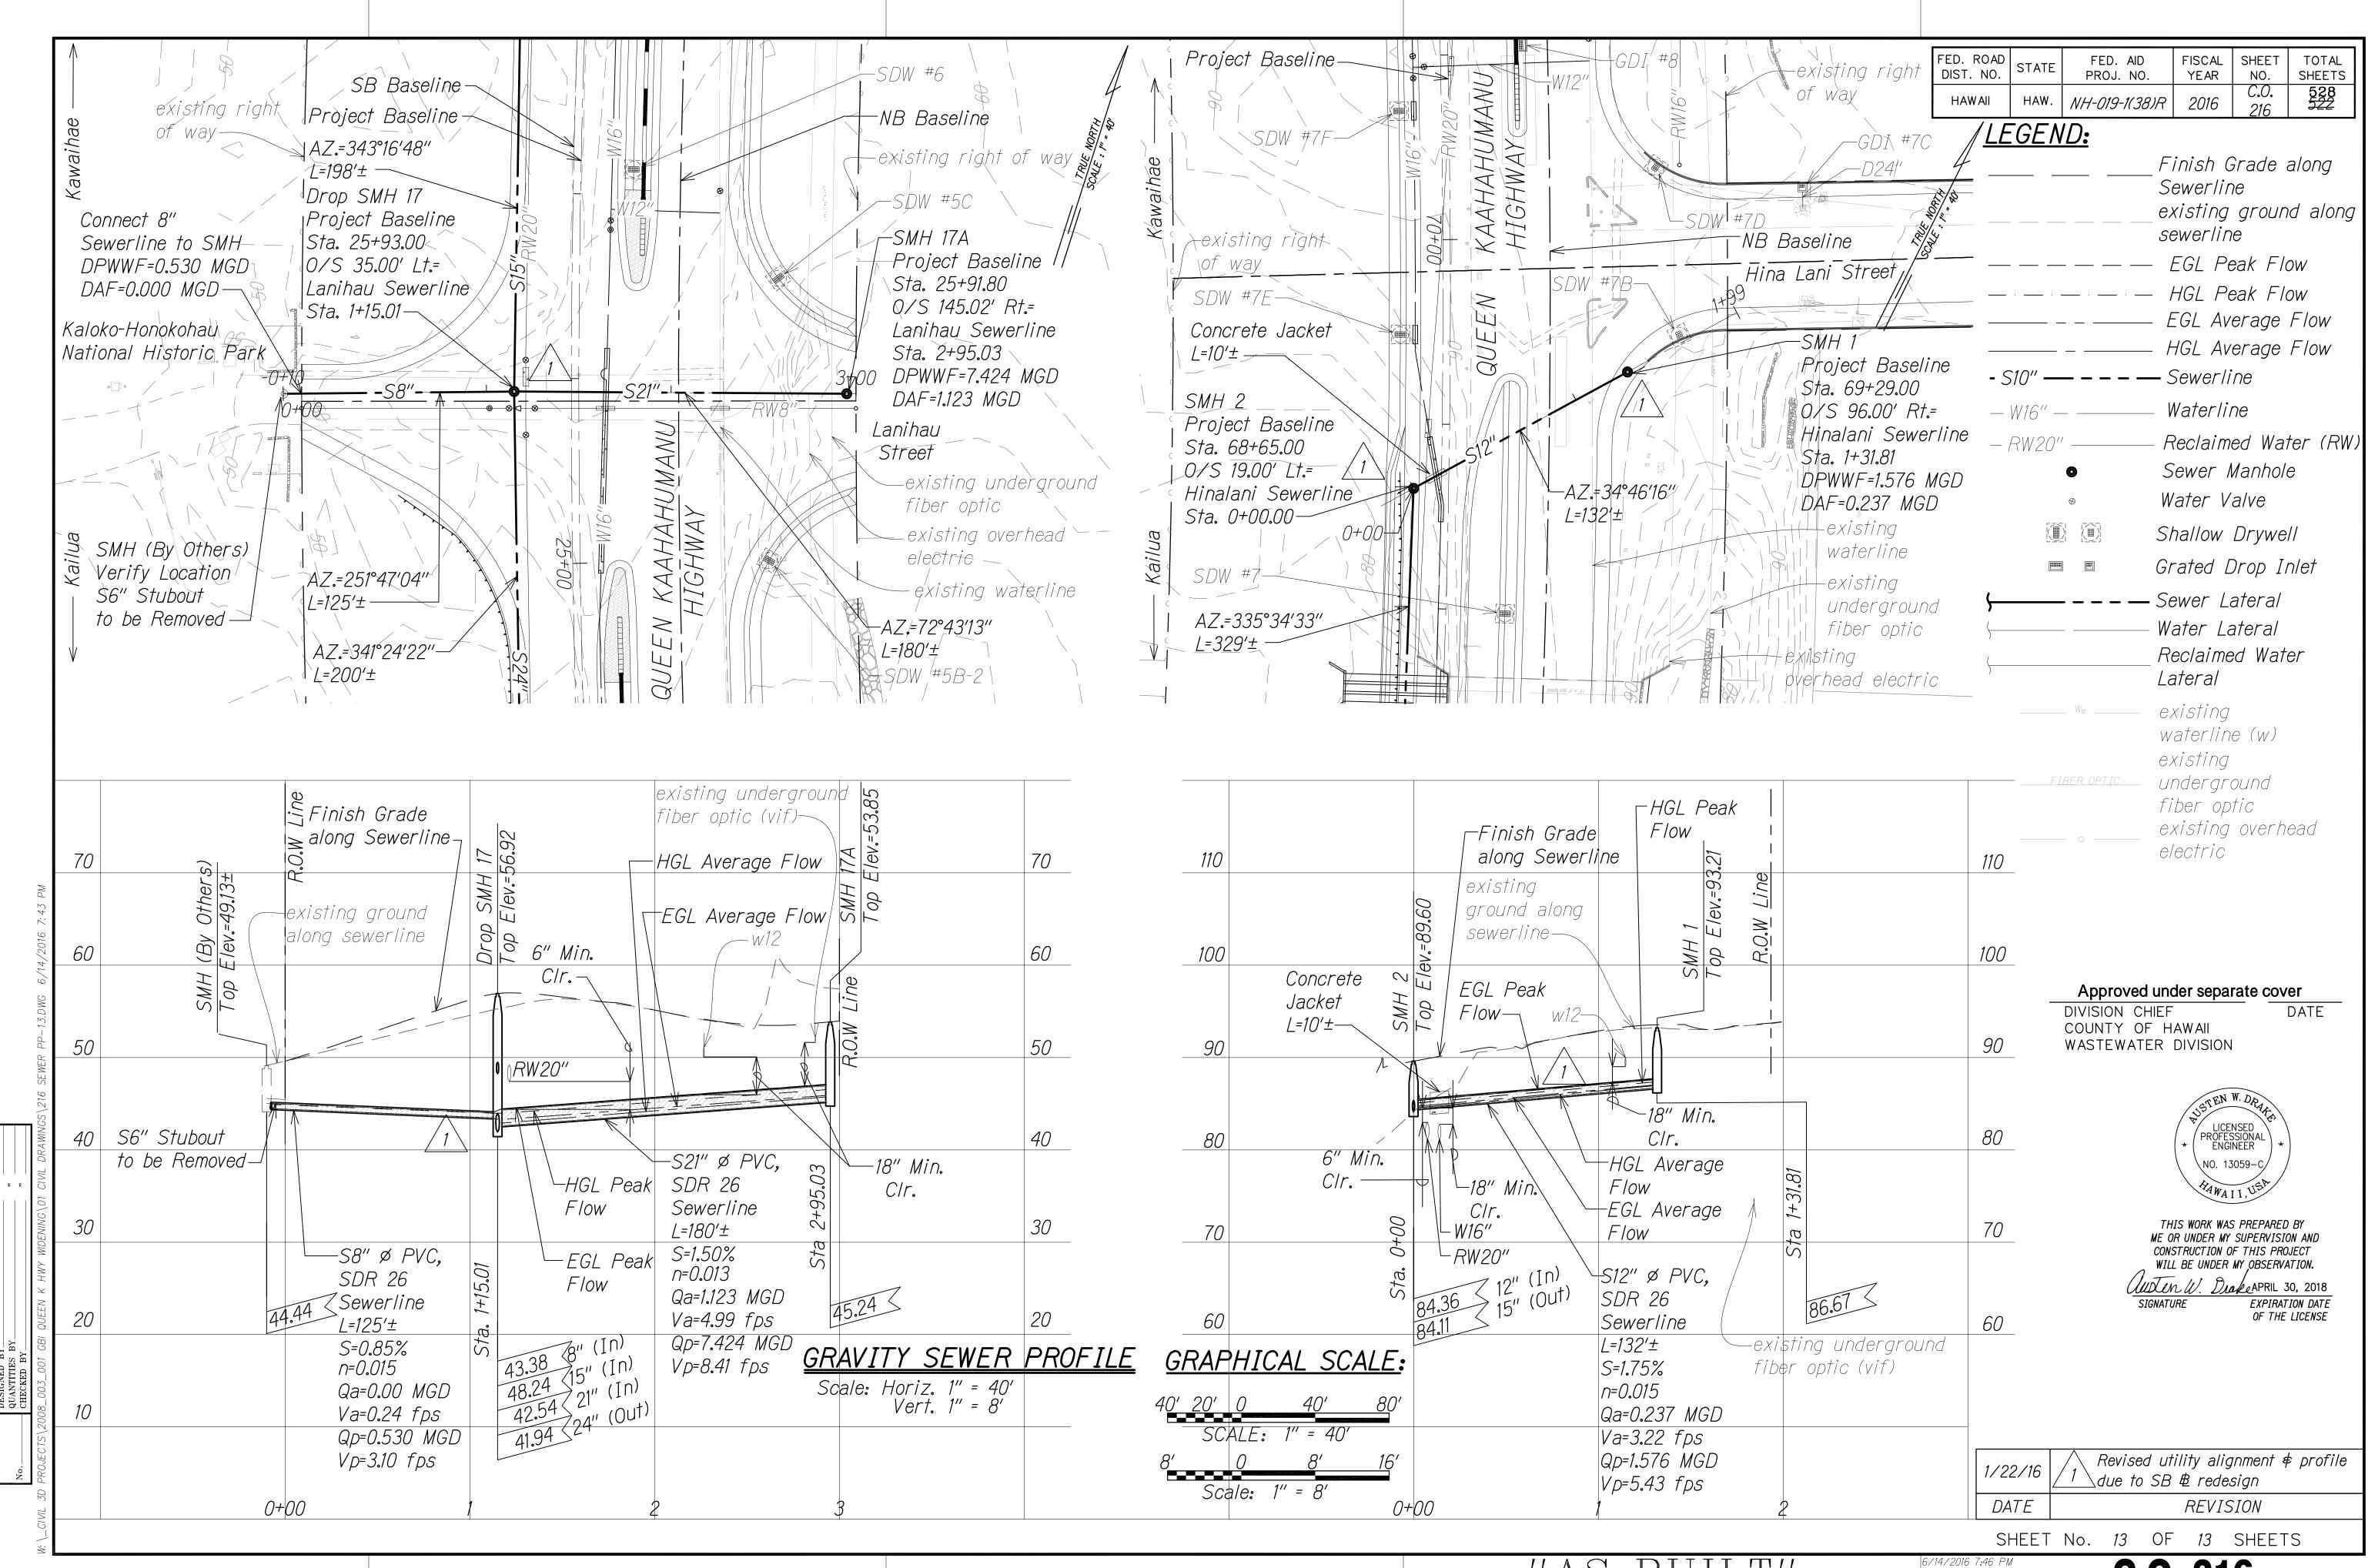

TER DIVISION

LEGEND FOR AS-BUILT POSTINGS

Squiggly line for as-built deletion  $\overline{\mathcal{M}}$ 

Double line for

as-built deletion

Roadway Text for as-built posting



THIS WORK WAS PREPARED BY ME OR UNDER MY SUPERVISION AND CONSTRUCTION OF THIS PROJECT WILL BE UNDER MY OBSERVATION.

Custen W. Drake APRIL 30, 2018

Revised utility alignment 🛊 profile 1/22/16 / 1 \ due to SB & redesign DATE REVISION STATE OF HAWAII DEPARTMENT OF TRANSPORTATION HIGHWAYS DIVISION

GRAVITY SEWER

PLAN AND PROFILE QUEEN KAAHUMANU HIGHWAY WIDENING Kealakehe Pkwy. To Keahole Airport Rd.(Ph. 2)

Federal Aid Project No. NH-019-1(38)R Scale: AS NOTED Date: AUGUST 2016 SHEET No. OF 13 SHEETS

EXPIRATION DATE
OF THE LICENSE

C.O. 204

"AS-BU





















''AS-BUILT'' 6/14/2016 7:15 PM C.O. 214