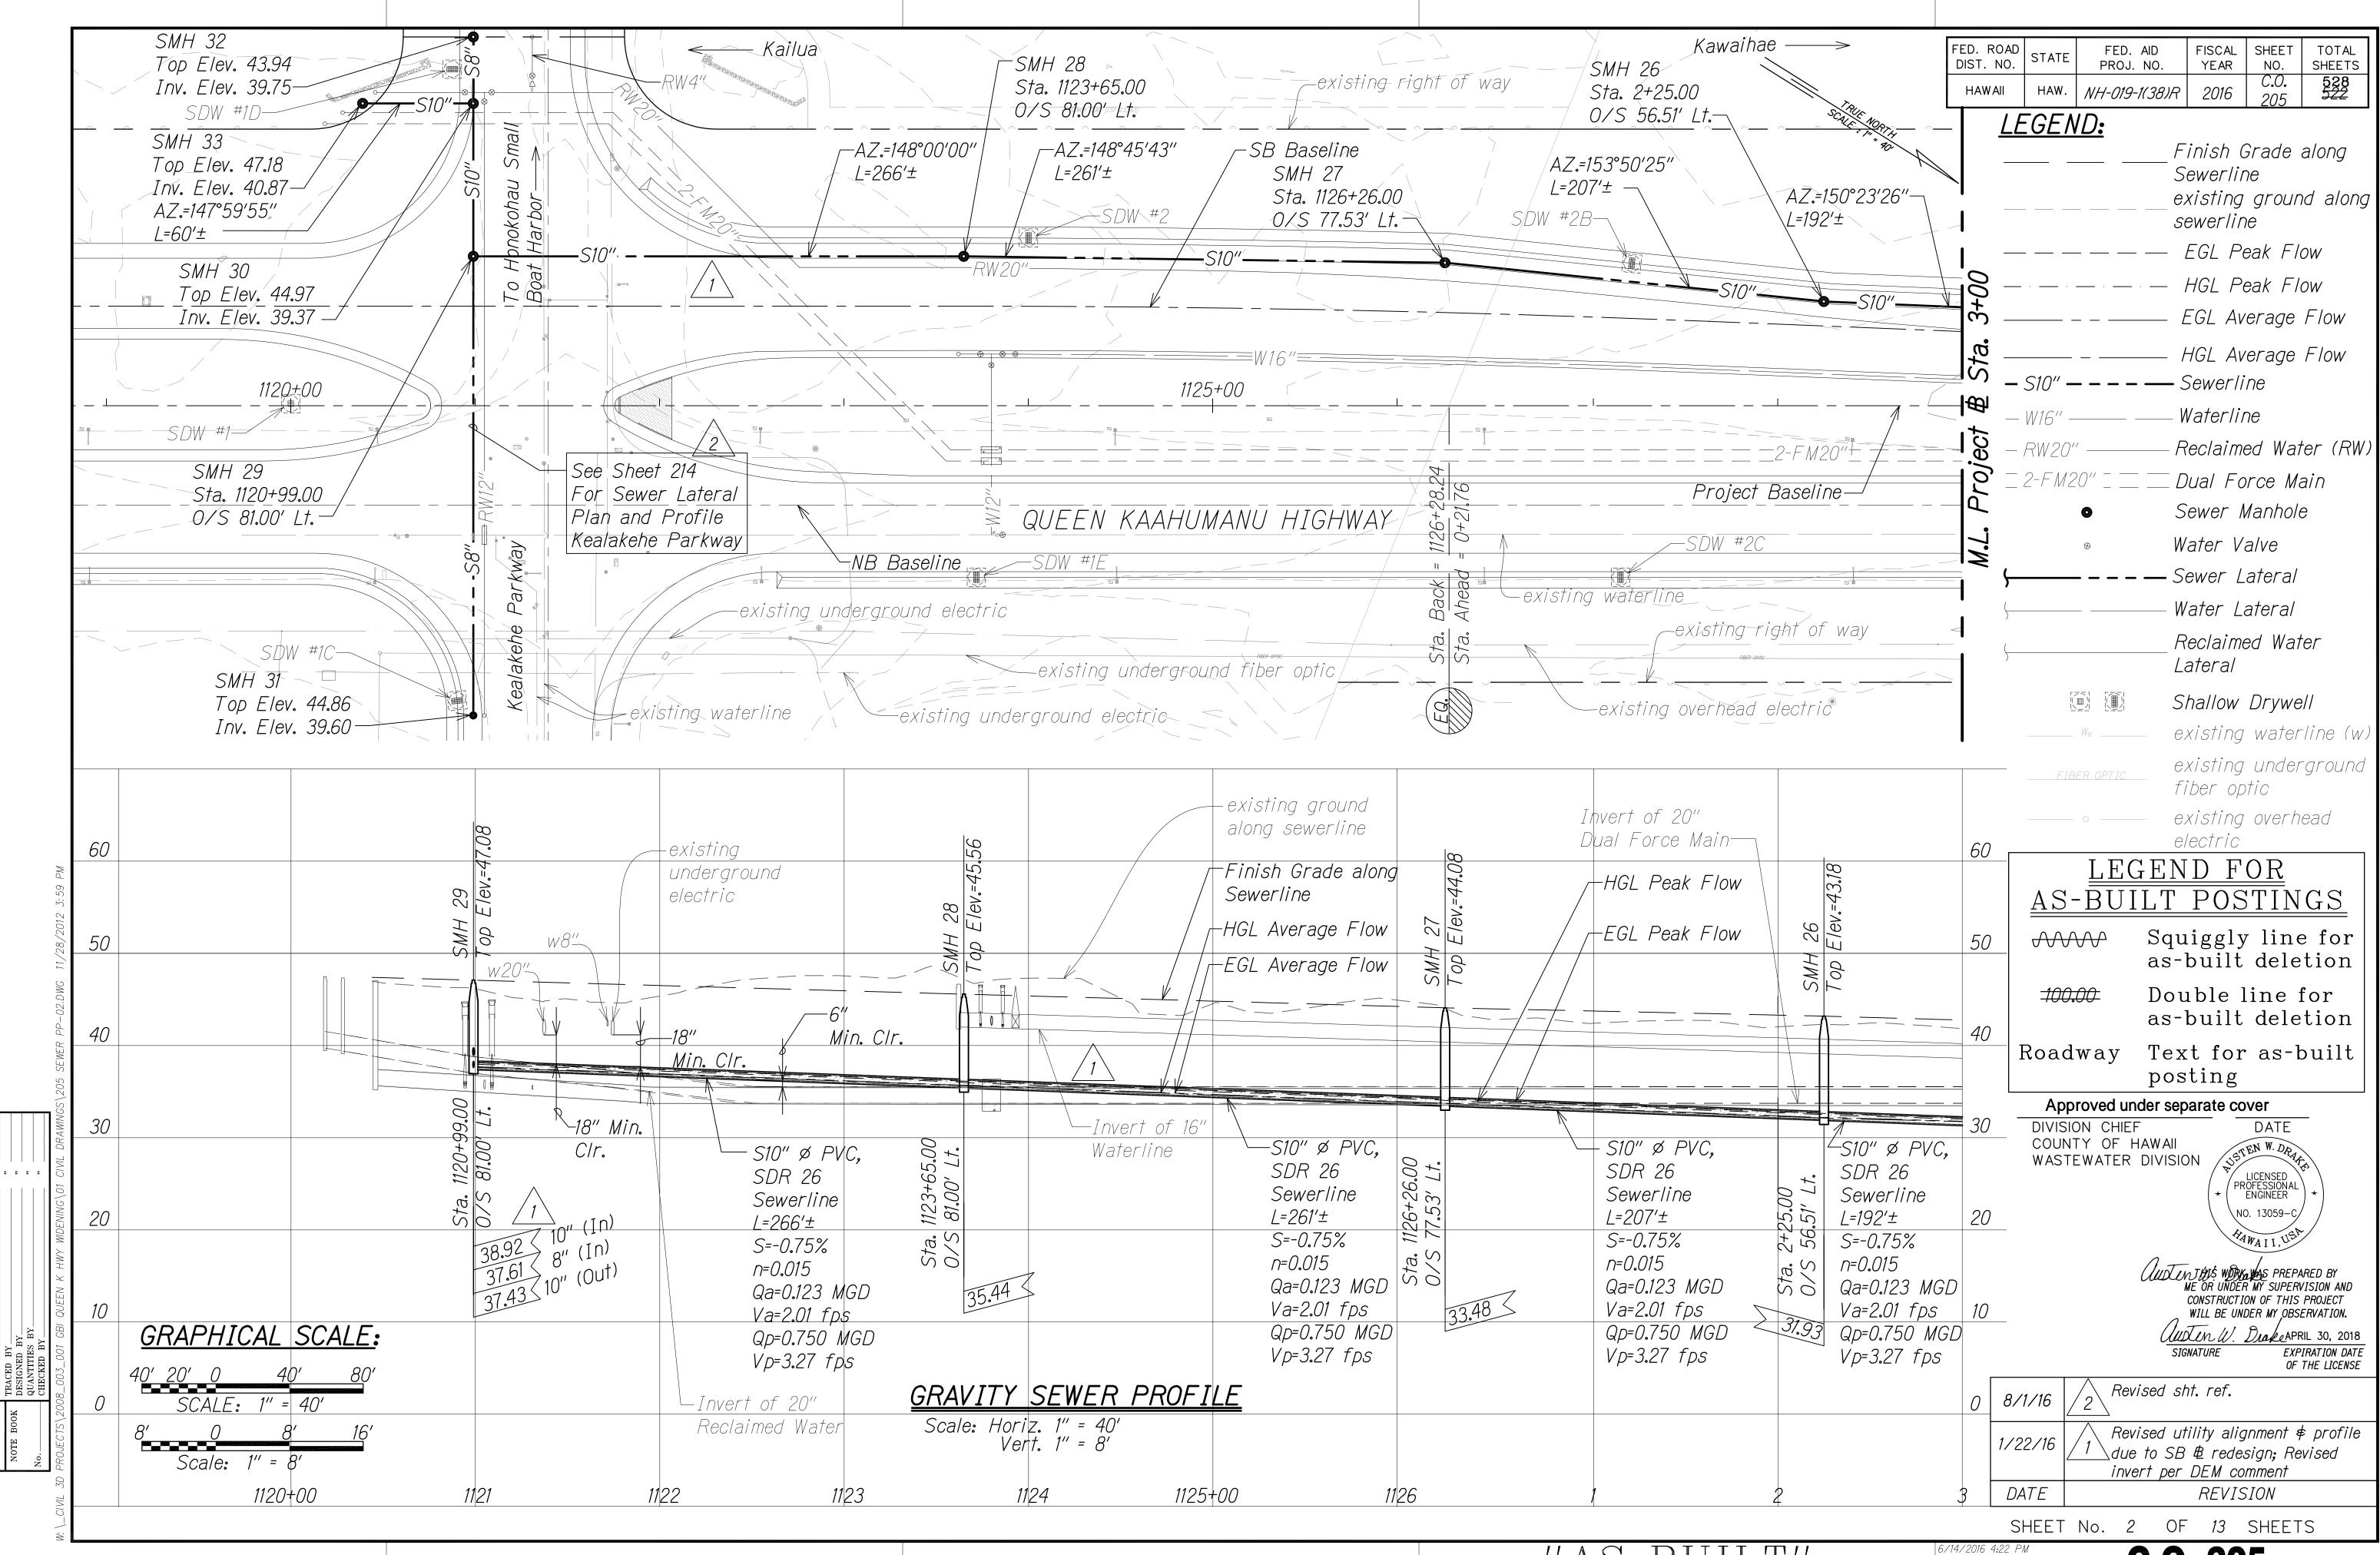

KEY PLAN

Scale: 1" = 400'

**GRAPHICAL SCALE:** 

Scale: 1" = 400'

Approved under separate cover

DIVISION CHIEF COUNTY OF HAWAII DATE WASTEWATER DIVISION

LEGEND FOR AS-BUILT POSTINGS

Squiggly line for as-built deletion  $\overline{\mathcal{M}}$ 

Double line for

as-built deletion

Roadway Text for as-built posting

THIS WORK WAS PREPARED BY ME OR UNDER MY SUPERVISION AND CONSTRUCTION OF THIS PROJECT WILL BE UNDER MY OBSERVATION.

Custen W. Drake APRIL 30, 2018

Revised utility alignment 🛊 profile 1/22/16 / 1 \ due to SB & redesign DATE REVISION STATE OF HAWAII DEPARTMENT OF TRANSPORTATION HIGHWAYS DIVISION

GRAVITY SEWER

PLAN AND PROFILE QUEEN KAAHUMANU HIGHWAY WIDENING Kealakehe Pkwy. To Keahole Airport Rd.(Ph. 2)

Federal Aid Project No. NH-019-1(38)R Scale: AS NOTED Date: AUGUST 2016 SHEET No. OF 13 SHEETS

EXPIRATION DATE
OF THE LICENSE

C.O. 204

"AS-BU

''AS-BUILT'' 6/14/2016 7:15 PM C.O. 214