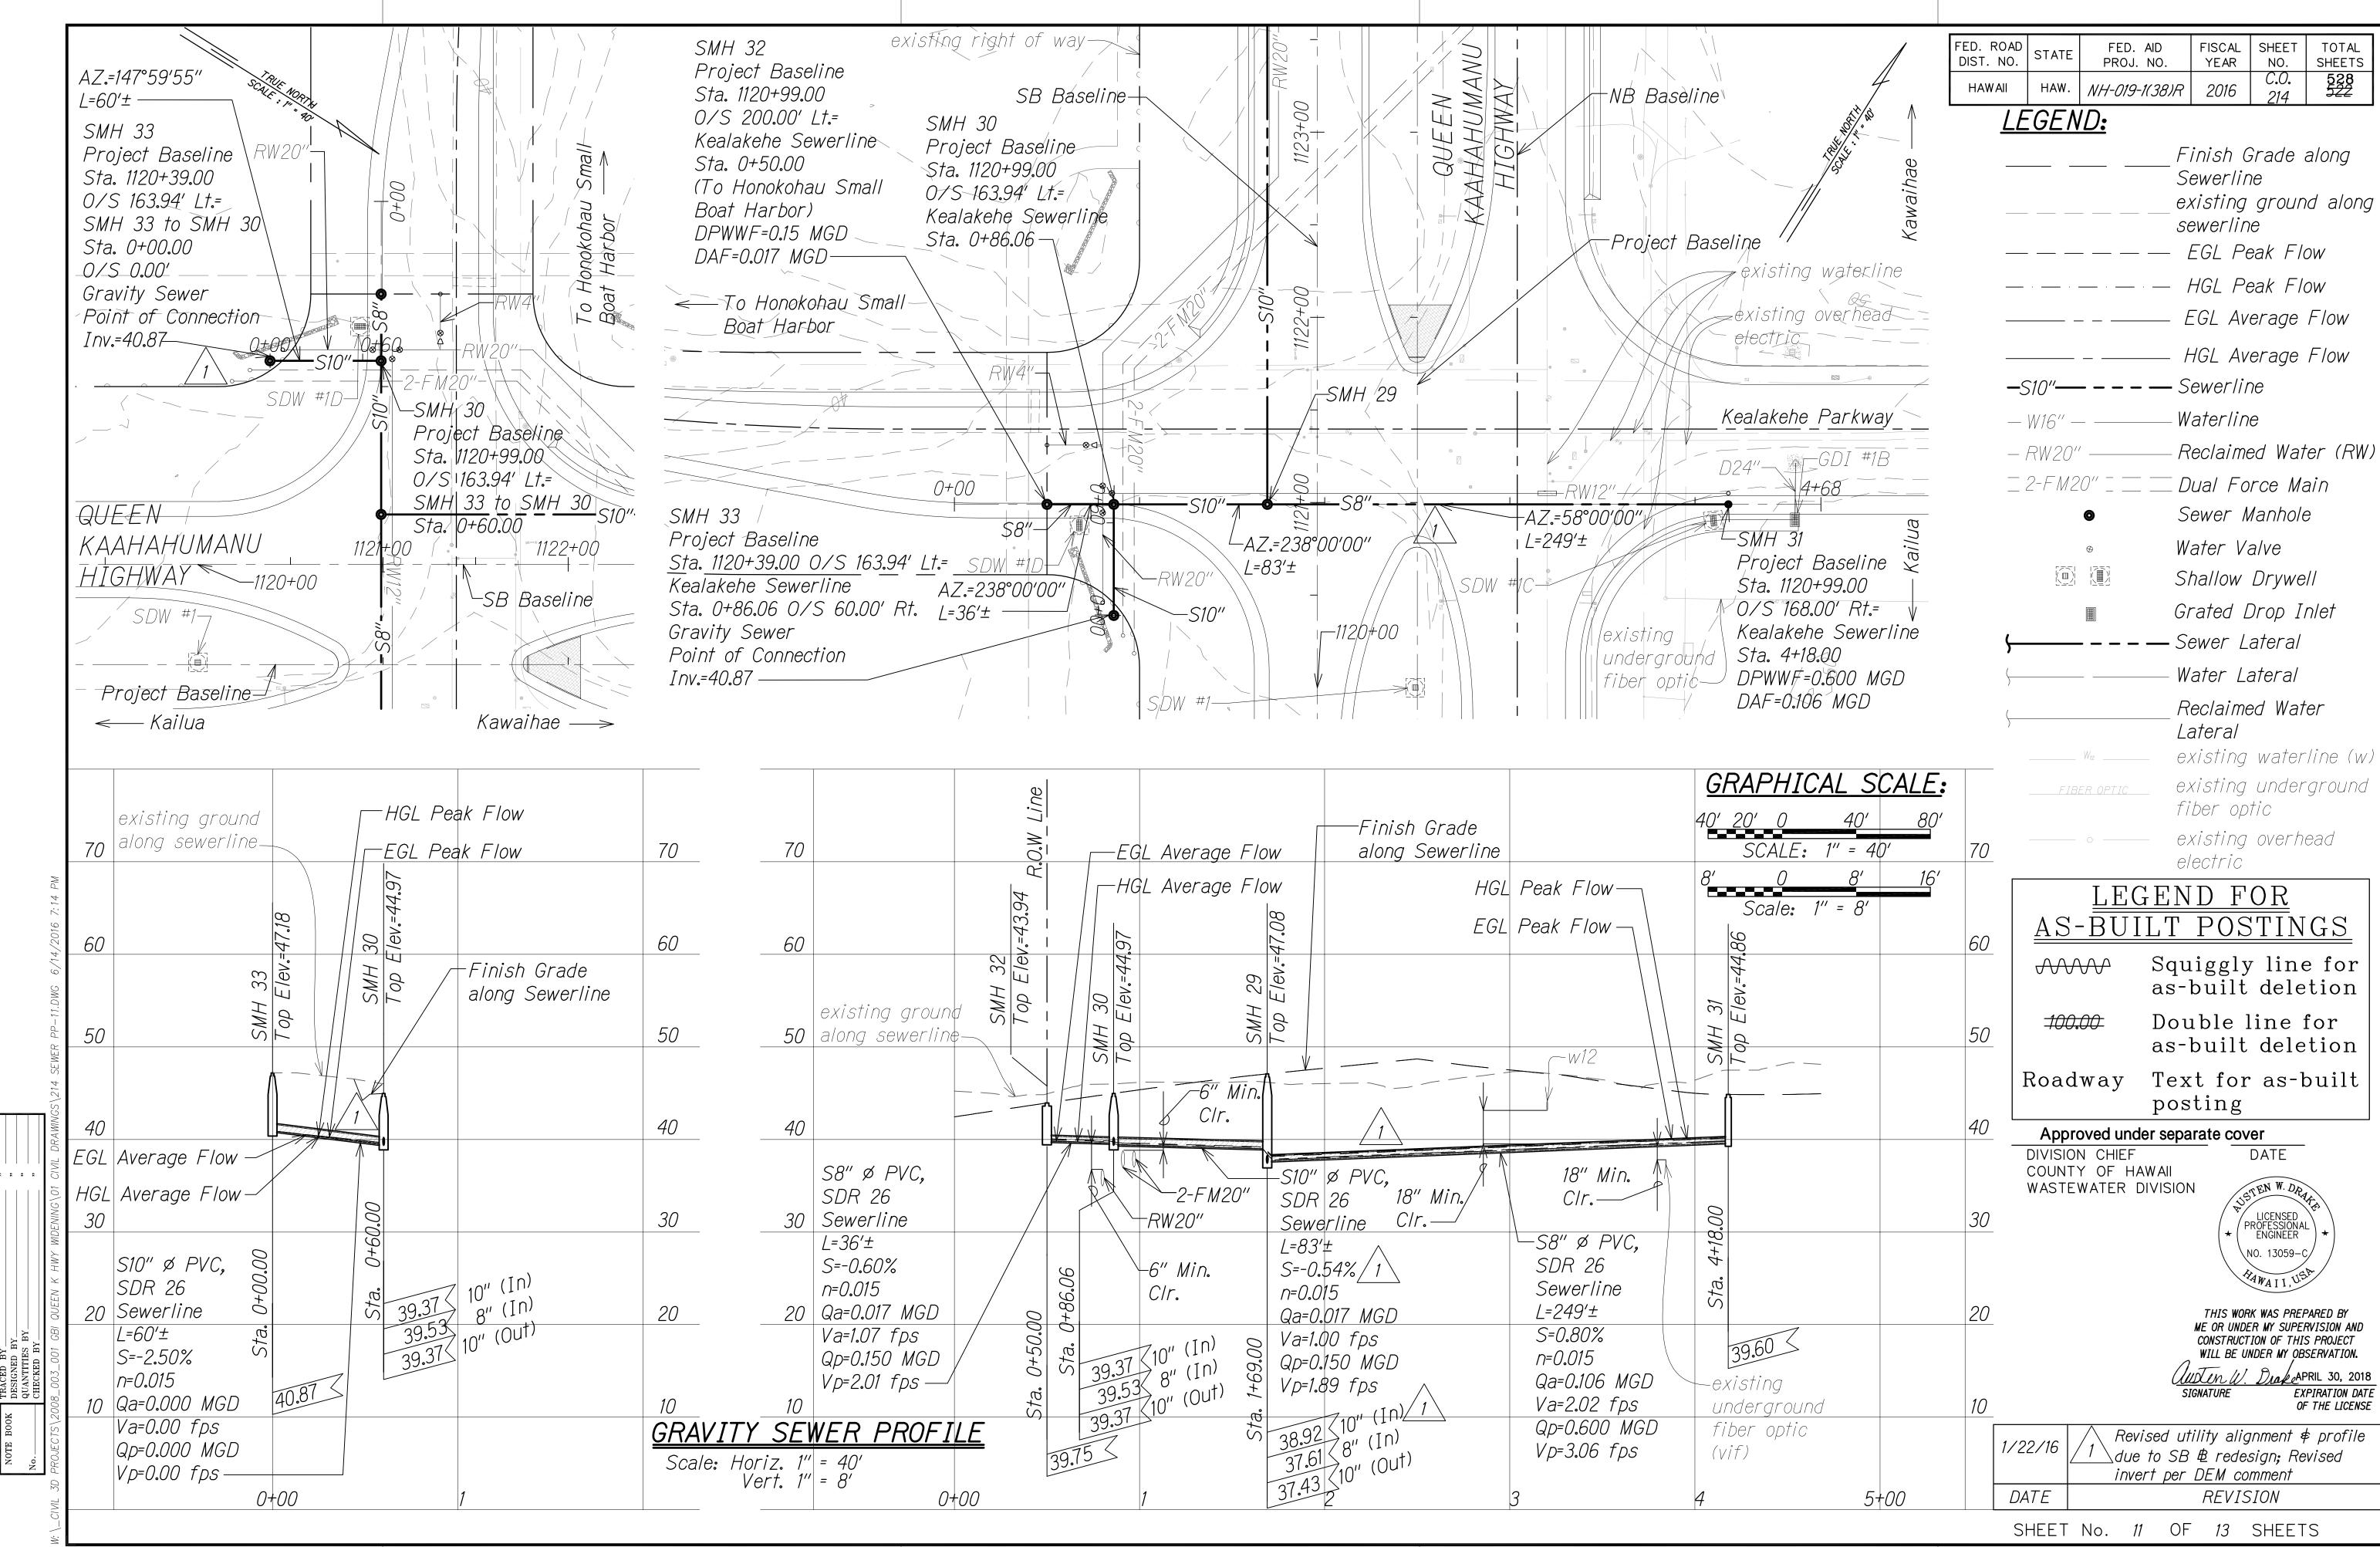

KEY PLAN

Scale: 1" = 400'

**GRAPHICAL SCALE:** 

Scale: 1" = 400'

Approved under separate cover

DIVISION CHIEF COUNTY OF HAWAII DATE WASTEWATER DIVISION

LEGEND FOR AS-BUILT POSTINGS

Squiggly line for as-built deletion  $\overline{\mathcal{M}}$ 

Double line for

as-built deletion

Roadway Text for as-built posting

THIS WORK WAS PREPARED BY ME OR UNDER MY SUPERVISION AND CONSTRUCTION OF THIS PROJECT WILL BE UNDER MY OBSERVATION.

Custen W. Drake APRIL 30, 2018

Revised utility alignment 🛊 profile 1/22/16 / 1 \ due to SB & redesign DATE REVISION STATE OF HAWAII DEPARTMENT OF TRANSPORTATION HIGHWAYS DIVISION

GRAVITY SEWER

PLAN AND PROFILE QUEEN KAAHUMANU HIGHWAY WIDENING Kealakehe Pkwy. To Keahole Airport Rd.(Ph. 2)

Federal Aid Project No. NH-019-1(38)R Scale: AS NOTED Date: AUGUST 2016 SHEET No. OF 13 SHEETS

EXPIRATION DATE
OF THE LICENSE

C.O. 204

"AS-BU

''AS-BUILT'' 6/14/2016 7:15 PM C.O. 214