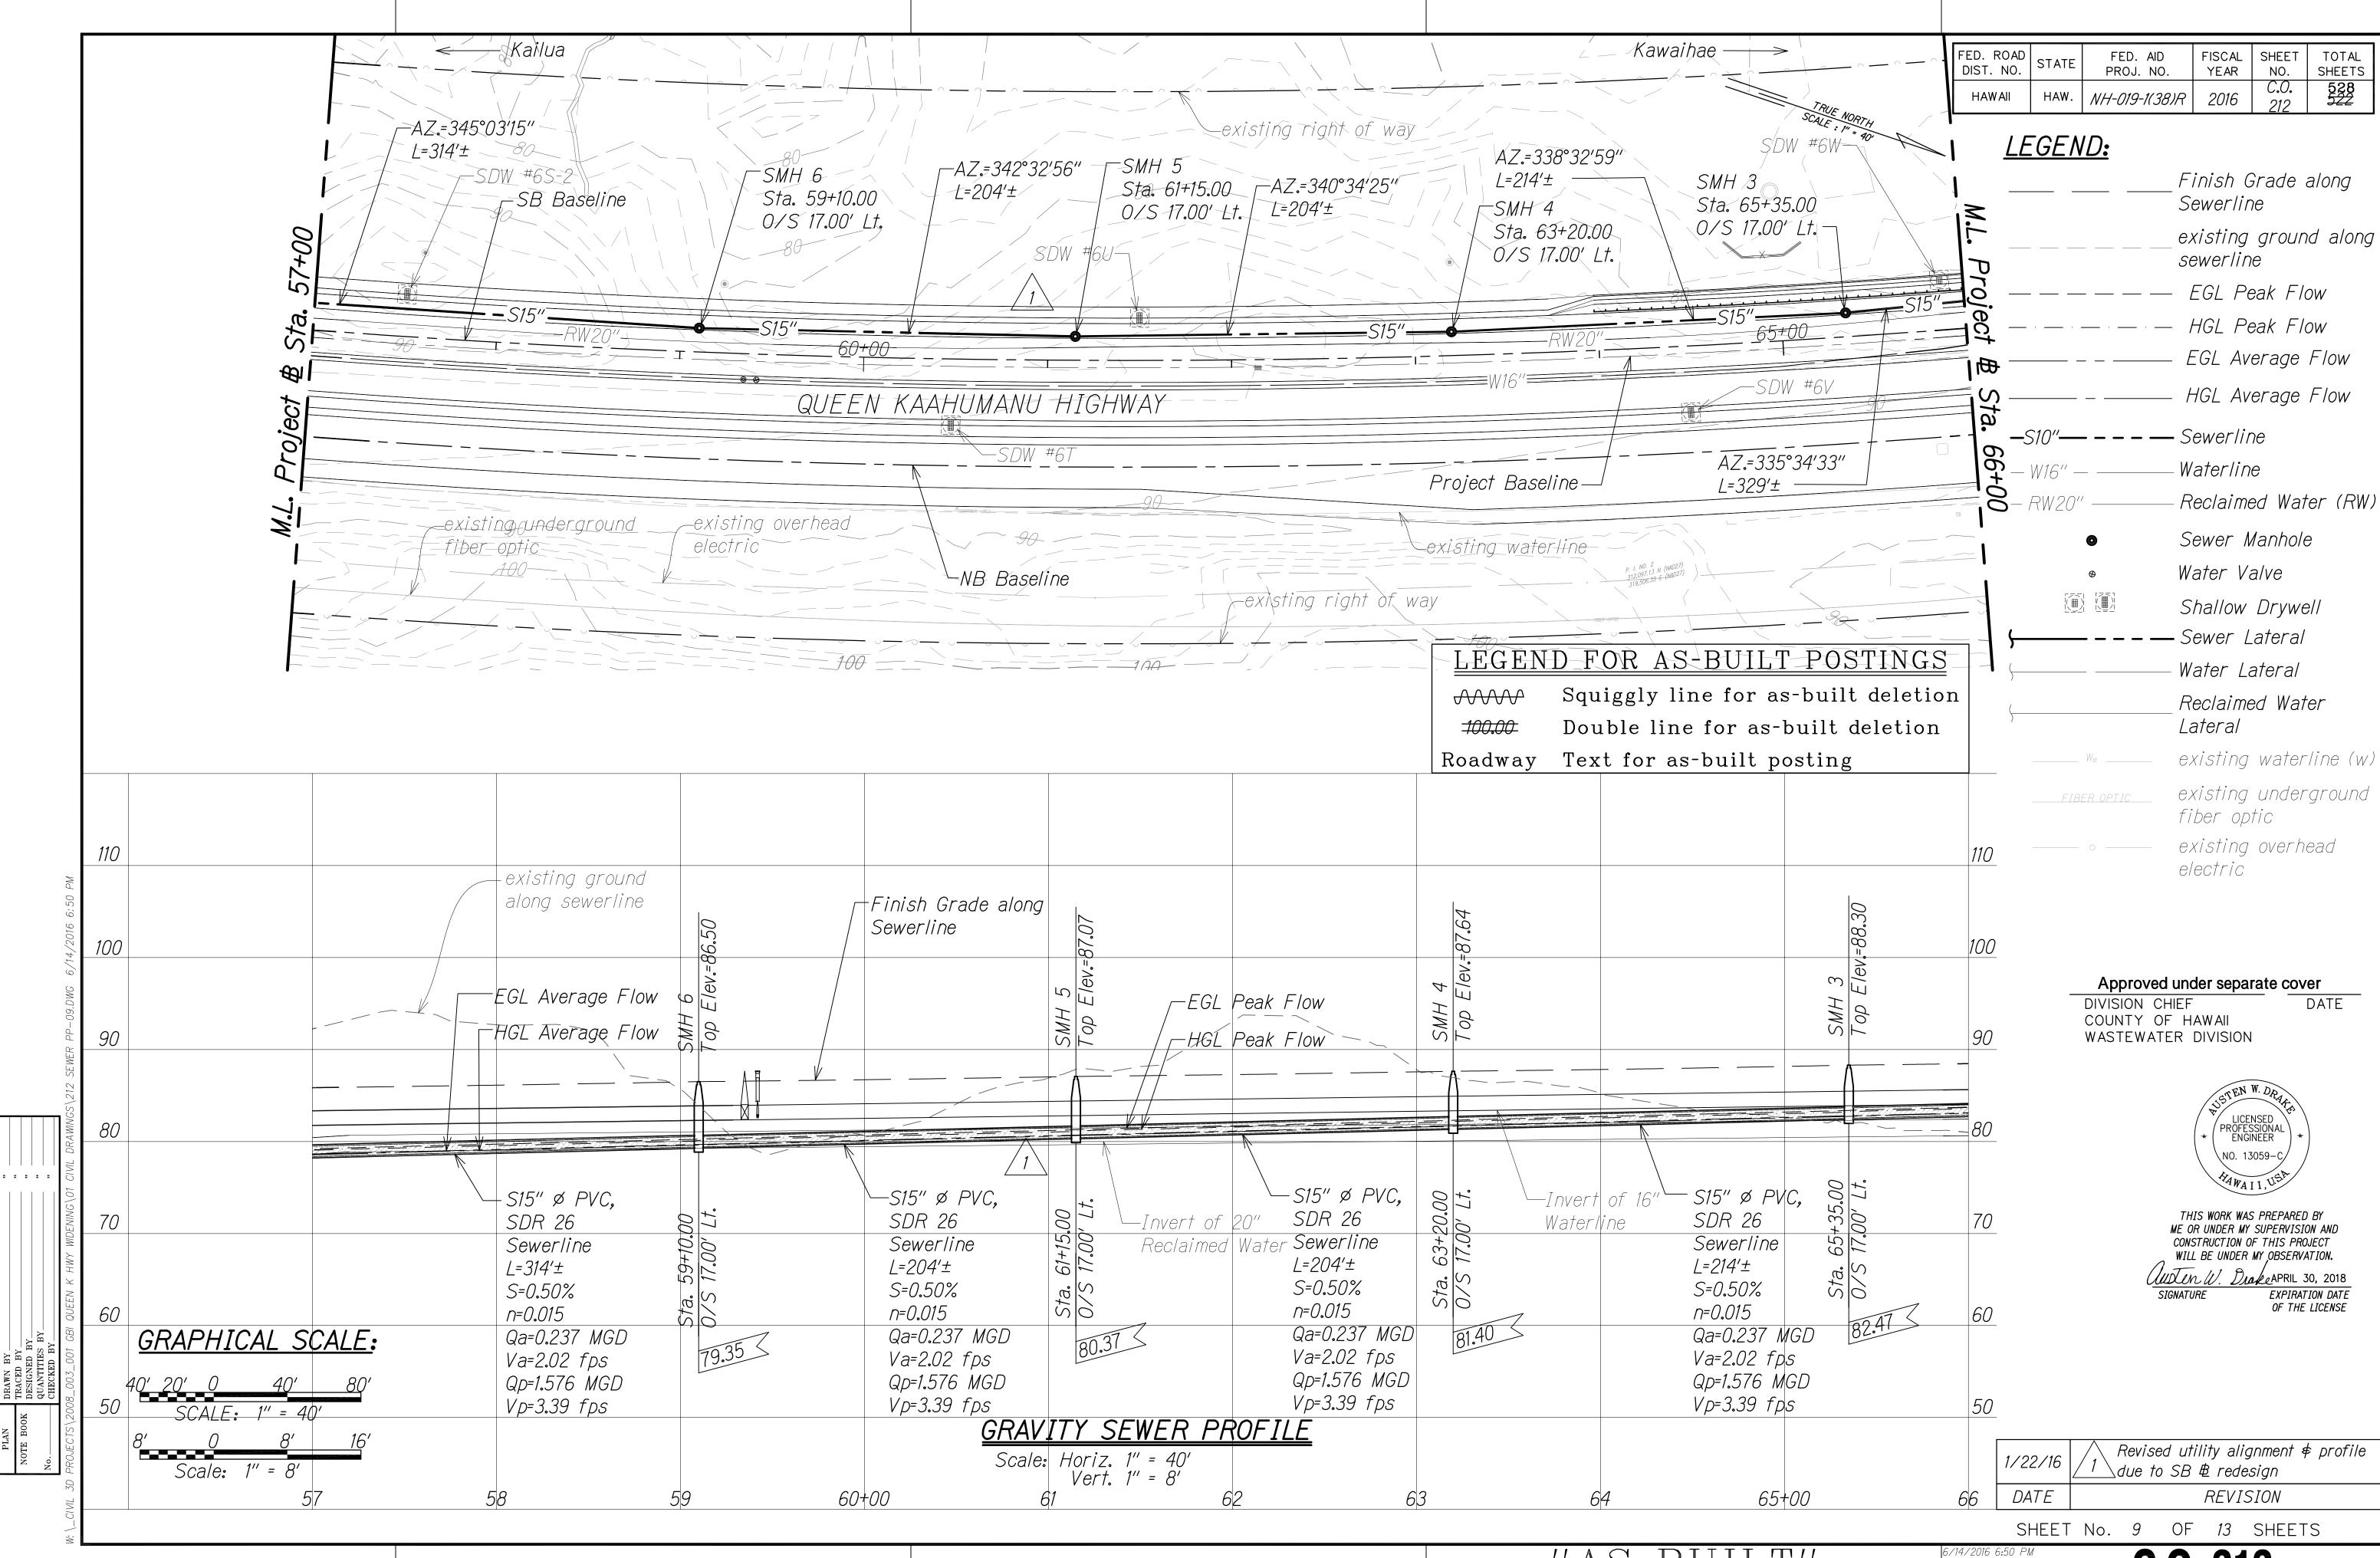

ver

DIVISION CHIEF COUNTY OF HAWAII DATE WASTEWATER DIVISION

LEGEND FOR AS-BUILT POSTINGS

Squiggly line for as-built deletion  $\overline{\mathcal{M}}$ 

Double line for

as-built deletion

Roadway Text for as-built posting



THIS WORK WAS PREPARED BY ME OR UNDER MY SUPERVISION AND CONSTRUCTION OF THIS PROJECT WILL BE UNDER MY OBSERVATION.

Custen W. Drake APRIL 30, 2018

Revised utility alignment 🛊 profile 1/22/16 / 1 \ due to SB & redesign DATE REVISION STATE OF HAWAII DEPARTMENT OF TRANSPORTATION HIGHWAYS DIVISION

GRAVITY SEWER

PLAN AND PROFILE QUEEN KAAHUMANU HIGHWAY WIDENING Kealakehe Pkwy. To Keahole Airport Rd.(Ph. 2)

Federal Aid Project No. NH-019-1(38)R Scale: AS NOTED Date: AUGUST 2016 SHEET No. OF 13 SHEETS

EXPIRATION DATE
OF THE LICENSE

C.O. 204

"AS-BU





















''AS-BUILT'' 6/14/2016 7:15 PM C.O. 214