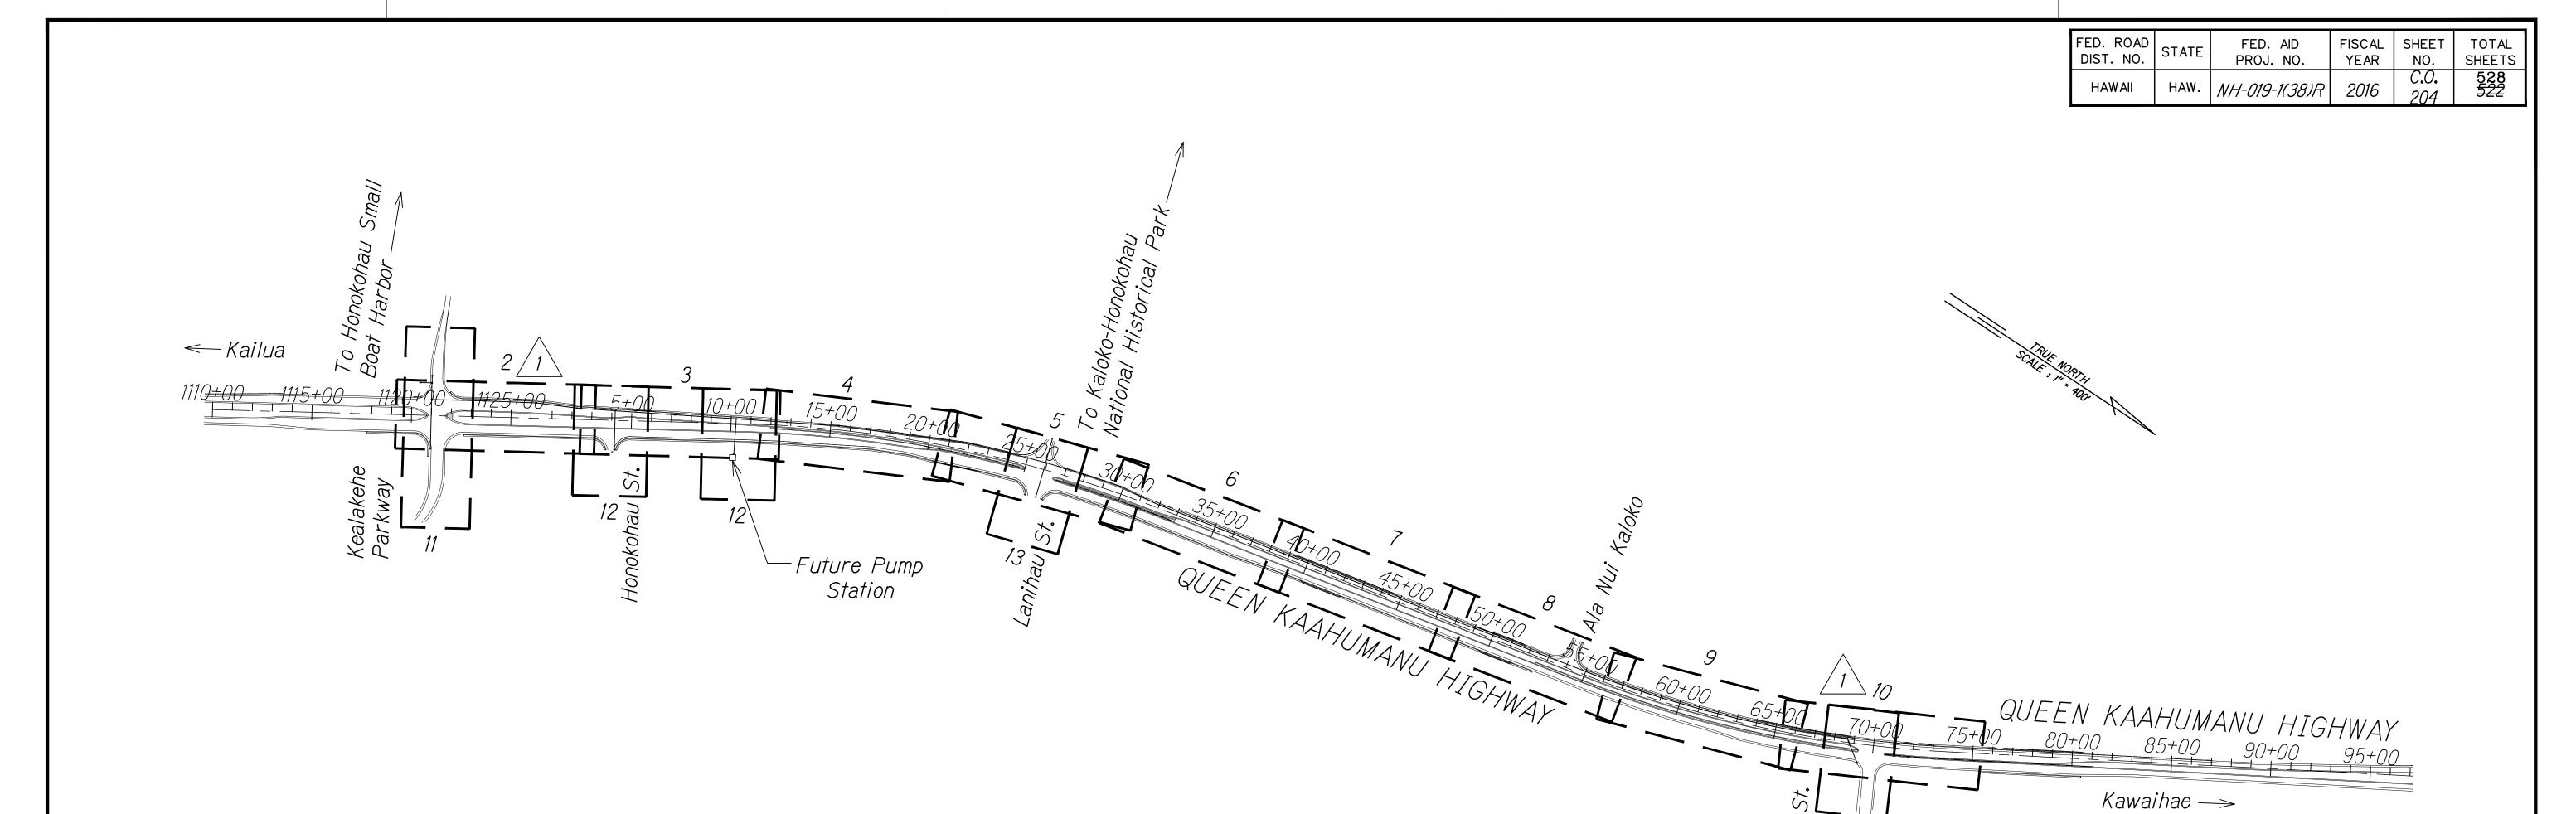

Revised utility alignment 🛊 profile 1/22/16 / 1 \ due to SB & redesign DATE REVISION STATE OF HAWAII DEPARTMENT OF TRANSPORTATION HIGHWAYS DIVISION

GRAVITY SEWER

PLAN AND PROFILE QUEEN KAAHUMANU HIGHWAY WIDENING Kealakehe Pkwy. To Keahole Airport Rd.(Ph. 2)

Federal Aid Project No. NH-019-1(38)R Scale: AS NOTED Date: AUGUST 2016 SHEET No. OF 13 SHEETS

EXPIRATION DATE
OF THE LICENSE

C.O. 204

"AS-BU

''AS-BUILT'' 6/14/2016 7:15 PM C.O. 214