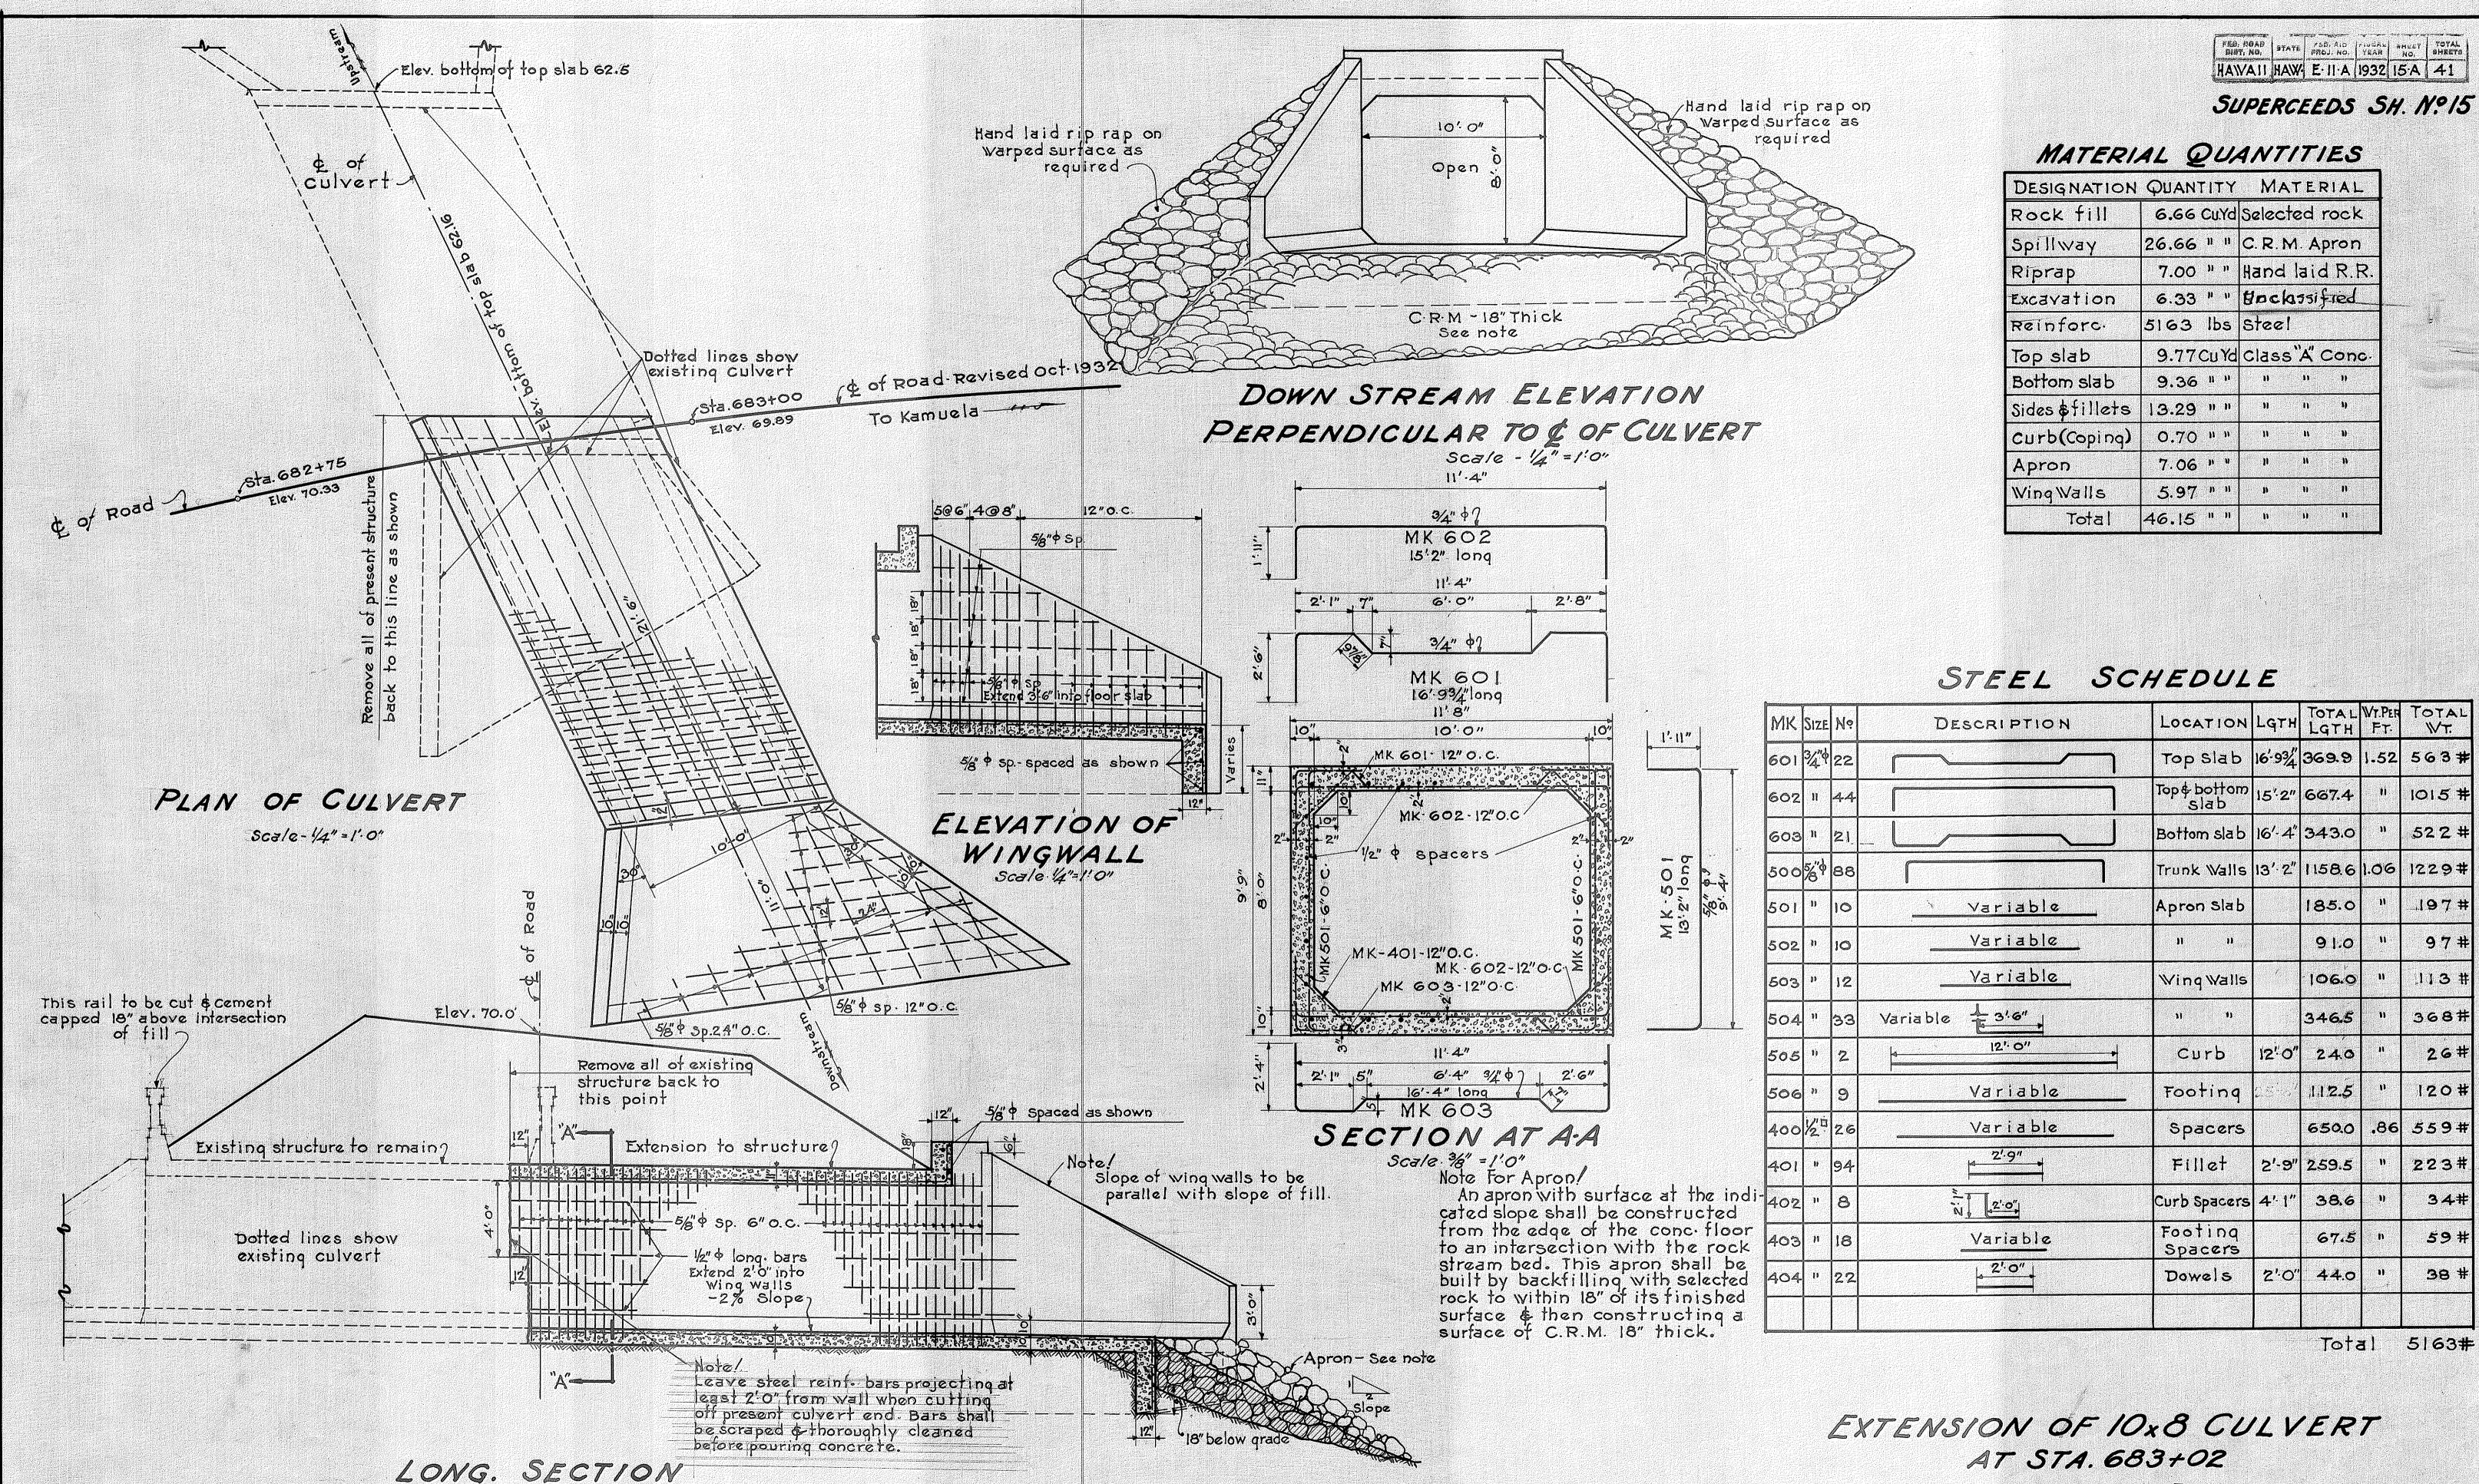

Scale -1/4"=1'0"

| Top Slab 16'94' 369.9 1.52  602   44                                                                                                                                                                                                                                                                                                                                                                                                                                                                                                                                                                                                                                                                                                                                                                                                                                                                                                                                                                                                                                                                                                                                                                                                                                                                                                                                                                                                                                                                                                                                                                                                                                                                                                                                                                                                                                                                                                                                                                                                                                                                                         |                 |                     |                                                                                                                                                                                                                                                                                                                                                                                                                                                                                                                                                                                                                                                                                                                                                                                                                                                                                                                                                                                                                                                                                                                                                                                                                                                                                                                                                                                                                                                                                                                                                                                                                                                                                                                                                                                                                                                                                                                                                                                                                                                                                                                                |   |                                          |          |                |                                    |              |
|------------------------------------------------------------------------------------------------------------------------------------------------------------------------------------------------------------------------------------------------------------------------------------------------------------------------------------------------------------------------------------------------------------------------------------------------------------------------------------------------------------------------------------------------------------------------------------------------------------------------------------------------------------------------------------------------------------------------------------------------------------------------------------------------------------------------------------------------------------------------------------------------------------------------------------------------------------------------------------------------------------------------------------------------------------------------------------------------------------------------------------------------------------------------------------------------------------------------------------------------------------------------------------------------------------------------------------------------------------------------------------------------------------------------------------------------------------------------------------------------------------------------------------------------------------------------------------------------------------------------------------------------------------------------------------------------------------------------------------------------------------------------------------------------------------------------------------------------------------------------------------------------------------------------------------------------------------------------------------------------------------------------------------------------------------------------------------------------------------------------------|-----------------|---------------------|--------------------------------------------------------------------------------------------------------------------------------------------------------------------------------------------------------------------------------------------------------------------------------------------------------------------------------------------------------------------------------------------------------------------------------------------------------------------------------------------------------------------------------------------------------------------------------------------------------------------------------------------------------------------------------------------------------------------------------------------------------------------------------------------------------------------------------------------------------------------------------------------------------------------------------------------------------------------------------------------------------------------------------------------------------------------------------------------------------------------------------------------------------------------------------------------------------------------------------------------------------------------------------------------------------------------------------------------------------------------------------------------------------------------------------------------------------------------------------------------------------------------------------------------------------------------------------------------------------------------------------------------------------------------------------------------------------------------------------------------------------------------------------------------------------------------------------------------------------------------------------------------------------------------------------------------------------------------------------------------------------------------------------------------------------------------------------------------------------------------------------|---|------------------------------------------|----------|----------------|------------------------------------|--------------|
| 1                                                                                                                                                                                                                                                                                                                                                                                                                                                                                                                                                                                                                                                                                                                                                                                                                                                                                                                                                                                                                                                                                                                                                                                                                                                                                                                                                                                                                                                                                                                                                                                                                                                                                                                                                                                                                                                                                                                                                                                                                                                                                                                            | KSI             | ze Ne               | DESCRIPTION                                                                                                                                                                                                                                                                                                                                                                                                                                                                                                                                                                                                                                                                                                                                                                                                                                                                                                                                                                                                                                                                                                                                                                                                                                                                                                                                                                                                                                                                                                                                                                                                                                                                                                                                                                                                                                                                                                                                                                                                                                                                                                                    |   | LOCATION                                 | LGTH     |                | Wy.Per<br>Fit.                     | TOTAL<br>WT. |
| Bottom slab 16'.4' 343.0 "  Trunk Walls 13'.2" 1158.6 1.06  Trunk Walls 13'.2" 1158.6 1.06  Trunk Walls 13'.2" 1158.6 1.06  Apron Slab 185.0 "  Variable " " 91.0 "  Variable Wing Walls 106.0 "  346.5 "  Trunk Walls 13'.2" 1158.6 1.06  Trunk Walls 13'.2" 1158.6 1.06  Trunk Walls 13'.2" 1158.6 1.06  Apron Slab 185.0 "  Yariable " " 91.0 "  Tourb 12'.0" 24.0 "  Variable Footing 11.12.5 "  Variable Spacers 650.0 .86                                                                                                                                                                                                                                                                                                                                                                                                                                                                                                                                                                                                                                                                                                                                                                                                                                                                                                                                                                                                                                                                                                                                                                                                                                                                                                                                                                                                                                                                                                                                                                                                                                                                                              | 21 3/2          | ű <sup>(1)</sup> 22 |                                                                                                                                                                                                                                                                                                                                                                                                                                                                                                                                                                                                                                                                                                                                                                                                                                                                                                                                                                                                                                                                                                                                                                                                                                                                                                                                                                                                                                                                                                                                                                                                                                                                                                                                                                                                                                                                                                                                                                                                                                                                                                                                |   | Top slab                                 | 16'-93/4 | 369.9          | 1.52                               | 563#         |
| Trunk Walls   13' 2"   1158.6   1.06   1.06   1.06   1.06   1.06   1.06   1.06   1.06   1.06   1.06   1.06   1.06   1.06   1.06   1.06   1.06   1.06   1.06   1.06   1.06   1.06   1.06   1.06   1.06   1.06   1.06   1.06   1.06   1.06   1.06   1.06   1.06   1.06   1.06   1.06   1.06   1.06   1.06   1.06   1.06   1.06   1.06   1.06   1.06   1.06   1.06   1.06   1.06   1.06   1.06   1.06   1.06   1.06   1.06   1.06   1.06   1.06   1.06   1.06   1.06   1.06   1.06   1.06   1.06   1.06   1.06   1.06   1.06   1.06   1.06   1.06   1.06   1.06   1.06   1.06   1.06   1.06   1.06   1.06   1.06   1.06   1.06   1.06   1.06   1.06   1.06   1.06   1.06   1.06   1.06   1.06   1.06   1.06   1.06   1.06   1.06   1.06   1.06   1.06   1.06   1.06   1.06   1.06   1.06   1.06   1.06   1.06   1.06   1.06   1.06   1.06   1.06   1.06   1.06   1.06   1.06   1.06   1.06   1.06   1.06   1.06   1.06   1.06   1.06   1.06   1.06   1.06   1.06   1.06   1.06   1.06   1.06   1.06   1.06   1.06   1.06   1.06   1.06   1.06   1.06   1.06   1.06   1.06   1.06   1.06   1.06   1.06   1.06   1.06   1.06   1.06   1.06   1.06   1.06   1.06   1.06   1.06   1.06   1.06   1.06   1.06   1.06   1.06   1.06   1.06   1.06   1.06   1.06   1.06   1.06   1.06   1.06   1.06   1.06   1.06   1.06   1.06   1.06   1.06   1.06   1.06   1.06   1.06   1.06   1.06   1.06   1.06   1.06   1.06   1.06   1.06   1.06   1.06   1.06   1.06   1.06   1.06   1.06   1.06   1.06   1.06   1.06   1.06   1.06   1.06   1.06   1.06   1.06   1.06   1.06   1.06   1.06   1.06   1.06   1.06   1.06   1.06   1.06   1.06   1.06   1.06   1.06   1.06   1.06   1.06   1.06   1.06   1.06   1.06   1.06   1.06   1.06   1.06   1.06   1.06   1.06   1.06   1.06   1.06   1.06   1.06   1.06   1.06   1.06   1.06   1.06   1.06   1.06   1.06   1.06   1.06   1.06   1.06   1.06   1.06   1.06   1.06   1.06   1.06   1.06   1.06   1.06   1.06   1.06   1.06   1.06   1.06   1.06   1.06   1.06   1.06   1.06   1.06   1.06   1.06   1.06   1.06   1.06   1.06   1.06   1.06   1.06   1.06   1.06   1.06   1.06   1.06   1.0 | 32 1            | 1 44 [              | 2 #33 HANG 10 2 833 10 10 200<br>1 1 1 1 1 1 1 1 1 1 1 1 1 1 1 1 1 1 1                                                                                                                                                                                                                                                                                                                                                                                                                                                                                                                                                                                                                                                                                                                                                                                                                                                                                                                                                                                                                                                                                                                                                                                                                                                                                                                                                                                                                                                                                                                                                                                                                                                                                                                                                                                                                                                                                                                                                                                                                                                         |   | Top\$ bottom<br>Slab                     | 15'.2"   | 667.4          |                                    | 1015#        |
| Variable   Apron Slab   185.0                                                                                                                                                                                                                                                                                                                                                                                                                                                                                                                                                                                                                                                                                                                                                                                                                                                                                                                                                                                                                                                                                                                                                                                                                                                                                                                                                                                                                                                                                                                                                                                                                                                                                                                                                                                                                                                                                                                                                                                                                                                                                                | )<br>වන 1       | 1 21 _ L            |                                                                                                                                                                                                                                                                                                                                                                                                                                                                                                                                                                                                                                                                                                                                                                                                                                                                                                                                                                                                                                                                                                                                                                                                                                                                                                                                                                                                                                                                                                                                                                                                                                                                                                                                                                                                                                                                                                                                                                                                                                                                                                                                |   | Bottom slab                              | 16'-4"   | 343.0          | *                                  | 522#         |
| Variable                                                                                                                                                                                                                                                                                                                                                                                                                                                                                                                                                                                                                                                                                                                                                                                                                                                                                                                                                                                                                                                                                                                                                                                                                                                                                                                                                                                                                                                                                                                                                                                                                                                                                                                                                                                                                                                                                                                                                                                                                                                                                                                     | 05/6            | ," <sup>†</sup> 88  | Cather March 1997 (Control of the Control of the Co | 1 | Trunk Walls                              | 13' 2"   | 1158.6         | 1.06                               | 1229#        |
| Yariable   Winq Walls   106.0                                                                                                                                                                                                                                                                                                                                                                                                                                                                                                                                                                                                                                                                                                                                                                                                                                                                                                                                                                                                                                                                                                                                                                                                                                                                                                                                                                                                                                                                                                                                                                                                                                                                                                                                                                                                                                                                                                                                                                                                                                                                                                | )     1         | , lo                | ' Variable                                                                                                                                                                                                                                                                                                                                                                                                                                                                                                                                                                                                                                                                                                                                                                                                                                                                                                                                                                                                                                                                                                                                                                                                                                                                                                                                                                                                                                                                                                                                                                                                                                                                                                                                                                                                                                                                                                                                                                                                                                                                                                                     |   | Apron Slab                               |          | 185.0          | 31                                 | _197‡        |
| 504 " 33 Variable 3'.6" " " " 346.5 "  505 " 2                                                                                                                                                                                                                                                                                                                                                                                                                                                                                                                                                                                                                                                                                                                                                                                                                                                                                                                                                                                                                                                                                                                                                                                                                                                                                                                                                                                                                                                                                                                                                                                                                                                                                                                                                                                                                                                                                                                                                                                                                                                                               | )2 7            | , 10                |                                                                                                                                                                                                                                                                                                                                                                                                                                                                                                                                                                                                                                                                                                                                                                                                                                                                                                                                                                                                                                                                                                                                                                                                                                                                                                                                                                                                                                                                                                                                                                                                                                                                                                                                                                                                                                                                                                                                                                                                                                                                                                                                |   | n n                                      |          | 91.0           | i ii                               | 97#          |
| 12"0"   Curb   12"0"   240 "   506 " 9   Variable   Footing ::                                                                                                                                                                                                                                                                                                                                                                                                                                                                                                                                                                                                                                                                                                                                                                                                                                                                                                                                                                                                                                                                                                                                                                                                                                                                                                                                                                                                                                                                                                                                                                                                                                                                                                                                                                                                                                                                                                                                                                                                                                                               | )3 ,            | , 12                | <u>Variable</u>                                                                                                                                                                                                                                                                                                                                                                                                                                                                                                                                                                                                                                                                                                                                                                                                                                                                                                                                                                                                                                                                                                                                                                                                                                                                                                                                                                                                                                                                                                                                                                                                                                                                                                                                                                                                                                                                                                                                                                                                                                                                                                                |   | Wing Walls                               | 6.5      | 106.0          | ))                                 | JI 13 1      |
| 505 " 2   Curb 12.0 24.0   506 " 9   Variable Footing 25.0 11.2.5 "   400 ½ 26   Variable Spacers 650.0 .86                                                                                                                                                                                                                                                                                                                                                                                                                                                                                                                                                                                                                                                                                                                                                                                                                                                                                                                                                                                                                                                                                                                                                                                                                                                                                                                                                                                                                                                                                                                                                                                                                                                                                                                                                                                                                                                                                                                                                                                                                  | )4. 1           | ' 33 Var            | iable 3'.6"                                                                                                                                                                                                                                                                                                                                                                                                                                                                                                                                                                                                                                                                                                                                                                                                                                                                                                                                                                                                                                                                                                                                                                                                                                                                                                                                                                                                                                                                                                                                                                                                                                                                                                                                                                                                                                                                                                                                                                                                                                                                                                                    |   | 31 31 31 31 31 31 31 31 31 31 31 31 31 3 |          | 346 <i>.</i> 5 | 10 10 <b>11</b><br>11 10 <b>11</b> | 368†         |
| 400 ½ 26 Variable Spacers 650.0 .86                                                                                                                                                                                                                                                                                                                                                                                                                                                                                                                                                                                                                                                                                                                                                                                                                                                                                                                                                                                                                                                                                                                                                                                                                                                                                                                                                                                                                                                                                                                                                                                                                                                                                                                                                                                                                                                                                                                                                                                                                                                                                          | 5 1             | , 2 <u>+</u>        | 12'. 6"                                                                                                                                                                                                                                                                                                                                                                                                                                                                                                                                                                                                                                                                                                                                                                                                                                                                                                                                                                                                                                                                                                                                                                                                                                                                                                                                                                                                                                                                                                                                                                                                                                                                                                                                                                                                                                                                                                                                                                                                                                                                                                                        |   | Curb                                     | 12".0"   | 24.0           |                                    | 26‡          |
|                                                                                                                                                                                                                                                                                                                                                                                                                                                                                                                                                                                                                                                                                                                                                                                                                                                                                                                                                                                                                                                                                                                                                                                                                                                                                                                                                                                                                                                                                                                                                                                                                                                                                                                                                                                                                                                                                                                                                                                                                                                                                                                              | )6 <sup>1</sup> | , 3                 | Variable                                                                                                                                                                                                                                                                                                                                                                                                                                                                                                                                                                                                                                                                                                                                                                                                                                                                                                                                                                                                                                                                                                                                                                                                                                                                                                                                                                                                                                                                                                                                                                                                                                                                                                                                                                                                                                                                                                                                                                                                                                                                                                                       |   | Footing                                  |          | 1125           | n                                  | 120#         |
| 2.9"                                                                                                                                                                                                                                                                                                                                                                                                                                                                                                                                                                                                                                                                                                                                                                                                                                                                                                                                                                                                                                                                                                                                                                                                                                                                                                                                                                                                                                                                                                                                                                                                                                                                                                                                                                                                                                                                                                                                                                                                                                                                                                                         | 10 1/2          | <u>"</u> 0 26 _     | Variable                                                                                                                                                                                                                                                                                                                                                                                                                                                                                                                                                                                                                                                                                                                                                                                                                                                                                                                                                                                                                                                                                                                                                                                                                                                                                                                                                                                                                                                                                                                                                                                                                                                                                                                                                                                                                                                                                                                                                                                                                                                                                                                       |   | Spacers                                  |          | 650.0          | .86                                | 559#         |
| 401 " 94   2'-9" 259.5   "                                                                                                                                                                                                                                                                                                                                                                                                                                                                                                                                                                                                                                                                                                                                                                                                                                                                                                                                                                                                                                                                                                                                                                                                                                                                                                                                                                                                                                                                                                                                                                                                                                                                                                                                                                                                                                                                                                                                                                                                                                                                                                   | >1              | " 94                | 2'.9"                                                                                                                                                                                                                                                                                                                                                                                                                                                                                                                                                                                                                                                                                                                                                                                                                                                                                                                                                                                                                                                                                                                                                                                                                                                                                                                                                                                                                                                                                                                                                                                                                                                                                                                                                                                                                                                                                                                                                                                                                                                                                                                          |   | Fillet                                   | 2'-9"    | 259.5          | # D                                | 223#         |
| 402 " 8 2'0" Curb Spacers 4'1" 38.6 "                                                                                                                                                                                                                                                                                                                                                                                                                                                                                                                                                                                                                                                                                                                                                                                                                                                                                                                                                                                                                                                                                                                                                                                                                                                                                                                                                                                                                                                                                                                                                                                                                                                                                                                                                                                                                                                                                                                                                                                                                                                                                        | )2              | " 8                 | ∑ <u>2'·o"</u>                                                                                                                                                                                                                                                                                                                                                                                                                                                                                                                                                                                                                                                                                                                                                                                                                                                                                                                                                                                                                                                                                                                                                                                                                                                                                                                                                                                                                                                                                                                                                                                                                                                                                                                                                                                                                                                                                                                                                                                                                                                                                                                 |   | Curb Spacers                             | 4'-1"    | 38.6           | <b>)</b>                           | 34‡          |
| 403 " 18 Variable Footing 67.5 "                                                                                                                                                                                                                                                                                                                                                                                                                                                                                                                                                                                                                                                                                                                                                                                                                                                                                                                                                                                                                                                                                                                                                                                                                                                                                                                                                                                                                                                                                                                                                                                                                                                                                                                                                                                                                                                                                                                                                                                                                                                                                             | )3              | n 18                |                                                                                                                                                                                                                                                                                                                                                                                                                                                                                                                                                                                                                                                                                                                                                                                                                                                                                                                                                                                                                                                                                                                                                                                                                                                                                                                                                                                                                                                                                                                                                                                                                                                                                                                                                                                                                                                                                                                                                                                                                                                                                                                                |   |                                          |          | 67.5           | n                                  | <i>5</i> 9‡  |
| 404 " 22   2'.0"   Dowels 2'.0" 44.0 "                                                                                                                                                                                                                                                                                                                                                                                                                                                                                                                                                                                                                                                                                                                                                                                                                                                                                                                                                                                                                                                                                                                                                                                                                                                                                                                                                                                                                                                                                                                                                                                                                                                                                                                                                                                                                                                                                                                                                                                                                                                                                       | 34 1            | " 22                | 2'.0"                                                                                                                                                                                                                                                                                                                                                                                                                                                                                                                                                                                                                                                                                                                                                                                                                                                                                                                                                                                                                                                                                                                                                                                                                                                                                                                                                                                                                                                                                                                                                                                                                                                                                                                                                                                                                                                                                                                                                                                                                                                                                                                          |   | Dowels                                   | 2'.0"    | 44.0           | <b>n</b>                           | 38 ‡         |
|                                                                                                                                                                                                                                                                                                                                                                                                                                                                                                                                                                                                                                                                                                                                                                                                                                                                                                                                                                                                                                                                                                                                                                                                                                                                                                                                                                                                                                                                                                                                                                                                                                                                                                                                                                                                                                                                                                                                                                                                                                                                                                                              |                 |                     |                                                                                                                                                                                                                                                                                                                                                                                                                                                                                                                                                                                                                                                                                                                                                                                                                                                                                                                                                                                                                                                                                                                                                                                                                                                                                                                                                                                                                                                                                                                                                                                                                                                                                                                                                                                                                                                                                                                                                                                                                                                                                                                                |   |                                          |          |                |                                    |              |