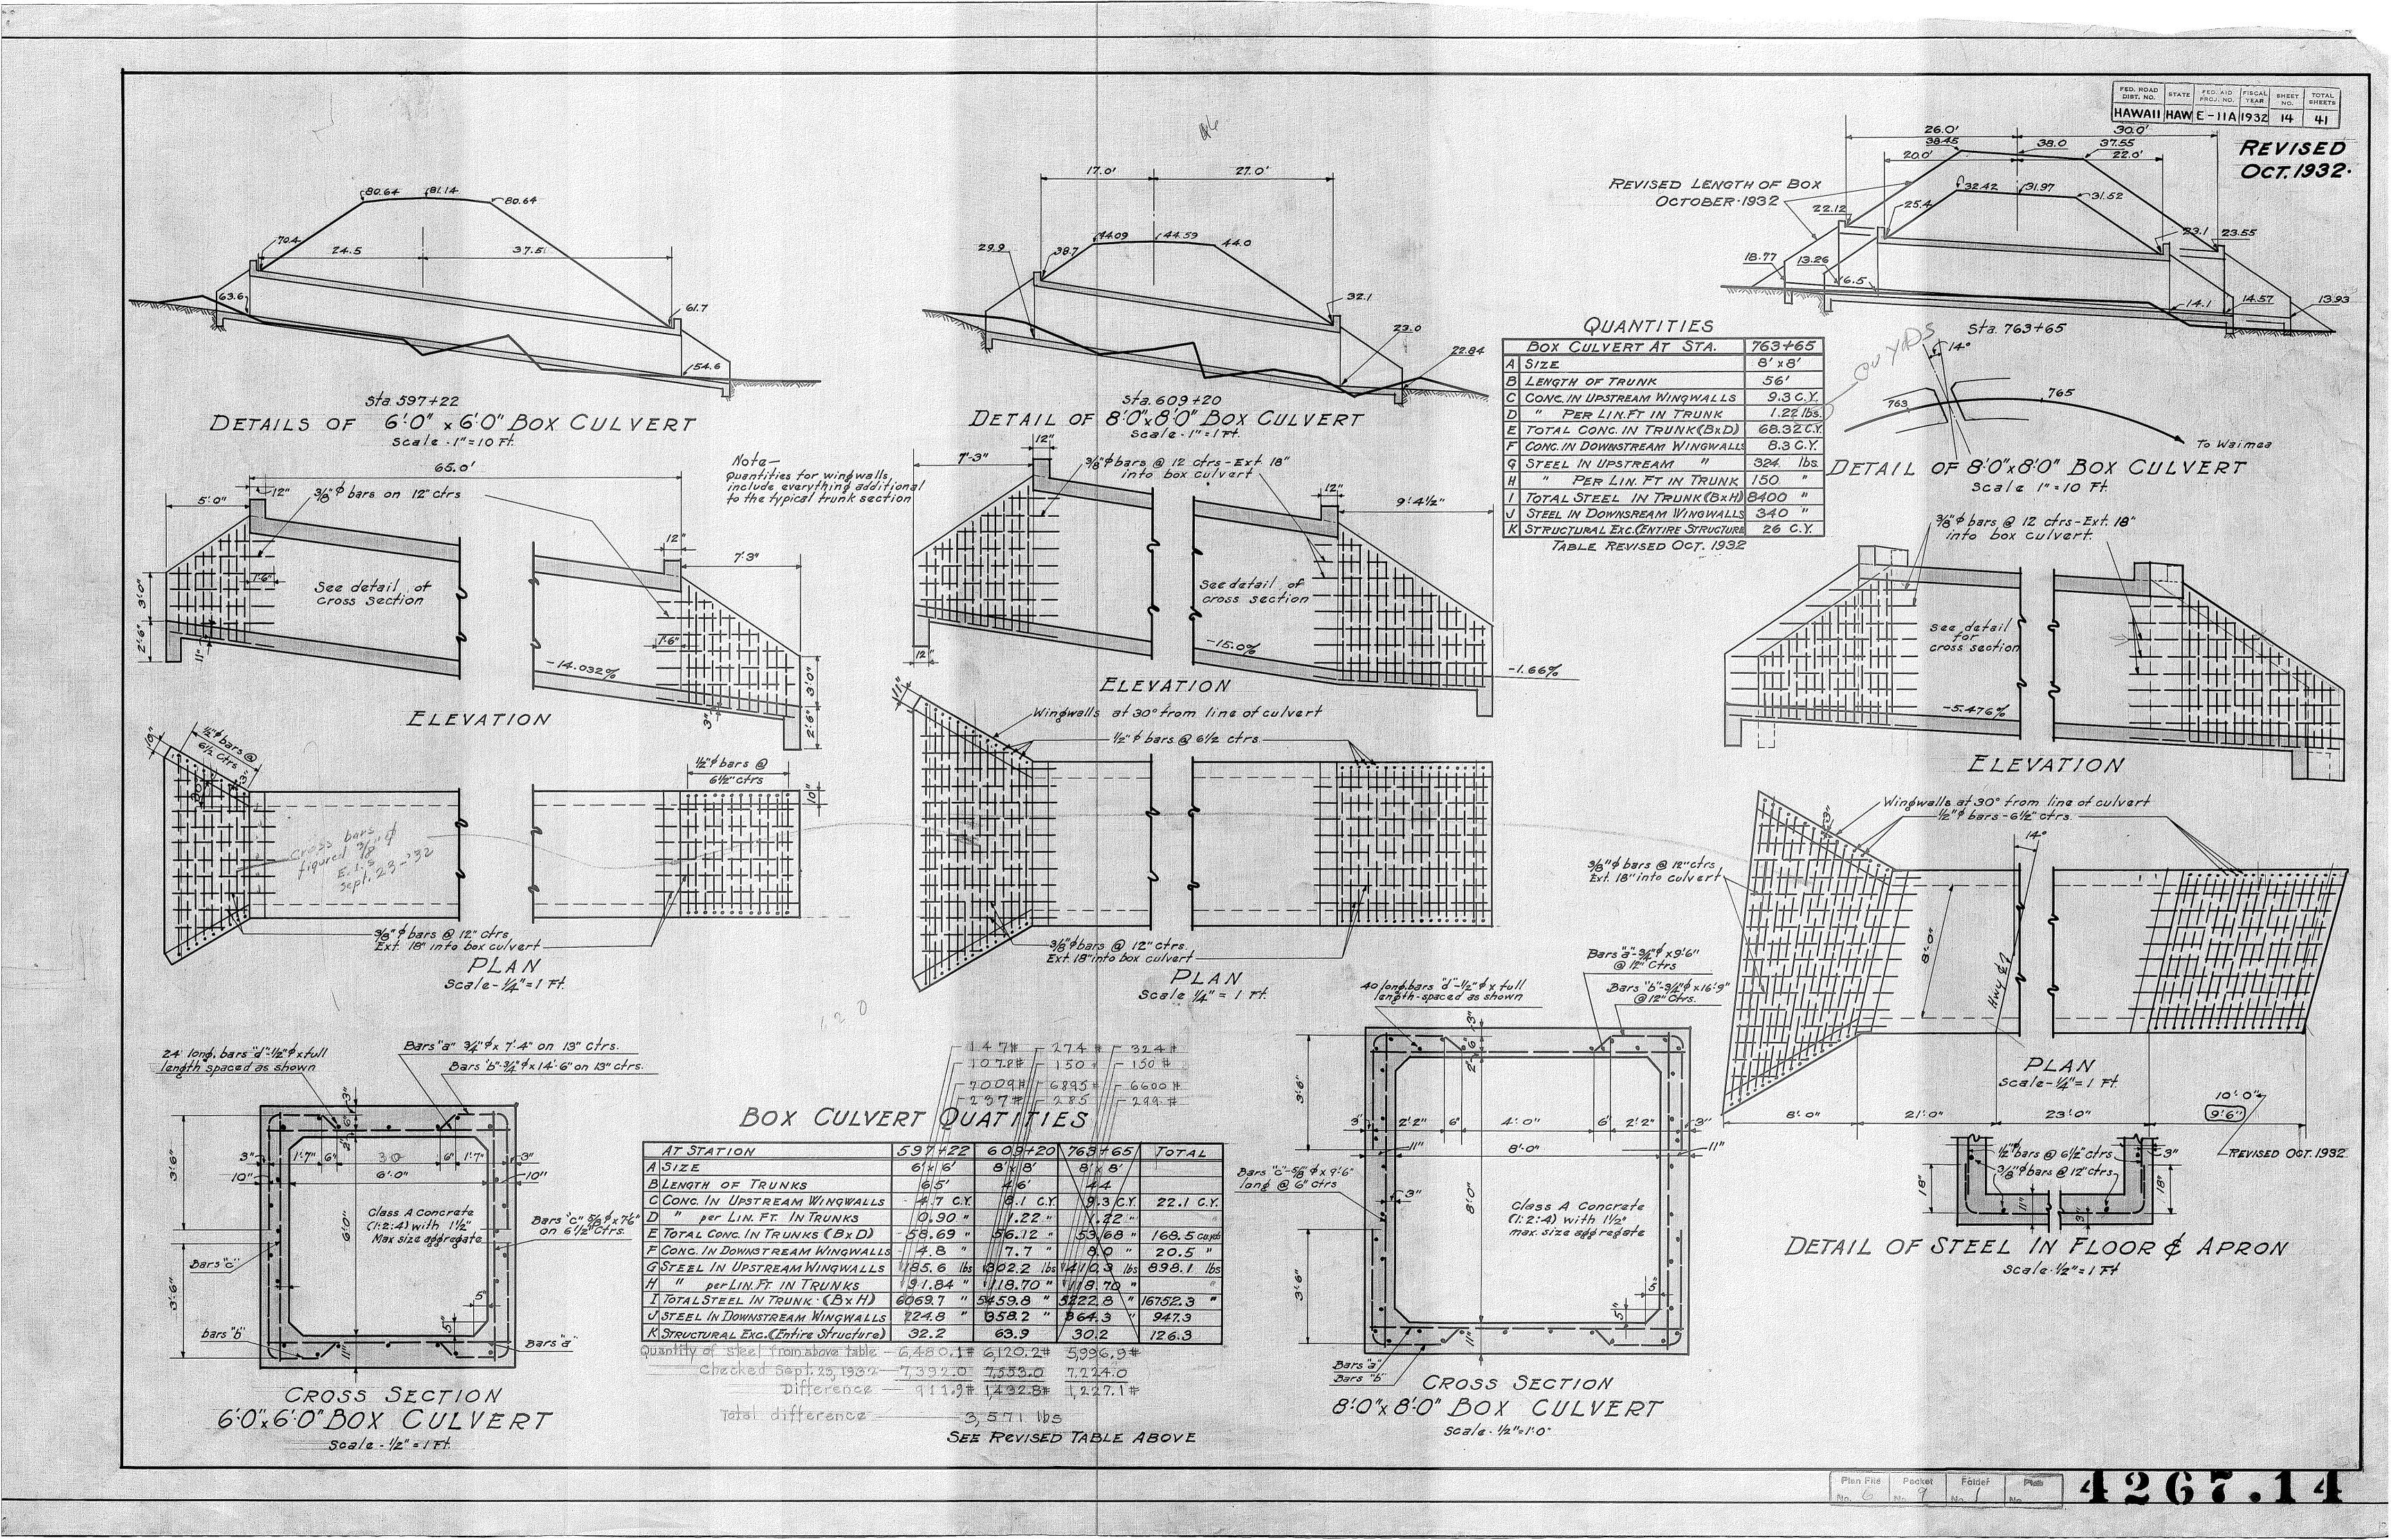

Scale -1/4"=1'0"

| Top Slab 16'94' 369.9 1.52  602   44