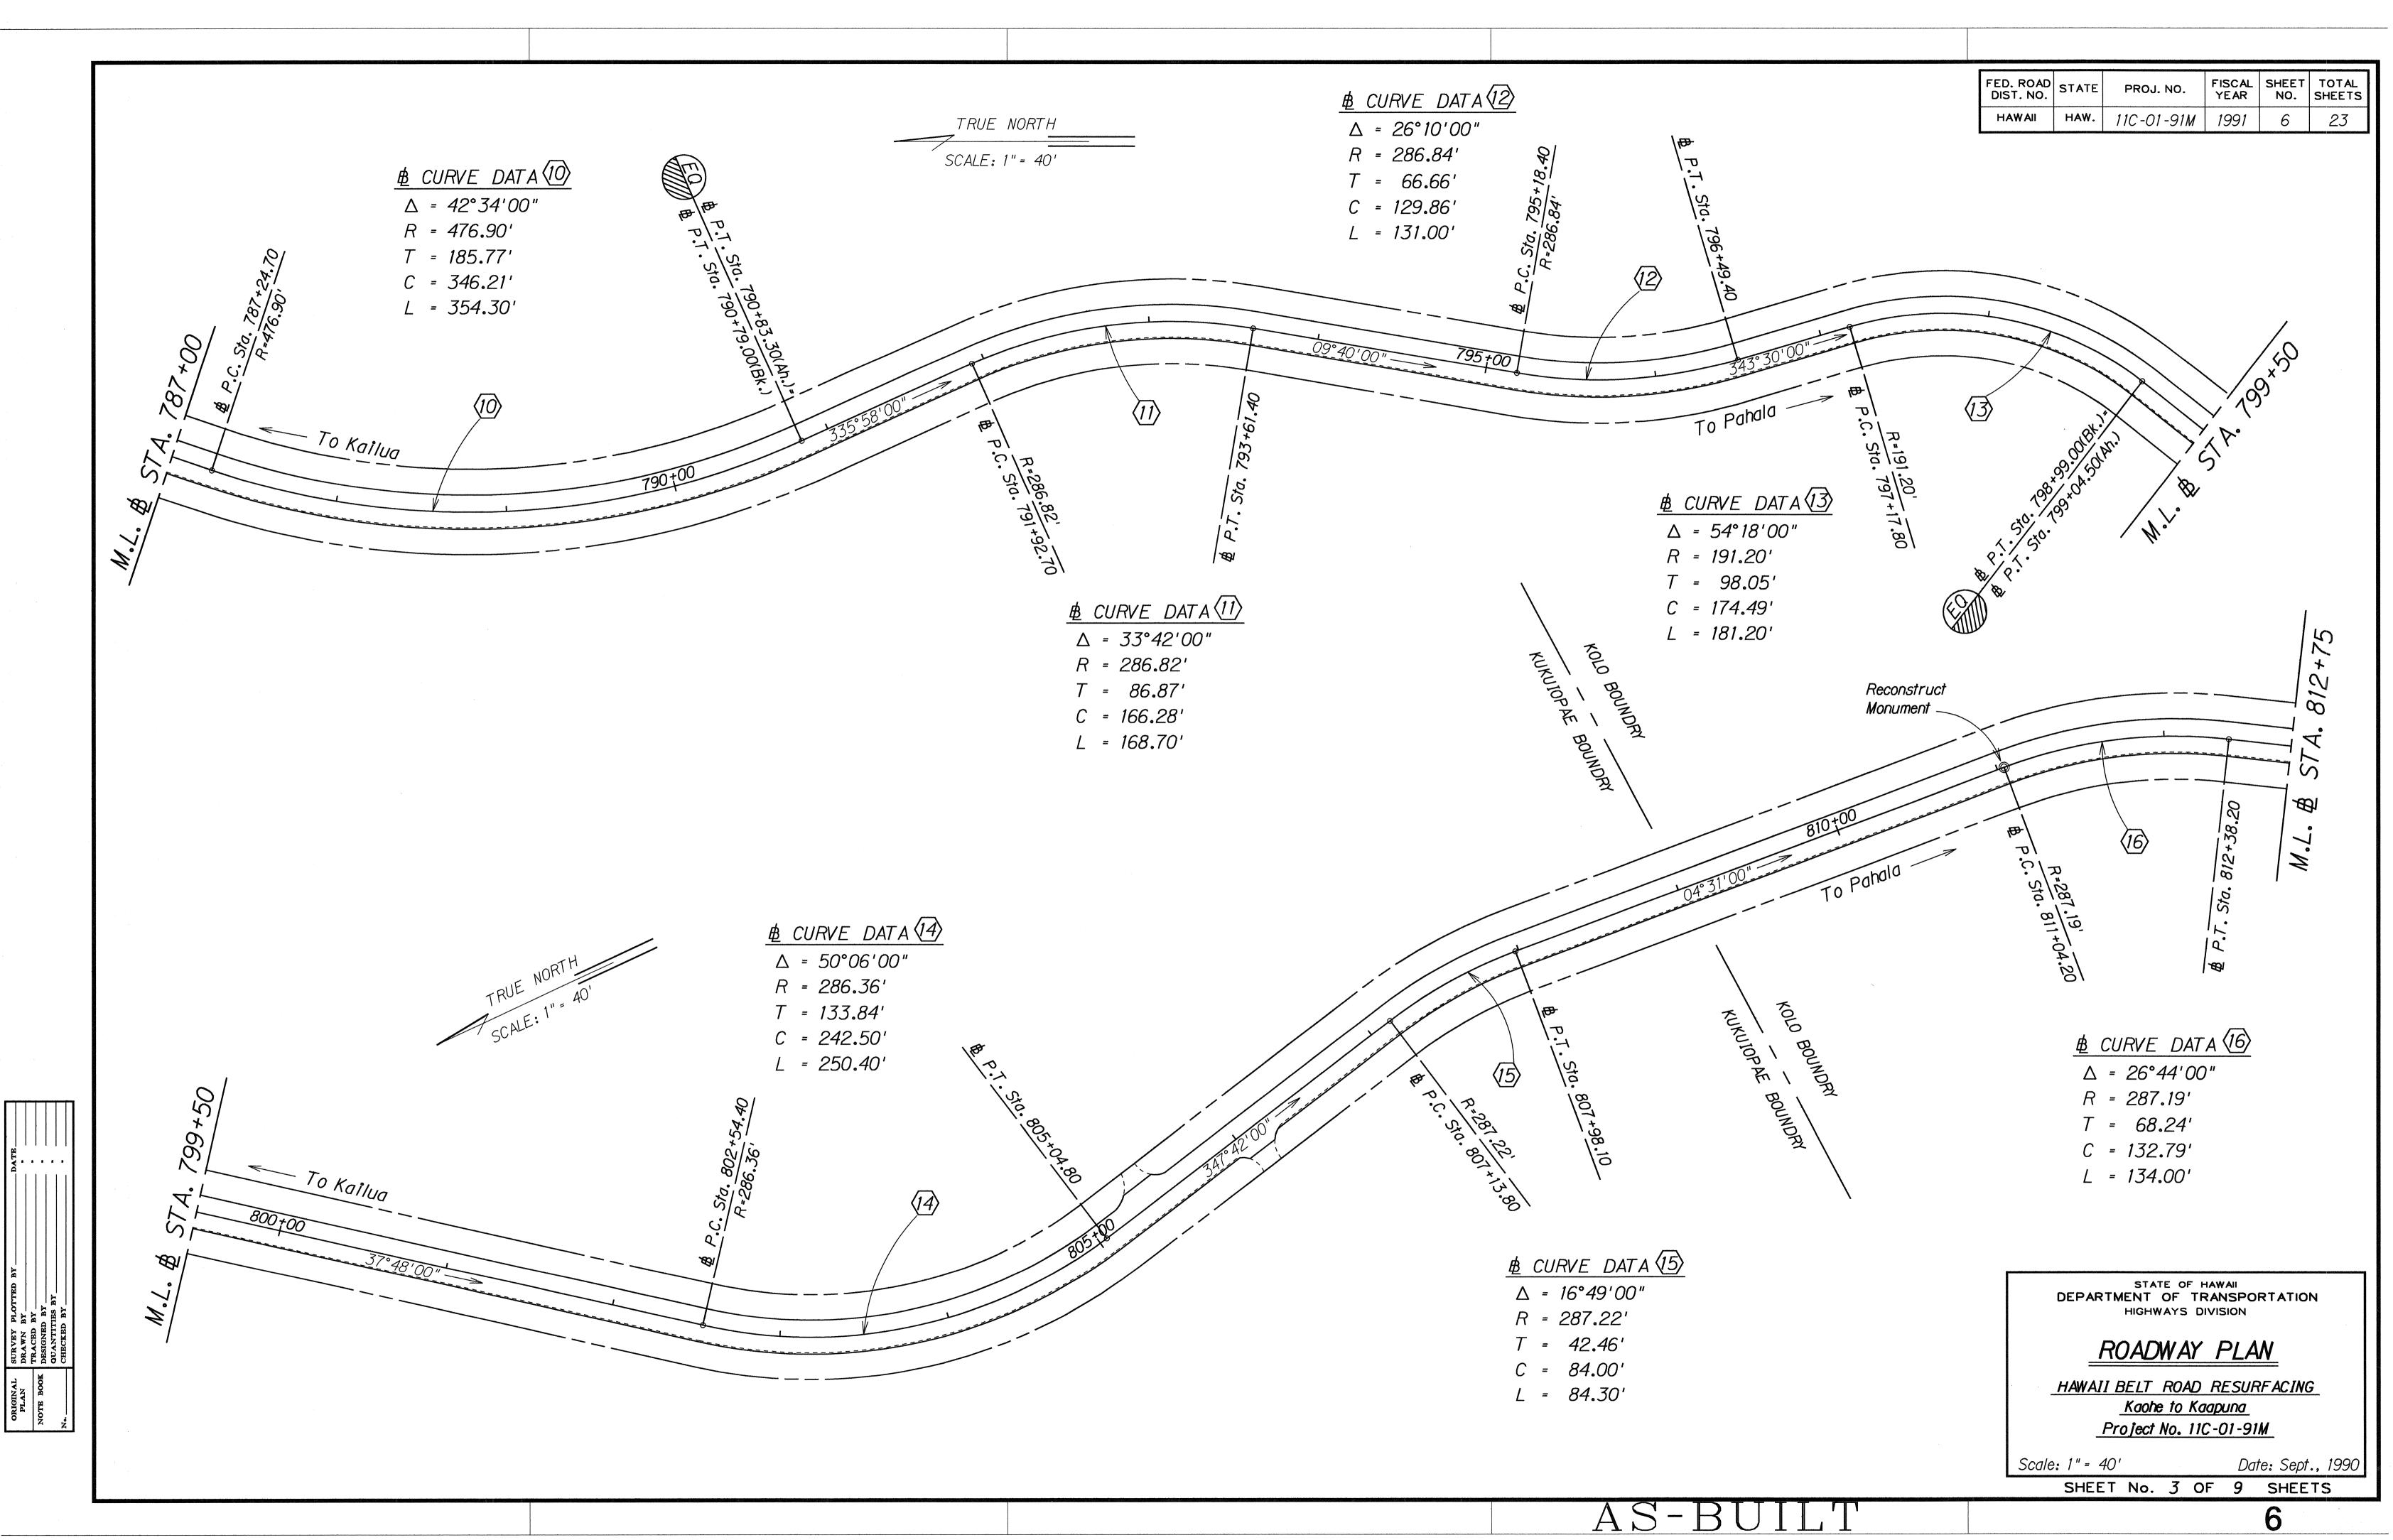

|                     | $     \underline{\cancel{B}} \ CURVE \ DATA \ 9 \\                                  $ | STATE OF HAWAII<br>DEPARTMENT OF TRANSPORTATION<br>HIGHWAYS DIVISION<br><b>ROADWAY PLAN</b><br>HAWAII BELT ROAD RESURFACING<br>Kaohe to Kaapuna<br>Project No. 11C-01-91M |





|      |     | a                                                                                                              |          |          |                                                                                                                 |
|------|-----|----------------------------------------------------------------------------------------------------------------|----------|----------|-----------------------------------------------------------------------------------------------------------------|
| 830+ | -00 |                                                                                                                | <u> </u> | L        |                                                                                                                 |
|