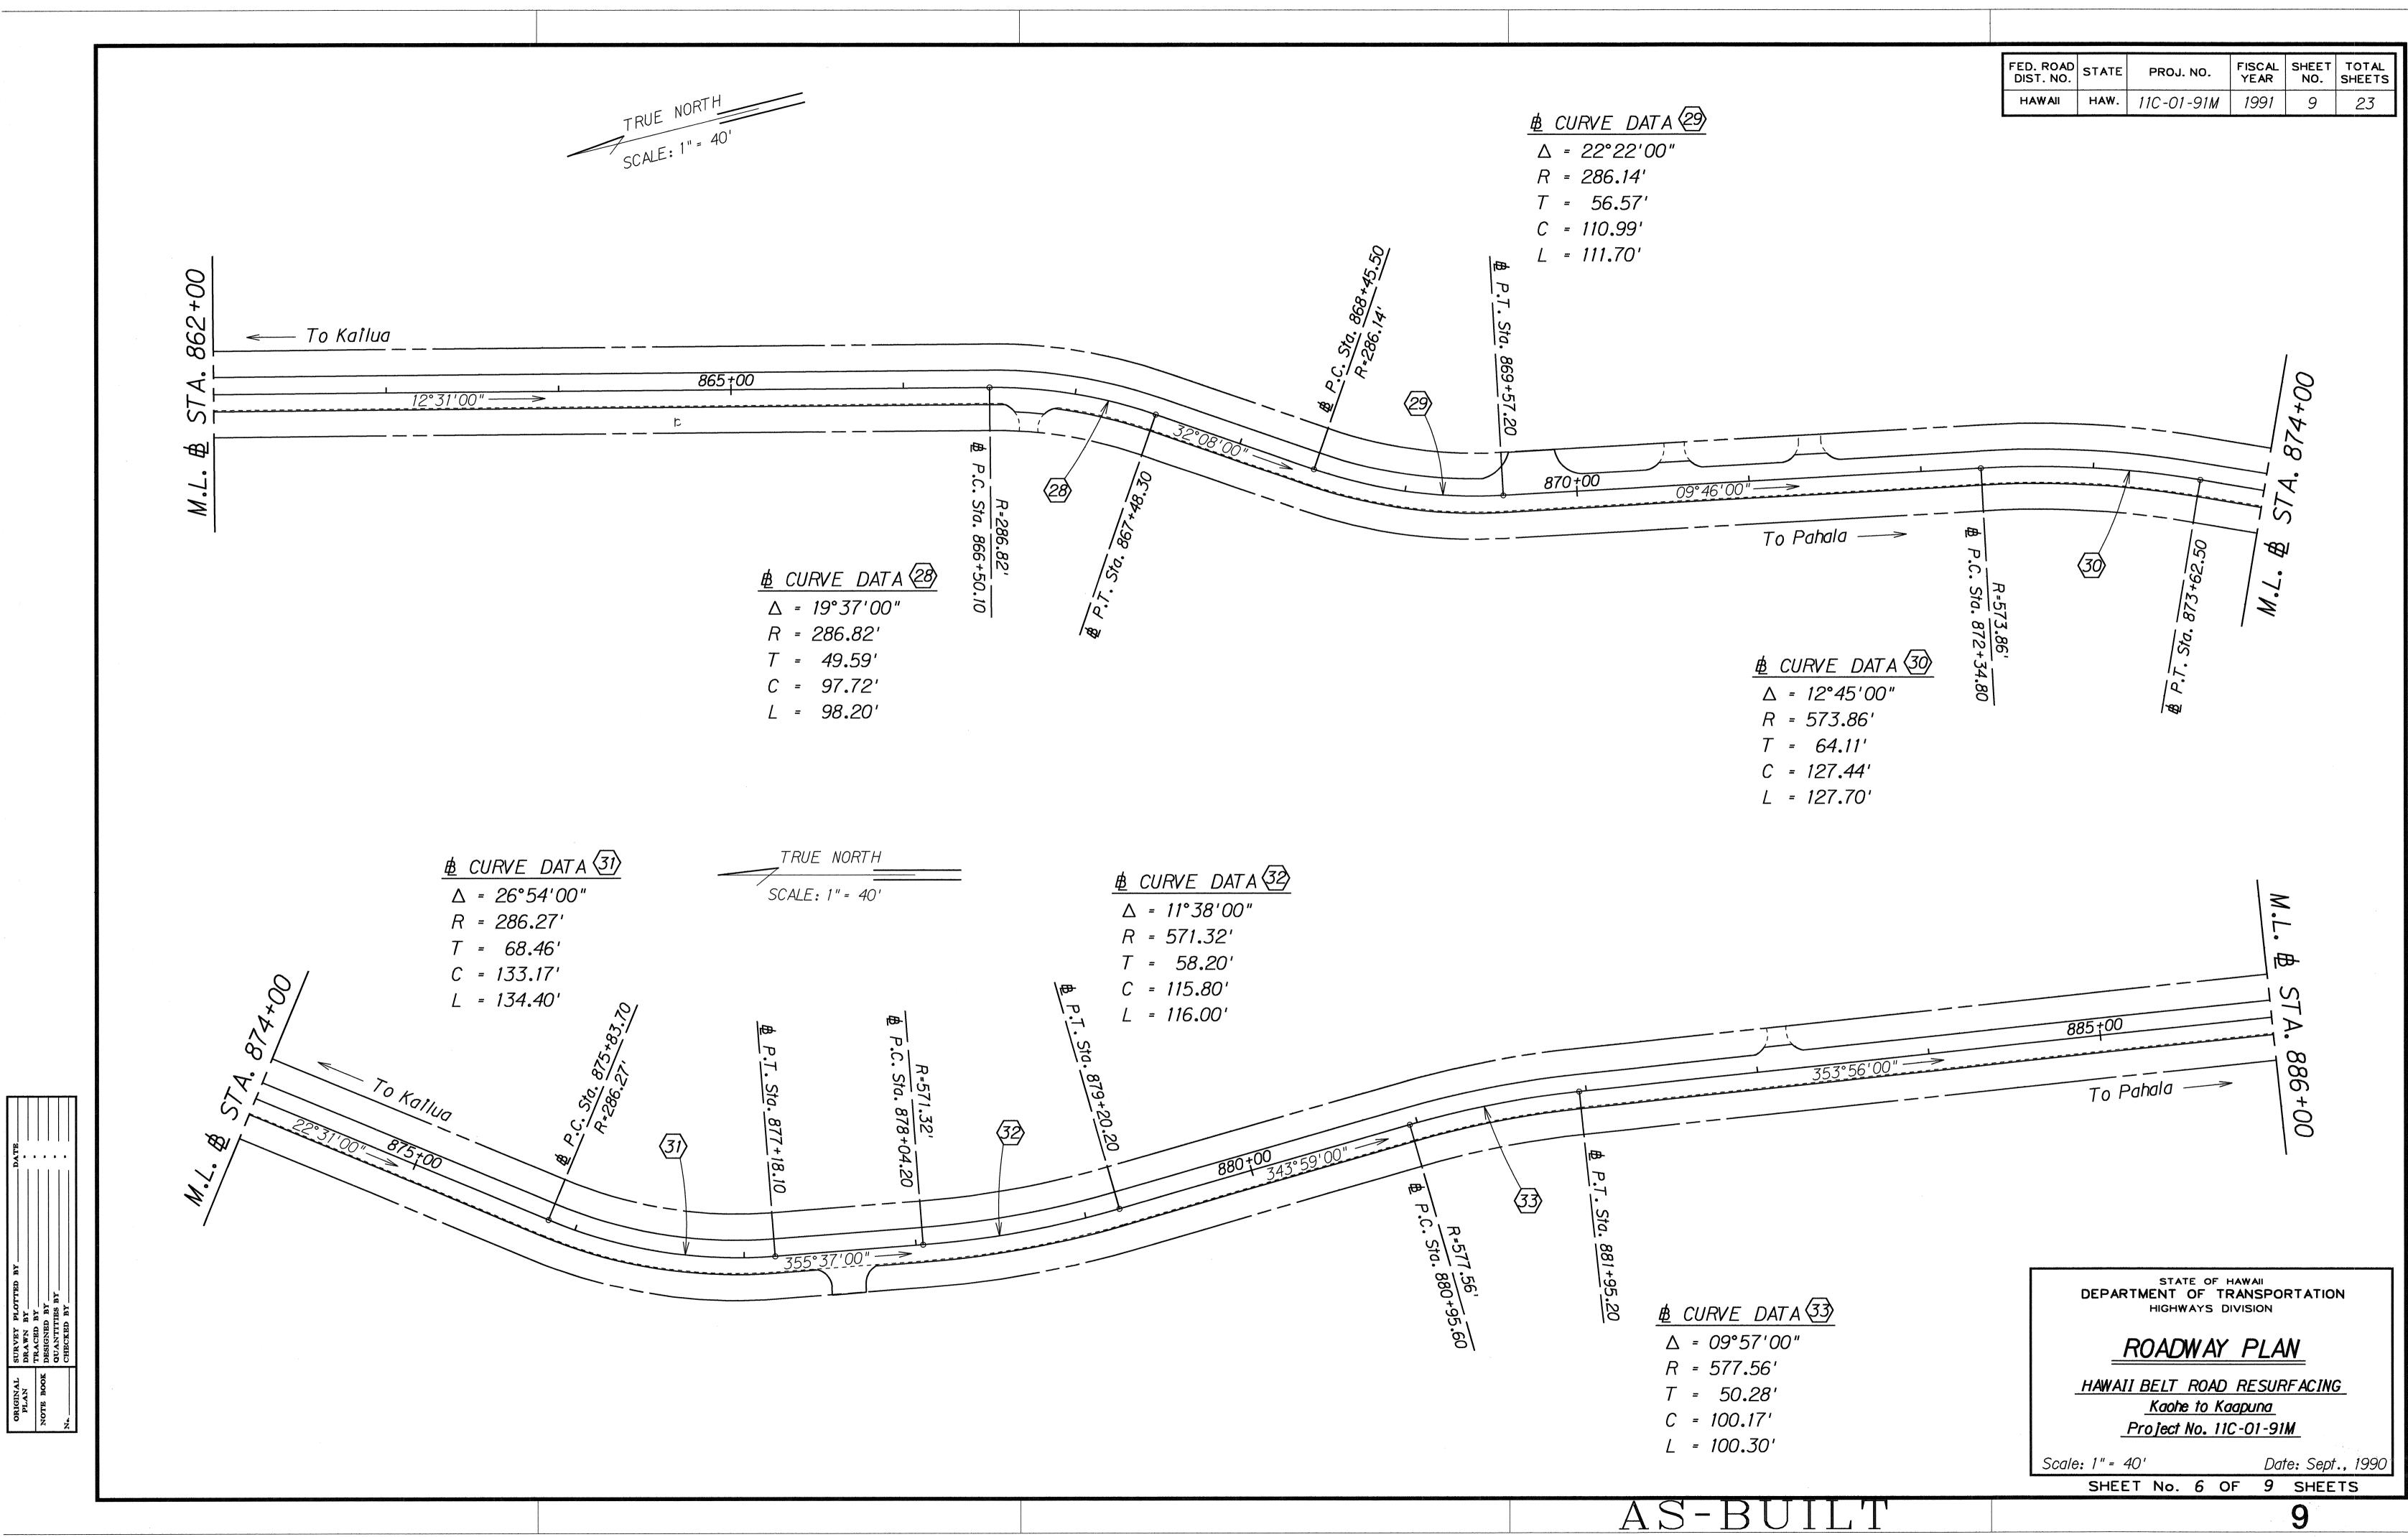

| FED. ROAD<br>DIST. NO. | STATE | PROJ. NO.  | FISCAL<br>YEAR | SHEET<br>NO. | TOTAL<br>SHEETS |
|------------------------|-------|------------|----------------|--------------|-----------------|
| HAWAII                 | HAW.  | 11C-01-91M | 1991           | a            | 23              |