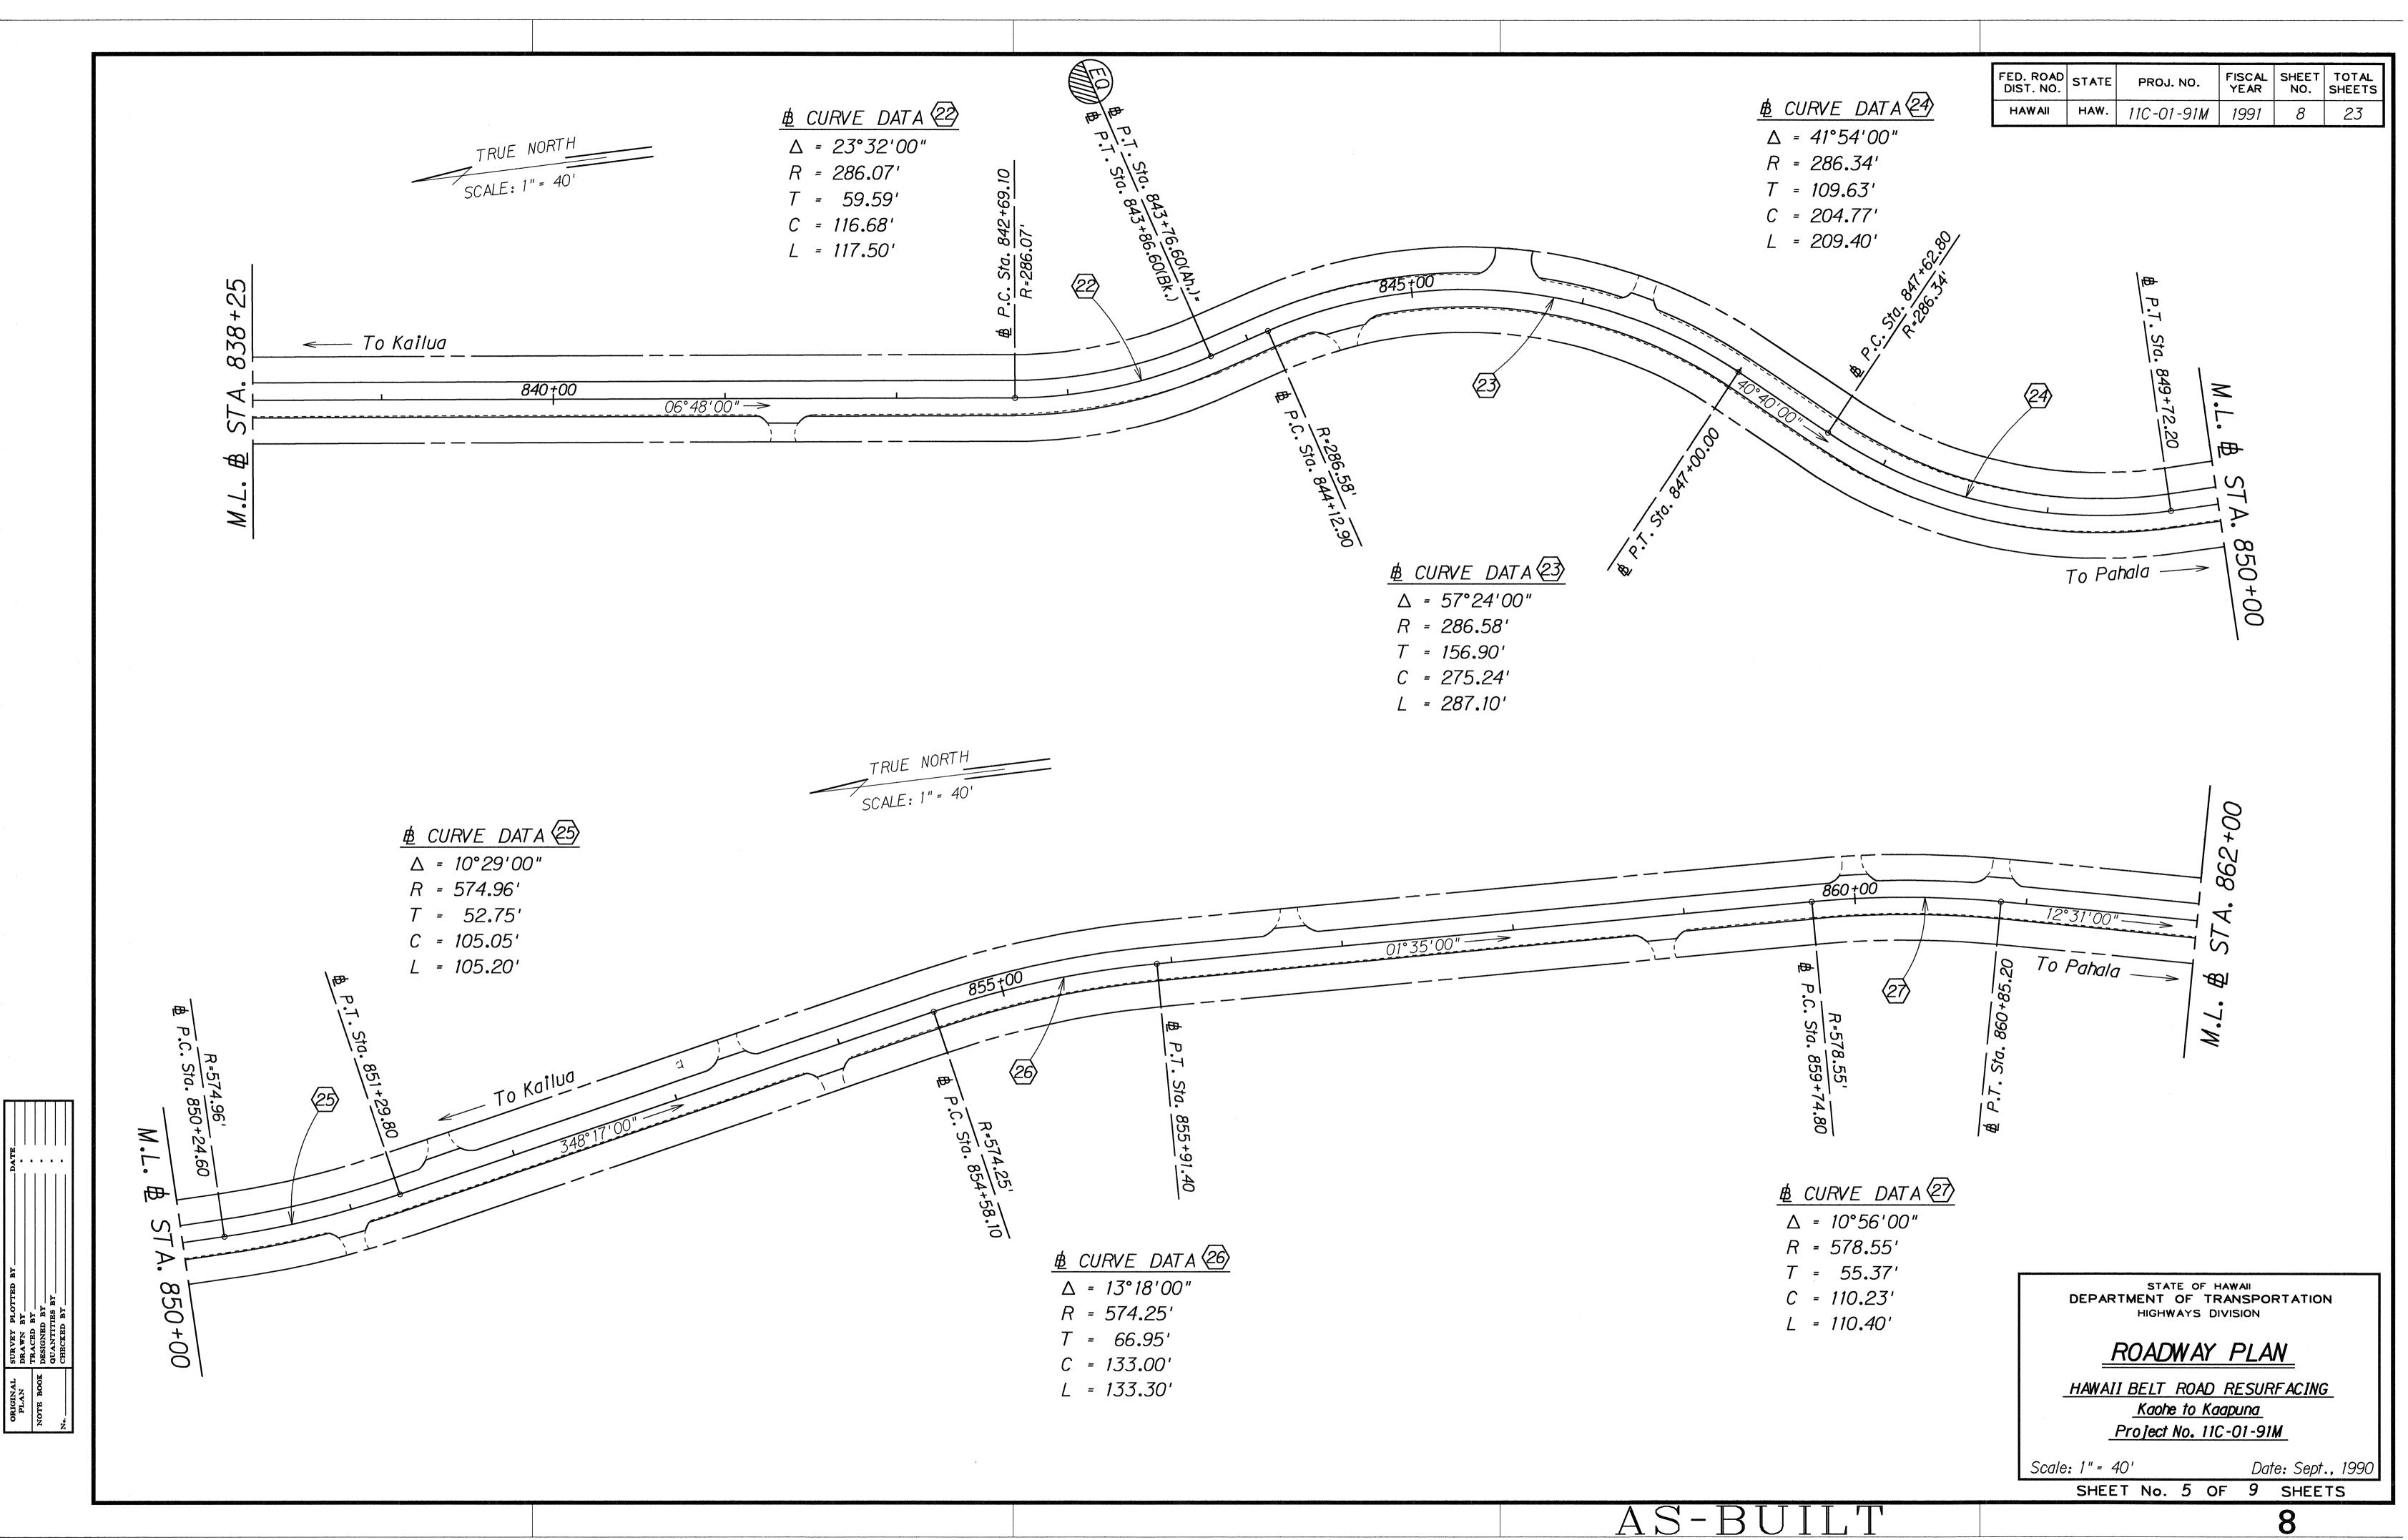

|                                                                                                                                                                                                                                                                                                                                                                                                                                                                                                                                                                                                                                                                                                                                                                                                                                                                                                                                                                                                                                                                                                                                                                                                                                                                                                                                                                                                                                                                                                                                                                                                                                                                                                                                                                                                                                                                                                                                                                                                                                                                                                                                                                                                                                                                                                                                                                                                                                                                                                                                                                                                                                                                                                                                                                                                                                                                                                                                                                                        | - <u></u> 769+27.01 | TRUE NORTH<br>SCALE: 1" = 40,                                                         | FED. ROAD       STATE       PROJ. NO.       FISCAL       SHEET       TOTAL         HAWAII       HAW.       11C-01-91M       1991       5       23                         |
|----------------------------------------------------------------------------------------------------------------------------------------------------------------------------------------------------------------------------------------------------------------------------------------------------------------------------------------------------------------------------------------------------------------------------------------------------------------------------------------------------------------------------------------------------------------------------------------------------------------------------------------------------------------------------------------------------------------------------------------------------------------------------------------------------------------------------------------------------------------------------------------------------------------------------------------------------------------------------------------------------------------------------------------------------------------------------------------------------------------------------------------------------------------------------------------------------------------------------------------------------------------------------------------------------------------------------------------------------------------------------------------------------------------------------------------------------------------------------------------------------------------------------------------------------------------------------------------------------------------------------------------------------------------------------------------------------------------------------------------------------------------------------------------------------------------------------------------------------------------------------------------------------------------------------------------------------------------------------------------------------------------------------------------------------------------------------------------------------------------------------------------------------------------------------------------------------------------------------------------------------------------------------------------------------------------------------------------------------------------------------------------------------------------------------------------------------------------------------------------------------------------------------------------------------------------------------------------------------------------------------------------------------------------------------------------------------------------------------------------------------------------------------------------------------------------------------------------------------------------------------------------------------------------------------------------------------------------------------------------|---------------------|---------------------------------------------------------------------------------------|---------------------------------------------------------------------------------------------------------------------------------------------------------------------------|
|                                                                                                                                                                                                                                                                                                                                                                                                                                                                                                                                                                                                                                                                                                                                                                                                                                                                                                                                                                                                                                                                                                                                                                                                                                                                                                                                                                                                                                                                                                                                                                                                                                                                                                                                                                                                                                                                                                                                                                                                                                                                                                                                                                                                                                                                                                                                                                                                                                                                                                                                                                                                                                                                                                                                                                                                                                                                                                                                                                                        |                     | <u> </u>                                                                              |                                                                                                                                                                           |
|                                                                                                                                                                                                                                                                                                                                                                                                                                                                                                                                                                                                                                                                                                                                                                                                                                                                                                                                                                                                                                                                                                                                                                                                                                                                                                                                                                                                                                                                                                                                                                                                                                                                                                                                                                                                                                                                                                                                                                                                                                                                                                                                                                                                                                                                                                                                                                                                                                                                                                                                                                                                                                                                                                                                                                                                                                                                                                                                                                                        |                     | TRUE NORTH                                                                            |                                                                                                                                                                           |
| $\begin{array}{c} 0.2^{\circ} C_{2} + 8L^{\circ} - 012^{\circ} - 012^$ |                     | $\begin{array}{c ccccccccccccccccccccccccccccccccccc$                                 | 18°32'00''''''''''''''''''''''''''''''''''                                                                                                                                |
| $   \underline{A} CURVE DATA \overline{B} $ $   \Delta = 31^{\circ}18'00'' $ $   R = 286.48' $ $   T = 80.26' $ $   C = 154.56' $ $   L = 156.50' $                                                                                                                                                                                                                                                                                                                                                                                                                                                                                                                                                                                                                                                                                                                                                                                                                                                                                                                                                                                                                                                                                                                                                                                                                                                                                                                                                                                                                                                                                                                                                                                                                                                                                                                                                                                                                                                                                                                                                                                                                                                                                                                                                                                                                                                                                                                                                                                                                                                                                                                                                                                                                                                                                                                                                                                                                                    |                     | $     \underline{\cancel{B}} \ CURVE \ DATA \ 9 \\                                  $ | STATE OF HAWAII<br>DEPARTMENT OF TRANSPORTATION<br>HIGHWAYS DIVISION<br><b>ROADWAY PLAN</b><br>HAWAII BELT ROAD RESURFACING<br>Kaohe to Kaapuna<br>Project No. 11C-01-91M |

|      |     | a                                                                                                              |          |          |                                                                                                                 |
|------|-----|----------------------------------------------------------------------------------------------------------------|----------|----------|-----------------------------------------------------------------------------------------------------------------|
| 830+ | -00 |                                                                                                                | <u> </u> | L        |                                                                                                                 |
|      |     |                                                                                                                |          | <u> </u> |                                                                                                                 |
|      |     | 3                                                                                                              |          |          | r                                                                                                               |
|      |     | and a second |          |          | alandar har en inter de ren generale de la contra de la con |