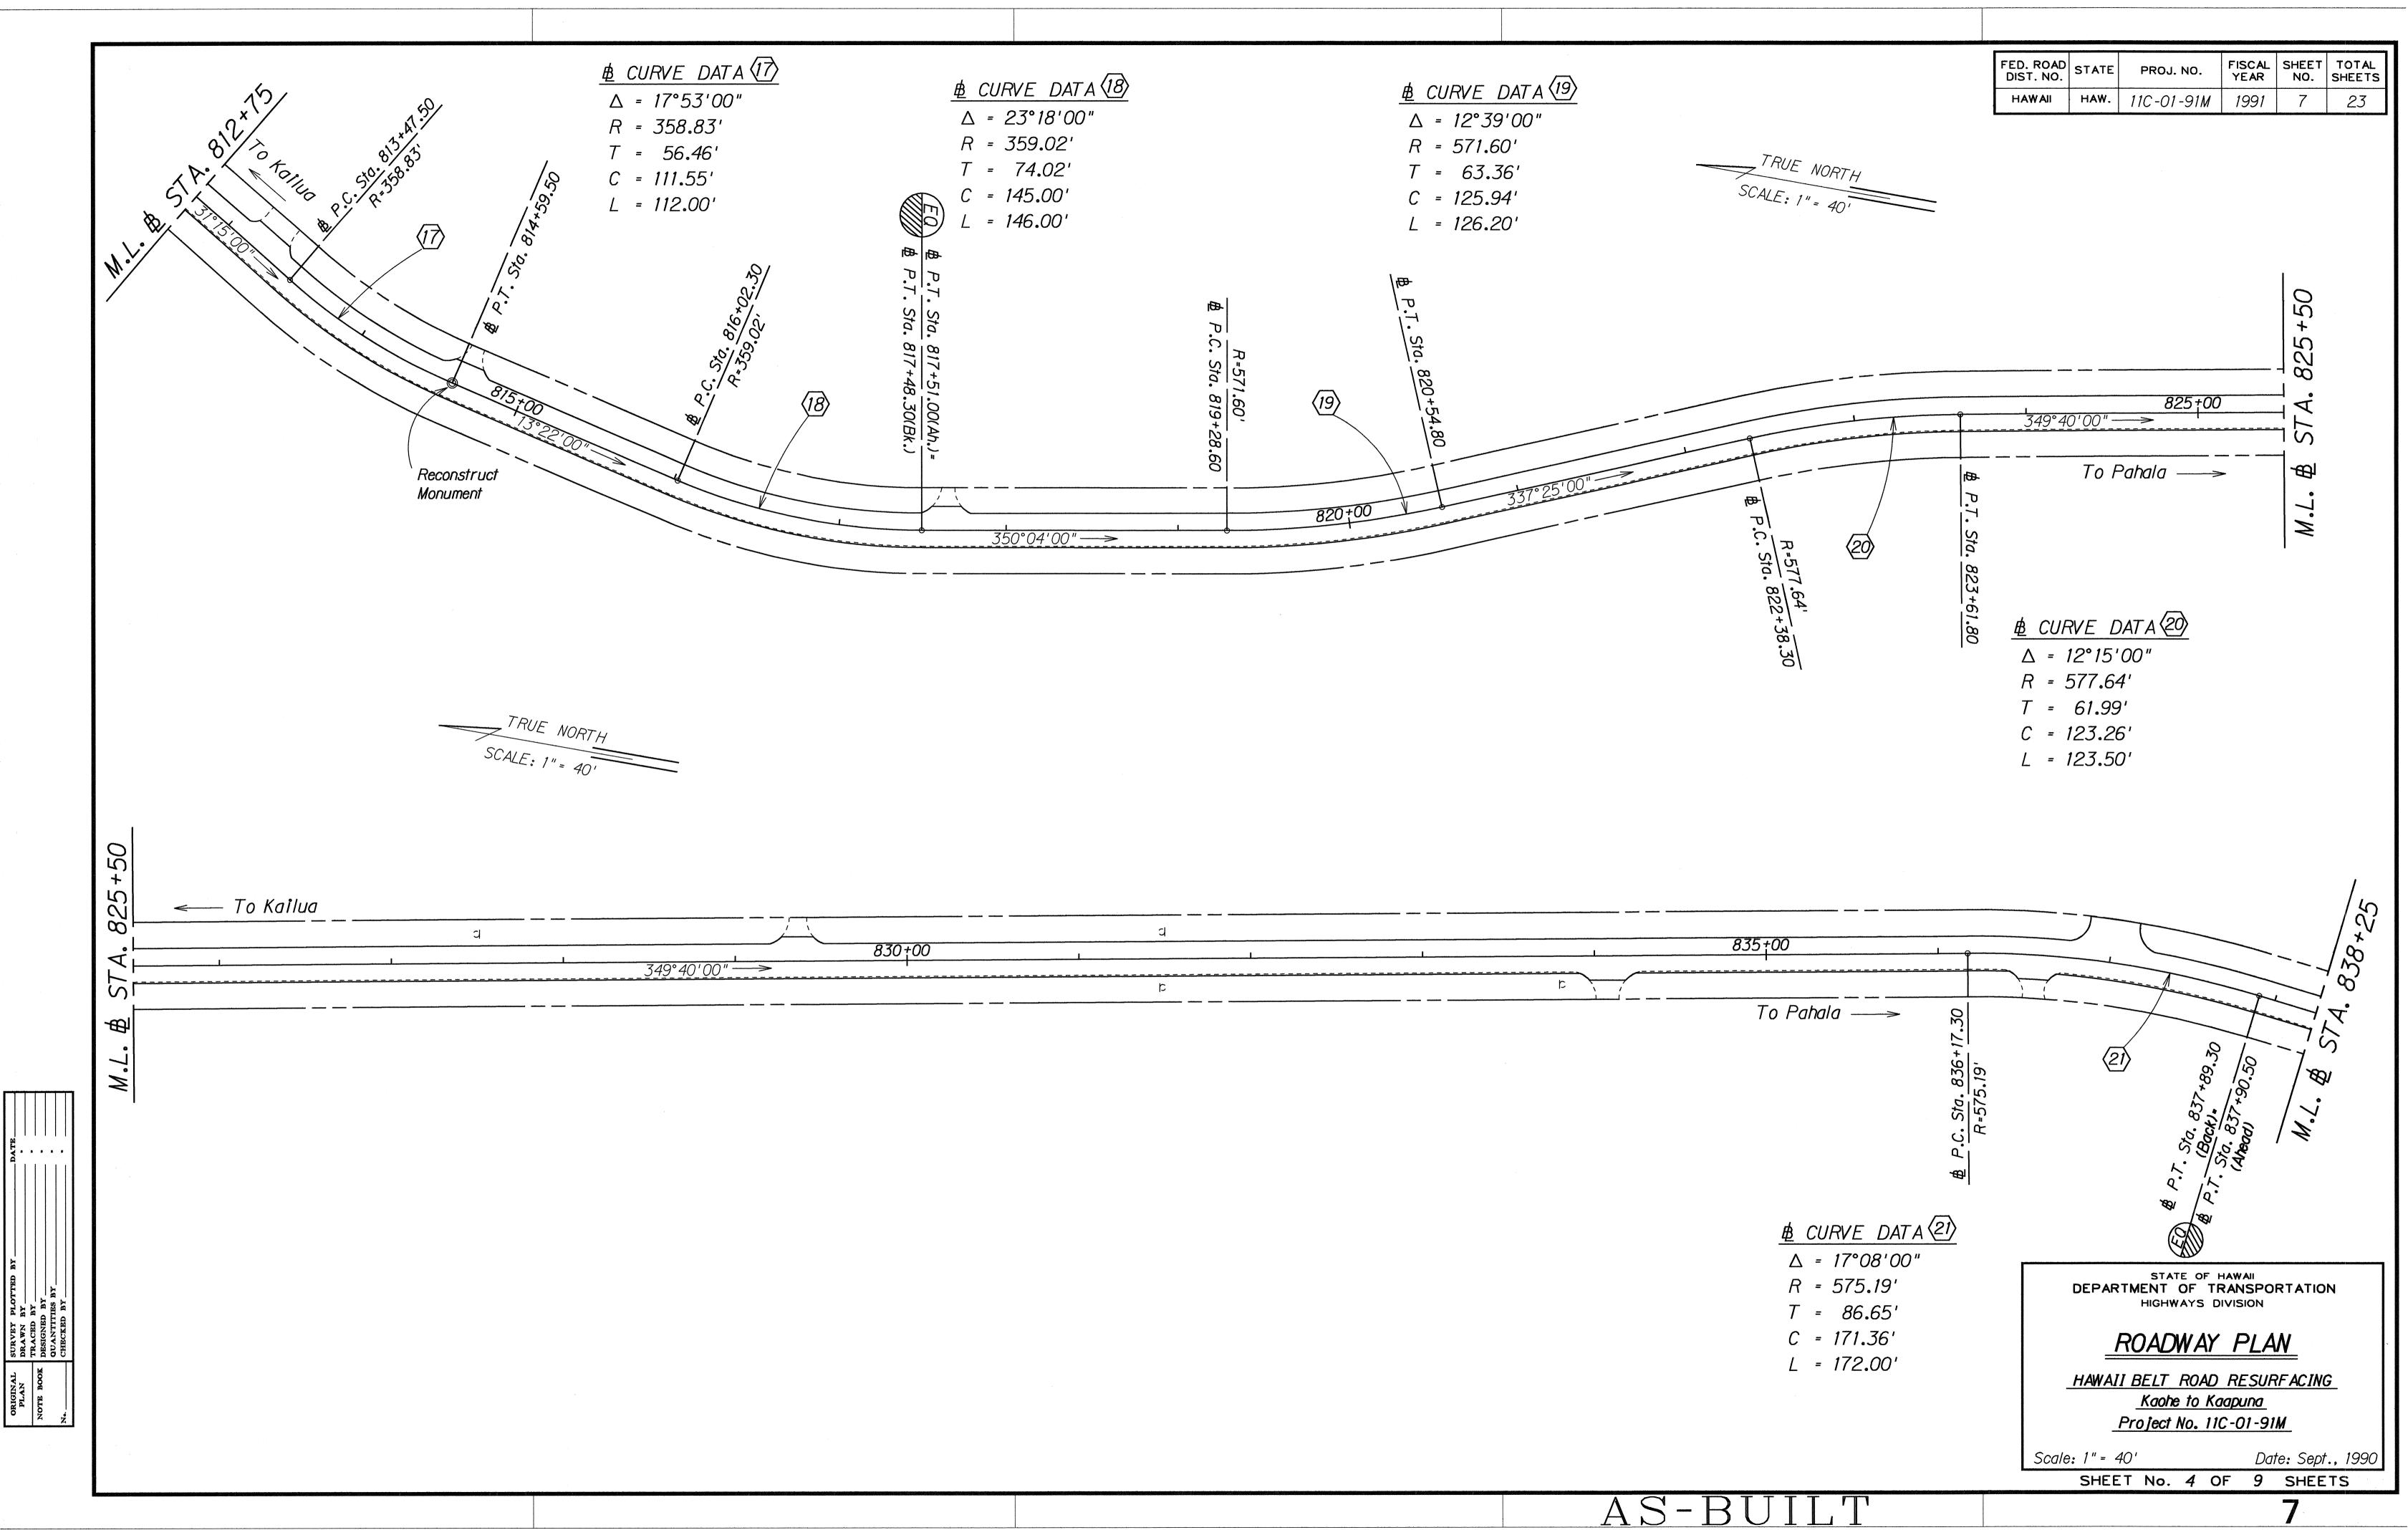

|                     | $     \underline{\cancel{B}} \ CURVE \ DATA \ 9 \\                                  $ | STATE OF HAWAII<br>DEPARTMENT OF TRANSPORTATION<br>HIGHWAYS DIVISION<br><b>ROADWAY PLAN</b><br>HAWAII BELT ROAD RESURFACING<br>Kaohe to Kaapuna<br>Project No. 11C-01-91M |





|      |     | a                                                                                                              |          |          |                                                                                                                 |
|------|-----|----------------------------------------------------------------------------------------------------------------|----------|----------|-----------------------------------------------------------------------------------------------------------------|
| 830+ | -00 |                                                                                                                | <u> </u> | L        |                                                                                                                 |
|