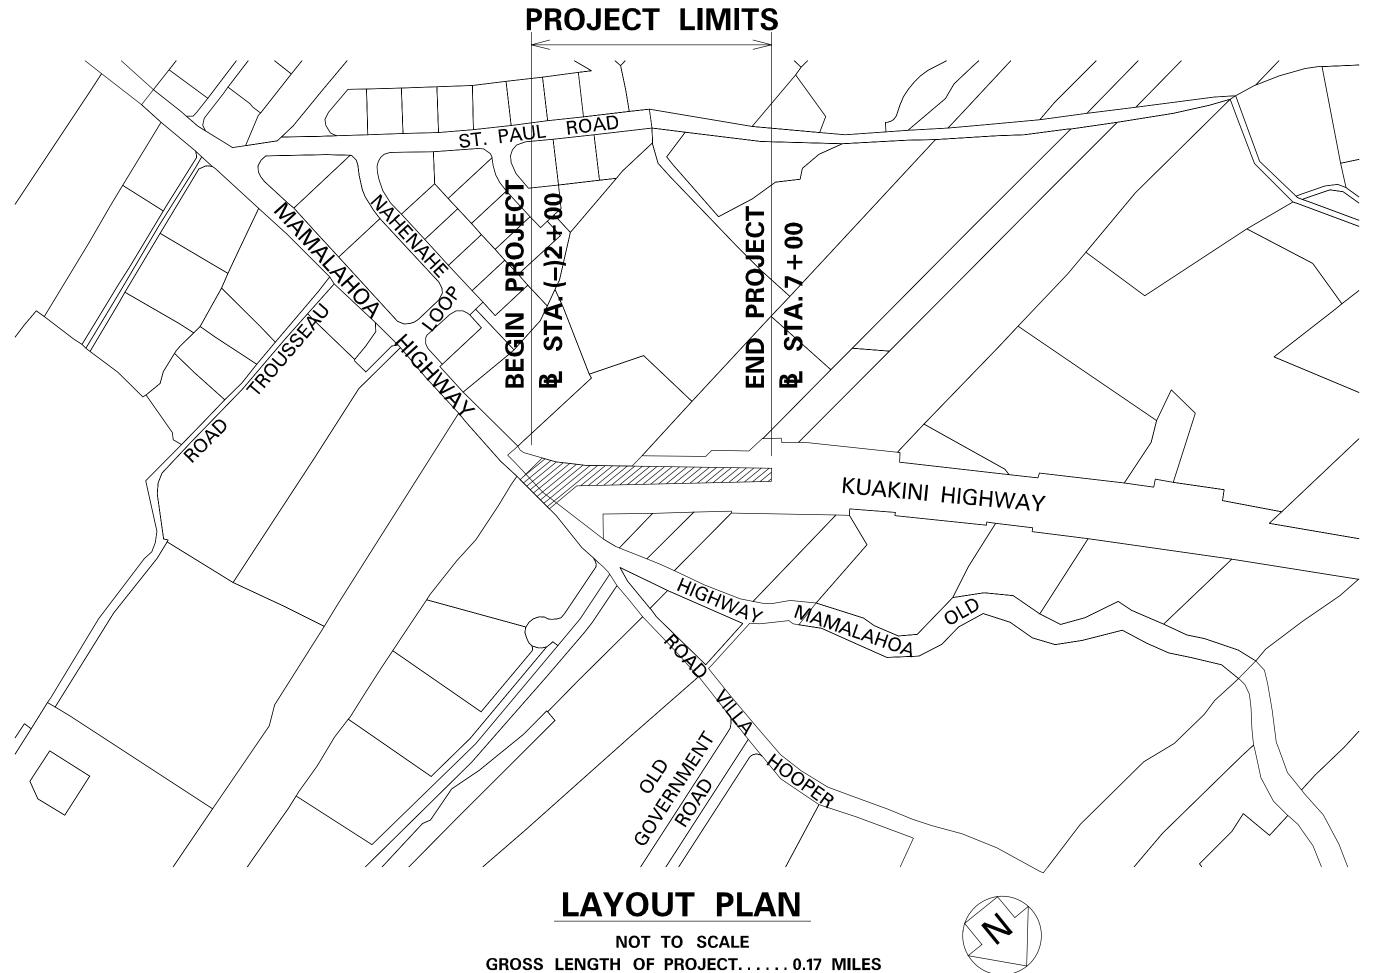

## KUAKINI HIGHWAY DRAINAGE IMPROVEMENTS VICINITY OF MILE POST 114

PROJECT NO. 11B-01-20

DISTRICT OF NORTH KONA
ISLAND OF HAWAII

NET LENGTH OF PROJECT.....0.17 MILES

FED. ROAD DIST. NO.

PROJ. NO.

11B-01-20

2022

MILE POST 113.49 TO MILE POST 113.68

| DEPARTMENT OF TRANSPORT | TATION |
|-------------------------|--------|
| APPROVED:               |        |
|                         |        |
| DID OF TRANSPORTATION   |        |