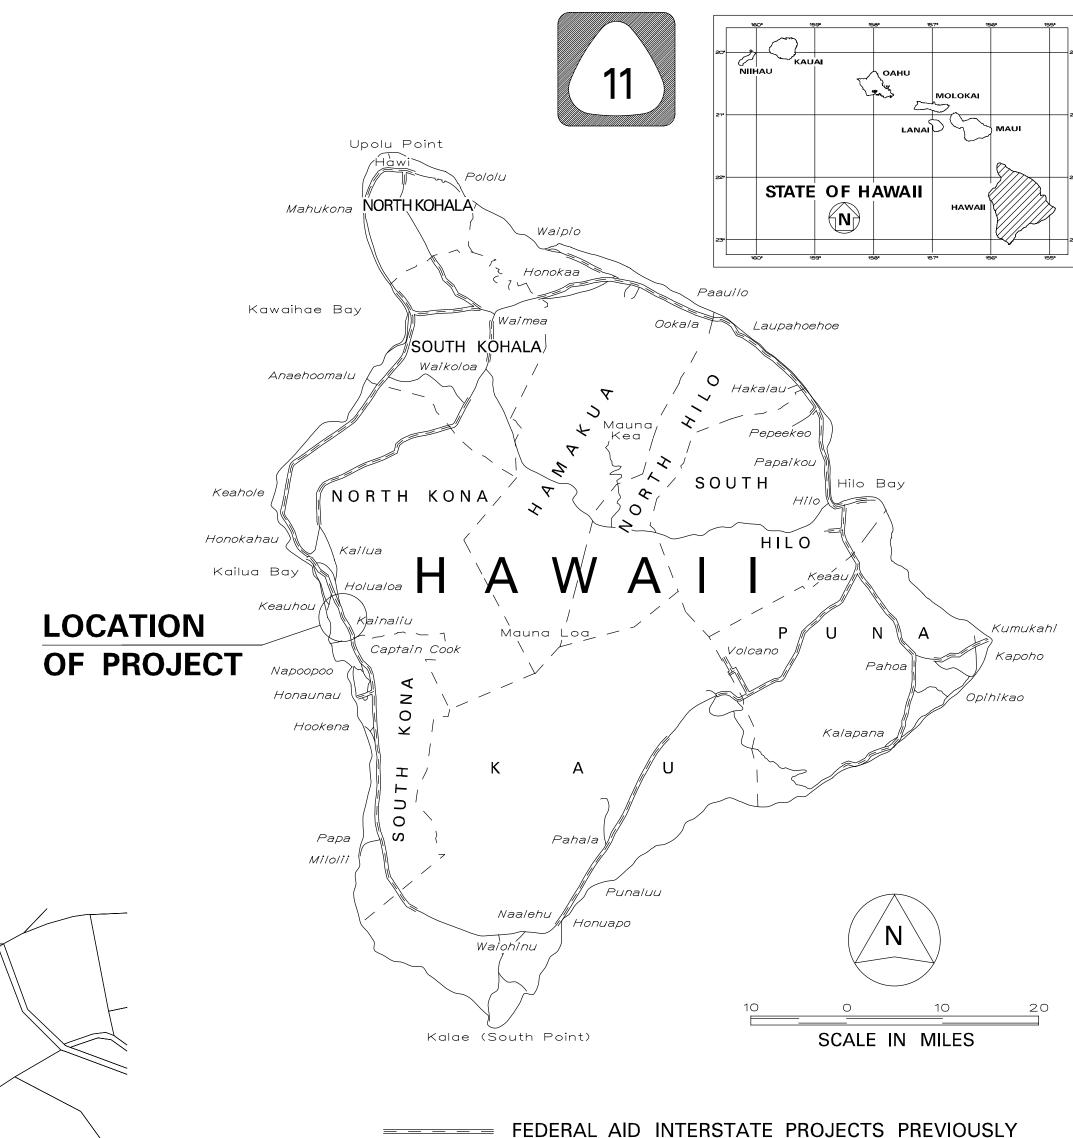

## KUAKINI HIGHWAY DRAINAGE IMPROVEMENTS VICINITY OF MILE POST 114

PROJECT NO. 11B-01-20

DISTRICT OF NORTH KONA
ISLAND OF HAWAII

NET LENGTH OF PROJECT.....0.17 MILES

FED. ROAD DIST. NO.

PROJ. NO.

11B-01-20

2022

MILE POST 113.49 TO MILE POST 113.68

| DEPARTMENT OF TRANSPORT | TATION |
|-------------------------|--------|
| APPROVED:               |        |
|                         |        |
| DID OF TRANSPORTATION   |        |