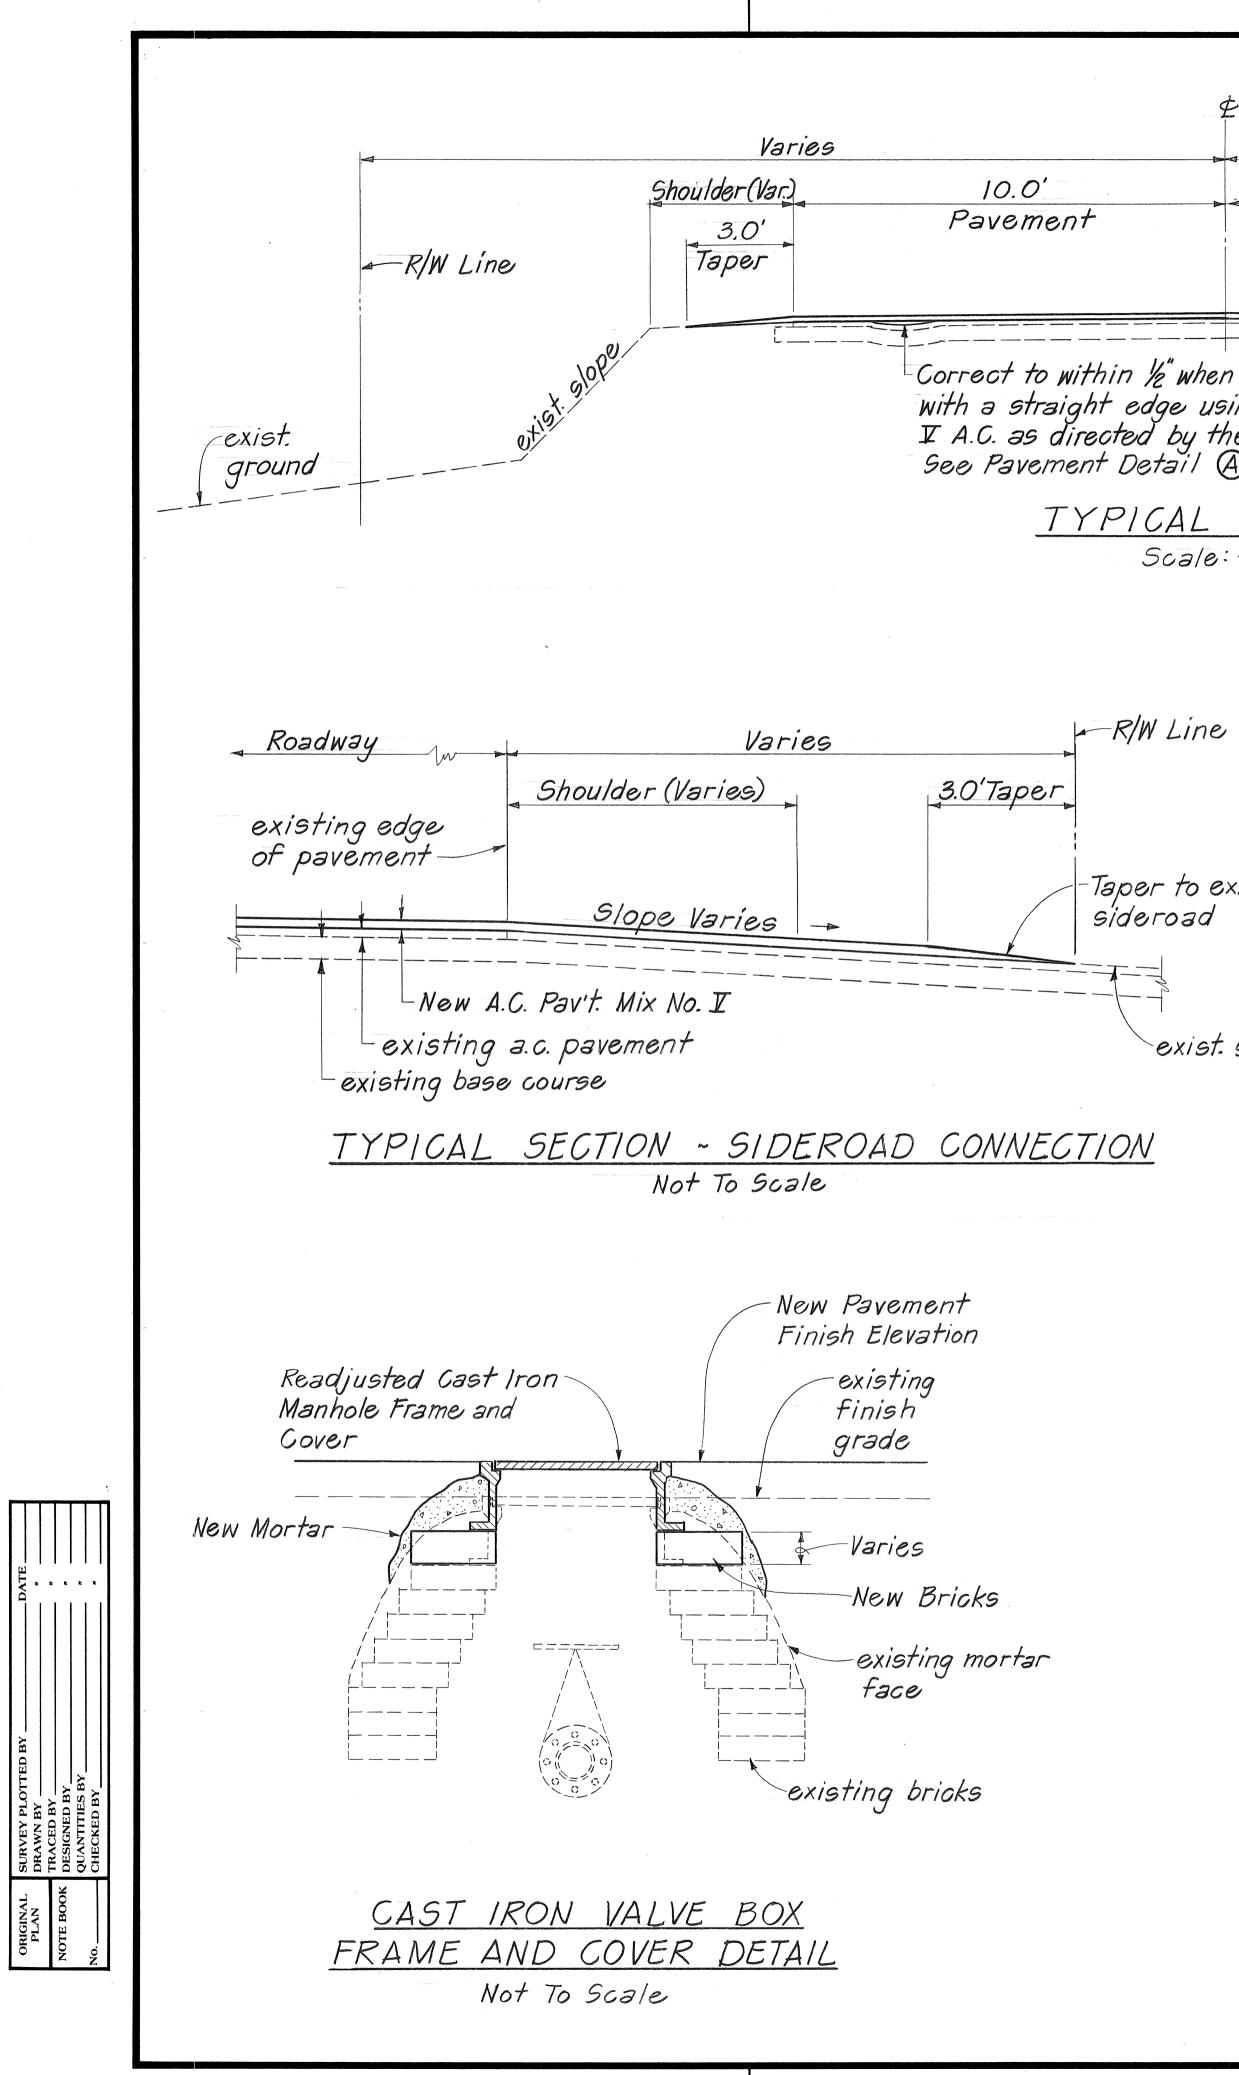

| ¢ Roadway                                                              |                               |                        |                                       |               |
|------------------------------------------------------------------------|-------------------------------|------------------------|---------------------------------------|---------------|
|                                                                        | V                             | aries                  | · · · · · · · · · · · · · · · · · · · | R/W Line      |
| P                                                                      | 10.0'<br>Pavement             | Shoulder (Var.) Gutter |                                       | exist. ground |
|                                                                        | New A.C. Pavit.<br>Mix No. I  | 3.0                    | exist. slope                          |               |
| "/2" when tested<br>edge using Mix<br>od by the Engineer<br>Detail (A) | exist. a.c. p.<br>exist. base | avement                |                                       |               |
| ICAL SECTIO<br>Scale: 3/8"=1'-0"                                       | <u>ON</u>                     |                        |                                       |               |

E Resurfaced Roadway -Edge of Pavement (Stripe) -Taper to existing pavement (See Typical Section above) ñ existing driveway TYPICAL PLAN -DRIVEWAY CONNECTION

| NAI |    | ON  | VE | <u>(</u> |
|-----|----|-----|----|----------|
| Not | To | 902 | le |          |

-Taper to exist. sideroad

exist. sideroad

|                                                                                                                                                                                                    | FED. ROAD                              | STATE                           |                                                      | FISCAL                         | SHEET                  | TOTAL        |
|----------------------------------------------------------------------------------------------------------------------------------------------------------------------------------------------------|----------------------------------------|---------------------------------|------------------------------------------------------|--------------------------------|------------------------|--------------|
|                                                                                                                                                                                                    | DIST. NO.<br>HAWAII                    | HAW.                            | PROJ. NO.<br>11B-01-86M                              | YEAR<br>1986                   | NO.<br>9               | SHEETS<br>/3 |
| PAVEMENT<br>Not                                                                                                                                                                                    |                                        | —Lei<br>—exi<br>TAIL            | e Lift We<br>A.C. Mix N<br>Veling as I<br>st. paveme | requir                         | ed                     |              |
| <u>GENERAL NOTES</u><br>I. The work to be done un<br>resurfacing the exist<br>pavement markers<br>2. Existing pavement so<br>indicated here is not<br>specific location.<br>3. Construct smooth ar | sting po<br>and ad<br>surfac<br>intend | aven<br>djust<br>te va<br>ded : | nent, inst<br>ing water<br>priable. Su<br>to repres  | allin<br>valv<br>urfac<br>sent | 9<br>e box<br>e<br>any |              |
| beginning and end o<br>4. All construction sign<br>high intensity reflect                                                                                                                          | ns shal                                | l be                            |                                                      | ized                           | with                   |              |
| 5. Pavement areas wher<br>Forces shall be broo                                                                                                                                                     |                                        |                                 |                                                      |                                |                        | əte          |
| 6. Leveling course shar<br>Item No. 401.0500, A                                                                                                                                                    | 11 be co<br>1. C. Mi                   | onsio<br>X No.                  | dered incl<br>V.                                     | dent                           | al to                  | ,            |
|                                                                                                                                                                                                    |                                        |                                 |                                                      |                                |                        |              |
|                                                                                                                                                                                                    |                                        |                                 |                                                      |                                |                        |              |