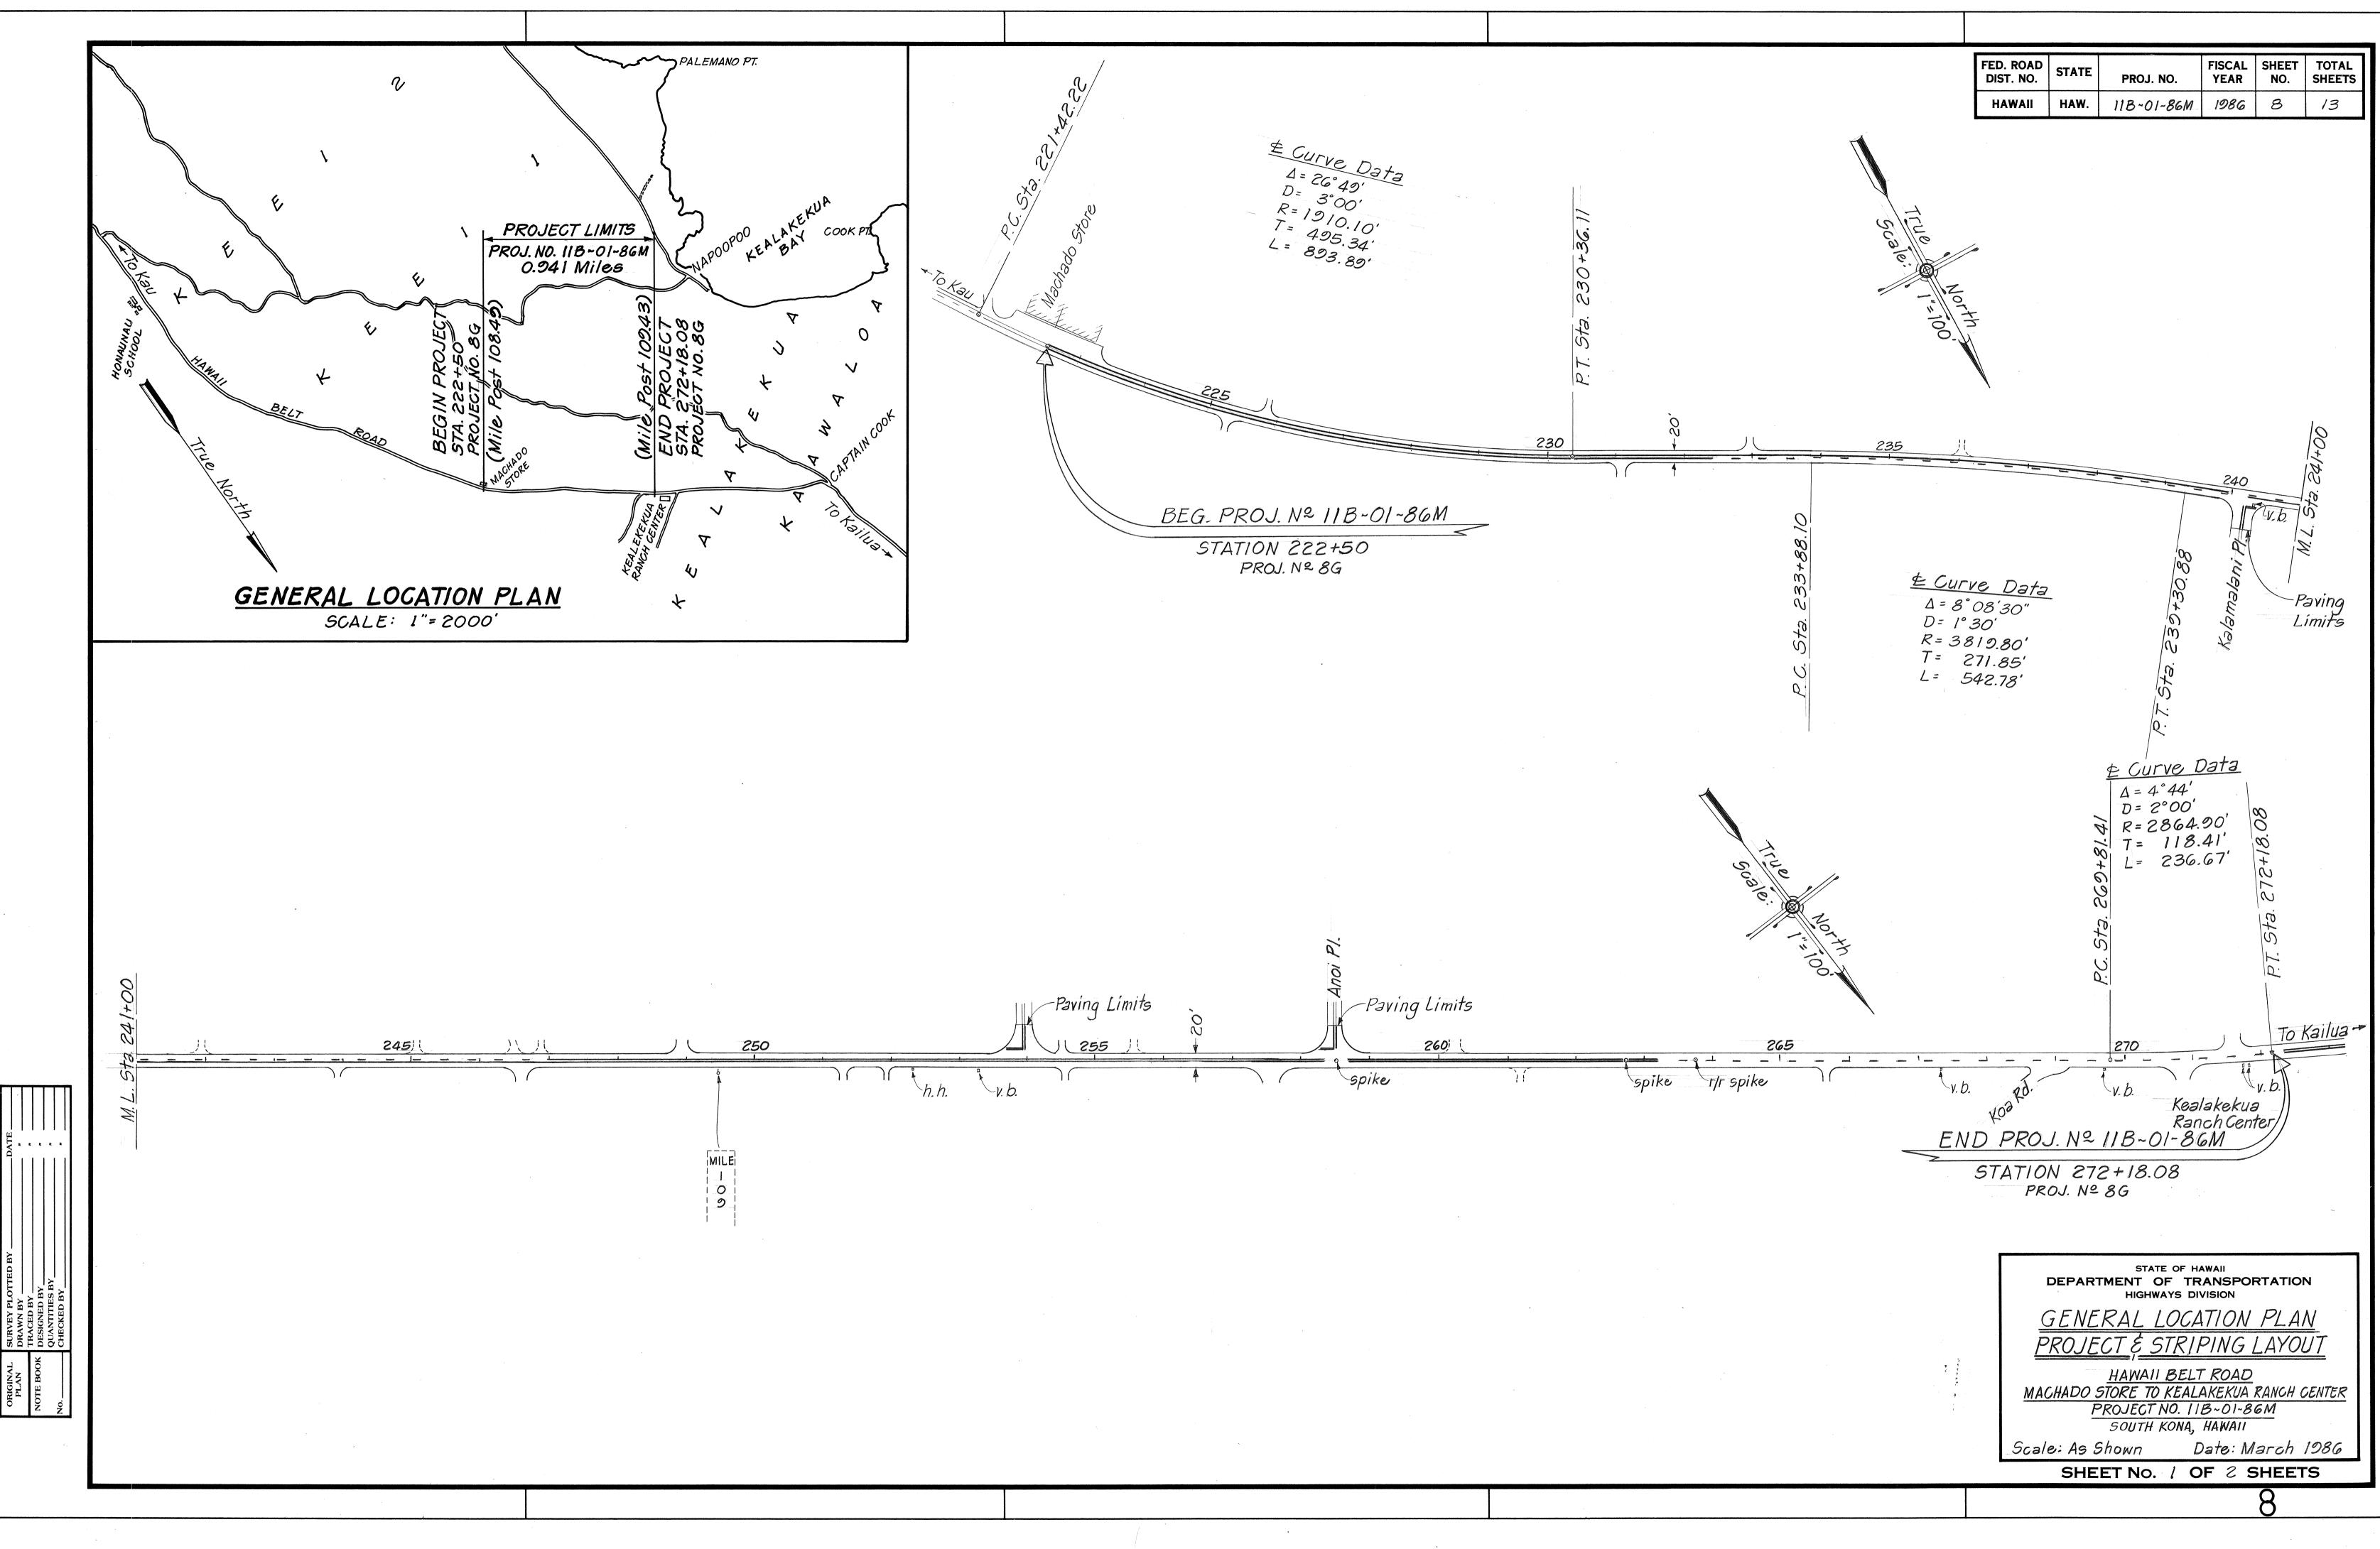

| ¢ Roadway                                                              |                               |                        |                                       |               |
|------------------------------------------------------------------------|-------------------------------|------------------------|---------------------------------------|---------------|
|                                                                        | V                             | aries                  | · · · · · · · · · · · · · · · · · · · | R/W Line      |
| P                                                                      | 10.0'<br>Pavement             | Shoulder (Var.) Gutter |                                       | exist. ground |
|                                                                        | New A.C. Pavit.<br>Mix No. I  | 3.0                    | exist. slope                          |               |
| "/2" when tested<br>edge using Mix<br>od by the Engineer<br>Detail (A) | exist. a.c. p.<br>exist. base | avement                |                                       |               |
| ICAL SECTIO<br>Scale: 3/8"=1'-0"                                       | <u>ON</u>                     |                        |                                       |               |

E Resurfaced Roadway -Edge of Pavement (Stripe) -Taper to existing pavement (See Typical Section above) ñ existing driveway TYPICAL PLAN -DRIVEWAY CONNECTION

| NAI |    | ON  | VE | <u>(</u> |
|-----|----|-----|----|----------|
| Not | To | 902 | le |          |

|            | PAVEMEN | NT MARKER SCHEL                                     | DULE |                                                                                                                 |                                                                                                                 |
|------------|---------|-----------------------------------------------------|------|-----------------------------------------------------------------------------------------------------------------|-----------------------------------------------------------------------------------------------------------------|
| STAT       | TION    | neuronaga o ana ang ang ang ang ang ang ang ang ang |      | TYPE                                                                                                            | Billing and and an and an and an and an and an and an and an and an and |
| FROM       | TO      |                                                     | PL   | HL                                                                                                              | J                                                                                                               |
|            |         |                                                     |      |                                                                                                                 |                                                                                                                 |
| 222+50     | 232+40  | No Passing ~ Both Sides                             | 50   |                                                                                                                 |                                                                                                                 |
| 232+40     | 239+95  | No Passing-L Passing-R                              | SO   | 20                                                                                                              | 80                                                                                                              |
| 239+95     | 240+25  | Open                                                |      |                                                                                                                 |                                                                                                                 |
| 240+25     | 246+75  | Passing-L No Passing-R                              | 18   | 18                                                                                                              | 68                                                                                                              |
| 246+75     | 258+35  | No Passing ~ Both Sides                             | 58   |                                                                                                                 |                                                                                                                 |
| 258+35     | 258+70  | Open                                                | ¢.   |                                                                                                                 |                                                                                                                 |
| 258+70     | 263+20  | No Passing - Both Sides                             | 12   |                                                                                                                 |                                                                                                                 |
| 263+20     | 272+35  | Passing - Both Sides                                | 23   | nen - anna a stan ann an stan ann an stan an stan an stan                                                       | 96                                                                                                              |
| 272+35     | 273+25  | No Passing - Both Sides                             | 5    |                                                                                                                 |                                                                                                                 |
|            |         | <b>V</b>                                            |      | anagg shartag fan yn                                                        |                                                                                                                 |
|            |         |                                                     |      | el a forma de la constante de m |                                                                                                                 |
|            |         | Side Road                                           |      |                                                                                                                 |                                                                                                                 |
| 240+20 Rt. |         | No Passing - Both Sides                             | S    |                                                                                                                 |                                                                                                                 |
| 254+00Lt.  |         | No Passing - Both Sides                             | 2    |                                                                                                                 |                                                                                                                 |
| 258+50Lt.  |         | No Passing - Both Sides                             | 2    | an an Marine an Anglan an Anna  |                                                                                                                 |
|            |         |                                                     |      |                                                                                                                 |                                                                                                                 |
|            |         | TOTALS                                              | 192  | 38                                                                                                              | 244                                                                                                             |

-Taper to exist. sideroad

exist. sideroad

|                                                                                                                                                                                                    | FED. ROAD                              | STATE                           |                                                      | FISCAL                         | SHEET                  | TOTAL        |
|----------------------------------------------------------------------------------------------------------------------------------------------------------------------------------------------------|----------------------------------------|---------------------------------|------------------------------------------------------|--------------------------------|------------------------|--------------|
|                                                                                                                                                                                                    | DIST. NO.<br>HAWAII                    | HAW.                            | PROJ. NO.<br>11B-01-86M                              | YEAR<br>1986                   | NO.<br>9               | SHEETS<br>/3 |
| PAVEMENT<br>Not                                                                                                                                                                                    |                                        | —Lei<br>—exi<br>TAIL            | e Lift We<br>A.C. Mix N<br>Veling as I<br>st. paveme | requir                         | ed                     |              |
| <u>GENERAL NOTES</u><br>I. The work to be done un<br>resurfacing the exist<br>pavement markers<br>2. Existing pavement so<br>indicated here is not<br>specific location.<br>3. Construct smooth ar | sting po<br>and ad<br>surfac<br>intend | aven<br>djust<br>te va<br>ded : | nent, inst<br>ing water<br>priable. Su<br>to repres  | allin<br>valv<br>urfac<br>sent | 9<br>e box<br>e<br>any |              |
| beginning and end o<br>4. All construction sign<br>high intensity reflect                                                                                                                          | ns shal                                | l be                            |                                                      | ized                           | with                   |              |
| 5. Pavement areas wher<br>Forces shall be broo                                                                                                                                                     |                                        |                                 |                                                      |                                |                        | əte          |
| 6. Leveling course shar<br>Item No. 401.0500, A                                                                                                                                                    | 11 be co<br>1. C. Mi                   | onsio<br>X No.                  | dered incl<br>V.                                     | dent                           | al to                  | ,            |
|                                                                                                                                                                                                    |                                        |                                 |                                                      |                                |                        |              |
|                                                                                                                                                                                                    |                                        |                                 |                                                      |                                |                        |              |